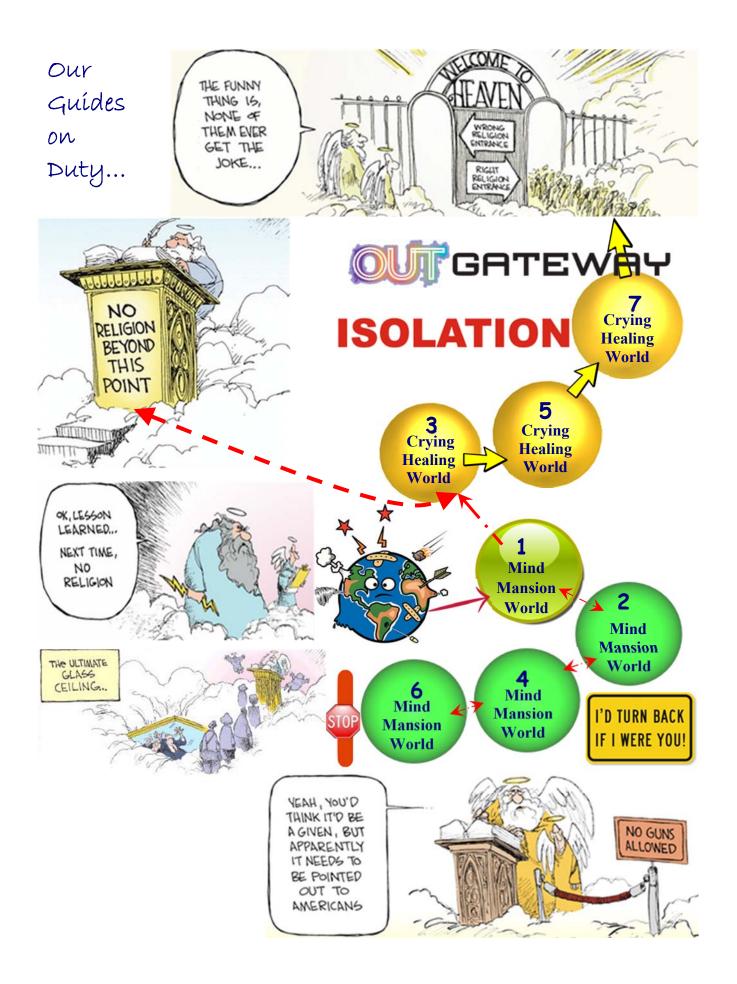

"perceived truth MoC 880 – relative truth potential MoC 1,480"

Generally, much of our education material is within the range of 400 – 499, the field of reason and mind dominance. This is also the upper limits of the 1<sup>st</sup> spirit Mansion World which encapsulates the condition of development of most of Earth's humanity. MoC 880 is representative of the 5<sup>th</sup> spirit healing Mansion World, whereas the relative truth potential MoC 1,480 is representative of the 3<sup>rd</sup> spirit Celestial Heaven. Mind dominance imposes a ceiling of MoC 499 on our development!

Living Feelings First and embracing Feeling Healing opens the pathway to living a Celestial soul condition while we are physically walking the Earth. That is about to be demonstrated for the first time in the nearly one million year history of humanity. Celestial soul condition is above 1,000 on the MoC.