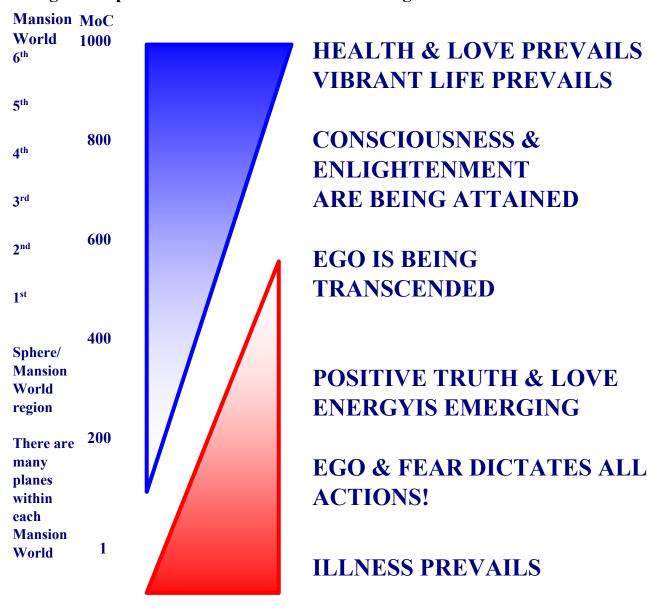

"perceived truth MoC 880 – relative truth potential MoC 1,480"

Generally, much of our education material is within the range of 400 – 499, the field of reason and mind dominance. This is also the upper limits of the 1<sup>st</sup> spirit Mansion World which encapsulates the condition of development of most of Earth's humanity. MoC 880 is representative of the 5<sup>th</sup> spirit healing Mansion World, whereas the relative truth potential MoC 1,480 is representative of the 3<sup>rd</sup> spirit Celestial Heaven. Mind dominance imposes a ceiling of MoC 499 on our development!

Living Feelings First and embracing Feeling Healing opens the pathway to living a Celestial soul condition while we are physically walking the Earth. That is about to be demonstrated for the first time in the nearly one million year history of humanity. Celestial soul condition is above 1,000 on the MoC.