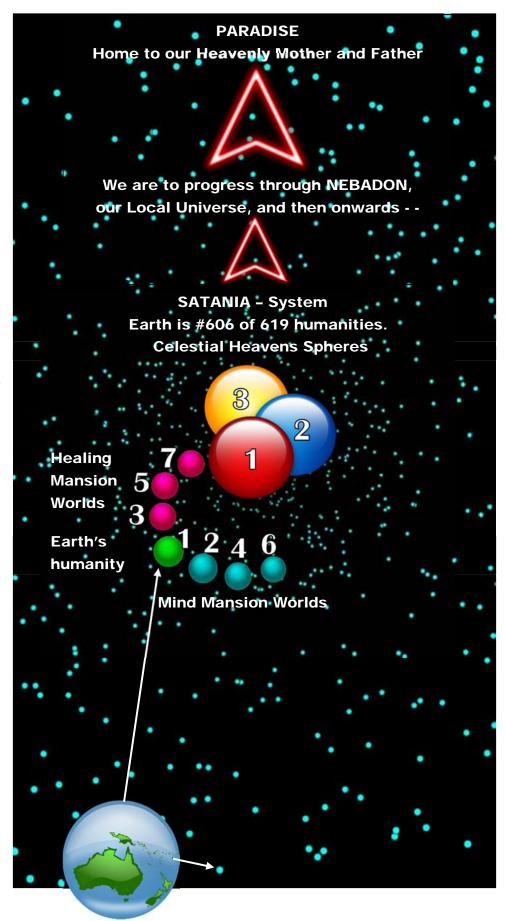

"perceived truth MoC 880 – relative truth potential MoC 1,480"

Generally, much of our education material is within the range of 400 – 499, the field of reason and mind dominance. This is also the upper limits of the 1<sup>st</sup> spirit Mansion World which encapsulates the condition of development of most of Earth's humanity. MoC 880 is representative of the 5<sup>th</sup> spirit healing Mansion World, whereas the relative truth potential MoC 1,480 is representative of the 3<sup>rd</sup> spirit Celestial Heaven. Mind dominance imposes a ceiling of MoC 499 on our development!

Living Feelings First and embracing Feeling Healing opens the pathway to living a Celestial soul condition while we are physically walking the Earth. That is about to be demonstrated for the first time in the nearly one million year history of humanity. Celestial soul condition is above 1,000 on the MoC.