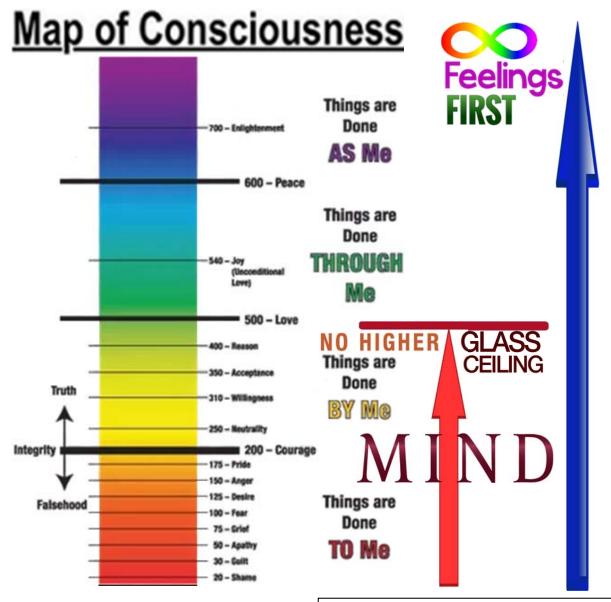

We can investigate the veracity and level of truth of anything through kinesiology muscle testing in conjunction with Dr David Hawkins' Map of Consciousness (MoC). Even the contents of this publication can be calibrated page by page, paragraph by paragraph. Generally the Pascas Papers that introduce living Feelings First and Feeling Healing calibrate as follows:

"perceived truth MoC 880 – relative truth potential MoC 1,480"

Generally, much of our education material is within the range of 400 – 499, the field of reason and mind dominance. This is also the upper limits of the 1<sup>st</sup> spirit Mansion World which encapsulates the condition of development of most of Earth's humanity. MoC 880 is representative of the 5<sup>th</sup> spirit healing Mansion World, whereas the relative truth potential MoC 1,480 is representative of the 3<sup>rd</sup> spirit Celestial Heaven. Mind dominance imposes a ceiling of MoC 499 on our development!

Living Feelings First and embracing Feeling Healing opens the pathway to living a Celestial soul condition while we are physically walking the Earth. That is about to be demonstrated for the first time in the nearly one million year history of humanity. Celestial soul condition is above 1,000 on the MoC.

### AND THAT LEVEL of PERFECTION is 499 on Dr David R Hawkins' MAP of CONSCIOUSNESS!

The highest we can achieve is the peak of the level of REASON on the Map of Consciousness (MoC). We admire the great scientists of the world. Dr David Hawkins published his own observations of the calibrated level of a number of great world scientist and 499 is their achievement. Many only achieved advances in a few instances – yet they were great and committed their lives to science.

Dr David Hawkins also noted that 95.6% of the world's population calibrates under 500. Only 4.4% are demonstrating living through their feelings. Nurses are highly represented as expressing feelings. Those throughout the health care industries are generally feelings orientated. In contrast most of commerce is not.

Now, a few have broken the cycle and will lead the way. Living Feelings First will be the foundations of all subject materials for all aspects of every educational subject and program. A huge task, but who wants to be limited in their potential, let alone be sent on a pathway to an impenetrable glass ceiling from which they will need to retrace their steps from and begin again in a truth loving direction?

As the mind way of living has its ceiling in reason, peaking at 499 on the Map of Consciousness, then you can see why even the most developed nations are struggling with massive social issues.

As individuals experience living feelings first, embracing the revelations that have unfolded in response to this leadership, they do experience things being done through them and even things are done as if it is them, it is not the mind in control, it is the persons true self expressing itself through the physical. It is amazing and wonderful – and unexplainable!