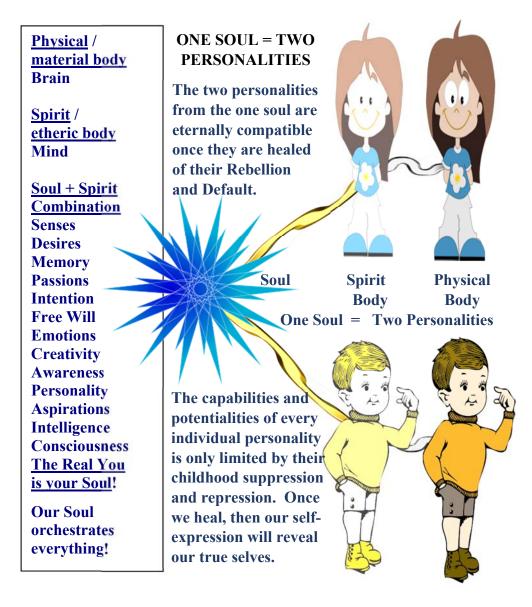

We will discover that one soul manifests TWO personalities, one female and one male, and that our true partner is our other half of our soul!

We will become free!

### ONE SOUL orchestrates TWO PERSONALITIES, ONE FEMALE and ONE MALE – ALWAYS:

The brain is not the origin of the mind, as science and medicine has believed, but the other way around. The mind controls the brain. The brain is activated by the mind's intention and not vice versa. However, it is our mind that is to be subordinate to our feelings, not the other way around as we have embraced for the last 200,000 years. Our mind is to follow the guidance and promptings of our feelings and support and implement such feelings as they occur. Our feelings emanate from our soul and are always in truth.

**SOUL** exists existentially

Our Physical Body and our Spirit Body are of Creation, being linked together by cords of light as are the two spirit bodies, male and female, to the one Soul.

One's unique personality is soul based. Our unique soul expresses its unique personality through the two spirit bodies and physical bodies expressing both the male and female aspects.

Our soul is the centre of our personality. We are children of our Heavenly Parents. Our soul manifests a male and female personality - it is a duplex!