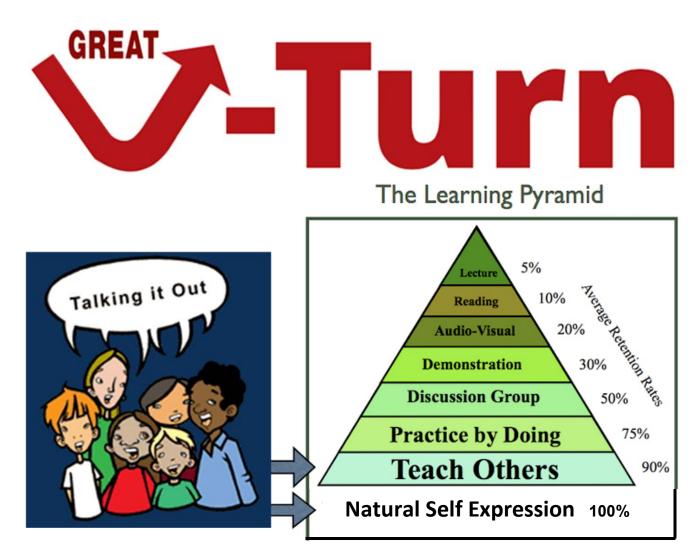

Education processes are complex and subject to rapid change such as during a coronavirus, Covid-19 type global pandemic.

We look at the average retention rates for lectures, reading and audio-visual, 5%, 10% and 20% respectively. Universities spend multi-millions on their auditoriums and yet only 5% retention from a lecture!

Practice by Doing, 75%, Teach Others 90%, and Natural Self Expression is a 100% retention rate. Presently there is no understanding of what natural self-expression is because it is via Living Feelings First.