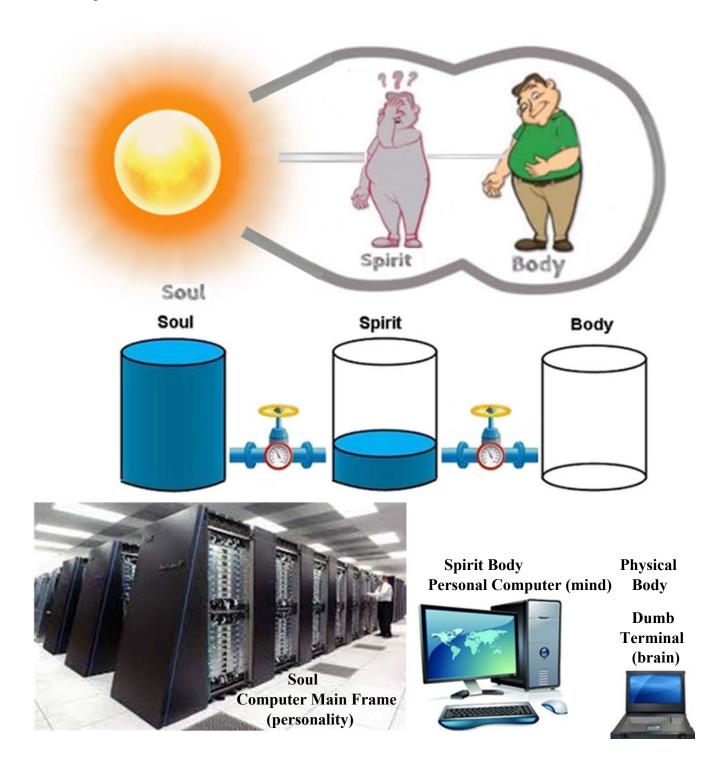

Your mind is spirit body located. Your mind connects through your spirit body brain to your physical body brain. Your physical body brain is a 'dumb computer terminal' to use an analogy. ALL mental illness emanates from within your spirit body mind. ALL mental illness is generated from childhood suppression and repression injuries – emotional injuries imposed upon us through the injuries of our physical mother

### **DIMENSIONS of ONE'S EXISTENCE:**

Our SOUL IS NOT ENSOULED IN OUR SPIRIT BODY. Our soul exists existentially in a whole different level or plane or place or dimension of being – 'soul land'. It doesn't exist in Creation, it's not experiential like Creation is. The soul, all souls, help create their part of Creation by expressing their personalities into Creation, and then by having their personalities do things (further create) in Creation.

**SOUL** exists existentially

Our Physical Body and our Spirit Body are of Creation, being linked together by cords of light as are the two spirit bodies, male and female, to the one Soul.

One's unique personality is soul based. Our unique soul expresses its unique personality through the two spirit bodies and physical bodies expressing both the male and female aspects.

Our soul is the centre of our personality. We are children of our Heavenly Parents. Our soul manifests a male and female personality - it is a duplex!