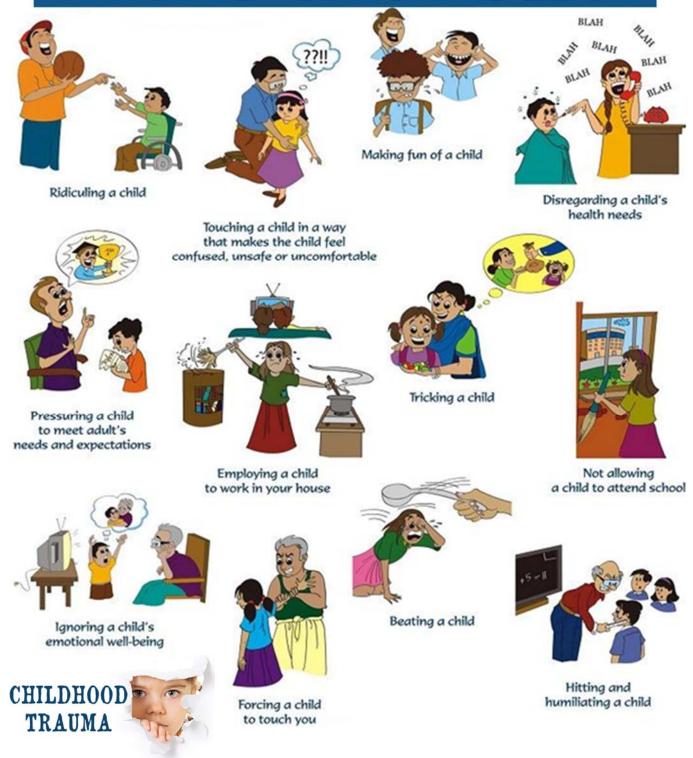

Worldwide there is outcry against child abuse. There is not a child that has not suffered extensive child abuse! No one has escaped. Verbal abuse reigns upon a child from birth. It is recognised that a child may have verbal restraints imposed upon him or her as much as 20,000 times a year during their early forming years! Child birth defects are the direct result of its parents' emotional injuries and errors of belief. Miscarriages and abortions are extremes of this. Some 40% of all conceptions are terminated through miscarriage and abortion. These distortions of love and living can now be addressed through the education systems that may unfold throughout this coming era of the Great U-Turn

# What is Child Abuse?

#### **WOMEN and GIRLS' EDUCATION**

Education for girls and women is a key focus of our agenda. Writing the overarching principals of this is an amazing oversight.

The shift is not to create boys out of girls and have all the social ills and pressures simply switch gender.