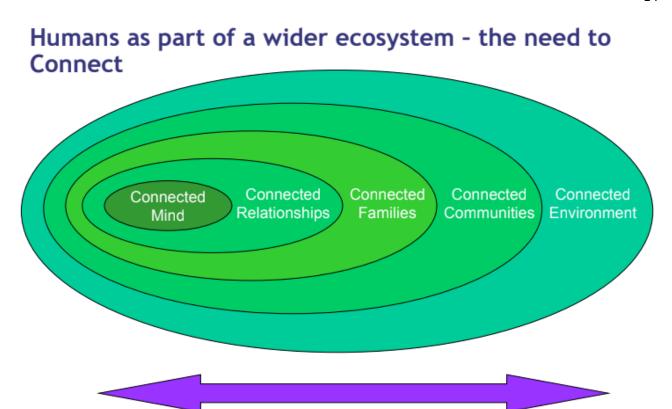

Society is being unrelentingly being remoulded by mothers through their children.

Kindly consider the chart headed "Parents" and note that all the influences upon a child emerge as the social ills and skills throughout every society and community throughout the world. This time in the history of humanity is a time for a total demolition of all the norms, that have suppressed humanity for aeons, to be discarded and new self-expressions of truth be embraced. This is to come through the feelings of women!