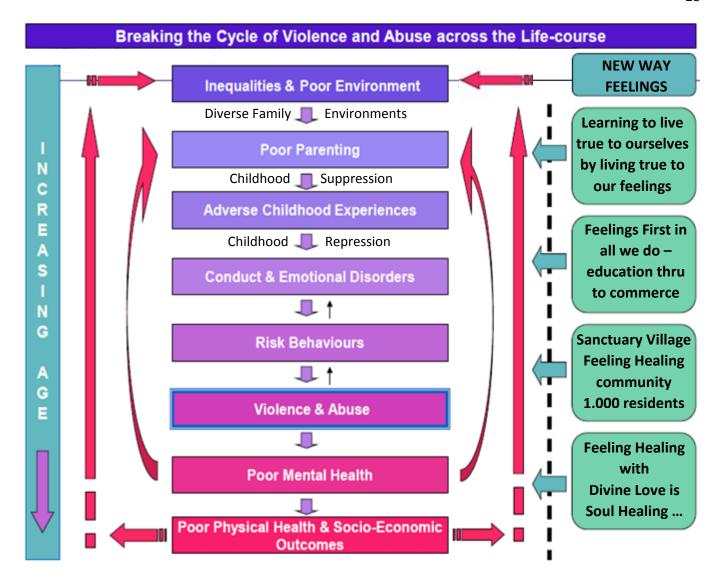

Society is being unrelentingly being remoulded by mothers through their children.

Kindly consider the chart headed "Parents" and note that all the influences upon a child emerge as the social ills and skills throughout every society and community throughout the world. This time in the history of humanity is a time for a total demolition of all the norms, that have suppressed humanity for aeons, to be discarded and new self-expressions of truth be embraced. This is to come through the feelings of women!

# PARENTS + Oto 6 year old

then

Religious Education

Presently, because we don't want to see the truth of our rebelliousness, we live using our mind to pretend that mostly we're okay, passing our delusion and truth-denial onto our children. Teaching them how to block out their bad feelings so those feelings won't let them see the truth of themselves and their unloving relationships with their parents and family, filling them full of mind controlling beliefs and unloving self-behaviour, just as our parents did to us. And so the Rebellion against Truth is passed on one generation to another.