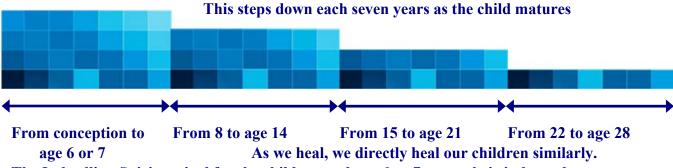

### POTENTIAL to BENEFIT your CHILD through your own FEELING HEALING:

The Indwelling Spirit arrival for the child around age 6 or 7 starts their independence.

New Feelings Way: learning how to live true to ourselves by living true to our feelings.