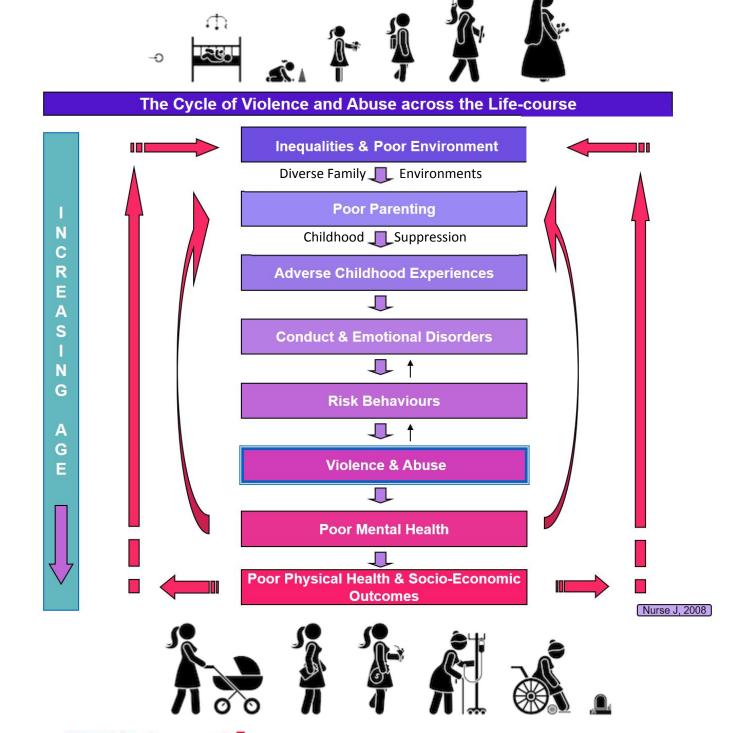

Society is being unrelentingly being remoulded by mothers through their children.

Kindly consider the chart headed "Parents" and note that all the influences upon a child emerge as the social ills and skills throughout every society and community throughout the world. This time in the history of humanity is a time for a total demolition of all the norms, that have suppressed humanity for aeons, to be discarded and new self-expressions of truth be embraced. This is to come through the feelings of women!

# PARENTS + Oto 6 year old

then

Religious Education

Presently, because we don't want to see the truth of our rebelliousness, we live using our mind to pretend that mostly we're okay, passing our delusion and truth-denial onto our children. Teaching them how to block out their bad feelings so those feelings won't let them see the truth of themselves and their unloving relationships with their parents and family, filling them full of mind controlling beliefs and unloving self-behaviour, just as our parents did to us. And so the Rebellion against Truth is passed on one generation to another.