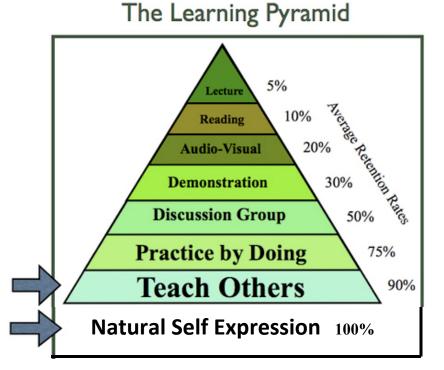

Education processes are complex and subject to rapid change such as during a coronavirus, Covid-19 type global pandemic.

We look at the average retention rates for lectures, reading and audio-visual, 5%, 10% and 20% respectively. Universities spend multi-millions on their auditoriums and yet only 5% retention from a lecture!

Practice by Doing, 75%, Teach Others 90%, and Natural Self Expression is a 100% retention rate. Presently there is no understanding of what natural self-expression is because it is via Living Feelings First.