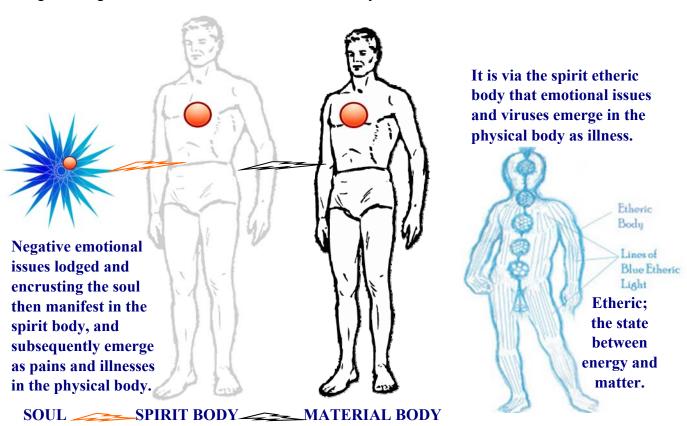

Pascas Care Living Feelings First Reference Centre

Pascas WorldCare – Teams and Bottom Up Democracy

Medical sciences are yet to recognise the spirit body, and in particular, its etheric body. The etheric body is the bridge between the energy fields of the spirit body and the physical body. It is the etheric body that is the template for the physical body. The physical body looks like the spirit body. When a person 'dies' they find themselves more alive than ever. When you awaken in your spirit body, you will find yourself looking just how you did in the physical, maybe a little younger and without blemishes and deformities. You may pinch yourself and your spirit body will feel as tactile to you in spirit as your physical body did while you were alive. Life in spirit goes on unabated in much the same environment as you lived.

Illness arises through our spirit body. Viruses emerge through the etheric body and take residence within the physical body within host cells. This is why childhood suppression and repression is the incubator of all illness that we experience throughout our physical lives.