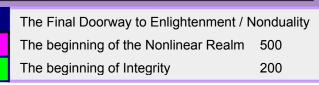

### AND THAT LEVEL of PERFECTION is 499 on Dr David R Hawkins' MAP of CONSCIOUSNESS!

The highest we can achieve is the peak of the level of REASON on the Map of Consciousness (MoC). We admire the great scientists of the world. Dr David Hawkins published his own observations of the calibrated level of a number of great world scientist and 499 is their achievement. Many only achieved advances in a few instances – yet they were great and committed their lives to science.

Fields 200 – 500

- Doingness Intellectual

Life is seen by mind as an opportunity. We are getting closer and closer to truth.

Fields below 200

- Wanting & Craving
Desiringness
Fear Driven
Self hatred
Grudges