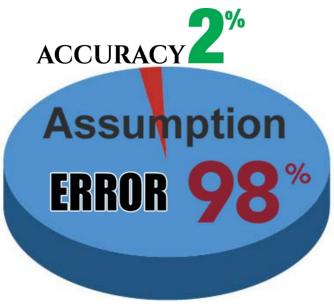

My personal experience is that through the mind, assumptions are generally about 98% flawed and in error. The 2% accuracy is from flukes!

You may listen to endless 'debates' and discussions that may go on for hours and the mental hijinks are pathetically insane.