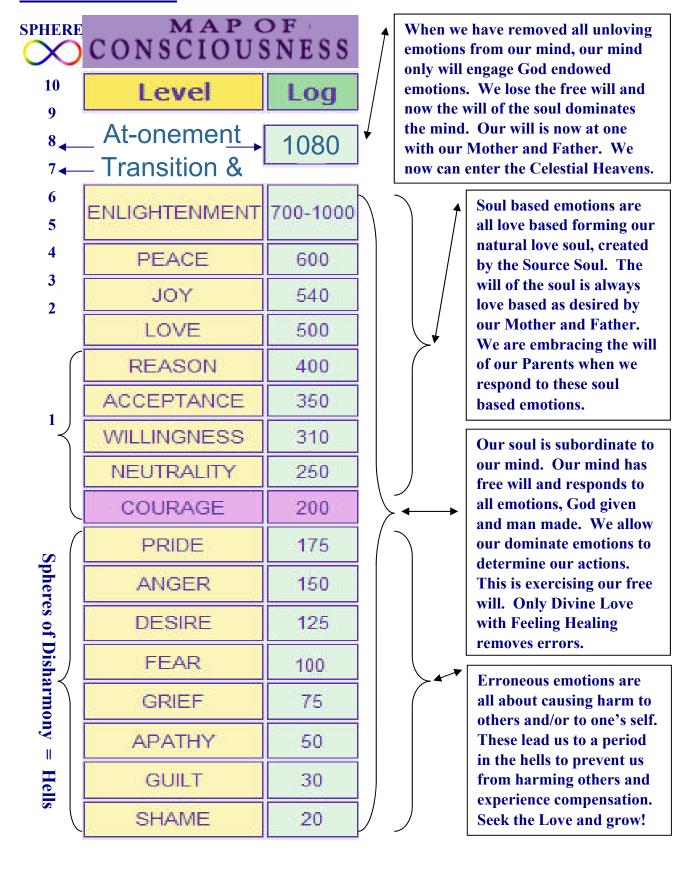

### AND THAT LEVEL of PERFECTION is 499 on Dr David R Hawkins' MAP of CONSCIOUSNESS!

The highest we can achieve is the peak of the level of REASON on the Map of Consciousness (MoC). We admire the great scientists of the world. Dr David Hawkins published his own observations of the calibrated level of a number of great world scientist and 499 is their achievement. Many only achieved advances in a few instances – yet they were great and committed their lives to science.

Dr David Hawkins also noted that 95.6% of the world's population calibrates under 500. Only 4.4% are demonstrating living through their feelings. Nurses are highly represented as expressing feelings. Those throughout the health care industries are generally feelings orientated. In contrast most of commerce is not.

| <b>Consciousness Calibrations Worldwide</b> |                 |
|---------------------------------------------|-----------------|
| Level of Consciousness                      | % of population |
| 600 +                                       | 1 in millions   |
| 540 +                                       | 0.4%            |
| 500 +                                       | 4%              |
| 400 +                                       | 8%              |
| 200 +                                       | 22%             |
| 200 -                                       | 78%             |
|                                             |                 |
| World wide average                          | 212             |

Fields above 500

- Love based Awareness Beingness

More feeling based activity, rather than intellectual – in the mind based activity. Energy field of Love is the one that heals through Feeling Healing with Divine Love.

Fields 200 – 500

- Doingness Intellectual

Life is seen by mind as an opportunity. We are getting closer and closer to truth.

Fields below 200

- Wanting & Craving
Desiringness
Fear Driven
Self hatred
Grudges

Values are based on what one has. The energy fields below 200 are opposed to life, do not support life. Our parents and early childhood carers have been induced into embracing living through their minds and in turn so have we.