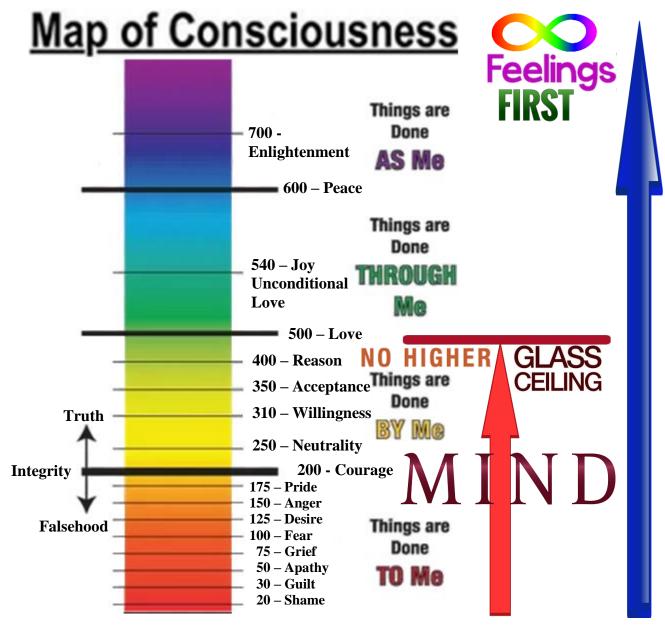

We each have been infused with all of our parents' emotional injuries and errors of belief, so much so that we typically calibrate on Dr David R Hawkins' Map of Consciousness (MoC), at the same level as one or the other of our parents and we remain locked into their impositions on us until we die – thus then we do the same thing to our own children. There you have it – society worldwide is trapped in repeating cycles of stagnation!

Further, now Revealers have shown how we can heal ourselves of this impost – and it is free!

Communities that calibrate less than 200 MoC on the Map of Consciousness fill our prisons, have low to very low incomes, poor health and shortened lives – this is the vast majority of all people around the world. People who calibrate over 400 MoC are the leaders of society – though typically not politicians presently! A little over 4% of the populations calibrate over 500 MoC. Being mind-centric limits us to a peak of 499.

Further, these truths can and have been calibrated for their levels of truth through kinesiology muscle testing with the application of Dr David R Hawkin's Map of Consciousness, as also revealed for humanity by spirit personalities.