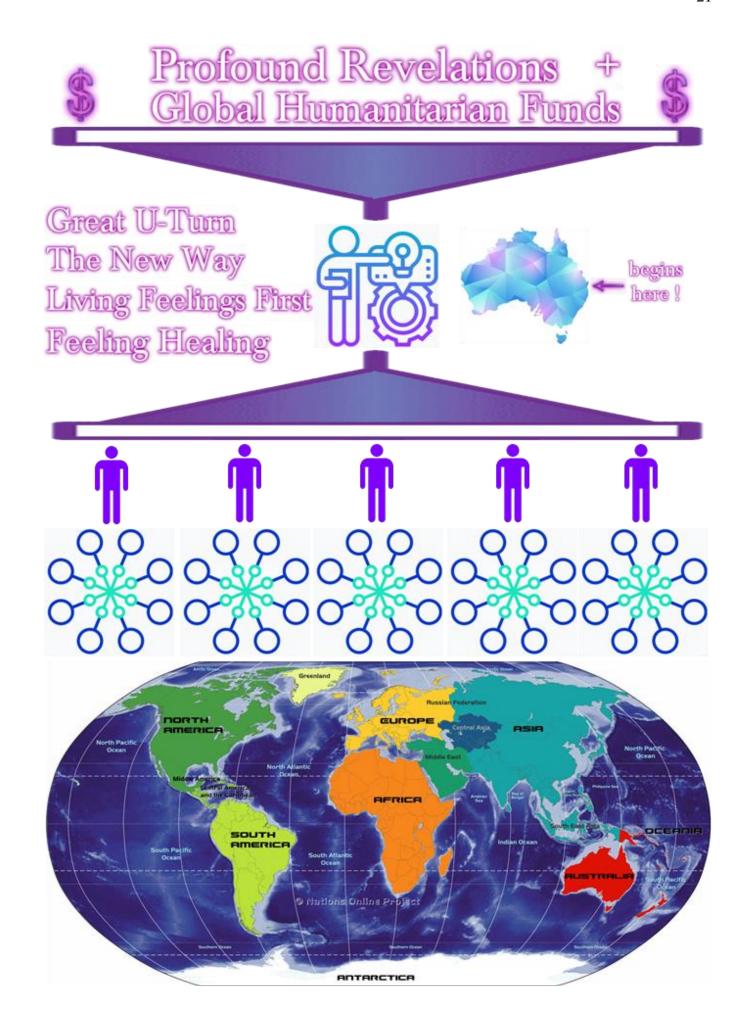

As the Great U-Turn begins for the world from the Gold Coast, in south-east Queensland, Australia, through Pascas Foundation (Aust) Ltd, it is Pascas' agenda to bring this awareness and introduction to every country, society and community throughout the world. Pascas will not go anywhere, but it is to support those who seek to understand what has been revealed and then go on to embrace them as they see appropriate.

This is the commencement of the Great U-Turn for all of humanity.

In the past few years John has researched and prepared Business Plans (BP) with Financial Feasibilities (FF) for dozens of the 190 or so designated Countries. These countries have received priority consideration by John due to there being a Person of Interest in each of the countries who has made contact with John and in essence asked for assistance or it is patently obvious that the particular country, (such as Ukraine) has a dire need for assistance.

These countries are poised to receive humanitarian assistance from Pascas now that Pascas is due to receive a large allocation of the humanitarian funding mentioned above. Papua New Guinea is one of these countries and with 9 million people it is the largest Pacific Country and is situated right on Queensland and Australia's doorstep, sharing a border with Queensland.

This is the introduction and commencement of the Avonal Age which will unfold over the coming 1,000 years. This is the greatest event in the history of humanity!