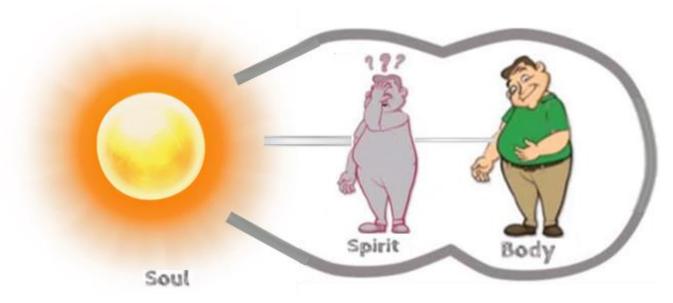

When you are physically sick, your physical body will be expressing the illness of your spirit, that which will be reflected in the 'illness' of your spirit body. That which will be reflected in the 'illness' of your soul. If you could see into one's aura, you'd see all the trauma and damage done in all the subtle bodies and in your spirit body. Your spirit body does not remain perfect and only your physical body becomes sick, you only get sick because you are sick in your spirit body, which really means you are sick in your will, and so sick in your soul. The doctor might attend to your physical body and make you well, however this will only happen if it's what your soul wants; and if so, your attending Angelic Pair will make the necessary adjustments in your spirit body and subtle bodies so as to 'allow' the doctors doctoring to show positive effects. If the doctor is to fail, then it's because the Angels didn't adjust the spiritual for you to become healed. People having limbs amputated might feel a 'ghost limb' which is really their spirit body arm or leg.