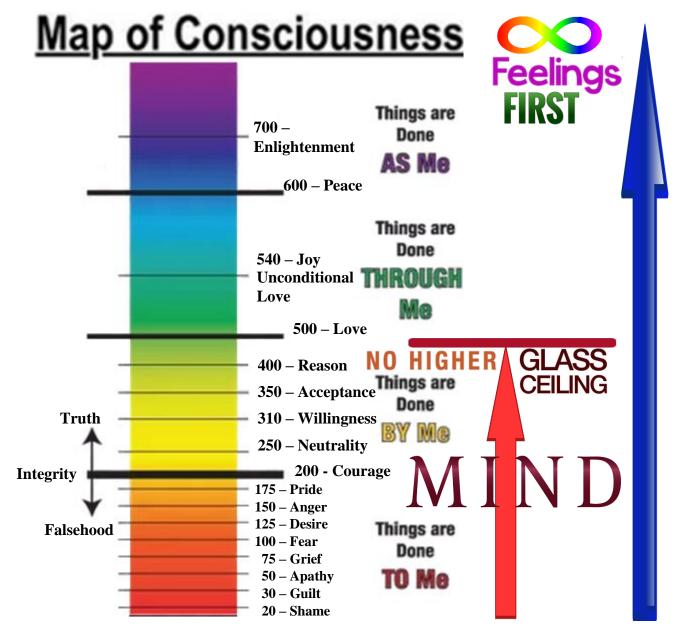

Throughout the past many thousands of years very few have recognised that our minds cannot discern truth from falsehood, that our minds are addicted to untruth, that our minds are addicted to control, control over others and the environment. Utilising our minds we make assumptions. When we do this then we get a small adrenalin rush as a reward satisfying us upon 'making a decision'. We apply the assumption only to find that it is in error around 98% of the time – the other 2% most likely being flukes. Living mind centric prevents us from progressing beyond 499 on Dr David R Hawkins' Map of Consciousness (MoC). The scale is based on the common log of 10. Our potential through living Feelings First having our mind to follow while always longing to know the truth of what our feelings are drawing our attention to breaks the ceiling barrier, opening our potential to reach 1,000 on the Map of Consciousness. Should we also long for, ask for our Heavenly Mother and Father's love, Divine Love, then our potential in growth is infinite.

This outline of the Map of Consciousness spells out the fact that while we live Mind-Centric and ignore and suppress our Feelings we cannot pass 499 MoC. Our mind being in control, as we have all been indoctrinated to live mind-centric under a glass ceiling. Humanity cannot heal anything, cannot be spontaneous, has no intuitiveness, and is locked into living in the deep hell states. This is why people find themselves in abusive homes, domestic violence, housing stress, homelessness and gross difficulties of all kinds. Further, this is also why we are easily manipulated, embrace propaganda and are being controlled by a few.

Women are closer to their feelings and that is why the nursing profession hosts a lot of women who calibrate a little over 500. These women are the healers in hospitals.

By aspiring to live Feelings First we are each breaking the glass ceiling and opening our potentials to grow in truth and love not only to 1,000 MoC, but to infinity. This is our destiny.

# CONSCIOUSNESS

Map of Consciousness from Dr David R Hawkins, M.D., Ph.D. "Power vs Force".

| Level         | Log      |
|---------------|----------|
| ENLIGHTENMENT | 700-1000 |
| PEACE         | 600      |
| JOY           | 540      |
| LOVE          | 500      |
| REASON        | 400      |
| ACCEPTANCE    | 350      |
| WILLINGNESS   | 310      |
| NEUTRALITY    | 250      |
| COURAGE       | 200      |
| PRIDE         | 175      |
| ANGER         | 150      |
| DESIRE        | 125      |
| FEAR          | -100     |
| GRIEF         | 75       |
| APATHY        | 50       |
| GUILT         | 30       |
| SHAME         | 20       |