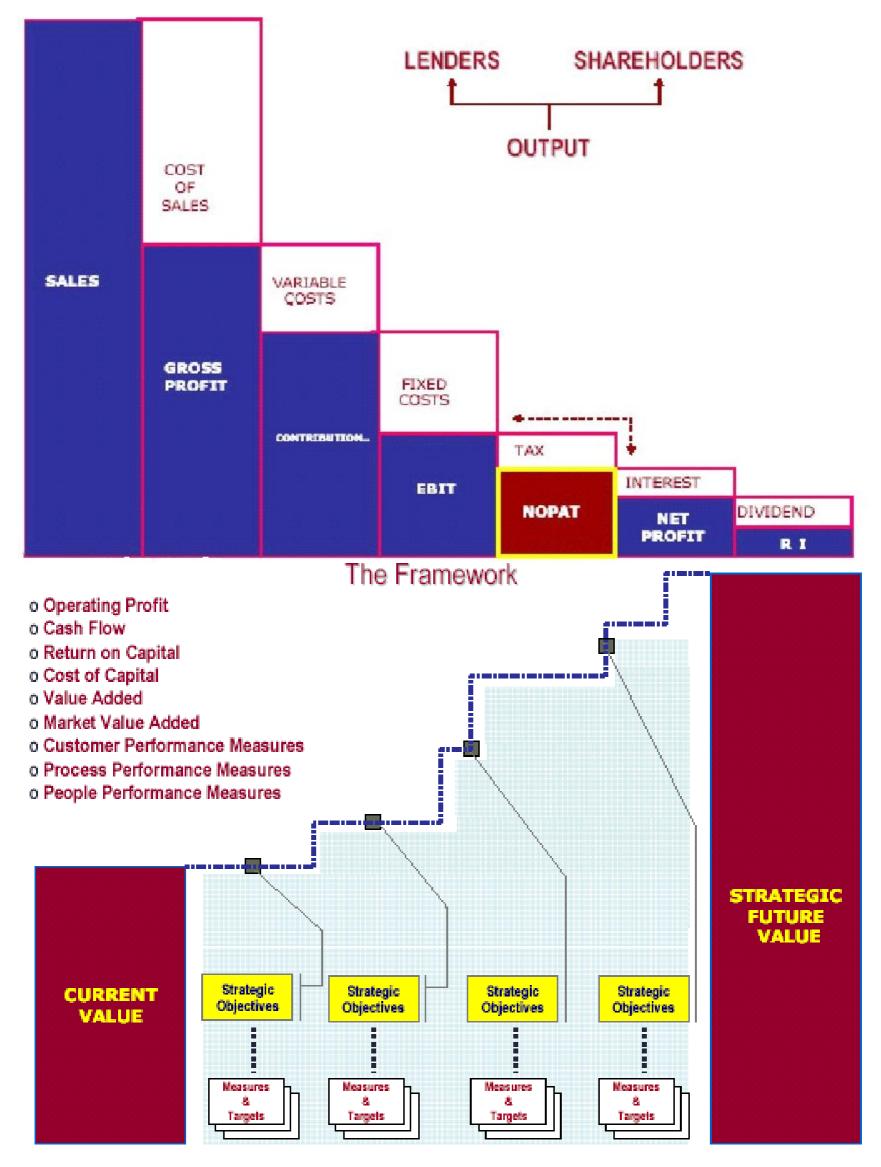

|
|                                 | Long-term debt + shareholders' equity (including preferred stock) plus minority interest  |
| Total debt/capitalisation =     | Long-term debt plus current maturities, commercial paper, and other short-term borrowings |
|                                 | Long-term debt plus current maturities, commercial paper, and other short-term borrowings |
|                                 | + shareholders' equity (including preferred stock) plus minority interest.                |
|                                 |                                                                                           |



#### NOPAT to FUTURE VALUE

## Net Operating Profit after tax, before interest



The Balanced Scorecard & Intellectual Capital Rating



| PASCAS FOUNDATION (Caribbea<br>MONTHLY CASH FLOW | <b>n SIDS) Inc</b><br>TOTAL | Month 1    | Month 2    | <b>\$ = USD</b><br>Month 3 | 30 Jun<br>Month 4 | AUD1.00 =<br>Month 5 | USD 0.70<br>Month 6 | XCD 1.90<br>Month 7 | USD1.00 = 3<br>Month 8 | CD 2.70<br>Month 9 | Month 10     | Month 11       | <b>17</b><br>Month 12 |
|--------------------------------------------------|-----------------------------|------------|------------|----------------------------|-------------------|----------------------|---------------------|---------------------|------------------------|--------------------|--------------|----------------|-----------------------|
| Sales Monthly                                    | 100.0%                      | 0.0%