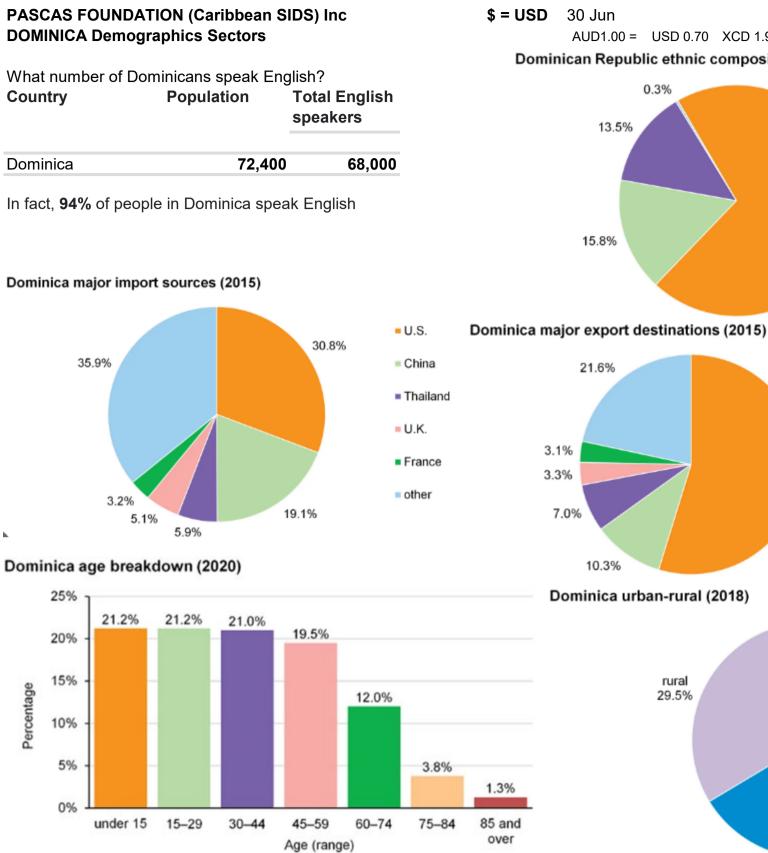

CAPITALISATION RATE is a factor of perceived risk.

Old economy projects with their proven track record have market capitalisation rates as outlined above.

| New technology that is proven t                                   | to work and has a well reseache    | d marketing     | plan require a     | more conserva    | tive    |      |  |  |  |
|-------------------------------------------------------------------|------------------------------------|-----------------|--------------------|------------------|---------|------|--|--|--|
| assessment of capitalisation ra                                   | tes, say:                          |                 | 20.00%             | -                | 25.00%  |      |  |  |  |
| New technology that is still to be                                | e tested could require capitalisat | tion at:        | 40.00%             | -                | 47.50%  |      |  |  |  |
|                                                                   |                                    |                 |                    |                  |         |      |  |  |  |
| A valuation of untested technol                                   | ogy could be valued with the dis   | count rate b    | ased on "capita    | al asset pricing | model": |      |  |  |  |
| ER =                                                              | RF + Beta(RM-RF) where:            |                 |                    |                  |         |      |  |  |  |
| ER =                                                              | The expected return from equi      | ty after the o  | corporate tax ra   | te               |         |      |  |  |  |
| RF=                                                               | The pre-tax risk free rate of ret  | turn            |                    |                  |         |      |  |  |  |
| RM=                                                               | The expected return from the r     | narket portf    | olio               |                  |         |      |  |  |  |
| RM-RF=                                                            | The risk premium of the marke      | et portfolio re | elative to the ris | k free asset     |         |      |  |  |  |
|                                                                   | (commonly referred to as the       | "market risk    | premium")          |                  |         |      |  |  |  |
| Beta= The measure of a risky asset's level of risk to the market. |                                    |                 |                    |                  |         |      |  |  |  |
| ER = 6.00% + .97(47.5%-6.00%                                      | 6) per annum = 46.25% (high ris    |                 | 8.98% (low risk    |                  |         |      |  |  |  |
| It is assumed RF to be 6.00%,                                     | which represents the 10 year go    | vernment be     | ond rate.          |                  |         |      |  |  |  |
| It is assumed the market risk pr                                  | remium to be between a range o     | of 40% (low)    | to 47.5% (high)    | ) for new techno | ology.  |      |  |  |  |
| The beta could be:                                                | All industrials                    | 0.93            | lower              | 0.88             | upper   | 0.97 |  |  |  |
| beta greater than 1, more                                         | Miscellaneous Industrials          | 1.49            |                    | 1.21             |         | 1.77 |  |  |  |
| risky than ASX, e.g.:                                             | Tourism & leisure                  | 1.19            |                    | 1.02             |         | 1.36 |  |  |  |
| Source:                                                           | Building materials                 | 1.12            |                    | 0.91             |         | 1.32 |  |  |  |
| Centre for Research in Finance                                    | e Gold                             | 1.10            |                    | 0.77             |         | 1.43 |  |  |  |
| Bs 02 9931 9200                                                   | Telecommuncations                  | 1.08            |                    | 0.84             |         | 1.32 |  |  |  |
| Fx 02 9662 1695                                                   | Engineering                        | 1.06            |                    | 0.92             |         | 1.20 |  |  |  |
|                                                                   | Media                              | 1.00            |                    | 0.66             |         | 1.34 |  |  |  |
|                                                                   | Energy industries                  | 0.97            |                    | 0.73             |         | 1.21 |  |  |  |
|                                                                   | Healthcare & biotechnology         | 0.86            |                    | 0.68             |         | 1.04 |  |  |  |
|                                                                   | Chemicals                          | 0.86            |                    | 0.67             |         | 1.06 |  |  |  |
|                                                                   | Infrastructure & utilities         | 0.76            |                    | 0.57             |         | 0.95 |  |  |  |
|                                                                   |                                    |                 |                    |                  |         |      |  |  |  |