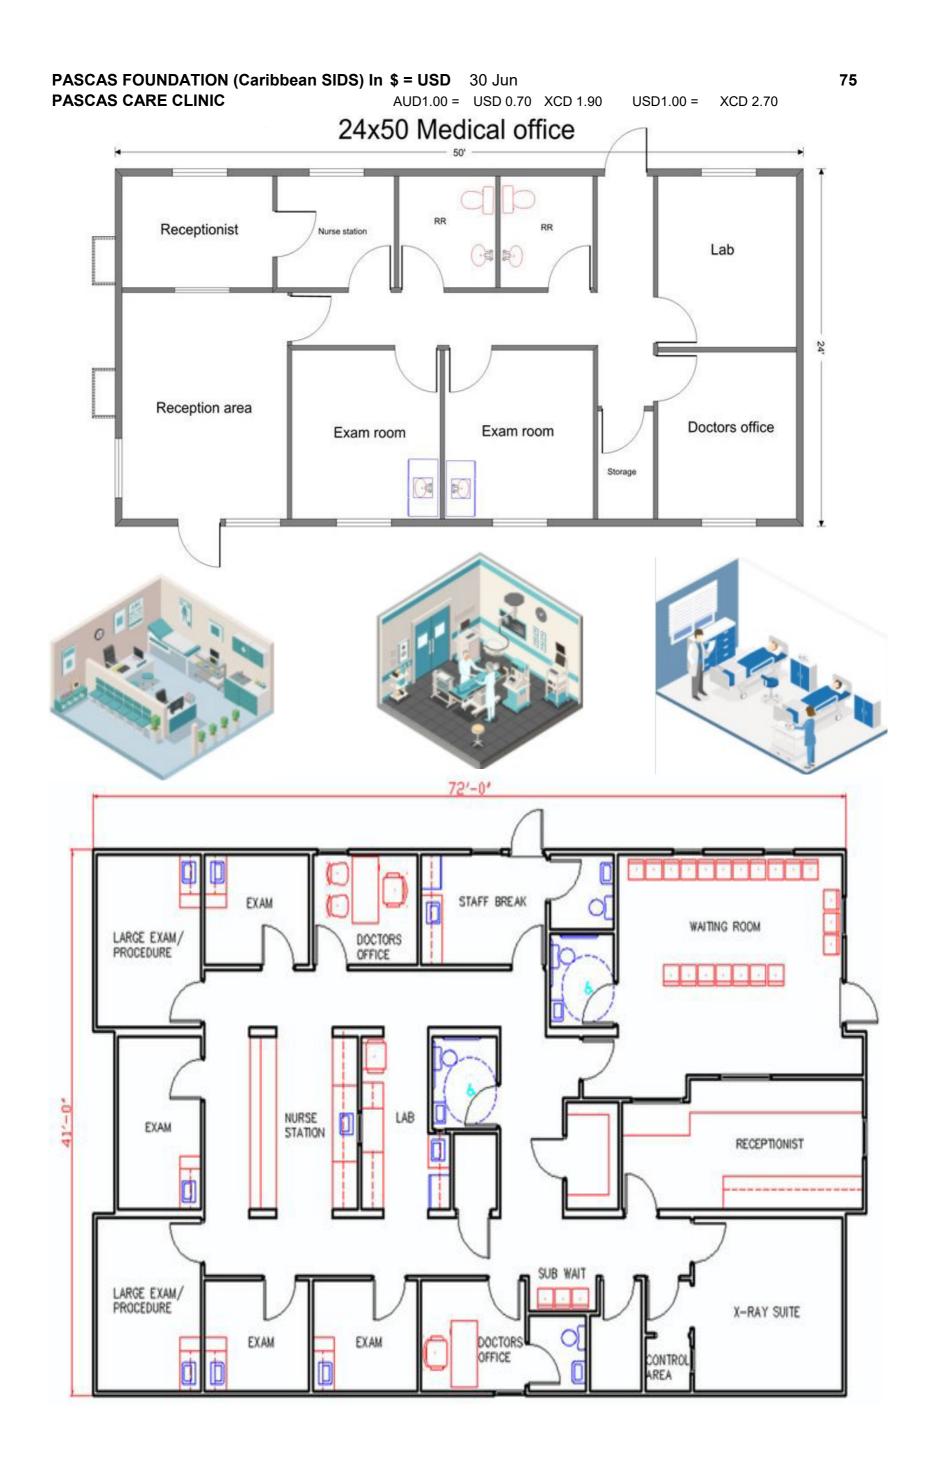

Dining Area Medical + Crew Galley Administration Office Helipad (Helicopter is additional) **Elevator Twin** 



Vessel Particulars LOA: 60.00 metres WOA: 22.0 Height: 18. Draft: 2.60 metres Patient Beds: 80 (wards) Medical Staff Accommodation: 42 Berths Ship's Crew Accommodation: 24 Berths

Vessels Levels

Below Deck: Engine room, Tank room and Ships crew accommodation.
Main Deck: Patient Waiting Room, X-Ray Department, Laboratory, Dental Clinic, Gynaecology, Ophthalmology, General Medicine, Overnight Ward, Pharmacy, Phlebotomy Station, ICU stations.
1st Level: Patient ward.
2nd Level: Operating theatres, Overnight beds, Equipment storage, PPE storage.
3rd Level: Medical staff accommodation, Galley + Dining area, Medical staff accommodation.
Top Deck: Bridge, Ventilation system, Helipad





# PASCAS FOUNDATION (Caribbean SIDS) Inc RECOMMENDED READING

www.pascashealth.com

AUD1.00 = USD 0.70 Library Download page

**\$ = USD** 30 Jun

Kindly consider any of the topics that takes your fancy

https://www.pascashealth.com/index.php/library.html then scroll down to click on the link to open the PDF:

# PASCAS INTRODUCTION NOTES

elsewhere throughout the Pascas Care Library:
Pascas Foundation Overview.pdf

go to

### PASCAS CARE LETTERS

Pascas Care Letters One Pathway.pdf

### **MEDICAL - SPIRITUAL REFERENCES**

Soul Light book 1 via James Moncrief.pdf

Soul Light book 2 via James Moncrief.pdf

### **MEDICAL - EMOTIONS**

- Pascas Care Living Feelings First Adults.pdf
- Pascas Care Living Feelings First Children Annexures.pdf
- Pascas Care Living Feelings First Children Discu