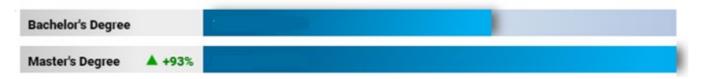

D **Psychiatric Nurse** 29.100 XCD **Registered Nurse** 30,800 XCD Respiratory Manager 59,600 XCD School Nurse 28,300 XCD Staff Nurse 30,200 XCD **Theatre Manager** 51,600 XCD **Utilization Review Nurse** 33,700 XCD

#### Salary Comparison By City

City

**Average Salary** 

n/a

#### **Government vs Private**

Where can you get paid more, working for a private company or for the government? Public sector employees in St Kitts earn 14% more than their private sector counterparts on average across all sectors.

| Private Sector 38,6 | 00 XCD |
|---------------------|--------|
|---------------------|--------|

**\$ = USD** 30 Jun

USD1.00 = XCD 2.70 AUD1.00 = USD 0.70 XCD 1.90

St Kitts & Nevis

53

Public Sector A +14% 43,800 XCD

#### Nurse average salary difference by education level in



| PASCAS FOUNDATION (Caribbean SIDS) Inc \$             | = USD | 30 Jun     | AUD1.00 = | = USD 0.70 | XCD 1.90 |
|-------------------------------------------------------|-------|------------|-----------|------------|----------|
| CARIBBEAN OECS Doctors Wages 1                        |       | St Kitts & | Nevis     | USD1.00 =  | XCD 2.70 |
| Doctor / Physician Average Salaries in Caribbean OECS | 2022  |            |           |            |          |

http://www.salaryexplorer.com/salary-survey.php?loc=183&loctype=1&job=13&jobtype=2



A person working in Doctor / Physician in Saint Kitts and Nevis typically earns around 95,400 XCD per year. Salaries range from 35,000 XCD (lowest average) to 161,000 XCD (highest average, actual maximum salary is higher).

| 1 Contraction