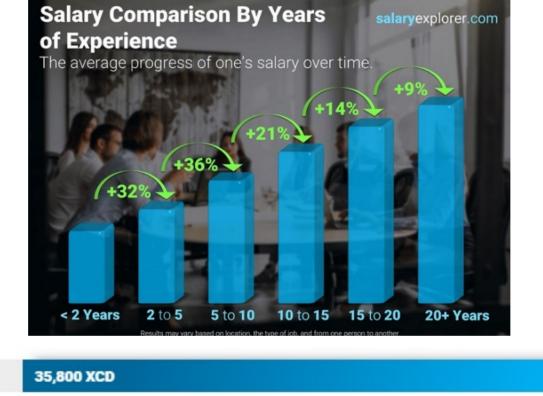

y post-graduate program in **Saint Kitts and Nevis** costs anywhere from **16,900** East Caribbean Dollar(s) to 50,700 East Caribbean Dollar(s) and lasts approximately two years. That is quite an investment.

#### Secondary School Teacher Average Hourly Wage in Saint Kitts and Nevis

per hour USD 5.93

#### 16 XCD per hour

\$

The average hourly wage (pay per hour) in **Saint Kitts and Nevis** is **16 XCD**. This means that the average Secondary School Teacher in Saint Kitts and Nevis earns approximately 16 XCD for every worked hour.

Hourly Wage = Annual Salary ÷ (52 x 5 x 8)



A person working in Nursing in Saint Kitts and Nevis typically earns around 39,200 XCD per year. Salaries range from 25,200 XCD (lowest average) to 75,500 XCD (highest average, actual maximum salary is higher).



Female 42,600 XCD

A **Nurse** is considered to be a **low** bonus-based job due to the generally limited involvement in direct revenue generation, with exceptions of course. The people who get the highest bonuses are usually somehow involved in the revenue generation cycle.

**61%** of surveyed staff reported that they haven't received any bonuses or incentives in the previous year while **39%** said that they received at least one form of monetary bonus.

Those who got bonuses reported rates ranging from **4%** to **7%** of their annual salary.

Male

#### Nursing Hourly Average Wage in Saint Kitts and Nevis



per hour USD 7.04

AUD 10.27

The average hourly wage (pay per hour) in **Saint Kitts and Nevis** is **19 XCD**. This means that the average person in Saint Kitts and Nevis earn