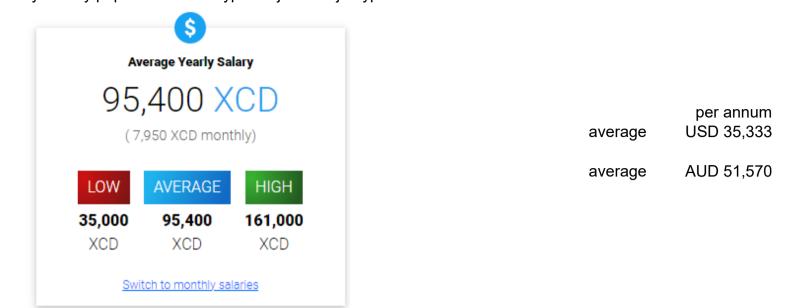

|
|---------------------|--------|
|---------------------|--------|

**\$ = USD** 30 Jun

USD1.00 = XCD 2.70 AUD1.00 = USD 0.70 XCD 1.90

St Kitts & Nevis

53

Public Sector A +14% 43,800 XCD

#### Nurse average salary difference by education level in



| PASCAS FOUNDATION (Caribbean SIDS) Inc \$             | = USD | 30 Jun     | AUD1.00 = | = USD 0.70 | XCD 1.90 |
|-------------------------------------------------------|-------|------------|-----------|------------|----------|
| CARIBBEAN OECS Doctors Wages 1                        |       | St Kitts & | Nevis     | USD1.00 =  | XCD 2.70 |
| Doctor / Physician Average Salaries in Caribbean OECS | 2022  |            |           |            |          |

http://www.salaryexplorer.com/salary-survey.php?loc=183&loctype=1&job=13&jobtype=2



A person working in Doctor / Physician in Saint Kitts and Nevis typically earns around 95,400 XCD per year. Salaries range from 35,000 XCD (lowest average) to 161,000 XCD (highest average, actual maximum salary is higher).

| 1 Contraction