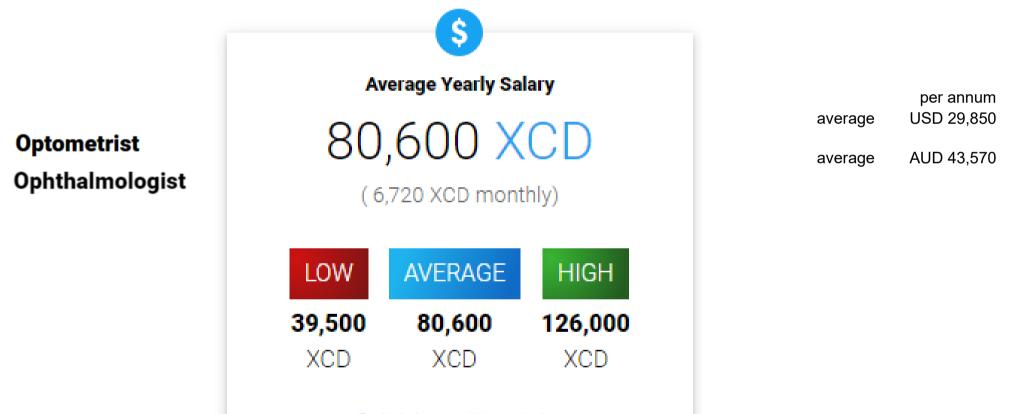

--|----------|
| CARIBBEAN OECS Dentist Wages                            |            | and <b>Optom</b> | netrist   | USD1.00 = | XCD 2.70 |
| Dentist Average Salaries in Caribbean OECS 2022         |            | St Kitts & N     | levis     |           |          |
| http://www.salaryexplorer.com/salary-survey.php?loc=183 | 3&loctvpe= | 1&iob=924&       | iobtype=3 |           |          |

#### Dentist



A person working as a **Dentist** in **St Kitts and Nevis** typically earns around 96,500 **XCD** per year. Salaries range from **44,400 XCD** (lowest) to **153,000 XCD** (highest).

Though gender should not have an effect on pay, in reality, it does. So who gets paid more: men or women? Male Dentist employees in Indonesia earn **19%** more than their female counterparts on average.



Switch to monthly salaries

<u>http://www.salaryexplorer.com/salary-survey.php?loc=183&loctype=1&job=10781&jobtype=3</u> A person working as an **Optometrist** in St Kitts and Nevis typically earns around **80,600 XCD** per year. Salaries range from **39,500 XCD** (lowest) to **126,000 XCD** (highest).

Though gender should not have an effect on pay, in reality, it does. So who gets paid more: men or women? Male Optometrist employees in Indonesia earn **10%** more than their female counterparts on average.

### PASCAS FOUNDATION (Caribbean SIDS) IncTEACHER'S QUALIFICATIONSDD-CODE

**\$ = USD** 30 Jun **57** AUD1.00 = USD 0.70 XCD 1.90 USD1.00 = XCD 2.70

#### **PROTECTING CARIBEAN TEACHERS**

There are six official languages spoken in the Caribbean and many more unofficial languages. Amo