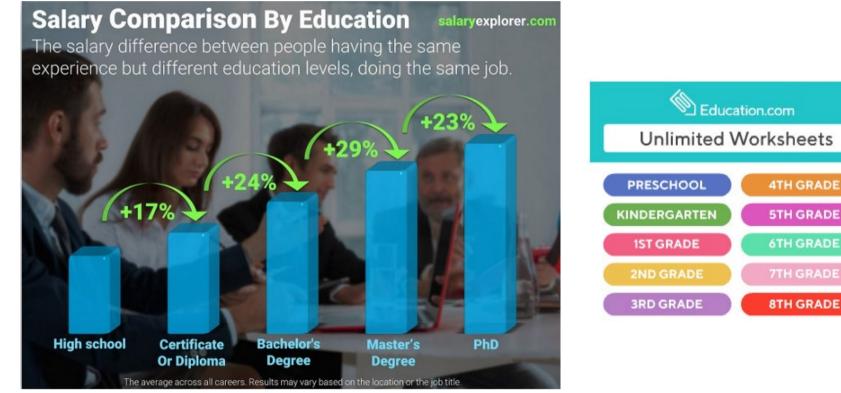

|                 |                               |

\$ = USD 48 **PASCAS FOUNDATION (Caribbean SIDS) Inc** 30 Jun **CARIBBEAN OECS Teachers Wages 1** St Kitts & Nevis AUD1.00 = USD 0.70 XCD 1.90 Secondary School Teaching / Education Average Salaries in St Kitts & Nevis 2022 USD1.00 = XCD 2.70 http://www.salaryexplorer.com/salary-survey.php?loc=183&loctype=1&job=5843&jobtype=3 East Carib \$ Ş **Average Yearly Salary** per annum USD 11,963 average 32,300 XCD (2,690 XCD monthly) AUD 17,460 average **AVERAGE** LOW HIGH 15,800 32,300 50,300 XCD XCD XCD

A person working as a **Secondary School Teacher** in **Saint Kitts and Nevis** typically earns around **32,300 XCD** per year. Salaries range from 15,800 XCD (lowest) to 50,300 XCD (highest).

Switch to monthly salaries



Teacher average salary difference by education level in Indonesia

Workers with a certificate or diploma earn on average 17% more than their peers who only reached the high school level.

Employees who earned a Bachelor's Degree earn 24% more than those who only managed to attain a cerificate or diploma.

Professionals who attained a Master's Degree are awarded salaries that are 29% more than those with a Bachelor's Degree.

Finally, PhD holders earn 23% more than Master's Degree holders on average while doing the same job.





#### Secondary School Teacher Average Hourly Wage in Saint Kitts and Nevis



per hour USD 5.93

() X

AUD 8.65

The average hourly wage (pay per hour) in **Saint Kitts and Nevis** is **16 XCD**. This means that the average Secondary School Teacher in Saint Kitts