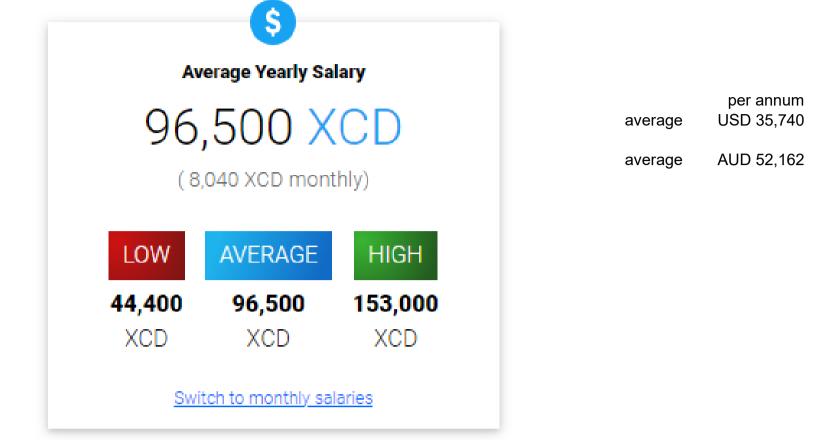

2,000 XCD MEN WOMEN 91,400 XCD

In Saint Kitts and Nevis, men working in Doctor / Physician earn 11% more than women on average.

salaryexplorer.com

| PASCAS FOUNDATION (Caribbean SIDS) Inc                  | \$ = USD   | 30 Jun           | AUD1.00 = | USD 0.70  | XCD 1.90 |
|---------------------------------------------------------|------------|------------------|-----------|-----------|----------|
| CARIBBEAN OECS Dentist Wages                            |            | and <b>Optom</b> | netrist   | USD1.00 = | XCD 2.70 |
| Dentist Average Salaries in Caribbean OECS 2022         |            | St Kitts & N     | levis     |           |          |
| http://www.salaryexplorer.com/salary-survey.php?loc=183 | 3&loctvpe= | 1&iob=924&       | iobtype=3 |           |          |

#### Dentist



A person working as a **Dentist** in **St Kitts and Nevis** typically earns around 96,500 **XCD** per year. Salaries range from **44,400 XCD** (lowest) to **153,000 XCD** (highest).

Though gender should not have an effect on pay, in reality, it does. So who gets paid more: men or women? Male Dentist employees in Indonesia earn **19%** more than their female counterparts on average.



Switch to monthly salaries

<u>http://www.salaryexplorer.com/salary-survey.php?loc=183&loctype=1&job=10781&jobtype=3</u> A person working as an **Optometrist** in St Kitts and Nevis typically earns around **80,600 XCD** per year. Salaries range from **39,500 XCD** (lowest) to **126,000 XCD** (highest).

Though gender should not have an effect on pay, in reality, it does. So who gets paid more: men or women