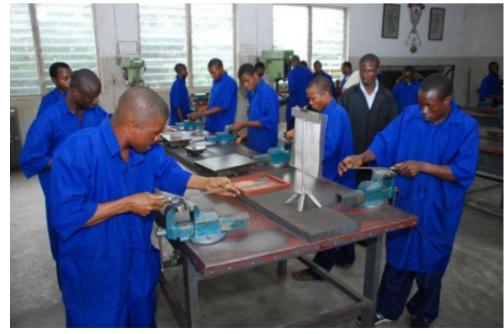

|                                              |                       |                                         |                                                                   | -                                                             | \$72,779,700     |
| LAND COSTS                                                                                                                                                                        |                                              | 30,000                | Mª                                      | 3                                                                 | 200                                                           | 6,000,000        |

## RENTAL BUDGET





| PASCAS FOUNDATION (Carib<br>ESTIMATED BUILDING COSTS                                         |                                 | ;<br>AUD0.54 =        | XCD 1.00                    | \$ = USD                           | 30 Jun                     | 28                               |
|----------------------------------------------------------------------------------------------|---------------------------------|-----------------------|-----------------------------|------------------------------------|----------------------------|----------------------------------|
| (5 Campus = 1 University)<br>HIGH SCHOOL equivalent +<br>TOTAL COMPLEX                       |                                 |                       | USD 0.70<br>Metres<br>Width | XCD 1.90<br>Total M²<br>Floor Area | USD1