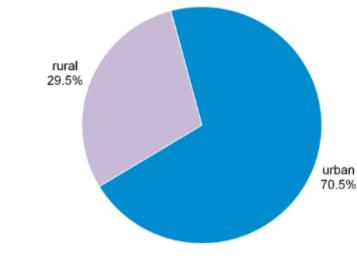

CAPITALISATION RATE is a factor of perceived risk.

Old economy projects with their proven track record have market capitalisation rates as outlined above.

| New technology that is proven t                                   | to work and has a well reseache    | d marketing     | plan require a     | more conserva    | tive    |      |  |  |  |
|-------------------------------------------------------------------|------------------------------------|-----------------|--------------------|------------------|---------|------|--|--|--|
| assessment of capitalisation ra                                   | tes, say:                          |                 | 20.00%             | -                | 25.00%  |      |  |  |  |
| New technology that is still to be                                | e tested could require capitalisat | tion at:        | 40.00%             | -                | 47.50%  |      |  |  |  |
|                                                                   |                                    |                 |                    |                  |         |      |  |  |  |
| A valuation of untested technol                                   | ogy could be valued with the dis   | count rate b    | ased on "capita    | al asset pricing | model": |      |  |  |  |
| ER =                                                              | RF + Beta(RM-RF) where:            |                 |                    |                  |         |      |  |  |  |
| ER =                                                              | The expected return from equi      | ty after the o  | corporate tax ra   | te               |         |      |  |  |  |
| RF=                                                               | The pre-tax risk free rate of ret  | turn            |                    |                  |         |      |  |  |  |
| RM=                                                               | The expected return from the r     | narket portf    | olio               |                  |         |      |  |  |  |
| RM-RF=                                                            | The risk premium of the marke      | et portfolio re | elative to the ris | k free asset     |         |      |  |  |  |
|                                                                   | (commonly referred to as the       | "market risk    | premium")          |                  |         |      |  |  |  |
| Beta= The measure of a risky asset's level of risk to the market. |                                    |                 |                    |                  |         |      |  |  |  |
| ER = 6.00% + .97(47.5%-6.00%                                      | 6) per annum = 46.25% (high ris    |                 | 8.98% (low risk    |                  |         |      |  |  |  |
| It is assumed RF to be 6.00%,                                     | which represents the 10 year go    | vernment be     | ond rate.          |                  |         |      |  |  |  |
| It is assumed the market risk pr                                  | remium to be between a range o     | of 40% (low)    | to 47.5% (high)    | ) for new techno | ology.  |      |  |  |  |
| The beta could be:                                                | All industrials                    | 0.93            | lower              | 0.88             | upper   | 0.97 |  |  |  |
| beta greater than 1, more                                         | Miscellaneous Industrials          | 1.49            |                    | 1.21             |         | 1.77 |  |  |  |
| risky than ASX, e.g.:                                             | Tourism & leisure                  | 1.19            |                    | 1.02             |         | 1.36 |  |  |  |
| Source:                                                           | Building materials                 | 1.12            |                    | 0.91             |         | 1.32 |  |  |  |
| Centre for Research in Finance                                    | e Gold                             | 1.10            |                    | 0.77             |         | 1.43 |  |  |  |
| Bs 02 9931 9200                                                   | Telecommuncations                  | 1.08            |                    | 0.84             |         | 1.32 |  |  |  |
| Fx 02 9662 1695                                                   | Engineering                        | 1.06            |                    | 0.92             |         | 1.20 |  |  |  |
|                                                                   | Media                              | 1.00            |                    | 0.66             |         | 1.34 |  |  |  |
|                                                                   | Energy industries                  | 0.97            |                    | 0.73             |         | 1.21 |  |  |  |
|                                                                   | Healthcare & biotechnology         | 0.86            |                    | 0.68             |         | 1.04 |  |  |  |
|                                                                   | Chemicals                          | 0.86            |                    | 0.67             |         | 1.06 |  |  |  |
|                                                                   | Infrastructure & utilities         | 0.76            |                    | 0.57             |         | 0.95 |  |  |  |
|                                                                   |                                    |                 |                    |                  |         |      |  |  |  |