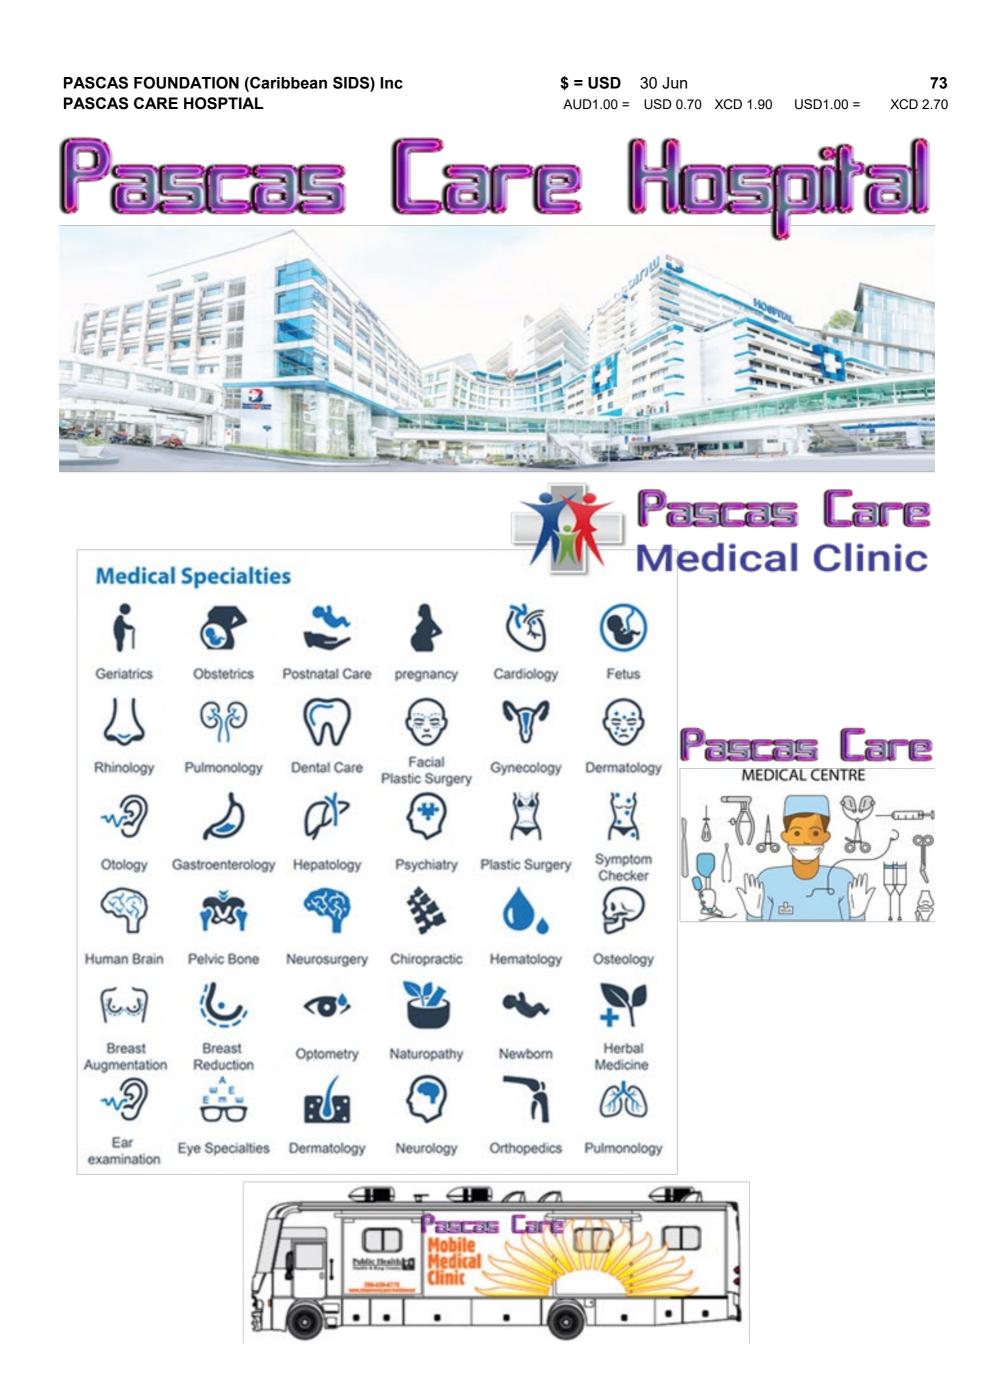

|                      |           | 1.00             |       |
| Park and grounds        |          |                      |           | 2.00             |       |
| Budget per hectare      | develop  | \$1,500,000          | Total     | 9.50             | Allow |
|                         |          |                      |           | Developmental (  | Costs |

hectares 10.00 \$15,000,000



PASCAS FOUNDATION (Caribbean SIDS) Inc PASCAS HOSPITAL Concept II









Patte Graph Ary, UM Balanti Marian Radia Marian





# **Modality:**

Angiography Computed Tomography (CT) Echocardiography Fluoroscopy Magnetic Resonance Imaging (MRI) Mammography Nuclear Medicine Orthopantomogram (OPG) Positron emission tomography (PET) Radiography (X-ray) Ultrasound







**DIAGNOSTIC UNIT** 







| PASCAS FOUNDATION (Caribbean SIDS) Inc             | \$ = USD      | 30 Jun       |            |                 |          |
|----------------------------------------------------|---------------|--------------|------------|-----------------|----------|
| PASCAS HOSPTIAL SHIP                               | AUD1.00 =     | USD 0.70     | XCD 1.90   | USD1.00 =       | XCD 2.70 |
| US \$29,480,000 Available to order (AU\$42 million | n – add helio | copter, etc. | , budget / | AU\$50 million) | 2022     |

These Hospital Cats are all fully self-contained with live on-board accommodation for the medical staff as well as the crew. Vessels come with standard fit out as below and can be fitted with state of the art medical equipment (at additional cost). These vessels are both modern in the