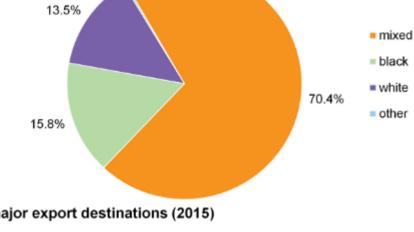

CAPITALISATION RATE is a factor of perceived risk.

Old economy projects with their proven track record have market capitalisation rates as outlined above.

| New technology that is proven t                                   | to work and has a well reseache    | d marketing     | plan require a     | more conserva    | tive    |      |  |  |  |
|-------------------------------------------------------------------|------------------------------------|-----------------|--------------------|------------------|---------|------|--|--|--|
| assessment of capitalisation ra                                   | tes, say:                          |                 | 20.00%             | -                | 25.00%  |      |  |  |  |
| New technology that is still to be                                | e tested could require capitalisat | tion at:        | 40.00%             | -                | 47.50%  |      |  |  |  |
|                                                                   |                                    |                 |                    |                  |         |      |  |  |  |
| A valuation of untested technol                                   | ogy could be valued with the dis   | count rate b    | ased on "capita    | al asset pricing | model": |      |  |  |  |
| ER =                                                              | RF + Beta(RM-RF) where:            |                 |                    |                  |         |      |  |  |  |
| ER =                                                              | The expected return from equi      | ty after the o  | corporate tax ra   | te               |         |      |  |  |  |
| RF=                                                               | The pre-tax risk free rate of ret  | turn            |                    |                  |         |      |  |  |  |
| RM=                                                               | The expected return from the r     | narket portf    | olio               |                  |         |      |  |  |  |
| RM-RF=                                                            | The risk premium of the marke      | et portfolio re | elative to the ris | k free asset     |         |      |  |  |  |
|                                                                   | (commonly referred to as the       | "market risk    | premium")          |                  |         |      |  |  |  |
| Beta= The measure of a risky asset's level of risk to the market. |                                    |                 |                    |                  |         |      |  |  |  |
| ER = 6.00% + .97(47.5%-6.00%                                      | 6) per annum = 46.25% (high ris    |                 | 8.98% (low risk    |                  |         |      |  |  |  |
| It is assumed RF to be 6.00%,                                     | which represents the 10 year go    | vernment be     | ond rate.          |                  |         |      |  |  |  |
| It is assumed the market risk pr                                  | remium to be between a range o     | of 40% (low)    | to 47.5% (high)    | ) for new techno | ology.  |      |  |  |  |
| The beta could be:                                                | All industrials                    | 0.93            | lower              | 0.88             | upper   | 0.97 |  |  |  |
| beta greater than 1, more                                         | Miscellaneous Industrials          | 1.49            |                    | 1.21             |         | 1.77 |  |  |  |
| risky than ASX, e.g.:                                             | Tourism & leisure                  | 1.19            |                    | 1.02             |         | 1.36 |  |  |  |
| Source:                                                           | Building materials                 | 1.12            |                    | 0.91             |         | 1.32 |  |  |  |
| Centre for Research in Finance                                    | e Gold                             | 1.10            |                    | 0.77             |         | 1.43 |  |  |  |
| Bs 02 9931 9200                                                   | Telecommuncations                  | 1.08            |                    | 0.84             |         | 1.32 |  |  |  |
| Fx 02 9662 1695                                                   | Engineering                        | 1.06            |                    | 0.92             |         | 1.20 |  |  |  |
|                                                                   | Media                              | 1.00            |                    | 0.66             |         | 1.34 |  |  |  |
|                                                                   | Energy industries                  | 0.97            |                    | 0.73             |         | 1.21 |  |  |  |
|                                                                   | Healthcare & biotechnology         | 0.86            |                    | 0.68             |         | 1.04 |  |  |  |
|                                                                   | Chemicals                          | 0.86            |                    | 0.67             |         | 1.06 |  |  |  |
|                                                                   | Infrastructure & utilities         | 0.76            |                    | 0.57             |         | 0.95 |  |  |  |
|                                                                   |                                    |                 |                    |                  |         |      |  |  |  |