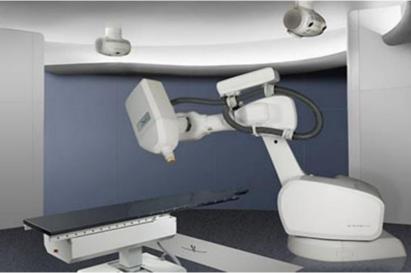

| PASCAS FOUNDATION (Caribbean SIDS                                   |      |                   | \$ = USD         | 30 Jun           |                   | 10               |
|---------------------------------------------------------------------|------|-------------------|------------------|------------------|-------------------|------------------|
| TAXATION RECONCILIATION                                             | 2023 | 2024<br>AUD1.00 = | 2025<br>USD 0.70 | 2026<br>XCD 1.90 | 2027<br>USD1.00 = | 2028<br>XCD 2.70 |
| Operating Profit                                                    | \$0  | -\$222,783,154    | -\$469,157,598   | -\$838,092,171   | -\$1,302,994,819  | -\$1,878,946,529 |
| Adjustments:                                                        |      |                   |                  |                  |                   |                  |
| Add Back Depreciation                                               | 0    | 39,981,114        | 101,468,228      | 210,252,044      | 340,944,444       | 507,636,844      |
| Less Taxation based Depreciation 20.00%                             | 0    | 220,000           | 2,240,000        | 23,360,000       | 23,380,000        | 23,400,000       |
| Adjusted Taxable Profit                                             | 0    | -183,022,040      | -369,929,370     | -651,200,127     | -985,430,375      | -1,394,709,685   |
| Past Years Tax Losses b/f                                           | 0    | 0                 | -183,022,040     | -552,951,410     | -1,204,151,537    | -2,189,581,912   |
| TAXABLE INCOME to be assessed                                       | 0    | -183,022,040      | -552,951,410     | -1,204,151,537   | -2,189,581,912    | -3,584,291,597   |
| -                                                                   | 0    | 0                 | 0                | 0                | 0                 | 0                |
| TAXABLE INCOME to be assessed on<br>after deducting past tax losses | 0    | 0                 | 0                | 0                | 0                 | 0                |
| Income Tax Expense<br>25.00%_                                       | 0    | 0                 | 0                | 0                | 0                 | 0                |
| VAT rate is 15%                                                     |      |                   |                  |                  |                   |                  |
| Taxation Paid                                                       | 0    | 0                 | 0                | 0                | 0                 | 0                |
| Provision for Tax                                                   | 0    | 0                 | 0                | 0                | 0                 | 0                |
| Future Tax                                                          | 0    | 0                 | 0                | 0                | 0                 | 0                |