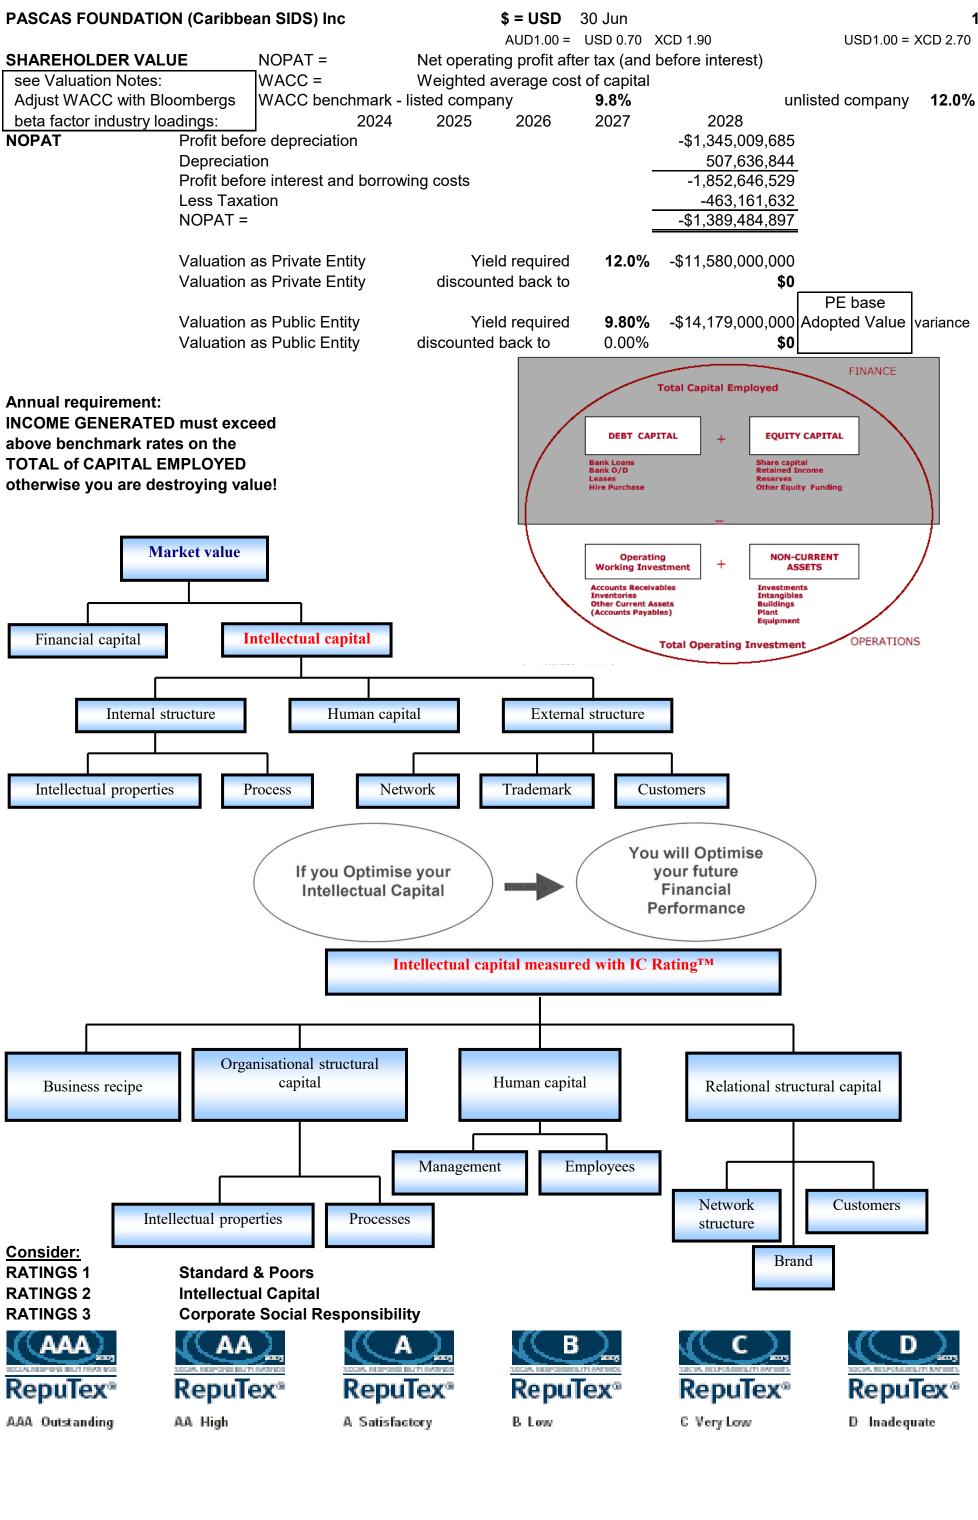

|
|                                 | Long-term debt + shareholders' equity (including preferred stock) plus minority interest  |
| Total debt/capitalisation =     | Long-term debt plus current maturities, commercial paper, and other short-term borrowings |
|                                 | Long-term debt plus current maturities, commercial paper, and other short-term borrowings |
|                                 | + shareholders' equity (including preferred stock) plus minority interest.                |
|                                 |                                                                                           |



#### NOPAT to FUTURE VALUE

## Net Operating Profit after tax, before interest



The Balanced Scorecard & Intellectual Capital Rating



| PASCAS FOUNDATION (Caribbea<br>MONTHLY CASH FLOW | <b>n SIDS) Inc</b><br>TOTAL | Month 1    | Month 2    | <b>\$ = USD</b><br>Month 3 | 30 Jun<br>Month 4 | AUD1.00 =<br>Month 5 | USD 0.70<br>Month 6 | XCD 1.90<br>Month 7 | USD1.00 = 3<br>Month 8 | CD 2.70<br>Month 9 | Month 10     | Month 11       | <b>17</b><br>Month 12 |
|--------------------------------------------------|-----------------------------|------------|------------|----------------------------|-------------------|----------------------|---------------------|---------------------|------------------------|--------------------|--------------|----------------|-----------------------|
| Sales Monthly                                    | 100.0%                      | 0.0%       | 0.0%       | 0.0%                       | 0.0%