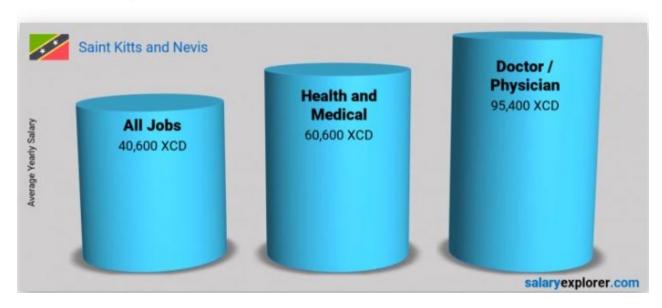

| of annual salary | of annual salary |
| and the second division of the second divisio | Contraction of the local division of the loc |                  |                  |

Doctor / Physician Hourly Average Wage in Saint Kitts and Nevis



per hour US17.04 54

The average hourly wage (pay per hour) in Saint Kitts and Nevis is 46 XCD. This means that the average person in Saint Kitts and Nevis earns approximately 46 XCD for every worked hour.

#### Hourly Wage = Annual Salary ÷ (52 x 5 x 8)

#### Doctor / Physician VS Other Jobs



| ASCAS FOUNDATION (Caribbean SIDS) Inc    |                     |                                       | <b>D</b> 30 Jun   |
|------------------------------------------|---------------------|---------------------------------------|-------------------|
| ARIBBEAN OECS Doctors Wages 2            |                     | St Kitts & Nevis                      | AUD1.00 = USD 0.7 |
| octor / Physician Average Salaries in Ca |                     |                                       | AUD1.00 = XCD 1.9 |
| p://www.salaryexplorer.com/salary-survey | /.php?loc=183&locty | <u>ype=1&amp;job=13&amp;jobtype=2</u> | USD1.00 = XCD 2.7 |
| alaries for specific jobs                |                     |                                       |                   |
| Advanced Nutrition Aide