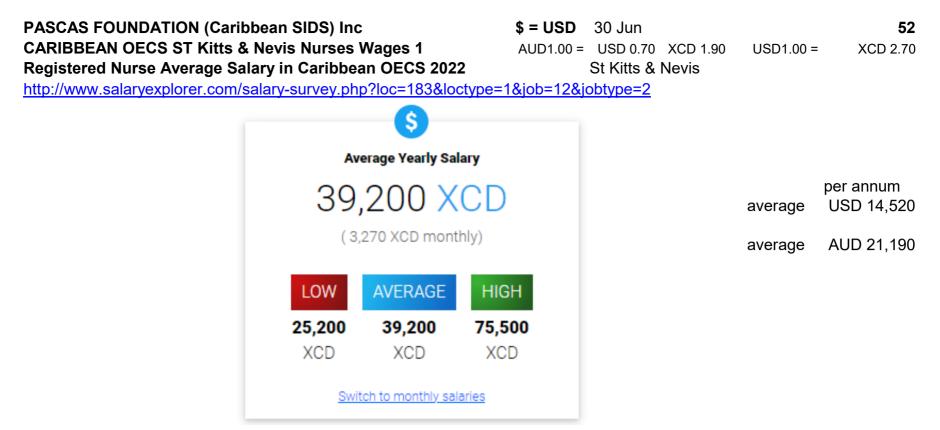

Those who got bonuses reported rates ranging from **0%** to **4%** of their annual salary.

Secondary School Teacher average salary change by experience in Saint Kitts and Nevis



A Master's degree program or any post-graduate program in **Saint Kitts and Nevis** costs anywhere from **16,900** East Caribbean Dollar(s) to 50,700 East Caribbean Dollar(s) and lasts approximately two years. That is quite an investment.

#### Secondary School Teacher Average Hourly Wage in Saint Kitts and Nevis

per hour USD 5.93

#### 16 XCD per hour

\$

The average hourly wage (pay per hour) in **Saint Kitts and Nevis** is **16 XCD**. This means that the average Secondary School Teacher in Saint Kitts and Nevis earns approximately 16 XCD for every worked hour.

Hourly Wage = Annual Salary ÷ (52 x 5 x 8)



A person working in Nursing in Saint Kitts and Nevis typically earns around 39,200 XCD per year. Salaries range from 25,200 XCD (lowest average) to 75,500 XCD (highest average, actual maximum salary is higher).



Female 42,600 XCD

A **Nurse** is considered to be a **low** bonus-based job due to the generally limited involvement in direct revenue generation, with exceptions of course. The people who get the highest bonuses are usually somehow involved in the revenue generation cycle.

**61%** of surveyed staff reported that they haven't received any bonuses or incentives in the previous year while **39%** said that they received at least one form of monetary bonus.

Those who got bonuses reported rates ranging from **4%** to **7%** of their annual salary.

Male

#### Nursing Hourly Aver