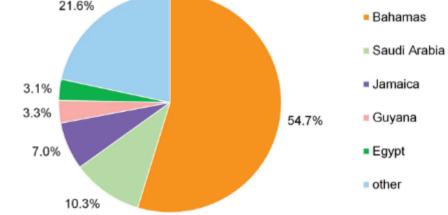

CAPITALISATION RATE is a factor of perceived risk.

Old economy projects with their proven track record have market capitalisation rates as outlined above.

| New technology that is proven t                                   | to work and has a well reseache    | d marketing     | plan require a     | more conserva    | tive    |      |  |  |  |
|-------------------------------------------------------------------|------------------------------------|-----------------|--------------------|------------------|---------|------|--|--|--|
| assessment of capitalisation ra                                   | tes, say:                          |                 | 20.00%             | -                | 25.00%  |      |  |  |  |
| New technology that is still to be                                | e tested could require capitalisat | tion at:        | 40.00%             | -                | 47.50%  |      |  |  |  |
|                                                                   |                                    |                 |                    |                  |         |      |  |  |  |
| A valuation of untested technol                                   | ogy could be valued with the dis   | count rate b    | ased on "capita    | al asset pricing | model": |      |  |  |  |
| ER =                                                              | RF + Beta(RM-RF) where:            |                 |                    |                  |         |      |  |  |  |
| ER =                                                              | The expected return from equi      | ty after the o  | corporate tax ra   | te               |         |      |  |  |  |
| RF=                                                               | The pre-tax risk free rate of ret  | turn            |                    |                  |         |      |  |  |  |
| RM=                                                               | The expected return from the r     | narket portf    | olio               |                  |         |      |  |  |  |
| RM-RF=                                                            | The risk premium of the marke      | et portfolio re | elative to the ris | k free asset     |         |      |  |  |  |
|                                                                   | (commonly referred to as the       | "market risk    | premium")          |                  |         |      |  |  |  |
| Beta= The measure of a risky asset's level of risk to the market. |                                    |                 |                    |                  |         |      |  |  |  |
| ER = 6.00% + .97(47.5%-6.00%                                      | 6) per annum = 46.25% (high ris    |                 | 8.98% (low risk    |                  |         |      |  |  |  |
| It is assumed RF to be 6.00%,                                     | which represents the 10 year go    | vernment be     | ond rate.          |                  |         |      |  |  |  |
| It is assumed the market risk pr                                  | remium to be between a range o     | of 40% (low)    | to 47.5% (high)    | ) for new techno | ology.  |      |  |  |  |
| The beta could be:                                                | All industrials                    | 0.93            | lower              | 0.88             | upper   | 0.97 |  |  |  |
| beta greater than 1, more                                         | Miscellaneous Industrials          | 1.49            |                    | 1.21             |         | 1.77 |  |  |  |
| risky than ASX, e.g.:                                             | Tourism & leisure                  | 1.19            |                    | 1.02             |         | 1.36 |  |  |  |
| Source:                                                           | Building materials                 | 1.12            |                    | 0.91             |         | 1.32 |  |  |  |
| Centre for Research in Finance                                    | e Gold                             | 1.10            |                    | 0.77             |         | 1.43 |  |  |  |
| Bs 02 9931 9200                                                   | Telecommuncations                  | 1.08            |                    | 0.84             |         | 1.32 |  |  |  |
| Fx 02 9662 1695                                                   | Engineering                        | 1.06            |                    | 0.92             |         | 1.20 |  |  |  |
|                                                                   | Media                              | 1.00            |                    | 0.66             |         | 1.34 |  |  |  |
|                                                                   | Energy industries                  | 0.97            |                    | 0.73             |         | 1.21 |  |  |  |
|                                                                   | Healthcare & biotechnology         | 0.86            |                    | 0.68             |         | 1.04 |  |  |  |
|                                                                   | Chemicals                          | 0.86            |                    | 0.67             |         | 1.06 |  |  |  |
|                                                                   | Infrastructure & utilities         | 0.76            |                    | 0.57             |         | 0.95 |  |  |  |
|                                                                   |                                    |                 |                    |                  |         |      |  |  |  |