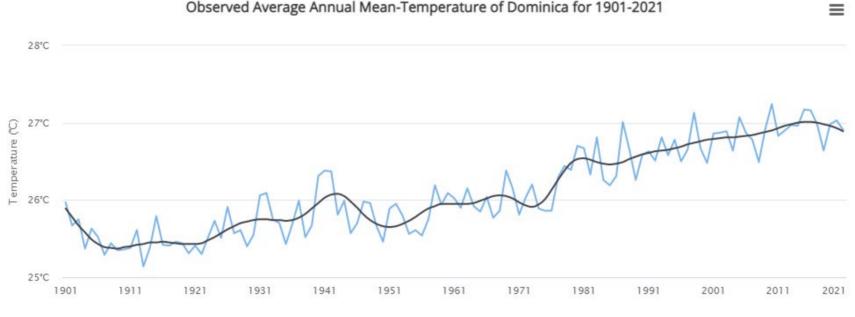

ity per quarter AU **\$20,000,000** 

### Value adding Natural Resources!

#### PASCAS FOUNDATION (Caribbean SIDS) Inc CARIBBEAN WEATHER

| \$ = USD  | 30 Jun   |          |           | 65       |
|-----------|----------|----------|-----------|----------|
| AUD1.00 = | USD 0.70 | XCD 1.90 | USD1.00 = | XCD 2.70 |

The Caribbean climate is tropical, moderated to a certain extent by the prevailing north-east trade winds. Individual climatic conditions are strongly dependent on elevation. The long rainy season lasts from May to October and the dry season from December to March.



The most extreme form of weather in the region is the tropical cyclone. In the Caribbean, tropical cyclones are called hurricanes. This is a powerful storm with winds of 74 miles per hour (120 kilometres) or more.





#### **Climate Change Knowledge Portal**

Dominica's climate is characterized as tropical maritime with dominant influences being the Atlantic Ocean, the Caribbean Sea, and the northeasterly trade winds. As a result of its mountainous terrain the island possesses a number of micro-climates. Rainfall is distributed between a dry season from December to May and a rainy season from June to November. The western Caribbean coast is in the rain shadow of the various mountain ranges and average rainfall along that coast is significantly less than in interior locations. Dominica's rugged topography results in considerable amounts of orographic rainfall making the island susceptible to landslides particularly in mountainous areas. The dry season is from February to April and the rainy season is