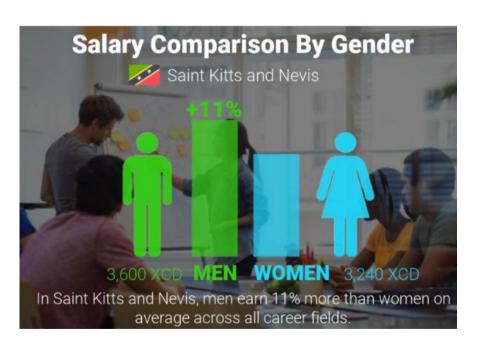

roduct of our MIND!** 

# HEALINGends MIND-CONTROL!

our SOUL is our TRUTH! our FEELINGS are our TRUTH! FEELINGS FIRST, mind to follow!

all we need is WITHIN. our MIND suppresses FEELINGS.

XCD 1.90 USD1.00 = XCD 2.70 East Carib \$

#### Average Hourly Wage in Saint Kitts and Nevis



The average hourly wage (pay per hour) in **Saint Kitts and Nevis** is **20 XCD**. This means that the average person in Saint Kitts and Nevis earns approximately 20 XCD for every worked hour.

Being USD 7.41 per hour

or AUD 10.81 per hour

Hourly Wage = Annual Salary ÷ (52 x 5 x 8)

What is the minimum wage in Caribbean OECS (St Kitts & Nevis) Minimum Wage – Ciribbean OECS St Kitts & Nevis is **9 XCD per hour** in 2022.

USD 3.33 per hour





Gross national income per capita in Saint Kitts and Nevis









| PASCAS FOUNDATION (Caribbean SIDS) Inc<br>CARIBBEAN OECS WAGES EXECUTIVE<br>Executive and Management Average Salaries in St Kitts & Nevis 2022<br>http://www.salaryexplorer.com/salary-survey.php?loc=183&loctype=1&job=24&jobtype= |                               |                                             | <b>\$ = USD</b><br>AUD1.00 =<br>USD 1.00   | USD 0.70        | XCD 1.9<br>XCD 2.7<br>XCD 2.7 |
|-------------------------------------------------------------------------------------------------------------------------------------------------------------------------------------------------------------------------------------|-------------------------------|---------------------------------------------|--------------------------------------------|-----------------|-------------------