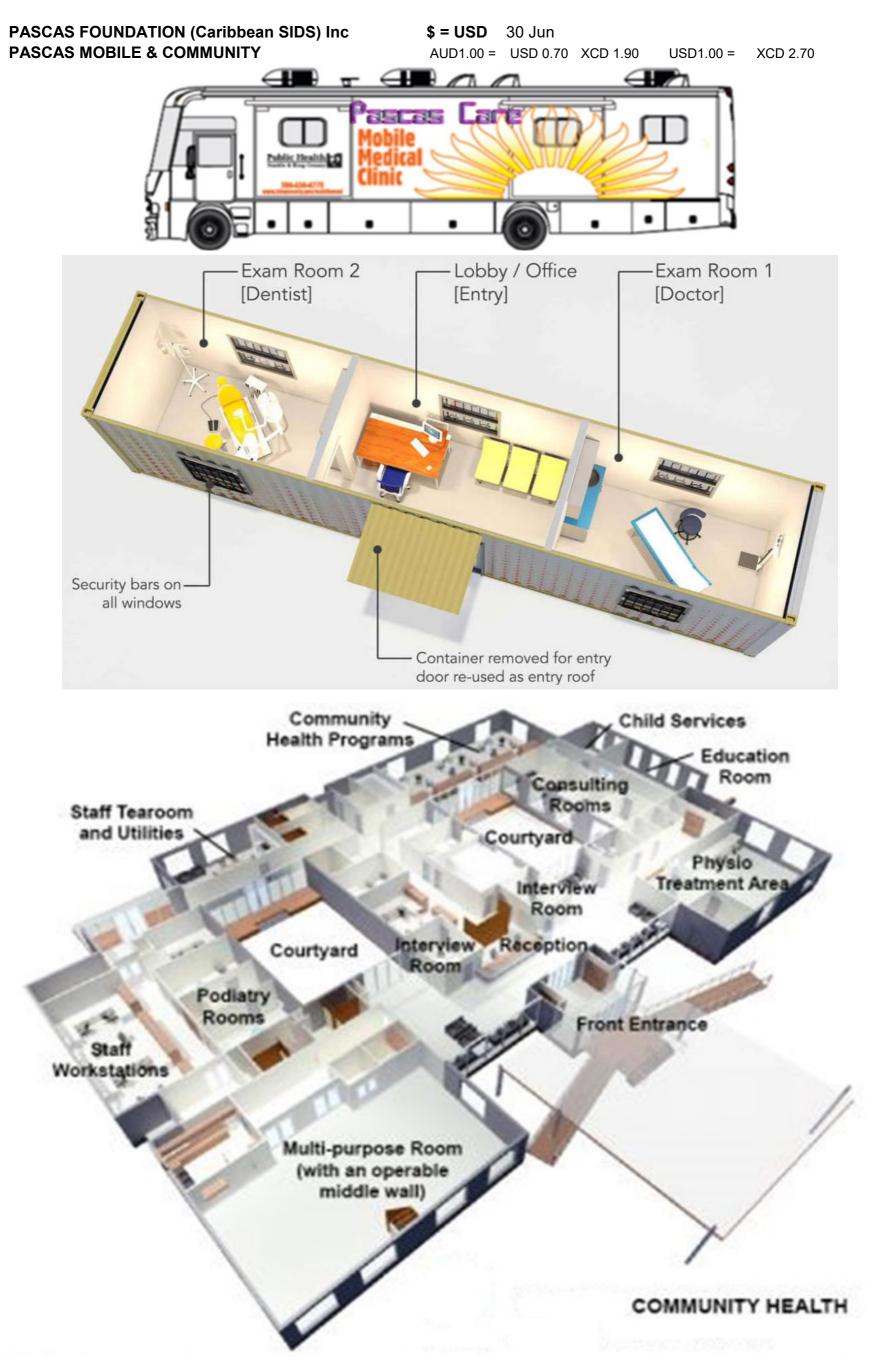

ning Area Medical + Crew Galley Administration Office Helipad (Helicopter is additional) **Elevator Twin** 



Vessel Particulars LOA: 60.00 metres WOA: 22.0 Height: 18. Draft: 2.60 metres Patient Beds: 80 (wards) Medical Staff Accommodation: 42 Berths Ship's Crew Accommodation: 24 Berths

Vessels Levels

Below Deck: Engine room, Tank room and Ships crew accommodation.
Main Deck: Patient Waiting Room, X-Ray Department, Laboratory, Dental Clinic, Gynaecology, Ophthalmology, General Medicine, Overnight Ward, Pharmacy, Phlebotomy Station, ICU stations.
1st Level: Patient ward.
2nd Level: Operating theatres, Overnight beds, Equipment storage, PPE storage.
3rd Level: Medical staff accommodation, Galley + Dining area, Medical staff accommodation.
Top Deck: Bridge, Ventilation system, Helipad





# PASCAS FOUNDATION (Caribbean SIDS) Inc RECOMMENDED READING

www.pascashealth.com

AUD1.00 = USD 0.70 Library Download page

**\$ = USD** 30 Jun

Kindly consider any of the topics that takes your fancy

https://www.pascashealth.com/index.php/library.html then scroll down to click on the link to open the PDF:

# PASCAS INTRODUCTION NOTES

elsewhere throughout the Pascas Care Library:
Pascas Foundation Overview.pdf

go to

### PASCAS CARE LETTERS

Pascas Care Letters One Pathway.pdf

### **MEDICAL - SPIRITUAL REFERENCES**

Soul Light book 1 via James Moncrief.pdf

Soul Light book 2 via James Moncrief.pdf

### **MEDICAL - EMOTIONS**

- Pascas Care Living Feelings First Adults.pdf
- Pascas Care Living Feelings First Children Annexures.pdf
- Pascas Care Living Feelings First Children Discuss