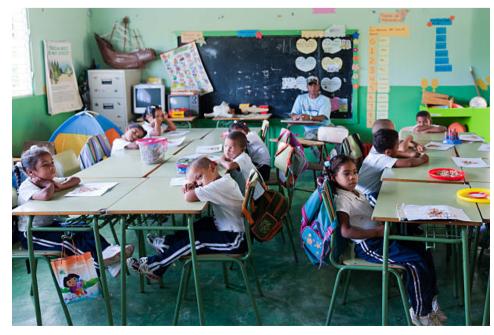

|                                    | 5%                    | 2,600,000             |
| TOTAL CONSTRUCTION                                                                                                                                                                |                             |                       |                              |                                    | -                     | \$67,285,200          |
| LAND COSTS                                                                                                                                                                        |                             | 30,000                | Mª                           |                                    | 200                   | 6,000,000             |







| PASCAS FOUNDATION (Caribbe<br>ESTIMATED BUILDING COSTS<br>Technical And Further Educatio<br>TAFE<br>TOTAL COMPLEX                                                                 | TAFE                                         | Craft Cre             | ations<br>- USD 0.70<br>Metres<br>Width | <b>\$ = USD</b><br>XCD 1.90<br>Total M <sup>2</sup><br>Floor Area | 30 Jun<br>AUD0.54 =<br>USD1.00 =<br>\$ M <sup>2</sup><br>Cost |                  |
|-----------------------------------------------------------------------------------------------------------------------------------------------------------------------------------|----------------------------------------------|-----------------------|-----------------------------------------|----------------------------------------------------------