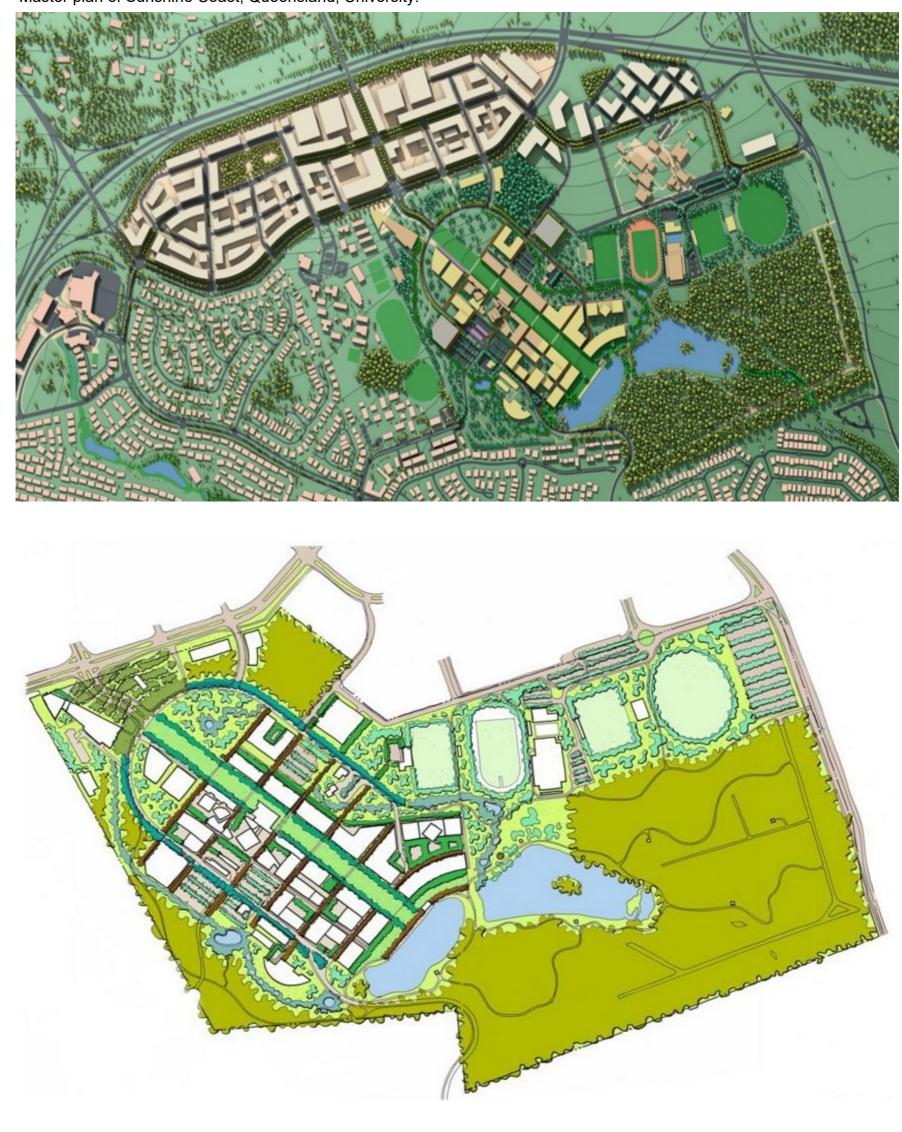

0 mm (inland). Hurricanes coming in from the Atlantic Ocean can be expected during summer months, usually between June and October. The peak of hurricane season is late August to early September. The island's climate is characterized by consistently warm year-round temperatures with a daytime average of 26°C in coastal areas decreasing to 19-21°C in mountainous areas, while night-time temperatures vary from 18-22°C on the coast and 10-12°C at higher elevations. Average annual temperature is 27°C.

#### PASCAS FOUNDATION (Caribbean SIDS) Inc UNIVERSITY LAYOUT

| \$ = USD  | 30 Jun   |          |           | 66       |
|-----------|----------|----------|-----------|----------|
| AUD1.00 = | USD 0.70 | XCD 1.90 | USD1.00 = | XCD 2.70 |

Master plan of Sunshine Coast, Queensland, University:





| Cricket field           |          | Acres with s<br>3.30 | surrounds | hectares<br>1.50 |       |
|-------------------------|----------|----------------------|-----------|------------------|-------|
| Football field          |          | 1.32                 |           | 1.00             |       |
| Soccer                  |          | 2.00                 |           | 1.00             |       |
| Athletics               |          |                      |           | 2.00             |       |
| Tennis / Netball / Basl | ket Ball |                      |           | 1.00             |       |
| Olympic Swimming Po     | loc      |                      |           | 1.00             |       |
| Park and grounds        |          |                      |           | 2.00