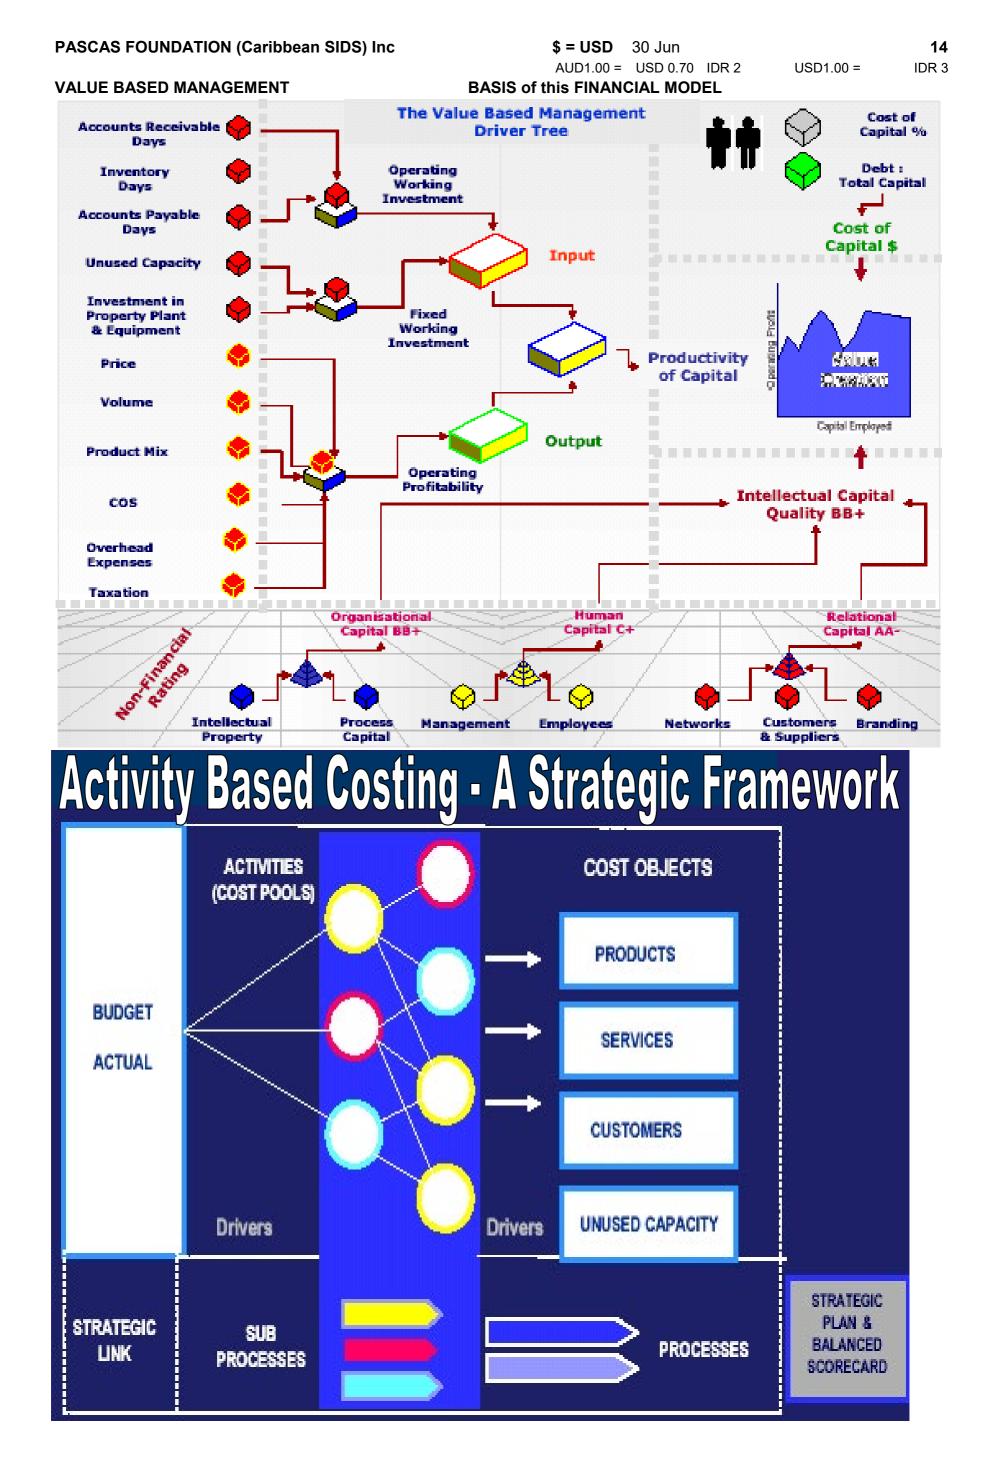

|
| Long-term debt/capitalisation = | Long-term debt                                                                            |
|                                 | Long-term debt + shareholders' equity (including preferred stock) plus minority interest  |
| Total debt/capitalisation =     | Long-term debt plus current maturities, commercial paper, and other short-term borrowings |
|                                 | Long-term debt plus current maturities, commercial paper, and other short-term borrowings |
|                                 | + shareholders' equity (including preferred stock) plus minority interest.                |
|                                 |                                                                                           |



#### NOPAT to FUTURE VALUE

## Net Operating Profit after tax, before interest



The Balanced Scorecard & Intellectual Capital Rating



| PASCAS FOUNDATION (Caribbea<br>MONTHLY CASH FLOW | <b>n SIDS) Inc</b><br>TOTAL | Month 1    | Month 2    | <b>\$ = USD</b><br>Month 3 | 30 Jun<br>Month 4 | AUD1.00 =<br>Month 5 | USD 0.70<br>Month 6 | XCD 1.90<br>Month 7 | USD1.00 = 3<br>Month 8 | CD 2.70<br>Month 9 | Month 10     | Month 11       | <b>17</b><br>Month 12 |
|--------------------------------------------------|-----------------------------|------------|------------|----------------------------|-------------------|----------------------|---------------------|---------------------|------------------------|--------------------|--------------|----------------|-----------------------|
| Sale