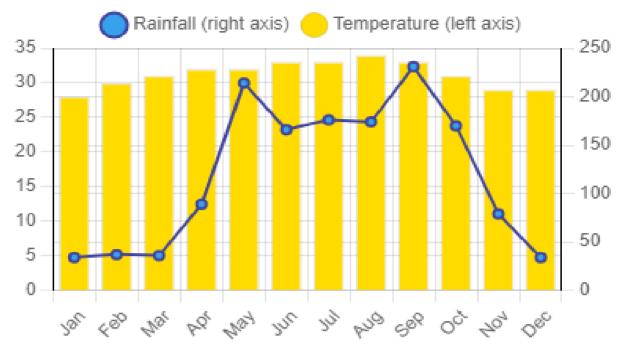

essing.

Cocoa, coffee, moringa, sandalwood, tea, vanilla, plus others, cropping to be of commercial scale, cooperatively run. All farming and animal produce come into the equation for cooperatives.

Funding availability per quarter AU **\$20,000,000** 

### Value adding Natural Resources!

#### PASCAS FOUNDATION (Caribbean SIDS) Inc CARIBBEAN WEATHER

| \$ = USD  | 30 Jun   |          |           | 65       |
|-----------|----------|----------|-----------|----------|
| AUD1.00 = | USD 0.70 | XCD 1.90 | USD1.00 = | XCD 2.70 |

The Caribbean climate is tropical, moderated to a certain extent by the prevailing north-east trade winds. Individual climatic conditions are strongly dependent on elevation. The long rainy season lasts from May to October and the dry season from December to March.



The most extreme form of weather in the region is the tropical cyclone. In the Caribbean, tropical cyclones are called hurricanes. This is a powerful storm with winds of 74 miles per hour (120 kilometres) or more.





#### **Climate Change Knowledge Portal**

Dominica's climate is characterized as tropical maritime with dominant influences being the Atlantic Ocean, the Caribbean Sea, and the northeasterly trade winds. As a result of its mountainous terrain the island possesses a number of micro-climates. Rainfall is distributed between a dry season from December to May and a rainy season from June to November. The western Caribbean coast is in the rain shadow of the various mountain ranges and average rainfall along that coast is significantly less than in interior locations. Dominica's