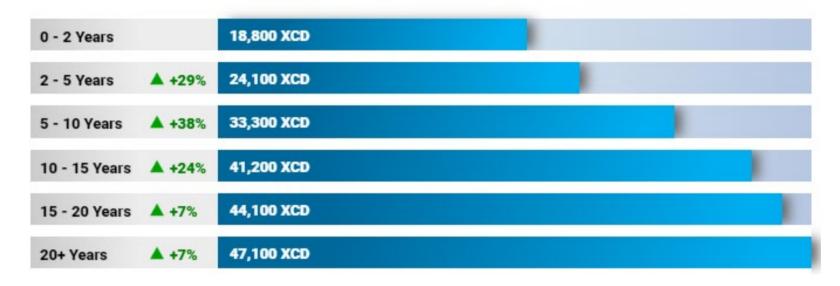

om/salary-survey.php?loc=183&loctype=1&job=584 | <u>3&amp;jobtype=</u> | <u>3</u> | St Kitts & | Nevis     |          |

A **Secondary School Teacher** is considered to be a **low** bonus-based job due to the generally limited involvement in direct revenue generation, with exceptions of course. The people who get the highest bonuses are usually somehow involved in the revenue generation cycle.

**87%** of surveyed staff reported that they haven't received any bonuses or incentives in the previous year while **13%** said that they received at least one form of monetary bonus.

 Received Bonus
 13%

 No Bonus
 87%

Those who got bonuses reported rates ranging from **0%** to **4%** of their annual salary.

Secondary School Teacher average salary change by experience in Saint Kitts and Nevis



A Master's degree program or any post-graduate program in **Saint Kitts and Nevis** costs anywhere from **16,900** East Caribbean Dollar(s) to 50,700 East Caribbean Dollar(s) and lasts approximately two years. That is quite an investment.

#### Secondary School Teacher Average Hourly Wage in Saint Kitts and Nevis

per hour USD 5.93

#### 16 XCD per hour

\$

The average hourly wage (pay per hour) in **Saint Kitts and Nevis** is **16 XCD**. This means that the average Secondary School Teacher in Saint Kitts and Nevis earns approximately 16 XCD for every worked hour.

Hourly Wage = Annual Salary ÷ (52 x 5 x 8)



A person working in Nursing in Saint Kitts and Nevis typically earns around 39,200 XCD per year. Salaries range from 25,200 XCD (lowest average) to 75,500 XCD (highest average, ac