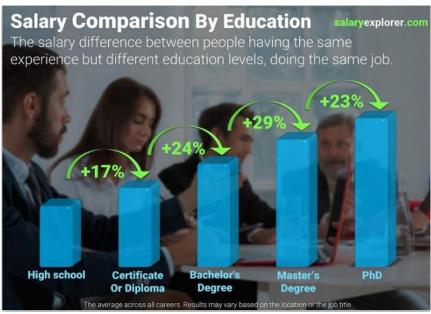

t of a basic but decent standard of living for a typical family in rural Papua New Guinea in 2020.

Percentage distribution of total current expenditures for public elementary and secondary

Percentage distribution of total current expenditures for public elementary and secondary education



Appx. Yearly Minimum Wage

Rank by Min. Wage

Gross National Product

\$3,304.00 USD

53 / 197

\$4,988.00 USD

Papua New Guinea's minimum wage is 3.20 Papua New Guinean kina per hour for adult workers in the private sector. per hour

PGK 3.20 = AUD 1.28

Papua New Guinea's minimum wage was last changed in 1-Aug-2014.

Minimum Wages in Papua New Guinea remained unchanged at 140.80 PGK/Week in the third quarter of 2021 from 140.80 PGK/Week in the second quarter of 2021.

AUD 56.32 PGK 140.80 per week





29,600 PGK

43,900 PGK

43,100 PGK

30,800 PGK

Science Laboratory Assistant

Secondary School Teacher

Secondary Mathematics Teacher

Science Teacher

36,600 PGK

39 600 PGK

41,000 PGK

38,000 PGK

Infant Teacher

Instructional Assistant

Kindergarten Teacher

40

41

Vocational Education Teacher

| PNG TEACHERS WAGES 2                       |                                           |
|--------------------------------------------|-------------------------------------------|
| http://www.salaryexplorer.com/salary-surve | ey.php?loc=168&loctype=1&job=50&jobtype=1 |
| Special Education Teacher                  | 41,700 PGK                                |
| Special Needs Assistant                    | 32,900 PGK                                |
| Statistics Lecturer