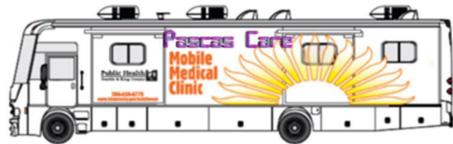

ley
Administration Office
Helipad (Helicopter is additional)
Elevator Twin



Vessel Particulars

LOA: 60.00 metres WOA: 22.0 Height: 18. Draft: 2.60 metres

Patient Beds: 80 (wards)

Medical Staff Accommodation: 42 Berths Ship's Crew Accommodation: 24 Berths

Vessels Levels

Below Deck: Engine room, Tank room and Ships crew accommodation.

Main Deck: Patient Waiting Room, X-Ray Department, Laboratory, Dental Clinic, Gynaecology, Ophthalmology,

General Medicine, Overnight Ward, Pharmacy, Phlebotomy Station, ICU stations.

1st Level: Patient ward.

2nd Level: Operating theatres, Overnight beds, Equipment storage, PPE storage.

3rd Level: Medical staff accommodation, Galley + Dining area, Medical staff accommodation.

Top Deck: Bridge, Ventilation system, Helipad

Budget AU \$50,000,000









AU\$1.00 = USD 0.75 PGK 2.50

|                                                  | PGK 2.50          |                             |                                                  |  |  |  |  |
|--------------------------------------------------|-------------------|-----------------------------|--------------------------------------------------|--|--|--|--|
| Name                                             | Hospitals in City | Province                    | Bed Capacity                                     |  |  |  |  |
| Alotau General Hospital                          | Alotau            | Milne Bay Province          | 204 beds                                         |  |  |  |  |
| Angau General Hospital                           | Lae               | Morobe Province