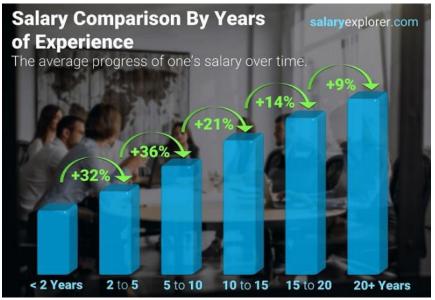

of a basic but decent standard of living for a typical family in rural Papua New Guinea in 2020.

Percentage distribution of total current expenditures for public elementary and secondary

Percentage distribution of total current expenditures for public elementary and secondary education



Appx. Yearly Minimum Wage

Rank by Min. Wage

Gross National Product

\$3,304.00 USD

53 / 197

\$4,988.00 USD

Papua New Guinea's minimum wage is 3.20 Papua New Guinean kina per hour for adult workers in the private sector. per hour

PGK 3.20 = AUD 1.28

Papua New Guinea's minimum wage was last changed in 1-Aug-2014.

Minimum Wages in Papua New Guinea remained unchanged at 140.80 PGK/Week in the third quarter of 2021 from 140.80 PGK/Week in the second quarter of 2021.

AUD 56.32 PGK 140.80 per week





29,600 PGK

43,900 PGK

43,100 PGK

30,800 PGK

Science Laboratory Assistant

Secondary School Teacher

Secondary Mathematics Teacher

Science Teacher

36,600 PGK

39 600 PGK

41,000 PGK

38,000 PGK

Infant Teacher

Instructional Assistant

Kindergarten Teacher

40

41

Vocational Education Teacher

| PNG TEACHERS WAGES 2                       |                                           |
|--------------------------------------------|-------------------------------------------|
| http://www.salaryexplorer.com/salary-surve | ey.php?loc=168&loctype=1&job=50&jobtype=1 |
| Special Education Teacher                  | 41,700 PGK                                |
| Special Needs Assistant                    | 32,900 PGK                                |
| Statistics Lecturer