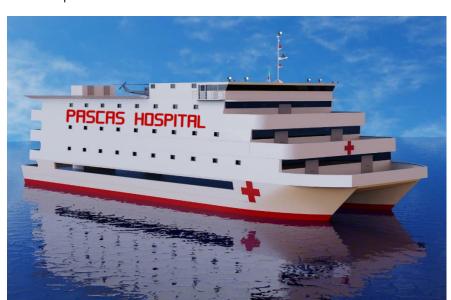

ully functional modern Mobile Hospital. Disaster relief such as for Flooding, Cyclone, Tsunami, Volcano and Earthquakes. As a training centre, working together with local land-based Hospitals. Assisting the Navy as emergency and rescue vessels. Assisting search and rescues operations on or near the water.

Standard 60-metre Hospital Cat Fit-out
Operating Theatre x 4
Scrub Rooms x 2
Sterilization Room x 1
X-Ray Department x 1
Laboratory x 1
Dental Clinic x 1
Gynaecology x1
Ophthalmology x 1
Phlebotomy Station
General Medicine x 4
Pre-op and Post-op 4 + 4
Overnight Ward x 8 patients
ICU x 6

Pre-op and Post-op 4 + 4
Overnight Ward x 8 patients
ICU x 6
Patient Waiting Room
Medical + Crew Dining Area
Medical + Crew Galley
Administration Office
Helipad (Helicopter is additional)
Elevator Twin



Vessel Particulars

LOA: 60.00 metres WOA: 22.0 Height: 18. Draft: 2.60 metres

Patient Beds: 80 (wards)

Medical Staff Accommodation: 42 Berths Ship's Crew Accommodation: 24 Berths

Vessels Levels

Below Deck: Engine room, Tank room and Ships crew accommodation.

Main Deck: Patient Waiting Room, X-Ray Department, Laboratory, Dental Clinic, Gynaecology, Ophthalmology,

General Medicine, Overnight Ward, Pharmacy, Phlebotomy Station, ICU stations.

1st Level: Patient ward.

2nd Level: Operating theatres, Overnight beds, Equipment storage, PPE storage.

3rd Level: Medical staff accommodation, Galley + Dining area, Medical staff accommodation.

Top Deck: Bridge, Ventilation system, Helipad

Budget AU \$50,000,000









AU\$1.00 = USD 0.75 PGK 2.50

|