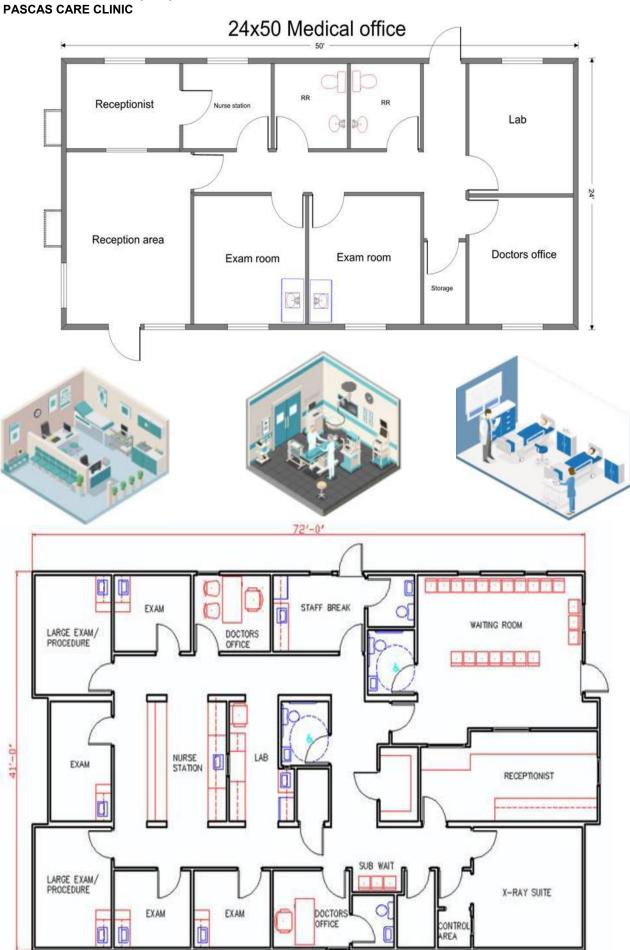

alley
Administration Office
Helipad (Helicopter is additional)
Elevator Twin



Vessel Particulars

LOA: 60.00 metres WOA: 22.0 Height: 18. Draft: 2.60 metres

Patient Beds: 80 (wards)

Medical Staff Accommodation: 42 Berths Ship's Crew Accommodation: 24 Berths

Vessels Levels

Below Deck: Engine room, Tank room and Ships crew accommodation.

Main Deck: Patient Waiting Room, X-Ray Department, Laboratory, Dental Clinic, Gynaecology, Ophthalmology,

General Medicine, Overnight Ward, Pharmacy, Phlebotomy Station, ICU stations.

1st Level: Patient ward.

2nd Level: Operating theatres, Overnight beds, Equipment storage, PPE storage.

3rd Level: Medical staff accommodation, Galley + Dining area, Medical staff accommodation.

Top Deck: Bridge, Ventilation system, Helipad

Budget AU \$50,000,000









AU\$1.00 = USD 0.75 PGK 2.50

|                                                  | PGK 2.50          |                             |                                                  |  |  |  |  |
|--------------------------------------------------|-------------------|-----------------------------|--------------------------------------------------|--|--|--|--|
| Name                                             | Hospitals in City | Province                    | Bed Capacity                                     |  |  |  |  |
| Alotau General Hospital                          | Alotau            | Milne Bay Province          | 204 beds                                         |  |  |  |  |
| Angau General Hospital                           | Lae               | Morobe Province