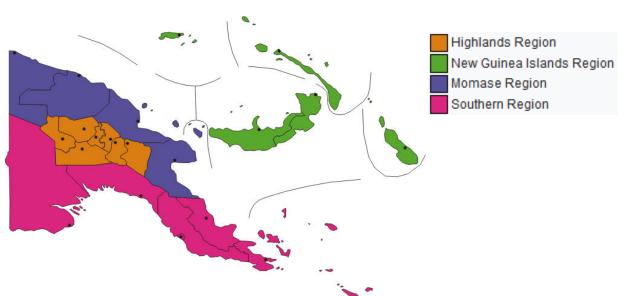

|
| <b>*</b>    | 19 Momase Region           | Sandaun (West Sepik)                 | <u>Vanimo</u>     | 248,411                  | 198                     |
|             | 20 Southern Region         | National Capital District            | Port Moresby      | 364,125                  | 200                     |
| 9           | 21 <u>Highlands Region</u> | Hela                                 | <u>Tari</u>       | 249,449                  | 195                     |
| A C         | 22 <u>Highlands Region</u> | Jiwaka                               | Banz              | 343,987                  | 198                     |
|             | PAPUAL NEW GUINEA          |                                      | 2021 – 2022       | 9,000,000                | 202                     |



There are four regions, each of which comprises a number of provinces:

Highlands Region: Chimbu (Simbu), Eastern Highlands, Enga, Hela, Jiwaka, Southern Highlands, and Western Highlands. New Guinea Islands Region: Bougainville (North Solomons), East New Britain, Manus, New Ireland, and West New Britain. Momase Region: East Sepik, Madang, Morobe, and Sandaun (West Sepik).

Southern Region: Central, Gulf, Milne Bay, Oro (Northern), and Western (Fly River).

Hela province is one of Papua New Guinea's newest provinces, formed from three Southern Highlands districts in 2012. The capital being Tari. The Province of Hela consists of the districts of (1) Komo / Margarima (Mr Rait), (2) Tari / Pori (PM), and (3) Koroba / Kopiago.

Papua New Guinea consists of 22 provinces with each having a gove