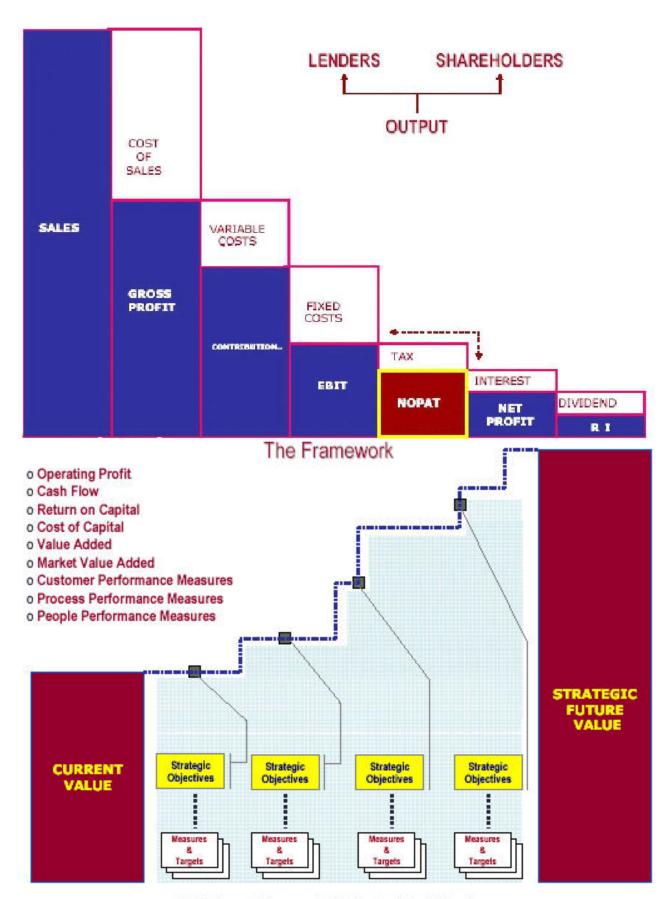

4,882      | 3,659     |

debt, current maturities, long-term debt, non-current deferred taxes, and equity.

Sales minus cost of goods manufactured (before depreciation and amortisation),

selling, general and administrative, and research and development costs

Sales

Long-term debt/capitalisation = Long-term debt

Operating income/sales =

Long-term debt + shareholders' equity (including preferred stock) plus minority interest

Total debt/capitalisation = Long-term debt plus current maturities, commercial paper, and other short-term borrowings

Long-term debt plus current maturities, commercial paper, and other short-term borrowings + shareholders' equity (including preferred stock) plus minority interest.





 $\bigcirc$ 

PGK 2.50

### Net Operating Profit after tax, before interest



The Balanced Scorecard & Intellectual Capital Rating



| PASCAS FOUNDATION (PNG) Inc            |                  |                | ;              | \$ = AUD       | 30 Jun         | AU\$1.00 = L   | JSD 0.75       | PGK 2.50       |                |                |                |                | 17             |
|----------------------------------------|------------------|----------------|----------------|----------------|----------------|----------------|----------------|----------------|----------------|----------------|----------------|----------------|----------------|
| MONTHLY CASH FLOW                      | TOTAL            | Month 1        | Month 2        | Month 3        | Month 4        | Month 5        | Month 6        | Month 7        | Month 8        | Month 9