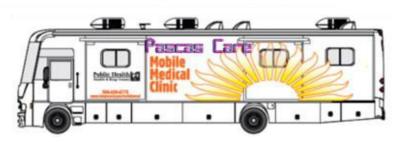

|           |                 |                     | hectares |
| Budget per hectare      | develop  | \$1,500,000  | Total     | 9.50            | Allow               | 10.00    |
|                         |          |              |           | Developmental C | Developmental Costs |          |







































#### **Medical Specialties**







Postnatal Care



pregnancy



Cardiology







Geriatrics















Pulmonology

**Dental Care** 

Plastic Surgery













Gastroenterology





Psychiatry







Otology





Hepatology











Neurosurgery



Chiropractic



Osteology







Pelvic Bone







Breast Augmentation







Naturopathy



Newborn



Ear

examination

Eye Specialties Dermatology

Neurology

Orthopedics

Pulmonology



\$ = AUD 30 Jun

AU\$1.00 = USD 0.75

PGK 2.50

US \$29,480,000 Available to order (AU\$42 million - add helicopter, etc., budget AU\$50 million)

These Hospital Cats are all fully self-contained with live on-board accommodation for the medical staff as well as the crew. Vessels come with standard fit out as below and can be fitted with state of the art medical equipment (at additional cost). These vessels are both modern in the Naval design as well as being a fully functional Hospital on the water. The 60-metre vessel has been designed for coastal use as well as being able to travel up rivers to isolated communities. Construction time for this vessel is approximately 9 months.

Uses: As a fully functional modern Mobile Hospital. Disaster relief such as for Flooding, Cyclone, Tsunami, Vo