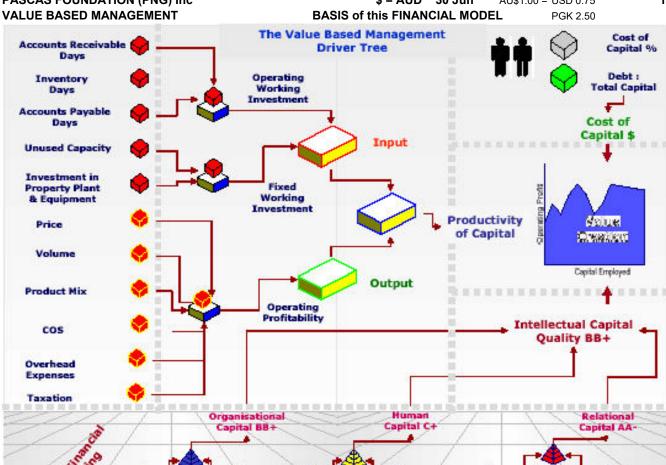

719     | 5,344     | 5,388     | 5,353     | 4,664     | 4,111     | 4,846     | 4,882      | 3,659     |

debt, current maturities, long-term debt, non-current deferred taxes, and equity.

Sales minus cost of goods manufactured (before depreciation and amortisation),

selling, general and administrative, and research and development costs

Sales

Long-term debt/capitalisation = Long-term debt

Operating income/sales =

Long-term debt + shareholders' equity (including preferred stock) plus minority interest

Total debt/capitalisation = Long-term debt plus current maturities, commercial paper, and other short-term borrowings

Long-term debt plus current maturities, commercial paper, and other short-term borrowings + shareholders' equity (including preferred stock) plus minority interest.





 $\bigcirc$ 

PGK 2.50

### Net Operating Profit after tax, before interest



The Balanced Scorecard & Intellectual Capital Rating



| PASCAS FOUNDATION (PNG) Inc            |                  |                | ;              | \$ = AUD       | 30 Jun         | AU\$1.00 = L   | JSD 0.75       | PGK 2.50       |                |                |                |                | 17             |
|----------------------------------------|------------------|----------------|----------------|----------------|----------------|----------------|----------------|----------------|----------------|----------------|----------------|----------------|----------------|
| MONTHLY CASH FLOW                      | TOTAL            | Month 1        | Month 2        | Month 3        | Month 4        |