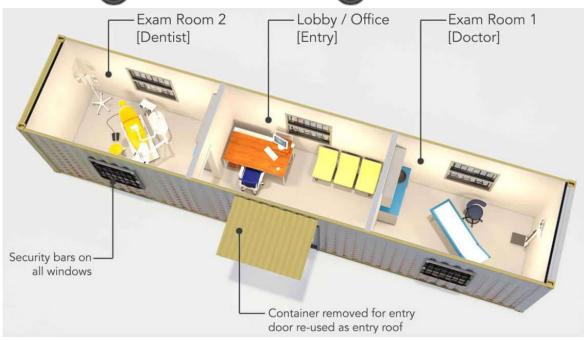

y
Administration Office
Helipad (Helicopter is additional)
Elevator Twin



Vessel Particulars

LOA: 60.00 metres WOA: 22.0 Height: 18. Draft: 2.60 metres

Patient Beds: 80 (wards)

Medical Staff Accommodation: 42 Berths Ship's Crew Accommodation: 24 Berths

Vessels Levels

Below Deck: Engine room, Tank room and Ships crew accommodation.

Main Deck: Patient Waiting Room, X-Ray Department, Laboratory, Dental Clinic, Gynaecology, Ophthalmology,

General Medicine, Overnight Ward, Pharmacy, Phlebotomy Station, ICU stations.

1st Level: Patient ward.

2nd Level: Operating theatres, Overnight beds, Equipment storage, PPE storage.

3rd Level: Medical staff accommodation, Galley + Dining area, Medical staff accommodation.

Top Deck: Bridge, Ventilation system, Helipad

Budget AU \$50,000,000









AU\$1.00 = USD 0.75 PGK 2.50

|                                                  | PGK 2.50          |                             |                                                  |  |  |  |  |
|--------------------------------------------------|-------------------|-----------------------------|--------------------------------------------------|--|--|--|--|
| Name                                             | Hospitals in City | Province                    | Bed Capacity                                     |  |  |  |  |
| Alotau General Hospital                          | Alotau            | Milne Bay Province          | 204 beds                                         |  |  |  |  |
| Angau General Hospital                           | Lae               | Morobe Province             |