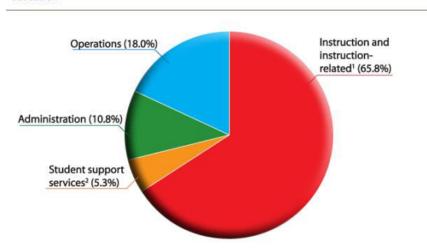

hool Teacher is K 15.60. The maximum hourly wage is between K 16.50 and K 19.00.

The starting salary of Primary School Teacher is **between K 893.00 and K 1,050.00** whereas the maximum salary range is range is between K 35,360.00 and K 40,664.00. The average hourly pay of Primary School Teacher is K 14.42.

What is the average salary in Papua New Guinea?

The Anker Living Income Reference Value for 2020 for rural Papua New Guinea is **PGK 1,593 per month (US \$460)**. This is the estimated monthly cost of a basic but decent standard of living for a typical family in rural Papua New Guinea in 2020.

Percentage distribution of total current expenditures for public elementary and secondary

Percentage distribution of total current expenditures for public elementary and secondary education



Appx. Yearly Minimum Wage

Rank by Min. Wage

Gross National Product

\$3,304.00 USD

53 / 197

\$4,988.00 USD

Papua New Guinea's minimum wage is 3.20 Papua New Guinean kina per hour for adult workers in the private sector. per hour

PGK 3.20 = AUD 1.28

Papua New Guinea's minimum wage was last changed in 1-Aug-2014.

Minimum Wages in Papua New Guinea remained unchanged at 140.80 PGK/Week in the third quarter of 2021 from 140.80 PGK/Week in the second quarter of 2021.

AUD 56.32 PGK 140.80 per week





29,600 PGK

43,900 PGK

43,100 PGK

30,800 PGK

Science Laboratory Assistant

Secondary School Teacher

Secondary Mathematics Teacher

Science Teacher

36,600 PGK

39 600 PGK

41,000 PGK

38,000 PGK

Infant Teacher

Instructional Assistant

Kindergarten Teacher

40

41

Vocational Educat