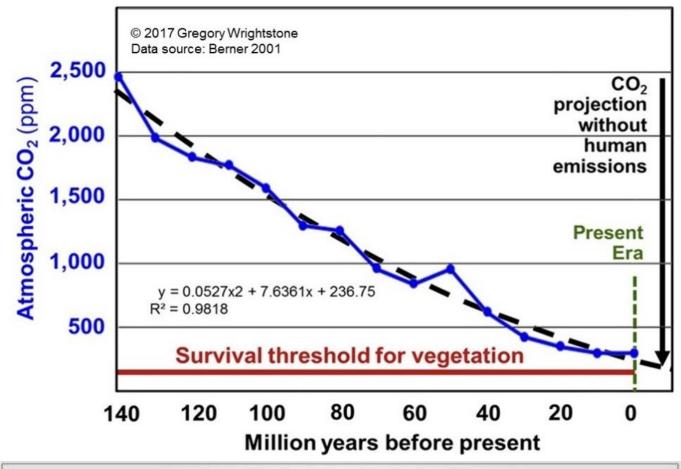

NOTE: What can be correlated with very low levels of  $CO^2$  in the atmosphere is worldwide famine. Should have the  $CO^2$  levels diminished much further than they have recently been than global starvation and mass death would have unfolded. Fortunately the slight increases in the levels of atmospheric  $CO^2$  have supported increases in crop yields well in excess of population growth. We were fast approaching a global disaster in worldwide food shortages.

FURTHER: Consider the predicament that humanity has now just avoided. The increase of  $CO^2$  in the atmosphere from about 320 ppm (0.032%) to 420 ppm (0.042%) has raised the efficiency of our crops and trees by about 300%. A 1%  $CO^2$  level is still 25 times higher than today's  $CO^2$  level.

The reality of  $CO^2$  is shown in this graphic. Each of these pots of plants was grown in a carefully controlled identical pot with identical water, light and soil. The only variable was the atmosphere they lived in was very carefully controlled in percentage of  $CO^2$ . The simple fact is that below 200 ppm in this experiment the plants were unable to fruit thus any plant grown about 150 ppm  $CO^2$  or below would go extinct. It is impossible to sustain life without plants so this is the death of life on Earth.

Vegetation and plants thrive on the availability of  $CO^2$  in the atmosphere.  $CO^2$  had fallen to critically low levels in the atmosphere creating the potential for an environment of pending global famine.