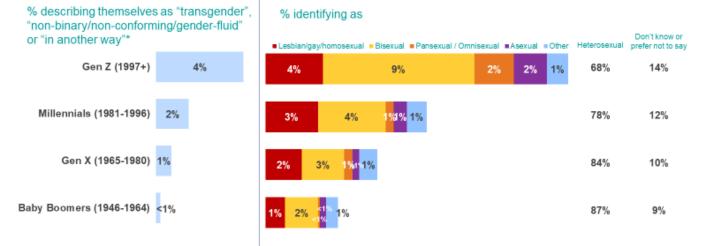

relief. Only the soul can heal – not the mind – mind engagement is temporary. Many healing modalities do commence to engage in what we are to do in healing ourselves, however none of them go deep enough into our childhood suppression and repression. We are to long for the truth behind every feeling, both good and bad and express what we feel to a very close companion or friend. This is a very long process which ultimately fits us to enter the Celestial Heavens. This is the process that we all will engage in either here on Earth or in the Spirit Worlds. Many may find that they commence healing here on Earth and complete in Spirit.

#### 22. Emotions, health and life experience are intricately intertwined.



### GENDER IDENTITY AND SEXUAL ORIENTATION BY GENERATION (GLOBAL COUNTRY AVERAGE)



\*rather than "male", "female" or "prefer not to say"

#### VIEWS ABOUT LGBT EQUALITY AND VISIBILITY (GLOBAL COUNTRY AVERAGE)

#### Q. To what extent do you support or oppose the following:

NET % support minus % oppose

| · · · · · · ·                                                                                                                             |                        |                          |              |               |     |
|-------------------------------------------------------------------------------------------------------------------------------------------|------------------------|--------------------------|--------------|---------------|-----|
| Laws banning discrimination against LGBT people<br>when it comes to employment, access to education,<br>housing a