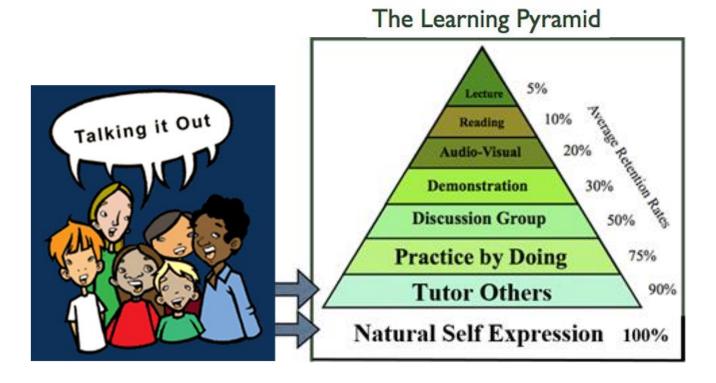

#### 2. Tutoring others and learning by doing rather than lecturer at the front of the room.

Our learning is greatly enhanced through doing - learning while applying and experiencing the topic. This is forefront in any subject matter - if the experiencing of can be accommodated then the opportunity is to be made available.

## 100% retention is Natural Self Epression

# Listening, reading, viewing all partially assist.

ye learn b