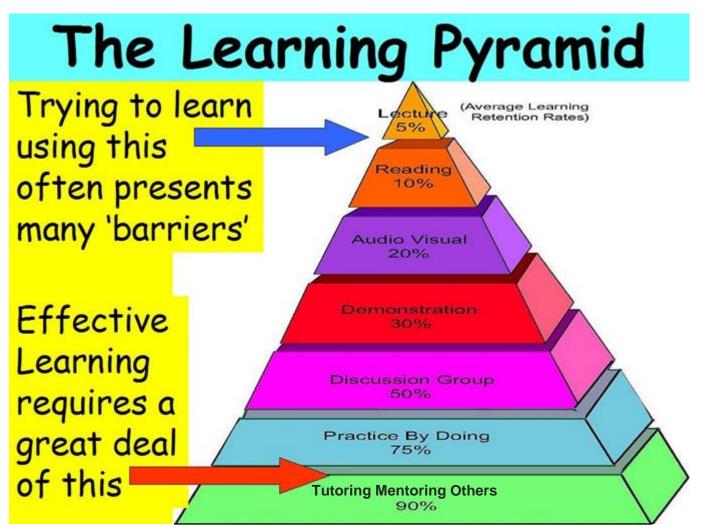

#### 2. Tutoring others and learning by doing rather than lecturer at the front of the room.

Our learning is greatly enhanced through doing - learning while applying and experiencing the topic. This is forefront in any subject matter - if the experiencing of can be accommodated then the opportunity is to be made available.

## 100% retention is Natural Self Epression

# Listening, reading, viewing all partially assist.

ye learn b