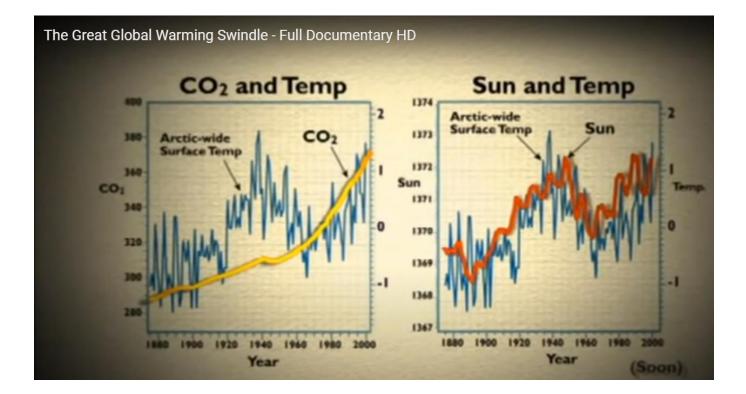

#### The Great Global Warming Swindle - Full Documentary HD

https://www.youtube.com/watch?v=oYhCQv5tNsQ

19 August 2018

The Great Global Warming Swindle caused controversy in the UK when it premiered March 8, 2007 on British Channel 4. A documentary, by British television producer Martin Durkin, which argues against the virtually unchallenged consensus that global warming is man-made. A statement from the makers of this film asserts that the scientific theory of anthropogenic (man-made influenced) global warming could very well be "the biggest scam of modern times." According to Martin Durkin the chief cause of climate change is not human activity but changes in radiation from the sun. Some have called The Great Global Warming Swindle the definitive retort to Al Gore's 'An Inconvenient Truth'. Using a comprehensive range of evidence it's claimed that warming over the past 300 years represents a natural recovery from a 'little ice age'.

According to the program humans do have an effect on climate but it's infinitesimally small compared with the vast natural forces which are constantly pushing global temperatures this way and that. From melting glaciers and rising sea levels, The Great Global Warming Swindle debunks the myths, and exposes what may well prove to be the darkest chapter in the history of mankind. According to a group of leading scientists brought together by documentary maker Martin Durkin everything you've ever been told about global warming is probably untrue. Just as we've begun to take it for granted that climate change is a man-made phenomenon, Durkin's documentary slays the whole premise of global warming.

"Global warming has become a story of huge political significance; environmental activists using scare tactics to further their cause; scientists adding credence to secure billions of dollars in research money; politicians after headlines and a media happy to play along. No-one dares speak against it for risk of being unpopular, losing funds and jeopardising careers."