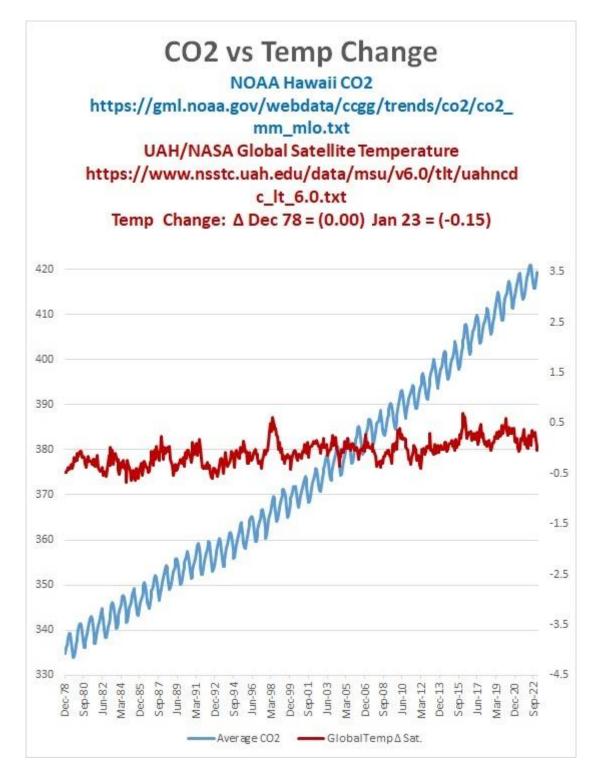

This is the only data on global warming that is global! Guess what! NO relationship between CO<sup>2</sup> and temperature. NONE! The whole worry set you are concerned of is a HOAX!