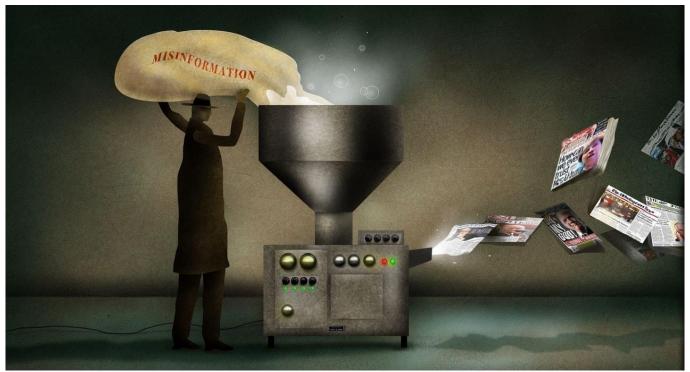

#### **MAP of CONSCIOUSNESS CALIBRATIONS reflect the nature of the TOPIC:**

The level of truth of a topic or subject is reflected in the calibration through employing Dr David R Hawkins' Map of Consciousness with kinesiology muscle testing. A publication or movie about manufacturing food would be around 200, whereas meals prepared in a loving home would be around 500. The subject of pornography through to war would be less than 200, whereas natural love topics can readily be over 500 and up into the 800's plus. Material introducing Feeling Healing with Divine Love, by its nature, may potentially range between 1,480 to 1,500 on Dr David R Hawkins' Map of Consciousness (MoC), in its purest form of presentation. This has never been previously achieved.

| MAP of CONSCIOUSNESS                    | MoC       | calibrations                                                       |
|-----------------------------------------|-----------|--------------------------------------------------------------------|
| God, our Heavenly Mother and Father     | Infinity  | Location being Isle of Paradise                                    |
| Earth Celestial Heavens peak            | 1,500     | 3 <sup>rd</sup> Celestial Heaven (10 <sup>th</sup> spirit Mansion  |
|                                         |           | World)                                                             |
| Feeling Healing / Divine Love teachings | 1,480 -   | 3 <sup>rd</sup> Celestial Heaven spirit guided                     |
|                                         | 1,500     |                                                                    |
| Now at one with Heavenly Parents        | 1,081     | 1 <sup>st</sup> Celestial Heaven entry at Jerusem                  |
| Feeling Healing with Divine Love        | 1,080     | 7 <sup>th</sup> Divine Love transitional sphere to Heavens         |
| Natural Love peak                       | 1,000     | 6 <sup>th</sup> spirit Mansion World peak– can't go further!       |
| Pascas Papers                           | 880 - 920 | Perceived truth – potential truth 1,480                            |
| Pascas WorldCare (as a platform)        | 880       | 5 <sup>th</sup> spirit Mansion World healing + Divine              |
| _                                       |           | Love.                                                              |
| Lamsa Bible (minus the Old Testament    | 880       | 4 <sup>th</sup> spirit Mansion World equivalent being              |
| and Book of Revelation, but including   |           | natural love orientated, the Bible is taking one                   |
| Genesis, Psalms, and Proverbs)          |           | away from truth – their soul based feelings.                       |
| Koran                                   | 700       | 4 <sup>th</sup> spirit Mansion World equivalent.                   |
| Torah                                   | 550       | First five books of the 24 books of the Tanakh.                    |
| Cookies made for Family                 | 520       | Made with love (this supports cooking shows).                      |
| Enter EITHER natural or divine          | 500       | 2 <sup>nd</sup> natural love OR 3 <sup>rd</sup> Divine Love spirit |
| pathway                                 |           | world.                                                             |
| Peak of mind total orientation          | 499       | 1 <sup>st</sup> spirit Mansion World peak.                         |
| King James Bible (from the Greek)       | 475       |                                                                    |
| Roman Catholic Church                   | 450       | Church (worldwide) – mind controlled –                             |
|                                         |           | reason.                                                            |
| Home cooked sea fish + organic salad    | 410       |                                                                    |
| Home roasted free range chicken + salad | 410       |                                                                    |
| Wine or Beer                            | 330       | (in moderation!)                                                   |
| Roman Catholicism administration        | 305       | As an institution in year 2004.                                    |
| Tea green                               | 300       |                                                                    |
| Humanity                                | 212       | The population of the world overall.                               |
| Vegetarianism                           | 205       |                                                                    |
| Muesli                                  | 205       | Above 200 is pro-life – positive.                                  |
| Food                                    | 200       | At this level and above food is life enhancing.                    |
| Food, Commercial Category               | 192 - 202 | Below 200 is anti-life – negative.                                 |
| Food, Commercial Machine-made           | 188 - 200 | Energy dense but nutrition poor.                                   |
| Black Tea                               | 185       | Refining of most foods removes nutrients.                          |
| Percolated Coffee / Cappuccino / etc    | 165       |                                                                    |
| Corn Flakes                             | 85        |                                                                    |
| Fish (living in ocean)                  | 20        |                                                                    |
| Bacteria                                | 1         |                                                                    |