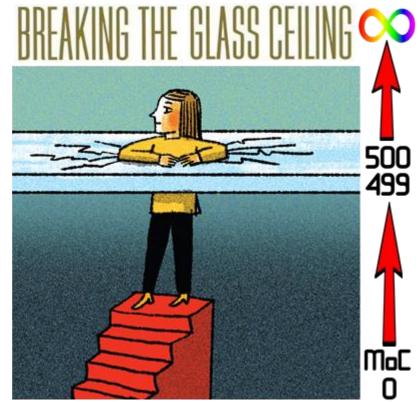

1. The removal of the glass ceiling of 499 of the Map of Consciousness. This is the opening to 'common sense'.

#### 10. Children first, family structures, "Them before Us!"

Through the awareness of living feelings first, children by their parents' awareness, may begin to become able to break through the glass ceiling of mind imprisonment and open themselves to the infinite wonders of truth and love.

Amazingly, our upbringing has been focused upon the development of our mind, this being imposed upon generation after generation, never comprehending that our minds are addicted to untruth, not being able to discern truth from falsehood, also that our minds are addicted to control, control of our environment and over others. Those who are strongly mind-centric cannot evolve past 499 on Dr David R Hawkins' Map of Consciousness (MoC), which is also the peak of the level of consciousness of the 1<sup>st</sup> spirit Mansion World. Thus, living mind-centric is self-imprisonment into the 1<sup>st</sup> Mansion World – there are seven worlds that we are to progress through before entering the first of the Celestial Heavens.