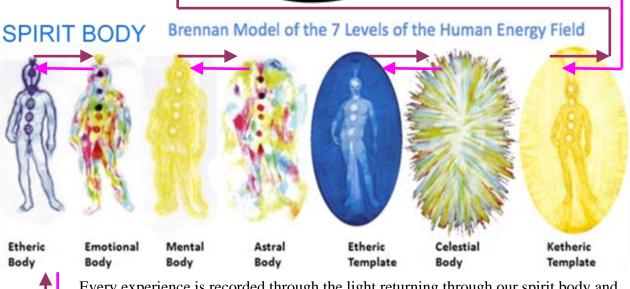

e may suppress the pain – it does not and cannot cure - vaccines are extreme physical suppressions!



The pain from ANY illness will not exceed the pain experienced during our Childhood Suppression!

# Childhood Suppression

The soul does it all. The soul is a duplex, two personalities being manifested into the physical by our soul.

Soul light continually flows from the soul through our spirit body levels and into our physical.

Return light being the experiences of our physical existence.



Childhood suppression imposed upon us by our parents and carers causes retarded light to return to our soul bringing about imbalance, reflecting emotional injuries and errors of belief. This imbalance is the cause of all our difficulties throughout our adult life and also all of our health issues.



Every experience is recorded through the light returning through our spirit body and back to our soul. What emotional injuries we experience, commencing from conception, has to be expressed emotionally to heal the imbalance in soul light so that harmony and health can be achieved in our spirit and physical bodies. Childhood Suppression is the underlying cause of disease, illness, etc.







#### 21. Expression of self rather to compliance and suppression of self.



Worlds, including all their sub, and sub-sub planes, as people do their Feeling Healing. And then with Divine Love, when we finish our Healing, our soul fuses with our indwelling spirit, and in so doing, as one soul manifests two personalities, we arrive in the first Celestial Heaven condition to join our soul partner and th