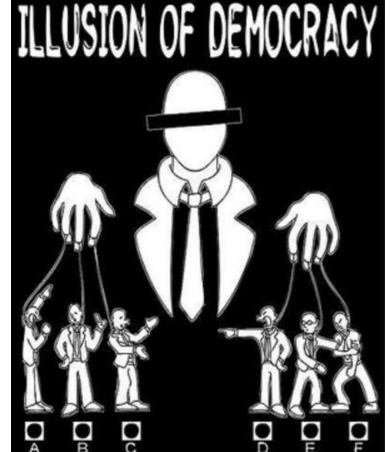

#### 8. Illusions of Democracy to be addressed.

The apparent leaders of any situation may well be puppets to covert manipulators.

High wealth hidden controllers manipulate and compromise their 'nominees'. They do this on a global scale, sometimes utilising 'secret societies'. The highest levels of some secret societies are channels for funds that are used to corrupt and compromise nominees who hidden controllers seek to have do their begging.

Should the hidden controllers not get their way then they infiltrate the advisory and second rung management levels to influence for their agendas and thwart opposition.

Consequently, candidates for elections are typically unqualified and compromised in a manner that the public have no comprehension of, which they themselves would not employ these people yet we vote them in to lead our nations.

Then these people become controllers of our

daily activities and lives, they being conduits and fronts for hidden people who are driven by greed and power without responsibility or passion for our needs. This permeates throughout all levels of society.

Should a leader be seen to be overly capable, we generally then see him or her shifted to another portfolio.

It is time to have revealed such corruption and manipulation throughout our institutionalised systems.