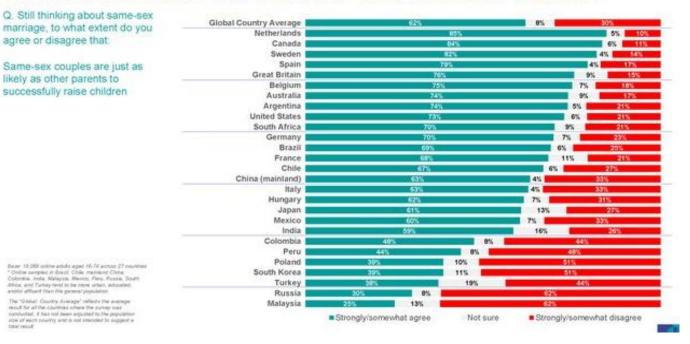

sex they were<br>assigned at birth                    | 32%                    | 36%                      |              | 32%           | -1  |
| Strong                                                                                                                                    | gly/tend to support Ne | ither support nor oppose | e Strongly/t | end to oppose | ÷   |

#### VIEWS ON SAME-SEX MARRIAGE BY COUNTRY

Q. When you think about the rights of same-sex couples, which of the following comes closest to your personal opinion?





- Same-sex couples should be allowed to obtain some kind of legal recognition, but not to marry
- Same-sex couples should not be allowed to marry or obtain any kind of legal recognition
- Not sure

#### VIEWS ABOUT SAME-SEX COUPLES' PARENTING BY COUNTRY



### LGBTQ YOUTH NEED INCLUSIVE SEX EDUCATION

# Americans who self-identified as LGBTQ in 2021, by generation

Surveys of 12,416 U.S. adults conducted between January and December 2021



Why is there this seemingly doubling of sexual confusion with each successive generation?

Our soul is a duplex. Our soul orchestrates two personalities, one is always female and the other is always of the opposite sex – male. When we heal ourselves of what we individually have taken on of the Rebellion and Default then we will find and meet our soul partner, our eternal partner, and we will always find that our partner is of the opposite sex. There is no homosexuality in the Celestial Heavens.

Our Heavenly Parents are both our Mother and Father. We can speak to one or the other and even both should we