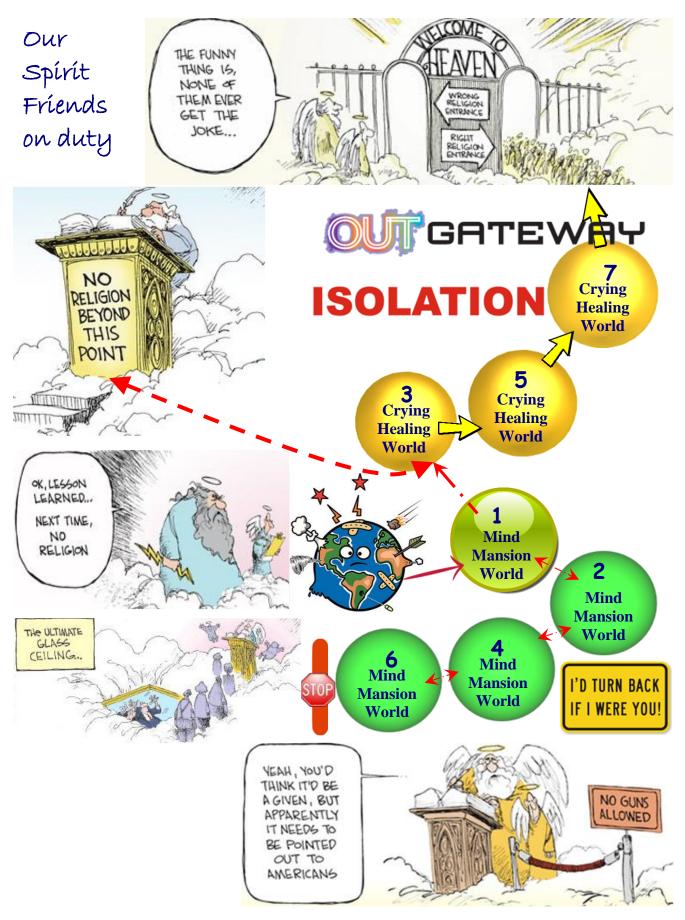

Living through our Feelings First, the New Way, and longing for truth of what they are to reveal, expressing what we feel, both good and bad, will enable us to progress through the Feeling Healing Mansion Worlds while living on Earth. With Divine Love we will be fit to enter the Celestial Heavens and then progress through all the Celestial Heavens of our local Universe of Nebadon and then onwards to Havana and Paradise, the home of our Heavenly Mother and Father.

Should we continue with aspirations in the perfecting of our mind then we can progress from the 1<sup>st</sup> spirit Mansion World to the 2<sup>nd</sup> mind spirit Mansion World, then 4<sup>th</sup> and finally 6<sup>th</sup> mind spirit Mansion World to a dead end. In these higher worlds we may appear to be guru type personalities but we have gone further away from God – we have then perfected our evilness!

The mind can even stave off the time when the Law of Compensation is addressed.

A U-Turn is required and then one would commence embracing their feelings and progress through the Feeling Healing Mansion Worlds 3, 5 and 7. With Divine Love then on completion of the 7<sup>th</sup> spirit healing Mansion World process we transition to the 1<sup>st</sup> of the Celestial Heavens.

While we are mind-centric, we are locked into a hell of retardation and stagnation, the 1<sup>st</sup> spirit Mansion World equivalent. We can only progress through living Feelings First.

Our potential through mind centricity is 499 on Dr David R Hawkins' Map of Consciousness (MoC) being the peak of Reason. This is also the peak of development of those who enter into the 1<sup>st</sup> spirit Mansion World where billions upon billions remain for aeons, blind to their entrapment to hidden controllers. Some further their mind perfection through their ongoing suppression of their feelings and progress blindly through the 2<sup>nd</sup> and 4<sup>th</sup> only to reach a dead end at the 6<sup>th</sup> spirit mind Mansion World, never getting out of the hells and entering the 1<sup>st</sup> of the Celestial Heavens. They eventually have to do a Great U-Turn and retrace their steps and then work through the 3<sup>rd</sup>, 5<sup>th</sup> and 7<sup>th</sup> spirit healing Mansion Worlds and then commence their progression through the Celestial Heavens living Feelings First.