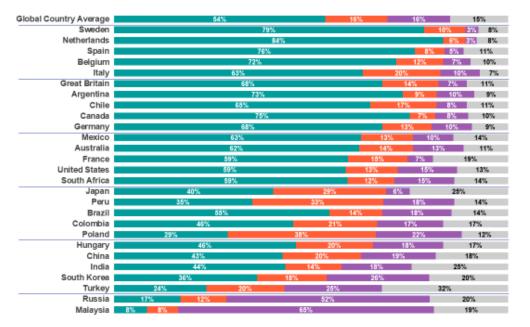

ng                                                                                | 35%                    | 40%                      |              | 25%           | +10 |
| Transgender athletes competing based on the<br>gender they identify with rather the sex they were<br>assigned at birth                    | 32%                    | 36%                      |              | 32%           | -1  |
| Strong                                                                                                                                    | gly/tend to support Ne | ither support nor oppose | e Strongly/t | end to oppose | ÷   |

#### VIEWS ON SAME-SEX MARRIAGE BY COUNTRY

Q. When you think about the rights of same-sex couples, which of the following comes closest to your personal opinion?





- Same-sex couples should be allowed to obtain some kind of legal recognition, but not to marry
- Same-sex couples should not be allowed to marry or obtain any kind of legal recognition
- Not sure

#### VIEWS ABOUT SAME-SEX COUPLES' PARENTING BY COUNTRY



### LGBTQ YOUTH NEED INCLUSIVE SEX EDUCATION

# Americans who self-identified as LGBTQ in 2021, by generation

Surveys of 12,416 U.S. adults conducted between January and December 2021



Why is there this seemingly doubling of sexual confusion with each successive generation?

Our soul is a duplex. Our soul orchestrates two personalities, one is always female and the other is always of the opposite sex – male. When we heal ourselves of what we individually have taken on of the Rebellion and Default then we will find and meet our sou