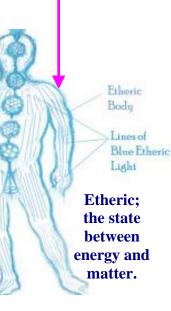

simple!</u>

20. The elephant in the room – Childhood Suppression and ongoing Repression. Psychology is to embrace childhood upbringing in a way that is to bring about the foundations for universal growth.

## Childhood Suppression is the elephant in the room!



## Childhood Suppression



Childhood Suppression – from conception to age six years – harmfully encrusts the soul, thus impeding light flow throughout all seven layers of the spirit body, damaging the genes within the spirit body which in turn damages the genes in the physical body, as well as setting the pattern for all of our physical health issues throughout our lives.



Brennan Model of the 7 Levels of the Human Energy Field



Etheric

Body



Mental

Body

Astral

Body

Etheric Template Celestial Body

Ketheric Template



Emotional

Body

The spirit etheric body is the template for our physical body, however, no health care system or science considers that the underlying cause of any health issues are formed through our Childhood Repression. No physical healing occurs without expressing our childhood suppressions, being feelings both good and bad and then longing for the truth behind these injuries. Medicine may suppress the pain – it does not and cannot cure - vaccines are extreme physical suppressions!



The pain from ANY illness will not exceed the pain experienced during our Childhood Suppression!

# Childhood Suppression

The soul does it all. The soul is a duplex, two personalities being manifested into the physical by our soul.

Soul light continually flows from the soul through our spirit body le