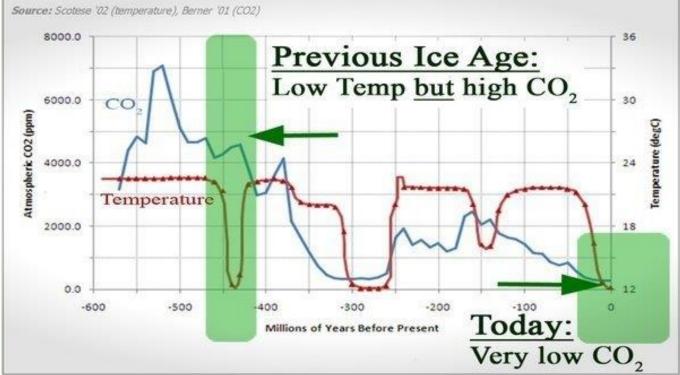

"It is axiomatic that correlation is not proof of causation, but a lack of correlation is disproof. It takes just one climate graph showing the lack of correlation of Co2 with temperature to put the radical denial of natural variation (anthropogenic global warming) in the grave!"

This is the only data on global warming that is global! Guess what! NO relationship between CO<sup>2</sup> and temperature. NONE! The whole worry set you are concerned of is a HOAX!