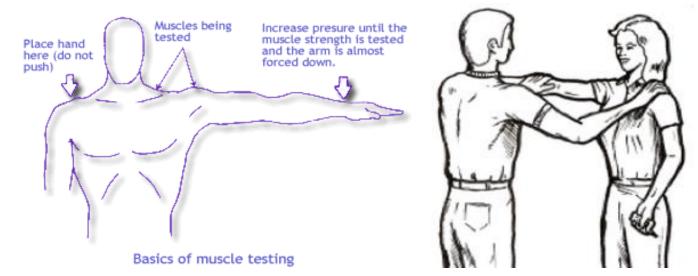

portunity to consider for themselves.

It may come to pass for many, that now being aware, that they consider embracing The New Way at a later time in their lives, whereas many students and educators may find it beneficial to have the changes grow into their ways of living during their academic years at school and/or university and TAFE.

The first step is have available the options for consideration by everyone.

To liberate one's real self, one's will, driven by one's soul, moves one to embrace Feeling Healing, so as to clear emotional injuries and errors. With the Divine Love, then one is also Soul Healing. We are to feel our feelings, identify what they are, accept and fully acknowledge that we're feeling them, express them fully, all whilst longing for the truth they are to show us.



16. Kinesiology testing of the calibration of the level of truth throughout all teaching materials.

Kinesiology mobile testing is like having your own inbuilt mobile truth detector!

We each need to be hydrated as it is an electrolysis response.

We need to hold in mind the statement (it is not a question) and if the statement is in truth then the arm or fingers remain firm. Should the arm weaken or fingers separate then what is held in mind is in error - false.

Now this is where the ladies are best at it. Should we hold in mind the statement, as well as Dr David R Hawkins' Map of Consciousness (MoC) table, then we can calibrate the level of truth on the MoC scale of the statement held in mind. This goes for any written material, book, movie and lecture being given.



It does take pra