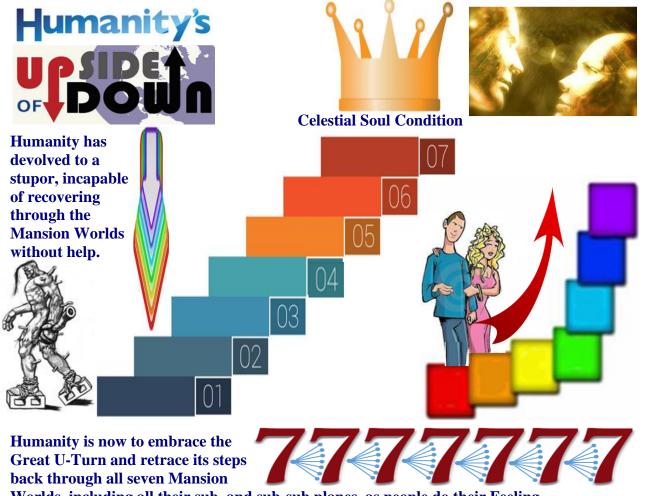

Our potential through mind centricity is 499 on Dr David R Hawkins' Map of Consciousness (MoC) being the peak of Reason. This is also the peak of development of those who enter into the 1<sup>st</sup> spirit Mansion World where billions upon billions remain for aeons, blind to their entrapment to hidden controllers. Some further their mind perfection through their ongoing suppression of their feelings and progress blindly through the 2<sup>nd</sup> and 4<sup>th</sup> only to reach a dead end at the 6<sup>th</sup> spirit mind Mansion World, never getting out of the hells and entering the 1<sup>st</sup> of the Celestial Heavens. They eventually have to do a Great U-Turn and retrace their steps and then work through the 3<sup>rd</sup>, 5<sup>th</sup> and 7<sup>th</sup> spirit healing Mansion Worlds and then commence their progression through the Celestial Heavens living Feelings First.

#### **GLASS CEILING BARRIER REMOVAL**

Until we each embrace our feelings, begin to live feelings first, express our feelings both good and bad, long to know the truth of that which our feelings are drawing our attention to, we will continue to remain constrained and susceptible to overt control by the few hidden controllers.

We will remain in our ignorant stupor and lethargic state that is deplorable compared to the potential that exists within each of us.

While we remain living mind-centric and suppressing our feelings of truth then we are continuing to live in the Rebellion and Default that has been imposed upon us these past 200,000 years being of the Rebellion and the Default of some 38,000 years ago.

#### 10. Children first, family structures, "Them before Us!"

Through the awareness of living feelings first, children by their parents' awareness, may begin to become able to break through the glass ceiling of mind imprisonment and open themselves to the infinite wonders of truth and love.

Amazingly, our upbringing has been focused upon the development of our mind, this being imposed upon generation after generation, never comprehending that our minds are addicted to untruth, not being able to discern truth from falsehood, also that our minds are addicted to control, control of our environment and over others. Those who are strongly mind-centric cannot evolve past 499 on Dr David R Hawkins' Map of Consciousness (MoC), which is also the peak of the level of consciousness of the 1<sup>st</sup> spirit Mansion World. Thus, living mind-centric is self-imprisonment into the 1<sup>st</sup> Mansion World – there are seven worlds that we are to progress through before entering the first of the Celestial Heavens.