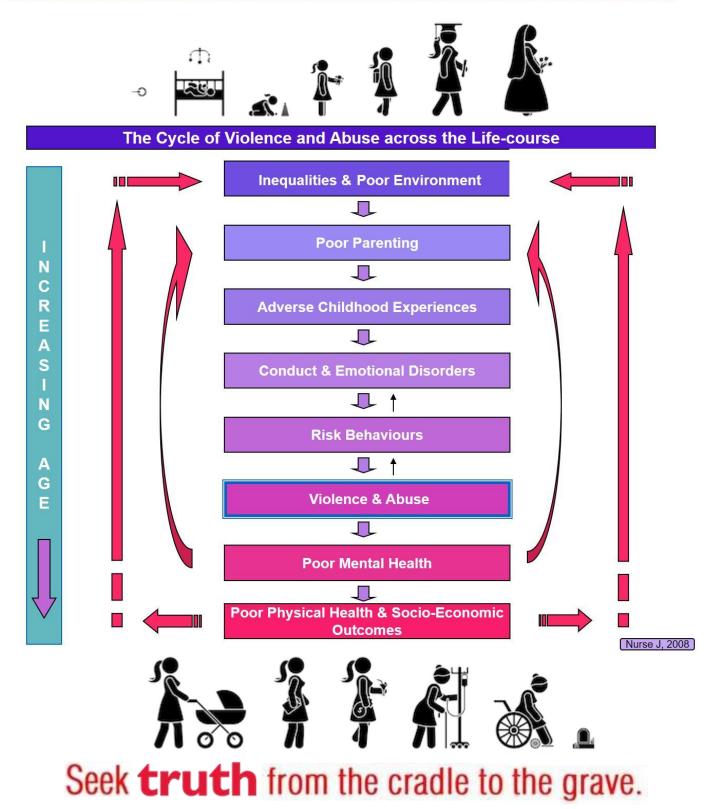

#### WE ENDURE FOUR LAYERS of PERSONALITY SUPPRESSION!

Unknowingly, our parents pass onto their children (us) their beliefs and way of living that has evolved since the Rebellion, some 200,000 years ago, and then the Default, some 38,000 years ago. In this way, humanity is suppressing the female, rejecting our Spiritual Parents, namely Jesus and Mary, and denying our Heavenly Parents being our true Mother and Father, of Their truth, standing and existence.

The Rebellion is against love, the Default is all the difficulties we have in our relationships because of our rebellion. Healing the Default is becoming true, to ourselves and in our relationships, and ending our unlovingness – our rejection of love, so ending the Rebellion. Nanna Beth 29 June 2017

We are souls, our personality is an expression of our soul. It is our free expression of our soul through our feelings that we are to embrace and follow. This expression may appear to be wilful in nature, from time to time, and consequently our parents' attempt to suppress this expression. They proceed to remodel us when as young children, in the manner their parents treated them and so on for many generations going back.

During our forming years, as a child, we are unable to recognise the suppression of our personality as being extra-ordinarily harmful to our soul based personality and, accordingly, we don't know that things can be any other way. Presently, neither do our parents.

This childhood suppression way of living continues throughout our schooling years, thus we learn this is a way of life that is normal.

Our religions all have been formed based on the tenets of the Rebellion and Default. The teachers and leaders throughout all denominations take us further away from our suppressed feelings that have been hammered into us during our forming years, thus entrenching us further into rejecting our true selves.

The controlling and suppression mechanisms of our parents, educators and spiritual teachers all manifest throughout all of commerce. This control comes heavily and brutally down upon all levels of employment. The capability to express one's soul based attributes and gifts is sealed throughout all of one's working life.

#### The Elephant in the room is CHILDHOOD SUPPRESSION!

From the moment of our conception we are absorbing our parents' emotional injuries and errors of belief. This continues relentlessly through to when we are six years of age. By then we are reflecting the personality of one or the other of our parents, should they be differing between themselves. Thus, the issues from a generation continue for generation to generation.