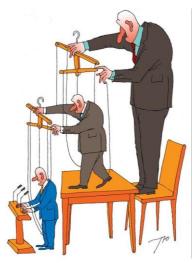

Hidden controllers within the spirit worlds, for the past 200,000 years, have kept us in their enslavement as they understood that:

- Our minds are addicted to control, control of others and our environment.
- Our minds cannot discern truth from falsehood thus easily led through our mind's lack of discernment.
- Our minds are addicted to untruth a global pandemic has demonstrated worldwide submission to a few through governmental dictates conspiracy theories abound nations can be easily led to war against others.
- Worshipping our minds, believing that when we 'think' that we discern truth when it is error, stagnates our progress, thus keeping us in submission. Education systems worldwide embrace this.
- Assumptions are the product of the mind, the error rate is around 98%. The doctrines of the Catholic Church demonstrate this to 'perfection'.
- Feelings are our soul-based truth. Females are closer to feelings, so these hidden controllers had males make females subordinate to men. History reveals very few women leaders look at the religious institutions.
- All religions are the product of the workings of these very same hidden controllers.
- These beliefs, patterns of living and norms are entrenched through generation after generation.
- We believe that 'I had a pretty good upbringing' in comparison to other people! However: Parents have NO understanding of Love. Parents have NO understanding of Law of Free Will. Parents have NO understanding of blocking emotions. Parents have NO understanding of causal / core emotions.
- Hidden control has kept parents from knowing how to be loving true parents, consequently:

Education is stymied by the pyramid of pier group review - no free thinking and development can evolve - the education system is in a stupor as is all of humanity so that we are to continue as slaves to those few families with their self-anointed god-like chairman who are hidden controllers of humanity.

The hidden controllers' plans for world domination have been meticulously unfolding for generation after generation so that they can even manage the ultimate number of people on the planet. They consider there are populations that are surplus to their needs!!! Their plans for the eradication of who they despise as well as of those who are surplus are diabolical – unconscionable.

They gloat at their success in making money from war. They fund all sides and after the warring factions have annihilated their people and nations then they are enslaved to the hidden controllers to pay the debts entered into under harsh terms. Meanwhile the hidden controllers have produced the money from thin air – they own their money printing presses – they control many of the central banks of the world.

We may consider the education system is fine. The education system is an extension of the parents' control of the child. The education system is the puppet of those high level spirit Evil Controllers who have manipulated humanity for 200,000 years. Now that controlled is centred through a small number of secretive families. You can proceed to look at the legal systems to protect people, governments to serve the people, health industry to save the people, food industry to feed the people, the defence forces to protect the people, and the bottom of the list are the religious institutions who have all been founded on the dictates of the Evil Ones through the manipulations of malevolent spirits. All will collapse progressively and be rebuilt. You can see it unfolding around you now!