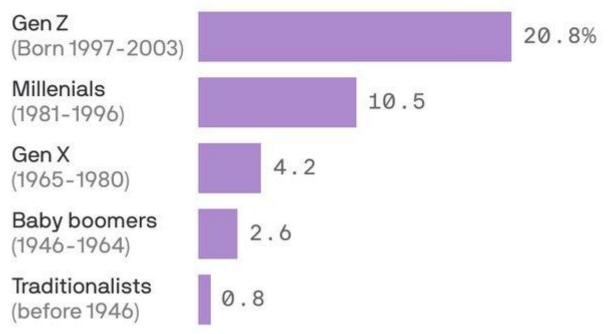

| gly/tend to support Ne | ither support nor oppose | e Strongly/t | end to oppose | ÷   |

#### VIEWS ON SAME-SEX MARRIAGE BY COUNTRY

Q. When you think about the rights of same-sex couples, which of the following comes closest to your personal opinion?





- Same-sex couples should be allowed to obtain some kind of legal recognition, but not to marry
- Same-sex couples should not be allowed to marry or obtain any kind of legal recognition
- Not sure

#### VIEWS ABOUT SAME-SEX COUPLES' PARENTING BY COUNTRY



### LGBTQ YOUTH NEED INCLUSIVE SEX EDUCATION

# Americans who self-identified as LGBTQ in 2021, by generation

Surveys of 12,416 U.S. adults conducted between January and December 2021



Why is there this seemingly doubling of sexual confusion with each successive generation?

Our soul is a duplex. Our soul orchestrates two personalities, one is always female and the other is always of the opposite sex – male. When we heal ourselves of what we individually have taken on of the Rebellion and Default then we will find and meet our soul partner, our eternal partner, and we will always find that our partner is of the opposite sex. There is no homosexuality in the Celestial Heavens.

Our Heavenly Parents are both our Mother and Father. We can speak to one or the other and even both should we desire to do so. Their soul has manifested two personalities, one female and the other male. That is why our soul also manifests two personalities and they are always of the opposite sex.