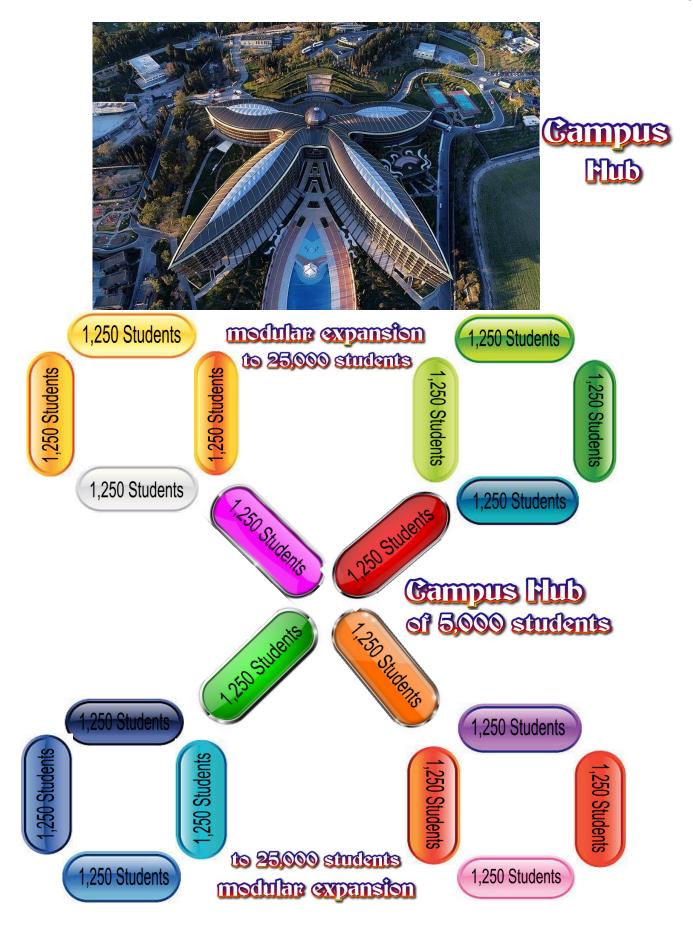

e Celestial Heavens we are possibly calibrating a little over 1,050. The peak achieved in the 3<sup>rd</sup> Celestial Heaven is around 1,500 MoC.

This document calibrates at:

perceived truth MoC 920 - relative truth potential MoC 1,480

The 'Perceived Truth' calibration is the truth of the contents from a natural love perspective.

The 'Relative Truth Potential' is what is achievable from embracing this truth while also embracing Feeling Healing AND Divine Love. Thus, two separate calibrations are applicable for many of the Pascas Papers.



This in itself is extra-ordinary as the level of the truth within each of Pascas Papers is discernible through kinesiology muscle testing. Calibrations may be considered on the basis of supportive information in your process of discerning truth.













Pascas University is to feature marble and colourful stained glass windows.







# CHALDI COLLEGE Primary thru to High "Feelings First"



**Children Tutoring Each Other!** 





# CHALDI TAFE COLLEGE Technical and Further Education





Building and construction



Nursing and health



Business, justice and management



By location



Child care

Creative

**Online** courses

Community

services



Sports and fitness



Agriculture and horticulture



Hospitality and cookery



Apprenticeships



Technology, information and networking



Automotive



Beauty and hairdressing



TAFE at School

### ASCAS U FR HIGHER EDUCATION SUBJECT GROUPING

ANIMALS AND LAND



ARCHITECTURE, BUILDING AND CONSTRUCTION

ARTS, HUMANITIES AND LANGUAGES

EDUCATION AND

TEACHING



**CREATIVE ART