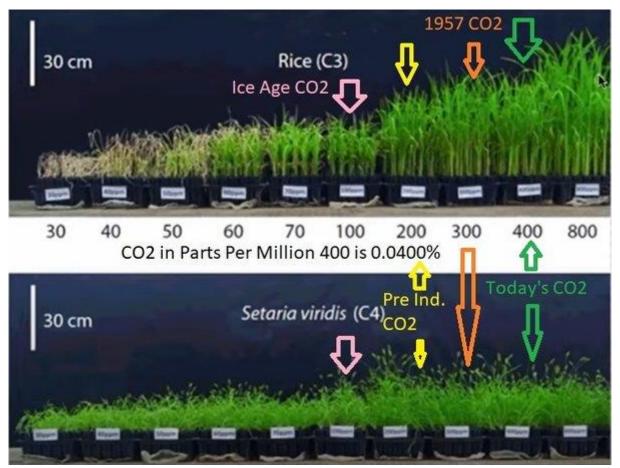

The reality of  $CO^2$  is shown in this graphic. Each of these pots of plants was grown in a carefully controlled identical pot with identical water, light and soil. The only variable was the atmosphere they lived in was very carefully controlled in percentage of  $CO^2$ . The simple fact is that below 200 ppm in this experiment the plants were unable to fruit thus any plant grown about 150 ppm  $CO^2$  or below would go extinct. It is impossible to sustain life without plants so this is the death of life on Earth.

Vegetation and plants thrive on the availability of  $CO^2$  in the atmosphere.  $CO^2$  had fallen to critically low levels in the atmosphere creating the potential for an environment of pending global famine.