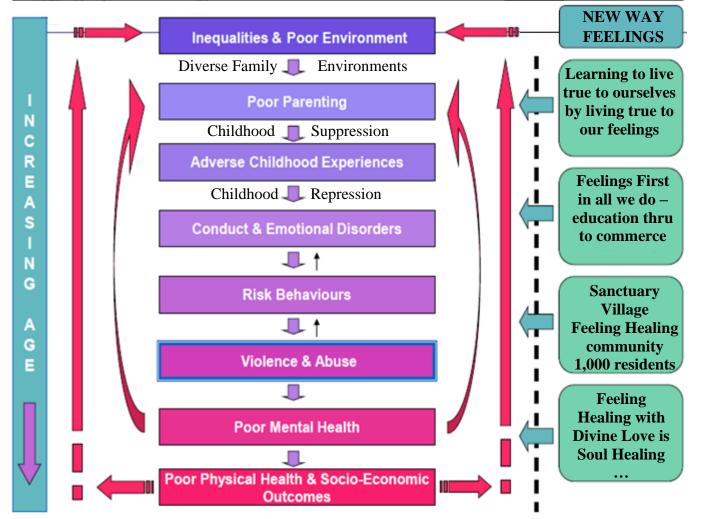

#### **GLASS CEILING BARRIER REMOVAL**

Until we each embrace our feelings, begin to live feelings first, express our feelings both good and bad, long to know the truth of that which our feelings are drawing our attention to, we will continue to remain constrained and susceptible to overt control by the few hidden controllers.

We will remain in our ignorant stupor and lethargic state that is deplorable compared to the potential that exists within each of us.

While we remain living mind-centric and suppressing our feelings of truth then we are continuing to live in the Rebellion and Default that has been imposed upon us these past 200,000 years being of the Rebellion and the Default of some 38,000 years ago.

#### WE ENDURE FOUR LAYERS of PERSONALITY SUPPRESSION!

Unknowingly, our parents pass onto their children (us) their beliefs and way of living that has evolved since the Rebellion, some 200,000 years ago, and then the Default, some 38,000 years ago. In this way, humanity is suppressing the female, rejecting our Spiritual Parents, namely Jesus and Mary, and denying our Heavenly Parents being our true Mother and Father, of Their truth, standing and existence.

The Rebellion is against love, the Default is all the difficulties we have in our relationships because of our rebellion. Healing the Default is becoming true, to ourselves and in our relationships, and ending our unlovingness – our rejection of love, so ending the Rebellion. Nanna Beth 29 June 2017

We are souls, our personality is an expression of our soul. It is our free expression of our soul through our feelings that we are to embrace and follow. This expression may appear to be wilful in nature, from time to time, and consequently our parents' attempt to suppress this expression. They proceed to remodel us when as young children, in the manner their parents treated them and so on for many generations going back.

During our forming years, as a child, we are unable to recognise the suppression of our personality as being extra-ordinarily harmful to our soul based personality and, accordingly, we don't know that things can be any other way. Presently, neither do our parents.

This childhood suppression way of living continues throughout our schooling years, thus we learn this is a way of life that is normal.

Our religions all have been formed based on the tenets of the Rebellion and Default. The teachers and leaders throughout all denominations take us further away from our suppressed feelings that have been hammered into us during our forming years, thus entrenching us further into rejecting our true selves.

The controlling and suppression mechanisms of our parents, educators and spiritual teachers all manifest throughout all of commerce. This control comes heavily and brutally down upon all levels of employment. The capability to express one's soul based attributes and gifts is sealed throughout all of one's working life.

#### **CONTROLLED from the MOMENT of OUR CONCEPTION:**

Thus, from the moment of conception we are controlled in a manner that suppresses our true personality and imposes barriers against true individuality, spontaneity, intuitiveness and wonderful progress in our potential.

#### The Elephant in the room is CHILDHOOD SUPPRESSION!

From the moment of our conception we are absorbing our parents' emotional injuries and errors of belief. This continues relentlessly through to when we are six years of age. By then we are reflecting the personality of one or the other of our parents, should they be differing between themselves. Thus, the issues from a generation continue for generation to generation.

This flows through to all segments of society. Our minds are addicted to control, control over others and of our environment. Further, our mind cannot discern truth from falsehood, it is also addicted to untruth. We have all been misguided to live through our minds and to ignore and suppress our feelings. It is our feelings that are always in truth, our feelings are our source of truth.