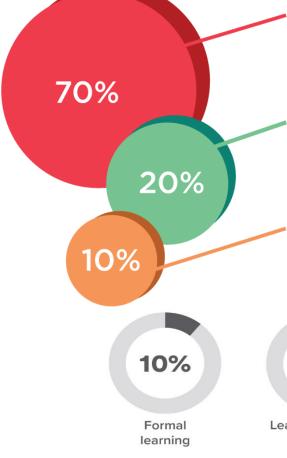

## 100% retention is Natural Self Epression

# Listening, reading, viewing all partially assist.

ye learn b

#### **On-the-Job Learning**

Also described as informal or self-directed learning. Individuals learn through experience, problem solving and practice.

#### Learning Through Others

Learning through social and collaborative interaction with peers, role models, mentors and coaches.

#### **Formal Learning**

Structured, directed learning. The organisation manages and controls the learning objectives and content.

On-the-job learning Meeting Rooms – student collaboration in workshops – tutoring each other: