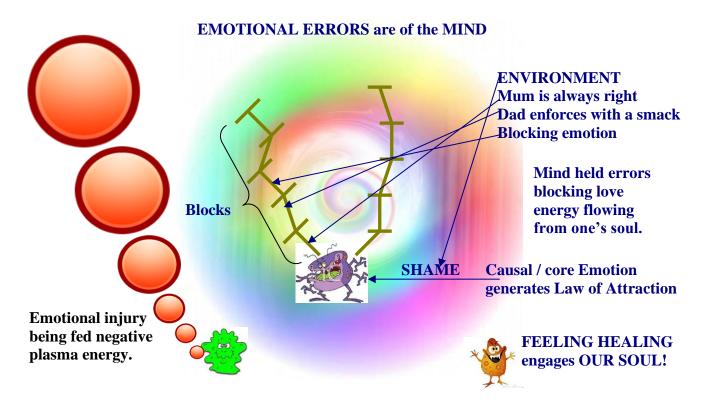

We are souls, our personality is an expression of our soul. It is our free expression of our soul through our feelings that we are to embrace and follow. This expression may appear to be wilful in nature, from time to time, and consequently our parents' attempt to suppress this expression. They proceed to remodel us when as young children, in the manner their parents treated them and so on for many generations going back.

During our forming years, as a child, we are unable to recognise the suppression of our personality as being extra-ordinarily harmful to our soul based personality and, accordingly, we don't know that things can be any other way. Presently, neither do our parents.

#### The Elephant in the room is CHILDHOOD SUPPRESSION!

From the moment of our conception we are absorbing our parents' emotional injuries and errors of belief. This continues relentlessly through to when we are six years of age. By then we are reflecting the personality of one or the other of our parents, should they be differing between themselves. Thus, the issues from a generation continue for generation to generation.

This flows through to all segments of society. Our minds are addicted to control, control over others and of our environment. Further, our mind cannot discern truth from falsehood, it is also addicted to untruth. We have all been misguided to live through our minds and to ignore and suppress our feelings. It is our feelings that are always in truth, our feelings are our source of truth.