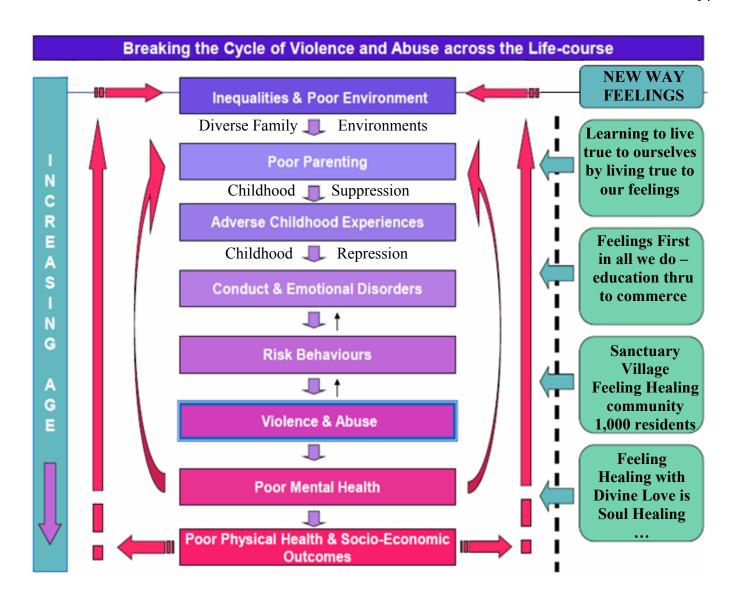

ee, and Not Free.

A Free country is one where there is broad scope for open political competition, a climate of respect for civil liberties, significant independent civic life, and independent media. Partly Free countries are characterised by some restrictions on political rights and civil liberties, often in a context of corruption, weak rule of law, ethnic strife, or civil war. A Not Free country is one where basic political rights are absent, and basic civil liberties are widely and systematically denied.

http://freedomhouse.org/sites/default/files/MapofFreedom2014.pdf



Negative Spirit Influence blocked
22 March 2017
Law of Compensation quickening
22 May 2017
Rebellion and Default officially ended
31 January 2018



## LIFEISFOR LEARNING



Seek truth from the cradle to the grave.



As will become apparent to all who become aware of what is being presented, the cause of all illness, social issues, conflict, disharmony, food scarcity, injustices, crime and everything that is unloving in how we live will become understood. The way to remedy these issues will then be available for each individual, in their own time and way, to personally embrace. Each partial embracement of Feeling Healing has flow on benefits for those around him or her.



The Indwelling Spirit arrival for the child around age 6 or 7 starts their independence.

# **CHALDI UNIVERSITY**

We hereby confirm that

#### JOHN WILLIAM SMITH

Having duly satisfied the Examiners appointed by Senate and having fulfilled all the conditions prescribed by ordinance and regulations by resolution of the Council was