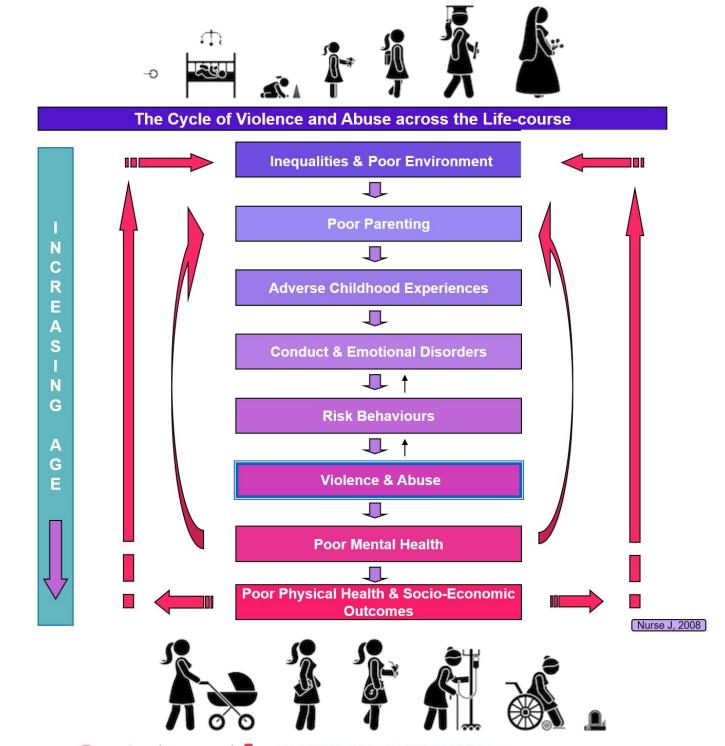

vided into three categories: Free, Partly Free, and Not Free.

A Free country is one where there is broad scope for open political competition, a climate of respect for civil liberties, significant independent civic life, and independent media. Partly Free countries are characterised by some restrictions on political rights and civil liberties, often in a context of corruption, weak rule of law, ethnic strife, or civil war. A Not Free country is one where basic political rights are absent, and basic civil liberties are widely and systematically denied.

http://freedomhouse.org/sites/default/files/MapofFreedom2014.pdf



Negative Spirit Influence blocked
22 March 2017
Law of Compensation quickening
22 May 2017
Rebellion and Default officially ended
31 January 2018



## LIFEISFOR LEARNING



Seek truth from the cradle to the grave.



As will become apparent to all who become aware of what is being presented, the cause of all illness, social issues, conflict, disharmony, food scarcity, injustices, crime and everything that is unloving in how we live will become understood. The way to remedy these issues will then be available for each individual, in their own time and way, to personally embrace. Each partial embracement of Feeling Healing has flow on benefits for those around him or her.



The Indwelling Spirit arrival for the child around age 6 or 7 starts their independence.

# **CHALDI UNIVERSITY**

We hereby confirm that

#### JOHN WILLIAM SMITH

Having duly satisfied the Examiners appointed by Senate and having fulfilled all the conditions prescribed by ordinance and r