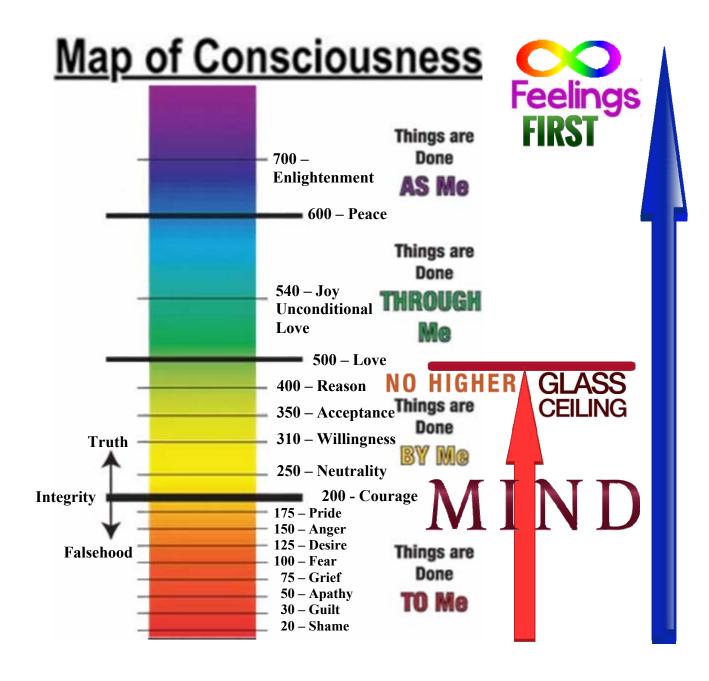

While we are mind dominated, to put it simply, we cannot progress beyond 499 on Dr David R Hawkins' Map of Consciousness scale. That is the ceiling of the 1<sup>st</sup> spirit Mansion World. Yes, we can further perfect our minds and progress further in the mind Mansion Worlds but we then reach the end of the rabbit hole and hit a dead end. We then have to turn around and embrace our feelings and then our progression is to infinity – all the way to Paradise!

## CONSCIOUSNESS

Map of Consciousness from Dr David R Hawkins, M.D., Ph.D. "Power vs Force".

| Level         | Log      |
|---------------|----------|
| ENLIGHTENMENT | 700-1000 |
| PEACE         | 600      |
| JOY           | 540      |
| LOVE          | 500      |
| REASON        | 400      |
| ACCEPTANCE    | 350      |
| WILLINGNESS   | 310      |
| NEUTRALITY    | 250      |
| COURAGE       | 200      |
| PRIDE         | 175      |
| ANGER         | 150      |
| DESIRE        | 125      |
| FEAR          | 100      |
| GRIEF         | 75       |
| APATHY        | 50       |
| GUILT         | 30       |
| SHAME         | 20       |