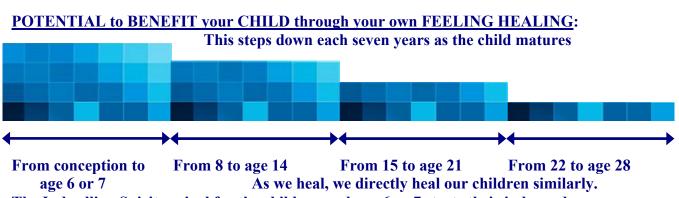

The Indwelling Spirit arrival for the child around age 6 or 7 starts their independence.