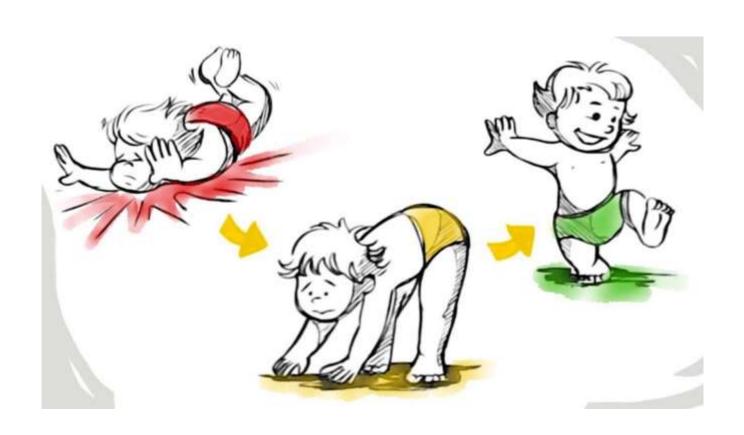

Children will learn by doing, creating, making, communicating, they won't have to sit still listening to a teacher all day long. Working together, problem

solving in groups will give them the space to discover their full potential, strengths and weaknesses, fears and achievements, all being creators guided by their Feelings.

# We leam by doing!