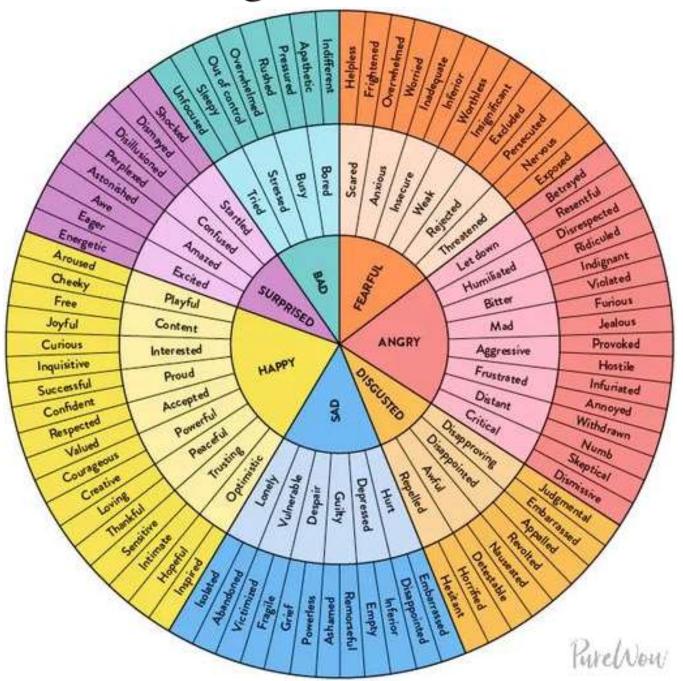

### Feeling Circle for Kids

We are free to cry and express our pain here!

Adolescent children and young adults benefit greatly through exploring their feelings.

The feeling circle uses words to describe how our parents made us feel. How we were parented as children, is how we act and feel as adults. We carry the same childhood feelings through to every area of our lives until we die. We are all still living in the pain and ruins of our parents unloving parenting, and every feeling we go through will bring us to this truth. Through Feeling Healing we accept, express, and find the truth of our childhood denied and supressed feelings.

Samantha McCabe

Look for deeper understanding and truth. Seek to understand what it is about the feeling. Long to know what is underneath the feeling. Ask, beg, pray, long to know the truth above all. Underneath each discovered layer is another! Until we go back to our time of conception. Our feelings are our truth - our soul based truth. We are to express all that we feel, good and bad. This is the beginning of our FEELING - HEALING. Then always ...