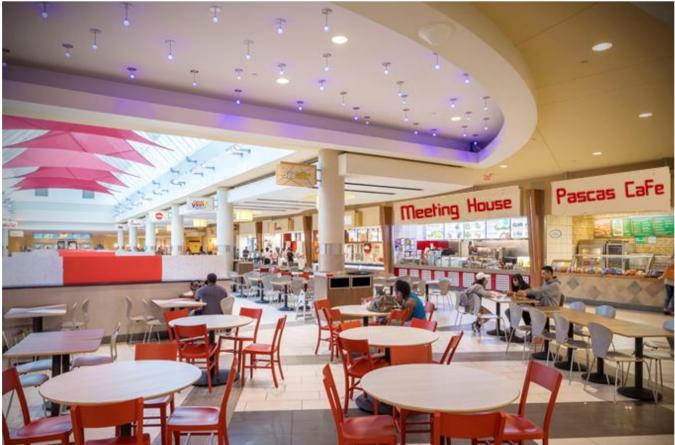

#### PASCAS VILLAGE CENTRE HUB

People from far and wide, from different cultures and customs will be resident, short term to medium term, at Pascas Village. Consequently the guest's traditions and customs are to be acknowledged through the provision of beverages including coffee and tea, breakfast cuisine, national dishes, thus requiring the equipping of kitchens to accommodate for the different food preparation methods. Kitchen administration will need to be appraised of guests' origins and preferences. Kitchen stores will need to be adequate to hold more diverse and wider ranges of ingredients as well as utensils and equipment.

Pascas Café is an open kitchen as well as a Meeting House, a coffee and tea hub, a bake house, with the ability and capacity to consider and provide Asian, Indian, European cuisine, thus to be able to provide for travellers' preferences. There will be popular food options with "Fresh is Best" branding.

Food diversity is to be available outdoors as well as indoors.

The village hub is to provide the traveller with the satisfaction and fulfilment that he or she desires without the need to leave Pascas Village to find what they long for.