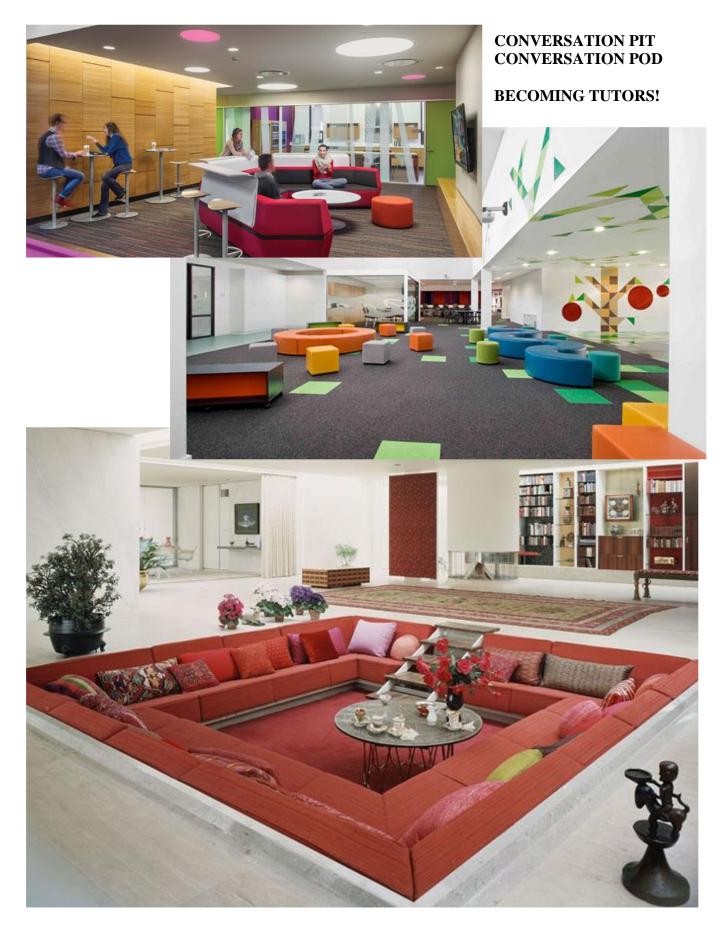

Every opportunity is to be provided for small groups of students to gather and discuss between themselves and 'tutor' each other. Presentations in formal education venues is to engage students to contribute to the presentation. The lecturer is to slowly enable himself to become redundant.

Meeting pods, pits, inside and out, balconies, garden settings, protected for all weather, in configurations for around 12 people are to be plentiful.

The mind is to second to our feelings, not the way it is today – mind dictating. Our truth is our feelings. This will require a refocusing of the structure of every subject. This will require the profound realisation that we have been led from birth the wrong way – the mind limiting and dead-end way.