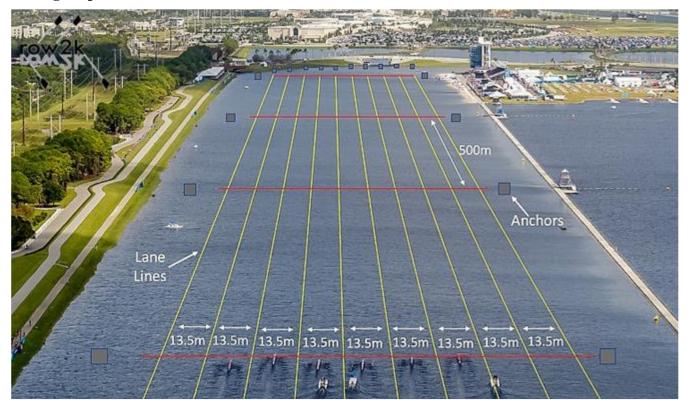

#### Flatwater Rowing Course Max. length 2,300 metres (7,500 feet) Max. width 170 metres (560 feet)

Average depth 5 metres (16 feet)

**PASCAS** – **Paradise Village** is an adjunct for the world headquarters. Paradise Village is to be a residential arrangement for those who intend to focus and live feelings orientated. Pimpama Village is to be the global administration and innovative education centre to dynamical demonstrate the innovations and advances that have been revealed to Pascas throughout its formative years. Now it is to deliver these to the world in multiple formats as well as supporting the application of these evolutionary advances throughout the world, involving every nation and community as and when they welcome us.

A unique feature of Pimpama Village will be the minimum of 8 lane Olympic rowing course that will be 140 metres in width, 3.5 metres in depth, and is required to be for races of up to 2,000 metres having provision to assemble to race and then slow down after the race, its length needs to be at least 2,350 metres. All boat classes can row in mild winds, up to 10mph (16klmh). If the wind is out of the east or west, it can blow up to 15 mph, and you may still be able to row, though it will be rough. If the wind speed is in the 15-20 miles per hour range from any direction, you are best off staying on shore. The volume of water is equivalent to 460 Olympic swimming pools! This will create a major water feature that is to be taken advantage of by the people living on location during their endeavours with Pascas. Venue capacity was 16,000 for Tokyo Olympics – mostly at the finish line.