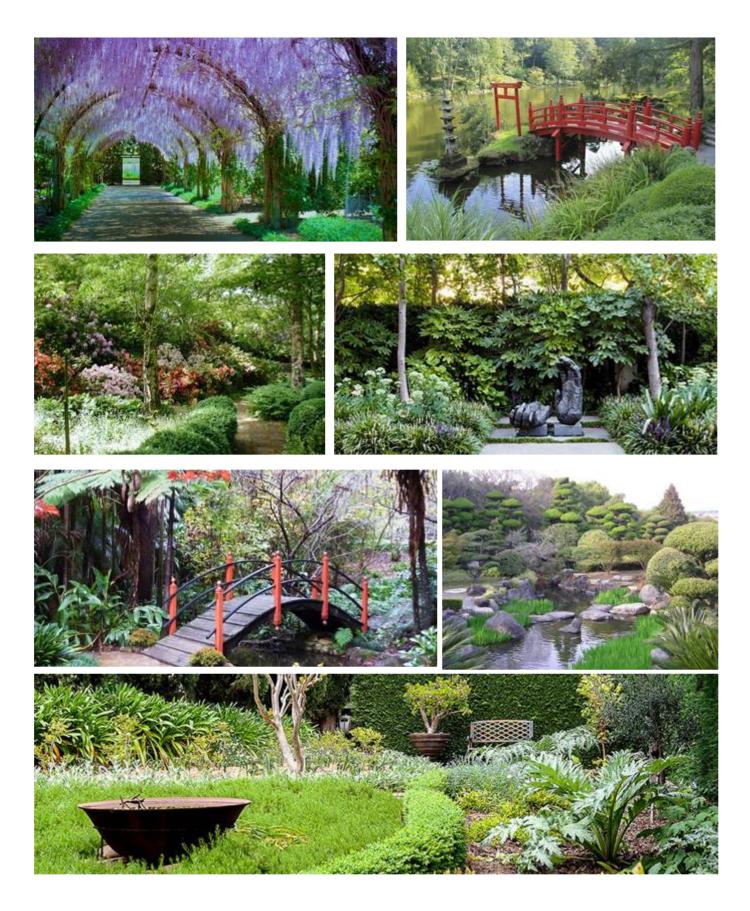

#### PASCAS SANCTUARY VILLAGE GARDENS:

Gardens are to feature various nations and be considered appropriate for movie making settings:

Students of the Pascas University may consider evolving a major musical production to be staged upon the opening of a 'Pascas Village'. Such production to excel in the qualities of the Rocky Horror Show, Jesus Christ Superstar and the Coronation of King Charles III and Queen Camilla. The stage show being then played on all of the continents upon respective openings of further centres, and then even Broadway!