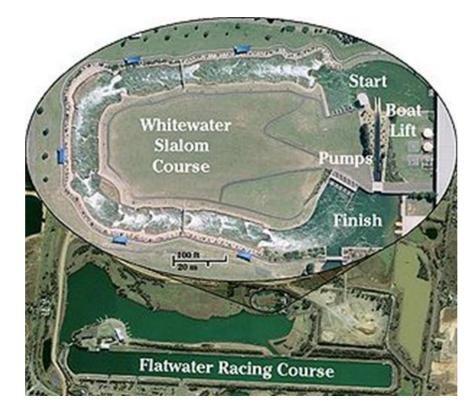

#### PASCAS VILLAGE AQUATICS

 Whitewater Slalom

 Length
 320 m (1,050 ft)

 Drop
 5.5 m (18 ft)

 Slope
 1.7% (91 ft/mile)

 Flowrate
 14 m³/s (490 cu ft/s)

 Pumped
 5 of 6 pumps