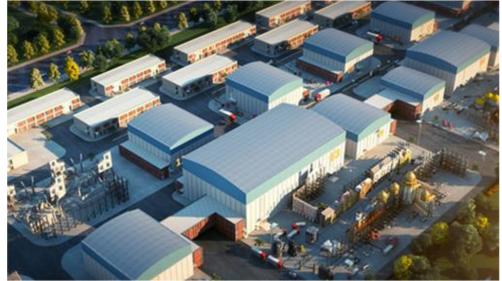

PASCAS VILLAGE CENTRE for ADVANCED TECHNOLOGIES

A land area of around 20 hectares (50 acres) is required to establish an Industrial Research Park forming a Centre for Advanced Technologies (CATs) – one of several collaborating around the world.