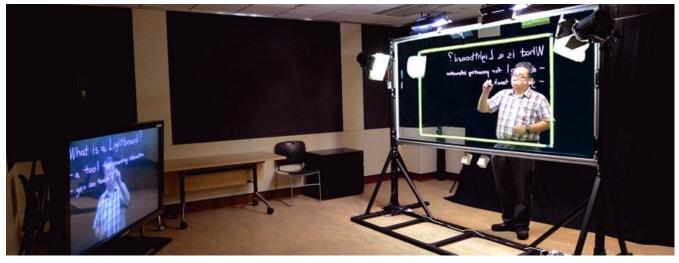

**COMMUNITY THEATRE – AUDITORUM 900 seating – looking onto parkland:** Also to be next to the library – gallery.

GLOBAL PRESENTER can converse to 24 individuals anywhere in the world in their language simultaneously. They can respond in their own language and it is received in the language of the presenter:

Note that this presenter is writing on an interactive 'board' that is conveyed as per the screen: