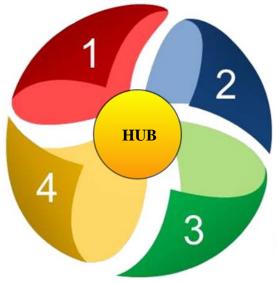

Preferred option A is combining B & C within this one location. Site elements are to consider regional requirements.