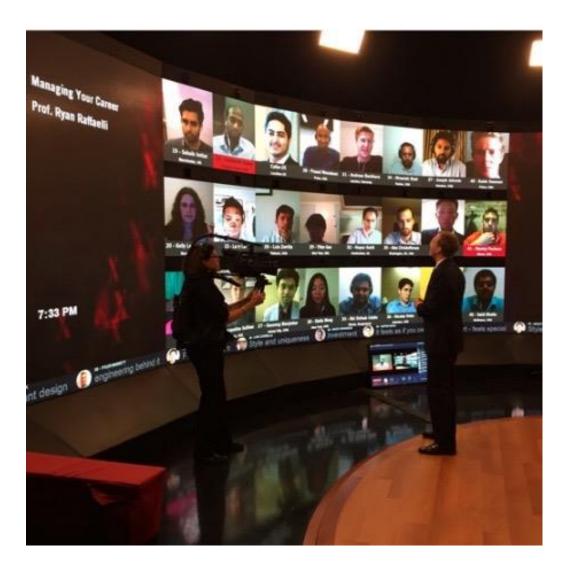

**COMMUNITY THEATRE – AUDITORUM 900 seating – looking onto parkland:** Also to be next to the library – gallery.

GLOBAL PRESENTER can converse to 24 individuals anywhere in the world in their language simultaneously. They can respond in their own language and it is received in the language of the presenter:

Note that this presenter is writing on an interactive 'board' that is conveyed as per the screen: