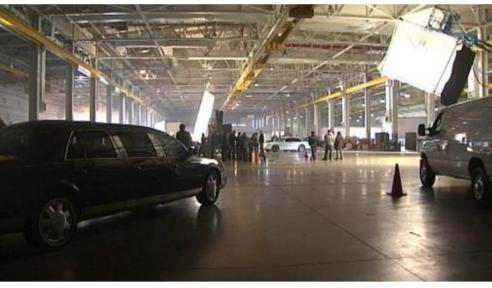

#### **3. MOVIE CITY**

Six sound studios, typically 48 metres by 32 metres and being 15 metres or 18 metres high, are all impressive structures. Add to this the broadcast studies, the four production houses and the 3 dimensional production unit, this is a complex facility for production of film. Then there are the prop assembly factories and storage facilities to support the studios.

Part of the dynamics is that a large array of educational and entertainment material is to be produced engaging multi-ethnical casts providing multiple languages. This is a production program that will not have the barrier of language and cultures frustrate the viewer's needs. Productions of material will be for educational as well as entertainment in most of the humanity's significant languages.