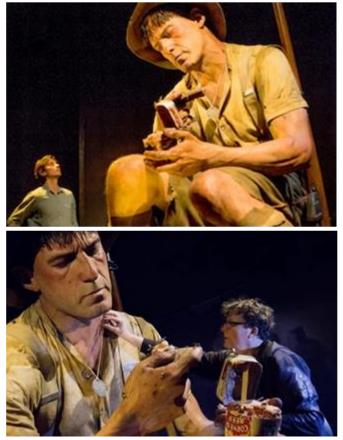

Te Papa's *Gallipoli:* New Zealand National Museum in Wellington, created with help from Weta Workshop, was opened 18 April 2015. With its popularity having pulled in more than 2.5 million visitors by 24 April 2019 (four years), the decision was made to keep it open until at least Anzac Day 2022.