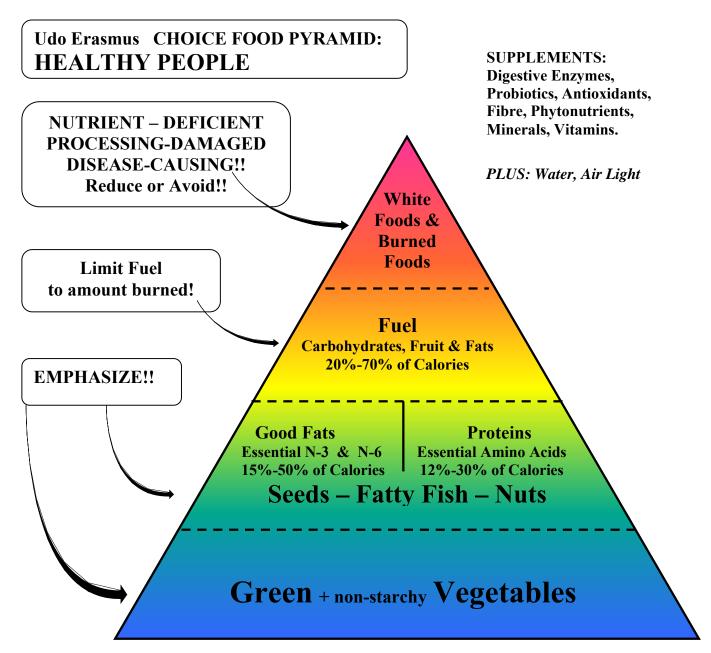

#### **Udo's Choice TM Food Pyramid**

Illustrates health food choices as forming the base or bottom. As you proceed higher on the pyramid, you encounter foods that present more of an obstacle to digestion and metabolism.