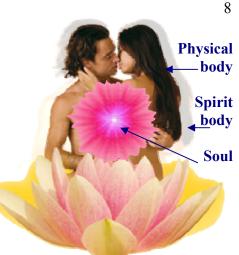

### The REAL YOU is the SOUL:

One's personality, natural intelligence, memory and human attributes all are soul based. The soul initiates conception so it can start expressing one of its two personalities in Creation. It creates the will, then 'wills' the spirit body and physical body and all that connects them with the will into being. Our soul constantly sustains or expresses us, one of its two personalities, in Creation. The spirit can't separate from the soul because the soul keeps it in existence. We need our spirit and physical bodies to experience our personality through. When the spirit body separates from the physical body, one continues on living in a different form without losing any of the attributes experienced during physical life. Incarnation is the process of individualisation of the soul.

Without a soul, our physical bodies would function and interact similarly to that of a domestic animal. An unsouled human body (thought not possible) would respond like a household puppy! Domestic animals calibrate on Dr David Hawkins' Map of Consciousness between 200 and 250, the human body calibrates at 200. All animals have spirit bodies, these do not survive into the spirit Mansion Worlds. Our SOUL IS NOT ENSOULED IN OUR SPIRIT BODY. Our soul exists existentially in a whole different level or plane or place or dimension of being - 'soul land'. It doesn't exist in Creation, it's not experiential like Creation is. The soul, all souls, help create their part of Creation by expressing their personalities into Creation, and then by having their personalities do things (further create) in Creation.