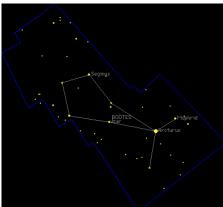

"From the Stars – Universal":

**Derivation of the Five Star Nations** 

**Pleiades Star Cluster** 

**Arcturus Constellation** 

Southern Cross Constellation

The second Star Nation to bring to the remembrance of your Heart and your Soul, is the Star System **Arcturus** and the loving beautiful beings of the Arcturians, for they are the guardians of the Christ Consciousness. They are the guardians and keepers of the energy, the essence of the Golden Sun, the Central Sun, and they can connect very much with your Heart centres. Your Arcturians, have expressed themselves through your American Indian civilisation.