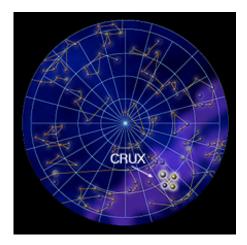

"From the Stars – Universal":

**Derivation of the Five Star Nations** 

**Pleiades Star Cluster** 

**Arcturus Constellation** 

Southern Cross Constellation

The first of these Star Nations that we wish to bring to your attention is your Aboriginals; for, understand, they came through the Star Gateway of the **Southern Cross** and they are the original guardians of Earth and her sacred energies.