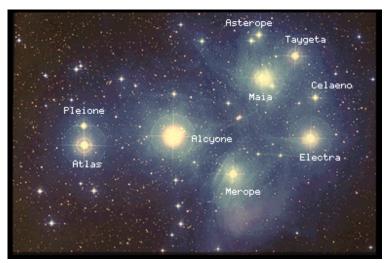

"From the Stars – Universal":

**Derivation of the Five Star Nations** 

**Pleiades Star Cluster** 

**Arcturus Constellation** 

Southern Cross Constellation

The fourth Star Nation that wishes to come to your attention is the **Pleiadian** Star System; they are the guardians of Universal History. All that has gone before in our Universe has been recorded and kept with the Pleiadian Star Nation. You shall feel them in your higher mind, your higher consciousness, for it is there they filter all the knowledge required by you as a Huemanity, to evolve and to expand. They grounded their expression here on Earth in the Ancient civilisation of Greeks.