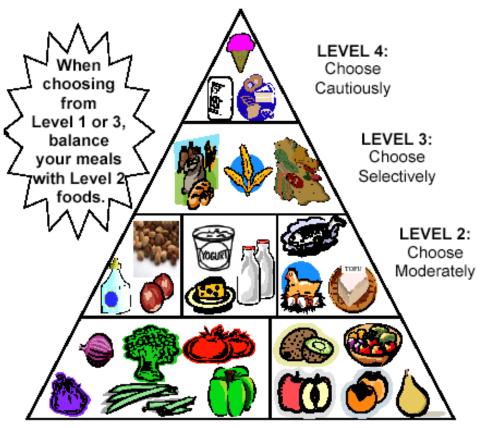

ll of God's creations and our fellow man.

The Source Soul, our Heavenly Parents, simply desires for us to ask for Their Love.

God's Divine Love: Pray for it, ask for it, and receive it.
"I love you Father." "Let the Divine Love flow its energy into my soul."

"Mother, Father, I desire your Love and I am loving you."
"Soul God, I love you and I love receiving and
experiencing your Divine Love."

"True Soul God, I am here, I am aware of your Love. Please hear my aspiration for your Love and as I approach you from my soul, I can feel your Love in the way that you are loving my soul."

"Please Father and Mother, may I receive Your LOVE."





Maybe we could simply long for and ask:

Please, Mother and Father, I want some more of your Love!



MoC 1,471

#### **RAW FOOD MEALS:**















LEVEL 1: Choose Abundantly





## Fresh s Best!

## PASCAS CARE "Beacons of Light" around the globe