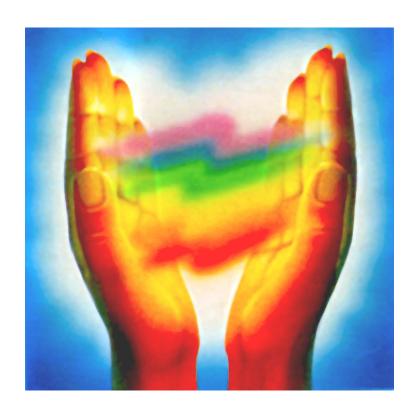

The effectiveness / delivery of the desired effect / of a modality can be tested by using kinesiology and benchmarking it against the Map Of Consciousness (see page 52 excerpt from Power vs Force by Dr David R Hawkins). At the level of 600 or higher, modalities in complementary health are effective. This testing has to be carried out for every variation of any given modality.

'Fresh is Best' – it is simple. We can test the energy level of all aspects of our food. Anything under 200 is not positive for our well being, it is not life enhancing and this incorporates nearly everything that you can buy packaged within a super market!

If you are experiencing an illness episode, then your food options should include only those items that calibrate over 300 on the Map Of Consciousness.

## "All dis-ease is mind generated, and all healing is generated by the love energy of one's soul."

The Ego (mind based) manifests illness; the lower one's level of consciousness (soul condition) then the more prevalent will be illness. Below the levels of 200, the ego and fear of the mind dominate; however, as you raise your level of consciousness by growing in love and achieve a level of 500 or higher, you begin to transcend ego dominance. At the level of 600, all healing is possible.