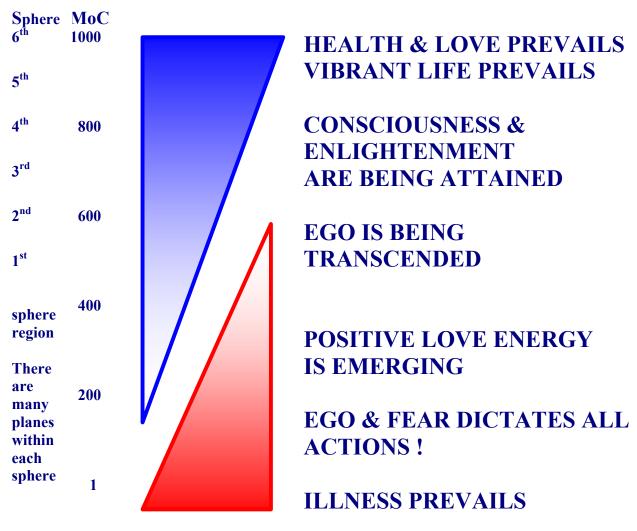

The effectiveness / delivery of the desired effect / of a modality can be tested by using kinesiology and benchmarking it against the Map Of Consciousness (see page 52 excerpt from Power vs Force by Dr David R Hawkins). At the level of 600 or higher, modalities in complementary health are effective. This testing has to be carried out for every variation of any given modality.

## "All dis-ease is mind generated, and all healing is generated by the love energy of one's soul."

The Ego (mind based) manifests illness; the lower one's level of consciousness (soul condition) then the more prevalent will be illness. Below the levels of 200, the ego and fear of the mind dominate; however, as you raise your level of consciousness by growing in love and achieve a level of 500 or higher, you begin to transcend ego dominance. At the level of 600, all healing is possible.