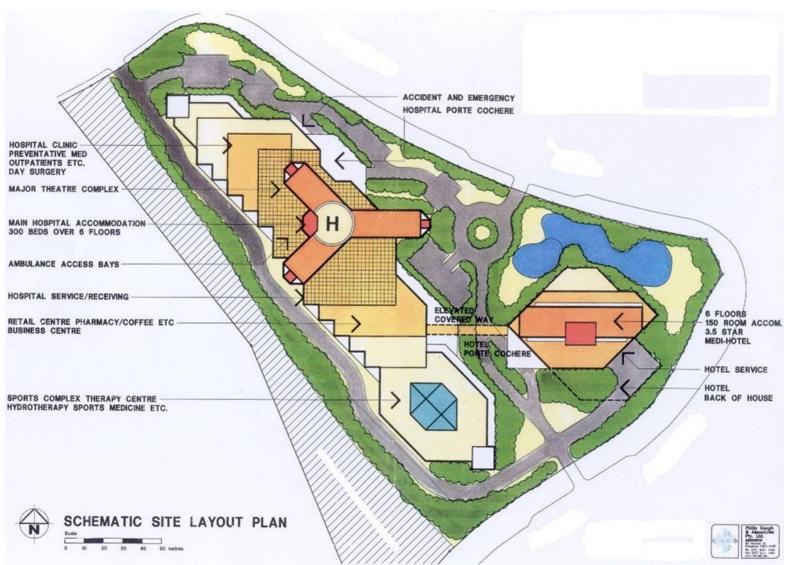

#### thus achieving

Natural Medicinal Hospitals & Clinics

whilst realising the relevance of emerging

Vibrationally focused energy therapy.

- 300 bed medical surgical Hospital
- 8 major operating theatres
- Day complex 4 operating theatres
- Diagnostic / imaging centre
- Western medicine medical centre
- Complementary therapy medical centre
- 150 420 room medi-hotel

### HEALTHY BUILDINGS for HEALING PEOPLE