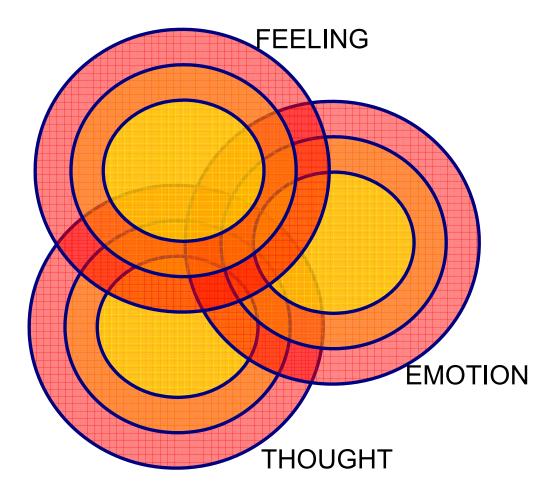

#### **TRUE PRAYER**

WHEN
THREE
BECOME
ONE

Thought, feeling, and emotion as unaligned patterns. In the absence of union, they may lose their focus.

Humanities possible evolution from a Carbon based DNA to a Crystalline DNA is resulting in profound developments at an astonishing rate.