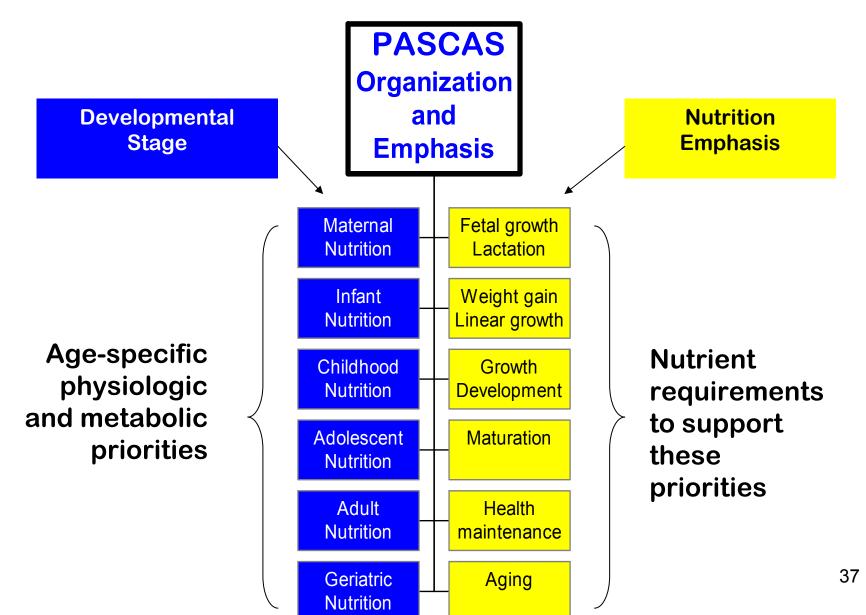

#### Nutritional Content of a Well-Balanced Diet

#### Function in the Body

```
Main source of energy;
Carbohydrates
                       fiber confers many health benefits.
    (330 g daily)
Protein
                   Major structural building blocks.
    (100 g daily)
                   Energy storage; synthesis
Fat
                       and repair of cell parts.
    (75 g daily)
                   Solvent; lubricant; medium for
Water
                       transport and temperature regulation.
    (2000 a daily)
                   Enable chemical reactions
Vitamins
                       in the body.
    (<300 mg daily)
                   Aid enzyme function; electrical balance;
Minerals
                       generate nerve impulses; bone structure.
  (5-10 g daily)
```