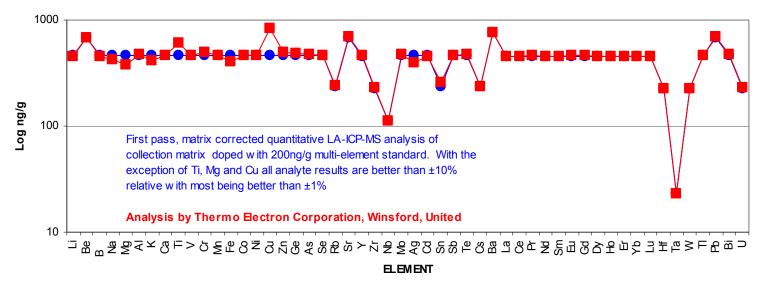

**EXPECTED Vs MEASURED CONCENTRATION Matrix Doped With 200ng/g Multi-element Standard** 