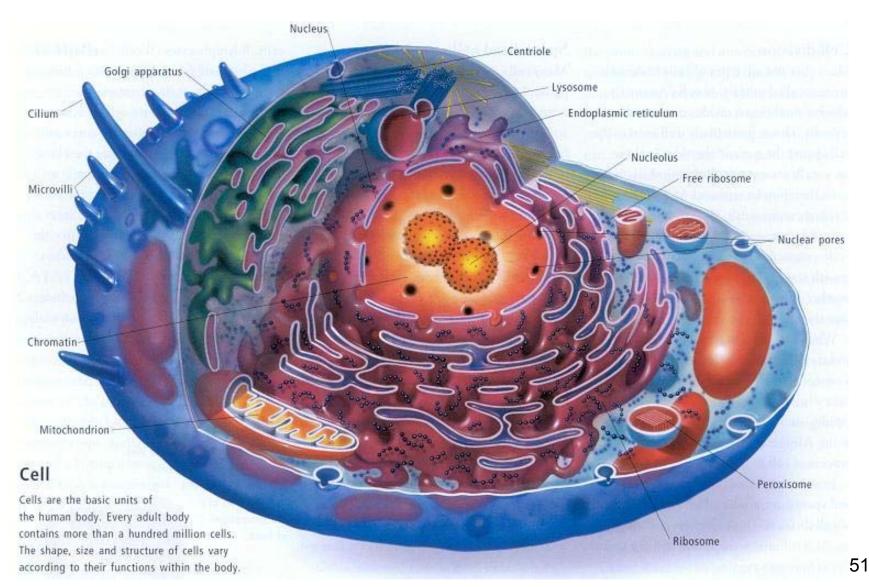

#### The Ten Human Body Systems:

- 1. Skeletal System
- 2. Muscular System
- 3. Circulatory System
- 4. Nervous System
- 5. Digestive System
- 6. Immune System
- 7. Urinary System
- Reproductive System
- 9. Respiratory System
- 10. Lymphatic System

# Physical Being"