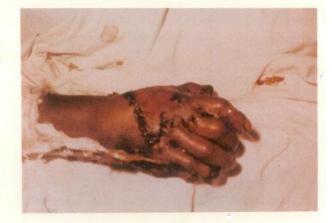

#### HAND INJURY

#### Patient: 54 year old male

Hand was caught in metal working machine causing destruction of tissue and double fracture of the thumb and index finger.

#### MAGNACARE & DIAPULSE

in 9 days!

Surgery performed two (2) hours after accident. Fractures were reduced and wounded tissue was closed with 35 sutures.

therapy was instituted three (3) times a day for nine (9) days. Treatments began immediately after surgery.

There was no analgesic required during the entire nine day period.