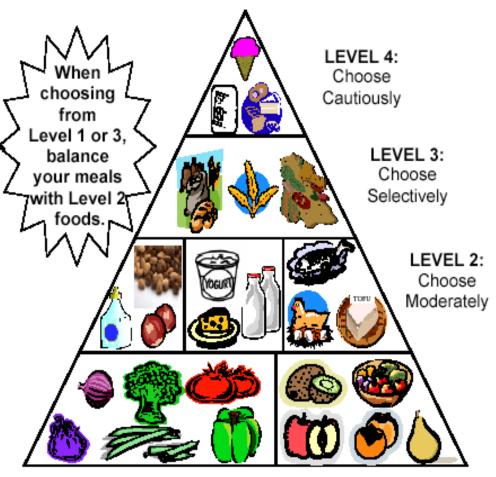

#### Nutritional Content of a Well-Balanced Diet

#### Function in the Body

```
Main source of energy;
Carbohydrates
                       fiber confers many health benefits.
    (330 g daily)
Protein
                   Major structural building blocks.
    (100 g daily)
                   Energy storage; synthesis
Fat
                       and repair of cell parts.
    (75 g daily)
                   Solvent; lubricant; medium for
Water
                       transport and temperature regulation.
    (2000 a daily)
                   Enable chemical reactions
Vitamins
                       in the body.
    (<300 mg daily)
                   Aid enzyme function; electrical balance;
Minerals
                       generate nerve impulses; bone structure.
  (5-10 g daily)
```