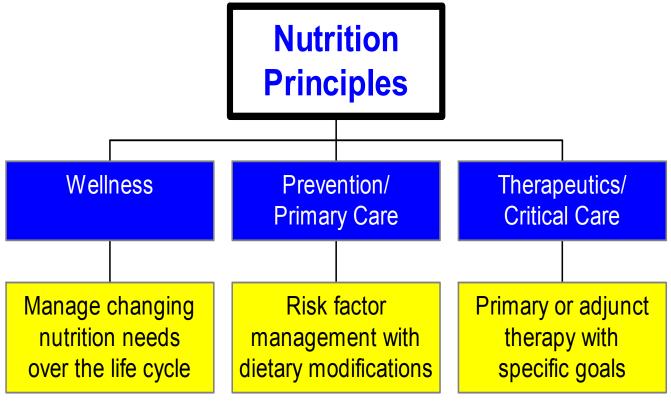

#### Nutritional Content of a Well-Balanced Diet

#### Function in the Body

```
Main source of energy;
Carbohydrates
                       fiber confers many health benefits.
    (330 g daily)
Protein
                   Major structural building blocks.
    (100 g daily)
                   Energy storage; synthesis
Fat
                       and repair of cell parts.
    (75 g daily)
                   Solvent; lubricant; medium for
Water
                       transport and temperature regulation.
    (2000 a daily)
                   Enable chemical reactions
Vitamins
                       in the body.
    (<300 mg daily)
                   Aid enzyme function; electrical balance;
Minerals
                       generate nerve impulses; bone structure.
  (5-10 g daily)
```