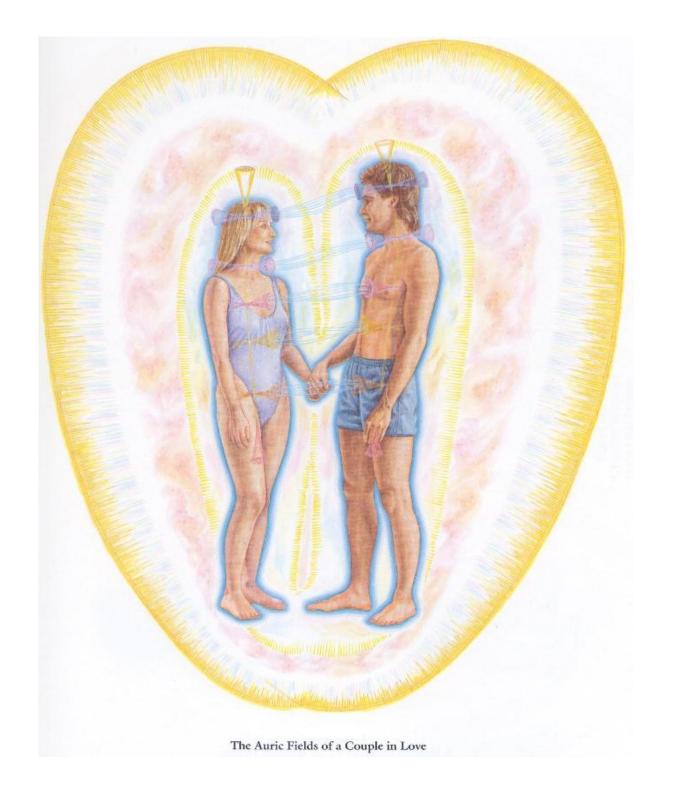

#### First of the SEVEN LAYERS of the AURA (Spirit Body)

Ketheric Template Body – Causal Body – Divine Knowing –

↑ Spiritual Body

**Celestial Body – Divine Loving** 

 $\uparrow$ 

**Etheric Template Body – Divine Will** 

1

Astral Body – Loving – Relations with Others

1

Mental Body (very active mind, consciousness and

↑ domain of the ego) – Rational Mind

**Emotional Body – Real Feeling** 

1

Etheric Body (incorporates Chakras) – I Exist – Spirit Body

↑

Physical Body (including the brain) - Beingness

Connection to Molten core of earth