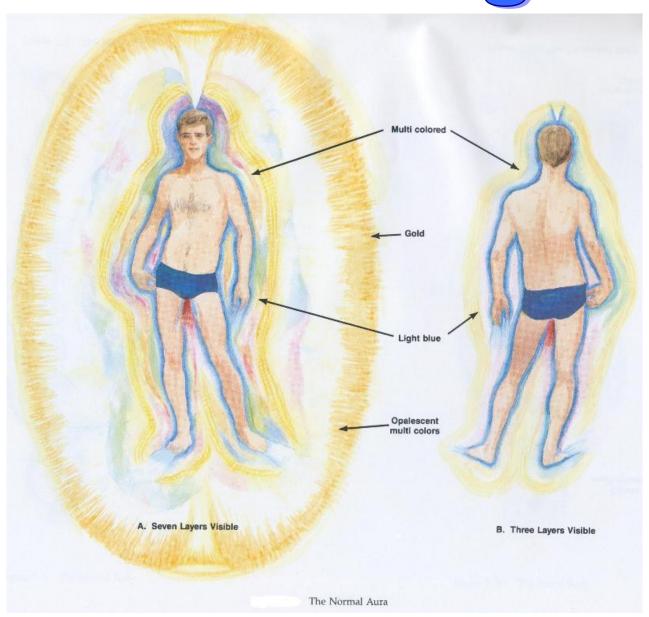

#### First of the SEVEN LAYERS of the AURA (Spirit Body)

Ketheric Template Body – Causal Body – Divine Knowing –

↑ Spiritual Body

**Celestial Body – Divine Loving** 

 $\uparrow$ 

**Etheric Template Body – Divine Will** 

1

Astral Body – Loving – Relations with Others

1

Mental Body (very active mind, consciousness and

↑ domain of the ego) – Rational Mind

**Emotional Body – Real Feeling** 

1

Etheric Body (incorporates Chakras) – I Exist – Spirit Body

↑

Physical Body (including the brain) - Beingness

Connection to Molten core of earth