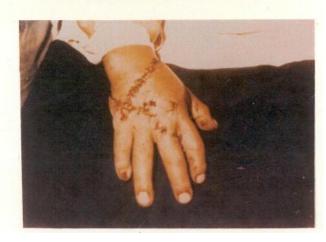

#### HAND INJURY

#### Patient: 54 year old male

Hand was caught in metal working machine causing destruction of tissue and double fracture of the thumb and index finger.

#### MAGNACARE & DIAPULSE

in 9 days!

Surgery performed two (2) hours after accident. Fractures were reduced and wounded tissue was closed with 35 sutures.

therapy was instituted three (3) times a day for nine (9) days. Treatments began immediately after surgery.

There was no analgesic required during the entire nine day period.