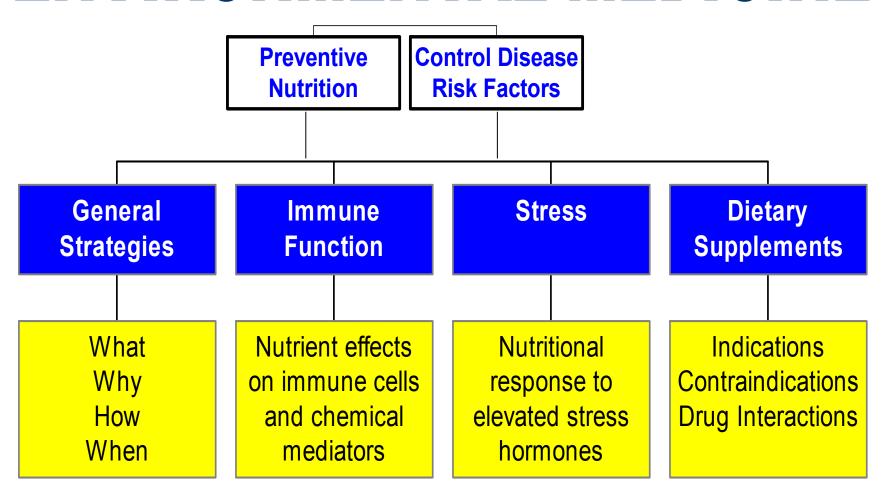

### ENVIRONMENTAL MEDICINE

Disease Protection at the Cellular Level Risk Factors

Blood Glucose

Dietary factors that moderate fasting & postprandial insulin Skeletal Integrity

Nutrient roles and effects of dietary imbalances on bone mass **Blood Lipids** 

Dietary factors
that affect
serum cholesterol
& other lipids

Blood Pressure

Dietary factors
affecting blood
volume & vascular
reactivity