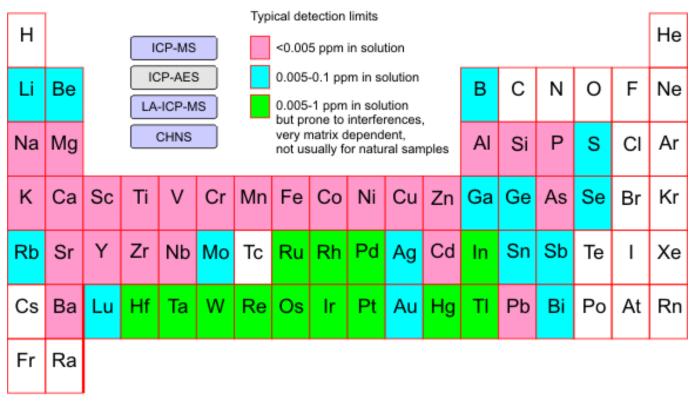

#### Periodic Table showing elemental range and typical detection limits for ICP-AES

| La | Се | Pr | Nd | Pm | Sm | Eu | Gd | Tb | Dy | Но | Er | Tm | Yb |
|----|----|----|----|----|----|----|----|----|----|----|----|----|----|
| Ac | Th | Pa | U  | Np | Pu | Am | Cm | Bk | Cf | Es | Fm | Md | No |