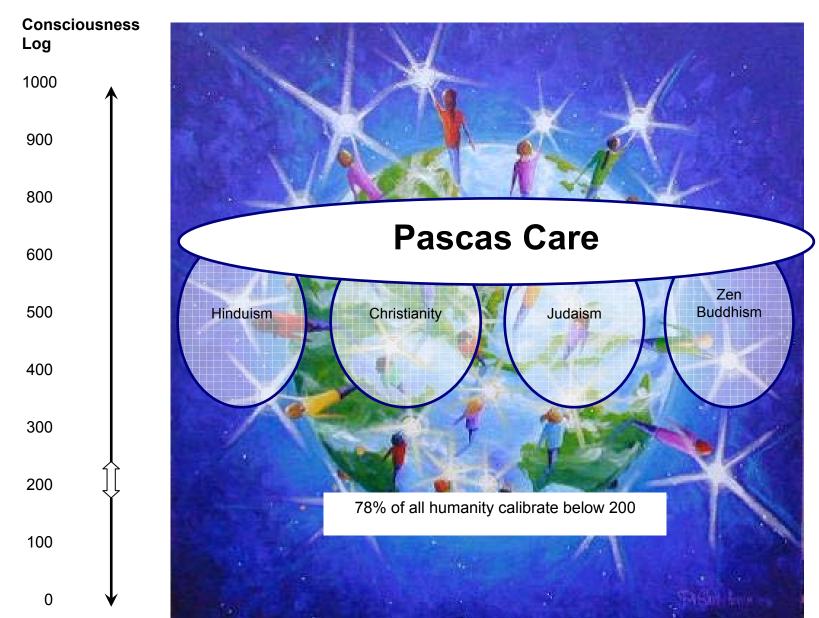

#### PASCAS HEALTH

This presentation on the Map of Consciousness calibrates over 880

"Beacons of Light" around the globe 84