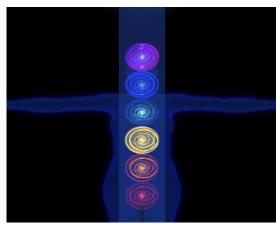

#### First of the SEVEN LAYERS of the AURA (Spirit Body)

Ketheric Template Body – Causal Body – Divine Knowing –

↑ Spiritual Body

**Celestial Body – Divine Loving** 

 $\uparrow$ 

**Etheric Template Body – Divine Will** 

1

Astral Body – Loving – Relations with Others

1

Mental Body (very active mind, consciousness and

↑ domain of the ego) – Rational Mind

**Emotional Body – Real Feeling** 

1

Etheric Body (incorporates Chakras) – I Exist – Spirit Body

↑

Physical Body (including the brain) - Beingness

Connection to Molten core of earth