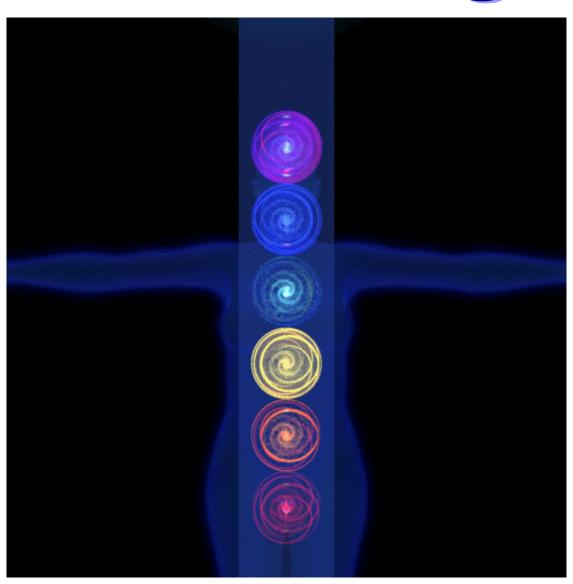

#### First of the SEVEN LAYERS of the AURA (Spirit Body)

Ketheric Template Body – Causal Body – Divine Knowing –

↑ Spiritual Body

**Celestial Body – Divine Loving** 

 $\uparrow$ 

**Etheric Template Body – Divine Will** 

1

Astral Body – Loving – Relations with Others

1

Mental Body (very active mind, consciousness and

↑ domain of the ego) – Rational Mind

**Emotional Body – Real Feeling** 

1

Etheric Body (incorporates Chakras) – I Exist – Spirit Body

↑

Physical Body (including the brain) - Beingness

Connection to Molten core of earth