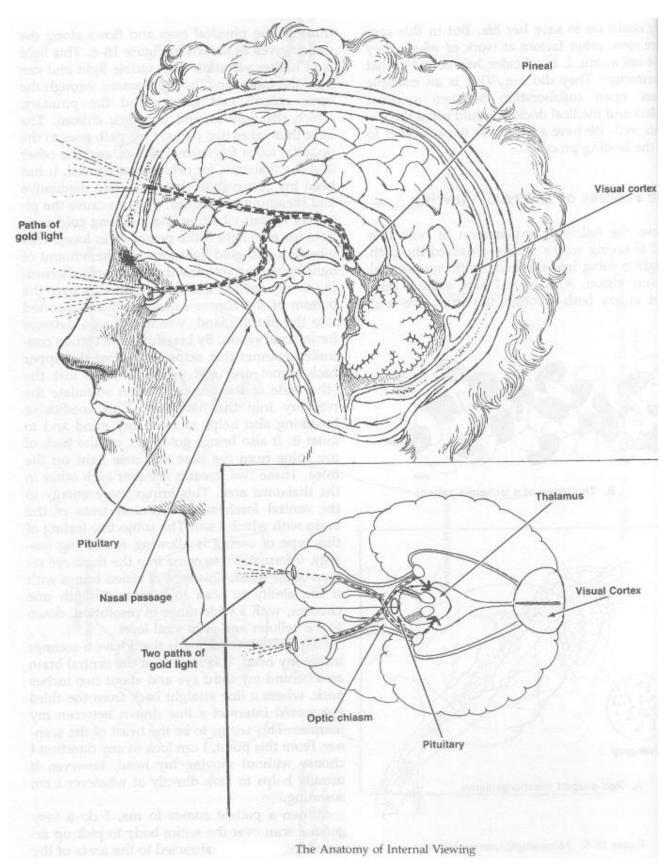

The simplicity of Orion / Theta Healing occurs as the trained practitioner quickly and easily shifts into a theta brainwave state.

By accessing this deep theta state, and with the client's permission, the practitioner moves his / her consciousness into the persons body for purposes of viewing and healing physical, emotional, spiritual issues.