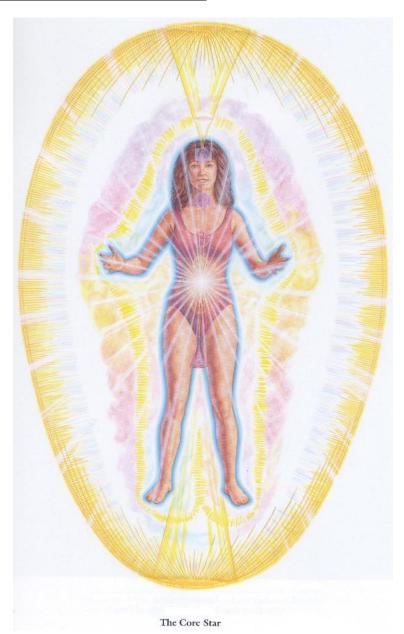

#### The Core Star (level 26 of the Auric field)

The core star level is a quantum leap deeper into who we are than the haric level and related to our divine essence. Each star is the internal source of life within. In this inner place, we are the centre of the universe. Here is localised the divine individuality within each of us. From this place within each of us, we live and have our being. We recognise it easily as that which we have always known ourselves to be since birth. In this place, we are wise, loving, and full of courage.

The Etheric Body

56

The Physical → The Aura → The Hara → The Core Star Each level is a quantum leap over the prior. The Core Star is said to be the 26<sup>th</sup> level of the Auric field OR is it the sum or all levels?