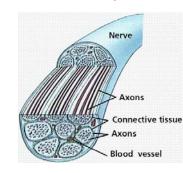

#### **Nervous System**

**Skeletal System** 

#### Lymphatic System

Lymph capillaries lymph node cisterna chili

**Muscular System** 