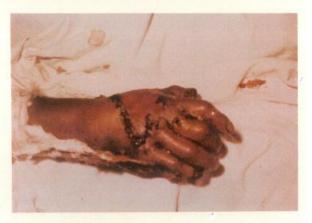

All of the Magnacare products are listed under the Food and Drug Administration of USA.

Magnacare have focused development on the molecular level so as to be able to treat the cause as well as the symptom. Patient: 54 year old male

Hand was caught in metal working machine causing destruction of tissue and double fracture of the thumb and index finger.

Surgery performed two (2) hours after accident. Fractures were reduced and wounded tissue was closed with 35 sutures

therapy was instituted three (3) times a day for nine (9) days. Treatments began immediately after surgery.

#### HAND INJURY

To the right is a demonstration of Diapulse at work.

There was no analgesic required during the entire nine day period.

In summary . . .

- the Magnafield is very effective for pain relief and the promotion of healing,
- the ACU-TREAT is an electronic device which locates and treats traditional acupuncture points and trigger points for immediate pain relief,
- the MAGNATENS is a pain relief device which can be worn on the belt or carried in a handbag or pocket for on-going relief of pain,
- the MAGNAGRAPH is a computer-aided assessment device which can, with the aid of a medical pleth attached to the index finger detect the movement of individual red blood corpuscles and download data in real time which can deliver vital information regarding patient health and response to medication.