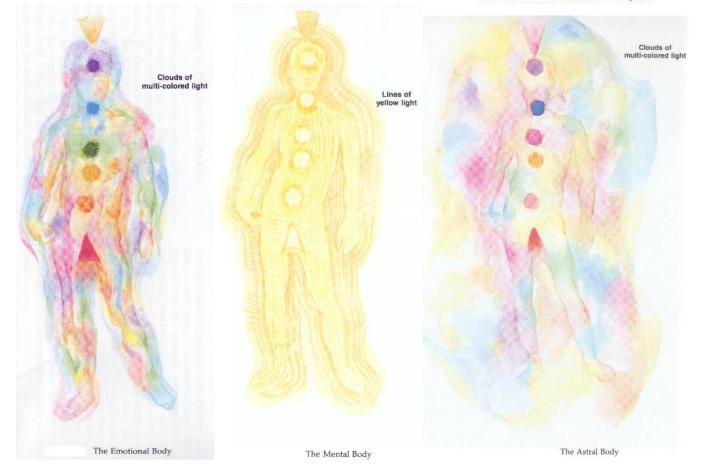

#### **OUR INDIVIDUAL STRUCTURE**

Our base and focus is our physical body:

Ketheric Template Body – Causal Body – Divine Knowing – Spiritual Body (soul, senses and memory) ↑ **Celestial Body – Divine Loving** ↑ **Etheric Template Body – Divine Will** ↑ **Astral Body - Loving** ↑ Mental Body (very active mind, consciousness and ↑ domain of the ego) **Emotional Body – Real Feeling** ſ Etheric Body (incorporates Chakras) – I Exist ↑ Physical Body (including the brain) - Beingness

#### **SEVEN LAYERS of the AURA**

Ketheric Template Body – Causal Body – Divine Knowing - Spiritual Body (soul, senses and memory) ↑ Celestial Body – Divine Loving ↑ Etheric Template Body – Divine Will ↑ Astral Body - Loving ↑ Mental Body (very active mind, consciousness and ↑ domain of the ego) Emotional Body – Real Feeling ↑ Etheric Body (incorporates Chakras) – I Exist ↑ Physical Body (including the brain) - Beingness