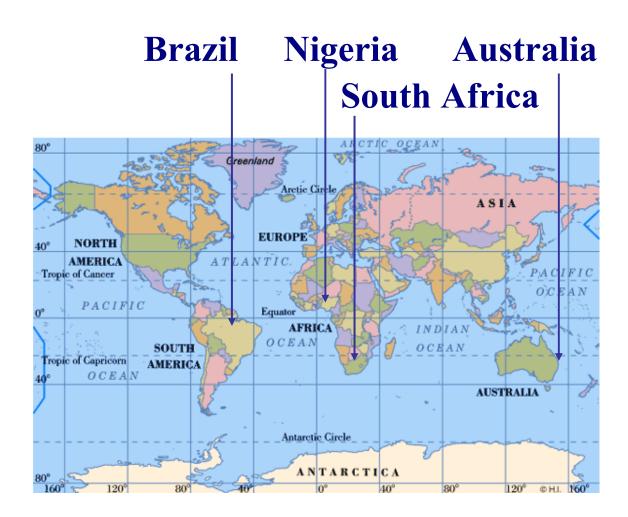

#### **Remote Areas:**

- Telemedicine via call centres supported by the medical teams at each of the Centres of Excellence in the Brazil, Nigeria, South Africa and Australia. These Centres have alliances with world renowned medical units around the world that will be accessed as and when required.
- Telemedicine Kiosk: Through satellite communications, the kiosk enables remote access to telemedicine diagnosis and treatment. The Kiosk features diagnostic camera, three lead ECG, retinal scanner, a camera for video-conferencing, video screen, vital signs measurement and a defibrillator. Should the Kiosk (being a laptop unit) be unable to communicate with the greater network, in built diagnostics are able to provide analysis of results.