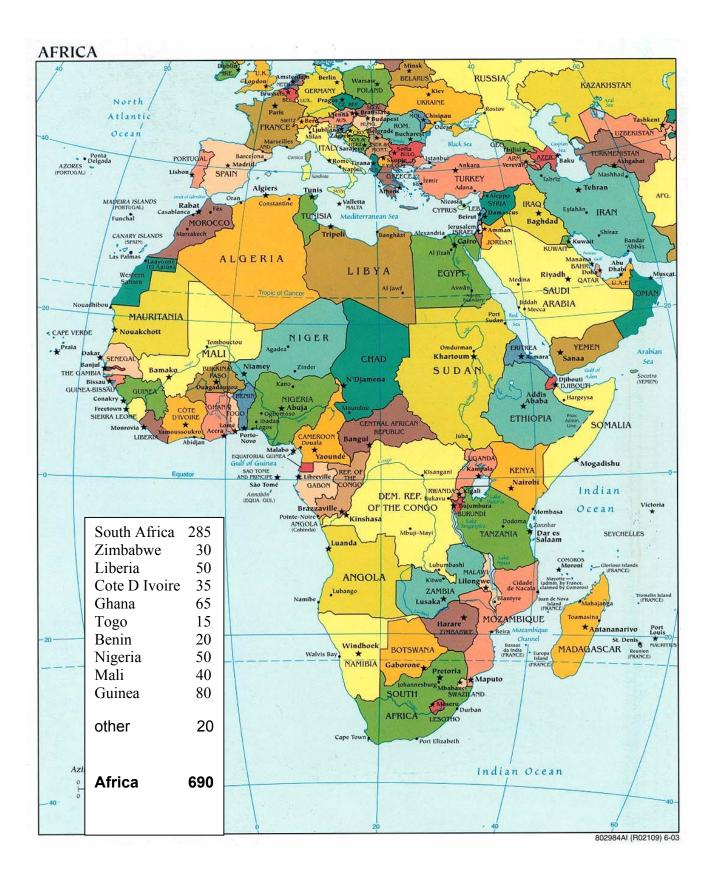

# PASCAS HEALTH CLINICS to be operating by the end of year five to ten: 4,000

| REGIONS:<br>Africa                       |     | India Sub-Co                                                               | ontinent | Australia Pac   | cific | South Ameri          | ca        |
|------------------------------------------|-----|----------------------------------------------------------------------------|----------|-----------------|-------|----------------------|-----------|
| South Africa                             | 285 | Afghanistan                                                                | 130      | Australia       | 190   | Venezuela            | 50        |
| Zimbabwe                                 | 30  |                                                                            |          |                 |       | Guyana               | 45        |
| Liberia                                  | 50  | Pakistan                                                                   | 270      | New Zealand     | 160   | Colombia             | 65        |
| Cote D Ivoire                            | 35  |                                                                            |          |                 |       | Surinam              | 85        |
| Ghana                                    | 65  | India                                                                      | 450      | Pacific Islands | s 290 | Ecuador              | 40        |
| Togo                                     | 15  |                                                                            |          |                 |       | Peru                 | 30        |
| Benin                                    | 20  | Sri Lanka                                                                  | 50       |                 | 640   | Bolivia              | 55        |
| Nigeria                                  | 50  |                                                                            |          |                 |       | Argentina            | 70        |
| Mali                                     | 40  |                                                                            | 900      |                 |       | Paraguay             | 65        |
| Guinea                                   | 80  |                                                                            |          | America         |       | Chile                | 70        |
| other                                    | 20  |                                                                            |          | US Indian       | 400   | Brazil               | 195       |
| Africa                                   | 690 | Other                                                                      | 290      | Caribbean       | 200   | other<br>Sth America | 70<br>840 |
| Madagascar                               | 40  | Other                                                                      | 290      | Caribbean       | 200   | Sui America          | 040       |
| Maxi Clinics 3%                          |     |                                                                            |          |                 |       |                      |           |
| <b>Standard Clinics</b><br>Micro Clinics |     | <b>94%</b> Average number of employees per clinic including medicos: 60 3% |          |                 |       |                      |           |

World Total

4,000

# PASCAS HEALTH CLINIC - Centres

| Africa                   | 690   |
|--------------------------|-------|
| Madagascar               | 40    |
| Afghanistan              | 130   |
| Pakistan                 | 270   |
| India                    | 450   |
| Sri Lanka                | 50    |
| Australia                | 190   |
| New Zealand              | 160   |
| Pacific Island Nations   | 290   |
| United States of America | 400   |
| Caribbean                | 200   |
| South America            | 840   |
| other                    | 290   |
| Total Worldwide          | 4,000 |