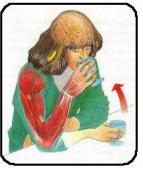

### Am I Hydrated? Urine Color Chart

This urine color chart is a simple tool your can use to assess if you are drinking enough fluids throughout day to stay hydrated.

If your urine matches the colors numbered 1, 2, or 3 you are hydrated.

If your urine matches the colors numbered **4 through 8 you are dehydrated** and need to drink for more fluid.

Be Aware! If you are taking single vitamin supplements or a multivitamin supplement, some of the vitamins in the supplements can change the color of your urine for a few hours, making it bright yellow or discolored.

If you are taking a vitamin supplement, you may need to check your hydration status using another tool like Handout #15: Hydration Check: Body Weight Log.