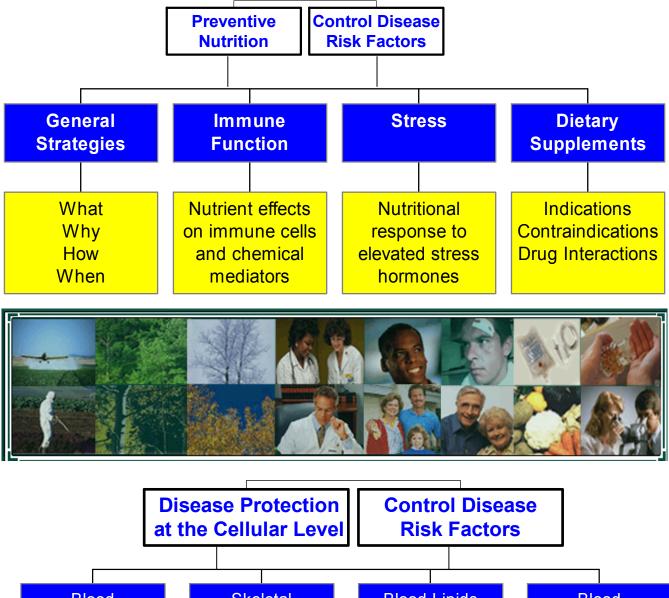

and treatment, nursing staff that are oncology trained in therapeutic radiation, physicists, x-ray engineers and pharmacist – pharmacy to be equipped with laminar flow unit. Patient care has two groups, a day care unit to accommodate 10 in a quiet area with observation and the other being a cluster of wards for the more serious cases. A radiotherapy director is to be appointed.

#### **DIRECTOR of MEDICAL SERVICES:**

Each clinical service will have its own director who, in turn, are to be supported by a Director of Medical Services as appointed by Pascas Health Sanctuary.





Brain









Lung



Skin cross section



Heart



Kidney





Liver







## 1 Want Vitaning































# PASCAS PHARMACY











## NUTRITIONAL HEALING



39

## ENVIRONMENTAL MEDICINE





### **BLOOD PURIFICATION**



These unique OZONE systems (above) have been developed over 22 years of intense research. They have been tested in several invivo studies involving thousands of patients.



One of the most important mechanisms of this process is in stimulation of the immune system and the detoxification of bodily functions. The application of these treatments are very easily applied, allowing doctors and nurses to be trained comfortably within 72 hours by fully competent international trained personnel.

What you are seeing here is the very dark, almost black, unhealthy blood as it leaves the body of the patient. The other hose with the red blood is what it looks like after it is treated and purified with ozone. You can see the dramatic change in the colour of the blood.