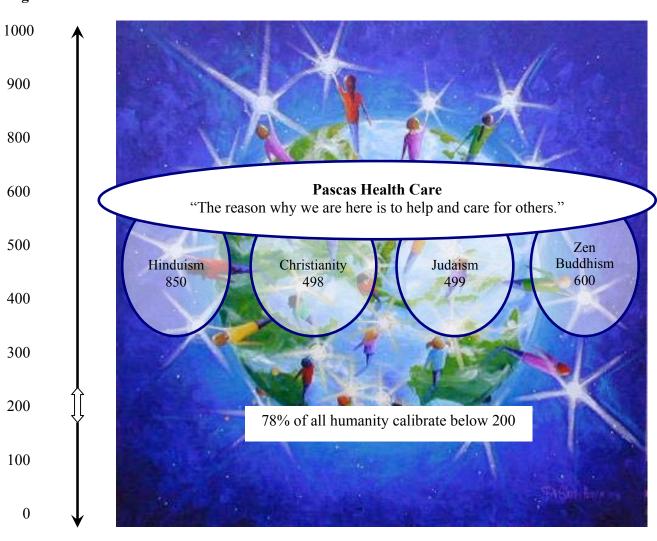

#### **GREAT AVATAR TEACHINGS original level of truth RATING**

| Gautama, the Buddha 1000         |           | (500 years before Jesus)           |              |
|----------------------------------|-----------|------------------------------------|--------------|
| Jesus Christ                     | 1000 +    | single Avatar counter balances     |              |
| Lord Krishna                     | 1000      | mankind's collective negativity.   |              |
| Zoroaster                        | 1000      | John, the Baptist 93               | 30           |
| Abraham                          | 850       | Moses 91                           | 0            |
| <b>Current Ratings of tea</b>    | chings I  | Paradoxically, consciousness calib | oration for: |
| Mahayana Buddhism                | 960       | Humanity as a whole now is         | 207          |
| Zen Buddhism                     | 890       | for centuries upto 1986 it was     | 190          |
| Krishna's Hinduism               | 850       | at the birth of Jesus Christ it v  | vas 100      |
| Hinduism                         | high 700s | at the time of Buddha it was       | 90           |
| Mohamed's Islamic Koran 700      |           | Islamic Fundamentalism             | 60           |
| Christian persuasions            | high 500s |                                    |              |
| Bible                            | 475       |                                    |              |
| Bible Lamsa with corrections 880 |           | For the 'Holy Land' it is 150      |              |

# Andromeda Constellation

Sirius

The efficacy of Spiritual Healing and Energy Healing modalities excels with practitioners who calibrate at levels on or above 600 on the Map of Consciousness. Full practice rights will only be granted to those who achieve the designated levels of proficiency as well as this benchmark in consciousness.

It is anticipated that more than 70% of all health care providers working within the Pascas Health Sanctuary as well as 70% of health care providers working within Pascas Health Clinics will all achieve consciousness calibrations at or above 600 on the Map of Consciousness.