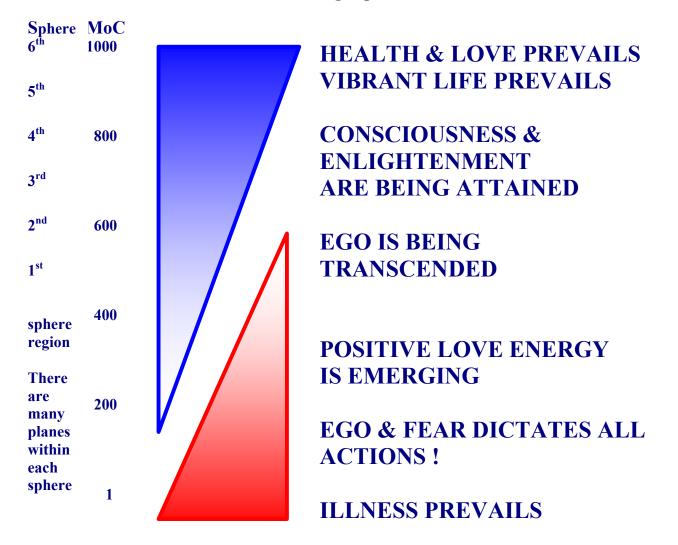

### "All dis-ease is mind generated, and all healing is generated by the love energy of one's soul."

The Ego (mind based) manifests illness; the lower one's level of consciousness (soul condition) then the more prevalent will be illness. Below the levels of 200, the ego and fear of the mind dominate; however, as you raise your level of consciousness by growing in love and achieve a level of 500 or higher, you begin to transcend ego dominance. At the level of 600, all healing is possible.

| MAP of CONSCIOUSNESS |               |                |             |                    |                       |
|----------------------|---------------|----------------|-------------|--------------------|-----------------------|
| God-view             | Life-view     | Level          | Log         | Emotion            | Process               |
| Self                 | Is            | Enlightenment  | 700 - 1,000 | Ineffable          | Pure<br>Consciousness |
|                      |               | ↑              |             |                    |                       |
| All-Being            | Perfect       | Peace          | 600         | Bliss              | Illumination          |
|                      |               | ↑              |             |                    |                       |
| One                  | Complete      | Joy            | 540         | Serenity           | Transfiguration       |
| <del>.</del>         |               | <u> </u>       | = 0.0       |                    | <b>D</b>              |
| Loving               | Benign        | Love           | 500         | Reverence          | Revelation            |
| Wine                 | Magningfal    | Descer         | 400         | I In donaton din o | A hates ation         |
| Wise                 | Meaningful    | Reason         | 400         | Understanding      | Abstraction           |
| Merciful             | Harmonious    | Acceptance     | 350         | Forgiveness        | Transcendence         |
| Merchui              | Tarmomous     | Acceptance     | 550         | rorgiveness        |                       |
| Inspiring            | Hopeful       | Willingness    | 310         | Optimism           | Intention             |
| mspring              |               |                | 010         |                    |                       |
| Enabling             | Satisfactory  | Neutrality     | 250         | Trust              | Release               |
| 6                    |               | ↑ <sup>*</sup> |             |                    |                       |
| Permitting           | Feasible      | Courage        | 200         | Affirmation        | Empowerment           |
|                      |               | $\downarrow$   |             |                    |                       |
| Indifferent          | Demanding     | Pride          | 175         | Scorn              | Inflation             |
|                      |               | $\downarrow$   |             |                    |                       |
| Vengeful             | Antagonistic  | Anger          | 150         | Hate               | Aggression            |
|                      |               | $\downarrow$   |             |                    |                       |
| Denying              | Disappointing | Desire         | 125         | Craving            | Enslavement           |
|                      |               | <b>↓</b>       | 100         |                    |                       |
| Punitive             | Frightening   | Fear           | 100         | Anxiety            | Withdrawal            |
| Diadain 6-1          | Tracio        |                | 77          | Description        | Deeneration           |
| Disdainful           | Tragic        | Grief          | 75          | Regret             | Despondency           |
| Condemning           | Hopeless      | →<br>Apathy    | 50          | Despair            | Abdication            |
| Condenning           |               |                | 30          | Despair            | Abuication            |
| Vindictive           | Evil          | Guilt          | 30          | Blame              | Destruction           |
| , marcu ve           |               | ↓ Unit         | 20          | Diume              |                       |
| Despising            | Miserable     | Shame          | 20          | Humiliation        | Elimination           |