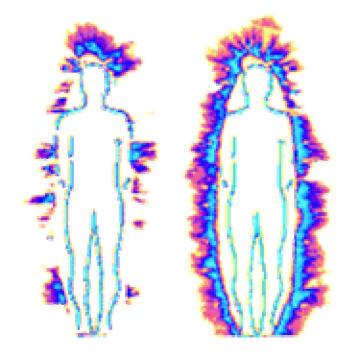

The Seven Layer Auric Body System (Diagnostic View)

#### **SEVEN LAYERS of the AURA**

Ketheric Template Body – Causal Body – Divine Knowing - Spiritual Body (soul, senses and memory) ↑ Celestial Body – Divine Loving ↑ Etheric Template Body – Divine Will ↑ Astral Body - Loving ↑ Mental Body (very active mind, consciousness and ↑ domain of the ego) Emotional Body – Real Feeling ↑ Etheric Body (incorporates Chakras) – I Exist ↑ Physical Body (including the brain) - Beingness