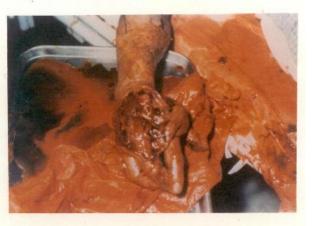

All of the Magnacare products are listed under the Food and Drug Administration of USA.

Magnacare have focused development on the molecular level so as to be able to treat the cause as well as the symptom. Patient: 54 year old male

Hand was caught in metal working machine causing destruction of tissue and double fracture of the thumb and index finger.

Surgery performed two (2) hours after accident. Fractures were reduced and wounded tissue was closed with 35 sutures

therapy was instituted three (3) times a day for nine (9) days. Treatments began immediately after surgery.