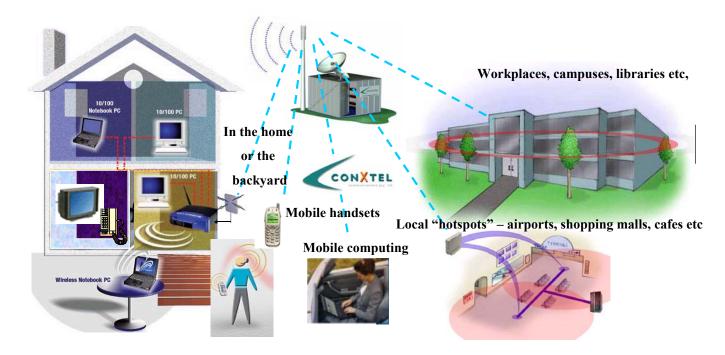

### **TELEMEDICINE SERVICES**

Telemedicine can deliver a range of services including education, consultation, diagnosis, treatment, support, information storage, and governance. Health-related transactions can deliver services directly to users in a fast and cost-effective manner regardless of time and place.

Many instrumental investigations not accessible in the districts are now possible. There is maximum possible coverage of medical problems and less need for rural patients to be transported to district hospitals.

Services to be supported via telemedicine unit of Pascas Health Sanctuary are summarized below:

- Library of topic-specific information.
- Interactive courseware and training.
- Patient histories.
- Consultation.
- Diagnostics (including radiology, echo cardiology, pathology, ultrasound, high risk pregnancy monitoring, foetal heart monitoring, electro cardiology, stethoscope).
- Treatment.
- Rehabilitation.
- Medical supplies to patient.
- Medical supplies to institutions.