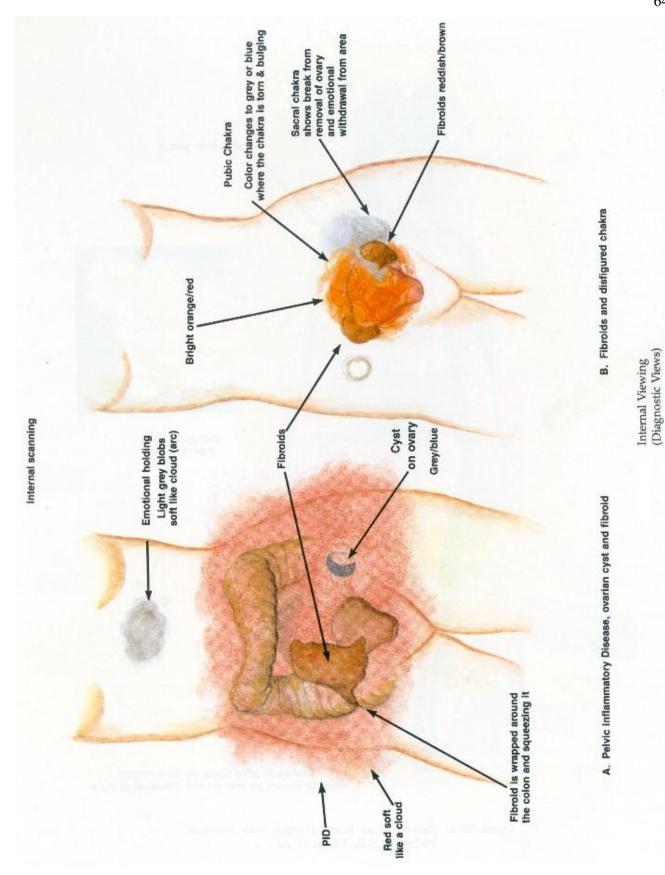

## **SEVEN LAYERS of the AURA**

Ketheric Template Body – Causal Body – Divine Knowing - Spiritual Body (soul, senses and memory) ↑ Celestial Body – Divine Loving ↑ Etheric Template Body – Divine Will ↑ Astral Body - Loving ↑ Mental Body (very active mind, consciousness and ↑ domain of the ego) Emotional Body – Real Feeling ↑ Etheric Body (incorporates Chakras) – I Exist ↑ Physical Body (including the brain) - Beingness



The Etheric Body



56









The Physical → The Aura → The Hara → The Core Star Each level is a quantum leap over the prior. The Core Star is said to be the 26<sup>th</sup> level of the Auric field OR is it the sum or all levels?





Hands of Light



Balancing Auric Field of Patient, Healer and Universal Energy Field







The Auric Fields of a Couple in Love







#### Hara of a Healthy Person



The haric level is one quantum leap deeper into your nature and one dimension deeper than the aura. The haric level is the foundation upon which the aura rests.

#### The Core Star (level 26 of the Auric field)



The core star level is a quantum leap deeper into who we are than the haric level and related to our divine essence. Each star is the internal source of life within. In this inner place, we are the centre of the universe. Here is localised the divine individuality within each of us. From this place within each of us, we live and have our being. We recognise it easily as that which we have always known ourselves to be since birth. In this place, we are wise, loving, and full of courage.

### **TELEMEDICINE SERVICES**

Telemedicine can deliver a r