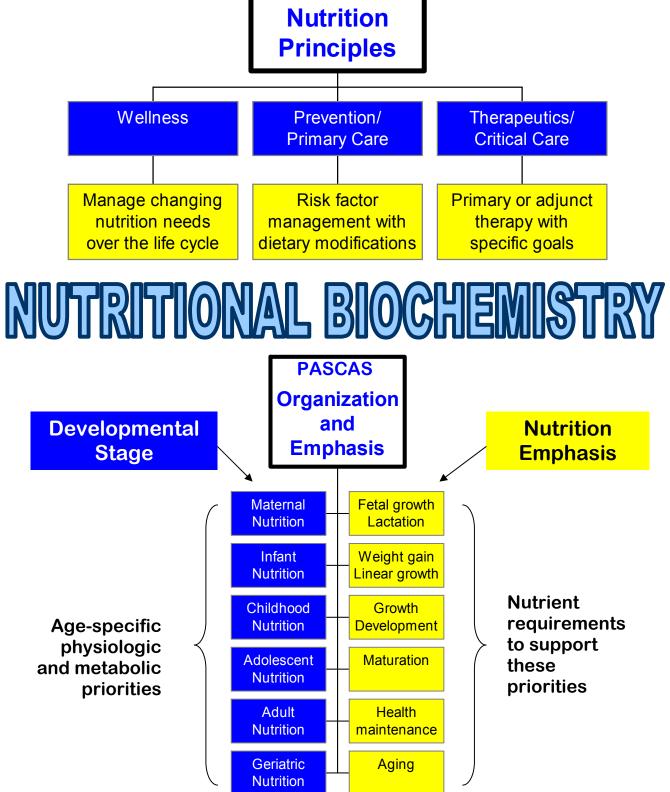

radiographers covering planning and treatment, nursing staff that are oncology trained in therapeutic radiation, physicists, x-ray engineers and pharmacist – pharmacy to be equipped with laminar flow unit. Patient care has two groups, a day care unit to accommodate 10 in a quiet area with observation and the other being a cluster of wards for the more serious cases. A radiotherapy director is to be appointed.

#### **DIRECTOR of MEDICAL SERVICES:**

Each clinical service will have its own director who, in turn, are to be supported by a Director of Medical Services as appointed by Pascas Health Sanctuary.





Brain









Lung



Skin cross section



Heart



Kidney





Liver







## 1 Want Vitaning































# PASCAS PHARMACY











## NUTRITIONAL HEALING



39

## ENVIRONMENTAL MEDICINE





### **BLOOD PURIFICATION**



These unique OZONE systems (above) have been developed over 22 years of intense research. They have been tested in several invivo studies involving thousands of patients.



One of the most important mechanisms of this process is in stimulation of the immune system and the detoxification of bodily functions. The application of these treatments are very easily applied, allowing doctors and nurses to be trained comfortably within 72 hours by fully competent international trained personnel.

What you are seeing here is the very dark, almost black, unhealthy blood as it leaves the body of the patient. The other hose with the red blood is what it looks like after it is treated and purified with ozone. You can see the dramatic ch