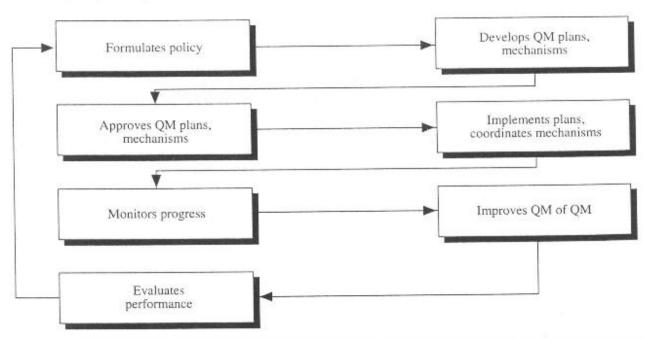

Health care quality management system

Continuous quality improvement through conformance and specifications improvement

cycles

Quality management department

Functional relationships between quality management committee and quality managemen department