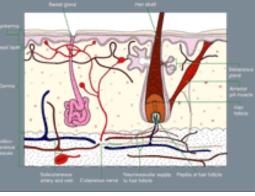

#### The 10 HUMAN BODY SYSTEMS

#### **Nervous System**

**Skeletal System** 

#### Lymphatic System

Lymph capillaries lymph node cisterna chili

**Muscular System** 

#### **Respiratory System**

Thymus.

Lymphatic Vasculature (white)

> Bone Marrow