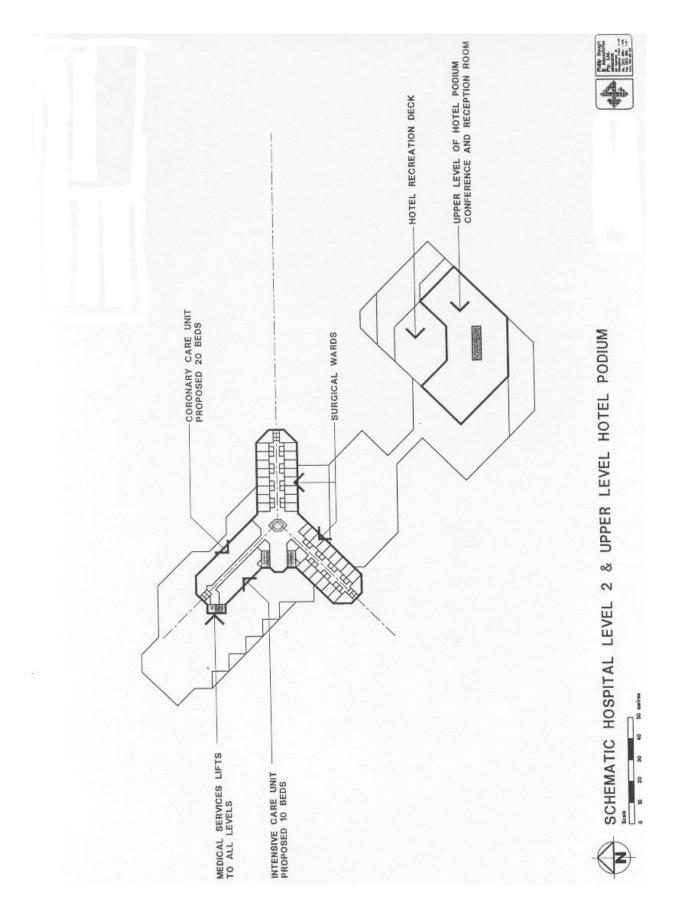

#### Page 1

| MEDICAL ACCOMMODATION<br>300 Beds being: No. |              | No. | Wards consisting of | Beds |
|----------------------------------------------|--------------|-----|---------------------|------|
| Int                                          | tensive Care | 10  | 200 Private         | 200  |
| Со                                           | oronary Care | 10  | 30 Twin Share       | 60   |
| Su                                           | ırgical      | 190 | 5 Four Share        | 20   |
| Me                                           | edical       | 90  | Other               | 20   |
|                                              |              |     |                     |      |
| Total                                        |              | 300 | Total               | 300  |
|                                              |              |     |                     |      |