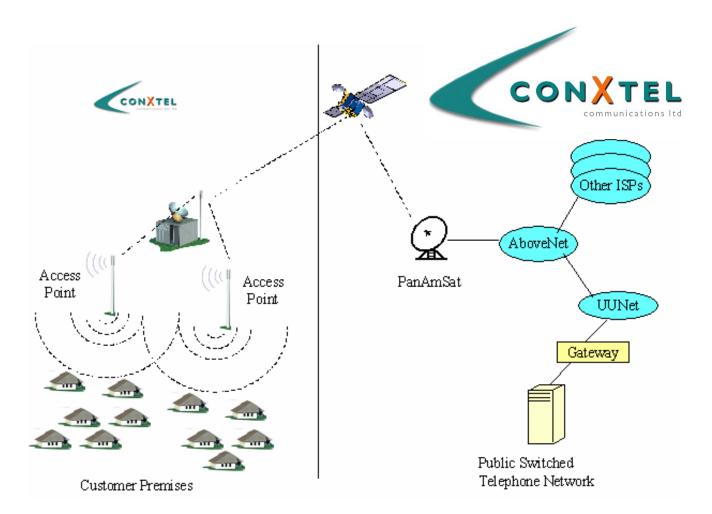

Conxtel Communications Limited is a **wireless over satellite broadband communications** carrier providing services through their patent pending Conxtel Community Hub.