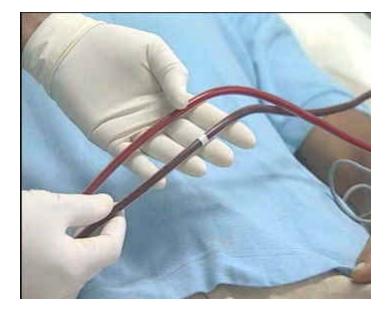

What you are seeing here is the very dark, almost black, unhealthy blood as it leaves the body of the patient. The other hose with the red blood is what it looks like after it is treated and purified with ozone. You can see the dramatic change in the colour of the blood. It is now clean and is the colour of healthy blood and is ready for reintroduction to the blood stream. This process is completely painless and the patient is free to leave five minutes after receiving the treatment.