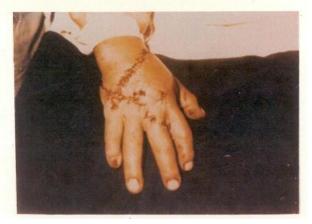

All of the Magnacare products are listed under the Food and Drug Administration of USA.

Magnacare have focused development on the molecular level so as to be able to treat the cause as well as the symptom. Patient: 54 year old male

Hand was caught in metal working machine causing destruction of tissue and double fracture of the thumb and index finger.

Surgery performed two (2) hours after accident. Fractures were reduced and wounded tissue was closed with 35 sutures

therapy was instituted three (3) times a day for nine (9) days. Treatments began immediately after surgery.

#### HAND INJURY

To the right is a demonstration of Diapulse at work.

There was no analgesic required during the entire nine day period.

In summary . . .

- the Magnafield is very effective for pain relief and the promotion of healing,
- the ACU-TREAT is an electronic device which locates and treats traditional acupuncture points and trigger points for immediate pain relief,
- the MAGNATENS is a pain relief device which can be worn on the belt or carried in a handbag or pocket for on-going relief of pain,
- the MAGNAGRAPH is a computer-aided assessment device which can, with the aid of a medical pleth attached to the index finger detect the movement of individual red blood corpuscles and download data in real time which can deliver vital information regarding patient health and response to medication.