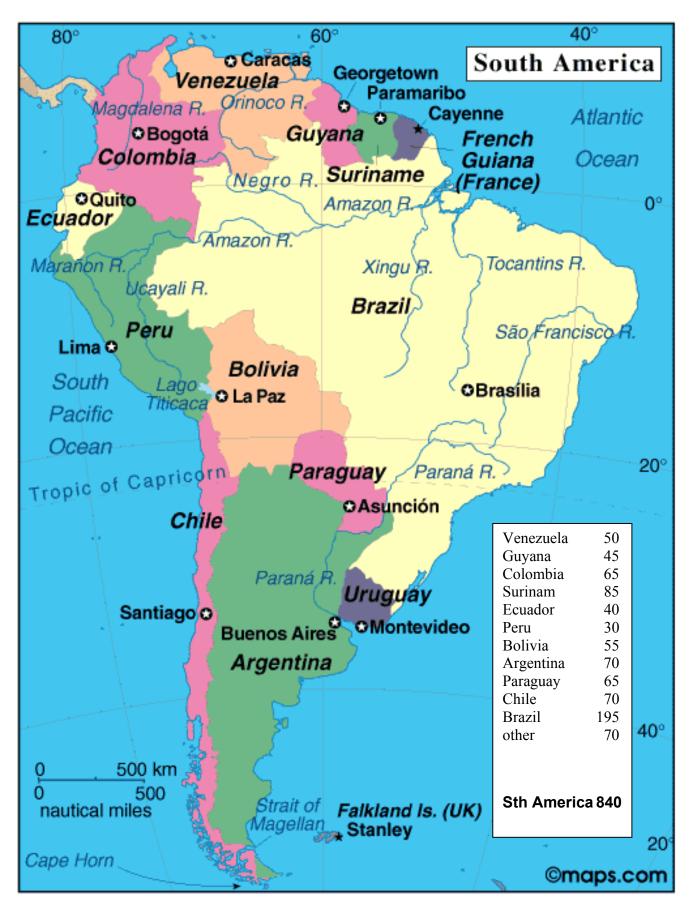

# PASCAS HEALTH CLINICS to be operating by the end of year five to ten: 4,000

| REGIONS:<br>Africa                       |     | India Sub-Co                                                               | ontinent | Australia Pac   | cific | South Ameri          | ca        |
|------------------------------------------|-----|----------------------------------------------------------------------------|----------|-----------------|-------|----------------------|-----------|
| South Africa                             | 285 | Afghanistan                                                                | 130      | Australia       | 190   | Venezuela            | 50        |
| Zimbabwe                                 | 30  |                                                                            |          |                 |       | Guyana               | 45        |
| Liberia                                  | 50  | Pakistan                                                                   | 270      | New Zealand     | 160   | Colombia             | 65        |
| Cote D Ivoire                            | 35  |                                                                            |          |                 |       | Surinam              | 85        |
| Ghana                                    | 65  | India                                                                      | 450      | Pacific Islands | s 290 | Ecuador              | 40        |
| Togo                                     | 15  |                                                                            |          |                 |       | Peru                 | 30        |
| Benin                                    | 20  | Sri Lanka                                                                  | 50       |                 | 640   | Bolivia              | 55        |
| Nigeria                                  | 50  |                                                                            |          |                 |       | Argentina            | 70        |
| Mali                                     | 40  |                                                                            | 900      |                 |       | Paraguay             | 65        |
| Guinea                                   | 80  |                                                                            |          | America         |       | Chile                | 70        |
| other                                    | 20  |                                                                            |          | US Indian       | 400   | Brazil               | 195       |
| Africa                                   | 690 | Other                                                                      | 290      | Caribbean       | 200   | other<br>Sth America | 70<br>840 |
| Madagascar                               | 40  | Other                                                                      | 290      | Caribbean       | 200   | Sui America          | 040       |
| Maxi Clinics 3%                          |     |                                                                            |          |                 |       |                      |           |
| <b>Standard Clinics</b><br>Micro Clinics |     | <b>94%</b> Average number of employees per clinic including medicos: 60 3% |          |                 |       |                      |           |