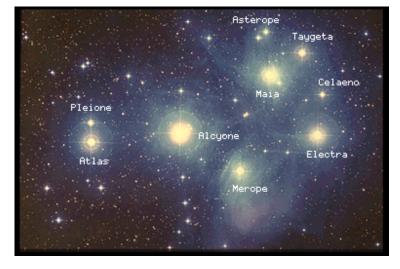

# PASCAS

"From the Stars – Universal":

**Derivation of the Five Star Nations** 

**Pleiades Star Cluster** 

"Peace And Spirit Creating Alternative Solutions"

**Southern Cross Constellation** 