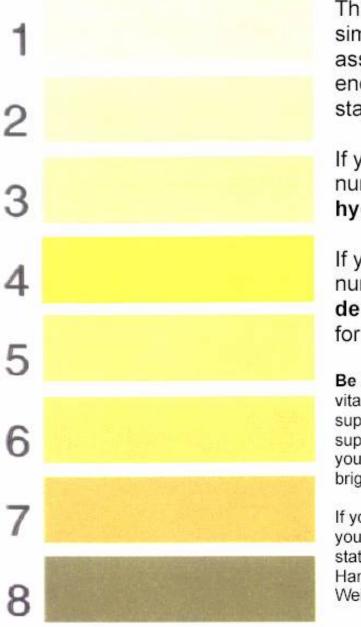

### Am I Hydrated? Urine Color Chart

This urine color chart is a simple tool your can use to assess if you are drinking enough fluids throughout day to stay hydrated.

If your urine matches the colors numbered 1, 2, or 3 you are hydrated.

If your urine matches the colors numbered **4 through 8 you are dehydrated** and need to drink for more fluid.

Be Aware! If you are taking single vitamin supplements or a multivitamin supplement, some of the vitamins in the supplements can change the color of your urine for a few hours, making it bright yellow or discolored.

If you are taking a vitamin supplement, you may need to check your hydration status using another tool like Handout #15: Hydration Check: Body Weight Log.