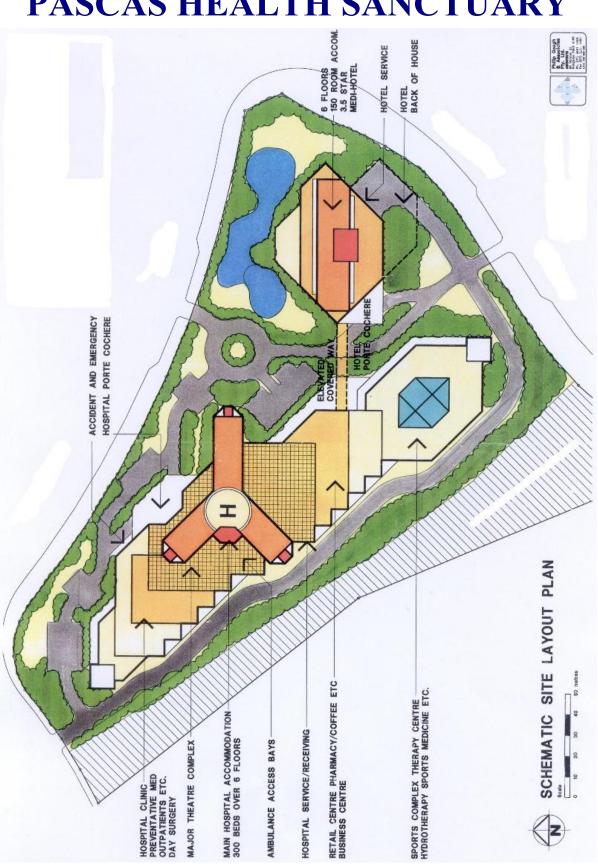

#### PASCAS HEALTH SANCTUARY – HOSPITAL

#### Page 1

| MEDICAL ACCOMMODATION<br>300 Beds being: No. |              | No. | Wards consisting of | Beds |
|----------------------------------------------|--------------|-----|---------------------|------|
| Int                                          | tensive Care | 10  | 200 Private         | 200  |
| Со                                           | oronary Care | 10  | 30 Twin Share       | 60   |
| Su                                           | ırgical      | 190 | 5 Four Share        | 20   |
| Me                                           | edical       | 90  | Other               | 20   |
|                                              |              |     |                     |      |
| Total                                        |              | 300 | Total               | 300  |
|                                              |              |     |                     |      |

Secretarial serviced wards Private only

30

Hospital and associated facilities are positioned to support the needs of international business people.

| THEATRE FACILITIES<br>Operating Theatres                                                                                          | 8 major, one equipped with audio<br>visual teaching aids & viewing area |
|-----------------------------------------------------------------------------------------------------------------------------------|-------------------------------------------------------------------------|
| Day Theatre complex with                                                                                                          | 4 operating theatres                                                    |
| SURGICAL<br>Surgical facilities will allow:<br>Neurosurgery<br>E.N.T.<br>Urology<br>Orthopaedic<br>Gynaecology<br>General Surgery | Ophthalmic<br>Dental<br>Vascular<br>Micro Surgery<br>By-pass Surgery    |

The theatres will be equipped with ultrasonic and laser equipment which will be able to be used in the areas of urology, gynaecology, ophthalmic, neurosurgery and vascular. Theatre equipment will encompass micro video systems which will enhance accuracy and speed within the specialities of orthopaedics, cardiology, urology and gastroenterology as well as providing patient records.