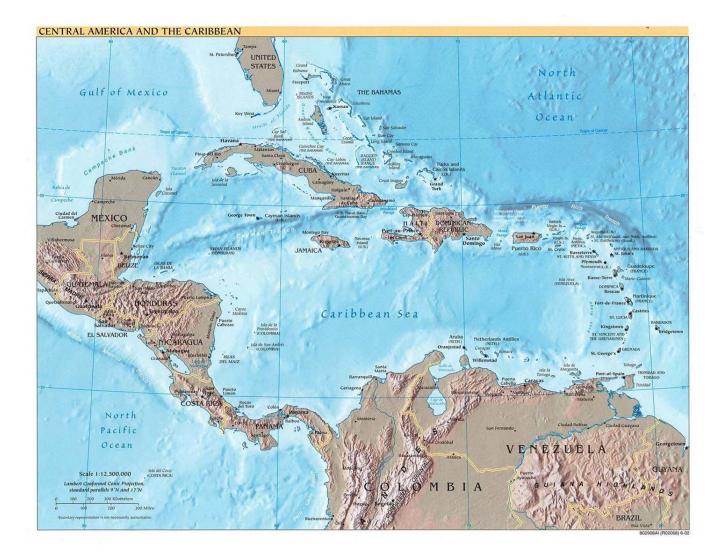

|                                                                            |          |                 |       |                      |           |
| <b>Standard Clinics</b><br>Micro Clinics |     | <b>94%</b> Average number of employees per clinic including medicos: 60 3% |          |                 |       |                      |           |

World Total

4,000







#### Indian Sub-Continent

| Afghanistan | 130 |
|-------------|-----|
| Pakistan    | 270 |
| India       | 450 |
| Sri Lanka   | 50  |

Total Region 900



# Australia 190

+

### **Centre of Excellence:**

# Pascas Health Sanctuary - Gold Coast, Queensland



| <b>Pacific Island Nations</b> | 290 |  |
|-------------------------------|-----|--|
| New Zealand                   | 160 |  |





#### Caribbean 200





# SUMMARY of PROGRAM

#### PASCAS HEALTH SANCTUARY

Being major hospitals and complimentary therapy training and support centres:

| Gold Coast in South East Queensland, Australia | 1 |
|------------------------------------------------|---|
| Calabar in Nigeria                             | 1 |
| Johannesburg in South Africa                   | 1 |
| Brazil                                         | 1 |

# PASCAS HEALTH CLINIC - Centres

| Africa                   | 690   |
|--------------------------|-------|
| Madagascar               | 40    |
| Afghanistan              | 130   |
| Pakistan                 | 270   |
| India                    | 450   |
| Sri Lanka                | 50    |
| Australia                | 190   |
| New Zealand              | 160   |
| Pacific Island Natio