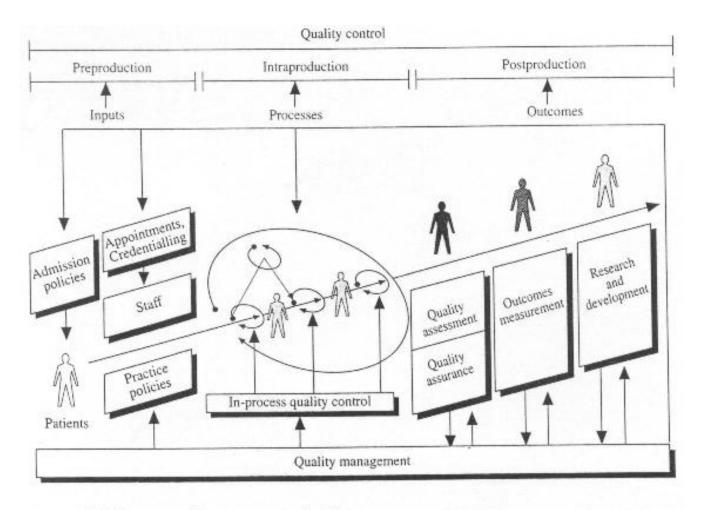

Health care quality management system

Continuous quality improvement through conformance and specifications improvement

cycles

Quality management department

Functional relationships between quality management committee and quality managemen department

Quality management committee structure