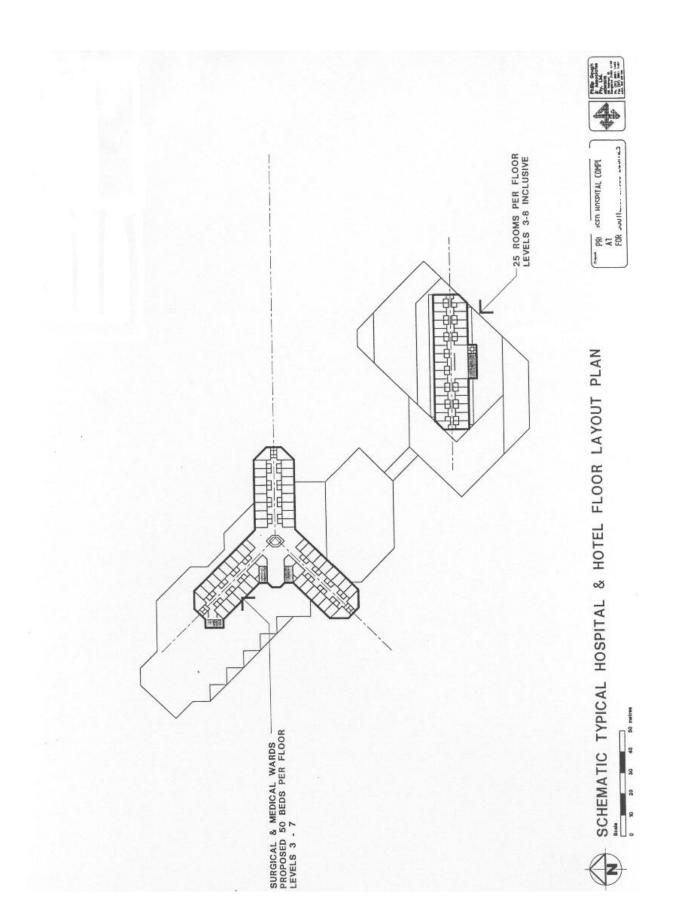

#### Page 1

| MEDICAL ACCOMMODATION<br>300 Beds being: No. |              | No. | Wards consisting of | Beds |
|----------------------------------------------|--------------|-----|---------------------|------|
| Int                                          | tensive Care | 10  | 200 Private         | 200  |
| Со                                           | oronary Care | 10  | 30 Twin Share       | 60   |
| Su                                           | ırgical      | 190 | 5 Four Share        | 20   |
| Me                                           | edical       | 90  | Other               | 20   |
|                                              |              |     |                     |      |
| Total                                        |              | 300 | Total               | 300  |
|                                              |              |     |                     |      |

#### **PASCAS HEALTH SANCTURY HOTEL – MEDI-HOTEL** ACCOMMODATION

Hotel with 420 suites for health related accommodation: Relatives of patients Cancer Therapy Rehabilitation Drug and alcohol counselling Weight control Post operative recovery Day care services Psychiatric services