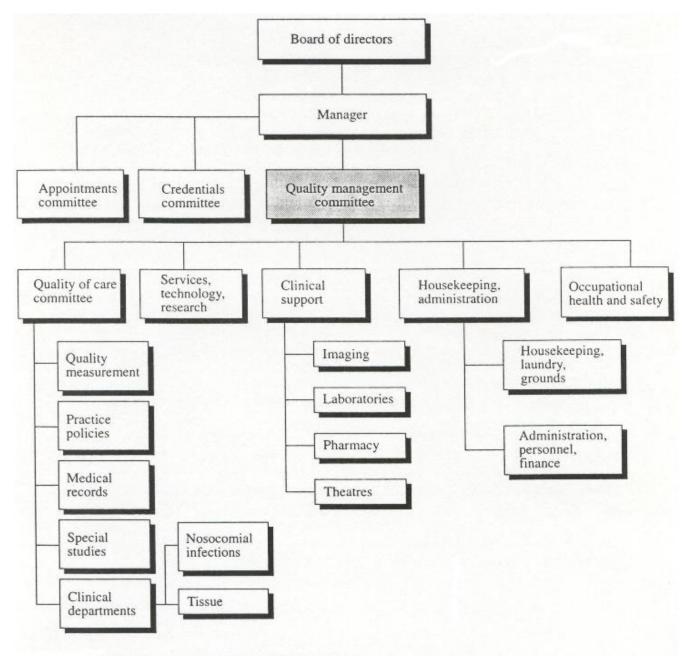

Healing modalities excels with practitioners who calibrate at levels on or above 600 on the Map of Consciousness. Full practice rights will only be granted to those who achieve the designated levels of proficiency as well as this benchmark in consciousness.

It is anticipated that more than 70% of all health care providers working within the Pascas Health Sanctuary as well as 70% of health care providers working within Pascas Health Clinics will all achieve consciousness calibrations at or above 600 on the Map of Consciousness.



Health care quality management system



Continuous quality improvement through conformance and specifications improvement

cycles



Quality management department



Functional relationships between quality management committee and quality managemen department



Quality management committee structure