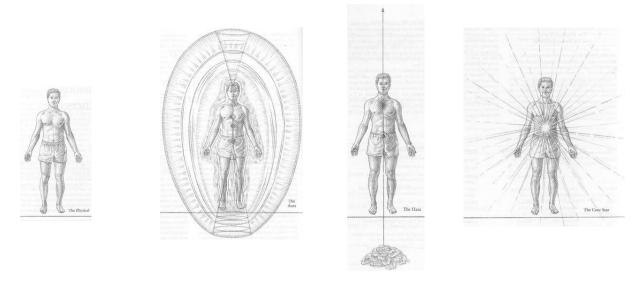

#### **OUR INDIVIDUAL STRUCTURE**

Our base and focus is our physical body:

Ketheric Template Body – Causal Body – Divine Knowing – Spiritual Body (soul, senses and memory) ↑ **Celestial Body – Divine Loving** ↑ **Etheric Template Body – Divine Will** ↑ **Astral Body - Loving** ↑ Mental Body (very active mind, consciousness and ↑ domain of the ego) **Emotional Body – Real Feeling** ſ Etheric Body (incorporates Chakras) – I Exist ↑ Physical Body (including the brain) - Beingness

The Seven Layer Auric Body System (Diagnostic View)

#### **SEVEN LAYERS of the AURA**

Ketheric Template Body – Causal Body – Divine Knowing - Spiritual Body (soul, senses and memory) ↑ Celestial Body – Divine Loving ↑ Etheric Template Body – Divine Will ↑ Astral Body - Loving ↑ Mental Body (very active mind, consciousness and ↑ domain of the ego) Emotional Body – Real Feeling ↑ Etheric Body (incorporates Chakras) – I Exist ↑ Physical Body (including the brain) - Beingness

The Etheric Body

56

The Physical → The Aura → The Hara → The Core Star Each level is a quantum leap over the prior. The Core Star is said to be the 26<sup>th</sup> level of the Auric field OR is it the sum or all levels?

#### Hara of a Healthy Person

The haric level is one quantum leap deeper into your nature and one dimension deeper than the aura. The haric level is the foundation upon which the aura rests.

#### The Core Star (level 26 of the Auric field)

The core star level is a quantum leap deeper into who we are than the haric level and related to our divine essence. Each star is the internal source of life within. In this inner place, we are the centre of the universe. Here is localised the divine individuality within each of us. From this place within each of us, we live and have our being. We recognise it easily as that which we have always known ourselves to be since birth. In this place, we are wise, loving, and full of courage.