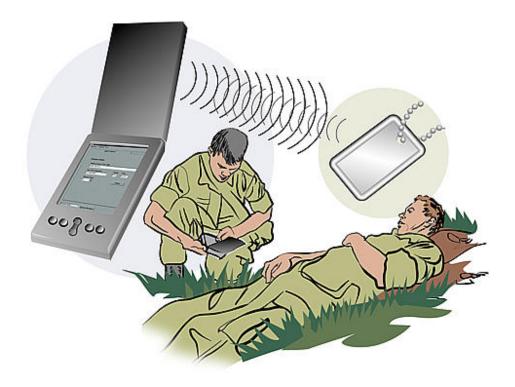

#### **Remote Areas:**

- Telemedicine via call centres supported by the medical teams at each of the Centres of Excellence in the Brazil, Nigeria, South Africa and Australia. These Centres have alliances with world renowned medical units around the world that will be accessed as and when required.
- Telemedicine Kiosk: Through satellite communications, the kiosk enables remote access to telemedicine diagnosis and treatment. The Kiosk features diagnostic camera, three lead ECG, retinal scanner, a camera for video-conferencing, video screen, vital signs measurement and a defibrillator. Should the Kiosk (being a laptop unit) be unable to communicate with the greater network, in built diagnostics are able to provide analysis of results.