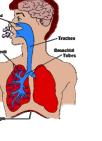

#### **Circulatory System – Cardiovascular**

©EnchantedLearning.com

#### **Respiratory System**

Thymus.

Lymphatic Vasculature (white)

> Bone Marrow