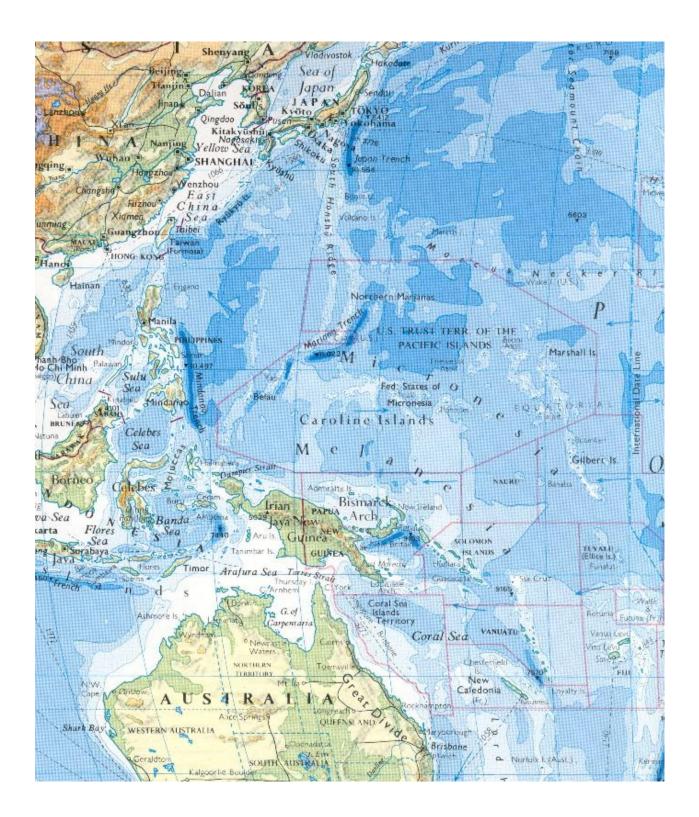

# PASCAS HEALTH CLINICS to be operating by the end of year five to ten: 4,000

| REGIONS:<br>Africa                       |     | India Sub-Co                                                               | ontinent | Australia Pac   | cific | South Ameri          | ca        |
|------------------------------------------|-----|----------------------------------------------------------------------------|----------|-----------------|-------|----------------------|-----------|
| South Africa                             | 285 | Afghanistan                                                                | 130      | Australia       | 190   | Venezuela            | 50        |
| Zimbabwe                                 | 30  |                                                                            |          |                 |       | Guyana               | 45        |
| Liberia                                  | 50  | Pakistan                                                                   | 270      | New Zealand     | 160   | Colombia             | 65        |
| Cote D Ivoire                            | 35  |                                                                            |          |                 |       | Surinam              | 85        |
| Ghana                                    | 65  | India                                                                      | 450      | Pacific Islands | s 290 | Ecuador              | 40        |
| Togo                                     | 15  |                                                                            |          |                 |       | Peru                 | 30        |
| Benin                                    | 20  | Sri Lanka                                                                  | 50       |                 | 640   | Bolivia              | 55        |
| Nigeria                                  | 50  |                                                                            |          |                 |       | Argentina            | 70        |
| Mali                                     | 40  |                                                                            | 900      |                 |       | Paraguay             | 65        |
| Guinea                                   | 80  |                                                                            |          | America         |       | Chile                | 70        |
| other                                    | 20  |                                                                            |          | US Indian       | 400   | Brazil               | 195       |
| Africa                                   | 690 | Other                                                                      | 290      | Caribbean       | 200   | other<br>Sth America | 70<br>840 |
| Madagascar                               | 40  | Other                                                                      | 290      | Caribbean       | 200   | Sui America          | 040       |
| Maxi Clinics 3%                          |     |                                                                            |          |                 |       |                      |           |
| <b>Standard Clinics</b><br>Micro Clinics |     | <b>94%</b> Average number of employees per clinic including medicos: 60 3% |          |                 |       |                      |           |

World Total

4,000