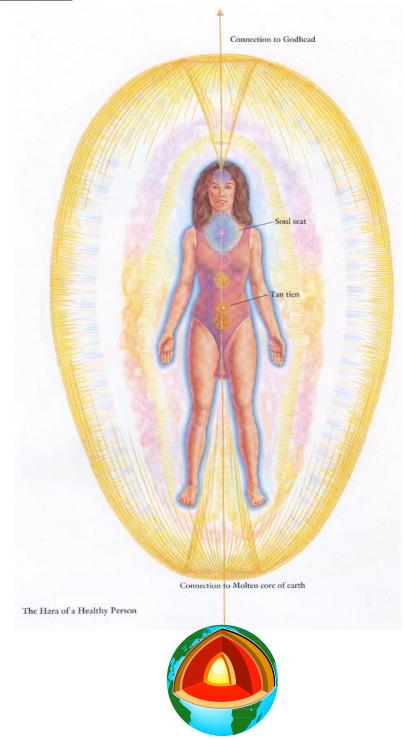

#### Hara of a Healthy Person

The haric level is one quantum leap deeper into your nature and one dimension deeper than the aura. The haric level is the foundation upon which the aura rests.

The Etheric Body

56

The Physical → The Aura → The Hara → The Core Star Each level is a quantum leap over the prior. The Core Star is said to be the 26<sup>th</sup> level of the Auric field OR is it the sum or all levels?