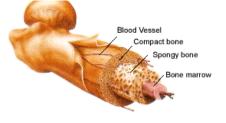

#### **Immune System**

- Thymus
- Spleen
- Lymph system
- Bone marrow
- White blood cells
- Antibodies
- Complement system
- Hormones

#### Lymphatic System

Lymph capillaries lymph node cisterna chili

**Muscular System** 

#### **Respiratory System**

Thymus.

Lymphatic Vasculature (white)

> Bone Marrow