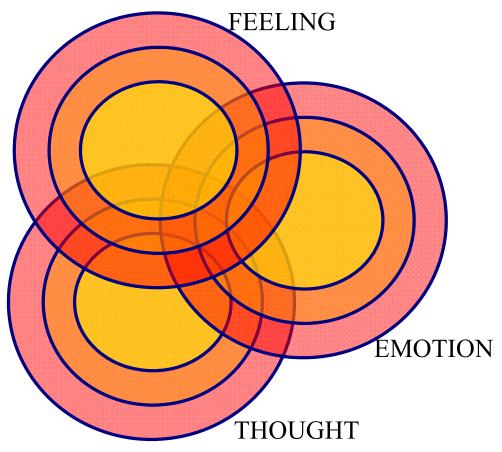

#### **TRUE PRAYER – WHEN THREE BECOME ONE**

All possibilities have already been created and are already present. Rather that forcing solutions upon the events of our lives, we are invited to choose which possibility we identify with, and live as if it has already occurred. Clearly, this not to suggest that our "will" is imposed upon others in the form of prayer. Rather, it is our willingness to allow for all possibilities without judging any of them, and knowing that we may attract or repel each through the choices we make in our lives that provides the subtle difference. Choosing an outcome through prayer does not guarantee that it will come to pass; our prayer simply opens the door to the possibility of that outcome. The question now becomes, How may we bring specific outcomes into the focus of the present through prayer?

Thought, feeling, and emotion as unaligned patterns. In the absence of union, they may lose their focus.

The key to choosing one outcome from among many possible outcomes is our ability to feel as if our choice has already come to pass. From the previous definition of prayer as 'feeling', then, stated another way, we are invited to find the quality of thought and emotion that produces such a feeling – **living as if our prayer had already been answered.** For how may we benefit from the effect of our thought and emotion, if each pattern is moving in a random direction? If, on the other hand, the patterns of our prayer are focused into union, how can the 'stuff' of creation fail to respond to our prayer?