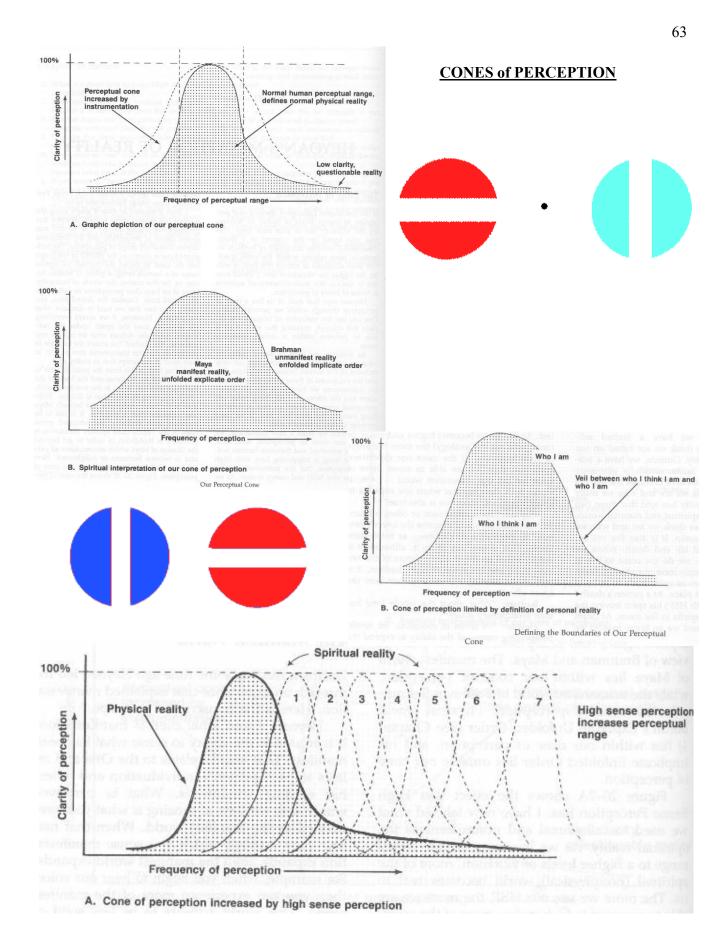

#### **OUR INDIVIDUAL STRUCTURE**

Our base and focus is our physical body:

Ketheric Template Body – Causal Body – Divine Knowing – Spiritual Body (soul, senses and memory) ↑ **Celestial Body – Divine Loving** ↑ **Etheric Template Body – Divine Will** ↑ **Astral Body - Loving** ↑ Mental Body (very active mind, consciousness and ↑ domain of the ego) **Emotional Body – Real Feeling** ſ Etheric Body (incorporates Chakras) – I Exist ↑ Physical Body (including the brain) - Beingness

#### **SEVEN LAYERS of the AURA**

Ketheric Template Body – Causal Body – Divine Knowing - Spiritual Body (soul, senses and memory) ↑ Celestial Body – Divine Loving ↑ Etheric Template Body – Divine Will ↑ Astral Body - Loving ↑ Mental Body (very active mind, consciousness and ↑ domain of the ego) Emotional Body – Real Feeling ↑ Etheric Body (incorporates Chakras) – I Exist ↑ Physical Body (including the brain) - Beingness

The Etheric Body

56

The Physical → The Aura → The Hara → The Core Star Each level is a quantum leap over the prior. The Core Star is said to be the 26<sup>th</sup> level of the Auric field OR is it the sum or all levels?