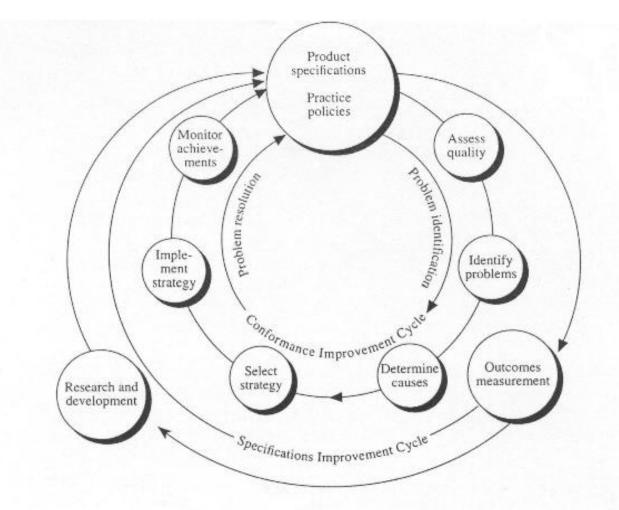

Health care quality management system

Continuous quality improvement through conformance and specifications improvement

cycles

Quality management department

Functional relationships between quality management committee and quality managemen department