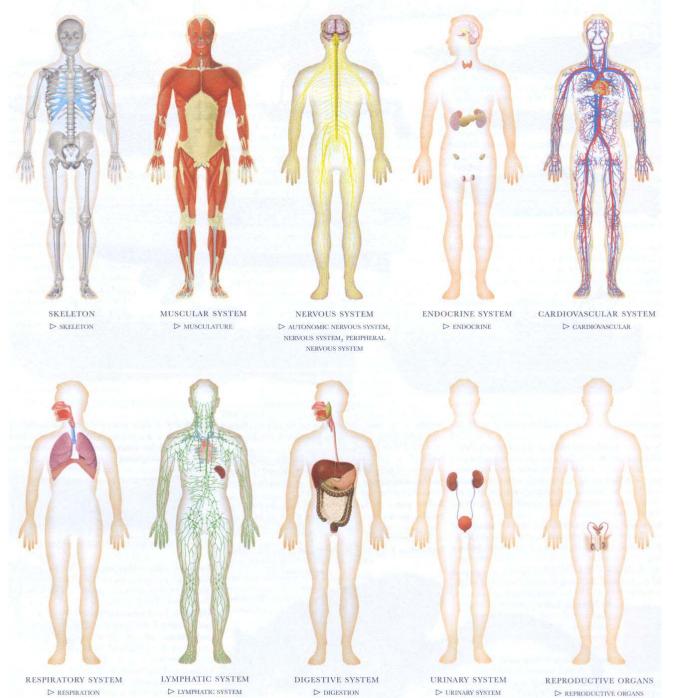

#### The 10 HUMAN BODY SYSTEMS

#### **Circulatory System – Cardiovascular**

©EnchantedLearning.com

#### **Immune System**

- Thymus
- Spleen
- Lymph system
- Bone marrow
- White blood cells
- Antibodies
- Complement system
- Hormones

#### **Reproductive System**

#### **Urinary System**

#### **Digestive System**

#### **Nervous System**

**Skeletal System** 

#### Lymphatic System

Lymph capillaries lymph node cisterna chili

**Muscular System** 

#### **Respiratory System**

Thymus.

Lymphatic Vasculature (white)

> Bone Marrow

#### SYSTEMS OF THE HUMAN BODY

29