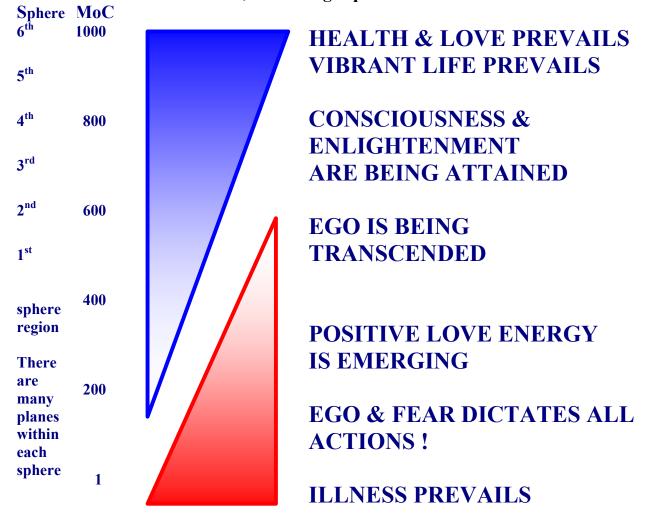

Level of Consciousness (this is a logarithm based on common log of 10 - type scale, not numerical)

| 0 – 199 | Fear, anger, hate shame, guilt etc  |
|---------|-------------------------------------|
| 200.    | Truth                               |
| 500.    | Love                                |
| 540.    | Unconditional Love (healing starts) |
| 600.    | Enlightenment                       |
| 1000.   | Christ, Buddha, Krishna             |