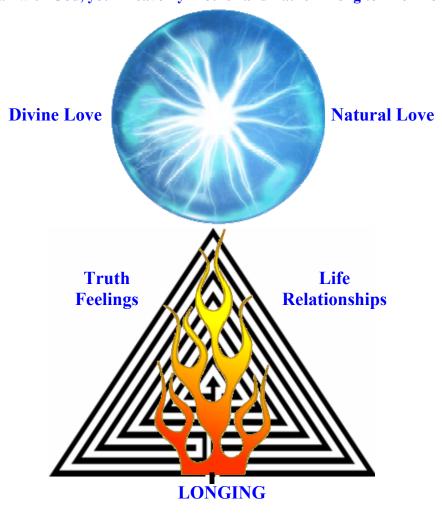

## EVOLUTION

Longing for and receiving Divine Love:A. Soul within spirit body prior to receiving Divine Love.B. Divine Love being received from the Holy Spirit, covering the spirit body of requesting personality.C. Divine Love having been assimilated within one's soul, now being reflected through the radiance of the spirit body.

## FEELING HEALING + SOUL HEALING

It is the Divine Love that strengthens one's resolve to persevere with embracing into one's suppressed emotional injuries, that occurred from conception through to around the age of six, and longing to know the good and the bad of those feelings, together with talking about them to a friend, partner, one's self and our Heavenly Parents. It is only with the receipt of the Mother and Father's Divine Love and the expressing of suppressed emotional injuries that one can release the emotional injuries and errors to achieve Celestial soul condition and enter the Celestial Heavens.