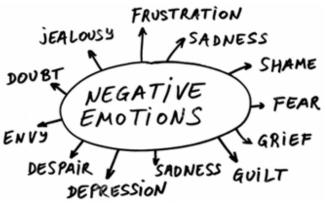

Level of Consciousness (this is a logarithm based on common log of 10 - type scale, not numerical)

| 0 – 199 | Fear, anger, hate shame, guilt etc  |
|---------|-------------------------------------|
| 200.    | Truth                               |
| 500.    | Love                                |
| 540.    | Unconditional Love (healing starts) |
| 600.    | Enlightenment                       |
| 1000.   | Christ, Buddha, Krishna             |

#### <u>I'D TURN BACK IF I WERE YOU!</u>

The Natural love spirit Mansion Worlds as to how they have been for all these hundreds of thousands of years and as they are set up currently, are to help spirits advance to the fullest of their self-denial that they can. That is, so as to become as evil as they can. And all under the guise of being 'loving'.