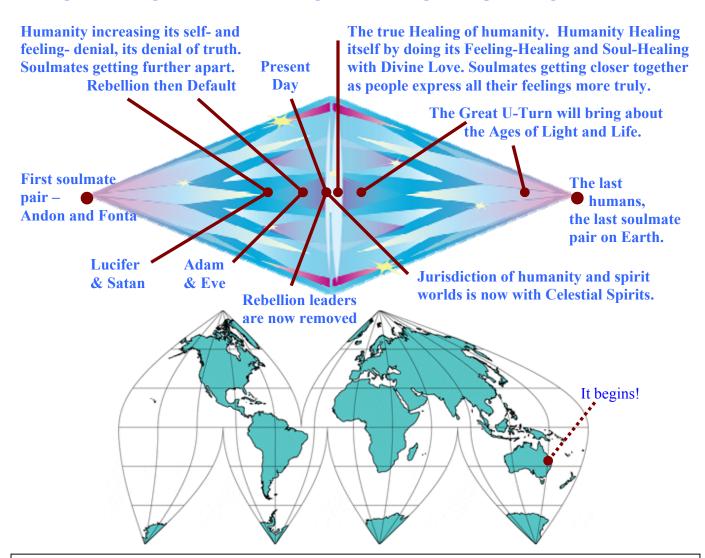

The 1<sup>st</sup> and 2<sup>nd</sup> Spirit Mind Mansion Worlds / spheres are jammed to the rafters.

For a million years, humanity has gone in the wrong direction with its self-denial of self and feeling!

#### WE ENDURE FOUR LAYERS of PERSONALITY SUPPRESSION!

Unknowingly, our parents pass onto their children (us) their beliefs and way of living that has evolved since the Rebellion, some 200,000 years ago, and then the Default, some 38,000 years ago. In this way, humanity is suppressing the female, rejecting our Spiritual Parents, namely Jesus and Mary, and denying our Heavenly Parents being our true Mother and Father, of Their truth, standing and existence.

The Rebellion is against love, the Default is all the difficulties we have in our relationships because of our rebellion. Healing the Default is becoming true, to ourselves and in our relationships, and ending our unlovingness – our rejection of love, so ending the Rebellion. Nanna Beth 29 June 2017

#### Why are we doing a U-Turn?

We are doing a U-Turn **because** the year 2017 heralded the end of the Rebellion and Default. For two hundred thousand years, humanity has been going in the wrong direction.