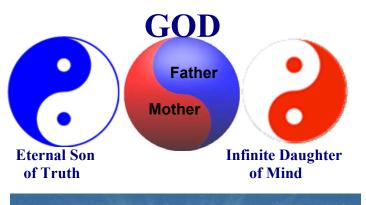

#### Why ask our Heavenly Parents? I thought God was just God – singular?

This is part of the revealings that have been unfolding for us very recently – that is – since 2002.

We are made in the image of God. This has been understood for centuries, for 2,000 years. Our soul is duplex. Our soul expresses itself through two personalities. One soul 'subdivides' into two, one half always being female and the other half always being male. We are a reflection of how God is. God being one Soul is expressed as Mother and Father. God is two personalities. They are soulmates. And each of us has a soulmate, and our soulmate is always of the opposite sex, because the Mother and Father are the opposite sex.

Thus, when we long for the truth behind a feeling, then we can long to our Heavenly Mother and Father. Only they can tell us. No spirit personality can tell us. No canonised saint can tell us, we may as well ask our next door neighbour. That would be just as productive. Mary and Jesus can't tell us, as they are also spirit personalities.

#### I was taught that Jesus was God? And what is this about Mary?

Mary of Magdalene and Jesus of Nazareth were both born free from sin. Neither of them are God. They are both children of God, just like you and me.