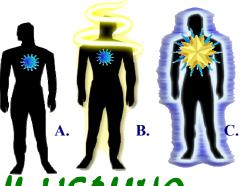

## EVOLUTION

Longing for and receiving Divine Love:A. Soul within spirit body prior to receiving Divine Love.B. Divine Love being received from the Holy Spirit, covering the spirit body of requesting personality.C. Divine Love having been assimilated within one's soul, now being reflected through the radiance of the spirit body.