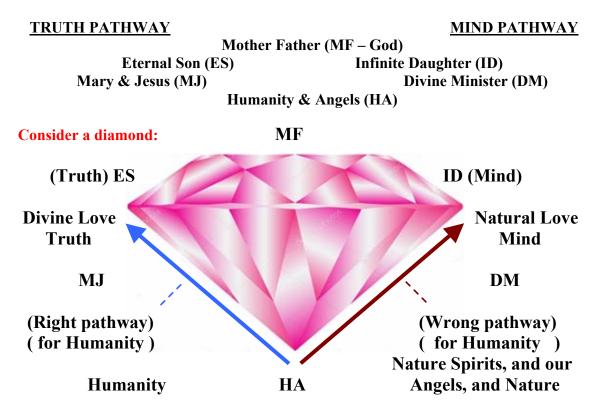

#### Why ask our Heavenly Parents? I thought God was just God – singular?

This is part of the revealings that have been unfolding for us very recently – that is – since 2002.

We are made in the image of God. This has been understood for centuries, for 2,000 years. Our soul is duplex. Our soul expresses itself through two personalities. One soul 'subdivides' into two, one half always being female and the other half always being male. We are a reflection of how God is. God being one Soul is expressed as Mother and Father. God is two personalities. They are soulmates. And each of us has a soulmate, and our soulmate is always of the opposite sex, because the Mother and Father are the opposite sex.

Thus, when we long for the truth behind a feeling, then we can long to our Heavenly Mother and Father. Only they can tell us. No spirit personality can tell us. No canonised saint can tell us, we may as well ask our next door neighbour. That would be just as productive. Mary and Jesus can't tell us, as they are also spirit personalities.

#### I was taught that Jesus was God? And what is this about Mary?

Mary of Magdalene and Jesus of Nazareth were both born free from sin. Neither of them are God. They are both children of God, just like you and me.