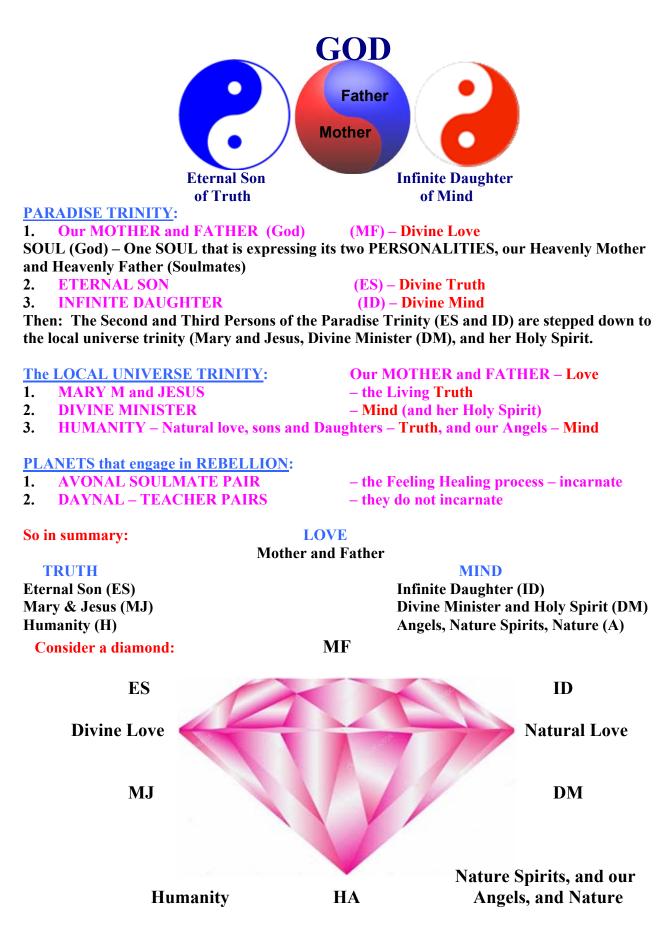

#### Why ask our Heavenly Parents? I thought God was just God – singular?

This is part of the revealings that have been unfolding for us very recently – that is – since 2002.

We are made in the image of God. This has been understood for centuries, for 2,000 years. Our soul is duplex. Our soul expresses itself through two personalities. One soul 'subdivides' into two, one half always being female and the other half always being male. We are a reflection of how God is. God being one Soul is expressed as Mother and Father. God is two personalities. They are soulmates. And each of us has a soulmate, and our soulmate is always of the opposite sex, because the Mother and Father are the opposite sex.

Thus, when we long for the truth behind a feeling, then we can long to our Heavenly Mother and Father. Only they can tell us. No spirit personality can tell us. No canonised saint can tell us, we may as well ask our next door neighbour. That would be just as productive. Mary and Jesus can't tell us, as they are also spirit personalities.

#### I was taught that Jesus was God? And what is this about Mary?

Mary of Magdalene and Jesus of Nazareth were both born free from sin. Neither of them are God. They are both children of God, just like you and me.