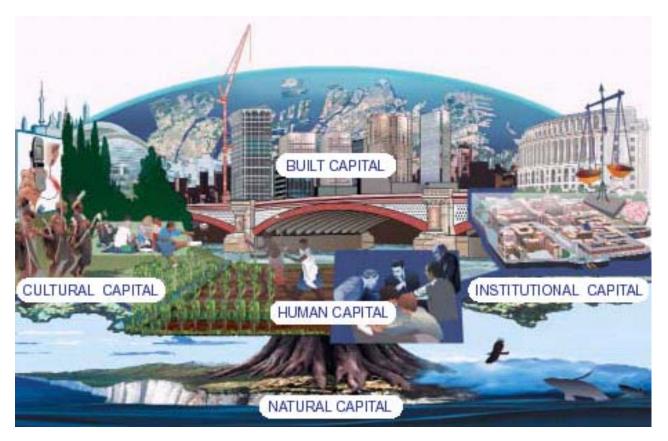

#### **PASCAS PARKS**

Each of the 10 proposed PASCAS PARKS will accommodate five million visitors per annum. Over a ten year full operational period, that is potentially 500,000,000 visitors – or combination with such capacity.

The ripple effects flowing from those who attend PASCAS PARKS will be substantial, thus expanding the effectiveness numerically, globally, consciousness-wise. The positive effects will not be just the "Hey – guess what I did and found to be absolutely wonderful!!", but more importantly through ones improved

consciousness, a resultant improvement in temperament, gentleness, patience, morality and more. This will be observed by those who did not attend but know one who did, such as family members, workmates and others around the attendees. They too will begin to mirror and demonstrate some of these higher consciousness qualities. Even if they do not choose to attend themselves or learn any more about the PARK, they can not help but being positively impacted.

Incorporated within each park will be several elements, each introducing various elements of spiritual information in an exciting and interactive way with audience participation and involvement.

In addition to the full size edu-tainment Pascas Park destinations, there will be smaller modules that introduce the concept of Pascas Park through regional venues.