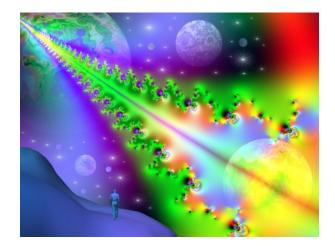

## EVOLUTION

Longing for and receiving Divine Love:A. Soul within spirit body prior to receiving Divine Love.B. Divine Love being received from the Holy Spirit, covering the spirit body of requesting personality.C. Divine Love having been assimilated within one's soul, now being reflected through the radiance of the spirit body.