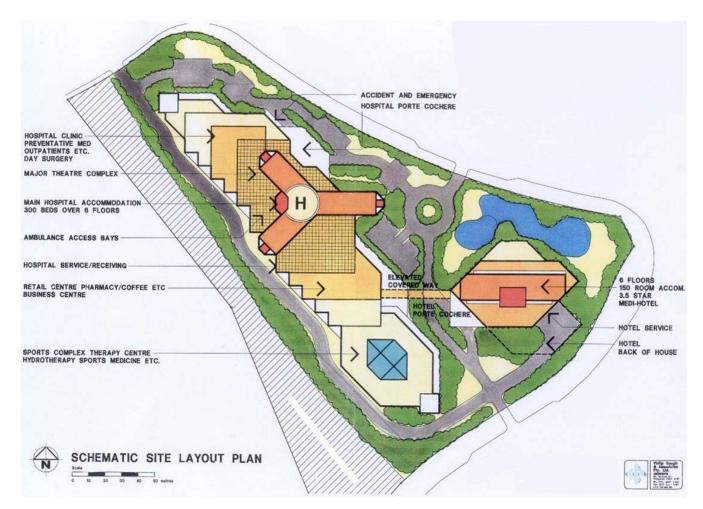

## PASCAS HEALTH SANCTUARY

#### GLOBAL CENTRES of EXCELLENCE

- 300 bed medical surgical Hospital
- 8 major operating theatres
- Day complex 4 operating theatres
- Diagnostic / imaging centre
- Western medicine medical centre
- Complementary therapy medical centre
- 150 420 room medi-hotel

### PASCAS HEALTH SANCTUARY

#### **GLOBAL CENTRES of EXCELLENCE**