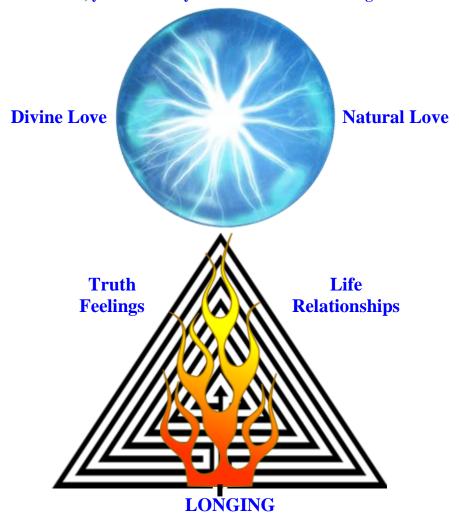

The Key

#### **HOW TO GET TO PARADISE:**

**Long for the Divine Love** 

**Long for the Truth** 

Long for the truth of your feelings

Don't deny any feelings: accept, express and want to know the truth of them

Know your feelings are the key; your feelings are the Way

Want to end your falseness and being untrue

Want to understand the truth of your early life

Use your surface feelings to move deeper into yourself, bringing up your repressed feelings

Want and long to know the whole truth of yourself

Want to do it all with God, your Heavenly Mother and Father – long to Them for help.

Our longing drives our life. We long with feelings. We can wish for things using our mind, yet long for things with our heart. These things in the pyramid are what to long for. Longing for them, when the longing comes naturally. Longing because you feel you really want them. Long to be true with all your heart. Long to live true to your feelings. Long to understand the whole truth of yourself.