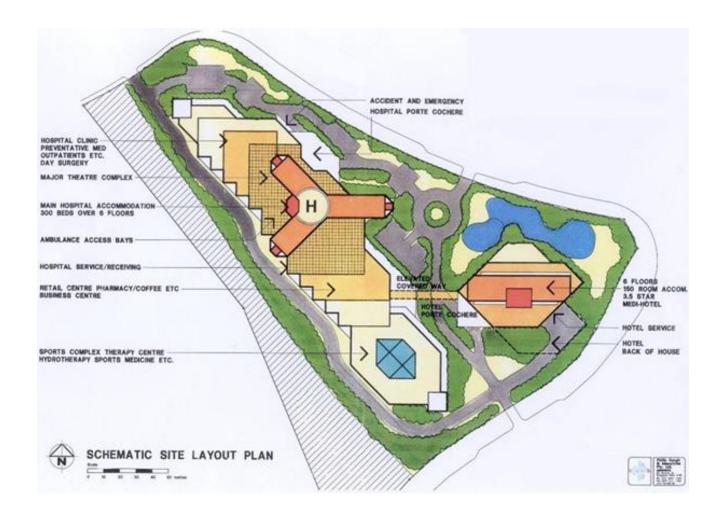

### PASCAS CARE CENTRE - HEALTH CLINIC - THREE UNITS IN ONE:

# PASCAS CARE CLINIC

# CHALDI COLLEGE

Medical Clinic Consultations
Day Care
Treatment

<u>Pascas Care Centre clinic mix</u>: and many more!

**Maxi** Clinics 3% 120

Standard Clinics 94% 3,760

Micro Clinics 3% 120 in 5-10 years 4,000

# PASCAS HEALTH SANCTUARY

### GLOBAL CENTRES of EXCELLENCE

- 300 bed medical surgical Hospital
- 8 major operating theatres
- Day complex 4 operating theatres
- Diagnostic / imaging centre
- Western medicine medical centre
- Complementary therapy medical centre
- 150 420 room medi-hotel

### GLOBAL CENTRES of EXCELLENCE

# support and administration for regional clinics