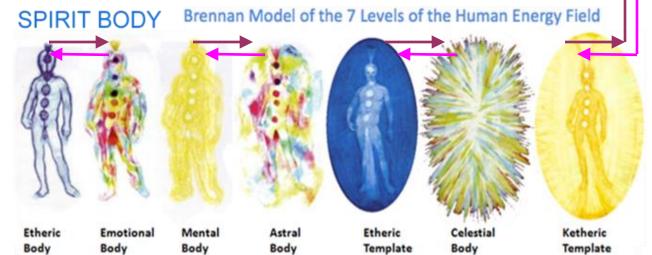

Light body (spirit body) health science is emerging and is essentially underlined with an appreciation of one's own energy level and that the higher one raises one's energy level or soul condition, one transgresses the levels where illness may prevail.

**SOUL** exists existentially

Our Physical Body and our Spirit Body are of Creation, being linked together by cords of light as are the two spirit bodies, male and female, to the one Soul.

One's unique personality is soul based. Our unique soul expresses its unique personality through the two spirit bodies and physical bodies expressing both the male and female aspects.

#### PERSONALITY

Our soul is the centre of our personality. We are children of our Heavenly Parents. Our soul manifests a male and female personality - it is a duplex!