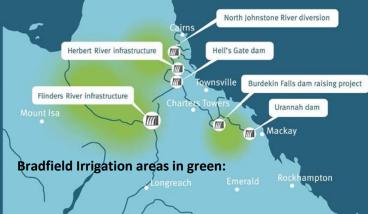

## Population: 8,045,311,447

| QU | JEENSLAND cit | 20 year     | 2040                      |             |           |
|----|---------------|-------------|---------------------------|-------------|-----------|
|    | 1             | 2016 Census |                           | Immigration | Total     |
| 1  | Brisbane      | 2,054,614   | South East Queensland     | 500,000     | 2,554,614 |
| 2  | Gold Coast    | 540,559     | South East Queensland     | 300,000     | 840,559   |
|    | Sunshine      |             |                           |             |           |
| 3  | Coast         | 243,337     | South East Queensland     | 500,000     | 743,337   |
| 4  | Townsville    | 168,729     | North Queensland          | 600,000     | 768,729   |
| 5  | Cairns        | 144,730     | Far North Queensland      | 600,000     | 744,730   |
| 6  | Toowoomba     | 100,032     | Darling Downs             | 200,000     | 300,032   |
| 7  | Mackay        | 75,710      | Central Queensland        | 400,000     | 375,710   |
| 8  | Rockhampton   | 61,214      | Central Queensland        | 400,000     | 561,214   |
| 9  | Hervey Bay    | 52,073      | Wide Bay-Burnett          | 300,000     | 352,073   |
| 10 | Bundaberg     | 50,148      | Wide Bay-Burnett          | 300,000     | 350,148   |
| 11 | Gladstone     | 33,418      | Central Queensland        | 300,000     | 333,418   |
| 12 | Maryborough   | 22,206      | Wide Bay-Burnett          | 200,000     | 222,206   |
|    |               |             | Atherton Table Lands      | 200,000     | 200,000   |
|    |               |             | Bradfield Irrigation Area | 300,000     | 300,000   |
|    | Sub-total     | 3,546,770   | North of Cairns           | 200,000     | 200,000   |
|    | Other regions | 1,653,230   | Other coastal zones       | 500,000     | 2,153,230 |

#### DUE to World Wide disturbance, immigration into Queensland may escalate like this:

Total 2022

Land area:

Queensland

Australia

Ukraine

India

Afghanistan