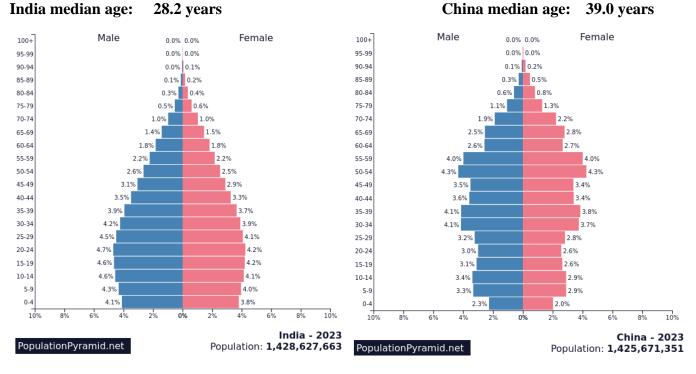

India's demographics underpin the potential for ongoing economic viability far greater than that for each of China, Russia or Japan.

Russia median age: 39.2 years