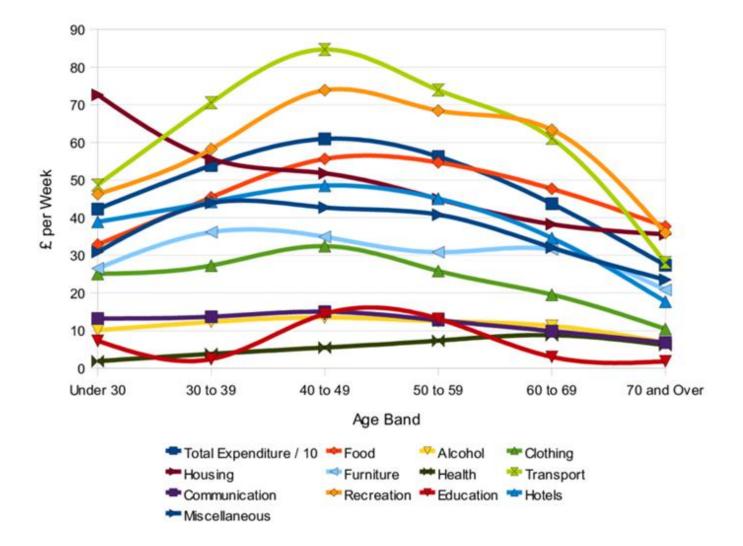

The world is now entering into an era of NEW ECONOMICS - CONTRACTION!

Income and expenditures, by age of reference person

Thailand median age: 40.2 years Australia median age: 37.5 years Indonesia median age: 29.9 years Papua New Guinea median age: 22.2 years USA median age: 38.9 years Vietnam median age: 32.8 years South Africa median age: 27.6 years Nigeria median age: 17.2 years