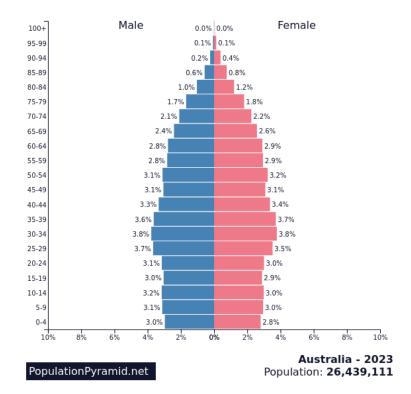

The world is now entering into an era of NEW ECONOMICS - CONTRACTION!

Income and expenditures, by age of reference person

Thailand median age: 40.2 years Australia median age: 37.5 years Indonesia median age: 29.9 years Papua New Guinea median age: 22.2 years USA median age: 38.9 years Vietnam median age: 32.8 years South Africa median age: 27.6 years Nigeria median age: 17.2 years