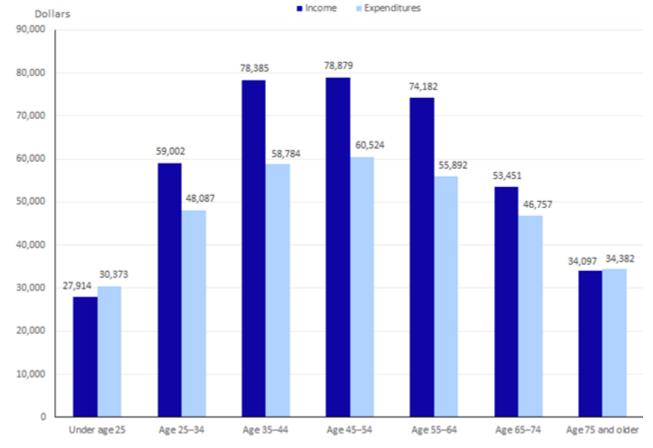

The world is now entering into an era of NEW ECONOMICS - CONTRACTION!

Income and expenditures, by age of reference person

Thailand median age: 40.2 years Australia median age: 37.5 years Indonesia median age: 29.9 years Papua New Guinea median age: 22.2 years USA median age: 38.9 years Vietnam median age: 32.8 years South Africa median age: 27.6 years Nigeria median age: 17.2 years