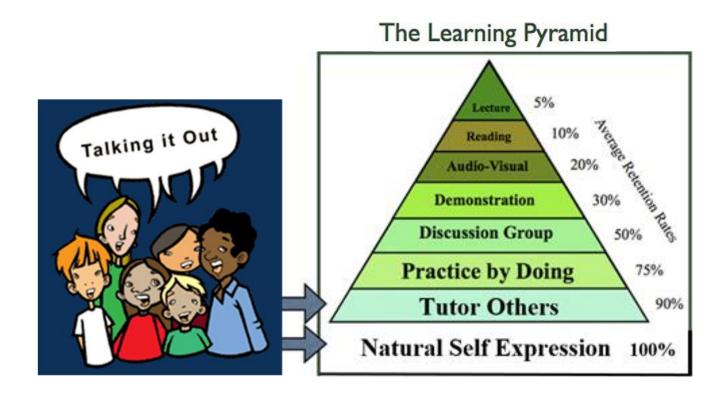

motional injuries and errors. With the Divine Love, then one is also Soul Healing. We are to feel our feelings, identify what they are, accept and fully acknowledge that we're feeling them, express them fully, all whilst longing for the truth they are to show us.

The Golden rule is: Never interfere with another's will.

God's Divine Love: Pray for it, ask for it, and receive it.

Golden Rule: that one must always honour another's will as one honours one's own.

By living true to ourselves true to our feelings, we are living true to God. It's that simple.

We are to express our feelings, both good and bad, at all times, and to long for the truth of them.

New Feelings Way: learning how to live true to ourselves by living true to our feelings.



# 100% retention is Natural Self Epression







# While we continue living mind-centric, we are going the wrong way!





One person with unfettered and supreme control, a System Sovereign, has had aeons of time to passively and stealthfully impose upon his minions (us – you and me) a way of living that assures him, the arch hidden controller, that we would remain compliant and submissive to his begging. His extreme intelligence and consciousness is no match for us ascending mortals who arrive naively upon Earth with absolute dependence upon parents who have already capitulated – unknowingly – to his wily stealth.

The System Sovereign's goal was that we do not evolve, that we remain fearful of our true Heavenly Parents, that our true pathway for spiritual development is not revealed, that we live in a manner of servitude and igno