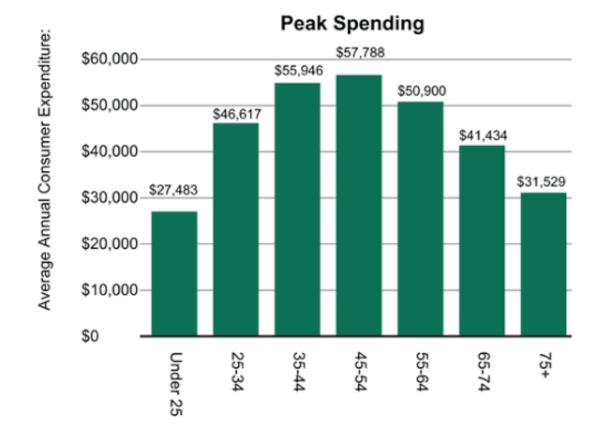

The world is now entering into an era of NEW ECONOMICS - CONTRACTION!

Income and expenditures, by age of reference person

Thailand median age: 40.2 years Australia median age: 37.5 years Indonesia median age: 29.9 years Papua New Guinea median age: 22.2 years USA median age: 38.9 years Vietnam median age: 32.8 years South Africa median age: 27.6 years Nigeria median age: 17.2 years