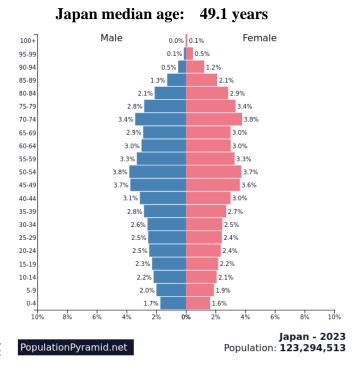

The world is now entering into an era of NEW ECONOMICS - CONTRACTION!

Income and expenditures, by age of reference person

Thailand median age: 40.2 years Australia median age: 37.5 years Indonesia median age: 29.9 years Papua New Guinea median age: 22.2 years USA median age: 38.9 years Vietnam median age: 32.8 years South Africa median age: 27.6 years Nigeria median age: 17.2 years