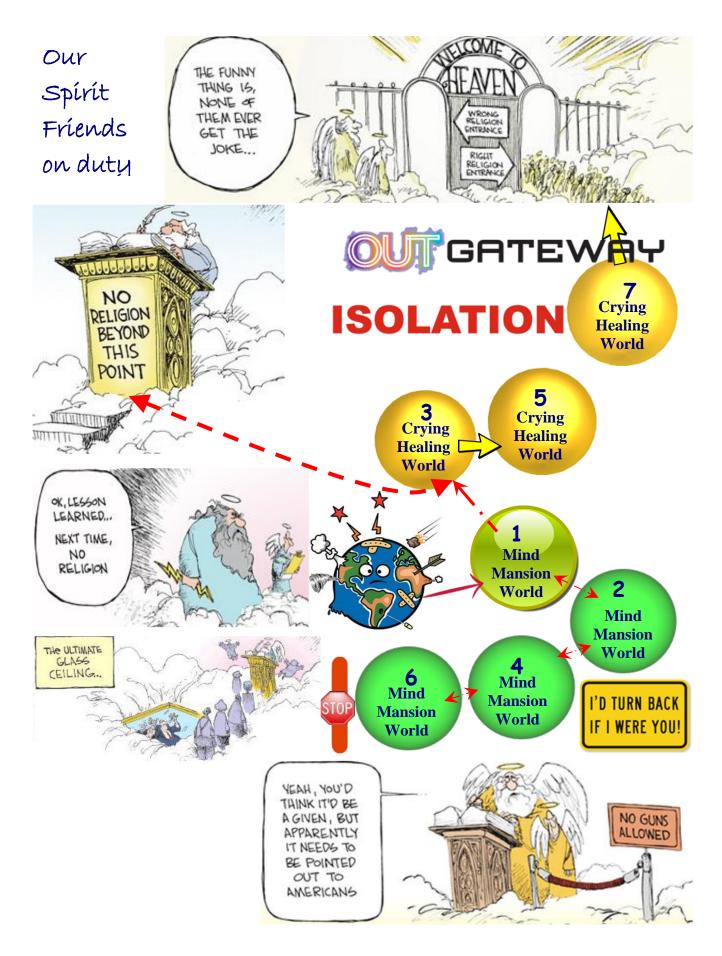

## **Rebellious Lanonandek Spirits**

Paradise spirit personalities imprison the rebellious Lanonandeks, the evil ones, in CE 26 and CE 1993 ending their domination over humanity.

## Mind Mansion Worlds Spirits

Celestial Spirits block the influence from controlling mind Mansion World spirits over Earth's humanity commencing on 22 March 2017.

### Hidden Controllers on Earth

Law of Compensation quickening commences 22 May 2017. Hidden Controllers on Earth now having their finances impeded and their influence destabilised.

### Puppet Leaders on Earth

Puppets of Earth's hidden controllers are to be 'embarrassed' into embracing the wishes and needs of their constituents and deliver humanitarian programs.

## Earth's Humanity

PASAS FOUNDATION, on 22 July 2023, now to bring awareness worldwide of The New Way to all of Earth's humanity. Enter the Great U-Turn and ending of the Rebellion and Default.