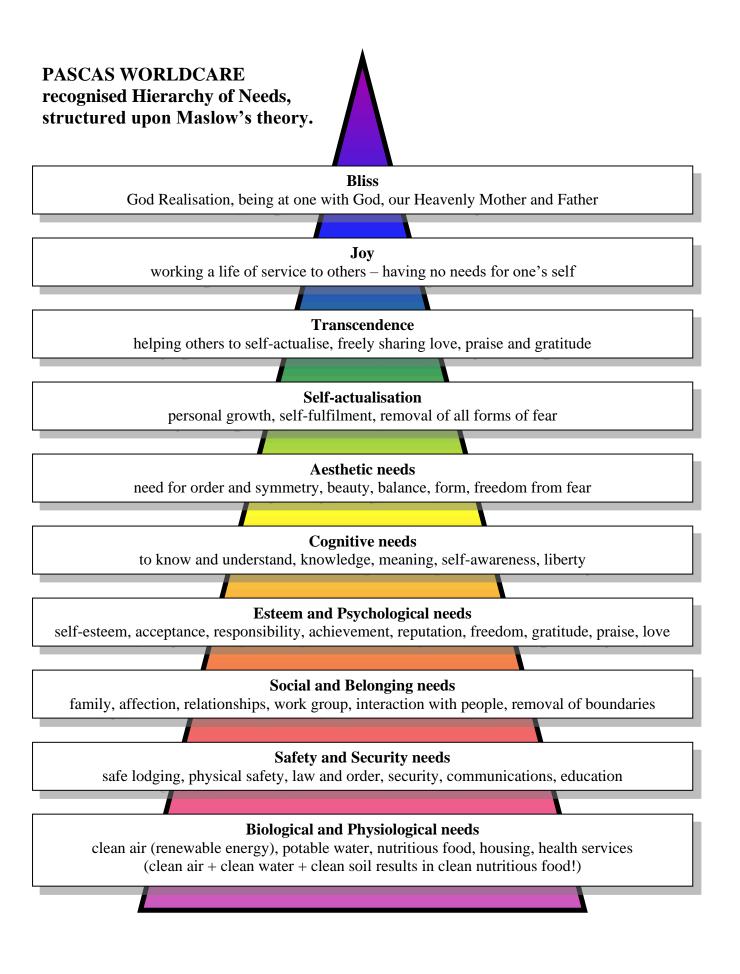

Even before we commence to deal with the Pascas WorldCare recognised Hierarchy of Needs based on Maslow's Theory, the psychic nature of the people of the nation, of the people's themselves, and the unique communities forming the nation are to be understood, mapped and each one have their issues and needs road mapped. Coupled with psychic nature are the many psychic barriers, both nationwide and community – it being the latter that brings about gaps within the wellbeing of the population.