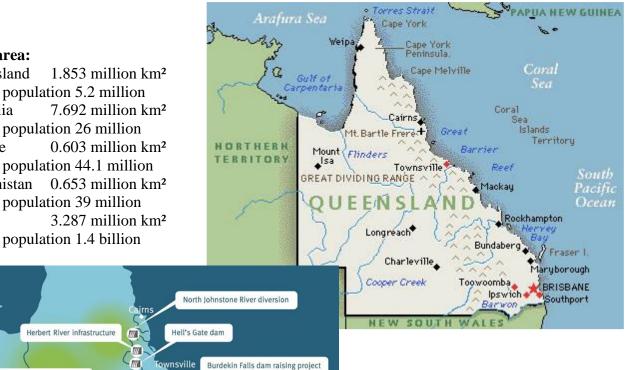

## Population: 8,045,311,447

| QU | JEENSLAND cit | 20 year     | 2040                      |             |           |
|----|---------------|-------------|---------------------------|-------------|-----------|
|    | 1             | 2016 Census |                           | Immigration | Total     |
| 1  | Brisbane      | 2,054,614   | South East Queensland     | 500,000     | 2,554,614 |
| 2  | Gold Coast    | 540,559     | South East Queensland     | 300,000     | 840,559   |
|    | Sunshine      |             |                           |             |           |
| 3  | Coast         | 243,337     | South East Queensland     | 500,000     | 743,337   |
| 4  | Townsville    | 168,729     | North Queensland          | 600,000     | 768,729   |
| 5  | Cairns        | 144,730     | Far North Queensland      | 600,000     | 744,730   |
| 6  | Toowoomba     | 100,032     | Darling Downs             | 200,000     | 300,032   |
| 7  | Mackay        | 75,710      | Central Queensland        | 400,000     | 375,710   |
| 8  | Rockhampton   | 61,214      | Central Queensland        | 400,000     | 561,214   |
| 9  | Hervey Bay    | 52,073      | Wide Bay-Burnett          | 300,000     | 352,073   |
| 10 | Bundaberg     | 50,148      | Wide Bay-Burnett          | 300,000     | 350,148   |
| 11 | Gladstone     | 33,418      | Central Queensland        | 300,000     | 333,418   |
| 12 | Maryborough   | 22,206      | Wide Bay-Burnett          | 200,000     | 222,206   |
|    |               |             | Atherton Table Lands      | 200,000     | 200,000   |
|    |               |             | Bradfield Irrigation Area | 300,000     | 300,000   |
|    | Sub-total     | 3,546,770   | North of Cairns           | 200,000     | 200,000   |
|    | Other regions | 1,653,230   | Other coastal zones       | 500,000     | 2,153,230 |

#### DUE to World Wide disturbance, immigration into Queensland may escalate like this:

Total 2022

Land area:

Queensland

Australia

Ukraine

India

Afghanistan