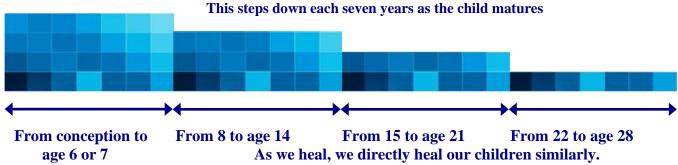

#### FEELING HEALING directly benefits the PARENTS' CHILDREN:

Parents' baby from conception through to age 6, 100% benefit, age 14 - 75%, 21 - 50%, 28 - 25%. Prior to conception we are in a perfect Natural love state. By the time we are age 6, we are then reflecting the consciousness level of one or the other of our parents. As they heal their Childhood Suppression through Feeling Healing, that are directly healing us, their children, subject to our age – maturity.