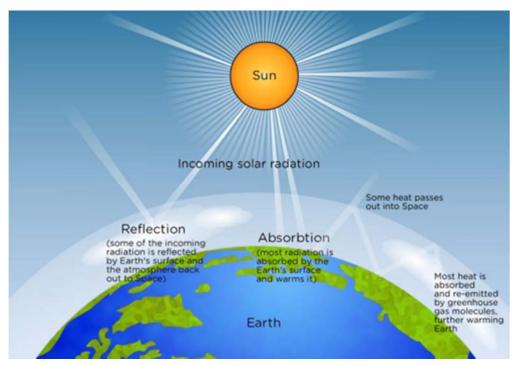

When sunlight reaches Earth's surface, it can either be reflected into space or absorbed by Earth. Once absorbed, the Earth releases some of the energy into the atmosphere as heat (also infrared radiation).

So greenhouse gases (GHGs) like water vapour (H<sub>2</sub>O), carbon dioxide (CO<sub>2</sub>) Methane (CH<sub>4</sub>) absorb energy, slow down or prevent the loss of heat back to space.

Greenhouse gases (GHGs) are gases that trap heat in the atmosphere. They act like blanket, making Earth warmer than it would otherwise be. This process is commonly known as the "greenhouse effect".