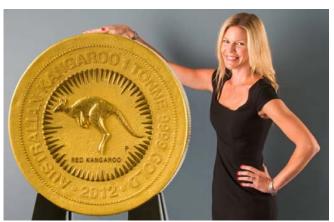

You experience what your soul requires for you to experience.

Which is more valuable? A gold coin weighing 1 tonne having a market value of more than US\$65 million (as of November 2021), or a scroll of truth with a similar diameter as the gold coin? This scroll being more than 10 kilometres in length containing the Revelation of 'The New Way' for Humanity!