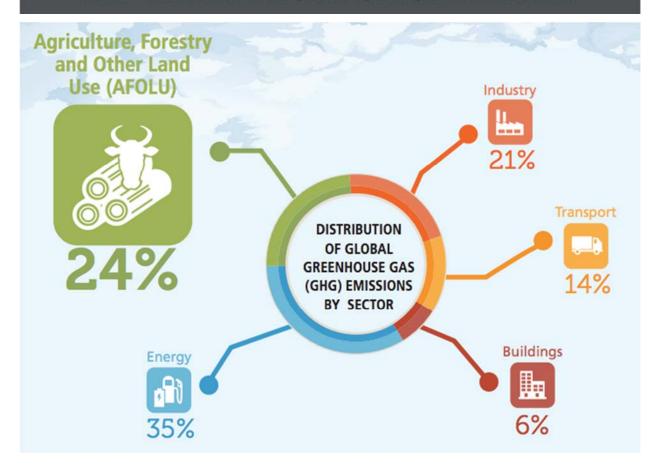

#### AUSTRALIAN DEPARTMENT OF ENVIRONMENT AND ENERGY EMISSION by SECTOR /comparison Year to March 2019