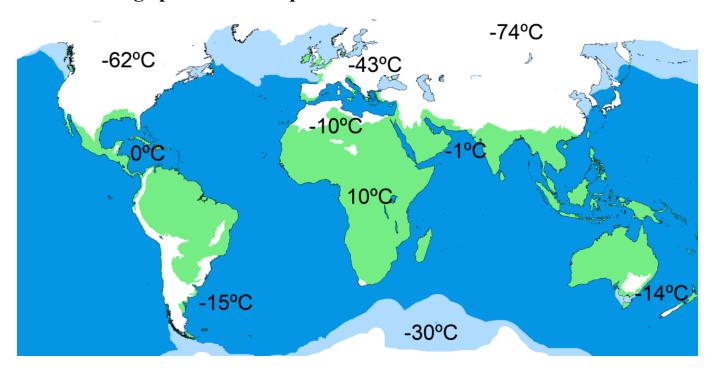

#### The world has been getting warmer

Annual mean land temperature above or below average (°C)

Note: Average is calculated from 1951-1980 land surface temperature data

Source: University of California Berkeley

#### **Ocean currents**

Higher temperatures are affecting water flows such as the East Australian Current, affecting fish stocks. The Atlantic current has slowed and there are concerns it could collapse, with massive flow-on impacts.

## Global warming

Average temperatures up

1.59 over land
1.59 over land

on pre-industrial levels. Two degrees has been agreed as the upper limit of 'acceptable' warming: a barrier that could be crossed in the next 20-30 years.