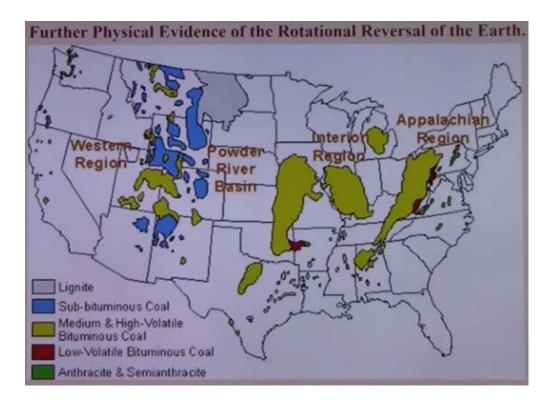

Wave inundation from the Pacific stripped the forest through to the Appalachian Region before dumping creating instantly the coal deposits as outlined below. When the Earth is rotating in the opposite direction, the stripping commences from the Atlantic before dumping in the Western Region. The massive heat from the Sun novoring commences the burning of the stockpiled forests in times of high vegetation with ongoing flooding from the oceans dumping an overburden on the stockpiled burning forests to create the coal deposits. This is essentially an instantaneous event.

Powder River Basin, Wyoming. Some seams are 200-feet thick. That represents 2,000-feet of organic material deposited at one time.