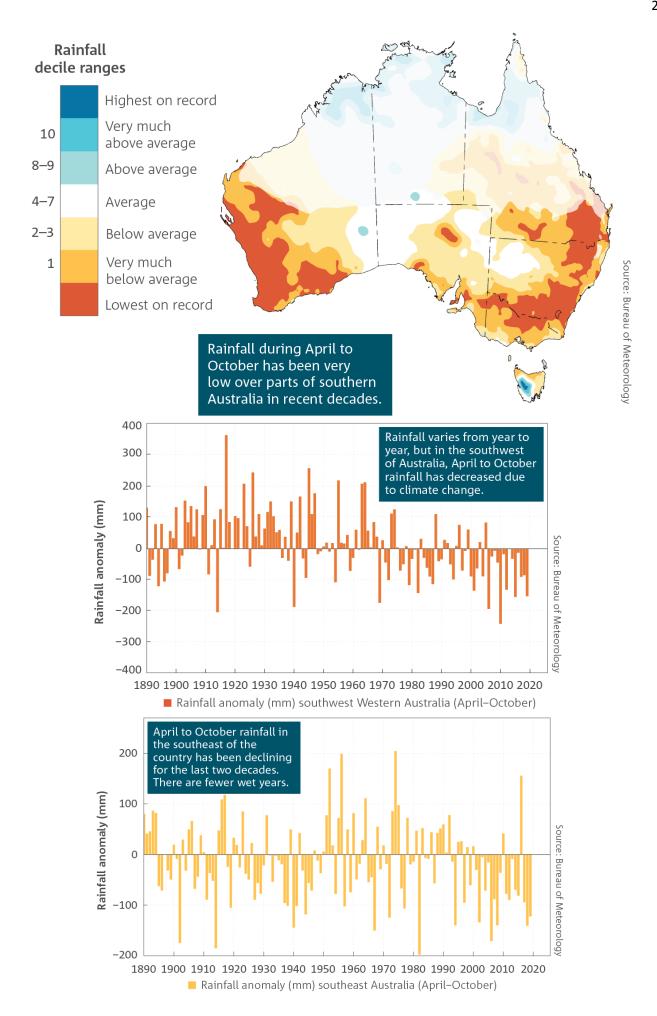

the Australian red meat industry have

> FALLEN 57%

since 20051.

The Australian red meat industry's contribution to national emissions has



from 21% in 2005 to 10% in 2017<sup>2</sup>.





Red meat + Manufacturing

#### THE ONLY MAJOR SECTORS

in the Australian economy to

#### **REDUCE EMISSIONS**

since 1990, with red meat making by far the greatest reduction<sup>3</sup>. Red meat producers manage



Most of this land isn't suitable for crop production – in fact, < 8% of Australia's land mass is suitable for cropping<sup>4</sup>.

#### More information: goodmeat.com.au

Sources: 12.3 MLA 2019 State of the Industry Report, 4 agriculture.gov.au/abares/aclump/land-use



#### AUSTRALIAN DEPARTMENT OF ENVIRONMENT AND ENERGY EMISSION by SECTOR /comparison Year to March 2019

















#### The world has been getting warmer

Annual mean land temperature above or below average (°C)



Note: Average is calculated from 1951-1980 land surface temperature data

Source: University of California Berkeley





#### Location of grain-growing regions in Australia







#### **Ocean currents**

Higher temperatures are affecting water flows such as the East Australian Current, affecting fish stocks. The Atlantic current has slowed and there are concerns it could collapse, with massive flow-on impacts.



## Global warming

Average temperatures up

1.59 over land
1.59 over land

on pre-industrial levels. Two degrees has been agreed as the upper limit of 'acceptable' warming: a barrier that could be crossed in the next 20-30 years.

#### **Cyclones**

The proportion of cyclones t