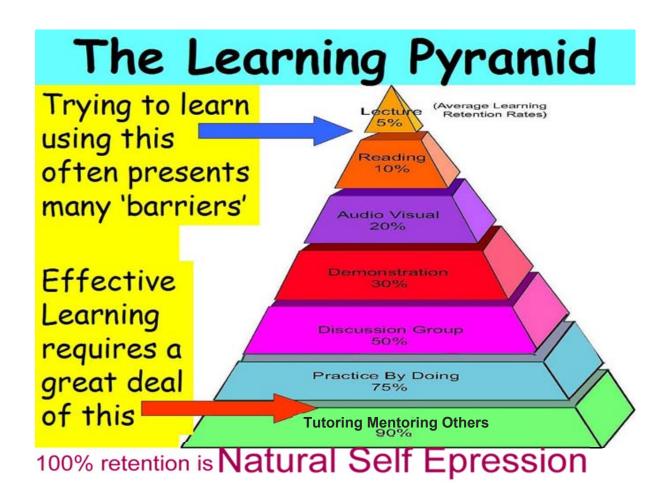

http://freedomhouse.org/sites/default/files/MapofFreedom2014.pdf

- Those countries rated as Free are all those with the highest Map of Consciousness (MoC) calibrations. Those countries rated as Not Free are all those with the lowest MoC calibrations. Those in the Partly Free fall in the middle of these MoC calibrations.
- No community, organisation, society, state or organisation calibrates 500 or above on the Map of Consciousness (MoC). No management team of any corporation, organisation, institution or spiritual structure even calibrates as high as 470 on the MoC! None! (This statement tests TRUE.)
- Yes, we can test every statement as to it being True or False using kinesiology muscle testing.(TRUE)
- By living mind centric, living through our minds and avoiding, ignoring and suppressing our feelings, our soul based feelings which are always in truth, we limit our potential to 499 on Dr David R Hawkins' Map of Consciousness (MoC). By living through our mind to the exclusion of our feelings we are fully embracing the Rebellion and Default as imposed upon Earth's humanity by the rebellious Lanonandek spirits led by the Lucifer soul partner pair. (This statement tests TRUE.)
- Lucifer, with his cohorts, have been so discrete in their imposition of suppression upon Earth's humanity that essentially no one has even realised or recognised that we, on Earth, are in Rebellion and Default, let alone that the suppression of women by the male is to avoid women from being able to expose the folly of not embracing and living through our feelings, this being is the root cause of all that ails societies around the world. (This statement tests TRUE.)
- Education systems around the world are structured to limit the potential of students. Worshipping our mind limits our potential to 499 MoC. That is also the peak level of development for those now living in the first spirit Mansion World.
- The delivery of knowledge through a lecture coming from a teacher at the front of the classroom with the aid of a black or white board is the least efficient format of teaching. Retention rate by students is around 5% of the material conveyed. Yet, the lecture format is universally adopted.
- Students tutoring each other is potentially around 90% successful in retention achievement.