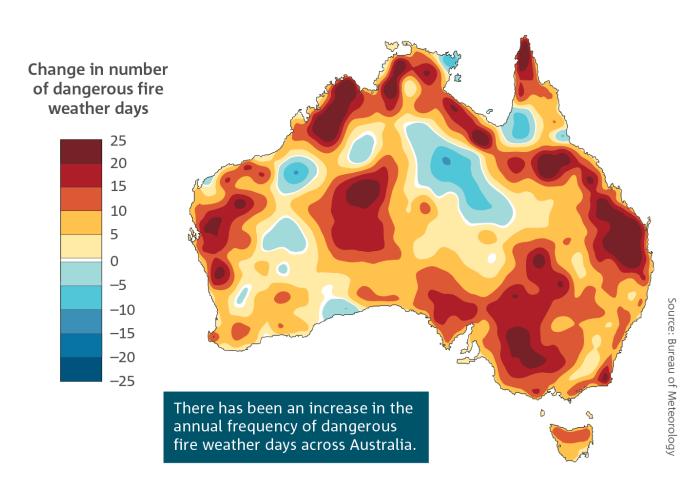

m the Australian red meat industry have

> FALLEN 57%

since 20051.

The Australian red meat industry's contribution to national emissions has



from 21% in 2005 to 10% in 2017<sup>2</sup>.





Red meat + Manufacturing

#### THE ONLY MAJOR SECTORS

in the Australian economy to

#### **REDUCE EMISSIONS**

since 1990, with red meat making by far the greatest reduction<sup>3</sup>. Red meat producers manage



Most of this land isn't suitable for crop production – in fact, < 8% of Australia's land mass is suitable for cropping<sup>4</sup>.

#### More information: goodmeat.com.au

Sources: 12.3 MLA 2019 State of the Industry Report, 4 agriculture.gov.au/abares/aclump/land-use



#### AUSTRALIAN DEPARTMENT OF ENVIRONMENT AND ENERGY EMISSION by SECTOR /comparison Year to March 2019

















#### The world has been getting warmer

Annual mean land temperature above or below average (°C)



Note: Average is calculated from 1951-1980 land surface temperature data

Source: University of California Berkeley





#### Location of grain-growing regions in Australia







#### **Ocean currents**

Higher temperatures are affecting water flows such as the East Australian Current, affecting fish stocks. The Atlantic current has slowed and there are concerns it could collapse, with massive flow-on impacts.



## Global warming

Average temperatures up

1.59 over land
1.59 over land

on pre-industrial levels. Two degrees has been agreed as the upper limit of 'acceptable' warming: a barrier that could be crossed in the next 20-30 years.

#### **Cyclones**

The proportion of cyclones