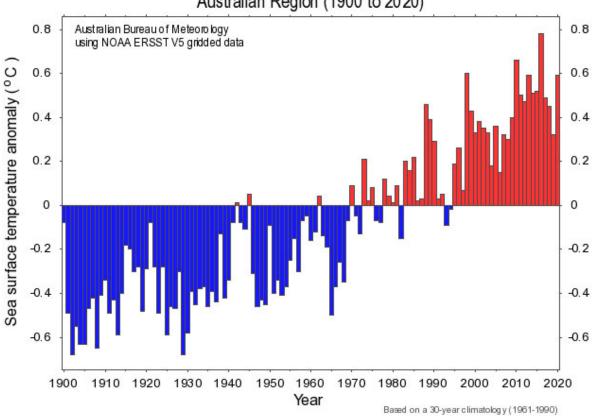

#### The world has been getting warmer

Annual mean land temperature above or below average (°C)

Note: Average is calculated from 1951-1980 land surface temperature data

Source: University of California Berkeley