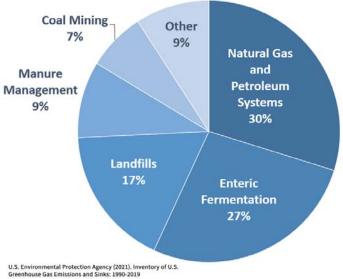

Greenhouse gas emissions from the Australian red meat industry have

> FALLEN 57%

since 20051.

The Australian red meat industry's contribution to national emissions has

from 21% in 2005 to 10% in 2017<sup>2</sup>.