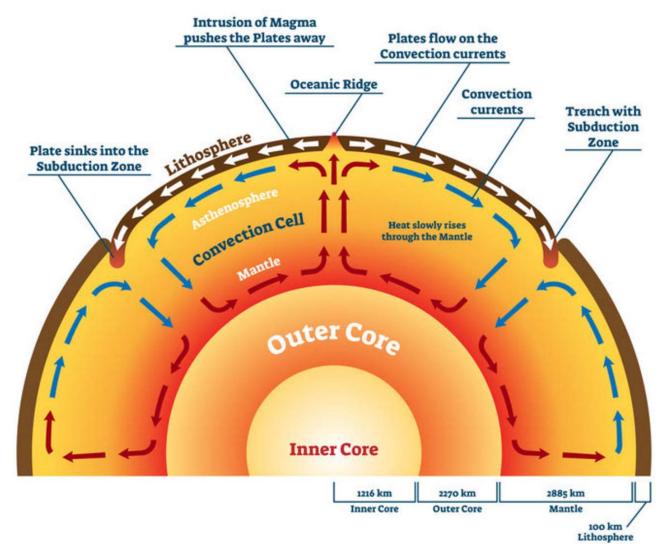

# CONVECTION CURRENTS

The core of the Earth can be likened to the beaters in a kitchen mixing bowl. As it rotates, it moves lava up and outwards. However, unlike the beaters in the mixing bowl, the core does not move about creating a uniform distribution of mixing. The constant action creates concentrated heat and as the rotation spreads out away from the source of the extremes of heat, you can have a cooling affect.

Further, the majority of volcanic and earthquake activity is under the oceans. This is even more so as the Earth's crust is thinnest under the oceans.

The oceanic plates are expanding. Thus, island nations may find themselves gently sinking due to this expansion and further finning.

As the rotation of the core has slightly increased due to the influx of energy from the Sun to the antennae like receptors at the core, the temperature of the core has also increased in recent decades thus warning the oceans and the continents.

As this activity may continue to grow, then volcanic and earthquake activity is likely to continue to grow where the plates press against each other.

Much of the global earth changes that are unfolding, if not the significant majority, are being driven by the increased activity of the core of Earth.