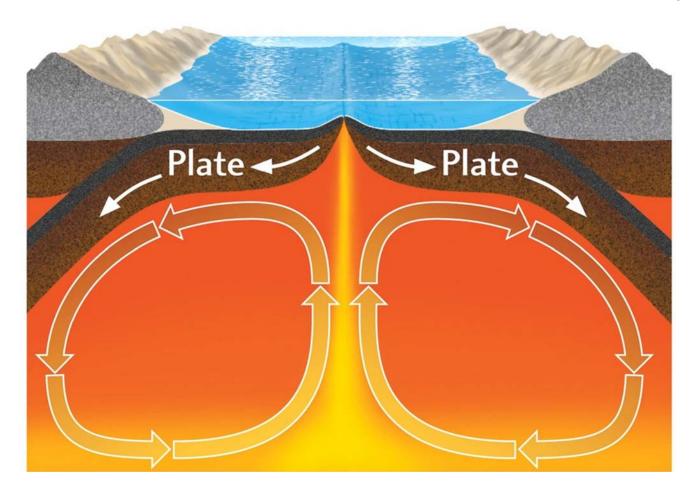

# CONVECTION CURRENTS

The core of the Earth can be likened to the beaters in a kitchen mixing bowl. As it rotates, it moves lava up and outwards. However, unlike the beaters in the mixing bowl, the core does not move about creating a uniform distribution of mixing. The constant action creates concentrated heat and as the rotation spreads out away from the source of the extremes of heat, you can have a cooling affect.

Further, the majority of volcanic and earthquake activity is under the oceans. This is even more so as the Earth's crust is thinnest under the oceans.

The oceanic plates are expanding. Thus, island nations may find themselves gently sinking due to this expansion and further finning.

As the rotation of the core has slightly increased due to the influx of energy from the Sun to the antennae like receptors at the core, the temperature of the core has also increased in recent decades thus warning the oceans and the continents.

As this activity may continue to grow, then volcanic and earthquake activity is likely to continue to grow where the plates press against each other.

Much of the global earth changes that are unfolding, if not the significant majority, are being driven by the increased activity of the core of Earth.