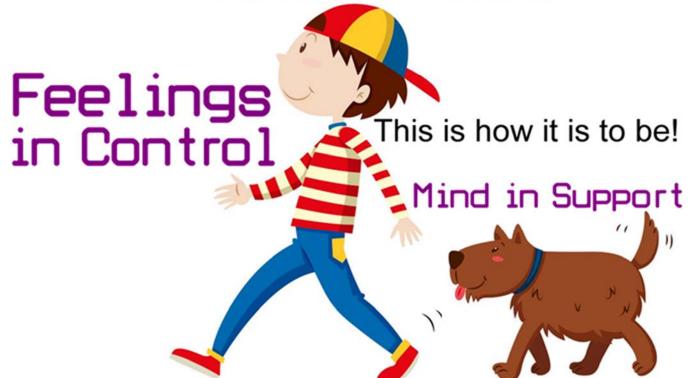

What is unfolding around us is the Great U-Turn. For 200,000 years we have been misguided to live through our minds, to be mind centric. That has been for the benefit of the goals of our hidden controllers. These hidden controllers have now been isolated from us all. As of 31 January 2018, the Universal Contract governing the Rebellion and Default was formally ended.

The disturbances and irrational actions of many that we see all around the world is to encourage us to seek a better way of living, and that is Living Feelings First.

Tutoring

The New Way: learning how to live true to ourselves by living true to our feelings.

Golden Rule: that one must always honour another's will as one honours one's own.

Our Heavenly Parents simply desires for us to ask for Their Love.

- Mind centric living has created a humanity functioning in a stupor, living in zombie mode with no spontaneity and intuitiveness. We are now to blossom through living feelings first.
- We are to aspire to live through our feelings and have our minds assist in the implementations.
- The potentials of each and EVERY one of us is unimaginable! Our journey forward is one of incomprehensible wonder. We will each have our day in the sun, so to speak. Everyone's true potential will unfold as we live Feelings First. This is how we were meant to evolve until the Rebellion and Default was imposed upon us by high level rebellious spirits.
- Those who we see to be very disadvantaged and deprived will unfold to be our equals! Also, we all are blessed with incomprehensible natural intelligence, we are fully self-contained.
- This time, in the history of humanity, is the most exciting time ever experienced.
- Humanity has now commenced the Great U-Turn. For 200,000 years, we have been misled to live mind centric, taking us further and further away from our feelings and away from truth. Now, we are to embrace our feelings and have our minds assist (follow) to do what our feelings prompt us to consider.