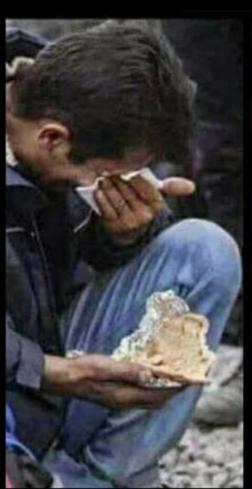

# The Man Who Is Crying Is A Doctor!

While he was distributing bread to the war struck children in Syria, the child told him:

"Could you give me a medicine so that I won't feel hungry again?"

All of the above is of the consequence of living through our minds.