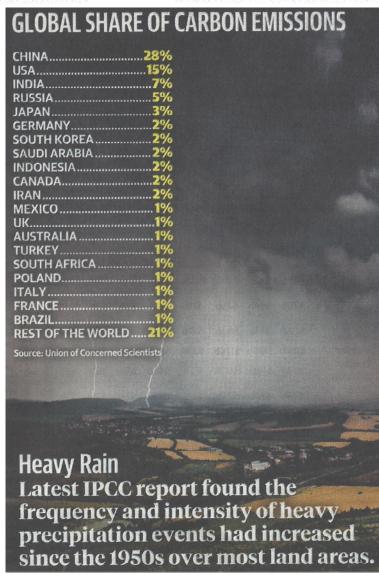

from the Australian red meat industry have

> FALLEN 57%

since 20051.

The Australian red meat industry's contribution to national emissions has



from 21% in 2005 to 10% in 2017<sup>2</sup>.





Red meat + Manufacturing

#### THE ONLY MAJOR SECTORS

in the Australian economy to

#### **REDUCE EMISSIONS**

since 1990, with red meat making by far the greatest reduction<sup>3</sup>. Red meat producers manage



Most of this land isn't suitable for crop production – in fact, < 8% of Australia's land mass is suitable for cropping<sup>4</sup>.

#### More information: goodmeat.com.au

Sources: 12.3 MLA 2019 State of the Industry Report, 4 agriculture.gov.au/abares/aclump/land-use



#### AUSTRALIAN DEPARTMENT OF ENVIRONMENT AND ENERGY EMISSION by SECTOR /comparison Year to March 2019

















#### The world has been getting warmer

Annual mean land temperature above or below average (°C)



Note: Average is calculated from 1951-1980 land surface temperature data

Source: University of California Berkeley





#### Location of grain-growing regions in Australia







#### **Ocean currents**

Higher temperatures are affecting water flows such as the East Australian Current, affecting fish stocks. The Atlantic current has slowed and there are concerns it could collapse, with massive flow-on impacts.



## Global warming

Average temperatures up

1.59 over land
1.59 over land

on pre-industrial levels. Two degrees has been agreed as the upper limit of 'acceptable' warming: a barrier that could be crossed in the next 20-30 years.

#### **Cyclones**

The proportion of cycl