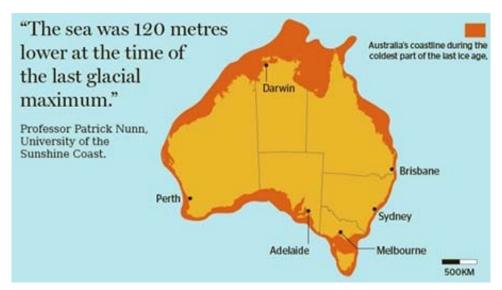

The Australian coal deposits formed in the similar manner. The wave inundation from the Indian Ocean transferred the forests from across the country to stockpile up against the mountainous range of the Great Dividing Range.