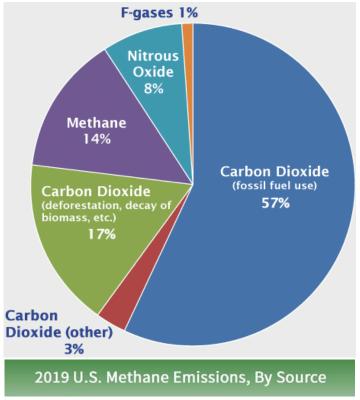

So greenhouse gases (GHGs) like water vapour (H<sub>2</sub>O), carbon dioxide (CO<sub>2</sub>) Methane (CH<sub>4</sub>) absorb energy, slow down or prevent the loss of heat back to space.

Greenhouse gases (GHGs) are gases that trap heat in the atmosphere. They act like blanket, making Earth warmer than it would otherwise be. This process is commonly known as the "greenhouse effect".