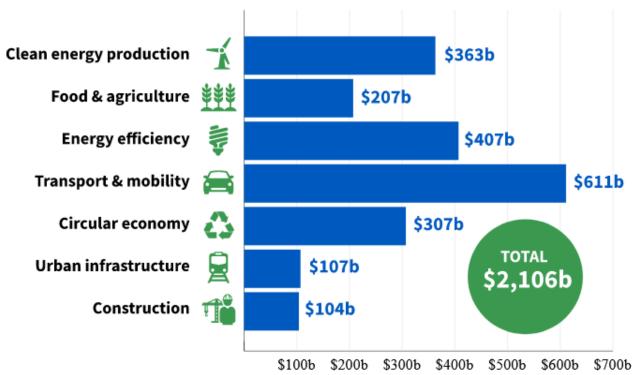

Research commissioned by News Corp shows the massive injection into Australian GDP (gross domestic product) would include a projected AU\$363bn in clean energy production – including renewable power and carbon capture – and AU\$407bn in the production of energy efficient products, including lighting, heating and cooling systems.

Source: Accenture 2021

There would also be an estimated AU\$611bn of extra economic activity in the transport and mobility sector, including the adoption of electric vehicles, plus AU\$107bn in urban infrastructure such as public transport and traffic systems.