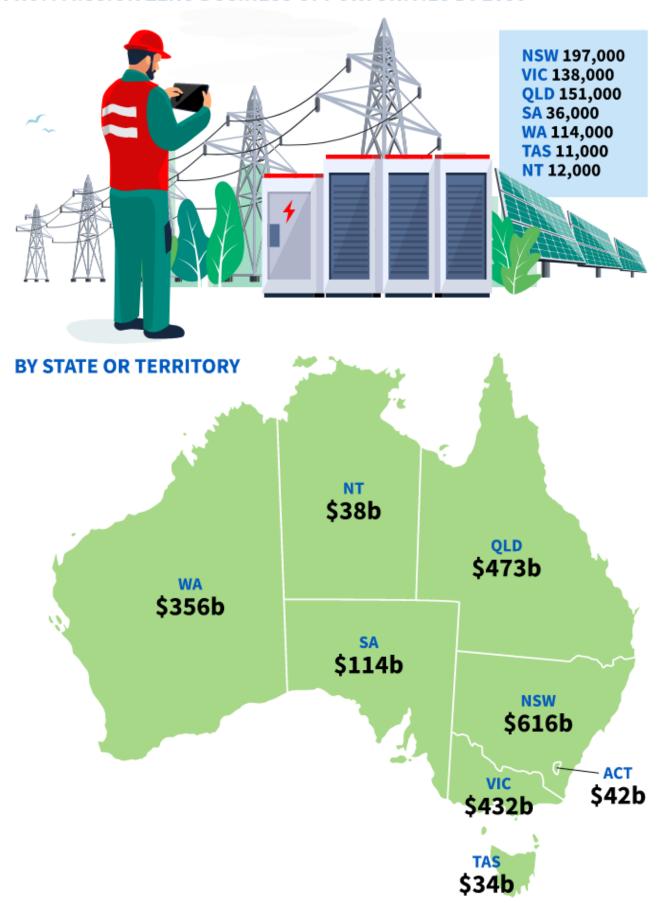

#### **Valuing Mission Zero**

Business and employment opportunities for Australia on the path to Net Zero emissions

#### **ECONOMIC OPPORTUNITIES (2021-2050 CUMULATIVE)**

### MORE THAN 672,000 JOBS WILL BE CREATED FOR AUSTRALIANS FROM MISSION ZERO BUSINESS OPPORTUNITIES BY 2050

#### STATE AND TERRITORY ECONOMIC OPPORTUNITIES

| New South Wales         | NSW    | VIC    | QLD    | SA     | WA     | TAS   | NT    | ACT   |
|-------------------------|--------|--------|--------|--------|--------|-------|-------|-------|
| Clean energy production | \$75b  | \$46b  | \$111b | \$20b  | \$85b  | \$6b  | \$12b | \$8b  |
| Food & agriculture      | \$70b  | \$44b  | \$45b  | \$11b  | \$30b  | \$3b  | \$3b  | \$2b  |
| Energy efficiency       | \$125b | \$91b  | \$84b  | \$22b  | \$64b  | \$6b  | \$6b  | \$8b  |
| Mobility                | \$188b | \$136b | \$126b | \$33b  | \$96b  | \$10b | \$9b  | \$12b |
| Circular economy        | \$94b  | \$68b  | \$63b  | \$17b  | \$48b  | \$5b  | \$5b  | \$7b  |
| Urban infrastructure    | \$33b  | \$24b  | \$24b  | \$6b   | \$17b  | \$2b  | \$2b  | \$2b  |
| Construction            | \$32b  | \$23b  | \$22b  | \$6b   | \$17b  | \$2b  | \$2b  | \$2b  |
| TOTAL                   | \$607b | \$432b | \$475b | \$115b | \$357b | \$34b | \$39b | \$41b |

Source: Accenture 2021

There would also be an estimated AU\$611bn of extra economic activity in the transport and mobility sector, including the adoption of electric vehicles, plus AU\$107bn in urban infrastructure such as public transport and traffic systems.

New investment would be greatest in NSW, with \$616bn projected, followed by Queensland with \$473 billion and Victoria with \$432bn. Opportunities in WA total \$356 billion and in South Australia \$114bn.