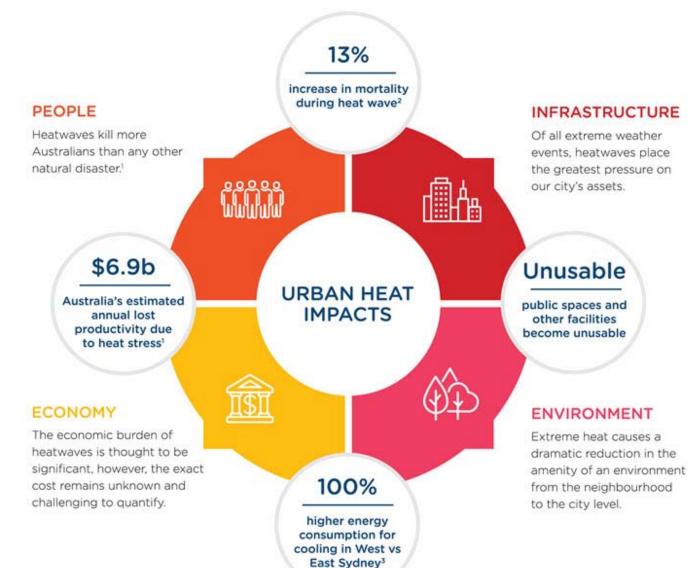

Greenhouse gas emissions from the Australian red meat industry have

> FALLEN 57%

since 20051.

The Australian red meat industry's contribution to national emissions has

from 21% in 2005 to 10% in 2017<sup>2</sup>.

Red meat + Manufacturing

#### THE ONLY MAJOR SECTORS

in the Australian economy to

#### **REDUCE EMISSIONS**

since 1990, with red meat making by far the greatest reduction<sup>3</sup>. Red meat producers manage

Most of this land isn't suitable for crop production – in fact, < 8% of Australia's land mass is suitable for cropping<sup>4</sup>.

#### More information: goodmeat.com.au

Sources: 12.3 MLA 2019 State of the Industry Report, 4 agriculture.gov.au/abares/aclump/land-use

#### AUSTRALIAN DEPARTMENT OF ENVIRONMENT AND ENERGY EMISSION by SECTOR /comparison Year to March 2019