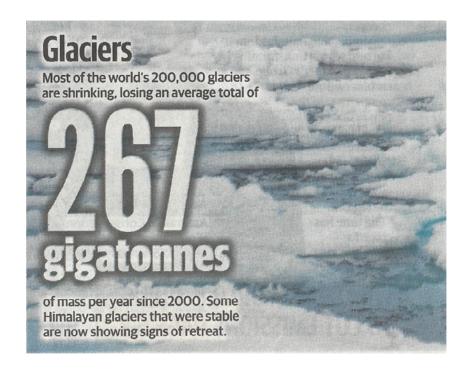

#### The world has been getting warmer

Annual mean land temperature above or below average (°C)

Note: Average is calculated from 1951-1980 land surface temperature data

Source: University of California Berkeley

#### **Ocean currents**

Higher temperatures are affecting water flows such as the East Australian Current, affecting fish stocks. The Atlantic current has slowed and there are concerns it could collapse, with massive flow-on impacts.

## Global warming

Average temperatures up

1.59 over land
1.59 over land

on pre-industrial levels. Two degrees has been agreed as the upper limit of 'acceptable' warming: a barrier that could be crossed in the next 20-30 years.

#### **Cyclones**

The proportion of cyclones that are category 3, 4 and 5 up

10 PER CENT

in the past 40 years. The latitude where tropical cyclones in the western North Pacific reach their peak intensity has shifted northward.

### Ocean acidification

Ocean pH has decreased approximately

O.1

over 100 years, affecting marine ecosystems everywhere, but particularly at high latitudes.

#### **Ocean Warming and Sea Level Rises**

https://www.awe.gov.au/science-research/climate-change/climate-science/understanding-climate-change#ocean-warming-and-sea-level-rise