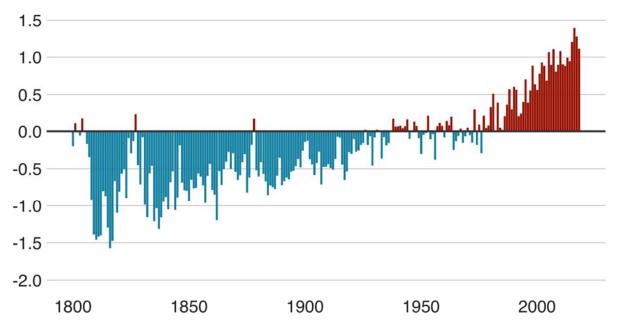

#### The world has been getting warmer

Annual mean land temperature above or below average (°C)

Note: Average is calculated from 1951-1980 land surface temperature data

Source: University of California Berkeley