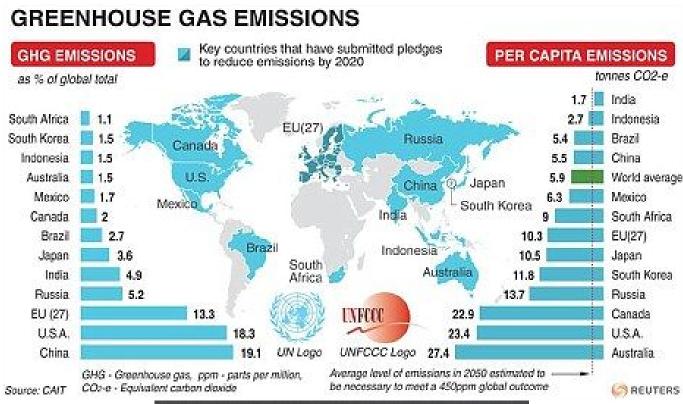

ns from the Australian red meat industry have

> FALLEN 57%

since 20051.

The Australian red meat industry's contribution to national emissions has



from 21% in 2005 to 10% in 2017<sup>2</sup>.





Red meat + Manufacturing

#### THE ONLY MAJOR SECTORS

in the Australian economy to

#### **REDUCE EMISSIONS**

since 1990, with red meat making by far the greatest reduction<sup>3</sup>. Red meat producers manage



Most of this land isn't suitable for crop production – in fact, < 8% of Australia's land mass is suitable for cropping<sup>4</sup>.

#### More information: goodmeat.com.au

Sources: 12.3 MLA 2019 State of the Industry Report, 4 agriculture.gov.au/abares/aclump/land-use



#### AUSTRALIAN DEPARTMENT OF ENVIRONMENT AND ENERGY EMISSION by SECTOR /comparison Year to March 2019

















#### The world has been getting warmer

Annual mean land temperature above or below average (°C)



Note: Average is calculated from 1951-1980 land surface temperature data

Source: University of California Berkeley





#### Location of grain-growing regions in Australia







#### **Ocean currents**

Higher temperatures are affecting water flows such as the East Australian Current, affecting fish stocks. The Atlantic current has slowed and there are concerns it could collapse, with massive flow-on impacts.



## Global warming

Average temperatures up

1.59 over land
1.59 over land

on pre-industrial levels. Two degrees has been agreed as the upper limit of 'acceptable' warming: a barrier that could be crossed in the next 20-30 years.

#### **Cyclones**

The proportion of cy