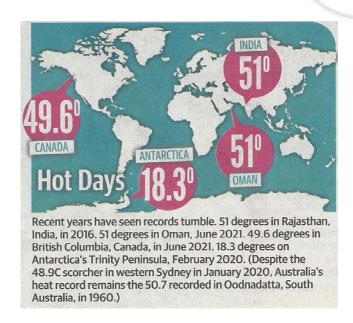

#### The world has been getting warmer

Annual mean land temperature above or below average (°C)

Note: Average is calculated from 1951-1980 land surface temperature data

Source: University of California Berkeley

#### Location of grain-growing regions in Australia

#### **Ocean currents**

Higher temperatures are affecting water flows such as the East Australian Current, affecting fish stocks. The Atlantic current has slowed and there are concerns it could collapse, with massive flow-on impacts.

## Global warming

Average temperatures up

1.59 over land
1.59 over land

on pre-industrial levels. Two degrees has been agreed as the upper limit of 'acceptable' warming: a barrier that could be crossed in the next 20-30 years.

#### **Cyclones**

The proportion of cyclones that are category 3, 4 and 5 up

10 PER CENT

in the past 40 years. The latitude where tropical cyclones in the western North Pacific reach their peak intensity has shifted northward.

### Ocean acidification

Ocean pH has decreased approximately

O.1

over 100 years, affecting marine ecosystems everywhere, but particularly at high latitudes.

#### **Ocean Warming and Sea Level Rises**

https://www.awe.gov.au/science-research/climate-change/climate-science/understanding-climate-change#ocean-warming-and-sea-level-rise