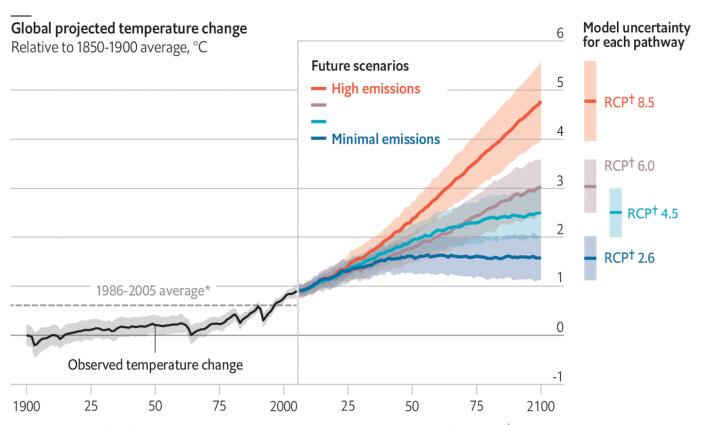

#### 11 October 2021

The planet is likely to be at least 3°C warmer in 2100 than at the time of writing even if immediate and radical action is undertaken (Tollefson 2020). Climate change is thus a defining challenge of our times (the loss of biodiversity is just as pressing). The scenarios issued by the Intergovernmental Panel on Climate Change (IPCC) provide sophisticated modelling of the complex interactions between human activity and climate.

#### → Climate models can guide policy even if they are not precise

Source: IPCC AR5, adjusted to an 1850-1900 baseline

\*Uncertainties calibrated to 1986-2005, as shown  $^\dagger$ Representative Concentration Pathway