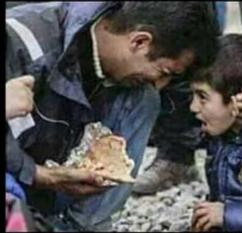

# The Man Who Is Crying Is A Doctor!

While he was distributing bread to the war struck children in Syria, the child told him:

"Could you give me a medicine so that I won't feel hungry again?"

All of the above is of the consequence of living through our minds.