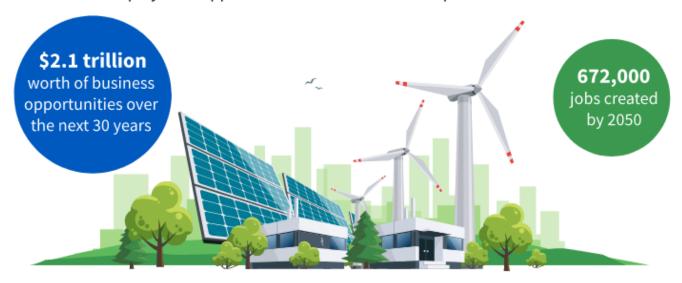

11 October 2021

Billionaires, blue collar workers and green groups have all joined forces for Mission Zero — a new plan to get Australians more jobs with a smarter, cleaner nation.

Australia is the best-placed nation on Earth to be the global winner in a net zero greenhouse emitting world, with more than 672,000 jobs created and AU\$2.1 trillion in economic activity generated by 2050.

### MORE THAN 672,000 JOBS WILL BE CREATED FOR AUSTRALIANS FROM MISSION ZERO BUSINESS OPPORTUNITIES BY 2050