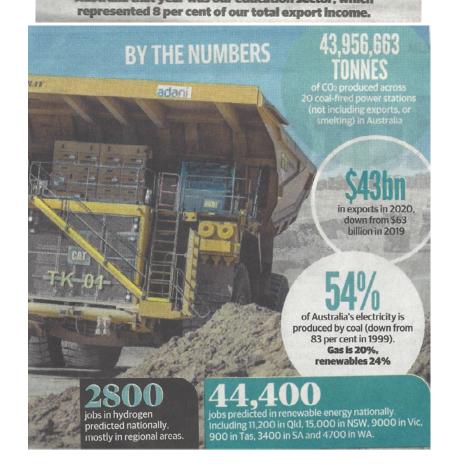

Coal miners' union boss Tony Maher said a wealth of other minerals in Australia would keep Australian mining strong even as domestic coal consumption drew to a close and global coal demand gradually tapered off in the decades ahead.

"We've got every mineral there is. We'll always have a strong mining industry," the CFMEU Mining Division president said. "And we'll have a strong coal industry for a long time to come."

Andrew Forrest has carbon neutral plans for his company, Fortescue Metals.