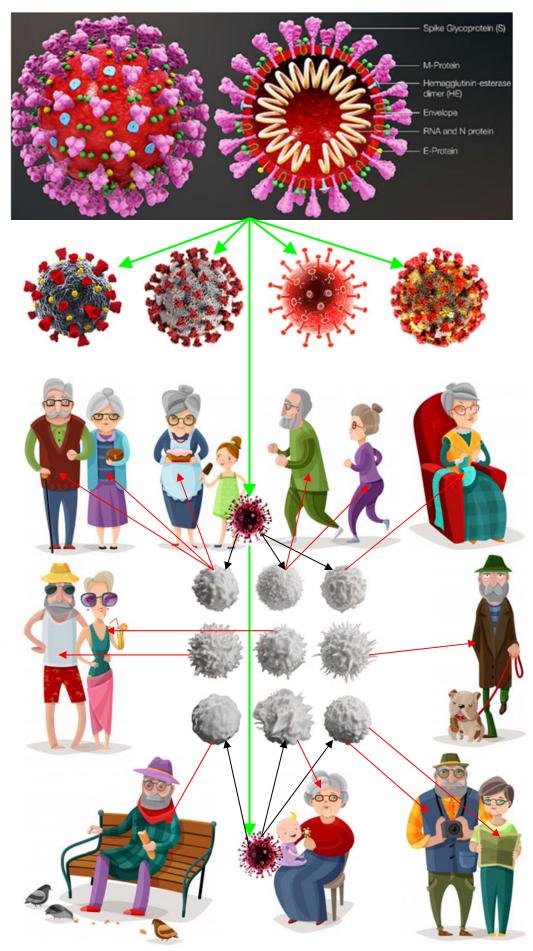

#### **VIRUS PATHWAY**

A virus emerges and medical science gives it a name. Viruses are introduced by nature spirits under instructions from angels. Man can weaponise a virus, however, nature spirits then control its pathway and destiny.

The virus mutates in a manner that scientists can reclassify its developments.

However, every human experience is through a subsequent mutation specifically created to provide the required experience for each individual.

These personalised mutations are not visible to scientists and they are unaware of this facet of a virus. Nor are scientists aware that transmission involves the etheric body of the individual.

Every personal experience involves a person specific virus and this results in everyone's experience being unique from everyone elses.

You experience what your soul requires for you to experience.

Which is more valuable? A gold coin weighing 1 tonne having a market value of more than US\$65 million (as of November 2021), or a scroll of truth with a similar diameter as the gold coin? This scroll being more than 10 kilometres in length containing the Revelation of 'The New Way' for Humanity!