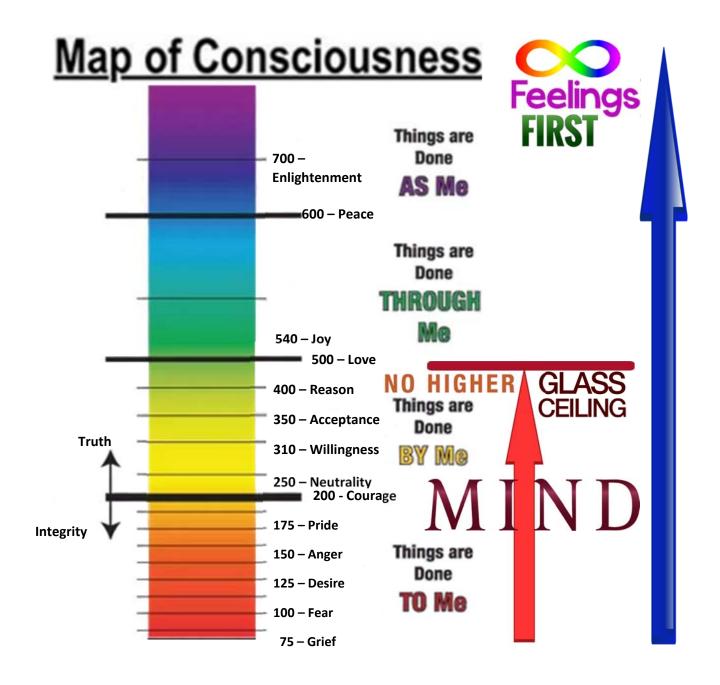

• As our level of consciousness grows so does every facet of our living and life evolve. The Map of Consciousness (MoC) calibration of countries and their corresponding indexes clearly demonstrates how truth freely made available is the pathway out of Rebellion and Default.

http://freedomhouse.org/sites/default/files/MapofFreedom2014.pdf

- Those countries rated as Free are all those with the highest Map of Consciousness (MoC) calibrations. Those countries rated as Not Free are all those with the lowest MoC calibrations. Those in the Partly Free fall in the middle of these MoC calibrations.
- No community, organisation, society, state or organisation calibrates 500 or above on the Map of Consciousness (MoC). No management team of any corporation, organisation, institution or spiritual structure even calibrates as high as 470 on the MoC! None! (This statement tests TRUE.)
- Yes, we can test every statement as to it being True or False using kinesiology muscle testing.(TRUE)
- By living mind centric, living through our minds and avoiding, ignoring and suppressing our feelings, our soul based feelings which are always in truth, we limit our potential to 499 on Dr David R Hawkins' Map of Consciousness (MoC). By living through our mind to the exclusion of our feelings we are fully embracing the Rebellion and Default as imposed upon Earth's humanity by the rebellious Lanonandek spirits led by the Lucifer soul partner pair. (This statement tests TRUE.)
- Lucifer, with his cohorts, have been so discrete in their imposition of suppression upon Earth's humanity that essentially no one has even realised or recognised that we, on Earth, are in Rebellion and Default, let alone that the suppression of women by the male is to avoid women from being able to expose the folly of not embracing and living through our feelings, this being is the root cause of all that ails societies around the world. (This statement tests TRUE.)
- Education systems around the world are structured to limit the potential of students. Worshipping our mind limits our potential to 499 MoC. That is also the peak level of development for those now living in the first spirit Mansion World.
- The delivery of knowledge through a lecture coming from a teacher at the front of the classroom with the aid of a black or white board is the least efficient format of teaching. Retention rate by students is around 5% of the material conveyed. Yet, the lecture format is universally adopted.
- Students tutoring each other is potentially around 90% successful in retention achievement.

# CONSCIOUSNESS

Map of Consciousness from Dr David R Hawkins, M.D., Ph.D. "Power vs Force".

| Level         | Log      |
|---------------|----------|
| ENLIGHTENMENT | 700-1000 |
| PEACE         | 600      |
| JOY           | 540      |
| LOVE          | 500      |
| REASON        | 400      |
| ACCEPTANCE    | 350      |
| WILLINGNESS   | 310      |
| NEUTRALITY    | 250      |
| COURAGE       | 200      |
| PRIDE         | 175      |
| ANGER         | 150      |
| DESIRE        | 125      |
| FEAR          | -100     |
| GRIEF         | 75       |
| APATHY        | 50       |
| GUILT         | 30       |
| SHAME         | 20       |

#### **PERSONALITY TRAITS:**

Less than two dozen people on planet Earth.

Would not pick up a weapon let alone use it. These people gravitate to the health industry and humanitarian programs.

Debate and implement resolutions without argument and delay. 470

Debate and implement resolutions in due course. 440

Debate and implement resolutions with some degree of follow up generally needed. 410

Management supervision is generally necessary.

Politics become the hope for man's salvation.

Cause no harm to others starts to emerge. Power overrides force.

Illness is developed by those man erroneous emotions that calibrate 200 and lower.

Armies around the world function on pride. Force is now dominant, not power.

Harm of others prevails, self-interest prevails.

Totally self-reliant, not God reliant.

Fear dominates all motivation.

Suicide is possible and probable.

At these levels, seriously harming others for even trivial events appears to be justifiable.

Poverty, unemployment, illness, etc., this is living hell on Earth.

- Three people have realised the way to heal themselves of their personal Rebellion and Default and by 2021, have reached the completion of their Feeling Healing, and with Divine Love are moving close to being of a Celestial Soul Condition. These three people, collectively, have raised the overall calibration of Earth's humanity from 190 to 220 Map of Consciousness (MoC). That is how dynamic our individual healing is upon all of humanity us.
- As more people embrace Feeling Healing and complete their personal healing, for those who make themselves known and available to the public, may form into a 'Council of Elders' that guide all of humanity (slowly and progressively) out of the Rebellion and Default and into an era of great social development for all of humanity. Should such a group of even twelve people come about and then together, they will essentially be able to guide all of humanity into an era of unquestionable soul development which will be reflected through every aspect of society and how we live.
- Health services are to embrace Feeling Healing.
- Health services, their researchers and professionals are yet to embrace the fact that all our discomforts, pains, diseases and illness stem from childhood suppression and its ongoing repression and denial.
- No medical provider discusses with any of their patients the underlying cause of the issues we are presenting to them. They simply do not know the cause. They are not provided with such information.
- All medical services are aligned to suppress the symptoms. There is no cures being provided throughout any of the health service modalities.
- Universities their psychology schools avoid delving into parents' treatment of their children as it is the parents that draw students to the university and pay fees. The universities sell degrees!
- It is now time for intensive research of students of all ages to delve into their childhood suppression and involve their parents to explore their own emotional makeup and in particular how parents treated their children and raised them through their childhood forming years.
- It is also time to explore the time of conception and then gestation through to birth of both parents as well as those close within the family unit. Emotional injury transfer occurs with those close by.
- In short, strenuously delving into root cause of emotional injuries and errors is the only way to reveal what is the underlying cause of any personal issue, be that in business, employment, sport, health and relationships. For children and young people, then it is also time to involve parents and carers to explore their personal issues and how they related and interacted to with that child or young person.
- To liberate one's real self, one's will, driven by one's soul, moves one to embrace Feeling Healing, so as to clear emotional injuries and errors. With the Divine Love, then one is also Soul Healing. We are to feel our feelings, identify what they are, accept and fully acknowledge that we're feeling them, express them fully, all whilst longing for the truth they are to show us.
- What enters emotionally, is to be expressed emotionally.
- Consider your activities throughout the day. You may begin to notice that everything that we engage in and do is distracting ourselves from our feelings, denying our feelings and emotions. Further, the more we technically 'advance', the more we avoid direct and meaningful communication with those in our environment. While we worship our minds and ignore our feelings we are going further and further away from truth and truth is love. So, our health clinicians give us suppressions for our symptoms so that we can continue on in our stupor and malaise never addressing the cause!
- All discomforts and illnesses are essentially prompting us to delve into our feelings of suppression, to
  enable us to resolve issues that are mainly injuries incurred during our childhood forming years, from
  conception through to age of six years, so that we express what comes to surface and free ourselves of
  the underlying cause. No illness will be more painful than the relevant childhood injuries. And the