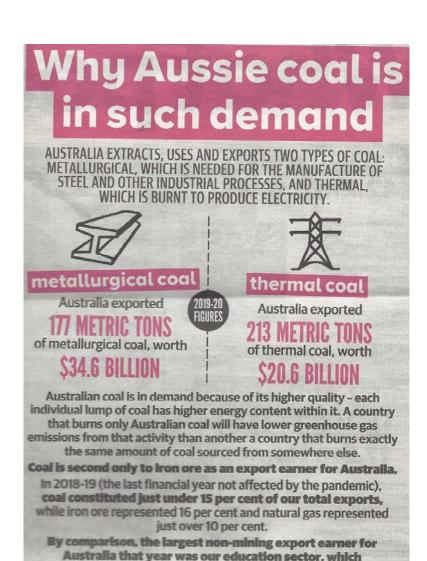

Coal miners' union boss Tony Maher said a wealth of other minerals in Australia would keep Australian mining strong even as domestic coal consumption drew to a close and global coal demand gradually tapered off in the decades ahead.

"We've got every mineral there is. We'll always have a strong mining industry," the CFMEU Mining Division president said. "And we'll have a strong coal industry for a long time to come."

Andrew Forrest has carbon neutral plans for his company, Fortescue Metals.