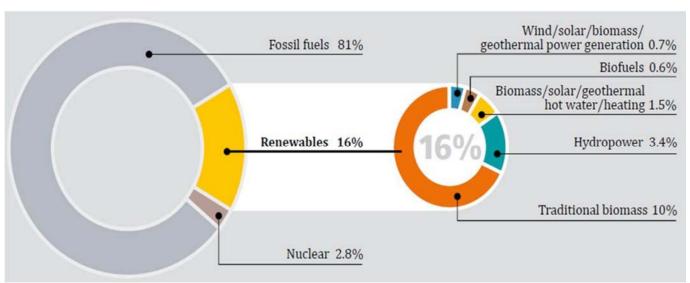

fect on climate, particularly by adding billions of heat-trapping, greenhouse gases to the atmosphere. Most of the observed warming since the 20th century is due to human-caused greenhouse emission.



When sunlight reaches Earth's surface, it can either be reflected into space or absorbed by Earth. Once absorbed, the Earth releases some of the energy into the atmosphere as heat (also infrared radiation).



So greenhouse gases (GHGs) like water vapour (H<sub>2</sub>O), carbon dioxide (CO<sub>2</sub>) Methane (CH<sub>4</sub>) absorb energy, slow down or prevent the loss of heat back to space.

Greenhouse gases (GHGs) are gases that trap heat in the atmosphere. They act like blanket, making Earth warmer than it would otherwise be. This process is commonly known as the "greenhouse effect".







Greenhouse gas emissions from the Australian red meat industry have

> FALLEN 57%

since 20051.

The Australian red meat industry's contribution to national emissions has



from 21% in 2005 to 10% in 2017<sup>2</sup>.





Red meat + Manufacturing

#### THE ONLY MAJOR SECTORS

in the Australian economy to

#### **REDUCE EMISSIONS**

since 1990, with red meat making by far the greatest reduction<sup>3</sup>. Red meat producers manage



Most of this land isn't suitable for crop production – in fact, < 8% of Australia's land mass is suitable for cropping<sup>4</sup>.

#### More information: goodmeat.com.au

Sources: 12.3 MLA 2019 State of the Industry Report, 4 agriculture.gov.au/abares/aclump/land-use



#### AUSTRALIAN DEPARTMENT OF ENVIRONMENT AND ENERGY EMISSION by SECTOR /compari