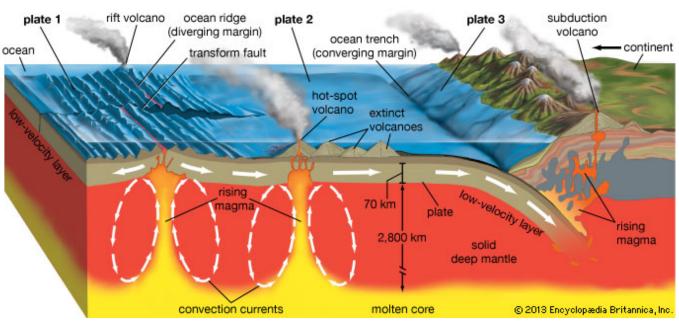

# CONVECTION CURRENTS

The core of the Earth can be likened to the beaters in a kitchen mixing bowl. As it rotates, it moves lava up and outwards. However, unlike the beaters in the mixing bowl, the core does not move about creating a uniform distribution of mixing. The constant action creates concentrated heat and as the rotation spreads out away from the source of the extremes of heat, you can have a cooling affect.

Further, the majority of volcanic and earthquake activity is under the oceans. This is even more so as the Earth's crust is thinnest under the oceans.

The oceanic plates are expanding. Thus, island nations may find themselves gently sinking due to this expansion and further finning.

As the rotation of the core has slightly increased due to the influx of energy from the Sun to the antennae like receptors at the core, the temperature of the core has also increased in recent decades thus warning the oceans and the continents.

As this activity may continue to grow, then volcanic and earthquake activity is likely to continue to grow where the plates press against each other.

Much of the global earth changes that are unfolding, if not the significant majority, are being driven by the increased activity of the core of Earth.