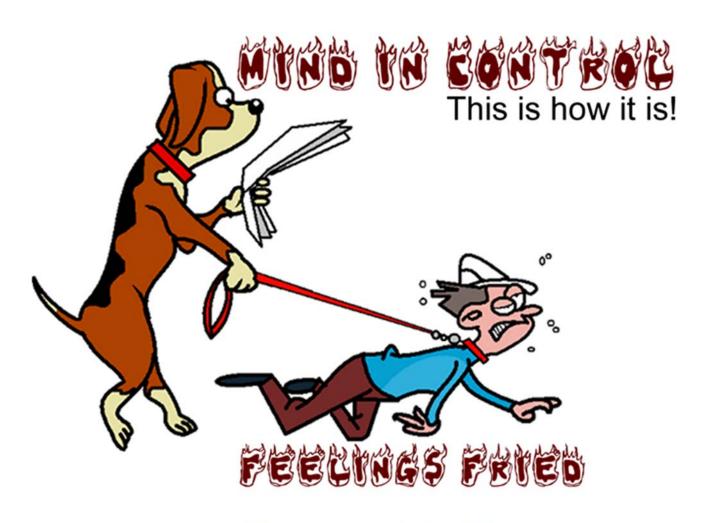

We each consistently try our hardest to avoid our feelings. From the moment we wake up in the morning, every part of our day, is about avoiding our feelings. We use our mind to keep ourselves 'happy'. We are all very unhappy – if we allowed ourselves to feel this, then we would know. We endeavour to achieve 'specific' goals and those goals are all pointless. Consequently, all of our living structures and ways of life are of deception and a distraction to avoid understanding why we are here on planet Earth!

What is unfolding around us is the Great U-Turn. For 200,000 years we have been misguided to live through our minds, to be mind centric. That has been for the benefit of the goals of our hidden controllers. These hidden controllers have now been isolated from us all. As of 31 January 2018, the Universal Contract governing the Rebellion and Default was formally ended.

The disturbances and irrational actions of many that we see all around the world is to encourage us to seek a better way of living, and that is Living Feelings First.

Tutoring

- Mind centric living has created a humanity functioning in a stupor, living in zombie mode with no spontaneity and intuitiveness. We are now to blossom through living feelings first.
- We are to aspire to live through our feelings and have our minds assist in the implementations.
- The potentials of each and EVERY one of us is unimaginable! Our journey forward is one of incomprehensible wonder. We will each have our day in the sun, so to speak. Everyone's true potential will unfold as we live Feelings First. This is how we were meant to evolve until the Rebellion and Default was imposed upon us by high level rebellious spirits.
- Those who we see to be very disadvantaged and deprived will unfold to be our equals! Also, we all are blessed with incomprehensible natural intelligence, we are fully self-contained.
- This time, in the history of humanity, is the most exciting time ever experienced.
- Humanity has now commenced the Great U-Turn. For 200,000 years, we have been misled to live mind centric, taking us further and further away from our feelings and away from truth. Now, we are to embrace our feelings and have our minds assist (follow) to do what our feelings prompt us to consider.