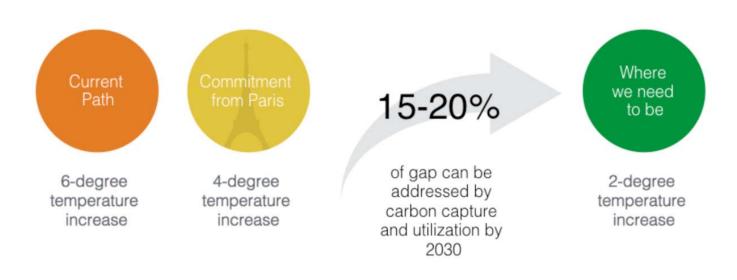

#### 11 October 2021

The planet is likely to be at least 3°C warmer in 2100 than at the time of writing even if immediate and radical action is undertaken (Tollefson 2020). Climate change is thus a defining challenge of our times (the loss of biodiversity is just as pressing). The scenarios issued by the Intergovernmental Panel on Climate Change (IPCC) provide sophisticated modelling of the complex interactions between human activity and climate.

The UN COP26 climate change conference has accepted a revised deal which is the most ambitious climate pact since Paris 2015

Scientists say that to go beyond a rise of 1.5°C would unleash extreme sea level rises and catastrophes including crippling droughts, storms and fires far worse than those the world has already suffered.

But national pledges made so far to cut greenhouse emissions — mostly carbon dioxide from burning coal, oil and gas — would only cap the average global temperature rise at 2.4°C.

The Paris Rulebook, the guidelines for how the Paris Agreement is delivered, was also completed today (13 November 2021) after six years of discussions. This will allow for the full delivery of the landmark accord, after agreement on a transparency process which will hold countries to account as they deliver on their targets. This includes Article 6, which establishes a robust framework for countries to exchange carbon credits through the UNFCCC.