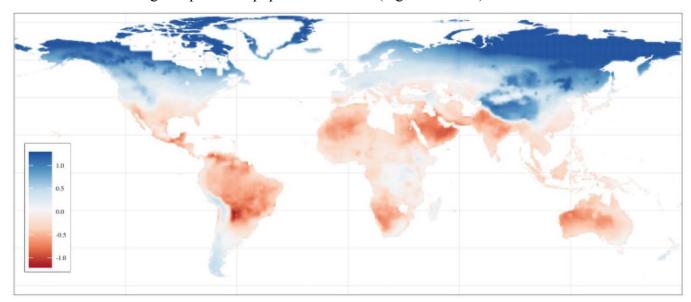

#### The world has been getting warmer

Annual mean land temperature above or below average (°C)

Note: Average is calculated from 1951-1980 land surface temperature data

Source: University of California Berkeley