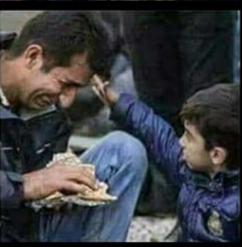

# The Man Who Is Crying Is A Doctor!

While he was distributing bread to the war struck children in Syria, the child told him:

"Could you give me a medicine so that I won't feel hungry again?"

All of the above is of the consequence of living through our minds.