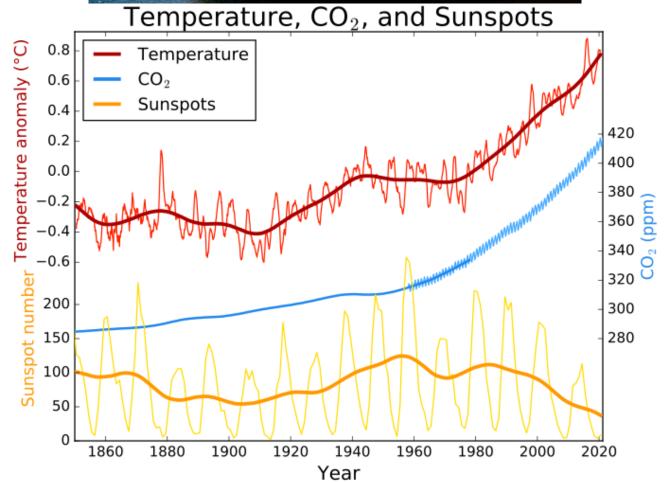

#### The world has been getting warmer

Annual mean land temperature above or below average (°C)

Note: Average is calculated from 1951-1980 land surface temperature data

Source: University of California Berkeley

## Global warming

Average temperatures up

1.59 over land
1.59 over land

on pre-industrial levels. Two degrees has been agreed as the upper limit of 'acceptable' warming: a barrier that could be crossed in the next 20-30 years.