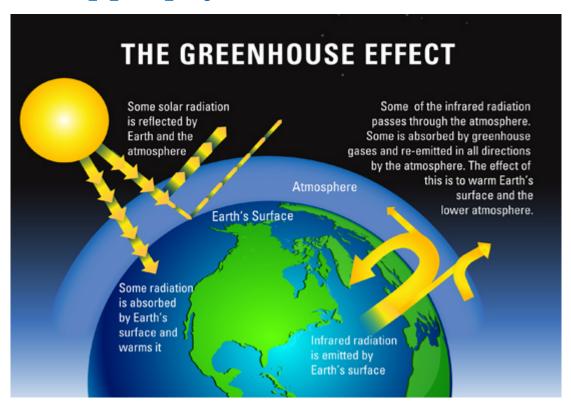

When sunlight reaches Earth's surface, it can either be reflected into space or absorbed by Earth. Once absorbed, the Earth releases some of the energy into the atmosphere as heat (also infrared radiation).

So greenhouse gases (GHGs) like water vapour (H<sub>2</sub>O), carbon dioxide (CO<sub>2</sub>) Methane (CH<sub>4</sub>) absorb energy, slow down or prevent the loss of heat back to space.

Greenhouse gases (GHGs) are gases that trap heat in the atmosphere. They act like blanket, making Earth warmer than it would otherwise be. This process is commonly known as the "greenhouse effect".