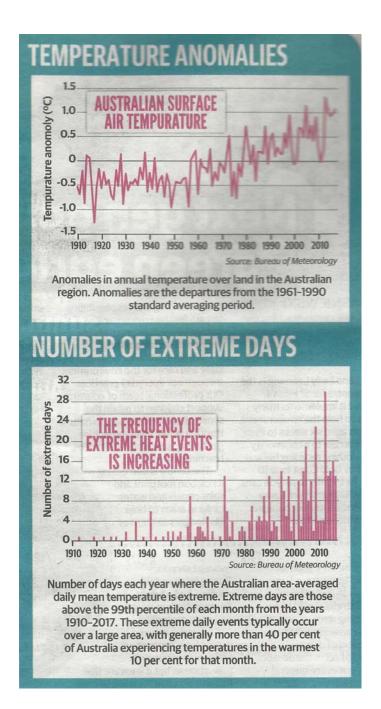

#### The world has been getting warmer

Annual mean land temperature above or below average (°C)

Note: Average is calculated from 1951-1980 land surface temperature data

Source: University of California Berkeley

## Global warming

Average temperatures up

1.59 over land
1.59 over land

on pre-industrial levels. Two degrees has been agreed as the upper limit of 'acceptable' warming: a barrier that could be crossed in the next 20-30 years.

#### **Cyclones**

The proportion of cyclones that are category 3, 4 and 5 up

10 PER CENT

in the past 40 years. The latitude where tropical cyclones in the western North Pacific reach their peak intensity has shifted northward.

### Ocean acidification

Ocean pH has decreased approximately

O.1

over 100 years, affecting marine ecosystems everywhere, but particularly at high latitudes.