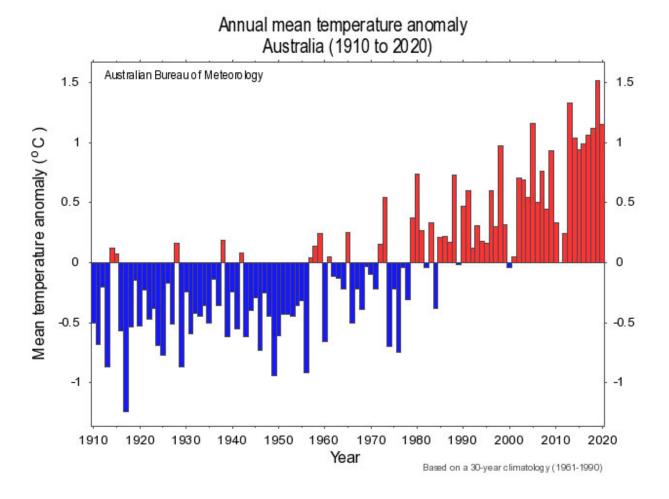

#### The world has been getting warmer

Annual mean land temperature above or below average (°C)

Note: Average is calculated from 1951-1980 land surface temperature data

Source: University of California Berkeley