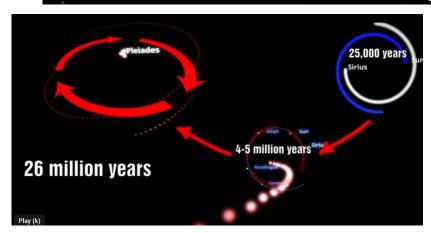

## **Gareth Samuel: Seeing Precession Differently | Space News**

https://www.youtube.com/watch?v=mdLxP-w1LGg

Star takes 550,000 years to complete one orbit around Arcturus, every 25,000 years we complete one rotation around Sirius filament Star being Earth's Sun.

It is these twisted filaments that form like DNA helical strands that celestial bodies are connected and their pathways defined.

Twisted filament pairs have their equivalent celestial bodies. Earth's Sun has Sirius. They rotate around each other requiring a 25,000 year cycle. During such cycles there are two disruptive events that bring about very significant disturbances to the Sun and its planets. The last 'pole-shift' event was extreme, the interim and next event is anticipated to be milder – whatever that is!