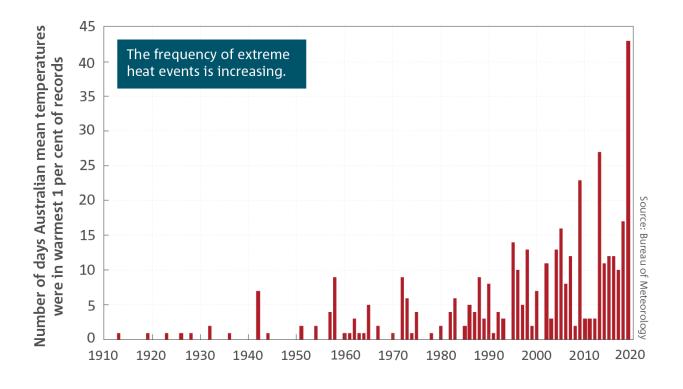

rom the Australian red meat industry have

> FALLEN 57%

since 20051.

The Australian red meat industry's contribution to national emissions has



from 21% in 2005 to 10% in 2017<sup>2</sup>.





Red meat + Manufacturing

#### THE ONLY MAJOR SECTORS

in the Australian economy to

#### **REDUCE EMISSIONS**

since 1990, with red meat making by far the greatest reduction<sup>3</sup>. Red meat producers manage



Most of this land isn't suitable for crop production – in fact, < 8% of Australia's land mass is suitable for cropping<sup>4</sup>.

#### More information: goodmeat.com.au

Sources: 12.3 MLA 2019 State of the Industry Report, 4 agriculture.gov.au/abares/aclump/land-use



#### AUSTRALIAN DEPARTMENT OF ENVIRONMENT AND ENERGY EMISSION by SECTOR /comparison Year to March 2019

















#### The world has been getting warmer

Annual mean land temperature above or below average (°C)



Note: Average is calculated from 1951-1980 land surface temperature data

Source: University of California Berkeley





#### Location of grain-growing regions in Australia







#### **Ocean currents**

Higher temperatures are affecting water flows such as the East Australian Current, affecting fish stocks. The Atlantic current has slowed and there are concerns it could collapse, with massive flow-on impacts.



## Global warming

Average temperatures up

1.59 over land
1.59 over land

on pre-industrial levels. Two degrees has been agreed as the upper limit of 'acceptable' warming: a barrier that could be crossed in the next 20-30 years.

#### **Cyclones**

The proportion of cyclon