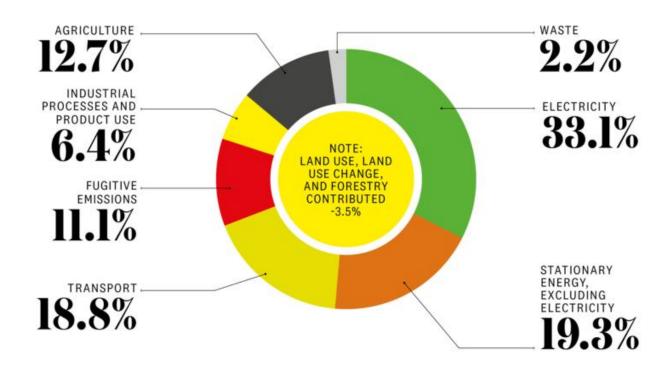

#### AUSTRALIAN DEPARTMENT OF ENVIRONMENT AND ENERGY EMISSION by SECTOR /comparison Year to March 2019