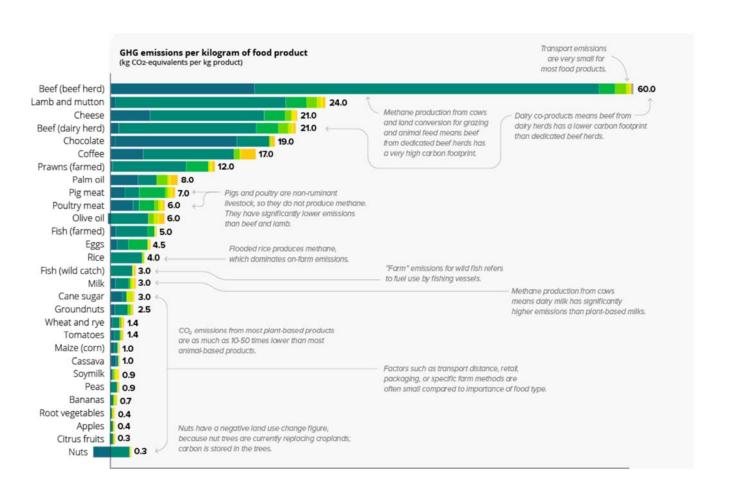

Greenhouse gas emissions from the Australian red meat industry have

> FALLEN 57%

since 20051.

The Australian red meat industry's contribution to national emissions has

from 21% in 2005 to 10% in 2017<sup>2</sup>.

Red meat + Manufacturing

#### THE ONLY MAJOR SECTORS

in the Australian economy to

#### **REDUCE EMISSIONS**

since 1990, with red meat making by far the greatest reduction<sup>3</sup>. Red meat producers manage

Most of this land isn't suitable for crop production – in fact, < 8% of Australia's land mass is suitable for cropping<sup>4</sup>.

#### More information: goodmeat.com.au

Sources: 12.3 MLA 2019 State of the Industry Report, 4 agriculture.gov.au/abares/aclump/land-use