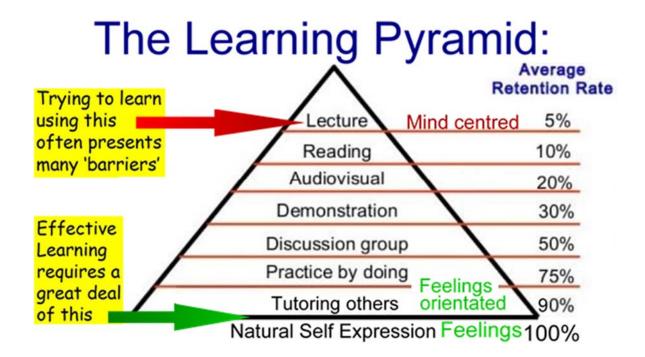

http://freedomhouse.org/sites/default/files/MapofFreedom2014.pdf

- Those countries rated as Free are all those with the highest Map of Consciousness (MoC) calibrations. Those countries rated as Not Free are all those with the lowest MoC calibrations. Those in the Partly Free fall in the middle of these MoC calibrations.
- No community, organisation, society, state or organisation calibrates 500 or above on the Map of Consciousness (MoC). No management team of any corporation, organisation, institution or spiritual structure even calibrates as high as 470 on the MoC! None! (This statement tests TRUE.)
- Yes, we can test every statement as to it being True or False using kinesiology muscle testing.(TRUE)
- By living mind centric, living through our minds and avoiding, ignoring and suppressing our feelings, our soul based feelings which are always in truth, we limit our potential to 499 on Dr David R Hawkins' Map of Consciousness (MoC). By living through our mind to the exclusion of our feelings we are fully embracing the Rebellion and Default as imposed upon Earth's humanity by the rebellious Lanonandek spirits led by the Lucifer soul partner pair. (This statement tests TRUE.)
- Lucifer, with his cohorts, have been so discrete in their imposition of suppression upon Earth's humanity that essentially no one has even realised or recognised that we, on Earth, are in Rebellion and Default, let alone that the suppression of women by the male is to avoid women from being able to expose the folly of not embracing and living through our feelings, this being is the root cause of all that ails societies around the world. (This statement tests TRUE.)
- Education systems around the world are structured to limit the potential of students. Worshipping our mind limits our potential to 499 MoC. That is also the peak level of development for those now living in the first spirit Mansion World.
- The delivery of knowledge through a lecture coming from a teacher at the front of the classroom with the aid of a black or white board is the least efficient format of teaching. Retention rate by students is around 5% of the material conveyed. Yet, the lecture format is universally adopted.
- Students tutoring each other is potentially around 90% successful in retention achievement.

- Natural self-expression is 100% truth as it is your soul based feelings being expressed in communication with fellow students and companions.
- Thus, conversation pits embracing around a dozen students in the self-tutoring process rather than delivering a lecture by a teacher to two dozen students or more in a room is a dynamic development in the learning opportunity.
- Further, by bringing the awareness to students of the benefits and ways of embracing our feelings, our soul based feelings of truth, we are opening the gateway for all to the potential of consciousness development beyond 500 MoC. This is not only a lifelong potential, it is eternal!
- When it becomes understand that all that ails society and each of us is the injuries and suppression that we endured during our early childhood forming years, from conception to the age of six years, then we are opening the pathway to Celestial soul condition which is that of passing beyond 1,000 on the Map of Consciousness (MoC). It is everyone's personal choice whether they embrace their feelings of not. Just being aware of the possibilities leaves the opportunity open to choose at a later time in life. Note: The MoC scale is based on the common log of 10 1 point is 10 fold increase!
- What enters us emotionally is to be expressed emotionally. What is held within us each emotionally is the underlying cause of our emotional issues throughout life. It is the underlying construct of our physical life experiences. It is why we seemingly have success in some fields and failures in others. It is why we have financial success or failure. It is why we have positive and constructive loving relationships with some people and negative difficult relationships with others.
- At the moment of conception we are literally 'fire hosed' with the emotional issues of our physical parents. This continues all the way through our gestation in the womb. We are conceived in a perfect condition, both consciously and physically, by the time we are of the age of six years we are reflecting the emotional and consciousness condition of one or the other parent, if not both should they be of a similar emotional and consciousness condition.
- Why many babies in the womb self-abort / miscarry due to the unbearable emotional injuries and errors of belief of its parents. A child born with illness and deformities is the consequence of the parents and carers consciousness condition and emotional injuries conveyed by them upon the child.