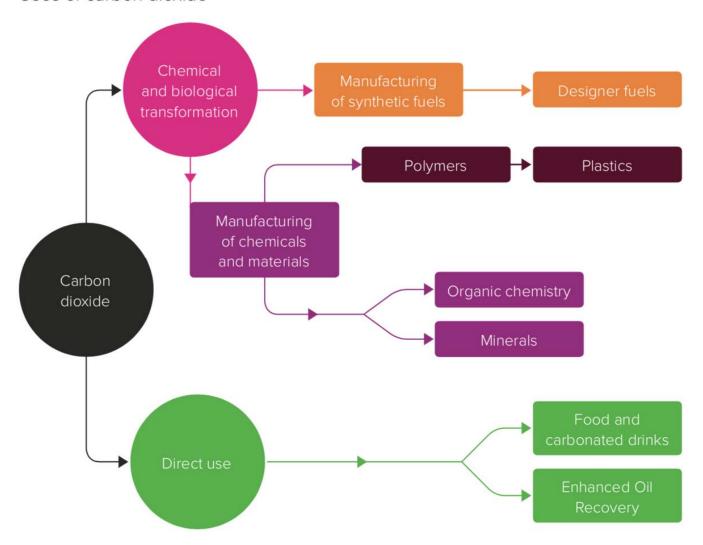

#### Uses of carbon dioxide

#### **Construction Materials**

- Cement and concrete
- Asphalt
- Aggregate
- · Timber/super hardwood

#### Fuel

- Synthetic (methanol, butanol, natural gas, syngas, etc.)
- Micro-algae fuel
- Macro-algae fuel

#### **New materials**

- Carbon fiber Carbon nanotubes
- and fullerenes
- Graphene

#### Industrial gas & fluids

- Enhanced oil recovery
   Enhanced coal bed
- methane recovery
- · Enhanced water recovery
- Semiconductor fabrication
- · Power cycles

#### Polymers

- Polyurethene foams
- Polycarbonate (glass replacement)
- Acrylonitrile butadiene styrene
- Many more

#### Agriculture & food

- Algae-based food or animal feed
- Microbial fertilizer
- Biochar, bio-pesticides, bio-cosmetics

#### Chemicals

- · Preservatives (formic acid)
- Medicinal
- Antifreeze (ethylene glycol)
- Carbon black
- · Many more

Source: Independent study commissioned by