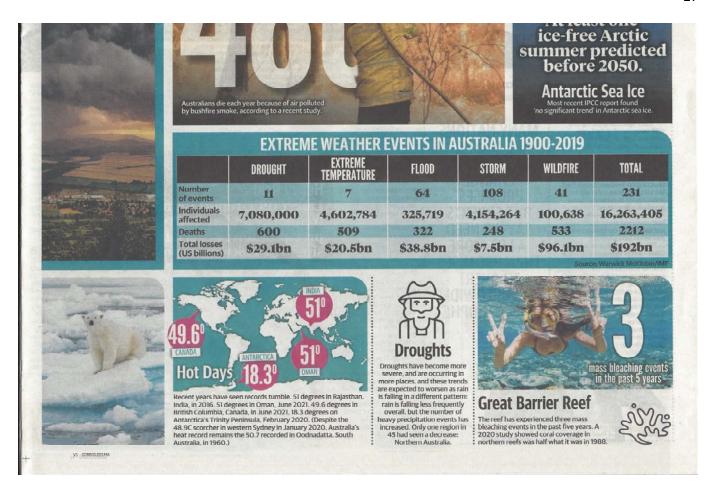

## Global warming

Average temperatures up

1.59 over land
1.59 over land

on pre-industrial levels. Two degrees has been agreed as the upper limit of 'acceptable' warming: a barrier that could be crossed in the next 20-30 years.

#### **Cyclones**

The proportion of cyclones that are category 3, 4 and 5 up

10 PER CENT

in the past 40 years. The latitude where tropical cyclones in the western North Pacific reach their peak intensity has shifted northward.

### Ocean acidification

Ocean pH has decreased approximately

O.1

over 100 years, affecting marine ecosystems everywhere, but particularly at high latitudes.