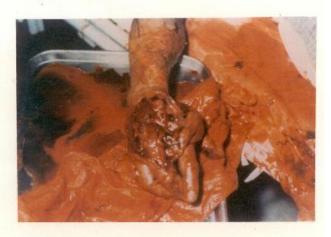

#### Patient: 54 year old male

Hand was caught in metal working machine causing destruction of tissue and double fracture of the thumb and index

#### **MAGNACARE** Surgery performed two (2) hours after accident. Fractures were reduced and wounded tissue was closed with 35 sutures. therapy was instituted three (3) times a day for nine (9) days. Treatments began immediately after surgery.

#### in 9 days!

There was no analgesic required during the entire nine day period.

#### HAND INJURY