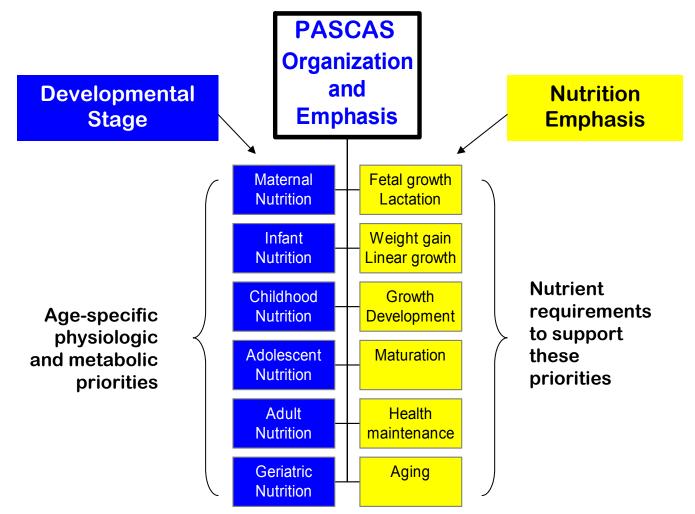

#### PASCAS WORLDCARE is about education:

- Nutritional values for health management.
- Enlightenment for a happier and healthier way of life.
- Introduction of new technologies for support of the family and enrichment via way of new income opportunities.
- Training for all, patients, their family members, their friends, business associates, staff, etc.

Pascas Health Clinic mix:

Maxi Clinics 3% 120

Standard Clinics 94% 3,760

Micro Clinics 3% 120 In 5 - 10 years 4,000

Average number of employees per clinic including medicos: 25

day care treatment facility including medicos: 20

nutrition café and community services: 15

Total: 60

Three core services in one module: