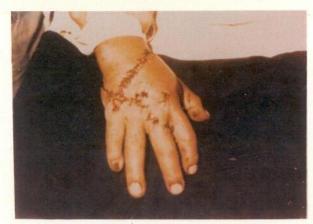

#### Patient: 54 year old male

Hand was caught in metal working machine causing destruction of tissue and double fracture of the thumb and index

#### **MAGNACARE** Surgery performed two (2) hours after accident. Fractures were reduced and wounded tissue was closed with 35 sutures. therapy was instituted three (3) times a day for nine (9) days. Treatments began immediately after surgery.

#### in 9 days!

There was no analgesic required during the entire nine day period.

#### HAND INJURY