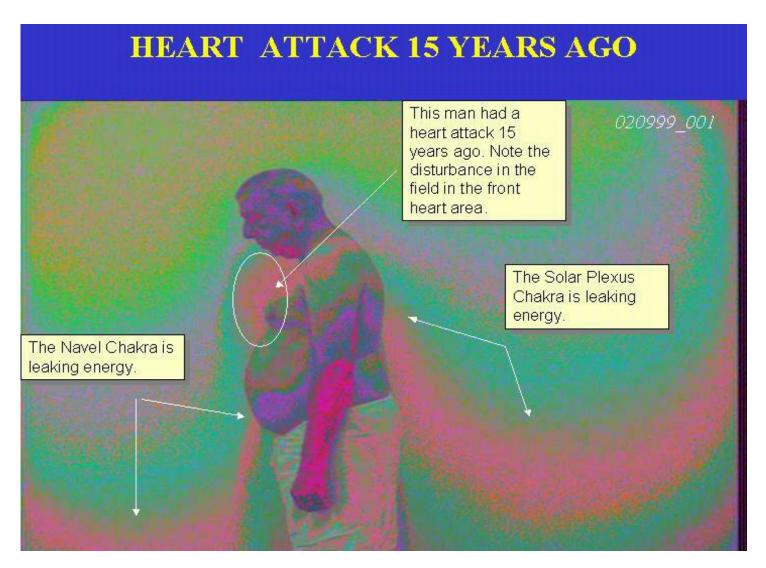

HARRY OLDFIELD'S non-invasive IMAGING TECHNOLOGY:

HARRY OLDFIELD'S non-invasive IMAGING TECHNOLOGY:

- "All dis-ease is mind generated, and all healing is generated by the love energy of one's soul."
- The Ego manifests illness, the lower ones level of consciousness then the more prevalent will be illness. Below the levels of 200, the ego dominates, however, as you raise your level of consciousness and achieve a level of 500 or higher, you have transcended the ego. At the level of 600, all healing is possible.