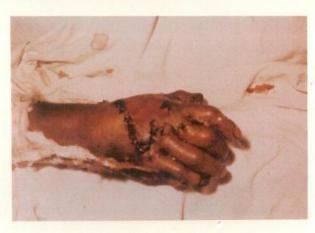

#### Patient: 54 year old male

Hand was caught in metal working machine causing destruction of tissue and double fracture of the thumb and index

#### **MAGNACARE** Surgery performed two (2) hours after accident. Fractures were reduced and wounded tissue was closed with 35 sutures. therapy was instituted three (3) times a day for nine (9) days. Treatments began immediately after surgery.

#### in 9 days!

There was no analgesic required during the entire nine day period.

#### HAND INJURY