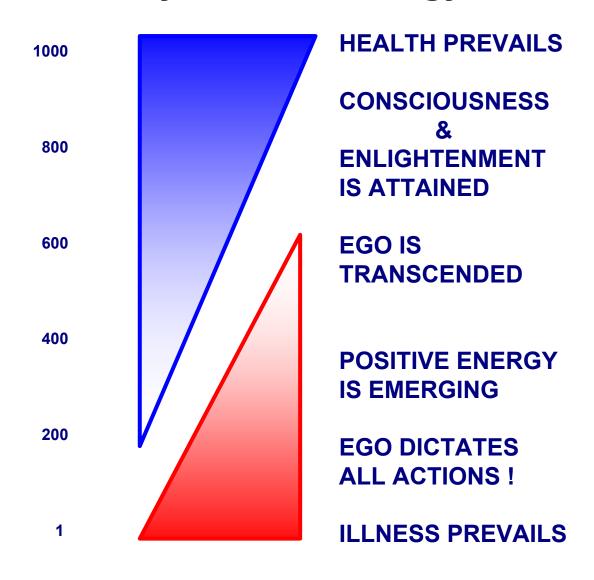

HARRY OLDFIELD'S non-invasive IMAGING TECHNOLOGY:

HARRY OLDFIELD'S non-invasive IMAGING TECHNOLOGY:

- "All dis-ease is mind generated, and all healing is generated by the love energy of one's soul."
- The Ego manifests illness, the lower ones level of consciousness then the more prevalent will be illness. Below the levels of 200, the ego dominates, however, as you raise your level of consciousness and achieve a level of 500 or higher, you have transcended the ego. At the level of 600, all healing is possible.

## Map of Consciousness

1000 **ENLIGHTENMENT** 800 600 EGO is TOTALLY TRANSCENDED 400 EGO is being TRANSCENDED 200 **EGO DOMINATES ALL ACTIONS** 