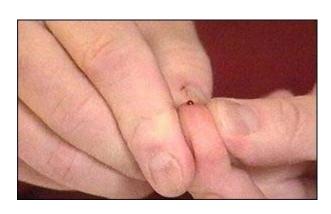

#### Patient: 54 year old male

Hand was caught in metal working machine causing destruction of tissue and double fracture of the thumb and index

#### **MAGNACARE** Surgery performed two (2) hours after accident. Fractures were reduced and wounded tissue was closed with 35 sutures. therapy was instituted three (3) times a day for nine (9) days. Treatments began immediately after surgery.

#### in 9 days!

There was no analgesic required during the entire nine day period.

#### HAND INJURY