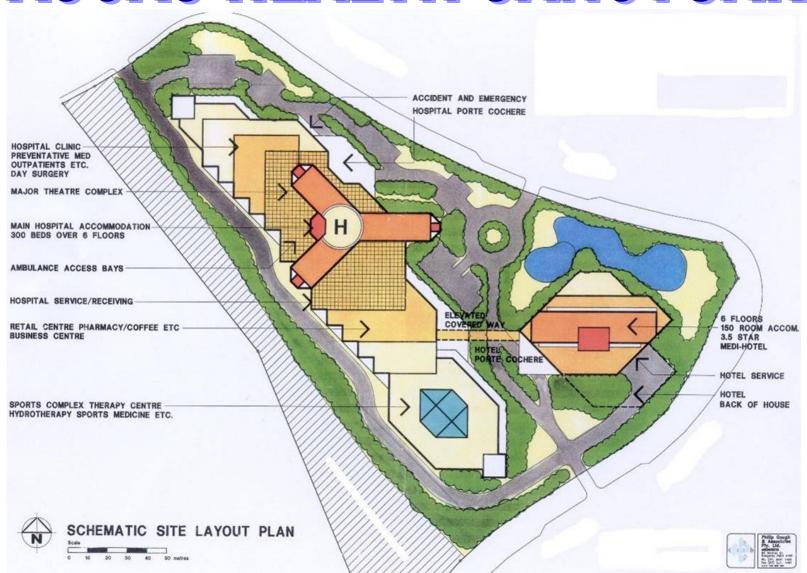

#### **GLOBAL CENTRES of EXCELLENCE**

- 300 bed medical surgical Hospital
- 8 major operating theatres
- Day complex 4 operating theatres
- Diagnostic / imaging centre
- Western medicine medical centre
- Complementary therapy medical centre
- 150 420 room medi-hotel