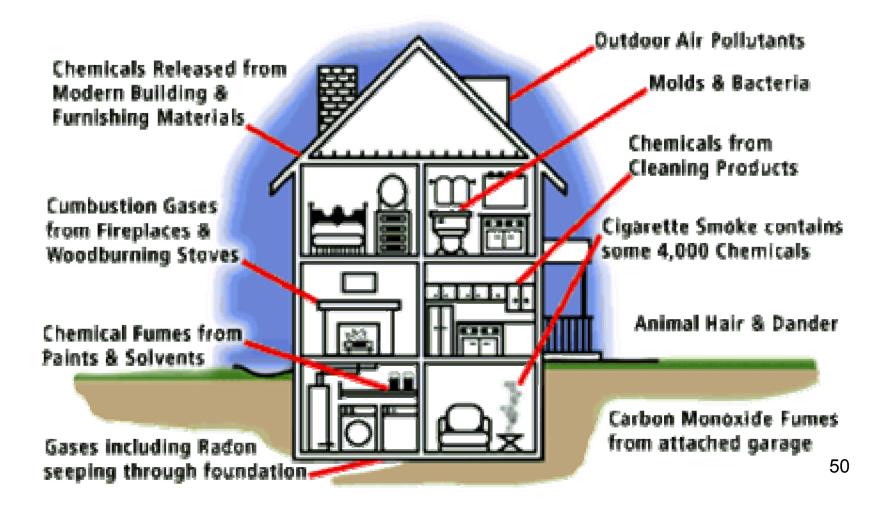

and achieve a level of 500 or higher, you have transcended the ego. At the level of 600, all healing is possible.

## "All dis-ease is mind generated, and all healing is generated by the love energy of one's soul ."



## Map of Consciousness

1000 **ENLIGHTENMENT** 800 600 EGO is TOTALLY TRANSCENDED 400 EGO is being TRANSCENDED 200 **EGO DOMINATES ALL ACTIONS** 

#### **GLOBAL CENTRES of EXCELLENCE**



- 300 bed medical surgical Hospital
- 8 major operating theatres
- Day complex 4 operating theatres
- Diagnostic / imaging centre
- Western medicine medical centre
- Complementary therapy medical centre
- 150 420 room medi-hotel



Baby Sam – at 21 weeks!



## MEDI-HOTEL also a SPA RESORT









## HEALTHY BUILDINGS for HEALING PEOPLE



## CLEAN AIR

#### SOURCES OF INDOOR POLLUTANTS



# CLEAN WATER Micro-cluster Water

World's Purest Water



**Clustered Water** 



### PASCAS RX

# Parks for Humanity a knowledge portal





### PASCAS RKZ

The New Paradigm.





#### Features:

- 1. Humanity
- 2. Light Body Health Science
- 3. True Prayer
- 4. Origins of Medicine
- 5. Astro Travelers
- 6. Global Travelers
- 7. Amazing Plants
- 8. Modern Medicine
- 9. Human Cell
- 10. Mineral Matrix
- 11. Nutrition Naturally
- 12. Brain Works
- 13. Origins of Human Awakening
- 14. Great Avatars
- 15. Current Avatars
- 16. Creation and Evolution
- 17. Our Light Bodies Our Spiritual Form
- 18. Reincarnation and Karma
- 19. We Choose our Parents
- 20. Evolutionary Future
- 21. Crop Circles
- 22. Education
- 23. History & Teachings
- 24. Quantum Physics
- 25. Sustainable Innovations
- 26.