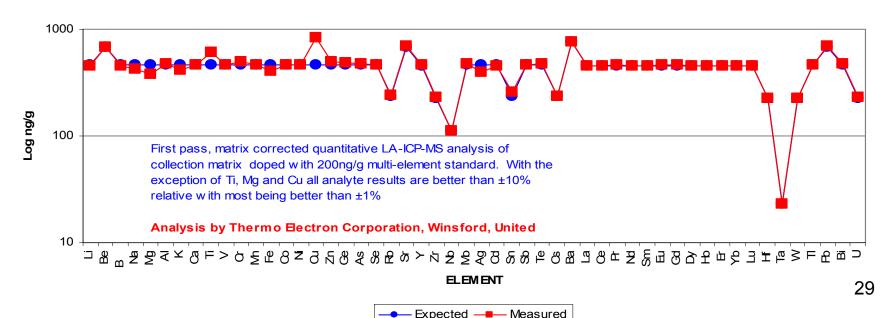

From one drop of blood TraceSmart determines <u>all</u> of your mineral levels with greater than 98% accuracy.

This enables your vitamin levels to be managed and your nutrition regime refined.

EXPECTED Vs MEASURED CONCENTRATION

Matrix Doped With 200ng/g Multi-element Standard