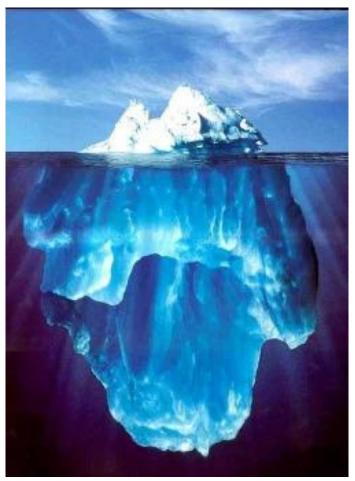

## CHALDI COLLEGE

Chaldi is pronounced as in 'Kaldi'.

Symbolically, the iceberg is a good representation of the undiscovered potential in all of us.