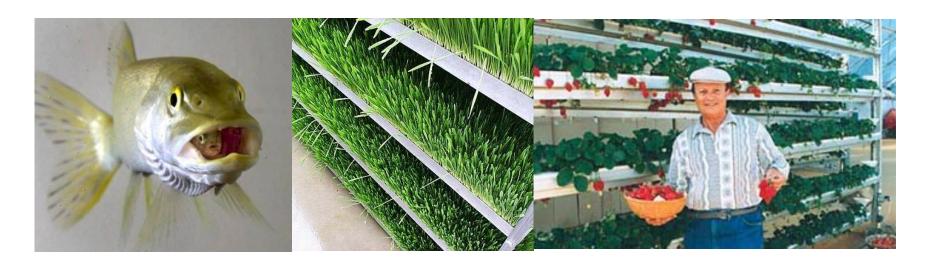

## NEW BIOSPHERE AGRICULTURE

A Mini Biom can feed 18,000 people all year round from 4.15 hectares.

That is, 4,339 people feed from 1.00 hectare

Say 5,000 people feed from 1 hectare

Say 2,000 people feed from 1 acre