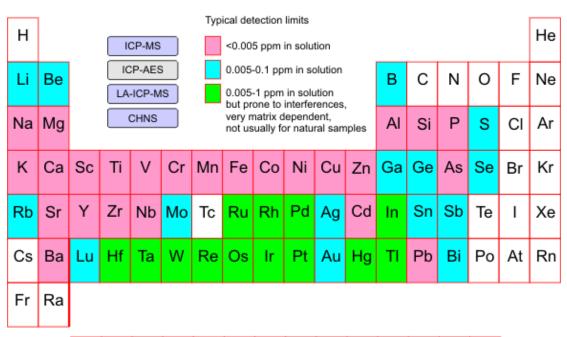

# PASCAS CARE CENTRE Minerals - the vitamin carriers!

Periodic Table showing elemental range and typical detection limits for ICP-AES

| La | Се | Pr | Nd | Pm | Sm | Eu | Gd | Tb | Dy | Но | Er | Tm | Yb |
|----|----|----|----|----|----|----|----|----|----|----|----|----|----|
| Ac | Th | Pa | U  | Np | Pu | Am | Cm | Bk | Cf | Es | Fm | Md | No |

From one drop of blood TraceSmart determines <u>all</u> of your mineral levels with greater than 98% accuracy.

This enables your vitamin levels to be managed and your nutrition regime refined.

EXPECTED Vs MEASURED CONCENTRATION