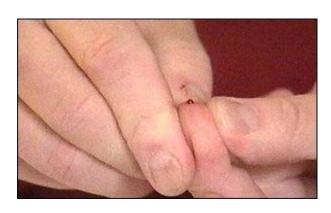

From one drop of blood TraceSmart determines <u>all</u> of your mineral levels with greater than 98% accuracy.

This enables your vitamin levels to be managed and your nutrition regime refined.

EXPECTED Vs MEASURED CONCENTRATION