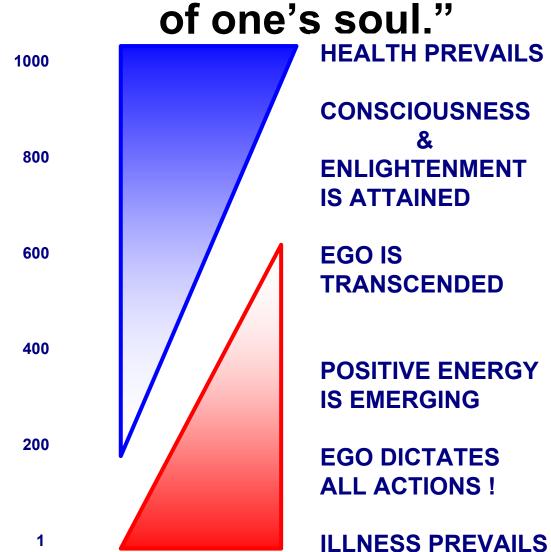

This presentation on the Map of Consciousness calibrates over 880

"Beacons of Light" around the globe<sup>28</sup>