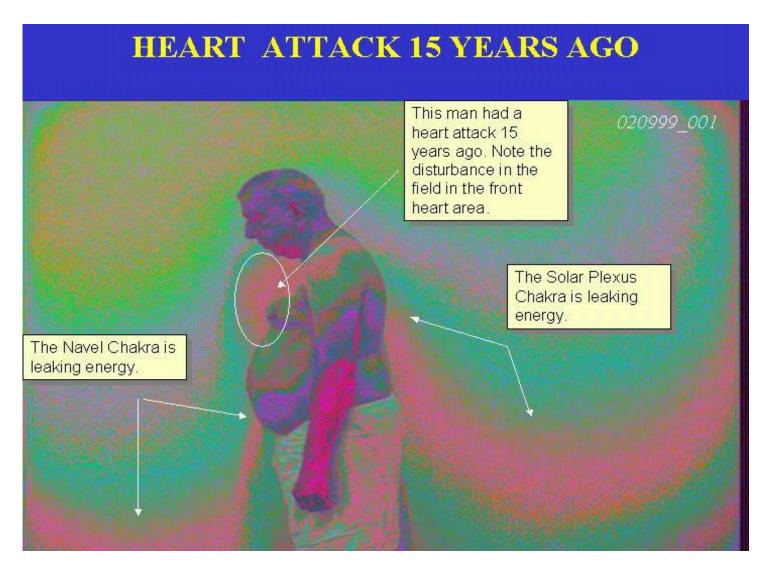

## PASCAS CARE

HARRY OLDFIELD'S non-invasive IMAGING TECHNOLOGY:

"All dis-ease is mind generated, and all healing is generated by the love energy