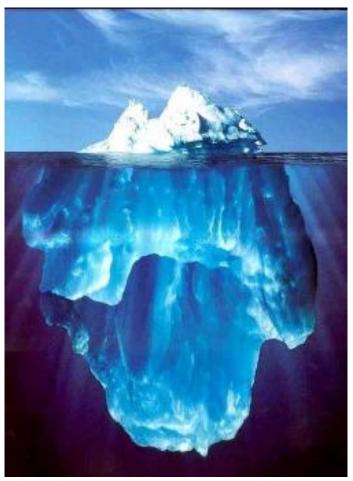

### CHALDI COLLEGE

Chaldi is pronounced as in 'Kaldi'.

Symbolically, the iceberg is a good representation of the undiscovered potential in all of us.