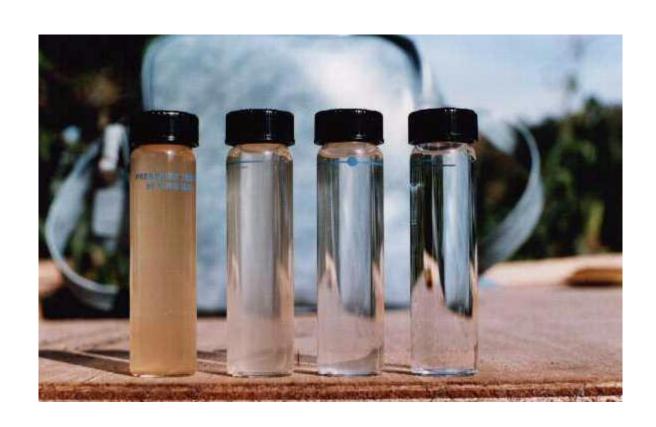

From one drop of blood TraceSmart determines <u>all</u> of your mineral levels with greater than 98% accuracy.

This enables your vitamin levels to be managed and your nutrition regime refined.

EXPECTED Vs MEASURED CONCENTRATION