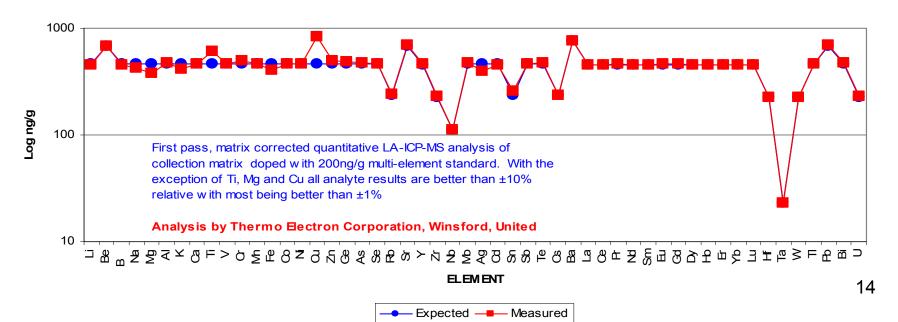

From one drop of blood TraceSmart determines <u>all</u> of your mineral levels with greater than 98% accuracy.

This enables your vitamin levels to be managed and your nutrition regime refined.

EXPECTED Vs MEASURED CONCENTRATION

Matrix Doped With 200ng/g Multi-element Standard