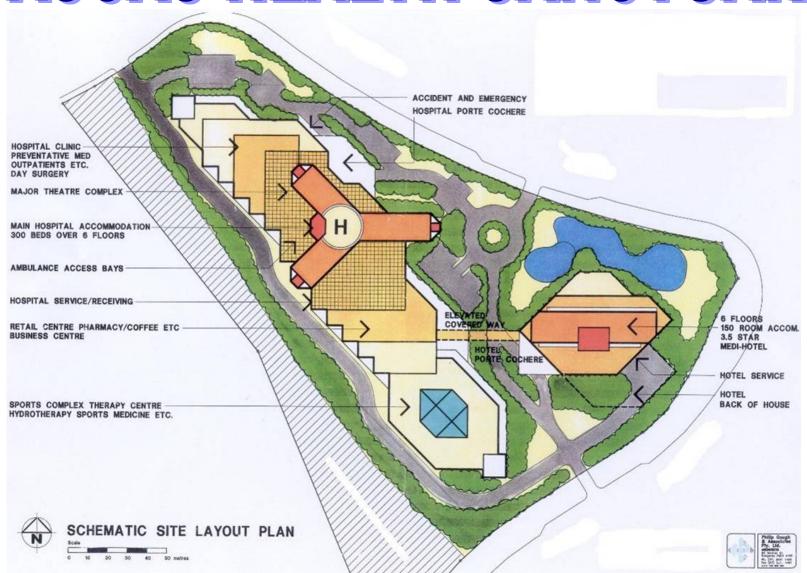

### PASCAS HEALTH SANCTUARY

- 300 bed medical surgical Hospital
- 8 major operating theatres
- Day complex 4 operating theatres
- Diagnostic / imaging centre
- Western medicine medical centre
- Complementary therapy medical centre
- 150 420 room medi-hotel