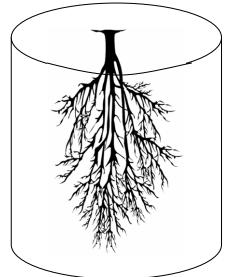

# **MODERN PRACTICES may not necessarily be APPROPRIATE WISDOM:**

Radiation Therapy, when applied to perspex when the therapy unit is not appropriately calibrated, will result in series of cellular destructions similar to the pattern of a tree as per the diagram. Radiation Therapy, in the process of endeavouring to destroy cancerous cells, results in a large number of healthy cells and tissue being destroyed. The question is – does it hit the target?

Radiation Therapy literally burns a series of holes into your body, branching out from the point of entry through the skin with little regard for what is in its pathway.

Chemotherapy is essentially chemical poisoning!