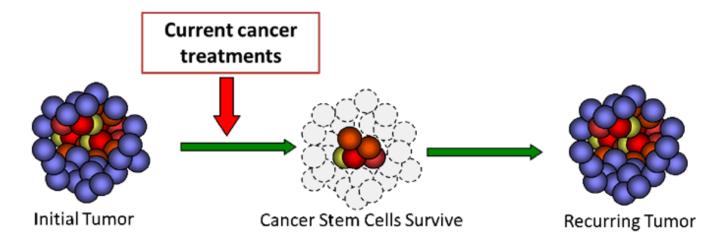

# The Lie of Chemotherapy

One lie that this documentary exposed in the beginning of episode 1 is "Chemotherapy is the best and most effective Cancer Treatment"

We learned from Dr Sunil Pai the origin story of chemotherapy, it actually came from mustard gas from the world wars.

There was a Study released that shows that 90% of oncologists would not take chemotherapy if they had cancer (this is their own treatment).

Chemotherapy actually causes cancer; it makes existing cancer stem cells more aggressive, and creates secondary cancers that are worse than the original cancer being treated.