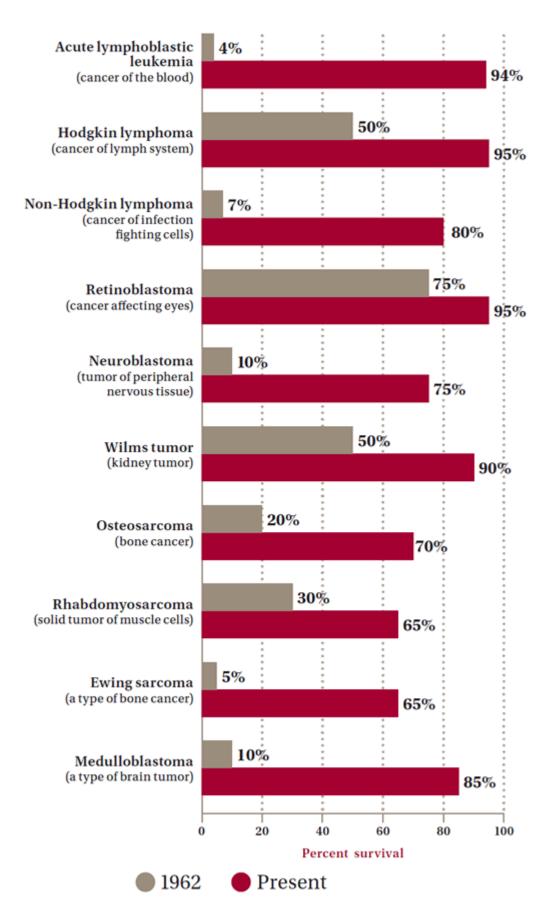

|         |
|                       | 20     | 32 —    | 30      | 26      |
| Brain, nervous system | 32 —   | 29 ——   | 28      | 26      |
| Multiple myeloma      | 30     |         |         | 20      |
|                       |        |         |         |         |
|                       |        | 13 —    | 7—      |         |
| Stomach               | 24     |         |         |         |
| Lung and bronchus     | 15 —   |         | 17      | 15      |
| Esophagus             | 14     |         | 8       | 6       |
|                       |        | 8       | 8       | 5       |
| Liver, bile duct      |        | 6 —     |         |         |
| Pancreas              |        | 3       |         |         |
|                       |        | •       | -       | •       |



<sup>\*</sup>Cancer survival of five years or greater based on national averages from 2001-2007.





Vicious cycles that feed off each other – poverty, education, knowledge, evidence, access to care, prevention, early detection and treatment outcome.

# Five-Year Cancer Survival Rates (All Types of Cancer)



© Political Calculations 2007







# http://www.inctr.org/about-inctr/cancer-in-developing-countries/



# **Global Cancer Statistics**

# http://onlinelibrary.wiley.com/doi/10.3322/caac.20107/pdf

|            | <b>Estimated New Cases</b> |                          | Estimated Deaths                |                       |  |
|------------|----------------------------|--------------------------|---------------------------------|-----------------------|--|
|            | Male