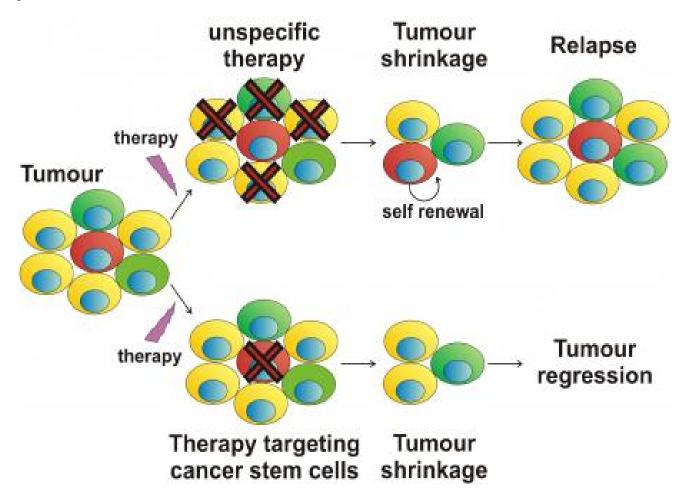

# Episode 3: Cancer-Killing Viruses, Cancer Stem Cells, GMOs, Juicing & Eating the Rainbow

MoC 550

- Viruses that selectively target cancer cells.
- Meet 3 supposedly "terminal" patients (one from Russia, one from Latvia, and one from Ukraine) that are alive because of RIGVIR viral therapy.
- The importance of eradicating the cancer stem cells that give rise to more cancer cells.
- The dangers of GMOs and other toxins in our food supply.
- The profound effects that juicing has on the body.
- The global efforts to limit our access to nutritional supplements.

There was a Study released that shows that 90% of oncologists would not take chemotherapy if they had cancer (this is their own treatment).

Chemotherapy actually causes cancer; it makes existing cancer stem cells more aggressive, and creates secondary cancers that are worse than the original cancer being treated.