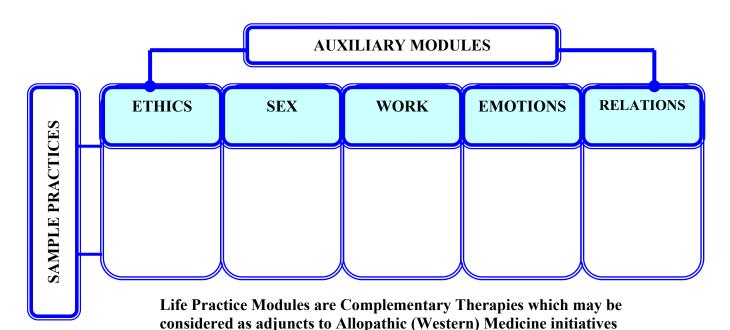

Let us combine the wisdom and benefits of all practices and methodologies in healthcare.

#### What is Holistic Medicine?

Many of the complementary practices pay attention to the mental, emotional, and spiritual aspects of health, in addition to the physical body. Our bodies are remarkably resilient machines, capable, with some occasional prodding or intervention, of healing themselves. The name "holistic medicine" came from the unification of the mind and the body, encapsulating the spirit body and the soul within. Holistic practitioners treat the "whole person" as opposed to the individual organs of the body where symptoms occur. The importance of self care and preventing illness are stressed by holistic practitioners. From within a **Pascas Care Centre**, the best of all fields of medicine are considered.