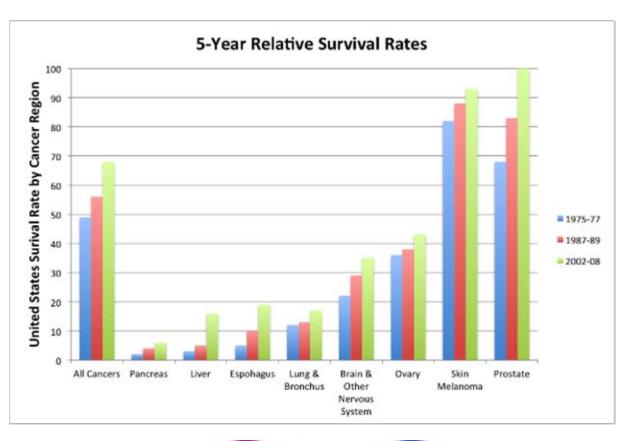

# Estimates of relative survival rates, by cancer site

% survival rates and their standard errors

|                       | 70 Sul Tital Taces and their standard errors |          |          |          |
|-----------------------|----------------------------------------------|----------|----------|----------|
|                       | 5 year                                       | 10 year  | 15 year  | 20 year  |
| Prostate              | 98.8 0.4                                     | 95.2 0.9 | 87.1 1.7 | 81.1 3.0 |
| Thyroid               | 96.0 0.8                                     | 95.8 1.2 | 94.0 1.6 | 95.4 2.1 |
| Testis                | 94.7 1.1                                     | 94.0 1.3 | 91.1 1.8 | 88.2 2.3 |
| Melanomas             | 89.0 0.8                                     | 86.7 1.1 | 83.5 1.5 | 82.8 1.9 |
| Breast                | 86.4 0.4                                     | 78.3 0.6 | 71.3 0.7 | 65.0 1.0 |
| Hodgkin's disease     | 85.1 1.7                                     | 79.8 2.0 | 73.8 2.4 | 67.I 2.8 |
| Corpus uteri, uterus  | 84.3 1.0                                     | 83.2 1.3 | 80.8 1.7 | 79.2 2.0 |
| Urinary, bladder      | 82.1 1.0                                     | 76.2 1.4 | 70.3 1.9 | 67.9 2.4 |
| Cervix, uteri         | 70.5 1.6                                     | 64.1 1.8 | 62.8 2.1 | 60.0 2.4 |
| Larynx                | 68.8 2.1                                     | 56.7 2.5 | 45.8 2.8 | 37.8 3.1 |
| Rectum                | 62.6 1.2                                     | 55.2 1.4 | 51.8 1.8 | 49.2 2.3 |
| Kidney, renal pelvis  | 61.8 1.3                                     | 54.4 1.6 | 49.8 2.0 | 47.3 2.6 |
| Colon                 | 61.7 0.8                                     | 55.4 1.0 | 53.9 1.2 | 52.3 1.6 |
| Non-Hodgkin's         | 57.8 1.0                                     | 46.3 1.2 | 38.3 1.4 | 34.3 1.7 |
| Oral cavity, pharynx  | 56.7 1.3                                     | 44.2 1.4 | 37.5 1.6 | 33.0 1.8 |
| Ovary                 | 55.0 1.3                                     | 49.3 1.6 | 49.9 1.9 | 49.6 2.4 |
| Leukemia              | 42.5 1.2                                     | 32.4 1.3 | 29.7 1.5 | 26.2 1.7 |
| Brain, nervous system | 32.0 1.4                                     | 29.2 1.5 | 27.6 1.6 | 26.1 1.9 |
| Multiple myeloma      | 29.5 1.6                                     | 12.7 1.5 | 7.0 1.3  | 4.8 1.5  |
| Stomach               | 23.8 1.3                                     | 19.4 1.4 | 19.0 1.7 | 14.9 1.9 |
| Lung and bronchus     | 15.0 0.4                                     | 10.6 0.4 | 8.1 0.4  | 6.5 0.4  |
| Esophagus             | 14.2 1.4                                     | 7.9 1.3  | 7.7 1.6  | 5.4 2.0  |
| Liver, bile duct      | 7.5 1.1                                      | 5.8 1.2  | 6.3 1.5  | 7.6 2.0  |
| Pancreas              | 4.0 0.5                                      | 3.0 1.5  | 2.7 0.6  | 2.7 0.8  |
|                       |                                              |          |          |          |

|                       | 5 year | 10 year | 15 year | 20 year |
|-----------------------|--------|---------|---------|---------|
| Prostate              | 99 —   | 0.5     |         |         |
|                       |        | 95      |         |         |
|                       |        |         | 87      | 81      |
| Thyroid               | 96     | 96 ——   | 94 —    | 95      |
| Testis                | 95     | 94      | 91      |         |
| Melanomas             | 89 —   | 87 ——   | 21      | 88      |
| Breast                | 86     |         |         |         |
| Hodgkin's disease     | 85 —   | 78      | 71      |         |
|                       |        | 80      | 71      | 65      |
|                       |        |         | /4      | - 03    |
| Corpus uteri, uterus  | 84     | 83 ——   | 81      |         |
| Urinary, bladder      | 82     | 76      |         | ,,      |
| Cervix, uteri         | 71     | /6      | 70 —    |         |
| Larynx                | 69     | 64 ——   | 63 —    |         |
|                       |        |         |         | 60      |
|                       |        | 57      |         |         |
| Rectum                | 63     |         | 46      |         |
| Kidney, renal pelvis  | 62     | 55 —    | 52      | 38      |
| , ,                   |        | 54 —    | 52 —    | 49      |
| Colon                 | 62     |         | 50 —    | 47      |
| Non-Hodgkin's         | 58     | 55 —    | 54      | 52      |
| Oral cavity, pharynx  | 57     | 46      |         |         |
|                       |        |         | 38 —    |         |
|                       |        | 44      | 38      | 34      |
| Ovary                 | 55     |         |         | 33      |
| Leukemia              | 43     |         | 50      | 50      |
|                       |        | \       |         |         |
|                       | 20     | 32 —    | 30      | 26      |
| Brain, nervous system | 32 —   | 29 ——   | 28      | 26      |
| Multiple myeloma      | 30     |         |         | 20      |
|                       |        |         |         |         |
|                       |        | 13 —    | 7—      |         |
| Stomach               | 24     |         |         |         |
| Lung and bronchus     | 15 —   |         | 17      | 15      |
| Esophagus             | 14     |         | 8       | 6       |
|                       |        | 8       | 8       | 5       |
| Liver, bile duct      |        | 6 —     |         |         |
| Pancreas              |        | 3       |         |         |
|                       |        | •       | -       | •       |

<sup>\*</sup>Cancer survival of five years or greater based on national averages from 2001-2007.

Vicious cycles that feed off each other – poverty, education, knowledge, evidence, access to care, prevention, early detection and treatment outcome.