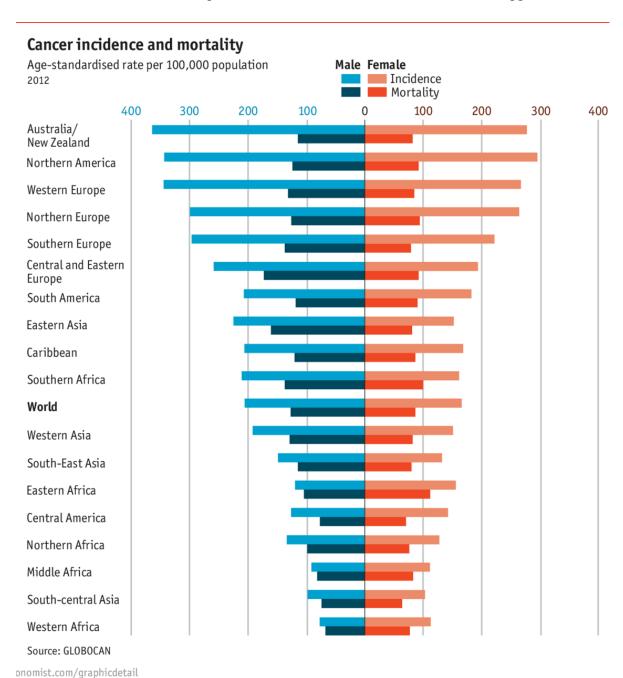

## INCIDENCE of CANCER WORLDWIDE

- In 2012, an estimated 14.1 million new cases of cancer occurred worldwide.
- More than 4 in 10 cancers occurring worldwide are in countries at a low or medium level of Human Development Index (HDI).
- The four most common cancers occurring worldwide are lung, female breast, bowel and prostate cancer. These four account for around 4 in 10 of all cancers diagnosed worldwide.
- Lung cancer is the most common cancer in men worldwide. More than 1 in 10 of all cancers diagnosed in men are lung cancers.
- Incidence rates in the UK are lower than in the European Union in males, but higher in females.
- Incidence rates in the UK are lower than in the More Developed Regions of the world in males, but higher in females. For both sexes, rates in the UK are higher than in the Less Developed Regions of the world.
- Worldwide, almost 32.5 million people diagnosed with cancer within the five years previously were alive at the end of 2012 (estimated).
- An estimated 169.3 million years of healthy life were lost globally because of cancer in 2008.

#### MORTALITY WORLDWIDE

- In 2012, an estimated 8.2 million people died from cancer worldwide.
- More than half of cancer deaths worldwide occurred in countries at a low or medium level of the Human Development Index (HDI).
- Lung, liver, stomach, and bowel are the most common causes of cancer death worldwide, accounting for nearly half of all cancer deaths.
- Lung cancer causes the most cancer deaths worldwide. Almost a fifth of all cancer deaths worldwide are lung cancers.
- Mortality rates in the UK are lower than in the European Union in males, but higher in females.
- Mortality rates in the UK are lower than the More Developed Regions of the world in males, but higher in females. For both sexes, rates in the UK are higher than the Less Developed Regions of the world.

# RISK FACTORS WORLDWIDE

- A person's risk of developing cancer depends on many factors, including age, genetics, and exposure to risk factors (including some potentially avoidable lifestyle factors). Cancer risk factors are overall similar worldwide. Smoking, insufficient physical activity, alcohol, diet, overweight and obesity, and infections account for a high proportion of cancers worldwide, as they do in the UK.
- Prevalence of different risk factors varies by region and country, this is partly why overall cancer incidence rates, and the most common types of cancer, also vary by region and country.
- Smoking is the single most preventable cause of death in the world, and around a third of tobacco-caused deaths are due to cancer (2015 projected). Most of the world's smokers live in low- or middle-income countries.
- Alcohol drinking causes an estimated 6% of deaths worldwide, around 1 in 8 of which are due to cancer (2012). Alcohol drinking prevalence is highest in Europe and America.
- Unhealthy diets, e.g. low in fruit and vegetables and high in salt, are becoming more common in lower-resource countries. Overweight and obesity are leading causes of death worldwide.
- Overweight and obesity prevalence is increasing particularly in low- and middle-income countries.
- Infections cause 18% of the global cancer burden, with a much higher proportion in low-income countries.

# The GLOBAL BURDEN of CANCER:

http://www.economist.com/blogs/graphicdetail/2014/02/daily-chart-6

CANCER has long been a disease of rich countries: people generally get it the older they live. But this is changing. More than 60% of new cases occur in poor and middle-income countries, and almost two-thirds of deaths. By 2025, the share of global deaths will rise to over three-quarters, according to recent data from the World Health Organisation. Cancer cases and mortality are increasing in poor countries partly because diagnosis and care is meagre. But it is also because as more people smoke, overeat and exercise less—basically, enjoy Western lifestyles—cancers of the lung, bowel and breast increase as well. Globally, the toll continues to rise. In 2012, 14.1m new cancer cases were diagnosed and 8.2 million people succumbed. That is 11% more cases and 8% more deaths than in 2008. By 2025 the number of new cases is expected to reach 19.3 million. The problem will be pronounced in poorer countries, where few have national plans to combat the disease that will be their biggest killer.