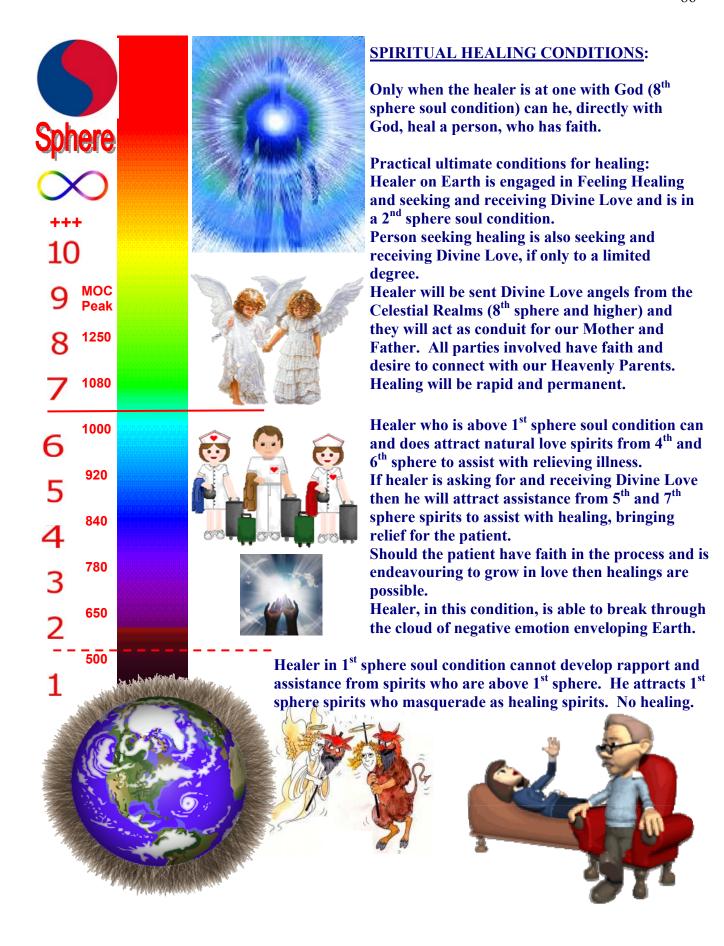

Kinesiological muscle testing, as developed by Dr David R Hawkins and quantified by his Map of Consciousness (MOC) table, has been used to ascertain the possible level of truth of documents. Such tested calibration levels appear within the document. We ask that you consider testing same for yourself. The technique and process is outlined within Pascas documents, such as Pascas Care – Energy Level of Food. From each person's perspective, results may vary somewhat. The calibration is offered as a guide only and just another tool to assist in considering the possibilities. As a contrast, consider using this technique to test the level of truth of your local daily newspaper.