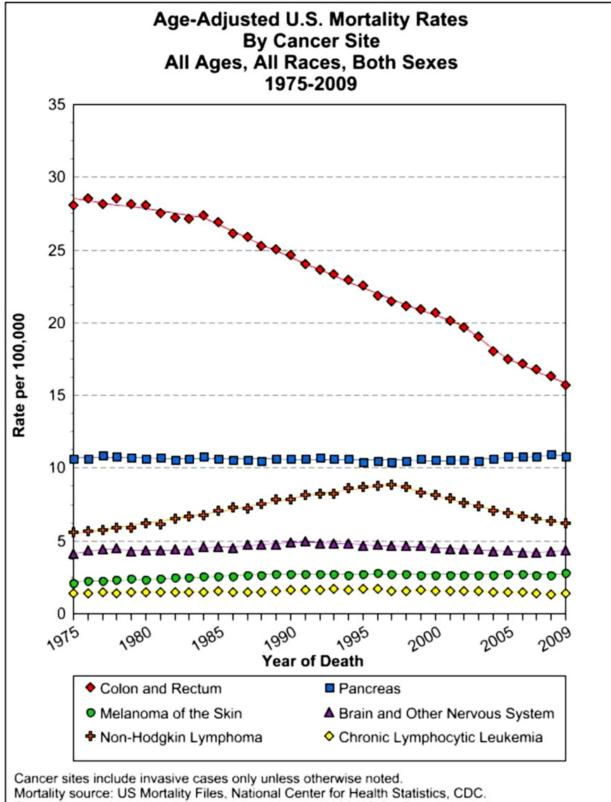

# http://journal.frontiersin.org/article/10.3389/fphar.2013.00068/full

Cancer sites include invasive cases only unless otherwise noted.

Mortality source: US Mortality Files, National Center for Health Statistics, CDC.

Rates are per 100,000 and are age-adjusted to the 2000 US Std Population (19 age groups - Census P25-1130). Regression lines are calculated using the Joinpoint Regression Program Version 3.5, April 2011, National Cancer Institute.