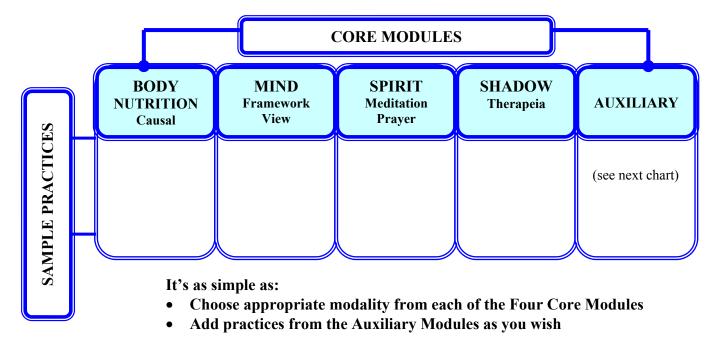

Let us combine the wisdom and benefits of all practices and methodologies in healthcare.

#### What is Holistic Medicine?

Many of the complementary practices pay attention to the mental, emotional, and spiritual aspects of health, in addition to the physical body. Our bodies are remarkably resilient machines, capable, with some occasional prodding or intervention, of healing themselves. The name "holistic medicine" came from the unification of the mind and the body, encapsulating the spirit body and the soul within. Holistic practitioners treat the "whole person" as opposed to the individual organs of the body where symptoms occur. The importance of self care and preventing illness are stressed by holistic practitioners. From within a **Pascas Care Centre**, the best of all fields of medicine are considered.