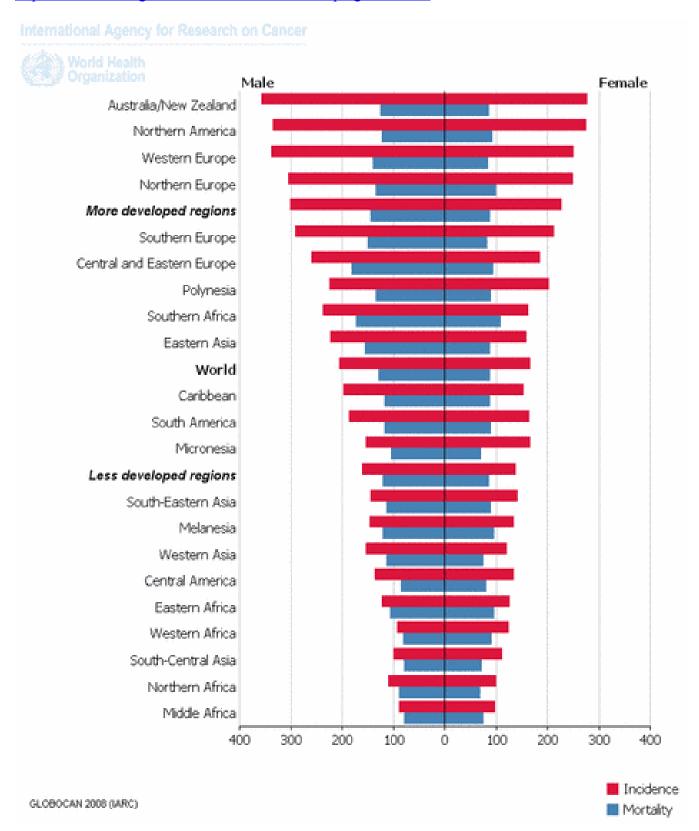

## INCIDENCE of CANCER WORLDWIDE

- In 2012, an estimated 14.1 million new cases of cancer occurred worldwide.
- More than 4 in 10 cancers occurring worldwide are in countries at a low or medium level of Human Development Index (HDI).
- The four most common cancers occurring worldwide are lung, female breast, bowel and prostate cancer. These four account for around 4 in 10 of all cancers diagnosed worldwide.
- Lung cancer is the most common cancer in men worldwide. More than 1 in 10 of all cancers diagnosed in men are lung cancers.
- Incidence rates in the UK are lower than in the European Union in males, but higher in females.
- Incidence rates in the UK are lower than in the More Developed Regions of the world in males, but higher in females. For both sexes, rates in the UK are higher than in the Less Developed Regions of the world.
- Worldwide, almost 32.5 million people diagnosed with cancer within the five years previously were alive at the end of 2012 (estimated).
- An estimated 169.3 million years of healthy life were lost globally because of cancer in 2008.

#### MORTALITY WORLDWIDE

- In 2012, an estimated 8.2 million people died from cancer worldwide.
- More than half of cancer deaths worldwide occurred in countries at a low or medium level of the Human Development Index (HDI).
- Lung, liver, stomach, and bowel are the most common causes of cancer death worldwide, accounting for nearly half of all cancer deaths.
- Lung cancer causes the most cancer deaths worldwide. Almost a fifth of all cancer deaths worldwide are lung cancers.
- Mortality rates in the UK are lower than in the European Union in males, but higher in females.
- Mortality rates in the UK are lower than the More Developed Regions of the world in males, but higher in females. For both sexes, rates in the UK are higher than the Less Developed Regions of the world.

# RISK FACTORS WORLDWIDE

- A person's risk of developing cancer depends on many factors, including age, genetics, and exposure to risk factors (including some potentially avoidable lifestyle factors). Cancer risk factors are overall similar worldwide. Smoking, insufficient physical activity, alcohol, diet, overweight and obesity, and infections account for a high proportion of cancers worldwide, as they do in the UK.
- Prevalence of different risk factors varies by region and country, this is partly why overall cancer incidence rates, and the most common types of cancer, also vary by region and country.
- Smoking is the single most preventable cause of death in the world, and around a third of tobacco-caused deaths are due to cancer (2015 projected). Most of the world's smokers live in low- or middle-income countries.
- Alcohol drinking causes an estimated 6% of deaths worldwide, around 1 in 8 of which are due to cancer (2012). Alcohol drinking prevalence is highest in Europe and America.
- Unhealthy diets, e.g. low in fruit and vegetables and high in salt, are becoming more common in lower-resource countries. Overweight and obesity are leading causes of death worldwide.
- Overweight and obesity prevalence is increasing particularly in low- and middle-income countries.
- Infections cause 18% of the global cancer burden, with a much higher proportion in low-income countries.

# The GLOBAL BURDEN of CANCER:

http://www.economist.com/blogs/graphicdetail/2014/02/daily-chart-6

CANCER has long been a disease of rich countries: people generally get it the older they live. But this is changing. More than 60% of new cases occur in poor and middle-income countries, and almost two-thirds of deaths. By 2025, the share of global deaths will rise to over three-quarters, according to recent data from the World Health Organisation. Cancer cases and mortality are increasing in poor countries partly because diagnosis and care is meagre. But it is also because as more people smoke, overeat and exercise less—basically, enjoy Western lifestyles—cancers of the lung, bowel and breast increase as well. Globally, the toll continues to rise. In 2012, 14.1m new cancer cases were diagnosed and 8.2 million people succumbed. That is 11% more cases and 8% more deaths than in 2008. By 2025 the number of new cases is expected to reach 19.3 million. The problem will be pronounced in poorer countries, where few have national plans to combat the disease that will be their biggest killer.