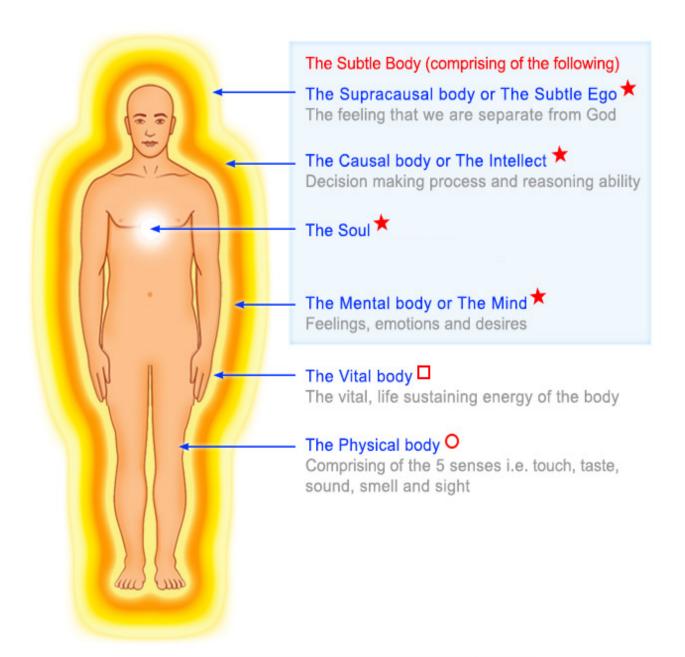

#### What is Holistic Medicine?

Many of the complementary practices pay attention to the mental, emotional, and spiritual aspects of health, in addition to the physical body. Our bodies are remarkably resilient machines, capable, with some occasional prodding or intervention, of healing themselves. The name "holistic medicine" came from the unification of the mind and the body, encapsulating the spirit body and the soul within. Holistic practitioners treat the "whole person" as opposed to the individual organs of the body where symptoms occur. The importance of self care and preventing illness are stressed by holistic practitioners. From within a **Pascas Care Centre**, the best of all fields of medicine are considered.