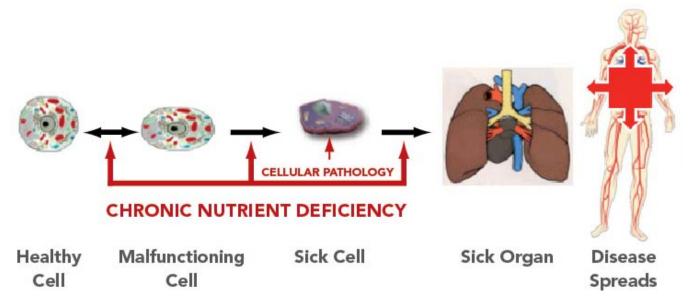

tudy, we observed that apoptosis increased with increasing doses of micronutrients.

The pharmaceutical drugs with similar pro-apoptotic action act indiscriminately, inducing apoptosis in cancer cells and in healthy cells. These drugs can cause brutal side effects including drug-resistance and fatal liver failure. To assess the safety of the micronutrient combination, we also tested it on normal cells. The normal cells did not show increased apoptosis, proving the cancer cell selective action of micronutrients.

Although apoptosis is vital to destroy the abnormal cells, it is also important to maintain optimum health requiring a precise balance between cell formation and destruction. Based on our research, the micronutrient combination is a safe and effective way to achieve this balance.



#### The Principles of Cellular Medicine:

- 1. Health and disease are determined at the level of the millions of cells building our body, not at the level of organs. The optimum functioning of the body's cells is the foundation of health and, in contrast, cellular malfunction leads to disease.
- 2. A chronic deficiency of vitamins and other essential nutrients is the most frequent cause of cellular malfunction within the body and is the primary cause of many chronic health conditions and susceptibility to various diseases. Micronutrients are essential co-factors (catalysts) of a multitude of metabolic processes taking place in the body's cells, such as converting food into biological energy to support cellular metabolism and to build the body's structures. Many of these essential micron