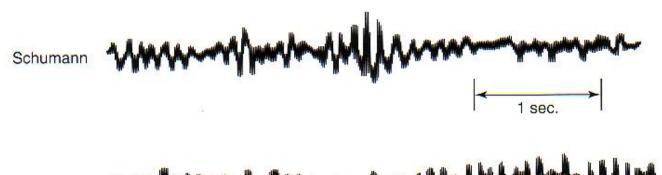

A summary of the pathways involved in magnetoreception, the regulation of brain waves and therapeutic emissions from the hands of therapists. Micropulsations of the geomagnetic field, caused by the Schumann resonance, are detected by the pineal and magnetite-bearing tissues associated with the brain. During the 'free-run' period, when the brainwaves are not being entrained by the thalamus, the Schumann resonance can take over as the pacemaker, particularly if the individual is in a relaxed or meditative state (Schumann signals are thousands of times stronger than brainwaves). The brainwaves regulate the overall tone of the nervous system and the state of consciousness. The electrical currents of the brainwaves are conducted throughout the body by the perineural and vascular systems. The biomagnetic field projected from the hands can be much stronger than the brainwaves (Seto et al 1992) indicating that an amplification of at least 1000 times takes place somewhere in the body. Alternatively, the body may simply act as an effective antenna or channel for the Schumann micropulsations. The projected fields scan or sweep through the frequencies medical researchers are finding useful for 'jump-starting' injury repair in a variety of tissues (see Table 7.1). (Portions of this illustration are after Becker 1990b, with kind permission from Robert O. Becker, MD.)

Brain  $\alpha$ 

A Schumann signal and an alpha brainwave.

This document overall: Map Of Consciousness calibration 680