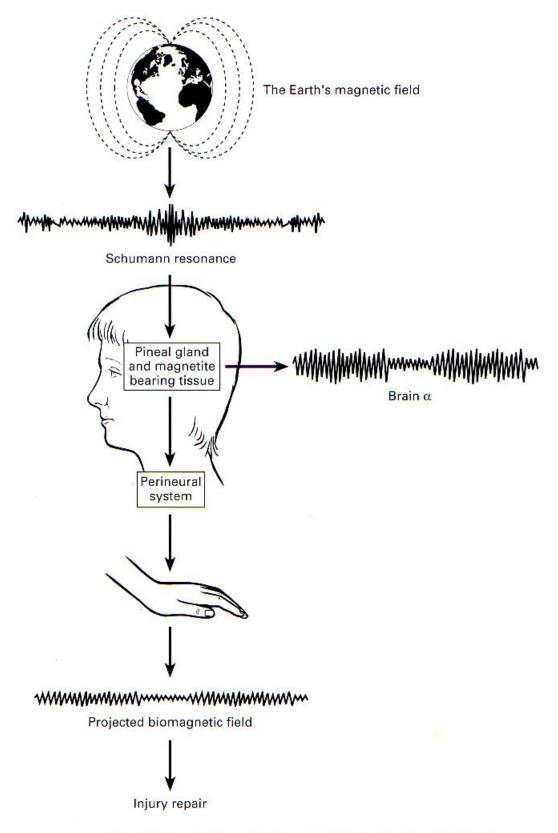

A summary of the pathways involved in magnetoreception, the regulation of brain waves and therapeutic emissions from the hands of therapists. Micropulsations of the geomagnetic field, caused by the Schumann resonance, are detected by the pineal and magnetite-bearing tissues associated with the brain. During the 'free-run' period, when the brainwaves are not being entrained by the thalamus, the Schumann resonance can take over as the pacemaker, particularly if the individual is in a relaxed or meditative state (Schumann signals are thousands of times stronger than brainwaves). The brainwaves regulate the overall tone of the nervous system and the state of consciousness. The electrical currents of the brainwaves are conducted throughout the body by the perineural and vascular systems. The biomagnetic field projected from the hands can be much stronger than the brainwaves (Seto et al 1992) indicating that an amplification of at least 1000 times takes place somewhere in the body. Alternatively, the body may simply act as an effective antenna or channel for the Schumann micropulsations. The projected fields scan or sweep through the frequencies medical researchers are finding useful for 'jump-starting' injury repair in a variety of tissues (see Table 7.1). (Portions of this illustration are after Becker 1990b, with kind permission from Robert O. Becker, MD.)

Brain  $\alpha$ 

A Schumann signal and an alpha brainwave.

This document overall: Map Of Consciousness calibration 680