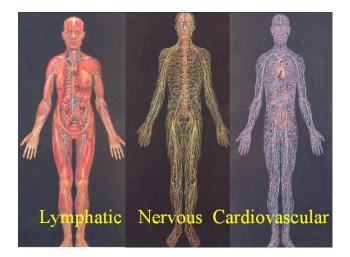

#### Introduction to the Human Energy Field Its Role in the Future of Healthcare

The Human Energy Field (HEF) is a holographic projected lattice of primarily light and sound emanating from a twin poled core at the centre of the human body with multiple interpenetrating layers.

The EF is composed of electro-magnetic and bio-dynamic radiations that can be measured against the Electro-Magnetic Spectrum with a variety of different devices; SQUID, ESM, BEST, PIP, Electrography, Radionics, ACMOS (Lescher) Antennae, Bio-feedback metre and GDV to name a few.

The HEF is a protective sheath which can be punctured and torn leading to illness and disease. It is a blueprint for where and how our physical body hangs in space and time. Changes in the physical / emotional health status of an individual are reflected and can thus be detected in their HEF (and vice versa). Indeed practitioners of complementary and alternative therapies (CAM) including eastern medicines such as acupuncture believe that physical / emotional imbalances (including disease) are