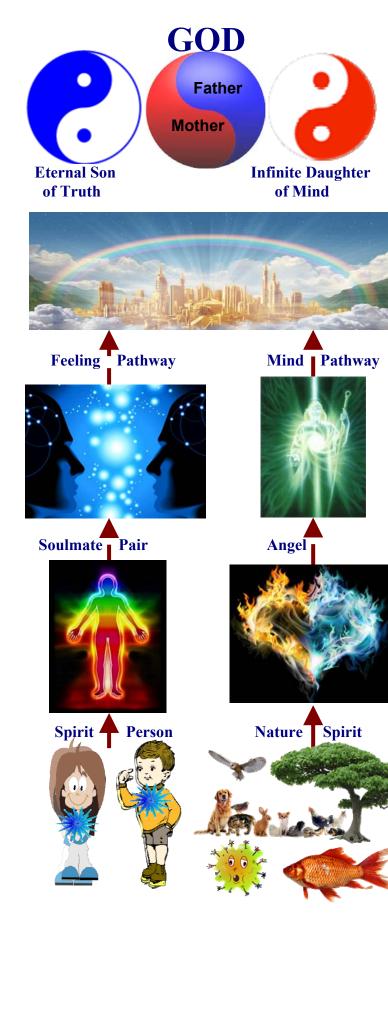

It is widely recorded that there are 7 interpenetrating layers of the HEF they are the Etheric body, Astral body, Mental body, Causal body, Celestial body, Ketheric body and the Soul.

#### **The 9 Layers of the Energy Field**

First is the densest physical layer- the skeleton. Next are all the organs, biological systems, muscles, flesh and skin make up the Second layer.

The Third is also a physical layer, an etheric fluid like substance that flows in and out of the skin. This layer is considered part of the physical HEF and plays the important role of removing the etheric toxins from the body. Toxins of high enough frequency that they are expelled directly through the skin and do not rely on either an excretory system, like the kidney, bladder, and urinary tract for liquids, or the intestines and bowels for solids.

The Fourth layer is known as the aura or etheric layer. Here we find the gross outline of the body's energy plexi or Chakras.

The Fifth layer represents life force carrying the physical gases, oxygen etc, and the vibrationary currents. This is also known as the mental body.

The Sixth or astral layer carries the emotional desires and the most intimate thoughts which are translated through the Soul. The frequencies at this level are incredibly powerful and produce colours directly relating to the emotional experiences; Love - Golden White, Hate - Black, Thoughtfulness - Blue and Joy -Pink.

The Seventh layer is the nine light-layered soul that nestles in the heart chakra and is ultimately responsible for all physical, biological and chemical functions.

The **Eighth** layer is the celestial body and the spiritual awareness of the *Divine* This is the Soul's self-creating path back to the Universal Natural Laws. Godhead and Stardom.

The Ninth layer, the Ketheric body, is the spiritual connection of the Soul with the Godhead.

This interpretation is derived from The Rainbow Colours of Light & Medicina Alternativa, Meher (1985) (see References) and while CHEFR accept there are many varied interpretations of the layers of the energy field over time, this version has proven reliable and shown good correlation with other current theories such as those held by Barbara Ann Brennan – Hands of light (see References).