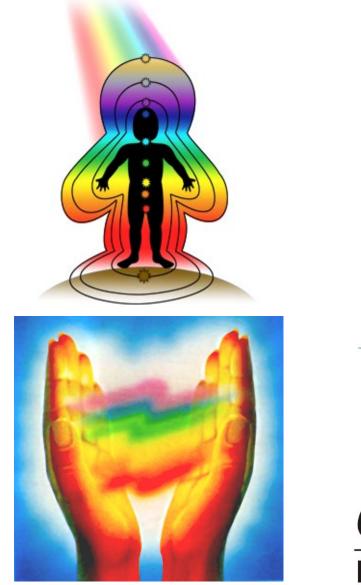

#### Introduction to the Human Energy Field Its Role in the Future of Healthcare

The Human Energy Field (HEF) is a holographic projected lattice of primarily light and sound emanating from a twin poled core at the centre of the human body with multiple interpenetrating layers.

#### **The 9 Layers of the Energy Field**

First is the densest physical layer- the skeleton. Next are all the organs, biological systems, muscles, flesh and skin make up the Second layer.

The Third is also a physical layer, an etheric fluid like substance that flows in and out of the skin. This layer is considered part of the physical HEF and plays the important role of removing the etheric toxins from the body. Toxins of high enough frequency that they are expelled directly through the skin and do not rely on either an excretory system, like the kidney, bladder, and urinary tract for liquids, or the intestines and bowels for solids.

The Fourth layer is known as the aura or etheric layer. Here we find the gross outline of the body's energy plexi or Chakras.

The Fifth layer represents life force carrying the physical gases, oxygen etc, and the vibrationary currents. This is also known as the mental body.

The Sixth or astral layer carries the emotional desires and the most intimate thoughts which are translated through the Soul. The frequencies at this level are incredibly powerful and produce colours directly relating to the emotional experiences; Love - Golden White, Hate - Black, Thoughtfulness - Blue and Joy -Pink.

The Seventh layer is the nine light-layered soul that nestles in the heart chakra and is ultimately responsible for all physical, biological and chemical functions.

The **Eighth** layer is the celestial body and the spiritual awareness of the *Divine* This is the Soul's self-creating path back to the Universal Natural Laws. Godhead and Stardom.

The Ninth layer, the Ketheric body, is the spiritual connection of the Soul with the Godhead.

This interpretation is derived from The Rainbow Colours of Light & Medicina Alternativa, Meher (1985) (see References) and while CHEFR accept there are many varied interpretations of the layers of the energy field over time, this version has proven reliable and shown good correlation with other current theories such as those held by Barbara Ann Brennan – Hands of light (see References).