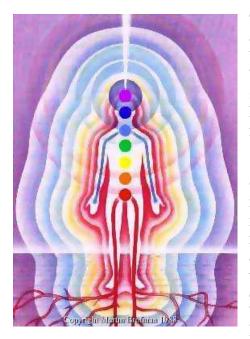

It is widely recorded that there are 7 interpenetrating layers of the HEF they are the Etheric body, Astral body, Mental body, Causal body, Celestial body, Ketheric body and the Soul.

#### **The 9 Layers of the Energy Field**

First is the densest physical layer- the skeleton. Next are all the organs, biological systems, muscles, flesh and skin make up the Second layer.

The Third is also a physical layer, an etheric fluid like substance that flows in and out of the skin. This layer is considered part of the physical HEF and plays the important role of removing the etheric toxins from the body. Toxins of high enough frequency that they are expelled directly through the skin and do not rely on either an excretory system, like the kidney, bladder, and urinary tract for liquids, or the intestines and bowels for solids.

The Fourth layer is known as the aura or etheric layer. Here we find the gross outline of the body's energy plexi or Chakras.

The Fifth layer represents life force carrying the physical gases, oxygen etc, and the vibrationary currents. This is also known as the mental body.

The Sixth or astral layer carries the emotional desires and the most intimate thoughts which are translated through the Soul. The frequencies at this level are incredibly powerful and produce colours directly relating to the emotional experiences; Love - Golden White, Hate - Black, Thoughtfulness - Blue and Joy -Pink.

The Seventh layer is the nine light-layered soul that nestles in the heart chakra and is ultimately responsible for all physical, biological and chemical functions.

The **Eighth** layer is the celestial body and the spiritual awareness of the *Divine* This is the Soul's self-creating path back to the Universal Natural Laws. Godhead and Stardom.

The Ninth layer, the Ketheric body, is the spiritual connection of the Soul with the Godhead.

This interpretation is derived from The Rainbow Colours of Light & Medicina Alternativa, Meher (1985) (see References) and while CHEFR accept there are many varied interpretations of the layers of the energy field over time, this version has proven reliable and shown good correlation with other current theories such as those held by Barbara Ann Brennan – Hands of light (see References).

#### **The Energy Field Template**

The energy field is likened to a template on which the physical molecules are strung. It not only surrounds the outside of the body but permeates through it. Yet with photography it is only possible to achieve a two-dimensional image and thus we take a series of views around the body and compare colour symmetries, shapes and patterns from the different angles.

We of course thank Alex Grey for his excellently physiologically and scientifically sound depiction of different layers of the Bio-Energetic Field