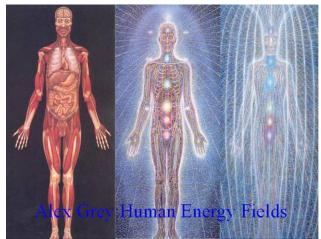

#### **The 9 Layers of the Energy Field**

First is the densest physical layer- the skeleton. Next are all the organs, biological systems, muscles, flesh and skin make up the Second layer.

The Third is also a physical layer, an etheric fluid like substance that flows in and out of the skin. This layer is considered part of the physical HEF and plays the important role of removing the etheric toxins from the body. Toxins of high enough frequency that they are expelled directly through the skin and do not rely on either an excretory system, like the kidney, bladder, and urinary tract for liquids, or the intestines and bowels for solids.

The Fourth layer is known as the aura or etheric layer. Here we find the gross outline of the body's energy plexi or Chakras.

The Fifth layer represents life force carrying the physical gases, oxygen etc, and the vibrationary currents. This is also known as the mental body.

The Sixth or astral layer carries the emotional desires and the most intimate thoughts which are translated through the Soul. The frequencies at this level are incredibly powerful and produce colours directly relating to the emotional experiences; Love - Golden White, Hate - Black, Thoughtfulness - Blue and Joy -Pink.

The Seventh layer is the nine light-layered soul that nestles in the heart chakra and is ultimately responsible for all physical, biological and chemical functions.

The **Eighth** layer is the celestial body and the spiritual awareness of the *Divine* This is the Soul's self-creating path back to the Universal Natural Laws. Godhead and Stardom.

The Ninth layer, the Ketheric body, is the spiritual connection of the Soul with the Godhead.

This interpretation is derived from The Rainbow Colours of Light & Medicina Alternativa, Meher (1985) (see References) and while CHEFR accept there are many varied interpretations of the layers of the energy field over time, this version has proven reliable and shown good correlation with other current theories such as those held by Barbara Ann Brennan – Hands of light (see References).

#### **The Energy Field Template**

The energy field is likened to a template on which the physical molecules are strung. It not only surrounds the outside of the body but permeates through it. Yet with photography it is only possible to achieve a two-dimensional image and thus we take a series of views around the body and compare colour symmetries, shapes and patterns from the different angles.

We of course thank Alex Grey for his excellently physiologically and scientifically sound depiction of different layers of the Bio-Energetic Field