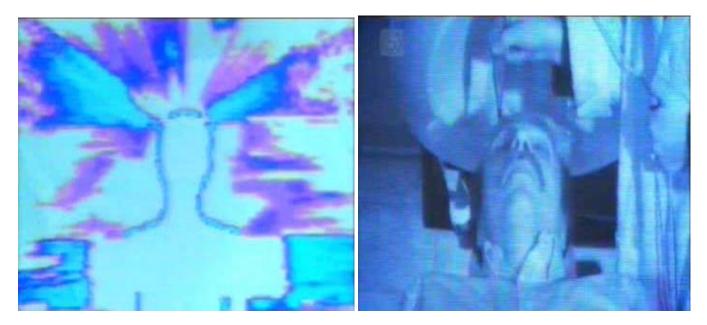

*PIP energy field imaging* utilises the visible spectrum as its source for its energy interference imaging, but accentuates the colours so that information which our brains discounts can be made relevant for health scanning purposes.

#### Background to PIP (Polycontrast Interference Photography) technology

Over the past century a number of systems have been developed which attempt to detect aspects of the HEF. Although the mechanism of each device varies often they rely on an interactive process with the revealed data or image being a result of this interaction. Perhaps the first to provide the first visual evidence of subtle energy fields were Semyon and Valerie Kirlian with their now well-publicised Phantom Leaf experiments in the 1940s (e.g. Gerber, 2000). In the modern era we have available a number of systems including advanced forms of Kirlian, which are able to visualise and/or quantify the HEF.

PIP does have similarities to Kirlian in that it provides an 'indirect' interpretation of the HEF. However where as with the creation of a Kirlian photograph the image is produced by electrical discharge, with PIP the image is a visualization of light photon interaction with the subtle energies of the HEF. This has the advantage of eliminating the impact of heat and sweat of the hand when carrying out assessments (a common complaint made of Kirlian).