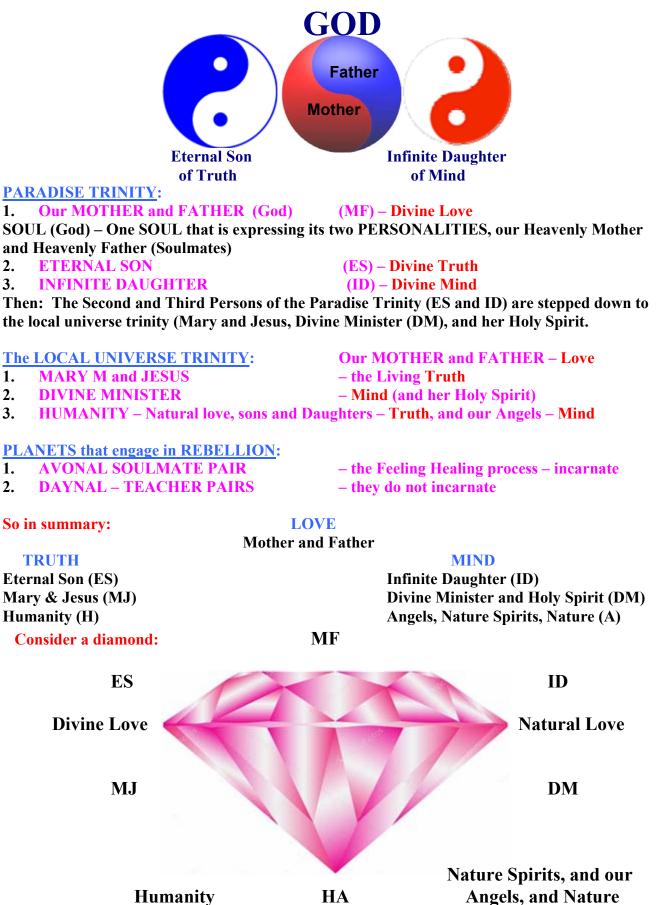

**Note:** Following the writings of James Moncrief, one could consider that any reference to the Father, by other relevant writers, may be read as a reference to 'our Mother and Father'. Further, when considering soul healing, then reference to Divine Love could be referred to as 'Feeling Healing with Divine Love'.