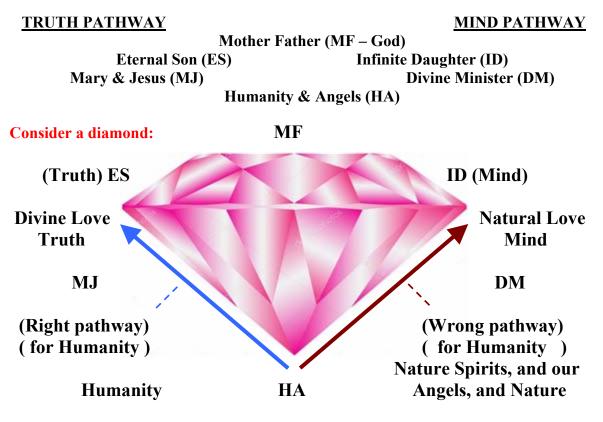

### **The CHOICE is OURS to MAKE:**

Celestial Truth: Truly all-loving; Living true to oneself; Mind supporting Feelings; Living with the Divine Love;

Fully Healed of the Rebellion and Default.

THE FEELING WAY Feeling – Ascendance Unlimited progression

- Living true to your untruth;
- Honouring all your bad feelings;
- Expressing feelings to uncover their truth;
- Healing the Rebellion and Default within yourself;
- Feeling unloved; being unloving;
- Feeling as bad as you can feel;
- Feeling like you are no one special;
- Longing for the Divine Love.

THE MIND WAY Mind – Transcendence Limited progression

- Enlightenment, Nirvana, feeling allloving;
- All false, mind-contrived. Anti-truth, anti-love;
- Still evolving the Rebellion and Default within yourself;
- Feeling and believing you are the Superior One;
- Living with your mind in control of your feelings;
- Living rejecting all your bad feelings;
- Living with your mind contriving you feel loved;
- **Rejecting the Divine Love.**

All religions, New Age, agnostic, atheists, no spiritual interest, Living the Rebellion and Default.

Hell: Exploiting the Rebellion and Default.

The Feelings are the doer; the Mind the teller. So we are to go with our feelings, which we can't be told to do with our mind. So the longing for the Divine Love, doing our Healing by expressing our feelings and longing for their truth, are all feelings and doing it with longing. Whereas the mind just wants to tell us what to do and how to be, no feelings in it, all how our parents have treated us.

THE MIND WAY

#### **Our FEELINGS are our SUPREME GUIDES:**

Feelings are what guide us through our ascension of truth. So they are really our Supreme Guides. Many people look for a person, spirit, angel, even God, for supreme guidance, however it's all right there already built in – in our feelings. We just have to submit to them, allowing them to take us where they will, expressing all the parts we want to express, letting the emotion drive that expression if it's there to be expressed, or just talking about all we feel and how feeling that feeling is making us feel – or, how we feel about having that feeling, all whilst longing for the truth of our feelings is really: Longing for the truth of our self, because: we are our feelings. So life stirs up our feelings, we feel being alive; or, being alive means we are feeling, always feeling; and when we work out what and why we are feeling what we are, so then we know the truth of how we are. And over time the truth accumulates, and our mind expands our understanding of ourselves, all being driven from our feelings. Kevin 26 Sep 2017