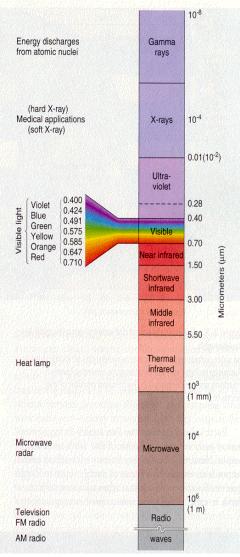

#### **The Electromagnetic Spectrum**

The EMS is the 'ruler' upon which all Vibrational frequencies lie. The EMS is of particular interest to CHEFR because it is clear in the history of medical device development that the human body can be measured at many different levels on the EM spectrum. CHEFR is investigating whether there are more noninvasive, more predictive and more cost effective systems which evaluate our bodies in hitherto unutilised windows on the EMS.

As far as the medical sciences are concerned you will often find a device whose scanning spectrum can be related to a particular window of the electromagnetic spectrum. X-rays are produced by a wide range of medical devices in a modern healthcare environment, whether for dentistry or for assessing fractured bones. In the same way, ultrasound is used both to check the health of an embryo as well as for the removal of kidney stones. Here are two devices each with their own range on the EMS.

In CAM research over 3000 papers have been published concerning the relevance of thermal imaging in breast and other

cancer detection. Thermal imaging as can be viewed on the graph to the left relates to a window just below the visible spectrum.

*PIP energy field imaging* utilises the visible spectrum as its source for its energy interference imaging, but accentuates the colours so that information which our brains discounts can be made relevant for health scanning purposes.

If you shine white light through a prism or grating you will clearly see lemon and turquoise either side of green. In addition can be found purple, magenta and scarlet. This circular vision of twelve colours is the true Colour Spectrum.