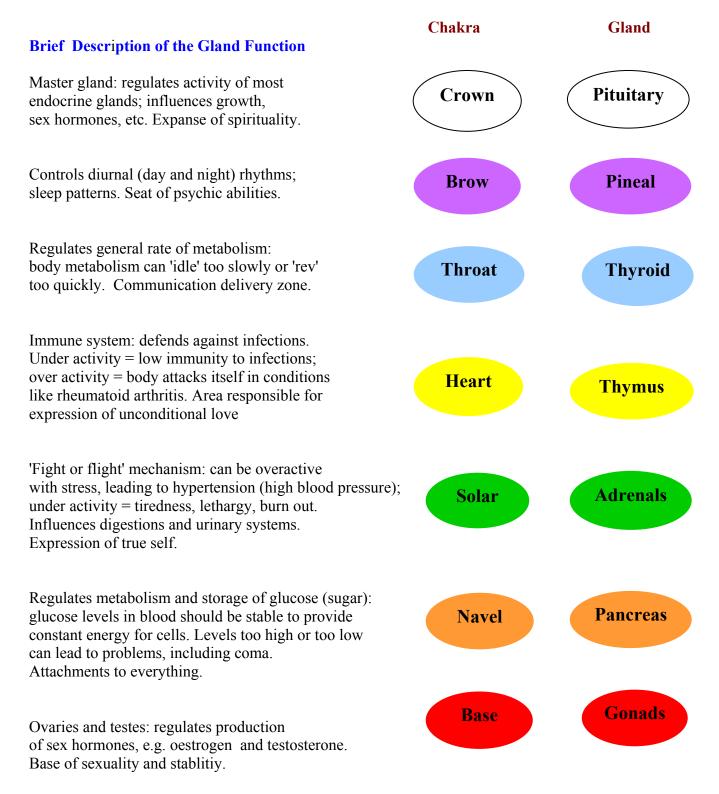

The Chakras have a configuration *within* and *of* energy... as a whirlpool is to water. The major Chakras are sub-atomically linked to the endocrine glands. Each chakra is linked to a physiological endocrine gland via nerve plexus and directly affects the gland it is connected to. This in turn has a strong influence on the psychological functioning of the mind. Chakra activity can thus indicate the level of balance and health of the physiological gland and the surrounding areas. Each gland releases or absorbs certain hormones which are responsible for all emotional states.

#### The Major Chakras and associated endocrine gland

| Crown        | Sahasrara   | Pineal    |
|--------------|-------------|-----------|
| Brow         | Ajna        | Pituitary |
| Throat       | Vishuddi    | Thyroid   |
| Heart        | Anahata     | Thymus    |
| Solar plexus | Manipura    | Adrenals  |
| Navel        | Svadisthana | Pancreas  |
| Base         | Muladhara   | Gonads    |

#### **CHAKRAS AND THEIR ASSOCIATED ENDOCRINE GLAND**

The Endocrine system is our most important physiological system. It is responsible for the control of our immune system. All our bodily functions are involved with the immune system and if it is not functioning in a correct manor then the other body systems become susceptible to attack. Each of our Chakras is connected to an endocrine gland thus providing the mechanism for energy to interact with our physical immune system.