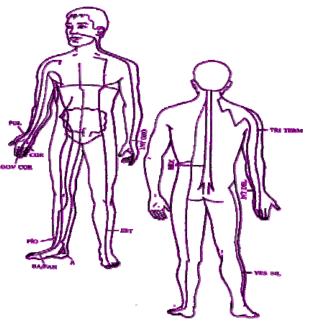

Living Feelings First, John.

"Never can one man do more for another man than by making it known of the availability of the Feeling Healing process and Divine Love." JD

**Chakra and Nerve Plexuses Locations.** Each of the major chakras is associated with a major nerve plexus within the body.

#### The Chakras (energy centres)

CHEFRs investigations have centred on studying the energy vortices along the spinal cord, commonly known as Chakras (from Sanskrit meaning 'wheel') and to show their physiological and psychological connections to the holistic body.

#### The Position of the Chakras