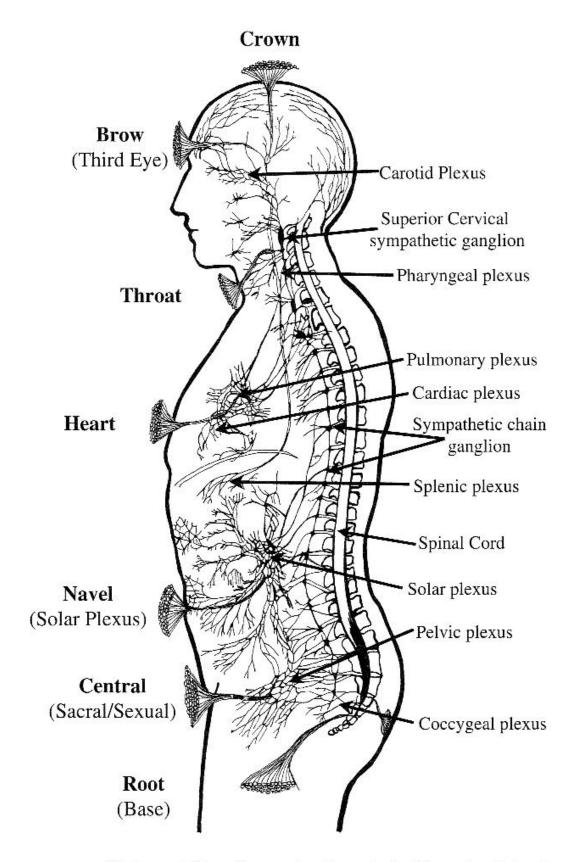

Living Feelings First, John.

"Never can one man do more for another man than by making it known of the availability of the Feeling Healing process and Divine Love." JD

**Chakra and Nerve Plexuses Locations.** Each of the major chakras is associated with a major nerve plexus within the body.

#### The Position of the Chakras

#### The chakras of the head

There are differing allocations concerning the crown and brow energy centres and the pituitary and pineal glands. In fact almost half of the relevant literature relates the pineal to the crown while the other half relates it to the brow centre. Until someone is able to do an etheric biopsy a definitive answer may not be forthcoming. As the master gland the pituitary influences the function of many of the other glands, this should clearly indicate its association with the crown chakra. In the same way the pineal gland with cells similar to the optic cells would lend itself to being associated with the brow centre ('third eye' chakra). The Oldfield College, on behalf on whom CHEFR conduct this *PIP energy field imaging* course relates the pituitary to the crown but interestingly Richard Gerber of *Vibrational Medicine* connects the pituitary with the brow chakra and the pineal with what he refers to as the head chakra (crown) (page 130). Others to make such association include John Evans who suggests that:

The crown chakra can be situated on the top of the head in some individuals. In others it can be found in the area of the vertex. The base chakra is located around the perineum. In the male the epicentre for the base is located more to the front of the body, corresponding to the position of the prostate. In the female it is configured more towards the back of the body, corresponding to the cervix. The back of the chakra is opposite the front for the throat, heart, solar plexus and navel Chakras.

The position of the Chakras can vary slightly from individual to individual (e.g. the heart chakra may be found a little to the left or right of the midline in some people. It may be the case that the chakra front and back may exist upon an angle and not travel through the body in a level line. For example the heart chakra may be lower on the front of the body and higher on the back. In disease states the chakra may be seen to deviate from its normal healthy position (i.e. energy flows may be so disrupted that the chakra is unable to maintain its normal position).

#### The Major Chakras and associated endocrine gland

| Crown        | Sahasrara   | Pineal    |
|--------------|-------------|-----------|
| Brow         | Ajna        | Pituitary |
| Throat       | Vishuddi    | Thyroid   |
| Heart        | Anahata     | Thymus    |
| Solar plexus | Manipura    | Adrenals  |
| Navel        | Svadisthana | Pancreas  |
| Base         | Muladhara   | Gonads    |