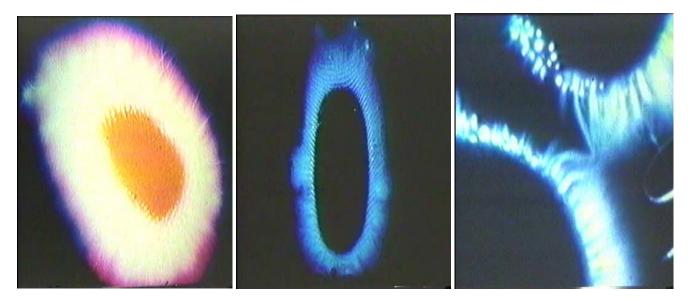

In the PIP Energy field image the red streams of tired chi can be seen earthing as healing or rebalancing takes place.

In the Vedas the universal energy is known as prana and is further sub-divided into apana, surpana, upana

These diagrams show some of the major meridians of the body, in particular the central and governing. Since these have a role of *external* energy interaction, they are the channels shown most clearly with the PIP.