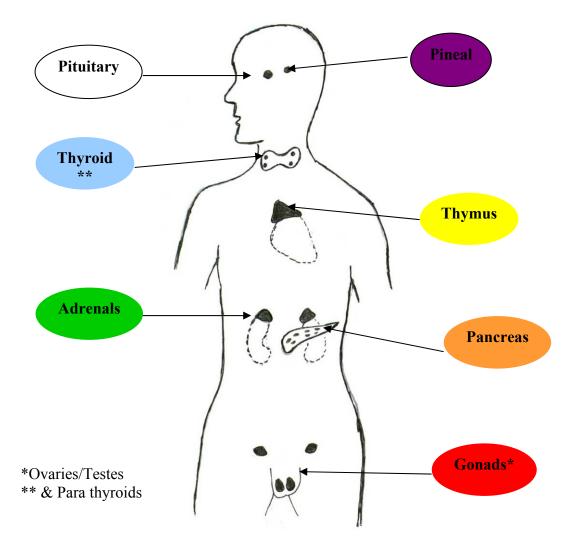

#### The Position of the Chakras

#### The chakras of the head

There are differing allocations concerning the crown and brow energy centres and the pituitary and pineal glands. In fact almost half of the relevant literature relates the pineal to the crown while the other half relates it to the brow centre. Until someone is able to do an etheric biopsy a definitive answer may not be forthcoming. As the master gland the pituitary influences the function of many of the other glands, this should clearly indicate its association with the crown chakra. In the same way the pineal gland with cells similar to the optic cells would lend itself to being associated with the brow centre ('third eye' chakra). The Oldfield College, on behalf on whom CHEFR conduct this *PIP energy field imaging* course relates the pituitary to the crown but interestingly Richard Gerber of *Vibrational Medicine* connects the pituitary with the brow chakra and the pineal with what he refers to as the head chakra (crown) (page 130). Others to make such association include John Evans who suggests that:

#### The Major Chakras and associated endocrine gland

| Crown        | Sahasrara   | Pineal    |
|--------------|-------------|-----------|
| Brow         | Ajna        | Pituitary |
| Throat       | Vishuddi    | Thyroid   |
| Heart        | Anahata     | Thymus    |
| Solar plexus | Manipura    | Adrenals  |
| Navel        | Svadisthana | Pancreas  |
| Base         | Muladhara   | Gonads    |