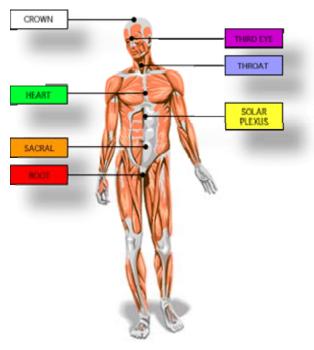

#### The Position of the Chakras

#### The chakras of the head

There are differing allocations concerning the crown and brow energy centres and the pituitary and pineal glands. In fact almost half of the relevant literature relates the pineal to the crown while the other half relates it to the brow centre. Until someone is able to do an etheric biopsy a definitive answer may not be forthcoming. As the master gland the pituitary influences the function of many of the other glands, this should clearly indicate its association with the crown chakra. In the same way the pineal gland with cells similar to the optic cells would lend itself to being associated with the brow centre ('third eye' chakra). The Oldfield College, on behalf on whom CHEFR conduct this *PIP energy field imaging* course relates the pituitary to the crown but interestingly Richard Gerber of *Vibrational Medicine* connects the pituitary with the brow chakra and the pineal with what he refers to as the head chakra (crown) (page 130). Others to make such association include John Evans who suggests that:

The crown chakra can be situated on the top of the head in some individuals. In others it can be found in the area of the vertex. The base chakra is located around the perineum. In the male the epicentre for the base is located more to the front of the body, corresponding to the position of the prostate. In the female it is configured more towards the back of the body, corresponding to the cervix. The back of the chakra is opposite the front for the throat, heart, solar plexus and navel Chakras.

#### The Major Chakras and associated endocrine gland

| Crown        | Sahasrara   | Pineal    |
|--------------|-------------|-----------|
| Brow         | Ajna        | Pituitary |
| Throat       | Vishuddi    | Thyroid   |
| Heart        | Anahata     | Thymus    |
| Solar plexus | Manipura    | Adrenals  |
| Navel        | Svadisthana | Pancreas  |
| Base         | Muladhara   | Gonads    |