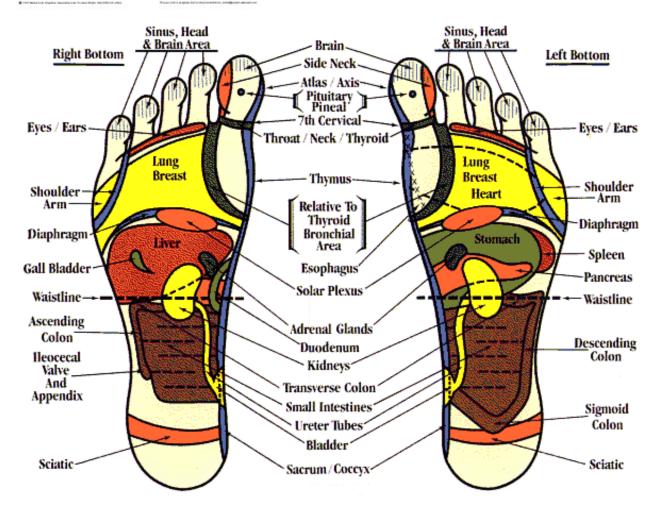

Case in point – how do you convey the benefits of Reflexology?

#### REFLEXOLOGY

Reflexology is a method for activating the healing powers of the body. It is both old and new. From ancient texts, illustrations, and artifacts, we know that the early Chinese, Japanese, Indians, Russians, and Egyptians worked on the feet to promote good health. Today many of these same techniques have been developed into a modern scientific method called reflexology. What joins the ancients with the moderns is the long-established principle that there are energy zones that run throughout the body and reflex areas in the feet that correspond to all the major organs, glands and body parts.