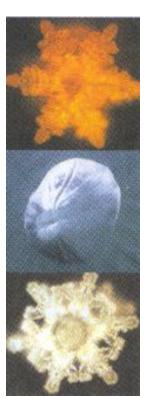

Such super hydrating water, often called 'intra-cellular' or 'micro-cluster', is usually only found at the purest of mountain springs. These pictures, courtesy of Hado Research International, shows:

spring water (top)

tap water (middle)

micro-cluster water (bottom)

See how poorly structured chlorinated tap water is, some call it 'dead water'.

Micro-cluster water is restructured and has been shown to penetrate cellular membranes up to 30% better than any other type of water. This is typical of the best filtered water systems.

Magna-Ion Pure Water emulates spring water.

Water of this quality will be available throughout a Pascas Health Sanctuary for drinking, personal washing, cooking and showering. Hydrotherapy and spas will also utilise Magna Pure Water.