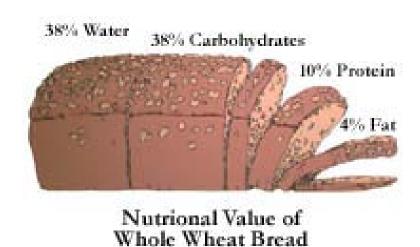

#### **Food for Life**

The typical hospital food is often devitalised, lifeless and lacking in life-giving nutrients. Dieticians in hospitals follow their education, providing for patients a diet that falls into the 'balanced food chart' category. Often the food served in hospitals is a combination of overcooked vegetables, red meats filled with antibiotics, jelly, sugar filled cordials, frozen fish, white processed bread, margarine, full-fat dairy products and sugary deserts. How is a person meant to heal rapidly and efficiently on such a devitalised diet, lacking in healing life-giving nutrients? The lack of quality in hospital food that is given to patients is neither appropriate nor assisting in a return to health.