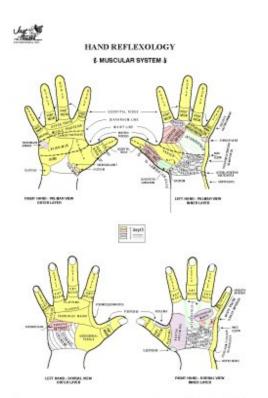

Case in point – how do you convey the benefits of Reflexology?

#### REFLEXOLOGY

Reflexology is a method for activating the healing powers of the body. It is both old and new. From ancient texts, illustrations, and artifacts, we know that the early Chinese, Japanese, Indians, Russians, and Egyptians worked on the feet to promote good health. Today many of these same techniques have been developed into a modern scientific method called reflexology. What joins the ancients with the moderns is the long-established principle that there are energy zones that run throughout the body and reflex areas in the feet that correspond to all the major organs, glands and body parts.