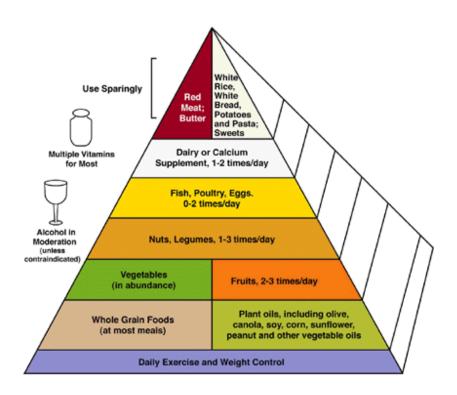

### **Healthy Eating Pyramid**

Focus is to be on salads, wholemeal bread, grilled ocean fish, fresh fruits and vegetables, herbal tea bags and provision of a juicer for those patients who wish to prepare their own juices. To speed up your recovery, a healthy tailored nutrient packed diet is the major key. Balanced nutritional supplements add extra impact to your healing potential.