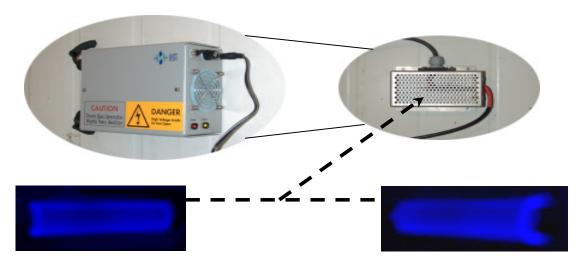

#### ELECTROMAGNETIC THERAPY as MEDICINE

At the other end of the EMF scale is the use of the extremely low frequency, low power, and specific type waveform electromagnetic energy, as in the MERIT® or Magnafield MF2000 that has been scientifically proven to be of assistance in pain relief and improved healing of damaged tissue. It is also of great benefit in all neurological conditions, to slow down and arrest the progression, and for the promotion of healing in cancer.

#### MAGNETIC ENERGY RESONANCE INDUCTION THERAPY - MERIT®

- © MERIT magnetic energy influences many enzymatic intracellular and membrane systems, (e.g., alkaline phosphatase); and influences antigen-antibody relations;
- © MERIT magnetic energy also modifies the permeability of the cellular membrane and therefore the Ionic equilibrium. The sodium / potassium pump balance is stimulated. SpO2 is increased.

The new revolution in medicine is in the area of bio-magnetism and magnetic induction therapy. The difference between electrotherapy and magnetic induction therapy is that electrotherapy uses contact with or through the skin, whereas magnetic induction therapy does not have to touch the person, making it completely non-invasive. The magnetic energy passes through the body and almost everything else.