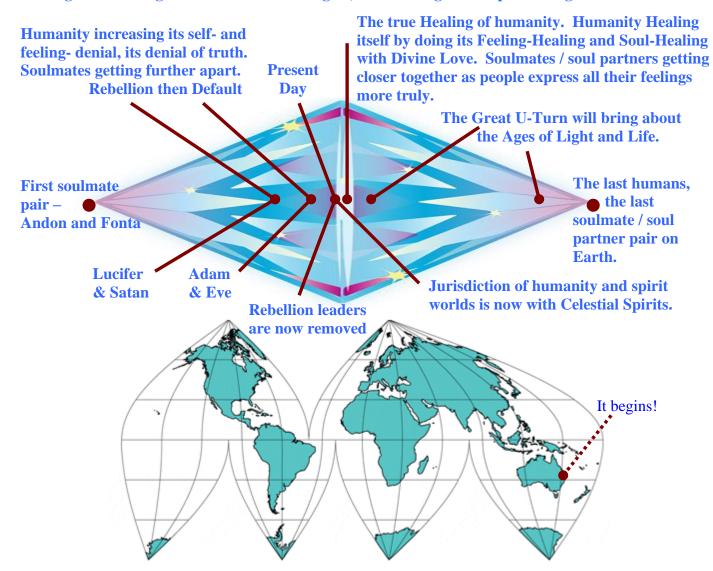

#### **JOURNEY of HUMANITY into and through the GREAT U-TURN:**

Humanity reaching its most evilness, the most lost, the most separation of soulmates. Humanity can begin its Healing. The Great U-Turn begins, the dawning of the Spiritual Age.