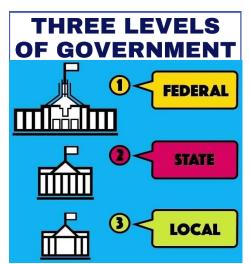

#### BUT THERE ARE FURTHER LAYERS OF CONTROL!

Federal, state and local governments impose their 'rule' upon the people that appoint them to serve these very same people!

Instead of assisting their people, governments at all levels impose restrictions and controls.