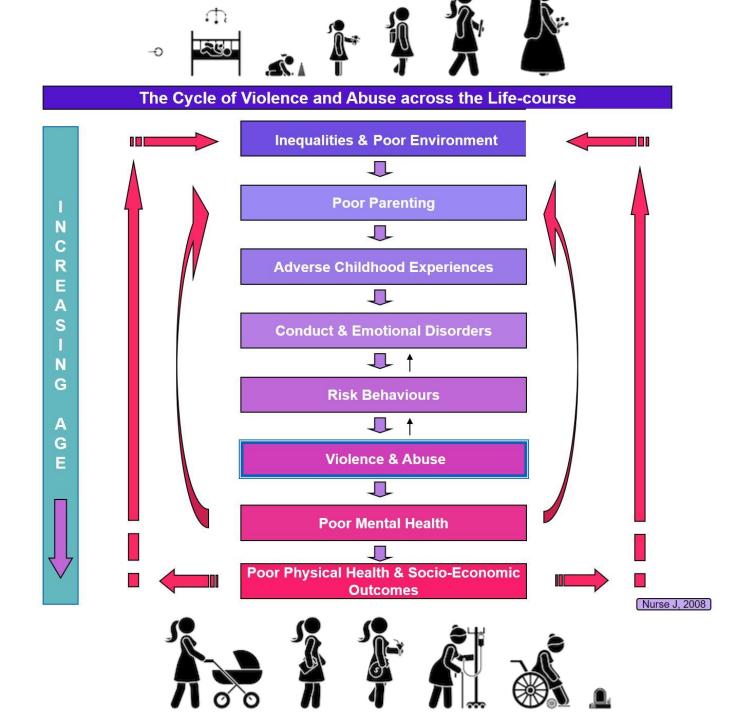

#### WE ENDURE FOUR LAYERS of PERSONALITY SUPPRESSION!

Unknowingly, our parents pass onto their children (us) their beliefs and way of living that has evolved since the Rebellion, some 200,000 years ago, and then the Default, some 38,000 years ago. In this way, humanity is suppressing the female, rejecting our Spiritual Parents, namely Jesus and Mary, and denying our Heavenly Parents being our true Mother and Father, of Their truth, standing and existence.

The Rebellion is against love, the Default is all the difficulties we have in our relationships because of our rebellion. Healing the Default is becoming true, to ourselves and in our relationships, and ending our unlovingness – our rejection of love, so ending the Rebellion.

Nanna Beth 29 June 2017

We are souls, our personality is an expression of our soul. It is our free expression of our soul through our feelings that we are to embrace and follow. This expression may appear to be wilful in nature, from time to time, and consequently our parents' attempt to suppress this expression. They proceed to remodel us when as young children, in the manner their parents treated them and so on for many generations going back.

During our forming years, as a child, we are unable to recognise the suppression of our personality as being extra-ordinarily harmful to our soul based personality and, accordingly, we don't know that things can be any other way. Presently, neither do our parents.

This childhood suppression way of living continues throughout our schooling years, thus we learn this is a way of life that is normal.

Our religions all have been formed based on the tenets of the Rebellion and Default. The teachers and leaders throughout all denominations take us further away from our suppressed feelings that have been hammered into us during our forming years, thus entrenching us further into rejecting our true selves.

The controlling and suppression mechanisms of our parents, educators and spiritual teachers all manifest throughout all of commerce. This control comes heavily and brutally down upon all levels of employment. The capability to express one's soul based attributes and gifts is sealed throughout all of one's working life.