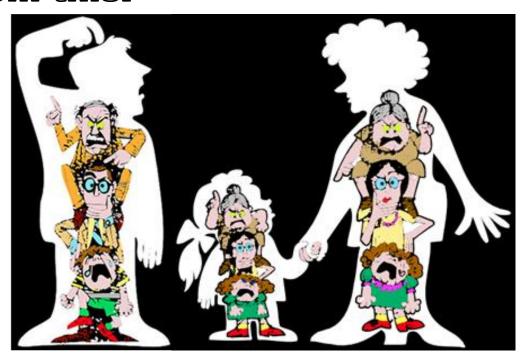

#### WE ENDURE FOUR LAYERS of PERSONALITY SUPPRESSION!

Unknowingly, our parents pass onto their children (us) their beliefs and way of living that has evolved since the Rebellion, some 200,000 years ago, and then the Default, some 38,000 years ago. In this way, humanity is suppressing the female, rejecting our Spiritual Parents, namely Jesus and Mary, and denying our Heavenly Parents being our true Mother and Father, of Their truth, standing and existence.

Nanna Beth 29 June 2017

We are souls, our personality is an expression of our soul. It is our free expression of our soul through our feelings that we are to embrace and follow. This expression may appear to be wilful in nature, from time to time, and consequently our parents' attempt to suppress this expression. They proceed to remodel us when as young children, in the manner their parents treated them and so on for many generations going back.

During our forming years, as a child, we are unable to recognise the suppression of our personality as being extra-ordinarily harmful to our soul based personality and, accordingly, we don't know that things can be any other way. Presently, neither do our parents.

This childhood suppression way of living continues throughout our schooling years, thus we learn this is a way of life that is normal.

Our religions all have been formed based on the tenets of the Rebellion and Default. The teachers and leaders throughout all denominations take us further away from our suppressed feelings that have been hammered into us during our forming years, thus entrenching us further into rejecting our true selves.

The controlling and suppression mechanisms of our parents, educators and spiritual teachers all manifest throughout all of commerce. This control comes heavily and brutally down upon all levels of employment. The capability to express one's soul based attributes and gifts is sealed throughout all of one's working life.