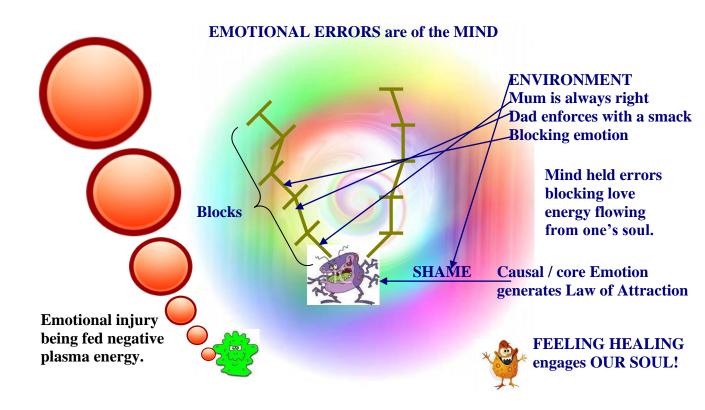

#### The EXTREMES of EMOTIONAL INJURY and SOUL SUPPRESSION:

FEMALE Soulmate / Soul Partner Pair MALE

At the extreme ends of Childhood Repression, a soulmate pair will be the first to heal themselves, having experienced their parents and close family members impose upon them forms of childhood suppression that collectively represent all possible extremes of experiences that we can have. Thus, when their Spirits of Truth are released, then all of humanity will be able to draw upon these for assistance and guidance as to how to liberate one's own soul from their own personal repression. This is the gift that this soulmate pair is to provide humanity with.

As the female is closer to her feelings, it is the female that may lead and assist the male in their Feeling Healing process, while progressing with her own. The male typically cannot do this on his own, the female being more capable due to her closeness to her feelings. However, to complete her own progression, the female requires the support and participation of the male. It is now time that we recognise that it is the woman that is our spiritual leader.

Our truth loving soul based feelings are to be brought into dominance with our minds only to support our soul based feelings. It is how we are brought up by our parents that we erroneously accept that our minds are all powerful; however they are greatly flawed and self-centred. Embracing one's own feelings is embracing the way of living that our Mother and Father desire for us to express and engage in. We are to fully express our God given personality through our feelings, not our mind based man-made impressions.