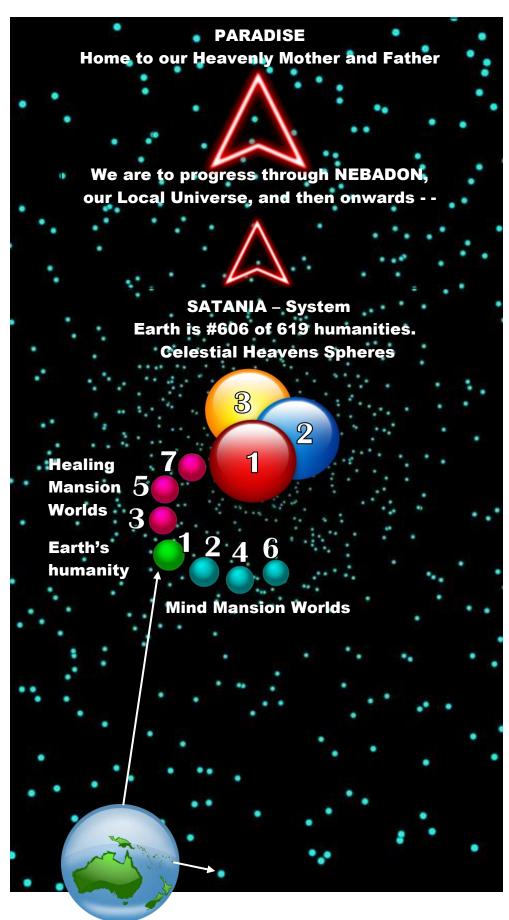

### **EXPERIENCES, FEELINGS and TRUTH:**

We look into the night sky and see around 1,000 stars that possibly are the hosts to the 619 humanities of our local system, Satania. Earth is on the outskirts of Satania.

When we 'die', and shed our physical body as we are spirits having a physical experience, we all arrive on the 1<sup>st</sup> spirit Mansion World.

If we continue to live through our minds, then we may progress to worlds 2, 4 then 6 and no further – dead end!

Should we embrace Feeling Healing with Divine Love, we will start our journey of Truth and progressing Love, through Healing Mansion Worlds 3, 5 and 7, then through the Celestial Heavens and onwards out through our Local Universe of Nebadon and on to Paradise, the home of our Heavenly Parents.

The spirit worlds are within different a dimension to the physical and stars earths. However, picturing the spirit worlds within the centre of our local system is only a visualisation aid and necessarily not accurate.