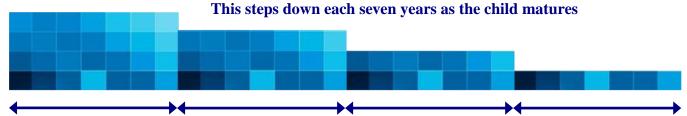

#### **POTENTIAL to BENEFIT your CHILD through your own FEELING HEALING:**

From conception to From 8 to age 14 From 15 to age 21 From 22 to age 28 age 6 or 7 As we heal, we directly heal our children similarly.

The Indwelling Spirit arrival for the child around age 6 or 7 starts their independence.

Our environment, namely those who are closest around us, introduce many of the errors we carry with us within our soul body, our real self. Our parents, grand parents and siblings are those who greatly influence and mould our emotions. Prior to birth and during our first years, we absorb the emotions of those within our environment.