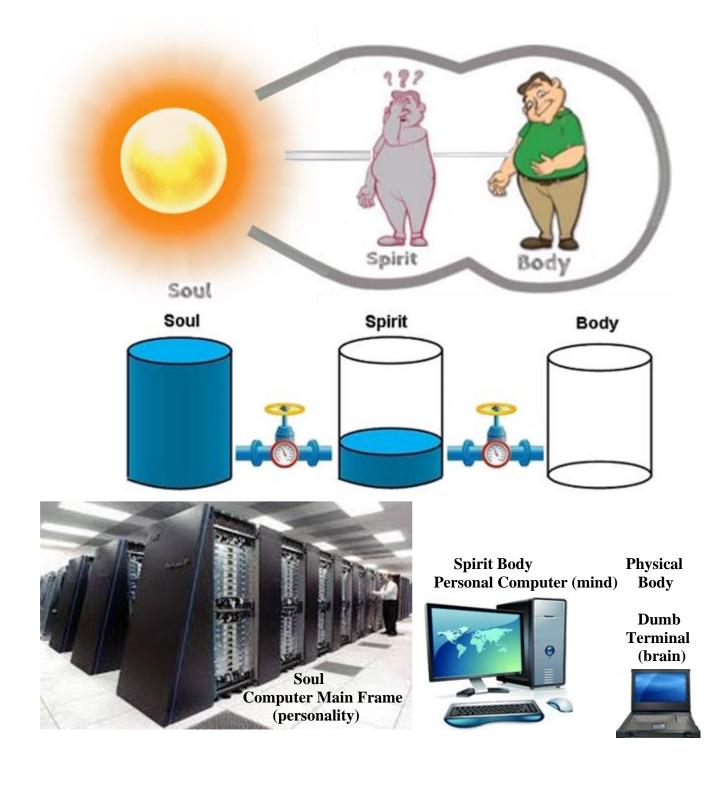

#### PASCAS CARE - LIVING FEELINGS FIRST - CHILDREN

**SOUL:** We are soul. Our personality and will is a unique expression from our soul. Our soul manifests two personalities, one female and one male – ALWAYS. Our soul is within a dimension that is unseen by our spirit body. Our soul does everything. Our soul manifests the spirit body, which in turn creates our physical body; this it does twice: one as a female and the other as a male – this is how we have a soulmate / soul partner.

#### **DIMENSIONS of ONE'S EXISTENCE:**

Our SOUL IS NOT ENSOULED IN OUR SPIRIT BODY. Our soul exists existentially in a whole different level or plane or place or dimension of being – 'soul land'. It doesn't exist in Creation, it's not experiential like Creation is. The soul, all souls, help create their part of Creation by expressing their personalities into Creation, and then by having their personalities do things (further create) in Creation.

**SOUL** exists existentially

Our Physical Body and our Spirit Body are of Creation, being linked together by cords of light as are the two spirit bodies, male and female, to the one Soul.

One's unique personality is soul based. Our unique soul expresses its unique personality through the two spirit bodies and physical bodies expressing both the male and female aspects.

#### PERSONALITY

Our soul is the centre of our personality. We are children of our Heavenly Parents. Our soul manifests a male and temale personality - it is a duplex!

#### **SOUL:**

The Real You is your soul, you are one 'half' of that soul.

Each half of the original soul incarnates a spirit and physical body simultaneously, they being connected. The soul expresses each of its two personalities as a woman and man. True soul partners are always of the opposite sex.

Sexuality is an attribute of the two personalities the soul expresses; the soul itself does not know sexuality.

The soul connects to the two spirit bodies it has created by 'golden cords' of light; and the spirit body is in turn connected to the physical body by 'silver cords' of light.

The spirit body is your astral body. The etheric is really the body that is the template for the physical and one that doesn't hold consciousness.

The soul remains invisible to the spirit and physical bodies, only being discernible by its luminosity through the spirit body.