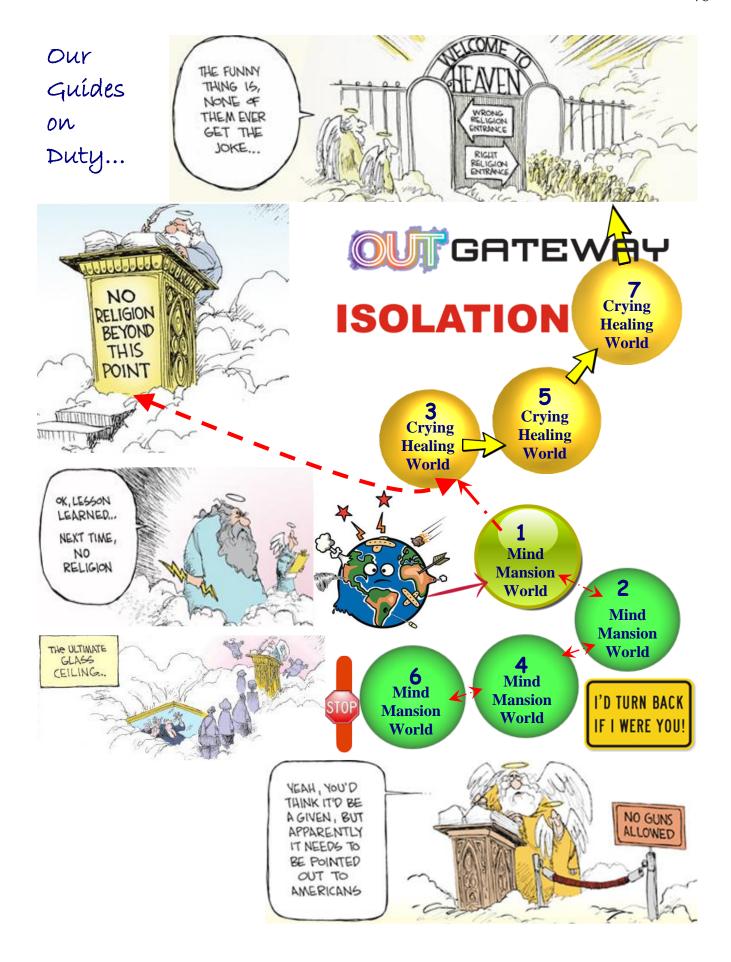

## MUM & DAD THIS WAY

**GOD** 

I'D TURN BACK

SPHERES of PARADISE being the home of our Heavenly Parents, Mother and Father, within the centre of the 7 super universes.

Unknown number of spheres to progress through to reach Paradise.

Ascending out of NEBADON is beyond the regency of the Creator Daughter and Son, Mary and Jesus.

INFINITE & UNIVERSAL SPHERES, unknown number to progress through within Nebadon.

ETERNAL SPHERES 3 spheres unnumbered. Involvement with Earth finishes.

CELESTIAL HEAVENS are spheres 8, 9, 10.

Divine Love Spirit Healing Mansion Worlds are 3, 5, 7. We are healing our soul!

We all arrive in spirit into Mansion World 1.

**Earth Planes 1 and 2 are** of **Disharmony** – **Hells.** 

Mind Spirit Mansion Worlds 2, 4, 6 are all taking us in the wrong direction and into a dead end! Father

Mother

HEAVENLY PARENTS

**JESUS & MARY** 

**AVONALS** 

**AVONAL PAIR** 

Through out the Avonal Age of 1,000 years, their Spirits of Truth will assist us in embracing and engaging with our Feeling Healing and with Divine Love our Soul Healing, they will assist us to develop our soul well into Celestial Heaven status should we persevere with such a goal. To the extent that the Avonal Pair develop themselves while here in the physical on Earth is the level that their Spirits of Truth will be able to assist us. Then it will be Mary and Jesus' Spirits of Truth that will assist us up and out of Nebadon, where our Heavenly Parents will then assist us onto Paradise, Their home.

#### WHICH WAY? MIND SELF RELIANT or FEELING AND GOD RELIANT: To PARADISE, the HOME of OUR HEAVENLY PARENTS **Council of Elders** The Way Home now around 13 **Soulgroups** 3 Maybe something like 30 billion people have Celestial recognised that our Mother and Father's Heaven Divine Love, together with embracing one's Feeling Healing, that with these two aspects, **Celestial** have progressed through the Mansion Worlds Heaven to the Celestial Heavens and onwards. Mansion World 7: is then about still working with the deepest and residual bad feelings, whilst looking to sort out how you wrongly relate 1 to yourself and others, nature and God because of being unloving, **Celestial** understanding how your relationships are unloving, how you don't Heaven connect properly, how unloving you really are and why and fully accepting the truth of it, coming completely to grips with your parents not loving you as you needed to be loved - sorting it all out, including your self and feeling expression difficulties. Mansion World 5: is then about going right into the depths of them, feeling how unloved you feel and seeing how unloving you are and how **Divine Love** that makes you feel, bringing out the majority of your pain, your misery, Healing fear, anger, guilt, hatred, boredom, terror, rejection, nothingness, feeling World powerless, alone and abandoned, and so on. Mansion World 3: is for waking up to the truth that you're not loving and starting to get 5 in touch with your pain, starting to accept **Divine Love** your bad feelings, starting to work with them **Healing Divine Love** instead of rejecting them. World Healing World **Natural Love** More than 200 billion personalities have embraced their mind 2 and self reliance through the misguidance of 'New Age' styled Mind ideologies and the many thousands of different religious platforms, all of which take the person further and further **Mansion** away from our Heavenly Parents. World For a million years, humanity has gone 6 Mind in the wrong direction with its self-Mind denial of self and feeling! Mansion I'D TURN BACK STOP Mansion World

World

1 Mind Mansion **•** World Mind **Mansion** World Mind Mind Mansion I'D TURN BACI STOP Mansion World World IF I WERE YOU!