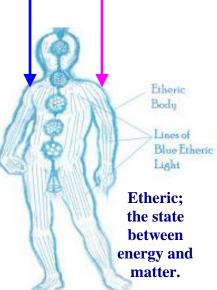

The spirit body is your astral body. The etheric is really the body that is the template for the physical and one that doesn't hold consciousness.

The soul remains invisible to the spirit and physical bodies, only being discernible by its luminosity through the spirit body.