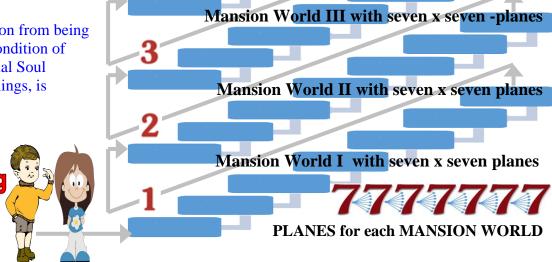

Those on Earth and throughout the seven earth planes have the same visibility progression. Earth, being the densest, is visible to all. But each plane, starting at 1, becomes progressively finer, with each plane above the last invisible to the lower. The same applies throughout the 7 spirit Mansion Worlds that we progress through to enter the first of the Celestial Heavens.

CELESTIAL HEAVENS are spheres 8, 9, 10.

Divine Love Spirit Healing Mansion Worlds are 3, 5, 7. We are healing our soul!

We all arrive in spirit into Mansion World 1.

**Earth Planes 1 and 2 are** of **Disharmony** – **Hells.** 

Our final transition from being of a rebellious condition of mind to a Celestial Soul Condition of feelings, is glorious.

Mansion World VI with seven x seven planes

Mansion World V with seven x seven planes

Mansion World IV with seven x seven planes