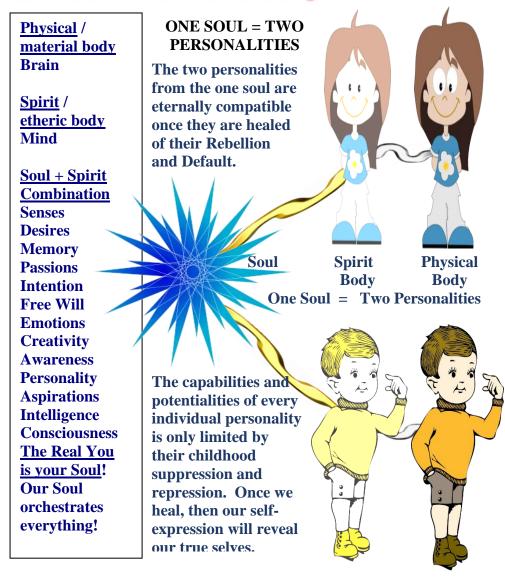

#### PASCAS CARE - LIVING FEELINGS FIRST - CHILDREN

**SOUL:** We are soul. Our personality and will is a unique expression from our soul. Our soul manifests two personalities, one female and one male – ALWAYS. Our soul is within a dimension that is unseen by our spirit body. Our soul does everything. Our soul manifests the spirit body, which in turn creates our physical body; this it does twice: one as a female and the other as a male – this is how we have a soulmate / soul partner.

Our soul is in the image of God. God is both 'male' and 'female', and our soul becomes of the essence of God, our Heavenly Mother and Heavenly Father, as we receive Their Divine Love. God is one Soul expressing two personalities, just as we are!

#### PERSONALITY

Our soul is the centre of our personality. We are children of our Heavenly Parents. Our soul manifests a male and temale personality - it is a duplex!

#### **SOUL:**

The Real You is your soul, you are one 'half' of that soul.

Each half of the original soul incarnates a spirit and physical body simultaneously, they being connected. The soul expresses each of its two personalities as a woman and man. True soul partners are always of the opposite sex.

Sexuality is an attribute of the two personalities the soul expresses; the soul itself does not know sexuality.

The soul connects to the two spirit bodies it has created by 'golden cords' of light; and the spirit body is in turn connected to the physical body by 'silver cords' of light.

The spirit body is your astral body. The etheric is really the body that is the template for the physical and one that doesn't hold consciousness.

The soul remains invisible to the spirit and physical bodies, only being discernible by its luminosity through the spirit body.