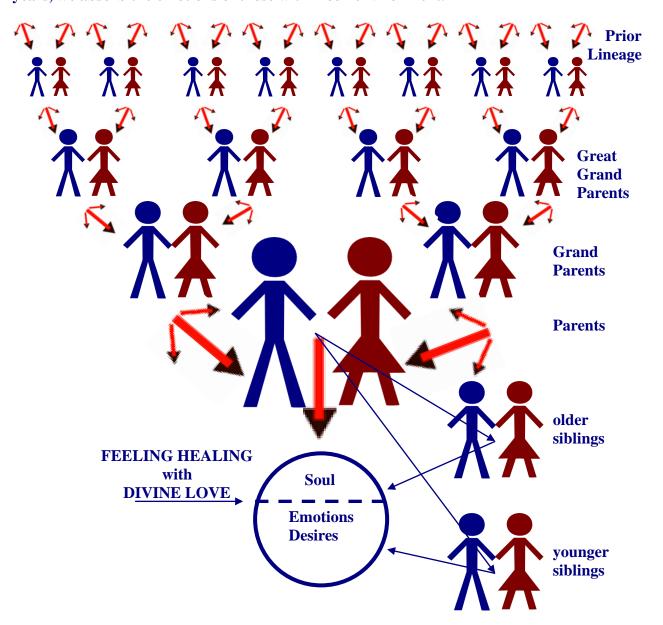

The Indwelling Spirit arrival for the child around age 6 or 7 starts their independence.

Our environment, namely those who are closest around us, introduce many of the errors we carry with us within our soul body, our real self. Our parents, grand parents and siblings are those who greatly influence and mould our emotions. Prior to birth and during our first years, we absorb the emotions of those within our environment.

### FEELING HEALING directly benefits the PARENTS' CHILDREN:

Parents' baby from conception through to age 6, 100% benefit, age 14-75%, 21-50%, 28-25%. Prior to conception we are in a perfect Natural love state. By the time we are age 6, we are then reflecting the consciousness level of one or the other of our parents. As they heal their Childhood Suppression through Feeling Healing, that are directly healing us, their children, subject to our age – maturity.