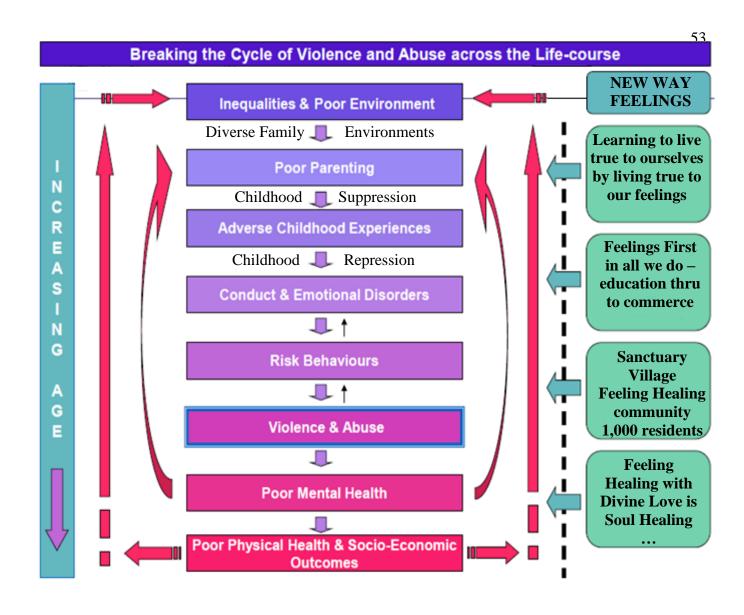

A new way of living is to enable the liberation of one's true personality through the Feeling Healing process AND the transfer of authority to the individual via embracing freedom of expression.

#### BUT THERE ARE FURTHER LAYERS OF CONTROL!

Federal, state and local governments impose their 'rule' upon the people that appoint them to serve these very same people!

Instead of assisting their people, governments at all levels impose restrictions and controls.

HIDDEN CONTROLLERS

The same people who 'elect' the members of parliament do not realise that the 'nominees' are

often puppets of hidden controllers.

'Heads of society' are considered leaders. The 300 Bilderberg Club members are (short term) leaders throughout the world, but these are controlled by some 30 families (medium term).

who are in turn are manipulated by 12 (long term) families. All of this is managed and imposed by global secret society networks under the direction of the 12 long term families and their chairman.

Since 31 May 1914, Celestials have been progressively introducing high level truths to humanity that have been prevented from sharing for thousands of years. From 31 January 2018, Celestials have been disrupting the hidden controllers on Earth and slowly bringing about their manipulation and suppression of Earth's humanity.

Negative Spirit Influence blocked 22 March 2017 Law of Compensation quickening 22 May 2017

Rebellion and Default officially ended 31 January 2018 Great U-Turn now ready for mobilisation 22 July 2023