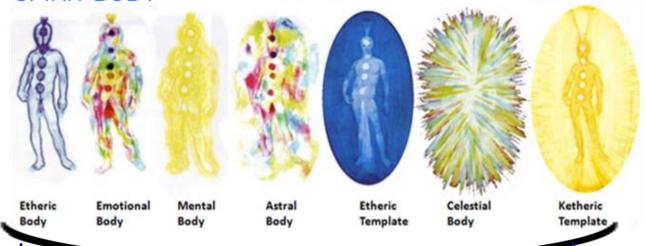

The spirit body is your astral body. The etheric is really the body that is the template for the physical and one that doesn't hold consciousness.

The soul remains invisible to the spirit and physical bodies, only being discernible by its luminosity through the spirit body.