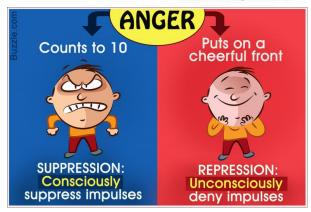

And education about how important feelings are, and how good, necessary, and vital to our well being, it is to express them, and not suppress, reject, deny or repress them, as that makes us sick and makes our mind have to take over which can cause us problems.