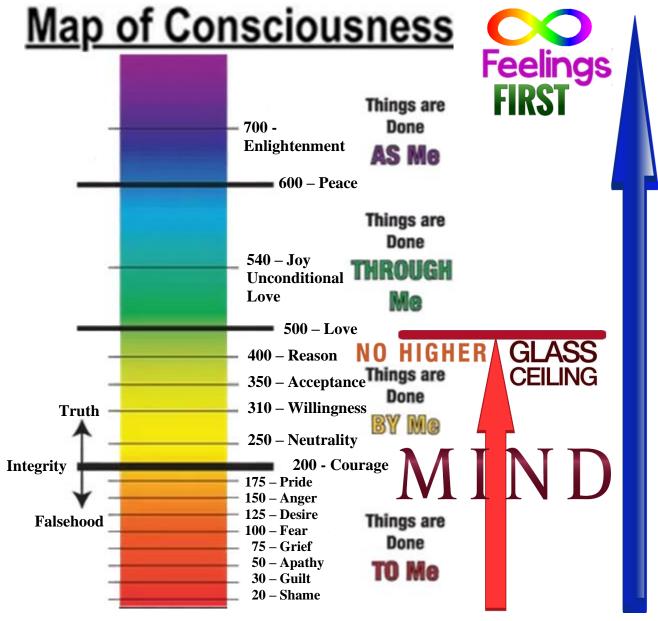

## CONSCIOUSNESS

Map of Consciousness from Dr David R Hawkins, M.D., Ph.D. "Power vs Force".

| Level         | Log      |  |
|---------------|----------|--|
| ENLIGHTENMENT | 700-1000 |  |
| PEACE         | 600      |  |
| JOY           | 540      |  |
| LOVE          | 500      |  |
| REASON        | 400      |  |
| ACCEPTANCE    | 350      |  |
| WILLINGNESS   | 310      |  |
| NEUTRALITY    | 250      |  |
| COURAGE       | 200      |  |
| PRIDE         | 175      |  |
| ANGER         | 150      |  |
| DESIRE        | 125      |  |
| FEAR          | 100      |  |
| GRIEF         | 75       |  |
| APATHY        | 50       |  |
| GUILT         | 30       |  |
| SHAME         | 20       |  |

Poverty, unemployment, illness, etc., this is living hell on Earth.

This outline of the Map of Consciousness spells out the fact that while we live Mind-Centric and ignore and suppress our Feelings we cannot pass 499 MoC. Our mind being in control, as we have all been indoctrinated to live, is a glass ceiling. Humanity cannot heal anything, cannot be spontaneous, has no intuitiveness, and is locked into living in the deep hell states. This is why people find themselves in abusive homes, domestic violence, housing stress, homelessness and gross difficulties of all kinds. This is why we are easily manipulated, embrace propaganda and are being controlled by a few.

Women are closer to their feelings and that is why the nursing profession hosts a lot of women who calibrate a little over 500. These women are the healers in hospitals.

By aspiring to live Feelings First we are each breaking the glass ceiling and opening our potentials to grow in truth and love not only to 1,000 MoC, but to infinity. This is our destiny.