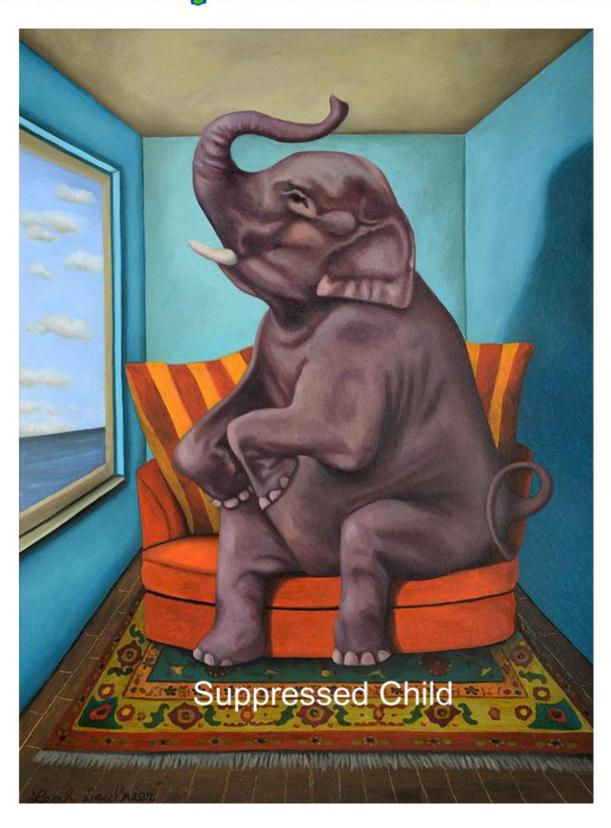

# Childhood Suppression is the elephant in the room!

The underlying generator of all discomfort, pain, disease and illness is Childhood Suppression and ongoing Repression.

Feeling Healing is our only recovery and soul growth pathway.