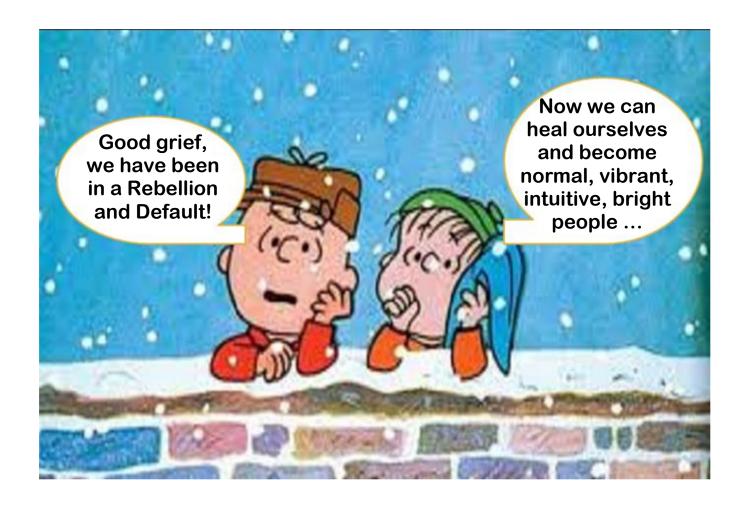

#### **Information about our Feeling Denial.**

To introduce why humanity moved to become more feeling denying – bringing in the control from the Higher Spirits, information about the Rebellion and Default.

Information about the bigger picture and how we are all living the Rebellion by Default. How that applies in our daily dysfunctional and disconnected lives, all because we're not living true to our feelings.

More about how we get sick because our feeling denial.

How we can end our Rebellion by Default is doing our Feeling Healing.