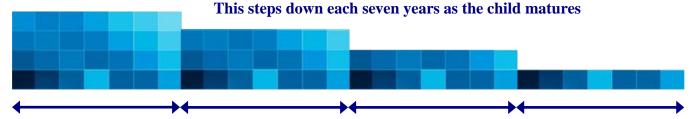

#### **POTENTIAL to BENEFIT your CHILD through your own FEELING HEALING:**

From conception to From 8 to age 14 From 15 to age 21 From 22 to age 28 age 6 or 7 As we heal, we directly heal our children similarly.

The Indwelling Spirit arrival for the child around age 6 or 7 starts their independence.

Our environment, namely those who are closest around us, introduce many of the errors we carry with us within our soul body, our real self. Our parents, grand parents and siblings are those who greatly influence and mould our emotions. Prior to birth and during our first years, we absorb the emotions of those within our environment.