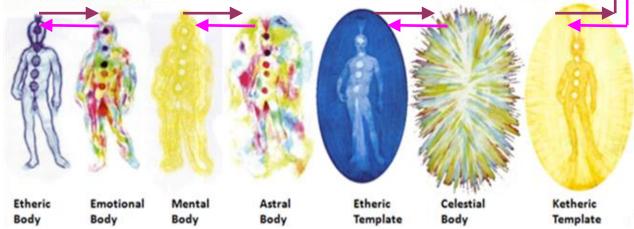

The spirit body is your astral body. The etheric is really the body that is the template for the physical and one that doesn't hold consciousness.

The soul remains invisible to the spirit and physical bodies, only being discernible by its luminosity through the spirit body.

#### SPIRIT BODY

Brennan Model of the 7 Levels of the Human Energy Field

Every experience is recorded through the light returning through our spirit body and back to our soul. What emotional injuries we experience, commencing from conception, has to be expressed emotionally to heal the imbalance in soul light so that harmony and health can be achieved in our spirit and physical bodies. Childhood Suppression is the underlying cause of disease, illness, etc.

### SPIRIT BODY Brennan Model of the 7 Levels of the Human Energy Field

The spirit etheric body is the template for our physical body, however, no health care system or science considers that the underlying cause of any health issues are formed through our Childhood Repression and that no physical healing occurs without expressing our childhood suppressions, being feelings both good and bad and then longing for the truth behind these injuries. Medicine may suppress the pain - it does not and cannot cure – vaccines are extreme physical suppressions!