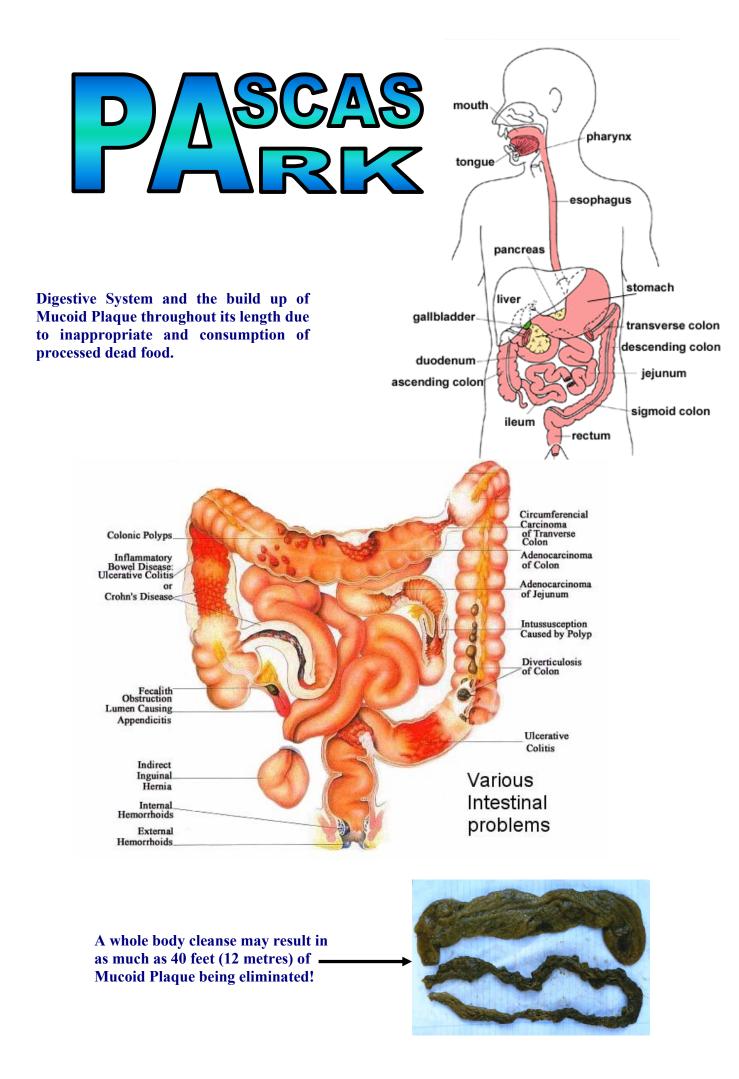

#### Humanity: 1.

|           | - A A A   |             |                |              |
|-----------|-----------|-------------|----------------|--------------|
| Skeletal  | Muscular  | Nervous     | Cardiovascular | Respiratory  |
|           |           | Hu a Hull a |                |              |
| Lymphatic | Endocrine | Digestive   | Urinary        | Reproductive |