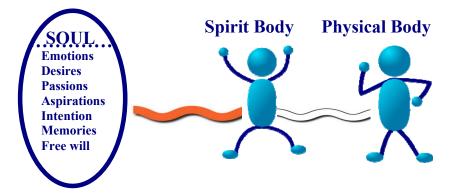

#### 18. Incarnation, reincarnation and Karma.

We do not and cannot reincarnate. And neither do animals or other species of nature.

Karma is the Law of Compensation.

Our Personality is a feeling of God, thus creating our unaware Soul. At conception, our unaware personality (soul) forms both a spiritual body and physical body. Incarnation starts the road of self discovery, children reflect parent's emotions. Parents attract us to incarnate.

#### Incarnation

At the time of conception, our soul through the spirit body connects with the physical body.

The process of incarnation takes a lifetime. It is not something that happens at conception and is then finished. To describe it, we need to use metaphysical terms. Incarnation is organic soul movement in which higher, finer vibrations or soul aspects are continually radiated downward through the finer auric bodies into the more dense ones and then finally into the physical body. These successive energies are utilised by the individual in his/her growth throughout his/her life.