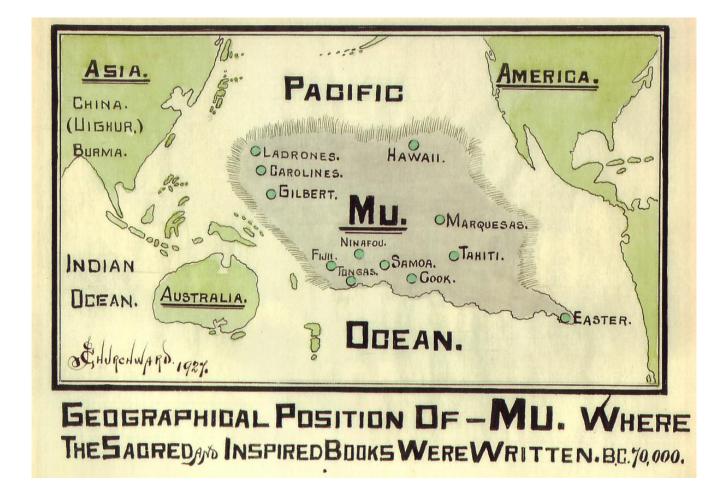

### LOCATION of Sets of the SACRED and INSPIRED WRITINGS of MU:

Six sets, each of the 10,000 tablets, were carried from Mu subsequent to 70,000BC. Sets were located at: Khanassa or Kharaso – Tibet Ayodhya or Ayhodia – Northern India Capital City of Uighurs in India Babylon Memphis in Egypt Mexico City

A further six copies of each of these original sets was further made.

LEMURIA submerged about 10,000 BC, over a 200 year time frame. The submersion occurred about 500 years prior to the submersion of ATLANTIS, which was around 9,500BC.