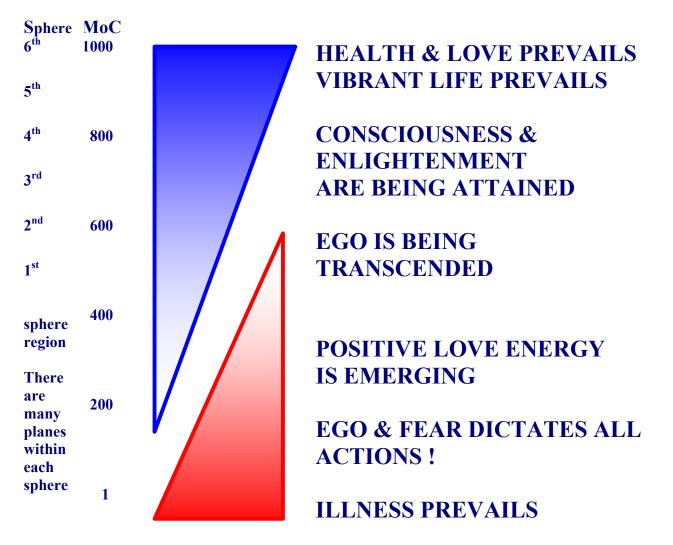

## "All dis-ease is mind generated, and all healing is generated by the love energy of one's soul."

The Ego (mind based) manifests illness; the lower one's level of consciousness (soul condition) then the more prevalent will be illness. Below the levels of 200, the ego and fear of the mind dominate; however, as you raise your level of consciousness by growing in love and achieve a level of 500 or higher, you begin to transcend ego dominance. At the level of 600, all healing is possible.

### **Body Mechanics:**

The Brain at the consciousness level 200 crossover:

While these following basic differences in brain physiology that occur above and below the important consciousness level of 200 are decisive, even more significant change occurs at that level because above level 200 in consciousness as per the Map of Consciousness, a unique energy field emerges for the first time in evolution. It is concordant operationally with the physical right brain

Upon attaining the consciousness level of 200, the brains neurochemistry changes in a positive direction, and like a butterfly out of a cocoon, the etheric brain springs forth as a consequence of the onset of the flow of spiritual (i.e., kundalini) energy, and the experience of life and the self in the world begins to transform.

It is with the emergence of the etheric brain at the calibration level of 200 which enables the capabilities to employ kinesiology muscle testing to determine the existence of truth or the lack thereof.