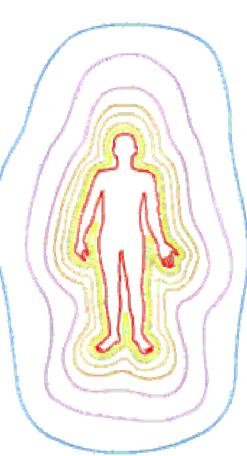

### 17. Our Light Bodies: Our Spiritual Form!

### HUMAN ENERGY FIELD (HEF)

Each level penetrates through the body and extends outward from the skin. Each successive level is of a 'higher frequency' or a 'higher octave'. Each extends out from the skin several inches farther than the one within it of lower frequency.

Level 26 of the Auric field is the Core Star.

The Core Star is a further quantum leap deeper into who we are than the haric level and is related to our divine essence.

Each star is the internal source of life within.

In this inner place, we are the centre of the universe.

Here is localised the divine individuality within each of us.

**Spirituality & Health – Foundation of Light:** 

- a New Healing System.
- 'Light Body Health Science'