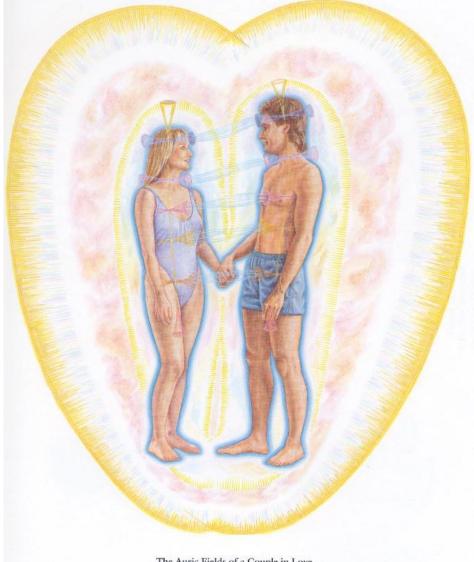

The Auric Fields of a Couple in Love

LIGHTBODY Level 1

The physical form in its old manner has separated functioning into right and left hemisphere functions. The pineal and pituitary glands are atrophied – size of pea instead of waltnuts. LIGHTBODY Level 2