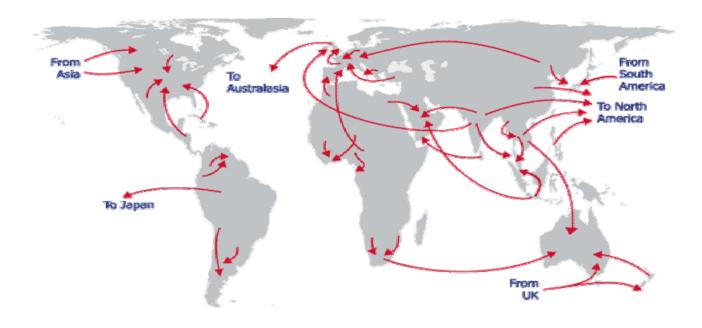

### 6. Global Travellers

Migratory patterns resulting in development of regional systems still based on origin:

- Arcturus India Vedic / Ayerveda migration up through Alaska – American Indians. a.
- Andromeda Mayan Civilisation Ayahuasca / Santo Daime. b.
- Sirius Egyptian Dugong Tribe in Mali. c.
- Southern Cross Malaysia one branch being the Southern Cross Malaysia one branch being the d.
- e.
- Pleiadian Greek traditional medicine. f.
- Australian Aboriginals. New Zealand Maoris.