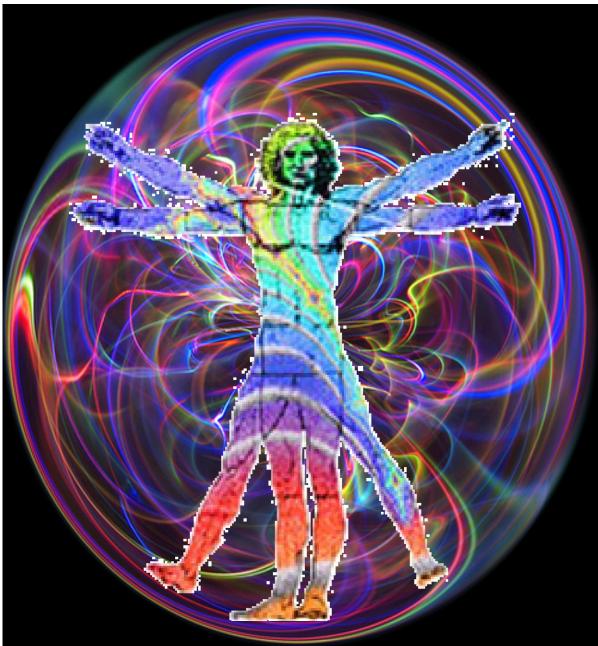

the Soul



# Stonehenge







Three dimensional hedge maze: "Lost and Found"





- Healing Gardens.
- Walking the path to the centre of this polished granite labyrinth is a mentally and spiritually rewarding experience.











#### **Bird Aviary:**









**Frog Atrium:** 





# Raised Walkways:















#### "Peace And Science Creating Alternative Solutions"

#### - 'from the Stars – Universal'

#### PASCAS

- **P** = Pleiadian
- Arcturus A =
- SC =**Southern Cross**
- Andromeda Α = Sirius
  - S =

- Peace and Spirit Creating
- Alternative А
- S **Solutions**



Р

Α

S С

**Our Earth:** 



**Our Universe:** 



#### The wonders of the Universe!

– however



People look for miracles to cure disease which is <u>ONLY</u> the removal of the <u>effect</u> of the emotion.





The real you is your soul.

SOUL 😡 SPIRIT BODY 🚃 PHYSICAL BODY

Prayer: is emotional exchange with God.



On average, a visitor to Pascas Park will find that their Consciousness calibration will rise by more than 60 points as a result of their visit.

Further visits are also beneficial, + 20 points.

The ambience of the Garden Elements of Pascas Park will calibrate at 880.

The ambience of this Park will calibrate on the Map of Consciousness at 880.