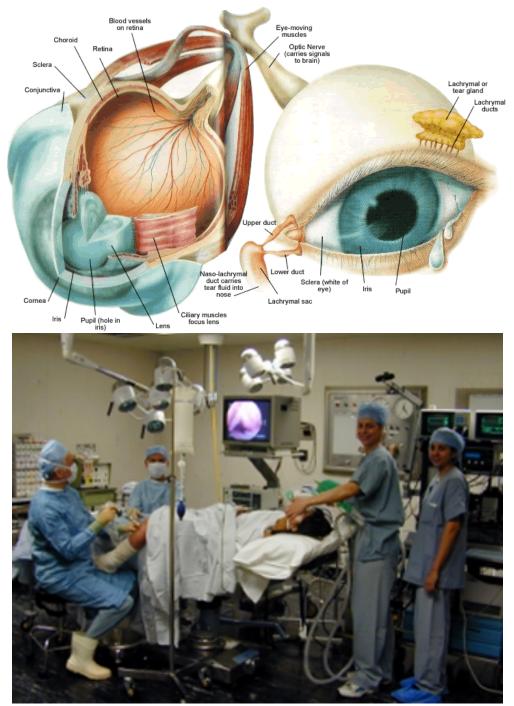

#### Humanity: 1.

|           | - A A A   |             |                |              |
|-----------|-----------|-------------|----------------|--------------|
| Skeletal  | Muscular  | Nervous     | Cardiovascular | Respiratory  |
|           |           | Hu a Hull a |                |              |
| Lymphatic | Endocrine | Digestive   | Urinary        | Reproductive |