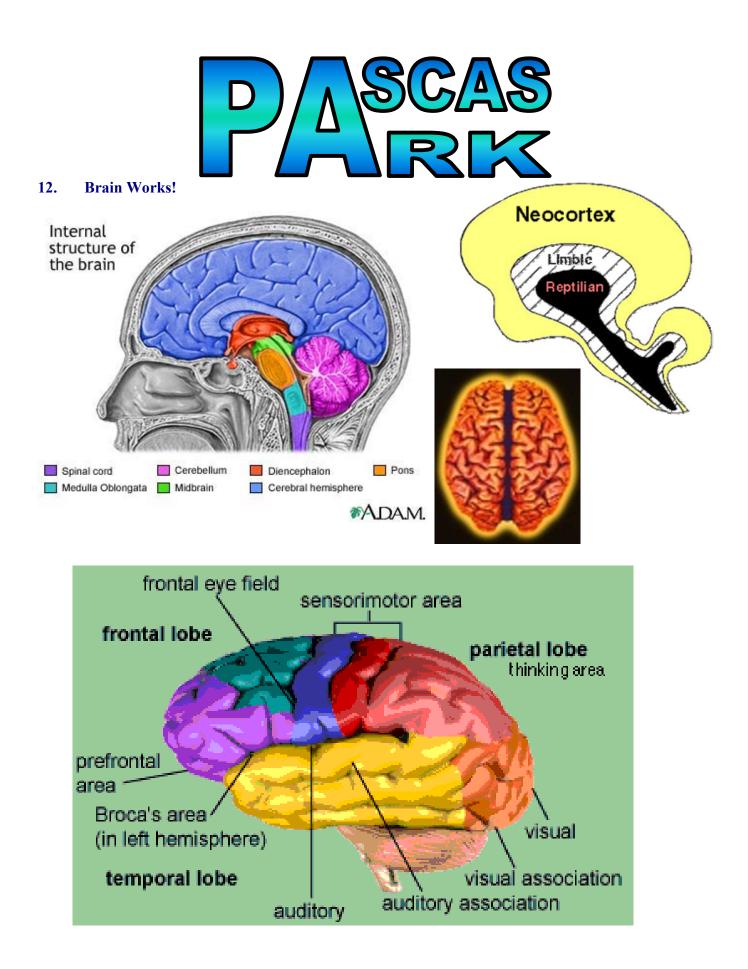

### **Body Mechanics:**

The Brain at the consciousness level 200 crossover:

While these following basic differences in brain physiology that occur above and below the important consciousness level of 200 are decisive, even more significant change occurs at that level because above level 200 in consciousness as per the Map of Consciousness, a unique energy field emerges for the first time in evolution. It is concordant operationally with the physical right brain

but is specific to spiritual awareness and consciousness. For want of better terminology, this specific energy field has been labelled the "etheric brain" to denote that it is purely energetic and not protoplasmic or anatomical in nature.

This etheric brain, or spiritual energy body, registers higher energy frequencies to which protoplasm is unable to respond.

The reality of an energy body that exists independently of the physical brain has been recognised in all cultures throughout history.

Upon attaining the consciousness level of 200, the brains neurochemistry changes in a positive direction, and like a butterfly out of a cocoon, the etheric brain springs forth as a consequence of the onset of the flow of spiritual (i.e., kundalini) energy, and the experience of life and the self in the world begins to transform.

It is with the emergence of the etheric brain at the calibration level of 200 which enables the capabilities to employ kinesiology muscle testing to determine the existence of truth or the lack thereof.

#### BRAIN FUNCTION AND PHYSIOLOGY

| <u>Below 200</u>                                                               | Above 200                                                               |
|--------------------------------------------------------------------------------|-------------------------------------------------------------------------|
| Left-brain dominance                                                           | Right-brain dominance                                                   |
| Linear Non-linear                                                              |                                                                         |
| Stress – Adrenaline                                                            | Peace – Endorphins                                                      |
| Fight or flight                                                                | Positive emotion                                                        |
| Alarm – Resistance – Exhaustion                                                | Support thymus                                                          |
| (Selye – Cannon: Fight/Flight)                                                 |                                                                         |
| ullet Killer cells and immunity                                                | <b>↑</b> Killer cells                                                   |
| Thymus stress                                                                  | <b>↑</b> Immunity                                                       |
| Disrupt acupuncture meridian                                                   | Healing                                                                 |
| Disease                                                                        | Balanced acupuncture system                                             |
| Negative kinesiological response                                               | Positive kinesiological response                                        |
| ullet Neurotransmitters – Serotonin                                            |                                                                         |
| Track to emotions twice as fast as<br>through prefrontal cortex<br>to emotions | Track to emotion slower<br>than from prefrontal and<br>etheric cortexes |