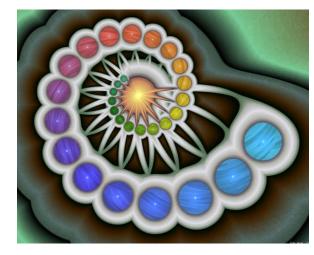

### 17. Our Light Bodies: Our Spiritual Form!

### HUMAN ENERGY FIELD (HEF)

Each level penetrates through the body and extends outward from the skin. Each successive level is of a 'higher frequency' or a 'higher octave'. Each extends out from the skin several inches farther than the one within it of lower frequency.

Level 26 of the Auric field is the Core Star.

The Core Star is a further quantum leap deeper into who we are than the haric level and is related to our divine essence.

Each star is the internal source of life within.

In this inner place, we are the centre of the universe.

Here is localised the divine individuality within each of us.

**Spirituality & Health – Foundation of Light:** 

- a New Healing System.
- 'Light Body Health Science'