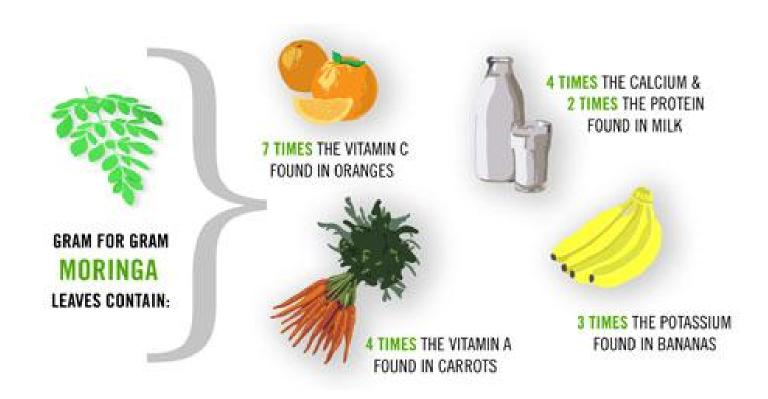

7. Amazing Plants – GIFTS from the Star Nations: Moringa oleifera – Moringa Tree.

Digitaria exilis – fonio millet of the Dogon Tribe of Mali.