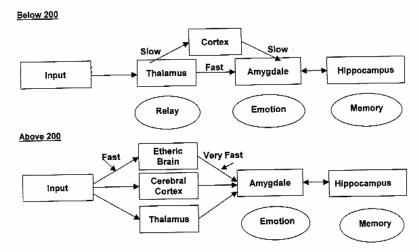

### **Body Mechanics:**

The Brain at the consciousness level 200 crossover:

While these following basic differences in brain physiology that occur above and below the important consciousness level of 200 are decisive, even more significant change occurs at that level because above level 200 in consciousness as per the Map of Consciousness, a unique energy field emerges for the first time in evolution. It is concordant operationally with the physical right brain

but is specific to spiritual awareness and consciousness. For want of better terminology, this specific energy field has been labelled the "etheric brain" to denote that it is purely energetic and not protoplasmic or anatomical in nature.

This etheric brain, or spiritual energy body, registers higher energy frequencies to which protoplasm is unable to respond.

The reality of an energy body that exists independently of the physical brain has been recognised in all cultures throughout history.

Upon attaining the consciousness level of 200, the brains neurochemistry changes in a positive direction, and like a butterfly out of a cocoon, the etheric brain springs forth as a consequence of the onset of the flow of spiritual (i.e., kundalini) energy, and the experience of life and the self in the world begins to transform.

It is with the emergence of the etheric brain at the calibration level of 200 which enables the capabilities to employ kinesiology muscle testing to determine the existence of truth or the lack thereof.

#### BRAIN FUNCTION AND PHYSIOLOGY

| <u>Below 200</u>                                                               | Above 200                                                               |
|--------------------------------------------------------------------------------|-------------------------------------------------------------------------|
| Left-brain dominance                                                           | Right-brain dominance                                                   |
| Linear Non-linear                                                              |                                                                         |
| Stress – Adrenaline                                                            | Peace – Endorphins                                                      |
| Fight or flight                                                                | Positive emotion                                                        |
| Alarm – Resistance – Exhaustion                                                | Support thymus                                                          |
| (Selye – Cannon: Fight/Flight)                                                 |                                                                         |
| ullet Killer cells and immunity                                                | <b>↑</b> Killer cells                                                   |
| Thymus stress                                                                  | <b>↑</b> Immunity                                                       |
| Disrupt acupuncture meridian                                                   | Healing                                                                 |
| Disease                                                                        | Balanced acupuncture system                                             |
| Negative kinesiological response                                               | Positive kinesiological response                                        |
| ullet Neurotransmitters – Serotonin                                            |                                                                         |
| Track to emotions twice as fast as<br>through prefrontal cortex<br>to emotions | Track to emotion slower<br>than from prefrontal and<br>etheric cortexes |