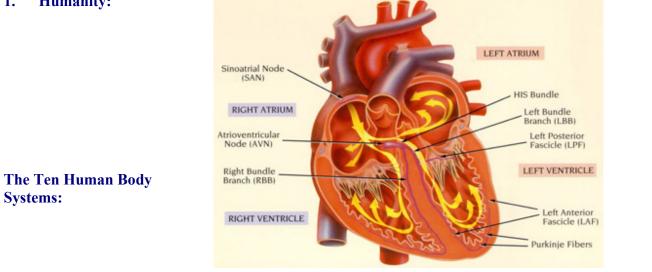

#### Humanity: 1.

|           | - A A A   |             |                |              |
|-----------|-----------|-------------|----------------|--------------|
| Skeletal  | Muscular  | Nervous     | Cardiovascular | Respiratory  |
|           |           | Hu a Hull a |                |              |
| Lymphatic | Endocrine | Digestive   | Urinary        | Reproductive |