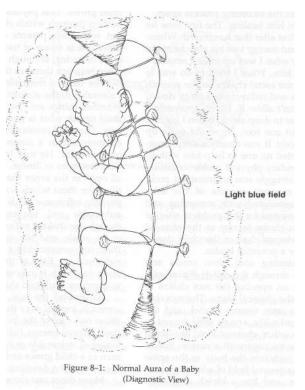

### 17. Our Light Bodies: Our Spiritual Form!

### HUMAN ENERGY FIELD (HEF)

Each level penetrates through the body and extends outward from the skin. Each successive level is of a 'higher frequency' or a 'higher octave'. Each extends out from the skin several inches farther than the one within it of lower frequency.