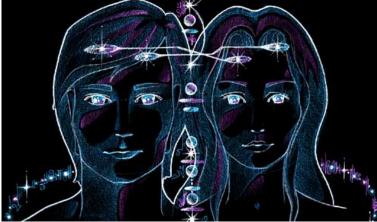

The Auric Fields of a Couple in Love

LIGHTBODY Level 1

The physical form in its old manner has separated functioning into right and left hemisphere functions. The pineal and pituitary glands are atrophied – size of pea instead of waltnuts. LIGHTBODY Level 2