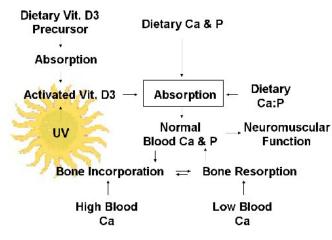

#### **10. Mineral Matrix:**

All diseases can be traced back to a lack of specific minerals. Minerals are the conveyors of nutrient.