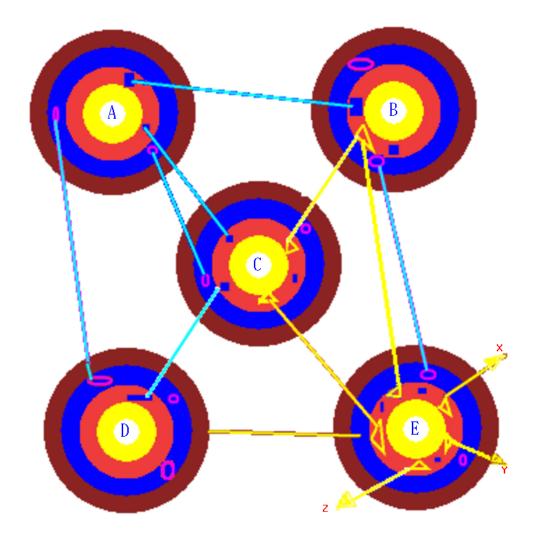

**Our emotional personality – our soul condition:** 

Links to members of Family. Our soul personality absorbs the emotions of our parents, our ancestors, and of those around us.

Consider A,B,D are relatives to your parents, C, the flow of emotions then onto you, E. Further, your environment, consisting of x,y,z also mould your emotions.