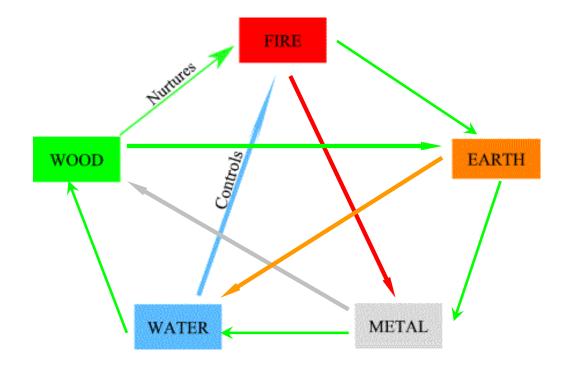

| PAS | SCAS       | - 'from the Stars – Universal' |   |             |  |  |  |  |
|-----|------------|--------------------------------|---|-------------|--|--|--|--|
| •   | P =        | Pleiadian                      | Р | Peace       |  |  |  |  |
| •   | A =        | Arcturus                       | Α | and         |  |  |  |  |
| •   | SC =       | Southern Cross                 | S | Spirit      |  |  |  |  |
|     |            |                                | С | Creating    |  |  |  |  |
| •   | A =        | Andromeda                      | Α | Alternative |  |  |  |  |
| •   | <b>S</b> = | Sirius                         | S | Solutions   |  |  |  |  |

- Visitation to Earth has occurred from these Five Star Nations! in spirit form.
- Migration to Earth has occurred from other regions also no.

### • Shamanism

5. Humanity's Sacred Relationship with the Stars.

Star nation origins of various forms of traditional medicine: Note: No aliens have ever visited Earth.

- SIRIUS Star Nation
- PLEIADIAN Star Nation
- ANDROMEDA Star Nation
  - ARCTURUS Star Nation
- SOUTHERN CROSS Star Nation

### 6. Global Travellers

Migratory patterns resulting in development of regional systems still based on origin:

- Arcturus India Vedic / Ayerveda migration up through Alaska – American Indians. a.
- Andromeda Mayan Civilisation Ayahuasca / Santo Daime. b.
- Sirius Egyptian Dugong Tribe in Mali. c.
- Southern Cross Malaysia one branch being the Southern Cross Malaysia one branch being the d.
- e.
- Pleiadian Greek traditional medicine. f.
- Australian Aboriginals. New Zealand Maoris.