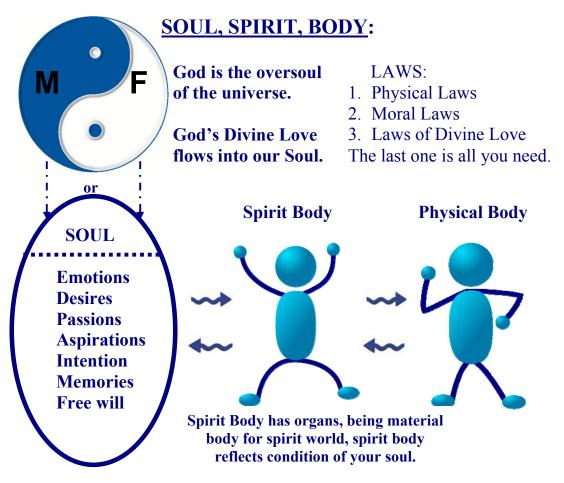

### 17. Our Light Bodies: Our Spiritual Form!

### HUMAN ENERGY FIELD (HEF)

Each level penetrates through the body and extends outward from the skin. Each successive level is of a 'higher frequency' or a 'higher octave'. Each extends out from the skin several inches farther than the one within it of lower frequency.

Level 26 of the Auric field is the Core Star.

The Core Star is a further quantum leap deeper into who we are than the haric level and is related to our divine essence.

Each star is the internal source of life within.

In this inner place, we are the centre of the universe.

Here is localised the divine individuality within each of us.

**Spirituality & Health – Foundation of Light:** 

- a New Healing System.
- 'Light Body Health Science'