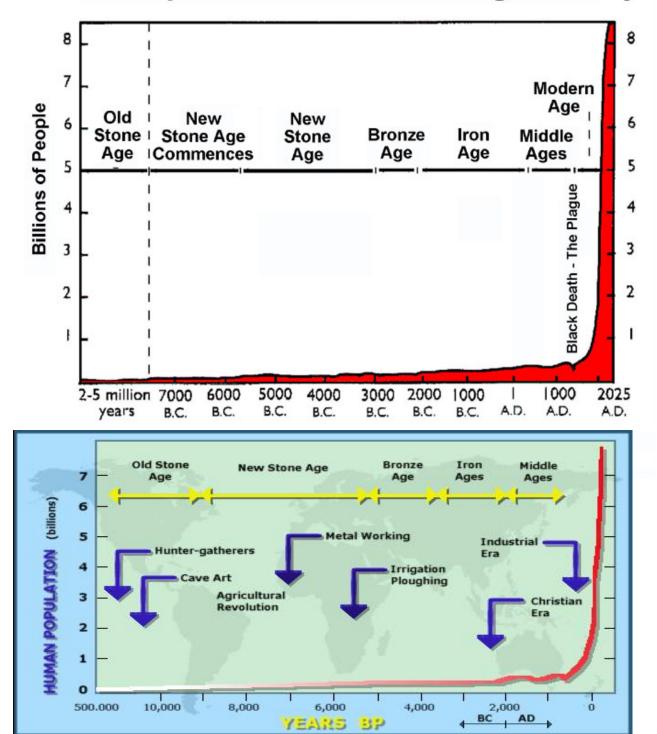

# **World Population Growth Through History**

# POPULATION ESTIMATES of Cities in the First Century A.D.

By contemporary standards the major cities of the Greco-Roman World were small in both geographical area and population. Within their restricted areas, however, cities did have many inhabitants, making high population densities. Not only did people share limited space with livestock, but public buildings, monuments, and temples occupied large areas of their cities. Most people lived in tiny one-family cubicles in structures seldom higher than five stories. The apostle Paul targeted major cities in his ministry.

| Rome               |                            |
|--------------------|----------------------------|
| Alexandria         |                            |
| Ephesus            |                            |
| Antioch            |                            |
| Pergamum           |                            |
| Sardis             |                            |
| Corinth            |                            |
| Smyrna             |                            |
| Damascus           |                            |
| Londinium (London) |                            |
| Athens             |                            |
| Jerusalem          | 20,000-50,000 <sup>1</sup> |

#### WORLD POPULATION:

| 1,000,000,000 |
|---------------|
| 1,600,000,000 |
| 2,000,000,000 |
| 2,500,000,000 |
| 3,000,000,000 |
| 4,000,000,000 |
| 6,000,000,000 |
| 9,000,000,000 |
|               |