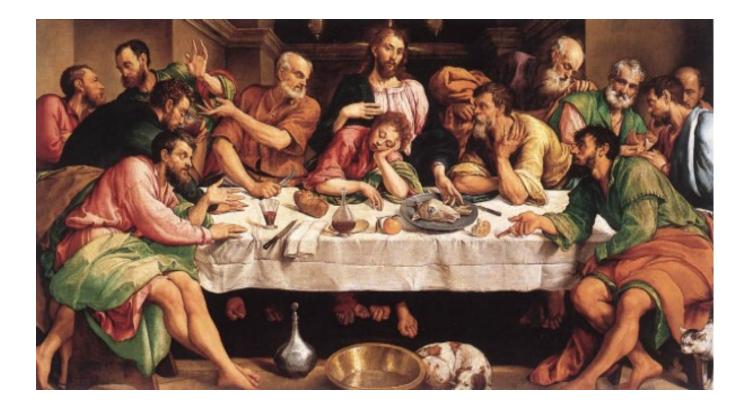

# Jacopo Bassano's – The Last Supper.

# Well, it was a typical evening meal with many present, maybe some 57 adults and 6 children! and probably no table as they typically ate from lounging on cushions on the floor!

The Heart of Mary of Magdalene.