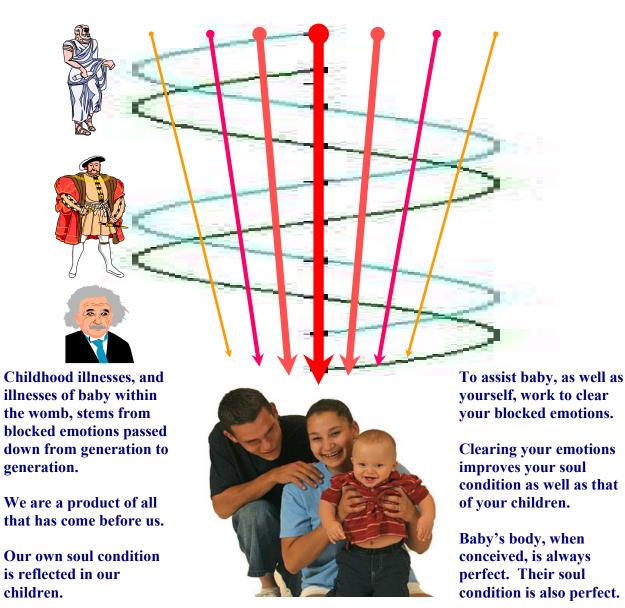

**Our emotional personality – our soul condition:** 

Links to members of Family. Our soul personality absorbs the emotions of our parents, our ancestors, and of those around us.

Consider A,B,D are relatives to your parents, C, the flow of emotions then onto you, E. Further, your environment, consisting of x,y,z also mould your emotions.