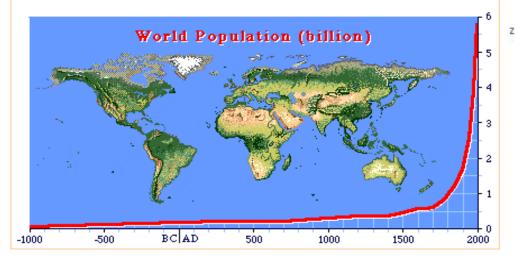

# **World Population Growth Through History**

# POPULATION ESTIMATES of Cities in the First Century A.D.

By contemporary standards the major cities of the Greco-Roman World were small in both geographical area and population. Within their restricted areas, however, cities did have many inhabitants, making high population densities. Not only did people share limited space with livestock, but public buildings, monuments, and temples occupied large areas of their cities. Most people lived in tiny one-family cubicles in structures seldom higher than five stories. The apostle Paul targeted major cities in his ministry.

| Rome               |                            |
|--------------------|----------------------------|
| Alexandria         |                            |
| Ephesus            |                            |
| Antioch            |                            |
| Pergamum           |                            |
| Sardis             |                            |
| Corinth            |                            |
| Smyrna             |                            |
| Damascus           |                            |
| Londinium (London) |                            |
| Athens             |                            |
| Jerusalem          | 20,000-50,000 <sup>1</sup> |

#### WORLD POPULATION:

| 1,000,000,000 |
|---------------|
| 1,600,000,000 |
| 2,000,000,000 |
| 2,500,000,000 |
| 3,000,000,000 |
| 4,000,000,000 |
| 6,000,000,000 |
| 9,000,000,000 |
|               |