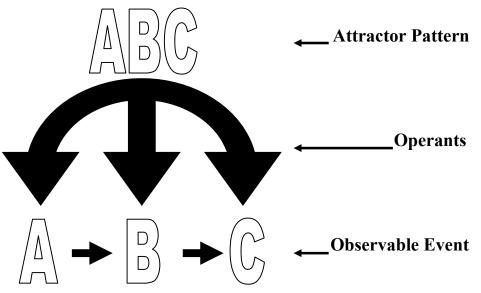

#### 18. Incarnation, reincarnation and Karma.

We do not and cannot reincarnate. And neither do animals or other species of nature.

Karma is the Law of Compensation.

Our Personality is a feeling of God, thus creating our unaware Soul. At conception, our unaware personality (soul) forms both a spiritual body and physical body. Incarnation starts the road of self discovery, children reflect parent's emotions. Parents attract us to incarnate.

**Our emotional personality – our soul condition:** 

Links to members of Family. Our soul personality absorbs the emotions of our parents, our ancestors, and of those around us.

Consider A,B,D are relatives to your parents, C, the flow of emotions then onto you, E. Further, your environment, consisting of x,y,z also mould your emotions.