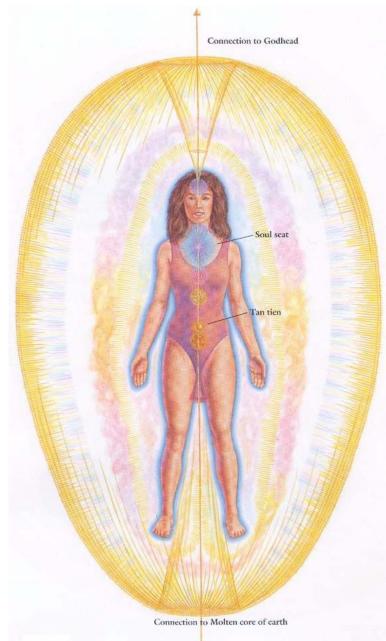

### 17. Our Light Bodies: Our Spiritual Form!

### HUMAN ENERGY FIELD (HEF)

Each level penetrates through the body and extends outward from the skin. Each successive level is of a 'higher frequency' or a 'higher octave'. Each extends out from the skin several inches farther than the one within it of lower frequency.

Level 26 of the Auric field is the Core Star.

The Core Star is a further quantum leap deeper into who we are than the haric level and is related to our divine essence.

Each star is the internal source of life within.

In this inner place, we are the centre of the universe.

Here is localised the divine individuality within each of us.

**Spirituality & Health – Foundation of Light:** 

- a New Healing System.
- 'Light Body Health Science'