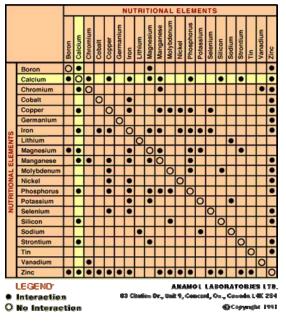

#### **10. Mineral Matrix:**

All diseases can be traced back to a lack of specific minerals. Minerals are the conveyors of nutrient.