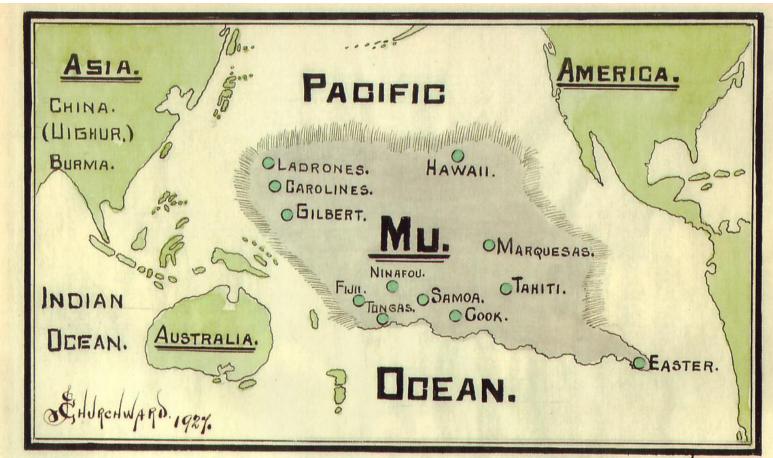

GEOGRAPHICAL POSITION OF -MU. WHERE THE SACREDAND INSPIRED BOOKS WERE WRITTEN. BC.70,000.