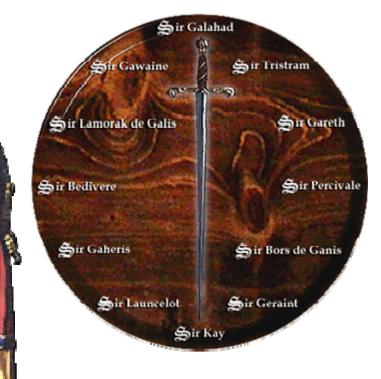

### PASCAS RKZ

King Arthur & his Knights'

Code of Chivalry

- •Faith
- Charity
- Justice
- Sagacity
- Prudence
- Temperance
- Resolution
- Truth
- Liberality
- Diligence
- Hope
- •Valour

Temple of Isis.