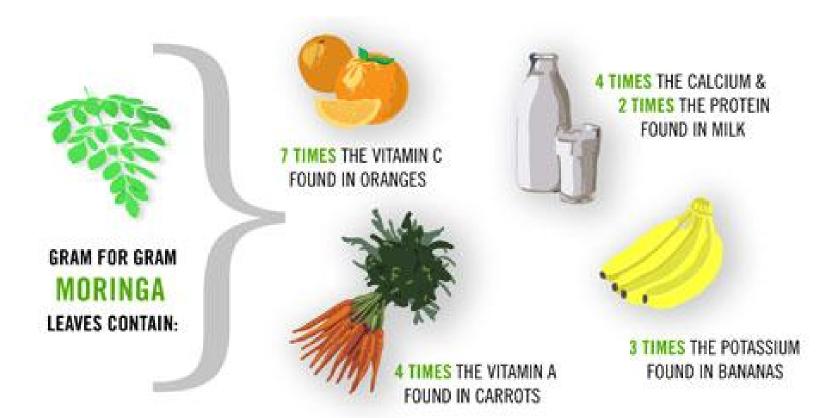

# 7. GIFTS from the Star Nations: *Moringa oleifera -* Moringa Tree.

Digitaria exilis – fonio millet of the Dogon Tribe of Mali.