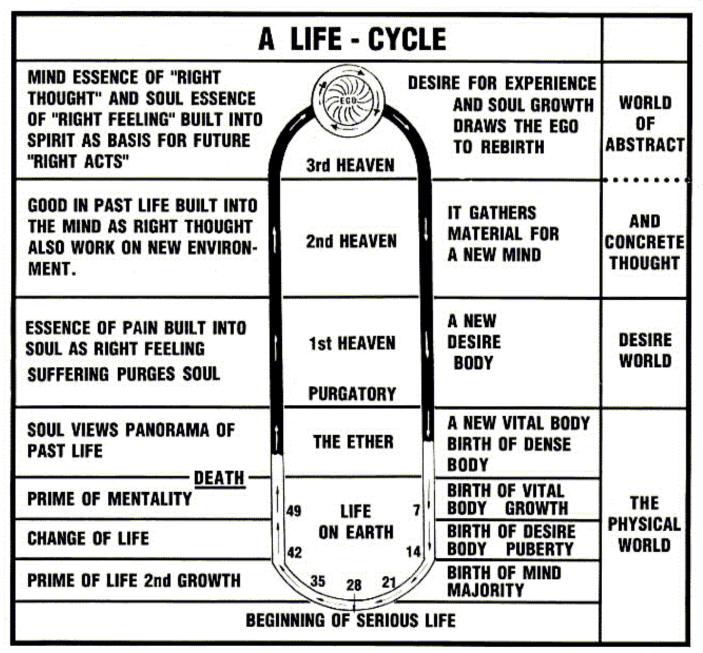

### 18. Reincarnation and Karma– a false doctrine.

Karma:
Links to
members of
Family.

We do not reincarnate.

19. We do not choose our Parents:

(Diagnostic View)

#### 20. Evolutionary Future

 4,000 BC (BCE) humanity evolved with a carbon based DNA of 2 strands enabling a consciousness limit of 1,000 based on the Map of Consciousness.

• 2,000 AD (CE) humanity is further evolving with a crystalline DNA of 12 strands enabling a consciousness limit maybe of 12,500 MoC,