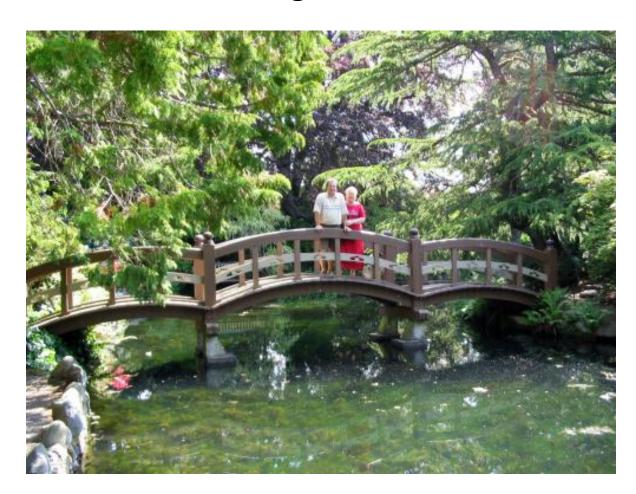

### Pascas Park Healing Gardens.

Sacred Geometry is the design platform for Pascas Park Gardens:

Sacred Geometry: Designs for the Soul

- Healing Gardens.
- Walking the path to the centre of a polished granite labyrinth is a mentally and spiritually rewarding experience.