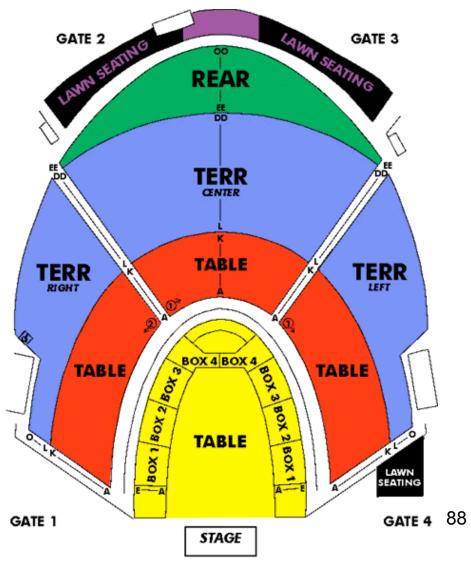

e.





### 27. Children's Hill – Ziggurat.







### PASCAS RKZ

King Arthur & his Knights'

Code of Chivalry

- •Faith
- Charity
- Justice
- Sagacity
- Prudence
- Temperance
- Resolution
- Truth
- Liberality
- Diligence
- Hope
- •Valour









Temple of Isis.









### P/SCAS RKZ



Beach Life Park wave lake is 25 hectares – this is it in operation!





#### Commercial element, retail segment & restaurants.





**Shopping:** 

**Specialty Focus** 





Light Energy - 'Light Body Health Science'





#### Bryan de Flores images





New Financial System of the Golden Age.

Also New Legal System.

Assists in the transformation from poverty to abundance consciousness reorganisation.
Brings justice and order to the material world.

Bryan de Flores image





Amphitheatre - major:







#### Amphitheatre - minor:







### Pascas Park Healing Gardens.





Sacred Geometry is the design platform for Pascas Park Gardens:



Sacred Geometry: Designs for the Soul





- Healing Gardens.
- Walking the path to the centre of a polished granite labyrinth is a mentally and spiritually rewarding experience.





#### Stonehenge



# PASCAS RK



Three dimensional hedge maze.



Healing Garden – hedge maze.



### PASCAS RKZ



### PASCAS RX

### Bird Aviary.









Frog Atrium.





Raised Walkways.



# PASCAS RX





# PASCAS RX











To find our way home, we must remember who or what we are!





On average, a visitor to Pascas Park may find that their Consciousness calibration may rise by more than 60 points as a result of their visit.

Further visits are also benef