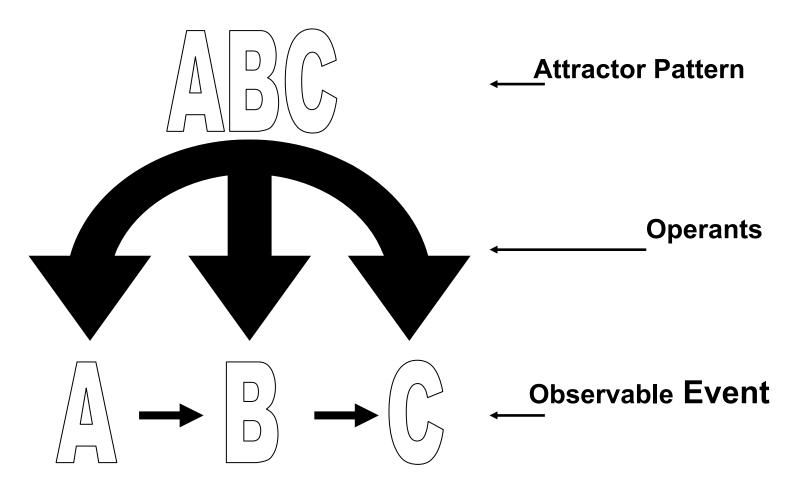

### P/SCAS RX

3rd dimensional grid now being overlaid by 5<sup>th</sup> dimensional grid.

Or is it?