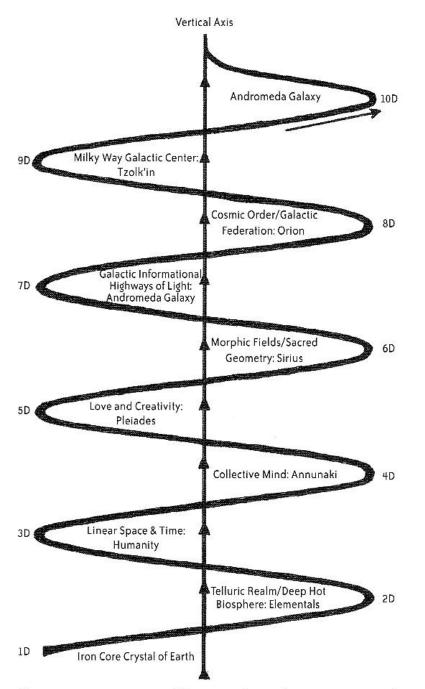

### Alchemy of Nine Dimensions.

### A possible pointer to the spheres!

DNA 12 Layers: a view point: