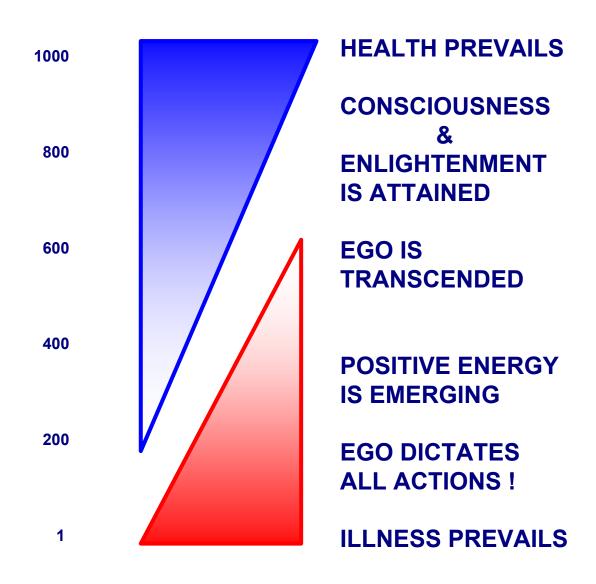

# Map of Consciousness

| <ul><li>Avatar</li></ul>        | 1000 |               |
|---------------------------------|------|---------------|
| <ul><li>Enlightenment</li></ul> | 700  |               |
| •Peace                          | 600  |               |
| •Joy                            | 540  |               |
| •Love                           | 500  | POSITIVE      |
| •Reason                         | 400  | <b>ENERGY</b> |
| <ul><li>Acceptance</li></ul>    | 350  |               |
| <ul><li>Willingness</li></ul>   | 310  |               |
| <ul><li>Neutrality</li></ul>    | 250  |               |
| <ul><li>Courage</li></ul>       | 200  | NEUTRAL       |

## Map of Consciousness

| <ul><li>Courage</li></ul>    | 200 | NEUTRAL       |
|------------------------------|-----|---------------|
| •Pride                       | 175 |               |
| •Anger                       | 150 |               |
| <ul><li>Desire</li></ul>     | 125 |               |
| •Fear                        | 100 |               |
| <ul><li>Grief</li></ul>      | 75  | NEGATIVE      |
| <ul><li>Apathy</li></ul>     | 50  | <b>ENERGY</b> |
| •Guilt                       | 30  |               |
| •Shame                       | 20  |               |
| <ul><li>Alive only</li></ul> | 1   |               |