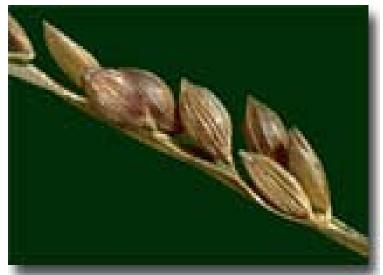

# 7. GIFTS from the Star Nations: *Moringa oleifera -* Moringa Tree.

Digitaria exilis – fonio millet of the Dogon Tribe of Mali.