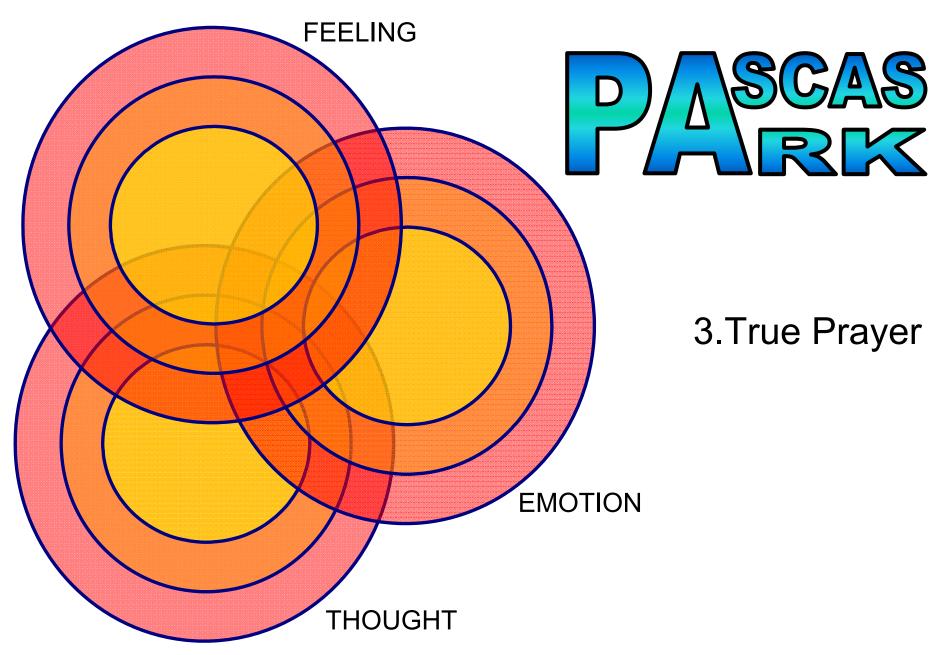

Foundation of Light: a New Healing System.

'Light Body Health Science'

Light energy walk through holograms to contribute towards the health and healing process.

Thought, feeling, and emotion as unaligned patterns. In the absence of union, they may lose their focus.