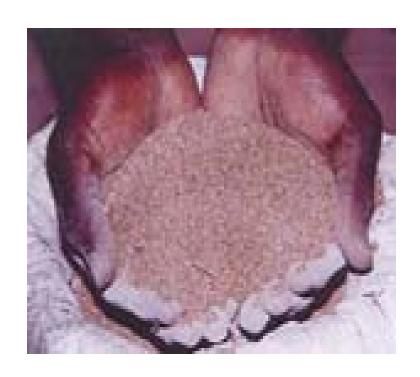

# 7. GIFTS from the Star Nations: *Moringa oleifera -* Moringa Tree.

Digitaria exilis – fonio millet of the Dogon Tribe of Mali.