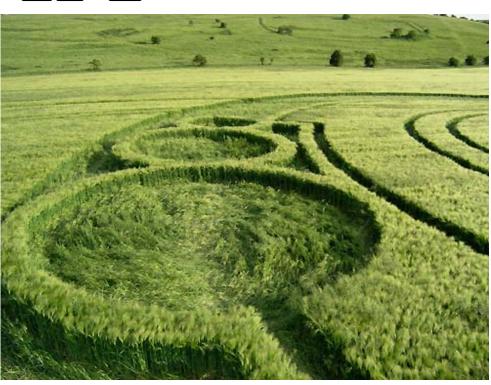

#### 21. Crop Circles.

Kennett pictogram encodes three speeds of light

Barbury Castle glyph 2008

Crop circles are created by people.