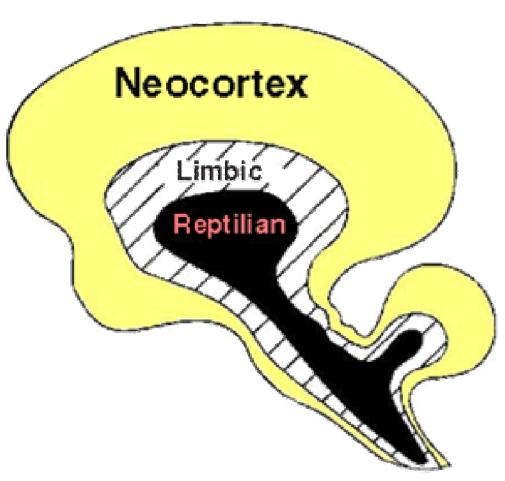

#### 12. Brain Works.

13. The evolution of mankind – the turning point being 4,000 BC (BCE) Babylon.

The Emerald Cross.

image by Bryan de Flores

Opens the heart.