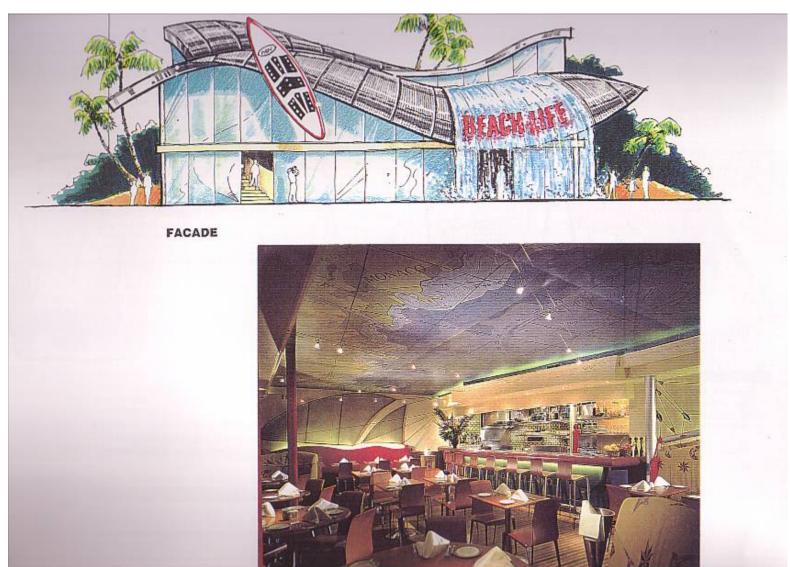

### P/SCAS RKZ

Beach Life Park wave lake is 25 hectares – this is it in operation!

#### Commercial element, retail segment & restaurants.

**Shopping:** 

**Specialty Focus** 

Light Energy - 'Light Body Health Science'