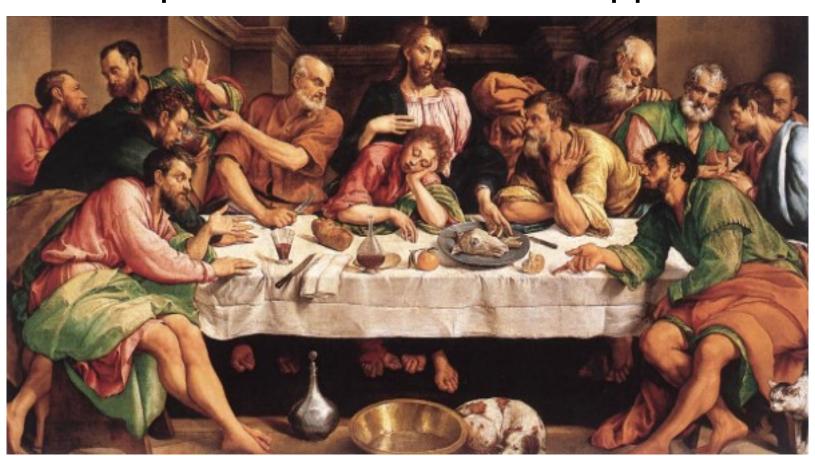

- he died when 36

• As a result of Mohammed, we have Islam (Bartholomew) 570 AD

• As a result of Second Coming we have Divine Love 1914 – 2016 AD

Jacopo Bassano's - Last Supper.

The Heart of Mary of Magdalene.