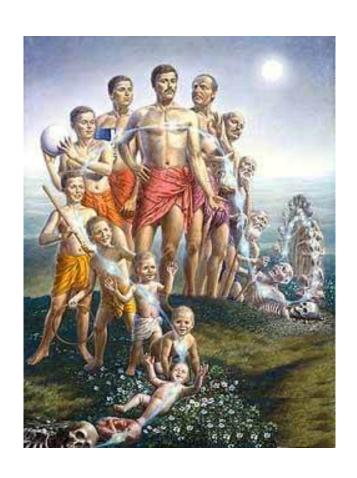

#### 20. Evolutionary Future

 4,000 BC (BCE) humanity evolved with a carbon based DNA of 2 strands enabling a consciousness limit of 1,000 based on the Map of Consciousness.

• 2,000 AD (CE) humanity is further evolving with a crystalline DNA of 12 strands enabling a consciousness limit maybe of 12,500 MoC,