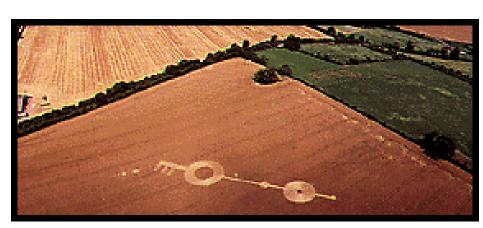

#### 21. Crop Circles.

Kennett pictogram encodes three speeds of light

Barbury Castle glyph 2008

Crop circles are created by people.