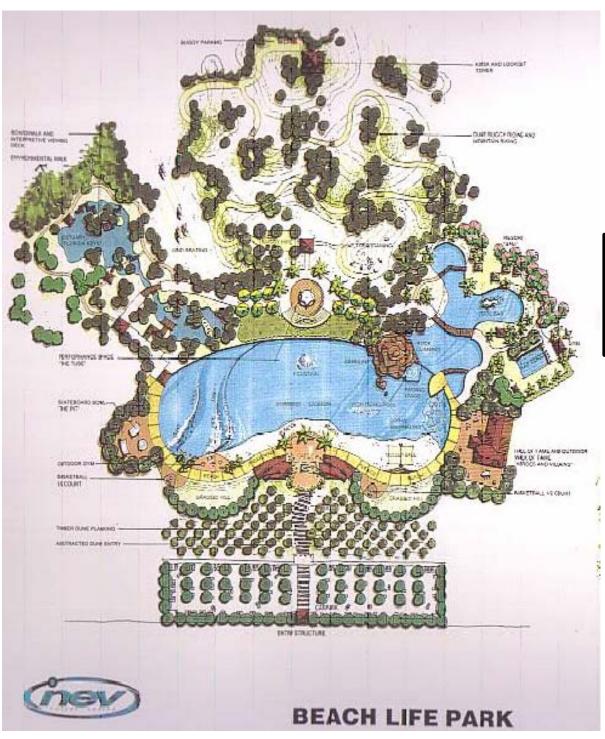

### P/SCAS RKZ

Beach Life Park wave lake is 25 hectares – this is it in operation!

#### Commercial element, retail segment & restaurants.

**Shopping:** 

**Specialty Focus** 

Light Energy - 'Light Body Health Science'