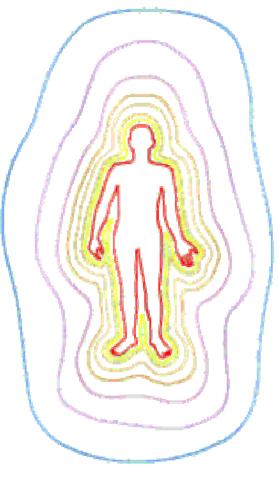

#### 10. Creation, Devolution & Evolution.

17. Our Light Bodies – Our Spiritual Form!
HUMAN ENERGY FIELD (HEF)

Each level penetrates through the body and extends outward from the skin. Each successive level is of a 'higher frequency' or a 'higher octave'. Each extends out from the skin several inches farther than the one within it of lower frequency.

Level 26 of the Auric field is the Core Star.

The Core Star is a further quantum leap deeper into who we are than the haric level and is related to our divine essence.

Each star is the internal source of life within.

In this inner place, we are the centre of the universe.

Here is localised the divine individuality within each of us.

#### **LIGHT BODY:**

Levels 1 – 12 1 being where we were.

and

12 being what we will achieve.