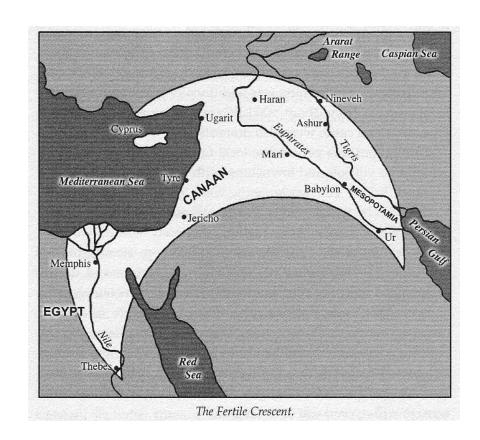

GEOGRAPHICAL POSITION OF -MU. WHERE THE SACREDAND INSPIRED BOOKS WERE WRITTEN. BC.70,000.