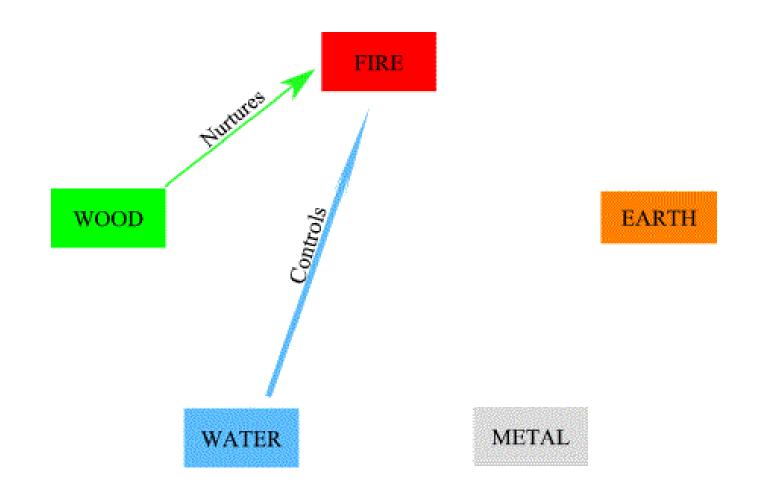

#### Chinese Herbalism

• Japanese Medicine - nurtures - controls

26

#### East and West

- Earth Nutrition
- Metal Breathing
- Water ➤ Reproduction
- Wood ➤ Nervous system
- ☐ Fire ► Cardiovascular

- bloodsugar
- oxygenation
- hormone level
- flight fight status
- pulse

5. Humanity's Sacred Relationship with the Stars.