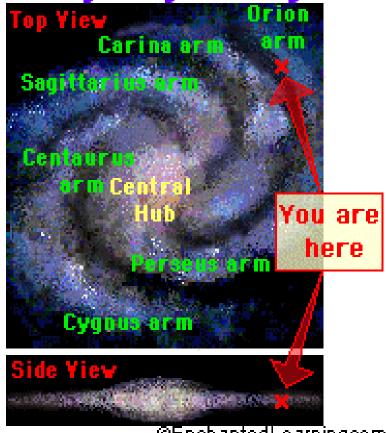

Shamanism





Persian Medicine





Tibetan Medicine







Ayurveda Health







#### Oriental Systems









#### Chinese Herbalism









• Japanese Medicine - nurtures - controls



26



#### East and West

- Earth Nutrition
- Metal Breathing
- Water ➤ Reproduction
- Wood ➤ Nervous system
- ☐ Fire ► Cardiovascular

- bloodsugar
- oxygenation
- hormone level
- flight fight status
- pulse



5. Humanity's Sacred Relationship with the Stars.

#### Star nation origins of various forms of traditional medicine:

PLEIADIAN Star Nation

ARCTURUS Star Nation

SOUTHERN CROSS Star Nation

ANDROMEDA Star Nation

SIRIUS Star Nation

**GREEK Civilisation** 

**AMERICAN INDIAN** 

**AUSTRALIAN** 

**ABORIGINALS** 

**MAYAN** Civilisation

**EGYPTIAN** Civilisation





#### Milky Way Galaxy



©EnchantedLearningcom<sub>29</sub>

# D SCAS RX Pisces to Aquarius







#### 6. Global Travellers

Migratory patterns resulting in development of regional systems still based on origin:

- a. Arcturus India Vedic / Ayurveda migration up through Alaska American Indians.
- b. Andromeda Mayan Civilisation Ayahuasca /
   Santo Daime.
- c. Sirius Egyptian Dugong Tribe in Mali.
- d. Southern Cross Malaysia one branch being the Australian Aboriginals.
- e. Southern Cross Malaysia one branch being the New Zealand Maoris.
- f. Pleiadian Greek traditional medicine.





GEOGRAPHICAL POSITION OF -MU. WHERE THE SACREDAND INSPIRED BOOKS WERE WRITTEN. BC.70,000.

## P/SCAS RX





# 7. GIFTS from the Star Nations: *Moringa oleifera -* Moringa Tree.





Digitaria exilis – fonio millet of the Dogon T