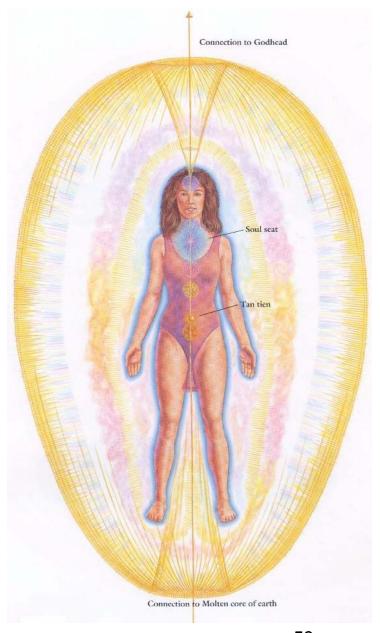

#### 10. Creation, Devolution & Evolution.

17. Our Light Bodies – Our Spiritual Form!
HUMAN ENERGY FIELD (HEF)

Each level penetrates through the body and extends outward from the skin. Each successive level is of a 'higher frequency' or a 'higher octave'. Each extends out from the skin several inches farther than the one within it of lower frequency.

Level 26 of the Auric field is the Core Star.

The Core Star is a further quantum leap deeper into who we are than the haric level and is related to our divine essence.

Each star is the internal source of life within.

In this inner place, we are the centre of the universe.

Here is localised the divine individuality within each of us.

### PASCAS RKZ

Spirituality & Health -

Foundation of Light:

a New Healing System.

'Light Body Health Science'

#### **LIGHT BODY:**

Levels 1 – 12 1 being where we were.

and

12 being what we will achieve.