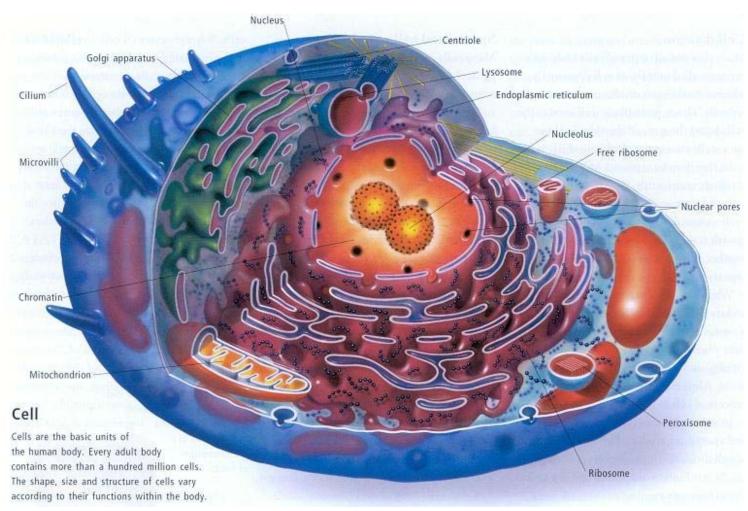

#### 9. Human Cell.

10. Mineral Matrix.

| 1   |            | NUTRITIONAL ELEMENTS |         |          |        |        |           |      |         |           |           |            |        |            |           |          |         |        |           |     |          |      |
|-----|------------|----------------------|---------|----------|--------|--------|-----------|------|---------|-----------|-----------|------------|--------|------------|-----------|----------|---------|--------|-----------|-----|----------|------|
|     |            | Boron                | Calcium | Chromium | Cobalt | Copper | Germanium | Iron | Lithium | Magnesium | Manganese | Molybdenum | Nickel | Phosphorus | Potassium | Selenium | Silicon | Sodium | Strontium | Tin | Vanadium | Zinc |
|     | Boron      | 0                    | •       |          |        |        |           |      |         | •         | - 5       |            |        |            | 9         |          |         |        |           |     |          | •    |
|     | Calcium    | •                    | 0       | •        |        | •      |           | •    |         | •         | •         |            |        | •          |           |          | •       |        | •         |     |          | •    |
| П   | Chromium   |                      | •       | 0        |        |        |           |      |         |           | •         |            |        |            |           |          |         |        |           |     | •        | •    |
|     | Cobalt     |                      |         |          | 0      |        |           | •    |         |           |           |            |        |            |           |          |         |        |           |     |          | •    |
|     | Copper     |                      | •       |          |        | 0      |           | •    |         |           | •         | •          | •      | •          |           | •        |         |        |           |     |          |      |
|     | Germanium  |                      |         |          |        |        | 0         |      |         |           |           |            |        |            |           |          |         |        |           |     |          | C    |
| S   | Iron       | -                    | •       |          | •      | •      |           | 0    |         | •         | •         |            | •      | •          | •         | •        |         |        |           |     |          |      |
| ¥   | Lithium    |                      |         | 7        |        |        |           |      | 0       |           |           |            |        |            |           |          |         | •      |           |     |          |      |
| EME | Magnesium  | •                    | •       |          |        |        | J         | •    |         | 0         | •         |            |        | •          | •         |          |         |        | •         |     |          |      |
| =   | Manganese  |                      |         | •        |        | •      |           |      |         | •         | 0         |            |        | •          |           |          |         |        |           |     |          |      |
| A   | Molybdenum |                      |         |          |        | •      |           |      |         |           |           | 0          |        | •          |           |          | •       |        |           |     |          | •    |
| Š   | Nickel     |                      |         |          |        | •      |           | •    |         |           |           |            | 0      | CIA.       | 93        |          |         |        |           |     |          |      |
| Ĕ   | Phosphorus |                      | •       |          | ij,    | •      |           |      |         | •         | •         | •          |        | 0          |           |          |         |        |           |     |          | C    |
| 5   | Potassium  |                      |         |          |        |        |           | •    |         | •         |           |            |        | 77         | 0         |          |         | •      |           |     |          |      |
| ž   | Selenium   |                      |         |          |        | •      |           | •    |         |           |           |            |        |            |           | 0        |         |        |           |     |          |      |
|     | Silicon    |                      | •       |          |        |        |           |      |         |           |           | •          |        |            |           |          | 0       |        |           |     |          |      |
|     | Sodium     |                      |         |          |        |        |           |      | •       |           |           |            |        |            | •         |          |         | 0      |           |     |          |      |
|     | Strontium  |                      | •       |          |        |        |           |      |         | •         |           |            |        |            |           |          |         |        | 0         |     |          | C    |
|     | Tin        |                      |         |          |        |        |           |      |         |           |           |            |        |            |           |          |         |        |           | 0   |          | C    |
|     | Vanadium   |                      |         | •        |        |        |           |      |         |           |           |            |        |            |           |          |         |        |           |     | 0        |      |
|     | Zinc       | •                    | •       | •        | •      | •      | •         |      |         |           | •         | •          | •      | •          |           | •        | •       |        |           | •   |          | C    |