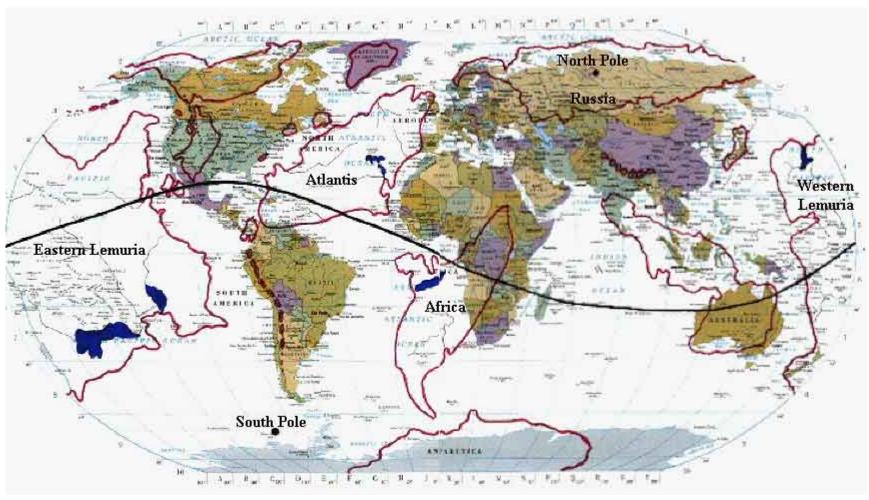

GEOGRAPHICAL POSITION OF -MU. WHERE THE SACREDAND INSPIRED BOOKS WERE WRITTEN. BC.70,000.