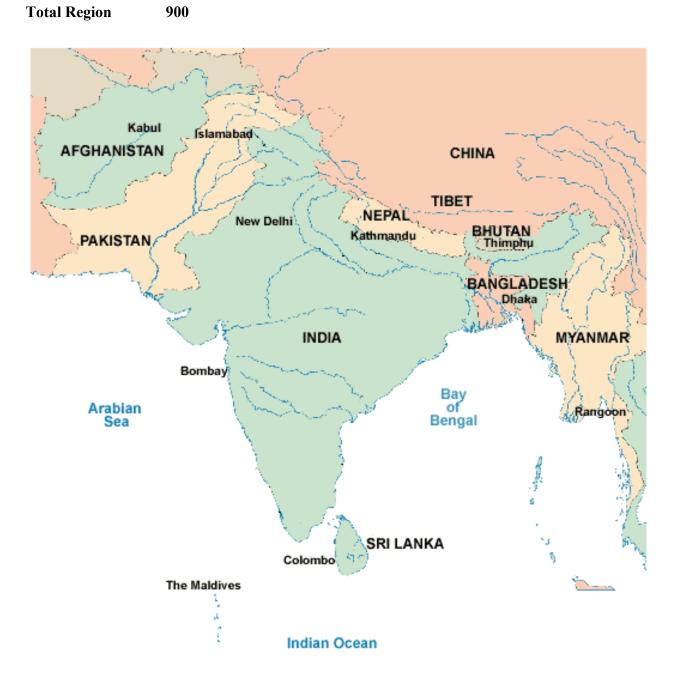

## PASCAS CARE CENTRES to be operating by the end of year five: 4,000 This being the first phase, then to expand into every community worldwide:

| REGIONS:<br>Africa      |     | India Sub-Co                                                     | ontinent | Australia Pa     | cific | South Ameri | ca  |
|-------------------------|-----|------------------------------------------------------------------|----------|------------------|-------|-------------|-----|
| South Africa            | 285 | Afghanistan                                                      | 130      | Australia        | 190   | Venezuela   | 50  |
| Zimbabwe                | 30  |                                                                  |          |                  |       | Guyana      | 45  |
| Liberia                 | 50  | Pakistan                                                         | 270      | New Zealand      | 160   | Colombia    | 65  |
| Cote D Ivoire           | 35  |                                                                  |          |                  |       | Surinam     | 85  |
| Ghana                   | 65  | India                                                            | 450      | Pacific Island   | s 290 | Ecuador     | 40  |
| Togo                    | 15  |                                                                  |          |                  |       | Peru        | 30  |
| Benin                   | 20  | Sri Lanka                                                        | 50       |                  | 640   | Bolivia     | 55  |
| Nigeria                 | 50  |                                                                  |          |                  |       | Argentina   | 70  |
| Mali                    | 40  |                                                                  | 900      |                  |       | Paraguay    | 65  |
| Guinea                  | 80  |                                                                  |          | America          |       | Chile       | 70  |
| other                   | 20  |                                                                  |          | <b>US Indian</b> | 400   | Brazil      | 195 |
|                         |     |                                                                  |          |                  |       | other       | 70  |
| Africa                  | 690 |                                                                  |          |                  |       |             |     |
|                         |     | Other                                                            | 290      | Caribbean        | 200   | Sth America | 840 |
| Madagascar              | 40  |                                                                  |          |                  |       |             |     |
| Maxi Clinics            |     | 3%                                                               |          |                  |       |             |     |
| <b>Standard Clinics</b> |     | 94% Average number of employees per clinic including medicos: 60 |          |                  |       |             |     |

## Indian Sub-Continent

| Afghanistan | 130 |
|-------------|-----|
| Pakistan    | 270 |
| India       | 450 |
| Sri Lanka   | 50  |
|             |     |