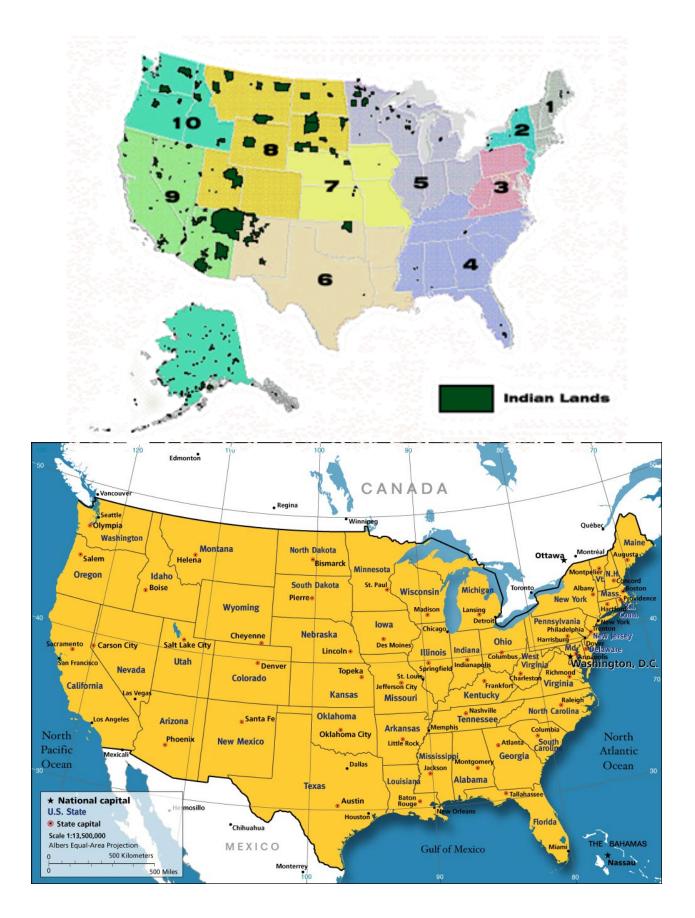

|             |     |
| Maxi Clinics            |     | 3%                                                               |          |                  |       |             |     |
| <b>Standard Clinics</b> |     | 94% Average number of employees per clinic including medicos: 60 |          |                  |       |             |     |

3%

Micro Clinics

World Total

4,000







## Indian Sub-Continent

| Afghanistan | 130 |
|-------------|-----|
| Pakistan    | 270 |
| India       | 450 |
| Sri Lanka   | 50  |
|             |     |



### Australia 190

+

**Centre of Excellence:** 

## Pascas Health Sanctuary – South East Queensland, Queensland



| Pacific Island Nations | 290 |
|------------------------|-----|
| New Zealand            | 160 |



#### USA – Indian Nations 400



## Caribbean 200





#### SUMMARY of PROGRAM up to end of year five to ten:

## PASCAS HEALTH SANCTUARY

Being major hospitals and complimentary therapy training and support centres:

| South East Queensland, Australia | 1 |
|----------------------------------|---|
| Calabar in Nigeria               | 1 |
| Johannesburg in South Africa     | 1 |
| Brazilia in Brazil               | 1 |

## PASCAS HEALTH CLINIC - Centres

First phase before proceeding on a worldwide, community agenda:

| Africa                   | 690 |                |
|--------------------------|-----|----------------|
| Madagascar               | 40  | Feeling        |
| Afghanistan              | 130 | Healing with   |
| Pakistan                 | 270 | Divine Love is |
| India                    | 450 | the key!