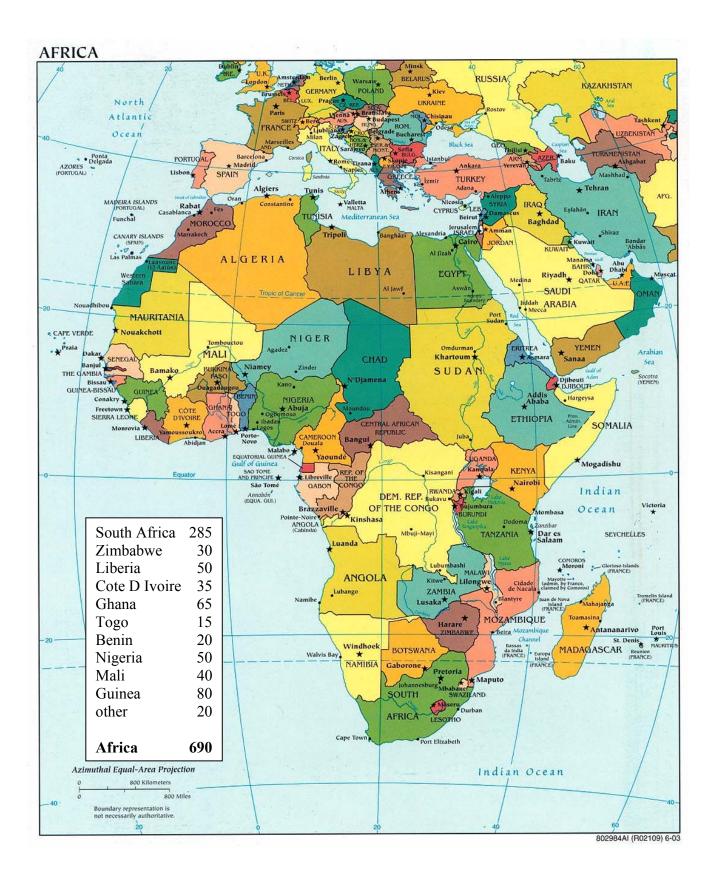

## PASCAS CARE CENTRES to be operating by the end of year five: 4,000 This being the first phase, then to expand into every community worldwide:

| REGIONS:<br>Africa      |     | India Sub-Co                                                     | ontinent | Australia Pa     | cific | South Ameri | ca  |
|-------------------------|-----|------------------------------------------------------------------|----------|------------------|-------|-------------|-----|
| South Africa            | 285 | Afghanistan                                                      | 130      | Australia        | 190   | Venezuela   | 50  |
| Zimbabwe                | 30  |                                                                  |          |                  |       | Guyana      | 45  |
| Liberia                 | 50  | Pakistan                                                         | 270      | New Zealand      | 160   | Colombia    | 65  |
| Cote D Ivoire           | 35  |                                                                  |          |                  |       | Surinam     | 85  |
| Ghana                   | 65  | India                                                            | 450      | Pacific Island   | s 290 | Ecuador     | 40  |
| Togo                    | 15  |                                                                  |          |                  |       | Peru        | 30  |
| Benin                   | 20  | Sri Lanka                                                        | 50       |                  | 640   | Bolivia     | 55  |
| Nigeria                 | 50  |                                                                  |          |                  |       | Argentina   | 70  |
| Mali                    | 40  |                                                                  | 900      |                  |       | Paraguay    | 65  |
| Guinea                  | 80  |                                                                  |          | America          |       | Chile       | 70  |
| other                   | 20  |                                                                  |          | <b>US Indian</b> | 400   | Brazil      | 195 |
|                         |     |                                                                  |          |                  |       | other       | 70  |
| Africa                  | 690 |                                                                  |          |                  |       |             |     |
|                         |     | Other                                                            | 290      | Caribbean        | 200   | Sth America | 840 |
| Madagascar              | 40  |                                                                  |          |                  |       |             |     |
| Maxi Clinics            |     | 3%                                                               |          |                  |       |             |     |
| <b>Standard Clinics</b> |     | 94% Average number of employees per clinic including medicos: 60 |          |                  |       |             |     |