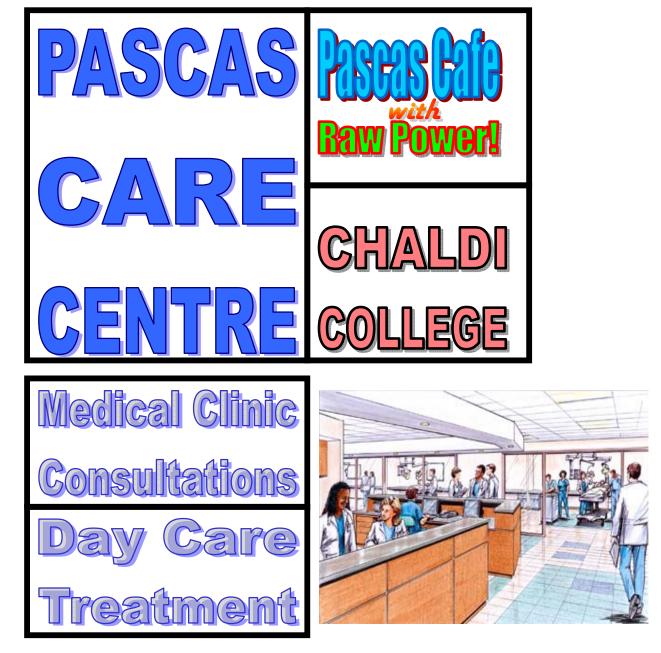

www.pascasworldcare.com www.pascashealth.com

PASCAS CARE – THREE UNITS IN ONE:

- Average number of employees per clinic including medicos: 25
  - day care treatment facility: 20
  - nutrition café and community services: <u>15</u>
    - Total: 60

## PASCAS HEALTH CLINIC - Centres

First phase before proceeding on a worldwide, community agenda:

| Africa                   | 690 |                |
|--------------------------|-----|----------------|
| Madagascar               | 40  | Feeling        |
| Afghanistan              | 130 | Healing with   |
| Pakistan                 | 270 | Divine Love is |
| India                    | 450 | the key!       |
| Sri Lanka                | 50  | the key!       |
| Australia                | 190 | 0 :            |
| New Zealand              | 160 |                |
| Pacific Island Nations   | 290 |                |
| United States of America | 400 |                |
| Caribbean                | 200 |                |
| South America            | 840 | A VEON         |
| other                    | 290 | (anit          |
|                          |     |                |

Average number of employees per clinic including medicos: 25

day care treatment facility: 20 nutrition café and community services: 15

services: 15 Total: 60