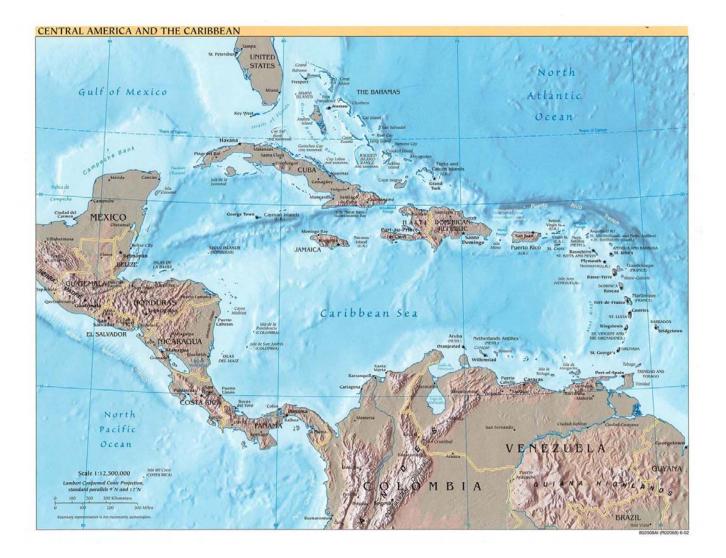

|
| Maxi Clinics            |     | 3%                                                               |          |                  |       |             |     |
| <b>Standard Clinics</b> |     | 94% Average number of employees per clinic including medicos: 60 |          |                  |       |             |     |

3%

Micro Clinics

World Total

4,000







## Indian Sub-Continent

| Afghanistan | 130 |
|-------------|-----|
| Pakistan    | 270 |
| India       | 450 |
| Sri Lanka   | 50  |
|             |     |



### Australia 190

+

**Centre of Excellence:** 

## Pascas Health Sanctuary – South East Queensland, Queensland



| Pacific Island Nations | 290 |
|------------------------|-----|
| New Zealand            | 160 |



#### USA – Indian Nations 400



## Caribbean 200





#### SUMMARY of PROGRAM up to end of year five to ten:

## PASCAS HEALTH SANCTUARY

Being major hospitals and complimentary therapy training and support centres:

| South East Queensland, Australia | 1 |
|----------------------------------|---|
| Calabar in Nigeria               | 1 |
| Johannesburg in South Africa     | 1 |
| Brazilia in Brazil               | 1 |

## PASCAS HEALTH CLINIC - Centres

First phase before proceeding on a worldwide, community agenda:

| Africa                   | 690 |                |
|--------------------------|-----|----------------|
| Madagascar               | 40  | Feeling        |
| Afghanistan              | 130 | Healing with   |
| Pakistan                 | 270 | Divine Love is |
| India                    | 450 | the key!       |
| Sri Lanka