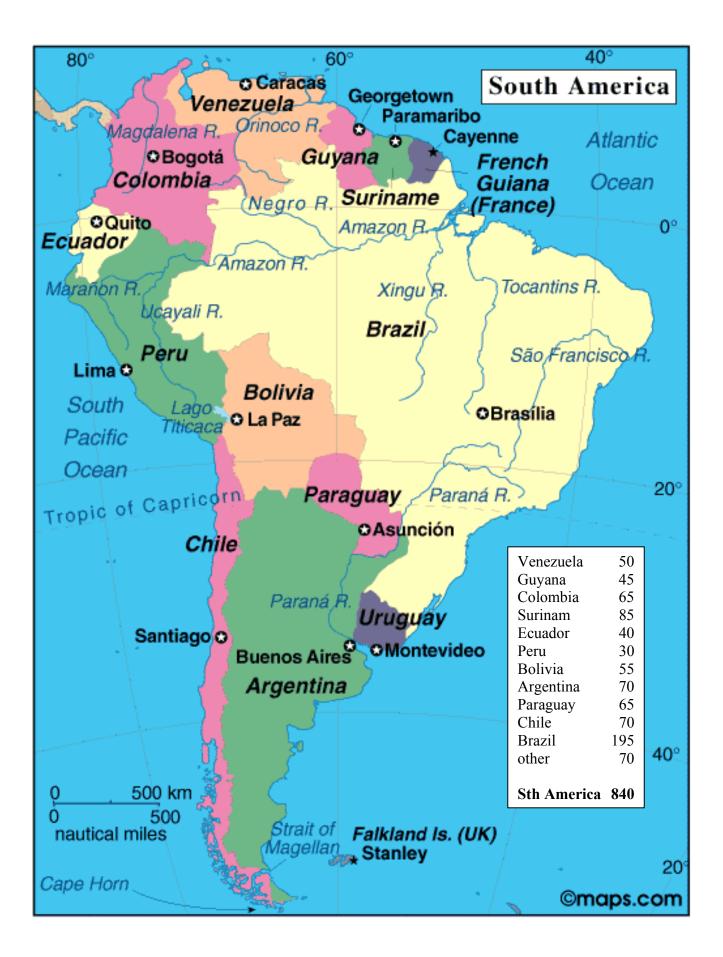

## PASCAS CARE CENTRES to be operating by the end of year five: 4,000 This being the first phase, then to expand into every community worldwide:

| REGIONS:<br>Africa      |     | India Sub-Co                                                     | ontinent | Australia Pa     | cific | South Ameri | ca  |
|-------------------------|-----|------------------------------------------------------------------|----------|------------------|-------|-------------|-----|
| South Africa            | 285 | Afghanistan                                                      | 130      | Australia        | 190   | Venezuela   | 50  |
| Zimbabwe                | 30  |                                                                  |          |                  |       | Guyana      | 45  |
| Liberia                 | 50  | Pakistan                                                         | 270      | New Zealand      | 160   | Colombia    | 65  |
| Cote D Ivoire           | 35  |                                                                  |          |                  |       | Surinam     | 85  |
| Ghana                   | 65  | India                                                            | 450      | Pacific Island   | s 290 | Ecuador     | 40  |
| Togo                    | 15  |                                                                  |          |                  |       | Peru        | 30  |
| Benin                   | 20  | Sri Lanka                                                        | 50       |                  | 640   | Bolivia     | 55  |
| Nigeria                 | 50  |                                                                  |          |                  |       | Argentina   | 70  |
| Mali                    | 40  |                                                                  | 900      |                  |       | Paraguay    | 65  |
| Guinea                  | 80  |                                                                  |          | America          |       | Chile       | 70  |
| other                   | 20  |                                                                  |          | <b>US Indian</b> | 400   | Brazil      | 195 |
|                         |     |                                                                  |          |                  |       | other       | 70  |
| Africa                  | 690 |                                                                  |          |                  |       |             |     |
|                         |     | Other                                                            | 290      | Caribbean        | 200   | Sth America | 840 |
| Madagascar              | 40  |                                                                  |          |                  |       |             |     |
| Maxi Clinics            |     | 3%                                                               |          |                  |       |             |     |
| <b>Standard Clinics</b> |     | 94% Average number of employees per clinic including medicos: 60 |          |                  |       |             |     |