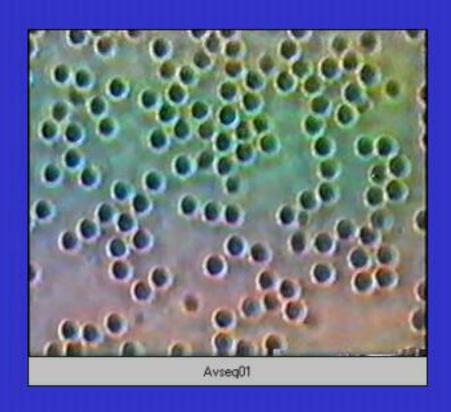

#### Fresh Human Blood

• Stage 1

 CHEFR is exploring the potential of holistic blood testing

### Human blood after 30 mins

• Stage 2

 CHEFR is devising a blood luminosity and vibrancy test

## Human blood after exposure to a bacteria

Stage 3

 CHEFR invites other research projects and proposals