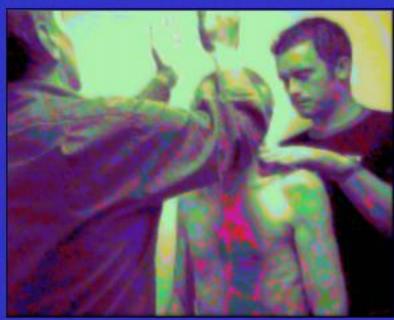

# Energy Healing in sequence

# PIP Shows Healing Increased Vibrancy and Light

Before - During Healing