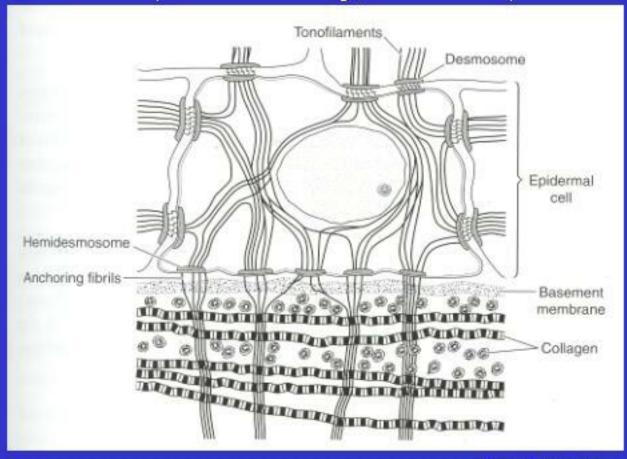

#### Collagen fibres – pathway for meridians

continuous connective tissue running throughout whole body.
 Liquid crystalline - Forms ideal conductor for transfer of many of these bio electromagnetic energies
 (Scott – Mumby, Oschmann)