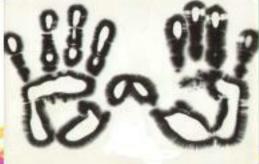

# Energy projection from hands

Healers can generate biomagnetic fields >1,000 times normal human Seto et al