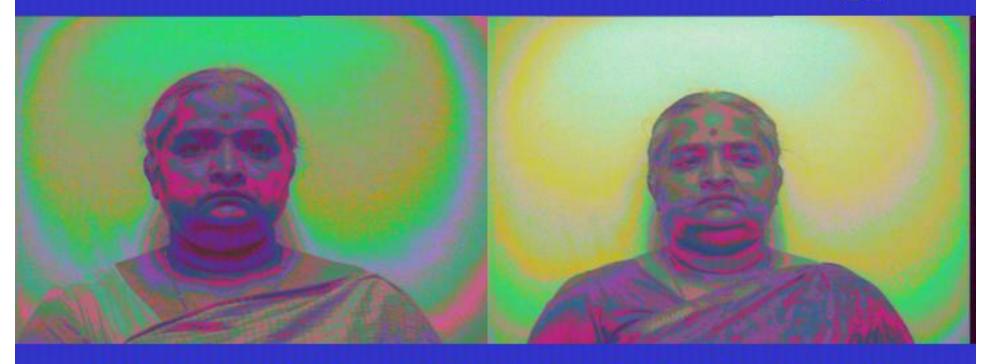

# Stress and Ease Notice the difference in energy

19th October '99 - 29th October '99 at WPC India

Correlated with visitor feeling stressed on left and more relaxed on right