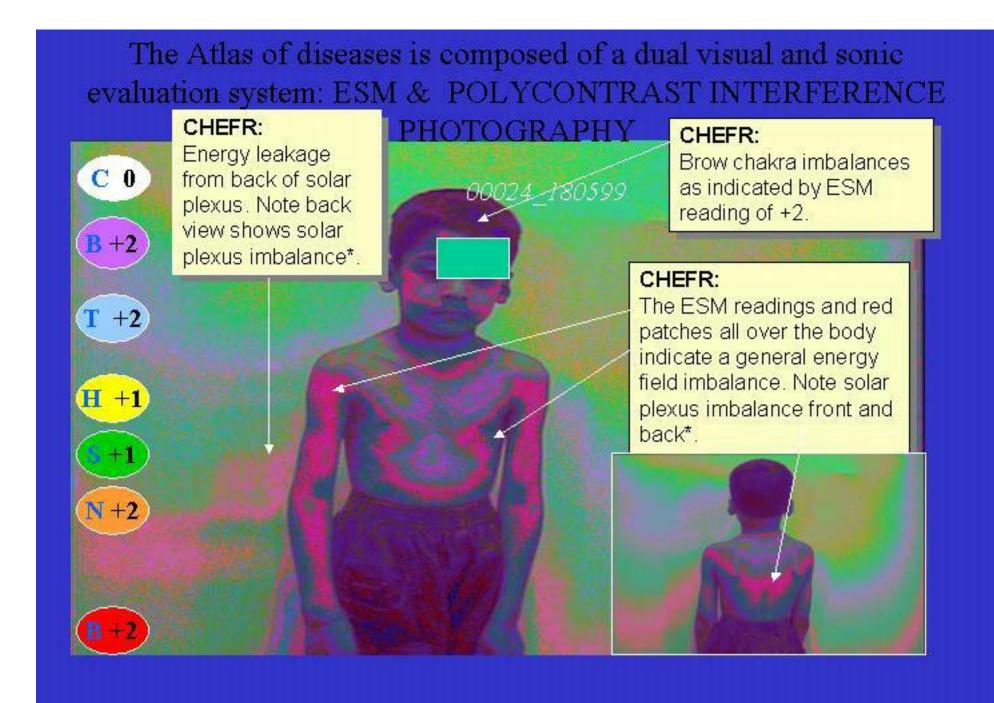

### Harry Oldfield developer of PIP and ESM

- 2002 elected to the Royal college of microscopy.
- Qualified homeopath.
- Inventor of electrocrystal therapy, polycontrast interference photography and electro transplant therapy.