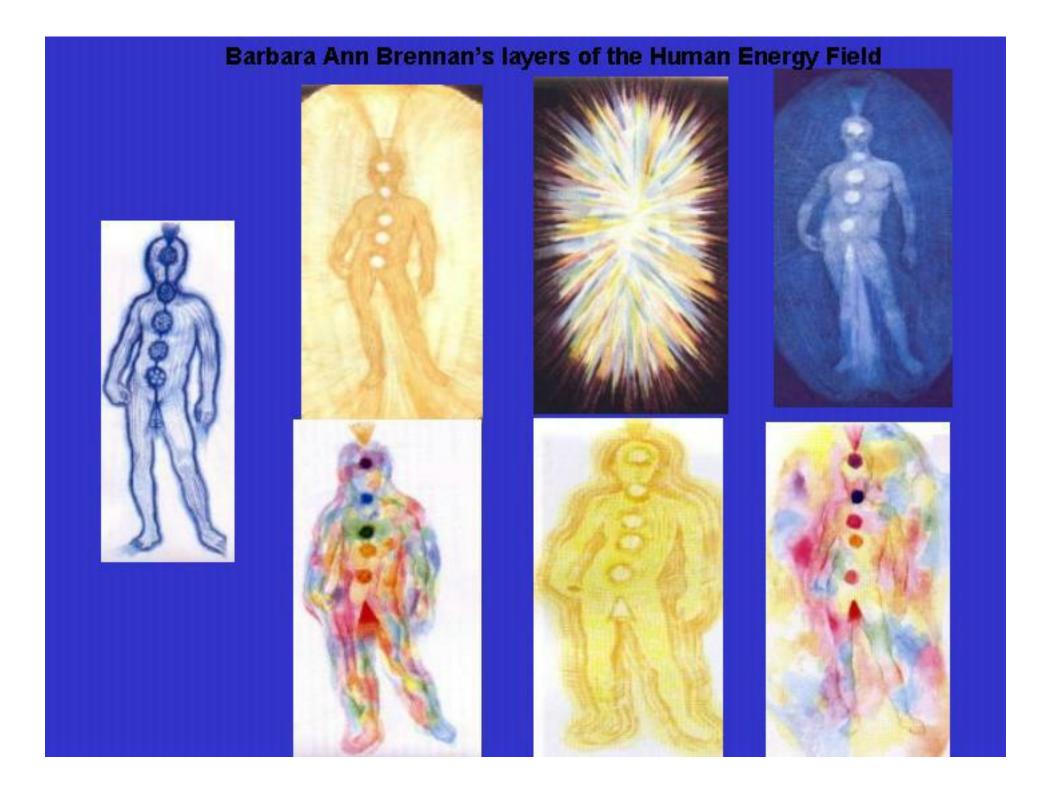

Universal concurrence on HEF

- Anatomy and Physiology of the human body is uniform wherever a Dr. is from.
- In the same way all TCM and CAM practitioners work with the same meridian channels.
- Diverse gnostic and yogic traditions recognize the 7 major plexii or chakras.

#### Chakras & Endocrine System

Chakras are Etheric, not physical so associations are fluid not crystalline

Crown

Brow

Throat

Heart

Solar

Navel

### Chakras – energy centres

- Spinning vortices
- Transformers of energy
- Detection
  - Motoyama Changes in field in space around the body
  - Valerie Hunt Electrodes attached to skin GSR
  - Harry Oldfield ESM changes in frequencies