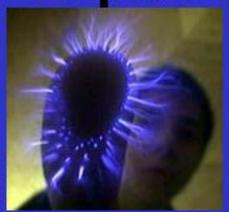

# Energy projection from hands

Healers can generate biomagnetic fields >1,000 times normal human Seto et al