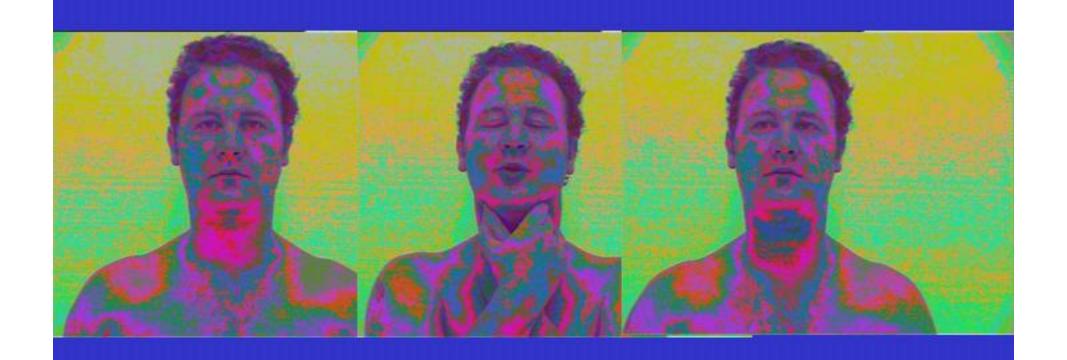

# Stress and Ease Notice the difference in energy

19th October '99 - 29th October '99 at WPC India

Correlated with visitor feeling stressed on left and more relaxed on right