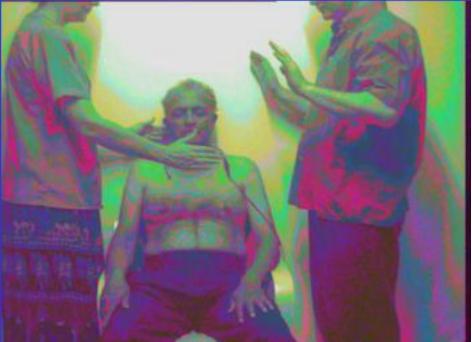

# Energy Healing in sequence

# PIP Shows Healing Increased Vibrancy and Light

Before - During Healing

# Energy projection from hands

Healers can generate biomagnetic fields >1,000 times normal human Seto et al