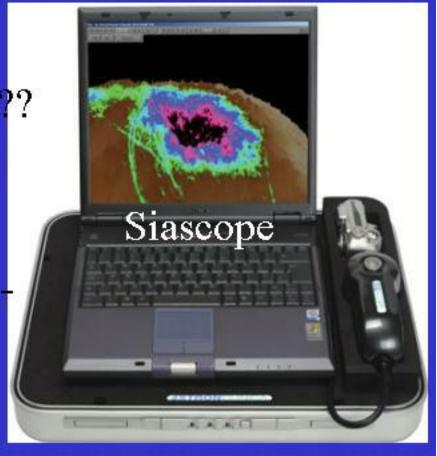

nator

### Acu-point detection





Reinhold Voll – Catalogued many more acupuncture points than classically acknowledged using GSR – EAV 96000 ohms on acupoint – 2 000 000 normal

#### Acu Scannerl Acuvision - 04

- •Reveals induced luminescence of points Kirlian-based approach
- ·Can assess biological state

Living system emitting biophotons (the plant below in comparison with the same plant above not emitting biophotons)

"we are light beings"

Einstein
Gurvich, Fritz Albert Popp
Ultra weak photon
emissions emitted by all
living systems
Extent of emission reflects
functional health
Originates in DNA!



- Psychometries
- PET, CAT & fMRI MRI2??
- SQUID John Zimmerman
- Visible Light Analysis -
- Far Infrared Backscattering
  Busby 2004
- Cellular Communication -Amino Acids – Busby 2004



Information must first be detected before we can translate it & learn to communicate with it!

### Harry Oldfield developer of PIP and ESM



- 2002 elected to the Royal college of microscopy.
- Qualified homeopath.
- Inventor of electrocrystal therapy, polycontrast interference photography and electro transplant therapy.



#### Fresh Human Blood

• Stage 1

 CHEFR is exploring the potential of holistic blood testing





### Human blood after 30 mins

• Stage 2

 CHEFR is devising a blood luminosity and vibrancy test



## Human blood after exposure to a bacteria

Stage 3

 CHEFR invites other research projects and proposals





### Common patterns: blocked chakras









### Loss of colour band clarity



### Energy Fields





# CONGESTED & BACK PROBLEMS









# Stress and Ease