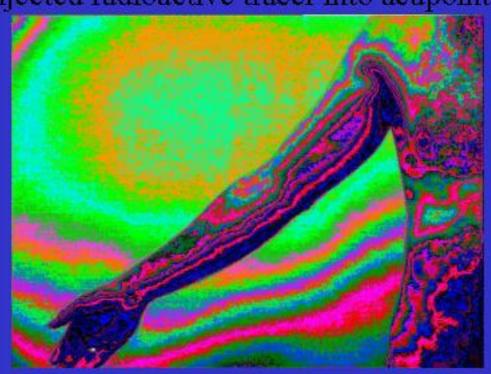

#### The Meridians – Energy Channels

- Pioneering experiments
  - •Voll EAV
  - •Becker DC potential over meridian

•Pierre de Vernejoul - Injected radioactive tracer into acupoints

PIP image (Filter type: Monet) taken of patient's right arm appears to highlight energy channel which may indicate meridian