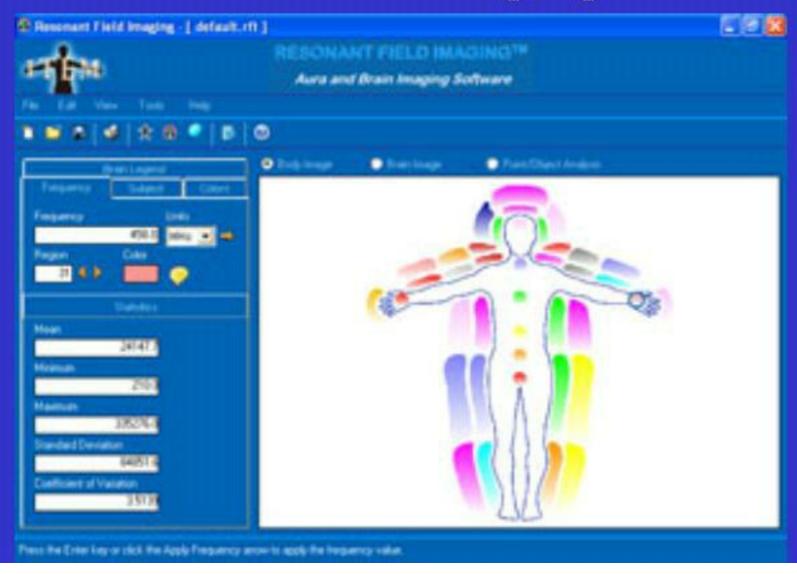

des attached to skin GSR
  - Harry Oldfield ESM changes in frequencies



### CBS Has Identified 7 Stages of Each Disease State

- · Primary pre-symptomatic
- · Secondary pre-symptomatic Pre-medical
- Primary Symptomatic
- Symptomatic with pain medical
- Acute
- Chronic
- Terminal or remission Post-medical



An example of the primary pre-symptomatic stage where early detection can prevent disease

### Ancient energy field imaging







## EM Cellular Communication? Scientifically Explored



















Junk food diet



**Health food diet** 

### Semyon Kirlian's Electrography











# Phantom Leaf Experiment First visual evidence for existence of Energy Fields





### Kirlian: GARLIC & PEPPER We are what we Eat



### GDV - Korotkov











### Resonant Field Imaging -RFI



### SQUID – John Zimmerman









The fields studied with the SQUID are the same fields that sensitive individuals have talked about for centuries - Oschman

#### Biolumanetics and VRIC

- Patrick Richards
- Identify relative health of an individual based on the coherence of photo
- Homeopathic applications







Luminator

### Acu-point detection





Reinhold Voll – Catalogued many more acupuncture points than classically acknowledged using GSR – EAV 96000 ohms on acupoint – 2 000 000 normal

#### Acu Scannerl Acuvision - 04

- •Reveals induced luminescence of points Kirlian-based approach
- ·Can assess biological state

Living system emitting biophotons (the plant below in comparison with the same plant above not emitting biophotons)

"we are light beings"

Einstein
Gurvich, Fritz