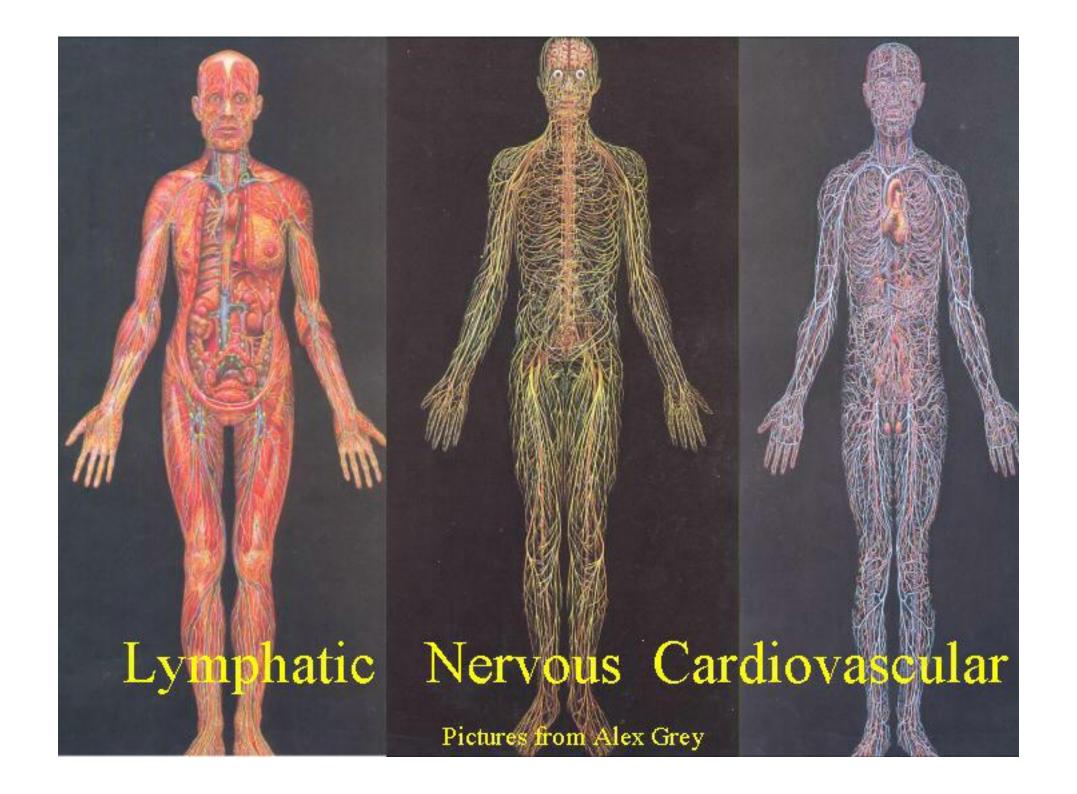

Universal concurrence on HEF

- Anatomy and Physiology of the human body is uniform wherever a Dr. is from.
- In the same way all TCM and CAM practitioners work with the same meridian channels.
- Diverse gnostic and yogic traditions recognize the 7 major plexii or chakras.