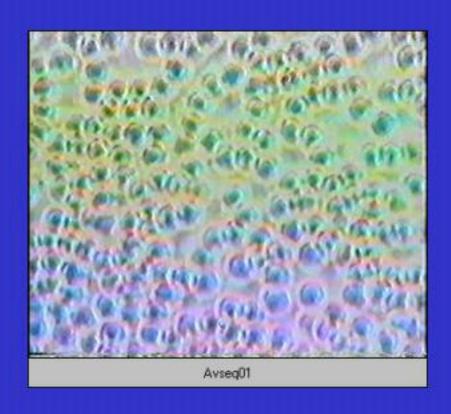

#### Fresh Human Blood

• Stage 1

 CHEFR is exploring the potential of holistic blood testing

### Human blood after 30 mins

• Stage 2

 CHEFR is devising a blood luminosity and vibrancy test