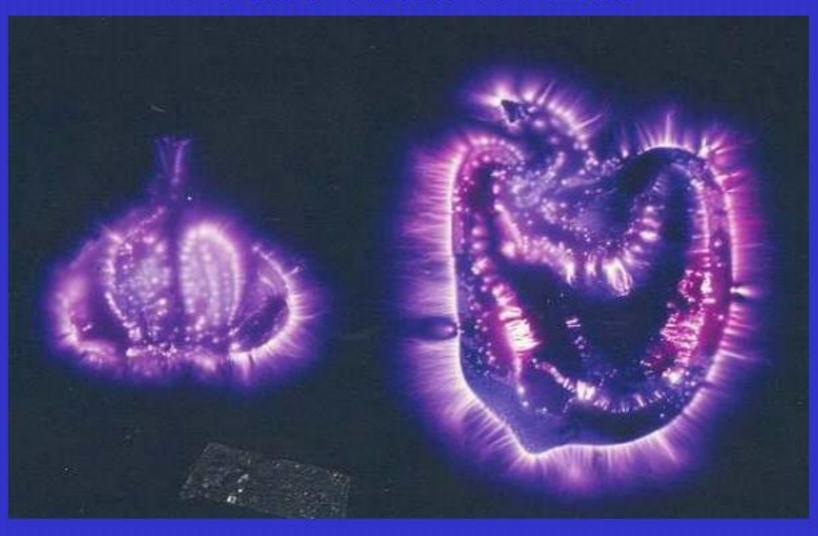

#### Acu Scannerl Acuvision - 04

- •Reveals induced luminescence of points Kirlian-based approach
- ·Can assess biological state

Living system emitting biophotons (the plant below in comparison with the same plant above not emitting biophotons)