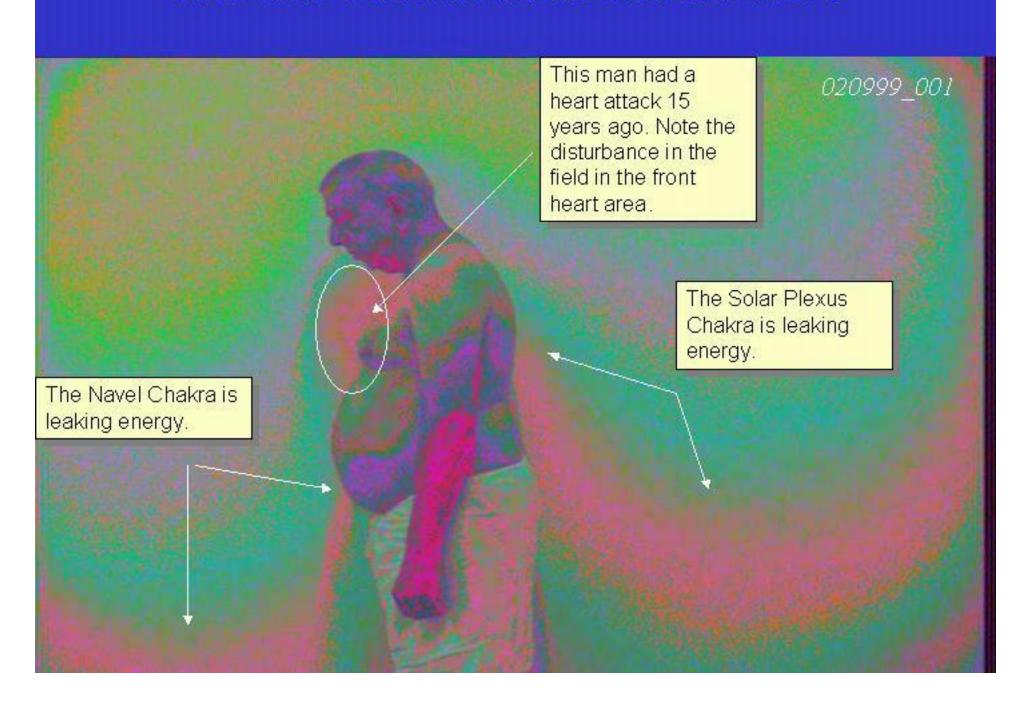

Fresh Human Blood

• Stage 1

 CHEFR is exploring the potential of holistic blood testing





### Human blood after 30 mins

• Stage 2

 CHEFR is devising a blood luminosity and vibrancy test



## Human blood after exposure to a bacteria

Stage 3

 CHEFR invites other research projects and proposals





### Common patterns: blocked chakras









### Loss of colour band clarity



### Energy Fields





# CONGESTED & BACK PROBLEMS









# Stress and Ease Notice the difference in energy



19th October '99 - 29th October '99 at WPC India

Correlated with visitor feeling stressed on left and more relaxed on right

# A set of PIP Energy Scans provides assessment information relating to physical symptoms and pain



### **HEART BY-PASS OPERATION**



### **HEART ATTACK 15 YEARS AGO**





# Congested Colon Compare the energy

Before and After EleCT Treatment



# PIP Shows Healing Increased Vibrancy of the Energy Field During Treatment BEFORE AND DURING





# Energy Healing in sequence









# PIP Shows Healing Increased Vibrancy and Light



Before - During Healing

# Energy projection from hands



Healers can generate biomagnetic fields >1,000 times normal human Seto et al

# PIP Shows Benefits of Yoga

Notice the white light that appears during Yoga

**BEFORE** 

**AND** 

DURING





## PIP Indicates Effectiveness of 'Self' Massage Less Throat Congestion After Massaging Himself



Before - During - After Self-Healing

# Flower essences



No remedy



Holding remedy (Blue Iris)

# REFLEXOLOGY



**During reflexology** 



Identifying imbalances

# Water