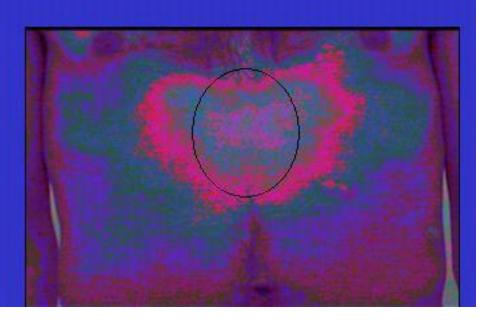

e Light Analysis -
- Far Infrared Backscattering
  Busby 2004
- Cellular Communication -Amino Acids – Busby 2004



Information must first be detected before we can translate it & learn to communicate with it!

### Harry Oldfield developer of PIP and ESM



- 2002 elected to the Royal college of microscopy.
- Qualified homeopath.
- Inventor of electrocrystal therapy, polycontrast interference photography and electro transplant therapy.



#### Fresh Human Blood

• Stage 1

 CHEFR is exploring the potential of holistic blood testing





### Human blood after 30 mins

• Stage 2

 CHEFR is devising a blood luminosity and vibrancy test



## Human blood after exposure to a bacteria

Stage 3

 CHEFR invites other research projects and proposals





### Common patterns: blocked chakras









### Loss of colour band clarity



### Energy Fields





# CONGESTED & BACK PROBLEMS









# Stress and Ease Notice the difference in energy



19th October '99 - 29th October '99 at WPC India

Correlated with visitor feeling stressed on left and more relaxed on right

# A set of PIP Energy Scans provides assessment information relating to physical symptoms and pain



### **HEART BY-PASS OPERATION**



### **HEART ATTACK 15 YEARS AGO**





# Congested Colon Compare the energy

Before and After EleCT Treatment



# PIP Shows Healing Increased Vibrancy of the Energy Field During Treatment BEFORE AND DURING





# Energy Healing in sequence









# PIP Shows Healing Increased Vibrancy and Light



Before - During Healing

# Energy projection from hands



Healers can generate bioma