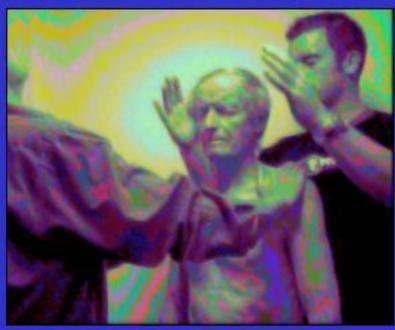

# Energy Healing in sequence

# PIP Shows Healing Increased Vibrancy and Light

Before - During Healing