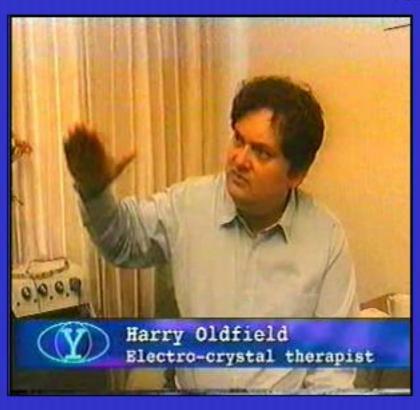

### Harry Oldfield developer of PIP and ESM

- 2002 elected to the Royal college of microscopy.
- Qualified homeopath.
- Inventor of electrocrystal therapy, polycontrast interference photography and electro transplant therapy.