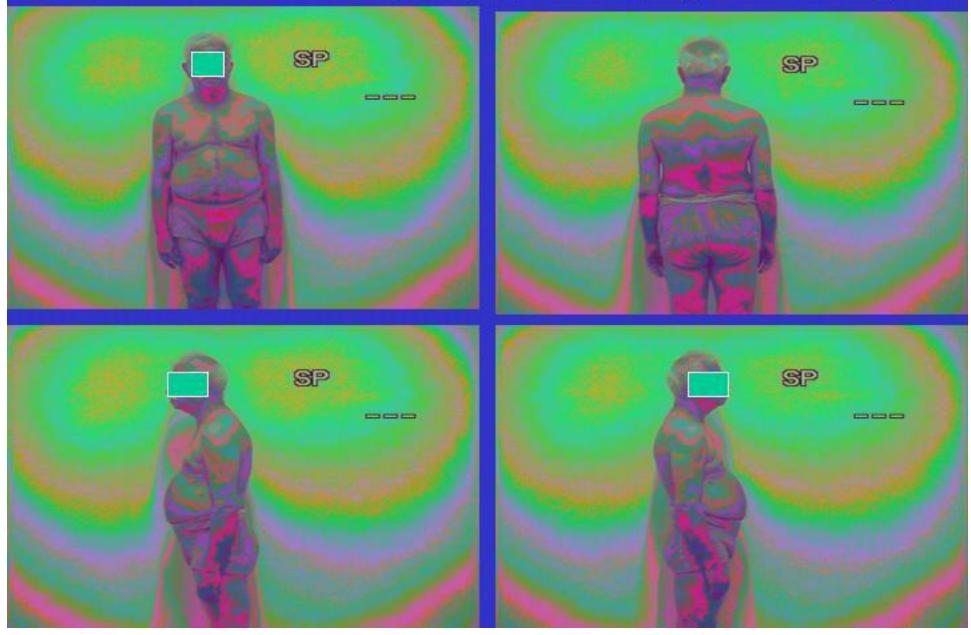

ntrast interference photography and electro transplant therapy.



#### Fresh Human Blood

• Stage 1

 CHEFR is exploring the potential of holistic blood testing





### Human blood after 30 mins

• Stage 2

 CHEFR is devising a blood luminosity and vibrancy test



## Human blood after exposure to a bacteria

Stage 3

 CHEFR invites other research projects and proposals





### Common patterns: blocked chakras









### Loss of colour band clarity



### Energy Fields





# CONGESTED & BACK PROBLEMS









# Stress and Ease Notice the difference in energy



19th October '99 - 29th October '99 at WPC India

Correlated with visitor feeling stressed on left and more relaxed on right

# A set of PIP Energy Scans provides assessment information relating to physical symptoms and pain



### **HEART BY-PASS OPERATION**



### **HEART ATTACK 15 YEARS AGO**





# Congested Colon Compare the energy

Before and After EleCT Treatment



# PIP Shows Healing Increased Vibrancy of the Energy Field During Treatment BEFORE AND DURING





# Energy Healing in sequence









# PIP Shows Healing Increased Vibrancy and Light



Before - During Healing

# Energy projection from hands



Healers can generate biomagnetic fields >1,000 times normal human Seto et al

# PIP Shows Benefits of Yoga

Notice the white light that appears during Yoga

**BEFORE** 

**AND** 

DURING





## PIP Indicates Effectiveness of 'Self' Massage Less Throat Congestion After Massaging Himself



Before - During - After Self-Healing

# Flower essences



No remedy



Holding remedy (Blue Iris)

# REFLEXOLO