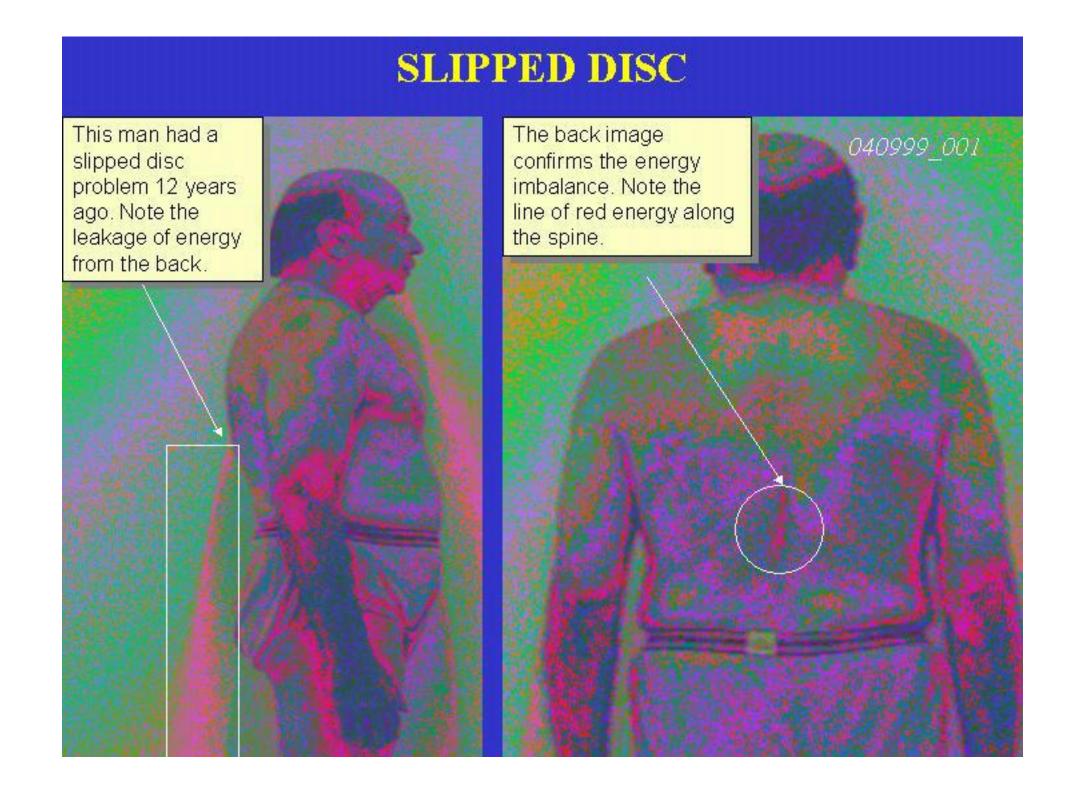

esh Human Blood

• Stage 1

 CHEFR is exploring the potential of holistic blood testing





### Human blood after 30 mins

• Stage 2

 CHEFR is devising a blood luminosity and vibrancy test



## Human blood after exposure to a bacteria

Stage 3

 CHEFR invites other research projects and proposals





### Common patterns: blocked chakras









### Loss of colour band clarity



### Energy Fields





# CONGESTED & BACK PROBLEMS









# Stress and Ease Notice the difference in energy



19th October '99 - 29th October '99 at WPC India

Correlated with visitor feeling stressed on left and more relaxed on right

# A set of PIP Energy Scans provides assessment information relating to physical symptoms and pain



### **HEART BY-PASS OPERATION**



### **HEART ATTACK 15 YEARS AGO**





# Congested Colon Compare the energy

Before and After EleCT Treatment



# PIP Shows Healing Increased Vibrancy of the Energy Field During Treatment BEFORE AND DURING





# Energy Healing in sequence









# PIP Shows Healing Increased Vibrancy and Light



Before - During Healing

# Energy projection from hands



Healers can generate biomagnetic fields >1,000 times normal human Seto et al

# PIP Shows Benefits of Yoga

Notice the white light that appears during Yoga

**BEFORE** 

**AND** 

DURING





## PIP Indicates Effectiveness of 'Self' Massage Less Throat Congestion After Massaging Himself



Before - During - After Self-Healing

# Flower essences



No remedy



Holding remedy (Blue Iris)

# REFLEXOLOGY



**During reflexology** 



Identifying imbalances

# Water







Ch