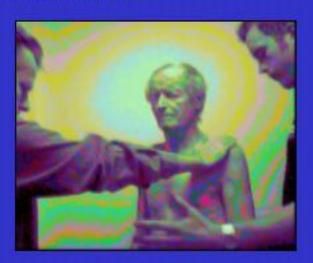

# Energy Healing in sequence

# PIP Shows Healing Increased Vibrancy and Light

Before - During Healing