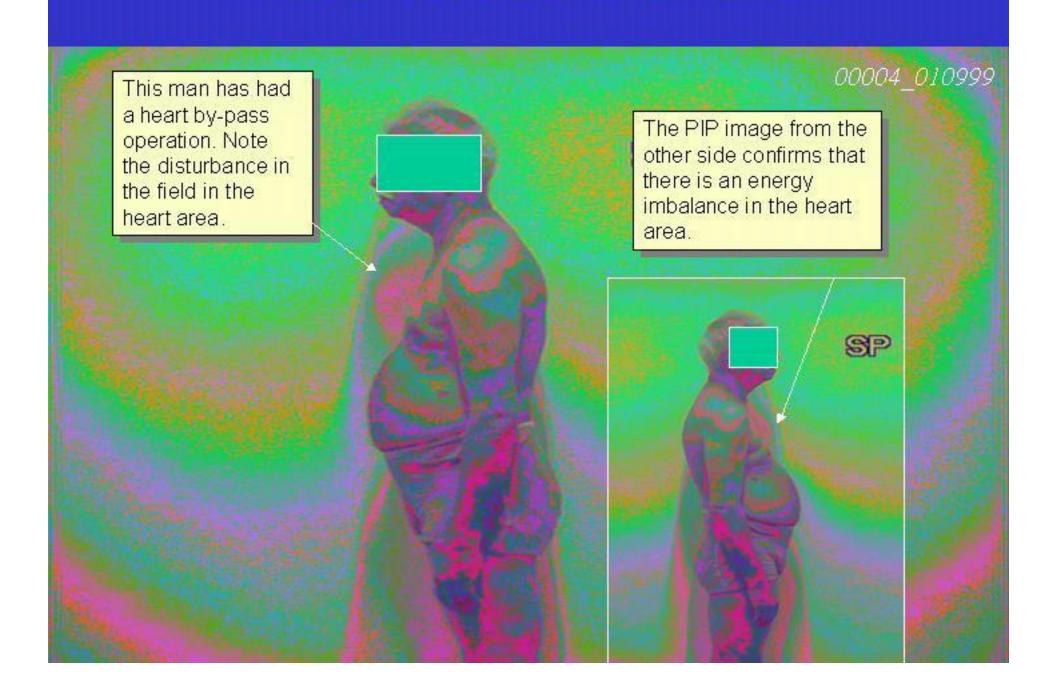

electro transplant therapy.



#### Fresh Human Blood

• Stage 1

 CHEFR is exploring the potential of holistic blood testing





### Human blood after 30 mins

• Stage 2

 CHEFR is devising a blood luminosity and vibrancy test



## Human blood after exposure to a bacteria

Stage 3

 CHEFR invites other research projects and proposals





### Common patterns: blocked chakras









### Loss of colour band clarity



### Energy Fields





# CONGESTED & BACK PROBLEMS









# Stress and Ease Notice the difference in energy



19th October '99 - 29th October '99 at WPC India

Correlated with visitor feeling stressed on left and more relaxed on right

# A set of PIP Energy Scans provides assessment information relating to physical symptoms and pain



### **HEART BY-PASS OPERATION**



### **HEART ATTACK 15 YEARS AGO**





# Congested Colon Compare the energy

Before and After EleCT Treatment



# PIP Shows Healing Increased Vibrancy of the Energy Field During Treatment BEFORE AND DURING





# Energy Healing in sequence









# PIP Shows Healing Increased Vibrancy and Light



Before - During Healing

# Energy projection from hands



Healers can generate biomagnetic fields >1,000 times normal human Seto et al

# PIP Shows Benefits of Yoga

Notice the white light that appears during Yoga

**BEFORE** 

**AND** 

DURING





## PIP Indicates Effectiveness of 'Self' Massage Less Throat Congestion After Massaging Himself



Before - During - After Self-Healing

# Flower essences



No remedy



Holding remedy (Blue Iris)

# REFLEXOLOGY



**During reflexology** 



Id