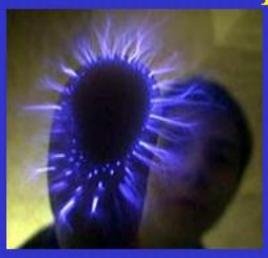

#### The Meridians – Energy Channels

- Pioneering experiments
  - •Voll EAV
  - •Becker DC potential over meridian

•Pierre de Vernejoul - Injected radioactive tracer into acupoints

PIP image (Filter type: Monet) taken of patient's right arm appears to highlight energy channel which may indicate meridian