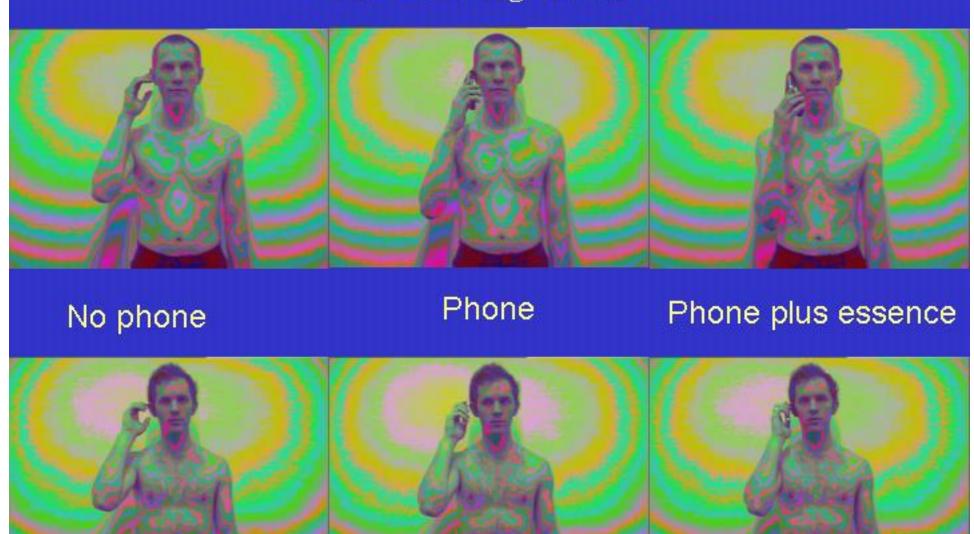

Before and After EleCT Treatment



# PIP Shows Healing Increased Vibrancy of the Energy Field During Treatment BEFORE AND DURING





# Energy Healing in sequence









# PIP Shows Healing Increased Vibrancy and Light



Before - During Healing

# Energy projection from hands



Healers can generate biomagnetic fields >1,000 times normal human Seto et al

# PIP Shows Benefits of Yoga

Notice the white light that appears during Yoga

**BEFORE** 

**AND** 

DURING





## PIP Indicates Effectiveness of 'Self' Massage Less Throat Congestion After Massaging Himself



Before - During - After Self-Healing

# Flower essences



No remedy



Holding remedy (Blue Iris)

# REFLEXOLOGY



**During reflexology** 



Identifying imbalances

# Water







Charged Water

### Harmonising the field





# Thank you

- www.biofieldsciences.com www.theenergycentre.org
- www.chefr.com
- info@biofieldsciences.com
- CHEFR Energy Field Imaging Training.
- 12th-13th February, Mumbai
- 26th-27th February, MIT Pune
- please register after this lecture.

# REFERENCES

- Coghill, R., and Oldfield, H (1988) The Dark Side of the Brain: Major Discoveries in the Use of Kirlian Photography and Electro-Crystal Therapy. Element Books Ltd. ISBN 1-85230-025-6.
- •Gerber, R (1988) Vibrational Medicine. Bear & Co, USA. ISBN 0-939680-46-7
- McTaggart, Lynne (2001) The Field: The Quest for the secret force of the universe, Harper Collins, ISBN: 0 7225 3764 6
- Oschmann (2000) Energy Medicine The Scientific Basis Churchill Livingstone ISBN 0-443-06261-7
- Scott Mumby (1999) Virtual Medicine Thorsons ISBN 0-72