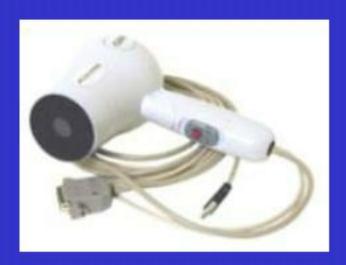

### Harry Oldfield developer of PIP and ESM

- 2002 elected to the Royal college of microscopy.
- Qualified homeopath.
- Inventor of electrocrystal therapy, polycontrast interference photography and electro transplant therapy.