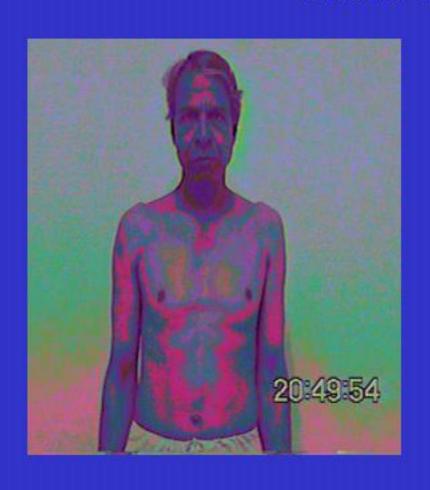

# CONGESTED & BACK PROBLEMS

# Stress and Ease Notice the difference in energy

19th October '99 - 29th October '99 at WPC India

Correlated with visitor feeling stressed on left and more relaxed on right