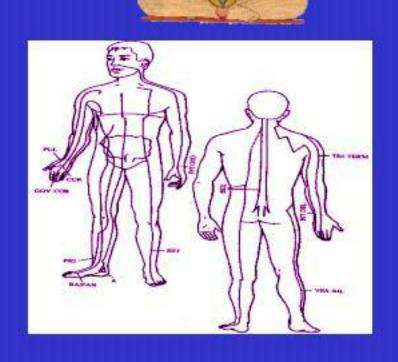

Universal concurrence on HEF

- Anatomy and Physiology of the human body is uniform wherever a Dr. is from.
- In the same way all TCM and CAM practitioners work with the same meridian channels.
- Diverse gnostic and yogic traditions recognize the 7 major plexii or chakras.

#### The Meridians – Energy Channels

- Pioneering experiments
  - •Voll EAV
  - •Becker DC potential over meridian

•Pierre de Vernejoul - Injected radioactive tracer into acupoints

PIP image (Filter type: Monet) taken of patient's right arm appears to highlight energy channel which may indicate meridian