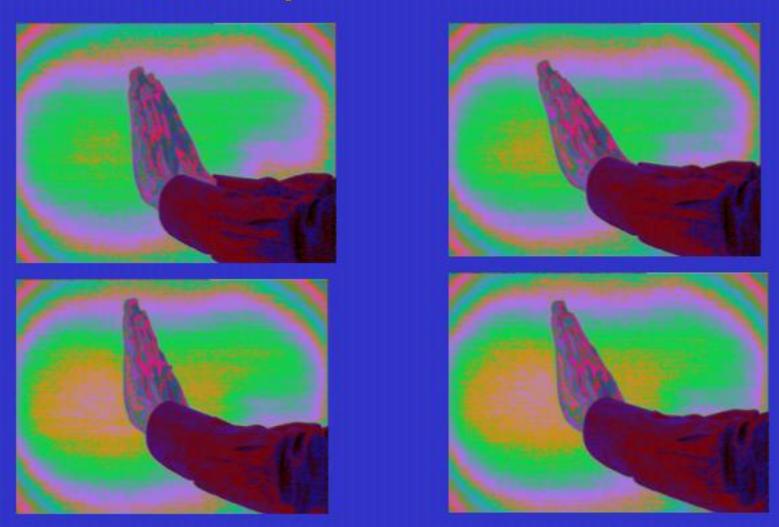

# Energy projection from hands

Healers can generate biomagnetic fields >1,000 times normal human Seto et al