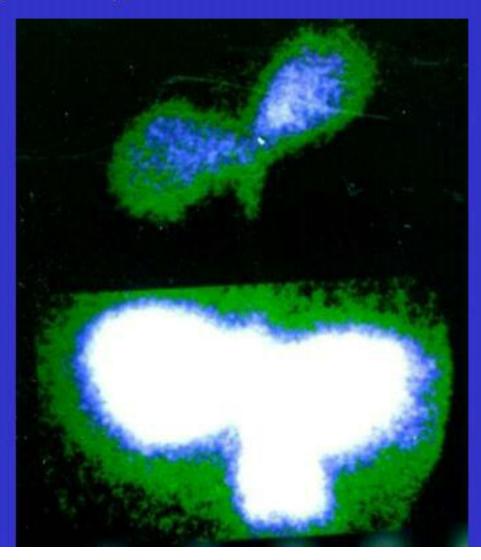

#### Acu Scannerl Acuvision - 04

- •Reveals induced luminescence of points Kirlian-based approach
- ·Can assess biological state

Living system emitting biophotons (the plant below in comparison with the same plant above not emitting biophotons)