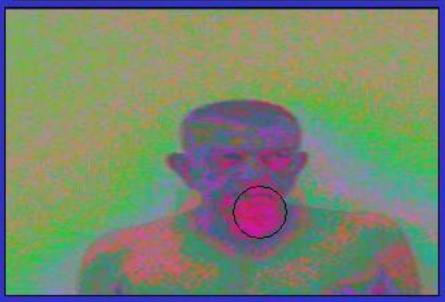

#### The Meridians – Energy Channels

- Pioneering experiments
  - •Voll EAV
  - •Becker DC potential over meridian

•Pierre de Vernejoul - Injected radioactive tracer into acupoints

PIP image (Filter type: Monet) taken of patient's right arm appears to highlight energy channel which may indicate meridian