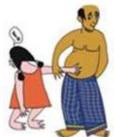

### What is Child Abuse?

Verbally abusing a child

Forcing a child to touch you

Teasing a child unnecessarily

Breaking down the self-confidence of a child

Exposing a child to pornographic acts or literature

Hitting or hurting a child – often to relieve your own

frustration

needs of a child

Touching a child where he/she doesn't want to be touched

Manipulating a child

Not taking care of a child Using a child for example: unclean, unclothed, unfed child

as a servant

to a child

Neglecting a child's medical needs

Neglecting a child's educational needs

Leaving a child without supervision

Hitting and ridiculing a child at school