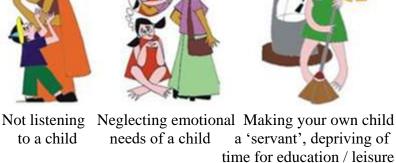

### What is Child Abuse?

Verbally abusing a child

Forcing a child to touch you

Teasing a child unnecessarily

Breaking down the self-confidence of a child

Exposing a child to pornographic acts or literature

Hitting or hurting a child – often to relieve your own

frustration

needs of a child

Touching a child where he/she doesn't want to be touched

Manipulating a child

Not taking care of a child Using a child for example: unclean, unclothed, unfed child

as a servant

to a child

Neglecting a child's medical needs

Neglecting a child's educational needs

Leaving a child without supervision

Hitting and ridiculing a child at school