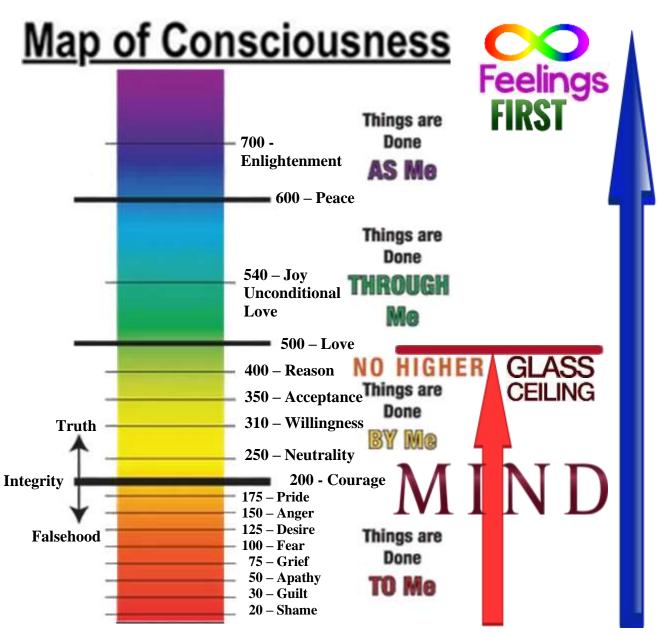

This outline of the Map of Consciousness spells out the fact that while we live Mind-Centric and ignore and suppress our Feelings we cannot pass 499 MoC. Our mind being in control, as we have all been indoctrinated to live, is a glass ceiling. Humanity cannot heal anything, cannot be spontaneous, has no intuitiveness, and is locked into living in the deep hell states. This is why people find themselves in abusive homes, domestic violence, housing stress, homelessness and gross difficulties of all kinds. This is why we are easily manipulated, embrace propaganda and are being controlled by a few.

Women are closer to their feelings and that is why the nursing profession hosts a lot of women who calibrate a little over 500. These women are the healers in hospitals.

By aspiring to live Feelings First we are each breaking the glass ceiling and opening our potentials to grow in truth and love not only to 1,000 MoC, but to infinity. This is our destiny.