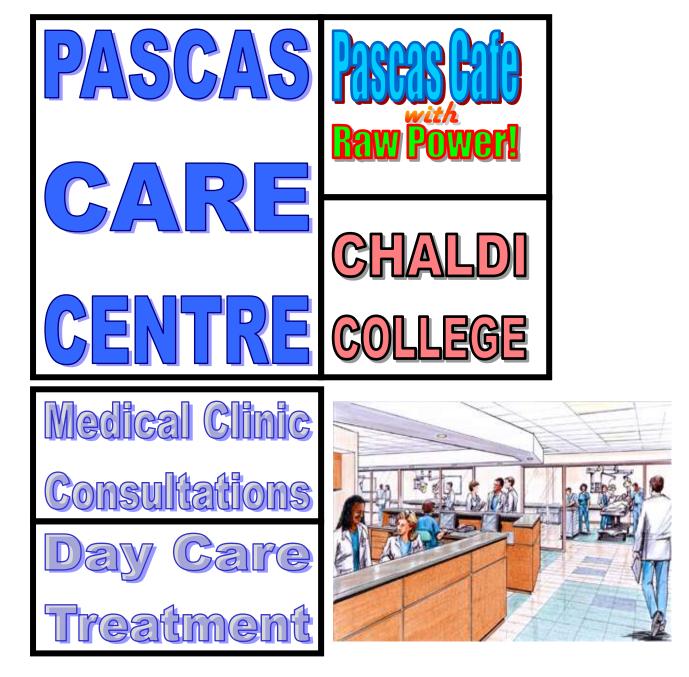

#### PASCAS CARE CENTRE – THREE UNITS IN ONE:

Average number of employees per clinic including medicos: 25 day care treatment facility: 20 nutrition café and community services: <u>15</u> Total: 60

put children first