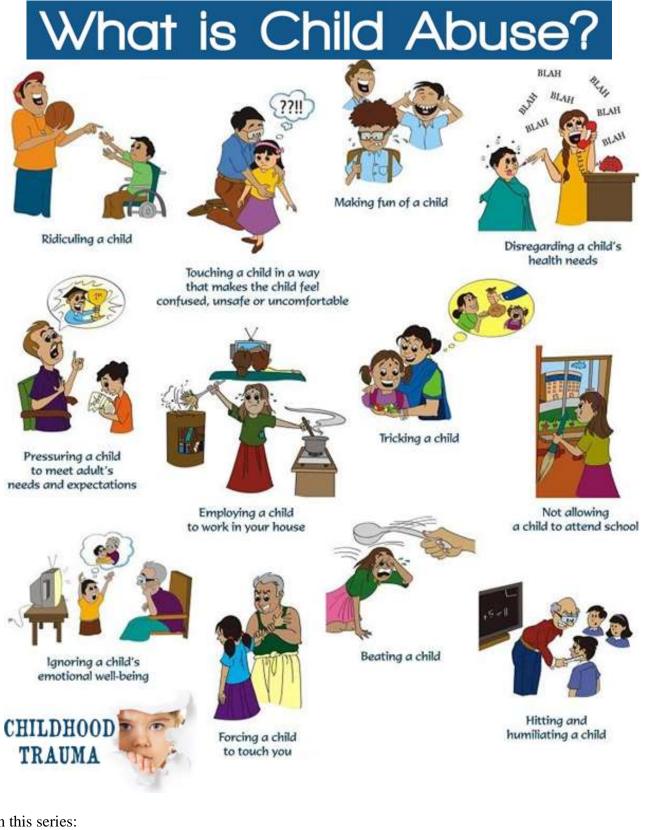

### What is Child Abuse?

Verbally abusing a child

Forcing a child to touch you

Teasing a child unnecessarily

Breaking down the self-confidence of a child

Exposing a child to pornographic acts or literature

Hitting or hurting a child – often to relieve your own

frustration

needs of a child

Touching a child where he/she doesn't want to be touched

Manipulating a child

Not taking care of a child Using a child for example: unclean, unclothed, unfed child

as a servant

to a child

Neglecting a child's medical needs

Neglecting a child's educational needs

Leaving a child without supervision

Hitting and ridiculing a child at school