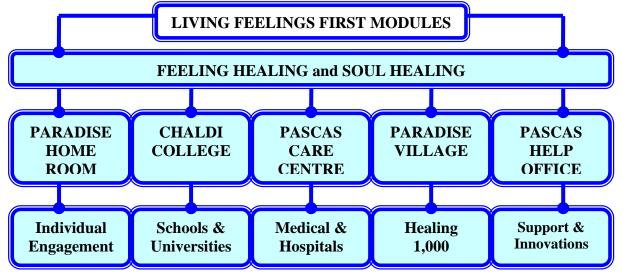

Thus one could say that when you embrace Feeling Healing, even if it is only an awareness, then your home is now a Paradise Home. Should all that you then do is to share your understandings of what has become known to you of Feeling Healing then your home is a Paradise Home that is open to others.

When schools are the primary pathway then such participating schools may have an average of 1,000

students, these schools might be clusters of six with five such clusters being supported by a Pascas Care Centre – similar to a holistic medical centre with a Paradise Room and psychologists or other health carers supporting those with their healing. Such schooling structures would represent a population of 100,000, with one Pascas Care Centre per 100,000 population.

A region with 500,000 to 1,000,000 may find the need for a Paradise Village that may accommodate 1,000 people, being men, women and children, focused upon living true to their feelings. This is yet to evolve and is conceptual. It will all truly start from individual engagement that will potentially evolve into family engagement, thus creating the first Paradise Homes. Then communities may become engaged through participating schools, however few or many will be according to circumstances and embracement.

Chaldi College is conceptually aligned to Living Feelings First. That is; the participating students and academic staff recognise that students and staff are to live through following their feelings. That is, control of others is avoided.

Chaldi College is non-denominational. That is, it is not aligned with any faith or religion. Further, Living Feelings First is not a religion, it is a spiritual way of life.

Within communities of 100,000 people, it is envisaged that a Pascas Care Centre would be established to support those who are aware of Feeling Healing and looking to embrace further, as well as the whole community. A Pascas Care

Centre is a holistic health care centre that is very wide in its services and capabilities.

As people engage in their Feeling Healing, then the need for full support may best be provided through a Paradise Village which may accommodate up to 1,000 women, men and children. This may be appropriate for one such village community per million people or so.