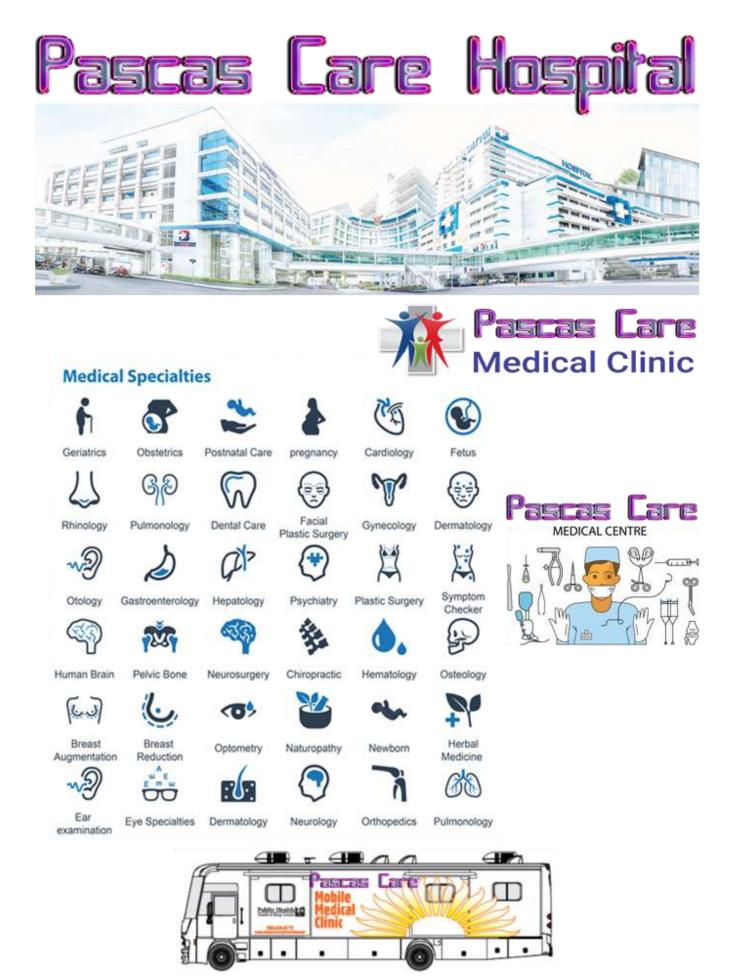

#### PASCAS CARE CENTRE – THREE UNITS IN ONE:

Average number of employees per clinic including medicos: 25 day care treatment facility: 20 nutrition café and community services: <u>15</u> Total: 60

put children first