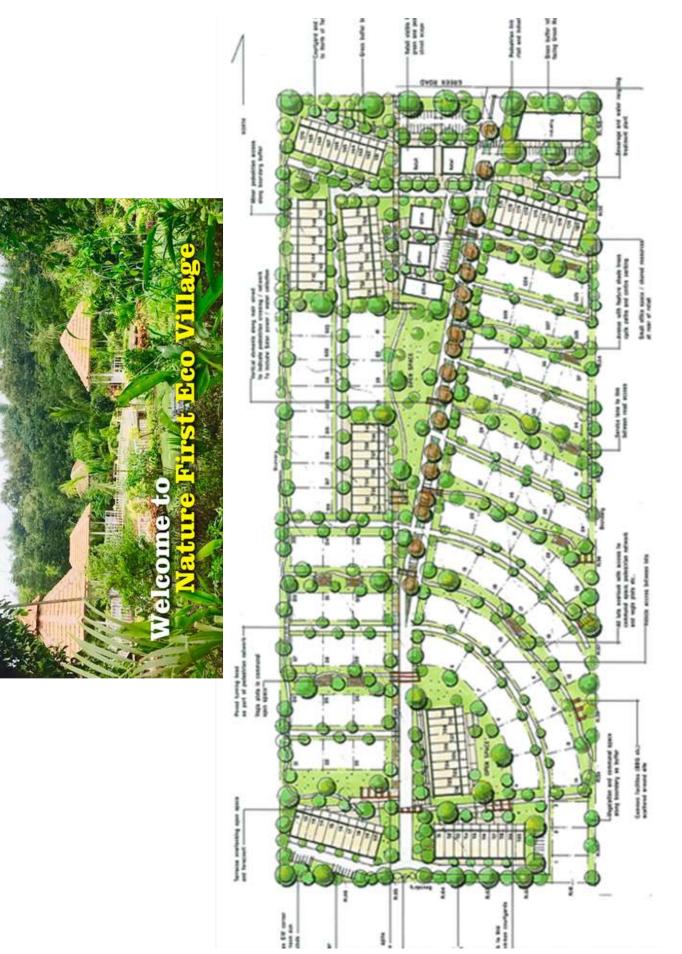

## Paracise Village walkable

Placing the residents, visitors and pedestrians – not the car – at the centre of the facilities.