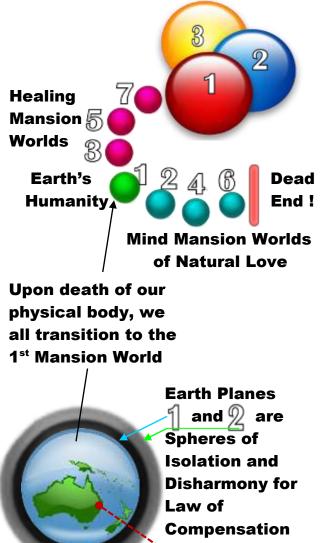

**CELESTIAL HEAVENS** are spheres 8, 9, 10.

Divine Love Spirit Healing Mansion Worlds are 3, 5, 7. We are healing our soul!

> We all arrive in spirit <u>in</u>to Mansion World 1.

Earth Planes 1 and 2 are of Disharmony – Hells.

Mind Spirit Mansion Worlds 2, 4, 6 are all taking us in the wrong direction and into a dead end! MARY & JESUS

Mother