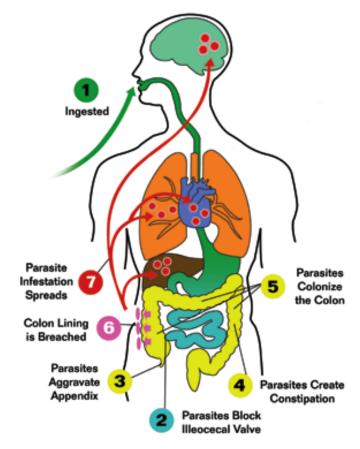

ted that, while on the Mildest or Gentle Phases, the foods with an asterisk be limited to two or three servings per week.

Note: All foods become acidic when sugar is added.

#### pH Balancing With Food (pH – potential Hydrogen)

By following the **80/20** rule, (80% of your food chosen from alkaline- forming group, 20% from acid-forming group) and avoiding STRESS you can create a healthy and fulfilling lifestyle and change your pH.

It may not be easy, of course, because many people are physically addicted to a diet consisting of acidic food, and this is where Ionized alkaline water is such a boon.

It's important to understand that a food may be acid, but after it is burnt up by the body, the remaining minerals will be alkaline.

An alkaline state is conducive to long term good health.



#### **RAW FOOD MEALS:**















LEVEL 1: Choose Abundantly



## PASCAS WORLDCARE recognised Hierarchy of Needs, structured upon Maslow's theory.



#### **Bliss**

God Realization, being at one with God / Mother / Father / our Heavenly Parents

#### Joy

working a life of service to others – having no needs for one's self

#### Transcendence

helping others to self-actualise, freely sharing love, praise and gratitude

#### **Self-actualisation**

personal growth, self-fulfilment, removal of all forms of fear

#### **Aesthetic needs**

need for order and symmetry, beauty, balance, form, freedom from fear

#### **Cognitive needs**

to know and understand, knowledge, meaning, self-awareness, liberty

#### **Esteem and Psychological needs**

self-esteem, acceptance, responsibility,