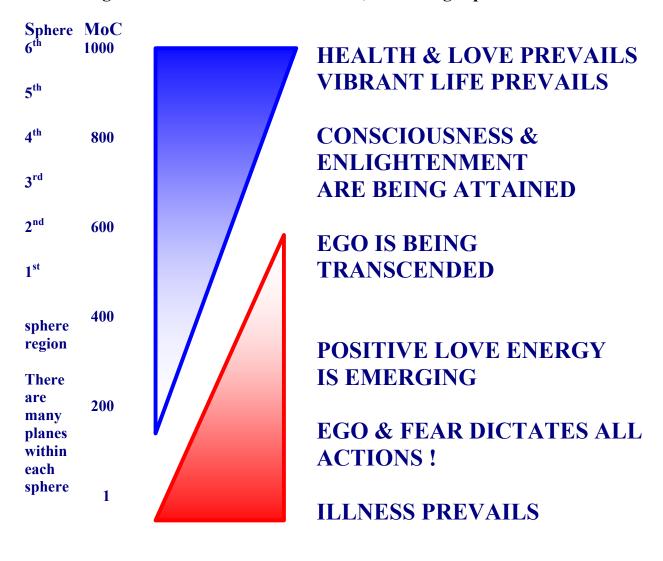

# Pascas is Truth.

Everything about Pascas is tested for levels of truth and effectiveness – the documents and materials, the processes and systems, the products, everything that is taught in education, everything that is used in Pascas health, and every aspect of new technologies. The methodology used is kinesiology as described by Dr David R Hawkins in his book Power vs Force. All representatives working with Pascas in every capacity, use and advocate this methodology. The Map of Consciousness outlining these levels is attached to this document. In this way everything can be tested for truth and the level of effectiveness. For example anything calibrating over 400 greatly assists in learning, anything which calibrates over 600 enhances healing.

# "All dis-ease is mind generated, and all healing is generated by the love energy of one's soul."

The Ego (mind based) manifests illness; the lower one's level of consciousness (soul condition) then the more prevalent will be illness. Below the levels of 200, the ego and fear of the mind dominate; however, as you raise your level of consciousness by growing in love and achieve a level of 500 or higher, you begin to transcend ego dominance. At the level of 600, all healing is possible.