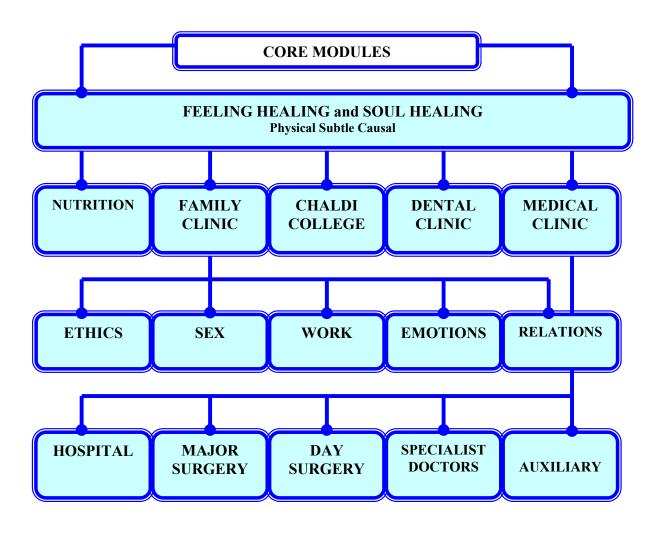

# Pascas Care Centre

**PASCAS CARE – THREE UNITS IN ONE:** 

# PASCAS CARE CENTRE

CHALDI COLLEGE

Average number of employees per clinic including medicos: 25

day care treatment facility: 20

nutrition café and community services: 15

Total: 60

By living true to ourselves, true to our feelings, we are living true to God. It's that simple.

# **Hierarchy of Holistic Medical Services**