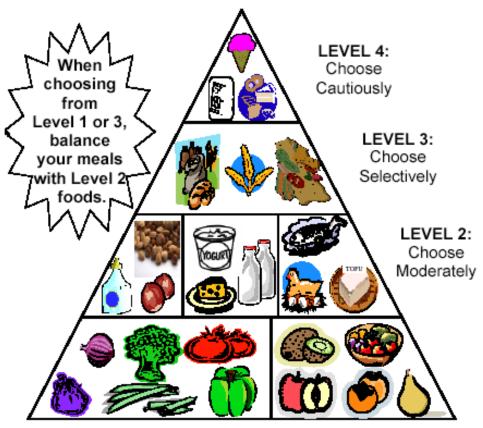

'Fresh is Best' – it is simple. We can test the energy level of all aspects of our food. Anything under 200 is not positive for our well being, it is not life enhancing and this incorporates nearly everything that you can buy packaged within a super market!

If you are experiencing an illness episode, then your food options should include only those items that calibrate over 300 on the Map Of Consciousness.