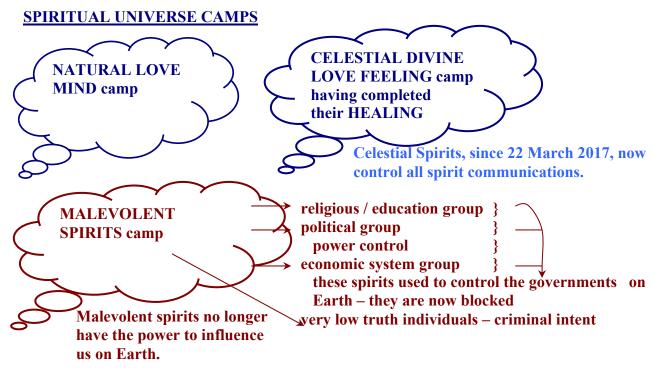

tangible and real end to the Rebellion and Default.

Up until 22 March 2017, nearly all spirit communication with Earth's physical population was from the mind Mansion Worlds 1, 2, 4 and 6. It was on this day that the Celestial spirits of Celestial Heaven spheres 1, 2 and 3 were authorised and then did block their communications with people on Earth. Previously, any Celestial communication was achieved through manipulation and cracks within the Universal Contract governing the Rebellion and Default. The Default being that of Adam and Eve's failure to execute their assignment more than 38,000 years ago.

Further, should the medium not at all be interested or aware of a subject matter or topic then it is pointless. A motor mechanic is not an appropriate person to convey brain surgery techniques to.

Negative Spirit Influence blocked 22 March 2017 Law of Compensation quickening 22 May 2017 Rebellion and Default officially ended 31 January 2018

## HIDDEN CONTROLLERS DEEP STATE

SECRET SOCIETIES The Illuminati, Freemasons, Bilderberg Group, Knights Templar, The Jesuits, Skull And Bones And Others

**EDUCATORS**UNIVERSITY RELIGION

Following the spirit world imprisonment of the System Sovereign and then Planetary Prince being rebellious Lanonandek spirits, the Celestial spirits have blocked communications between mind Mansion World spirits and humanity on Earth. The Hidden Controllers and other controlling organisations are now without spirit world guidance, since 22 March 2017. Those controllers, in the physical on Earth, are without their long term guidance.