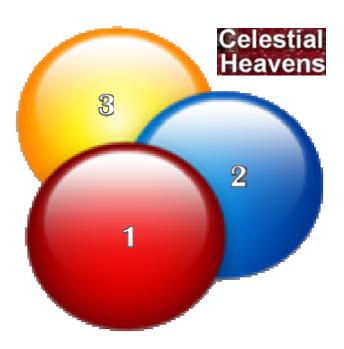

Soul Group = 12 Soul Partner pairs, 24 Personalities.

Like the graphic, our soul partner is most likely to be of a different skin colouring, nationality, religious background, customs, culture and have lived in an entirely different time on Earth to ourself. Life is about experiences and what feelings we are to express from those feelings. Until we heal ourselves of our personal Rebellion and Default we do not connect up with our soul partner as we would be totally opposed to each other. While we are in Rebellion and Default we are against our soul and consequently against or opposing our soul partner / soulmate. Once healed we are perfect companions for each other and so are the other members of our soul group.