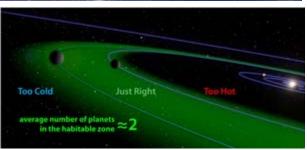

So what are you seeing when you count off 1,000 of the brightest stars in your sight?

Each star has between 0 and 3 inhabitable planets within the habitable zone – water does not boil nor does it freeze all the time. On average a star has one inhabited planet. Within our System of Satania, there are 619 inhabited planets out of 1,000 inhabitable planets and we are number 606 – a young planet on the outer edge of the System. You are looking at our System and our neighbours. Physically they are much like us but some maybe taller, shorter, skinnier or fatter.