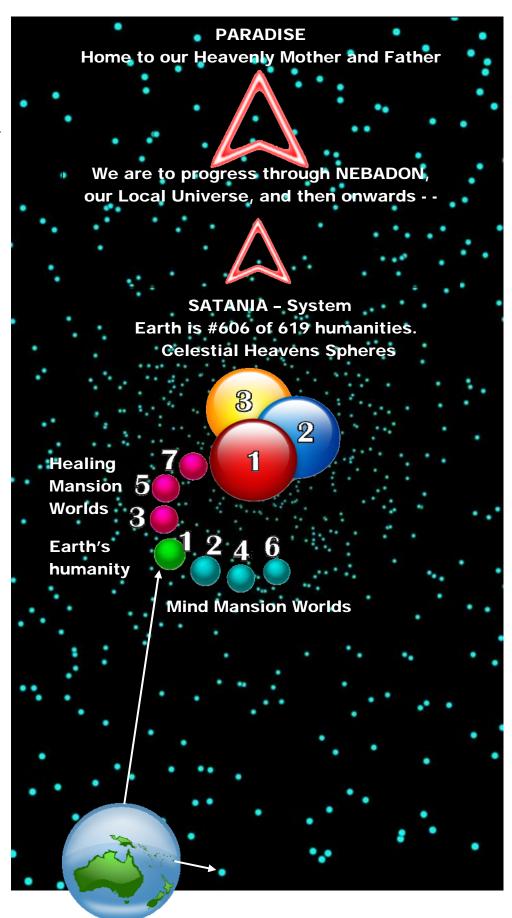

#### SATANIA SYSTEM within the LOCAL UNIVERSE of NEBADON:

The number of **stars** that **you can see** on a clear (moonless) **night** in a dark area (far away from city lights) is about 2,000. Basically, the darker the sky, the more **stars you can see**. Moonlight brightens the **night** sky and reduces the number of **stars you can see**.

So what are you seeing when you count off 1,000 of the brightest stars in your sight?

Each star has between 0 and 3 inhabitable planets within the habitable zone – water does not boil nor does it freeze all the time. On average a star has one inhabited planet. Within our System of Satania, there are 619 inhabited planets out of 1,000 inhabitable planets and we are number 606 – a young planet on the outer edge of the System. You are looking at our System and our neighbours. Physically they are much like us but some maybe taller, shorter, skinnier or fatter.

Presently, because Earth's humanity Rebelled some 200,000 years ago and then Defaulted more than 38,000 years ago, we are quarantined. We are not allowed visitors until we have healed our Rebellion. We have never had alien visitation though they have sent investigative drones.

100 Systems make up a Constellation and 100 Constellations make up our Local Universe of Nebadon of which 3,840,101 planets are inhabited out of 10,000,000 inhabitable planets. The Co-Regents are Mary Magdalene and Jesus. They came physically to Earth and subsequently introduced the availability of Divine Love throughout Nebadon and had the soulmate pairs of Lucifer and Satan imprisoned due to being the leaders of the Rebellion and bringing about the Default.

#### **EXPERIENCES, FEELINGS and TRUTH:**

We look into the night sky and see around 1,000 stars that possibly are the hosts to the 619 humanities of our local system, Satania. Earth is on the outskirts of Satania.

When we 'die', and shed our physical body as we are spirits having a physical experience, we all arrive on the 1<sup>st</sup> spirit Mansion World.

If we continue to live through our minds, then we may progress to worlds 2, 4 then 6 and no further – dead end!

Should we embrace Feeling Healing with Divine Love, we will start our journey of Truth and Love, progressing through Healing Mansion Worlds 3, 5 and 7, then through the Celestial Heavens and onwards out through our Local Universe of Nebadon and on to Paradise, the home of our Heavenly Parents.

The spirit worlds are within a different dimension to the physical stars and earths. However, picturing the spirit worlds within the centre of our local system is only a visualisation aid and not necessarily accurate.