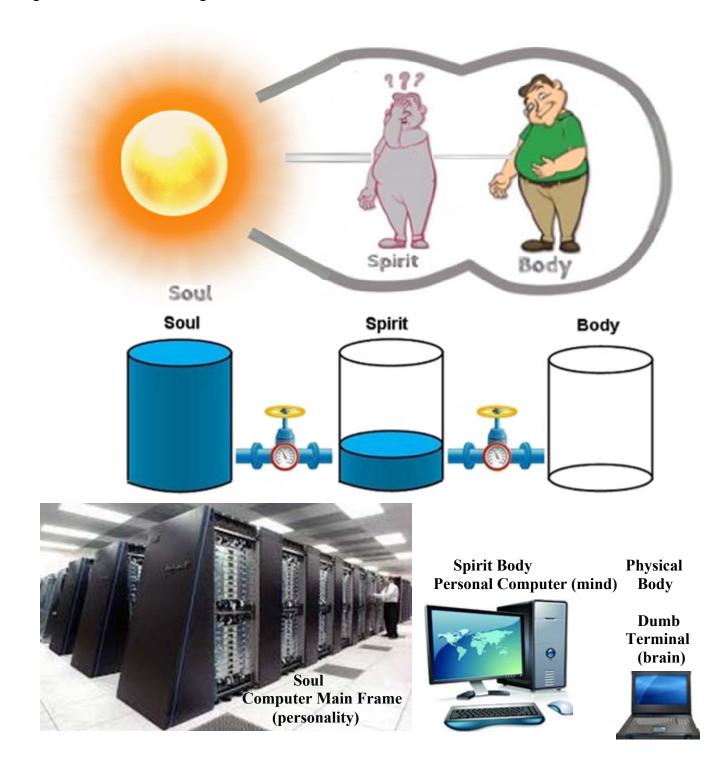

o be released from your suffering – that very same suffering you caused another person or creature to suffer.



### **OUR MIND constricts OUR FEELINGS!**

Thousands of years ago, high level spiritual leaders erroneously guided humanity to embrace their minds as the way to live. Our minds are addicted to untruth, they cannot discern truth from falsehood, and our minds are addicted to control over others and the environment. We are self-contained. It is our soul-based feelings that we are to allow to surface and guide us. Our minds are to then help us implement what our feelings are leading us to do and understand. All truth flows from our soul and it is our minds that are to allow such truths to be accepted and followed, not the way we are now being taught. We are to live Feelings First.



### **NEW FEELINGS WAY**

### We are enslaved in our mind.



We seek, what we think, is the best education for our children. Many send their girls and boys to the socalled best and expensive schools that subsequently further enslave the child deeper into its mind.

The world's journey of growth through its education systems has peaked. The result is a global population functioning in zombie mode, in a stupor, glued to an electronic device, all trying to be the same with no individuality, originality or self-expression.

This destiny was imposed upon us by controllers who had us go in a direction of limited development and to remain their pawns forever!

Girls and women have been singled out as they, being closer to their feelings, can see the folly of this

entrapment of limitation and