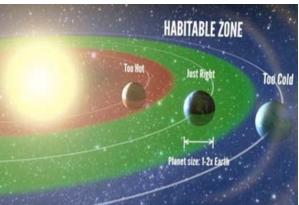

So what are you seeing when you count off 1,000 of the brightest stars in your sight?

Each star has between 0 and 3 inhabitable planets within the habitable zone – water does not boil nor does it freeze all the time. On average a star has one inhabited planet. Within our System of Satania, there are 619 inhabited planets out of 1,000 inhabitable planets and we are number 606 – a young planet on the outer edge of the System. You are looking at our System and our neighbours. Physically they are much like us but some maybe taller, shorter, skinnier or fatter.