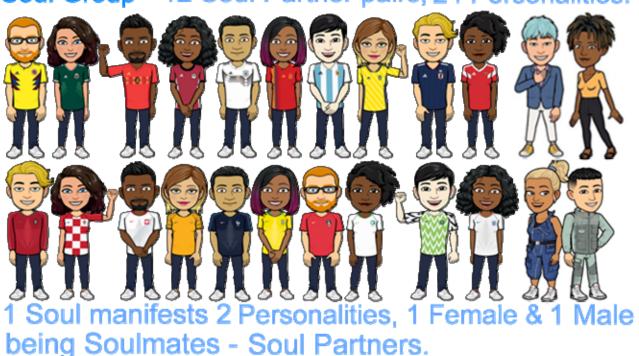

Soul Group = 12 Soul Partner pairs, 24 Personalities.

Like the graphic, our soul partner is most likely to be of a different skin colouring, nationality, religious background, customs, culture and have lived in an entirely different time on Earth to ourself. Life is about experiences and what feelings we are to express from those feelings. Until we heal ourselves of our personal Rebellion and Default we do not connect up with our soul partner as we would be totally opposed to each other. While we are in Rebellion and Default we are against our soul and consequently against or opposing our soul partner / soulmate. Once healed we are perfect companions for each other and so are the other members of our soul group.

Soul partners form into soul-groups. Once in the Celestial soul condition, soul-groups form consisting always of twelve (12) soul pairs. A soul-group consists of twelve sets of soulmates, twenty four (24) individuals. When we progress beyond the Celestial Heavens, towards Paradise, the home of our Heavenly Parents, we do so as a soul-group of 24 personalities. We can achieve Celestial soul condition here on Earth and also form our soul-group here on Earth.