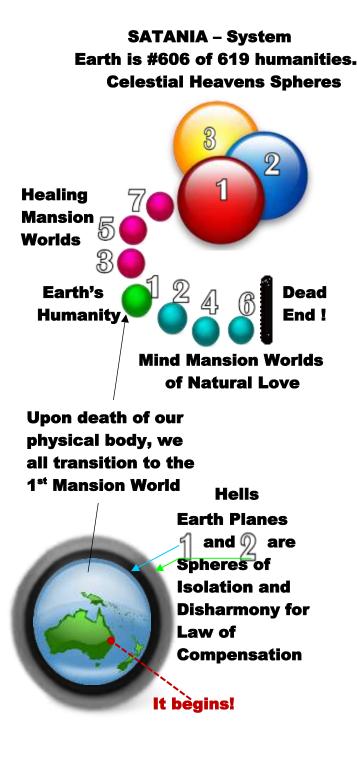

Presently in 2023, it could be speculated that of Earth's humanity there may be more than 200 billion personalities throughout the spirit Mansion Worlds 1, 2, 4 and 6, with the bulk of those in spirit Mansion Worlds 1 and 2. There is an unquantified number progressing through the healing Mansion Worlds 3, 5 and 7. At the time of the opening of the Celestial Heavens, there was no one even ready to enter any of these Celestial Heaven spheres. The numbers had to progressively build up to a level that can support the agendas of the Avonal Pairs for them to each arrive on their assigned Rebellion world. The numbers now throughout the Celestial Heavens relating to Earth's humanity may be speculated as being around 30 billion.

While we remain embraced within the Rebellion and Default, even though we are unknowingly doing so, all of the humanity of Earth is isolated from all of the other humanities throughout our local system of Satania, all 619 inhabited worlds, thus effectively we are in hell!

Many of us fight so powerfully against our childhood suppression and repression that we go on and cause great harm to many others, all of which the Law of Compensation takes into account. The lower levels of the 1<sup>st</sup> mind Mansion World is a region for our compensation. We ALL enter the 1<sup>st</sup> mind Mansion World as spirits upon the death of our physical body. The pain we cause to another is the pain that we will endure in compensation. Those who try to continue to inflict harm on others, cannot do so and may find themselves within the 1<sup>st</sup> and 2<sup>nd</sup> planes of Earth. The 1<sup>st</sup> Earth plane being the worst of the hells, while the 2<sup>nd</sup> is bridging towards a return to the 1<sup>st</sup> mind Mansion World hell sectors. You can continue to live through your mind and perfect the mind but you will end up at a dead end in the 6<sup>th</sup> mind Mansion World. There are more than 200 billion spirits within the 1<sup>st</sup> and 2<sup>nd</sup> mind Mansion Worlds and the two Earth planes of compensation. These areas are packed to the rafters! Only by embracing our Feeling Healing and with our Heavenly Parents' Divine Love can we heal ourselves and progress through the three healing worlds before transitioning to the Celestial Heavens and out of the Hells. Within the Celestial Heavens are spirit personalities from all of the 619 worlds within our local system called Satania.