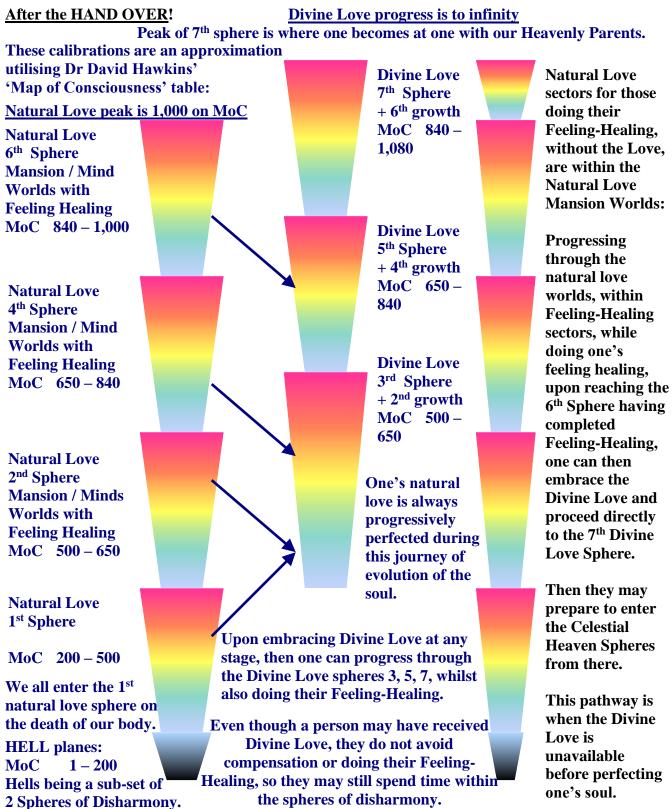

#### **NATURAL LOVE and DIVINE LOVE SPHERES and FEELING HEALING PLANES:**

**<u>CURRENTLY before HANDOVER!</u>** Divine Love progress is to infinity

Peak of 7<sup>th</sup> sphere is where one becomes at one with our Heavenly Parents. These calibrations are an approximation

#### **NATURAL LOVE and DIVINE LOVE SPHERES and FEELING HEALING PLANES:**