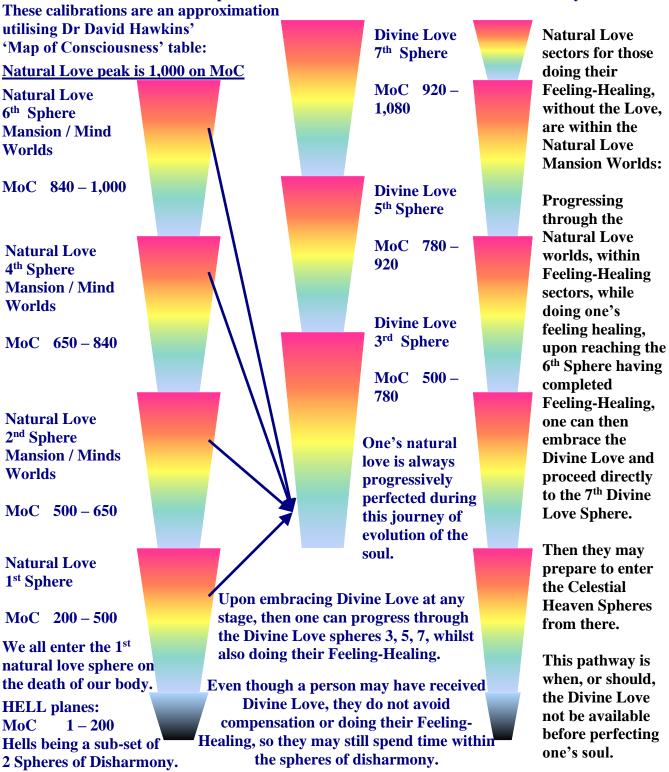

#### **NATURAL LOVE and DIVINE LOVE SPHERES:**

**Divine Love progress is to infinity** Peak of 7<sup>th</sup> sphere is where one becomes at one with our Mother and Father. These calibrations are an approximation utilising Dr David Hawkins' **Divine Love** 'Map of Consciousness' table: 7<sup>th</sup> Mansion World Natural Love peak is 1,000 on MoC MoC 920 - 1,080 Natural Love 6<sup>th</sup> Sphere Mansion / Mind World **MoC** 840 – 1,000 **Divine Love** 5<sup>th</sup> Mansion World MoC 780 - 920 **Natural Love** 4<sup>th</sup> Sphere **Mansion / Mind** World **Divine Love** 3<sup>rd</sup> Mansion World MoC 650 - 840 MoC 500 - 780 **One's natural love is always Natural Love** progressively perfected during 2<sup>nd</sup> Sphere this journey of evolution of the **Mansion / Mind** soul. One's personality, based on World natural love, and mind based memories continue with the soul MoC 500 - 650 for all of eternity. **Natural Love** 1<sup>st</sup> Mansion World Upon embracing Divine Love at any stage, then MoC 200 - 500 one can progress through the Divine Love spheres 3, 5, 7, whilst also doing their Feeling-We all enter the 1<sup>st</sup> Healing. natural love sphere on Even though a person may have received the death of our body. Divine Love, they do not avoid compensation **HELLS:** or doing their Feeling-Healing, so they may MoC 1 - 200still spend time within the spheres of Hells being a sub-set of disharmony. 2 Planes of Disharmony. Note: The 1<sup>st</sup> Divine Love Sphere and the 1<sup>st</sup> Sphere of Disharmony may simply be planes within the 1<sup>st</sup> Natural Love Spirit World.