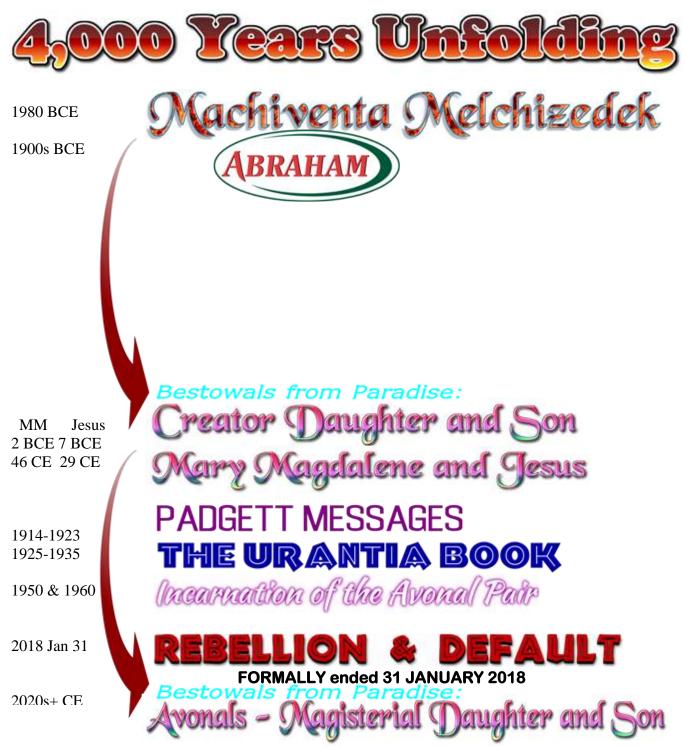

#### TRANSITIONING from the OLD WAY to THE NEW WAY - 2023

In 1980 BC, Machiventa Melchizedek materialised outside Salam to commence the preparations for the arrival of the Creator Daughter and Son on Earth through arrangements to be instigated by Abraham.

We are to express our feelings, both good and bad, at all times, and to long for the truth of them.

By living true to ourselves true to our feelings, we are living true to God. It's that simple.

Machiventa Melchizedek, to this day, continues to oversee the plan that was evolved more than 4,000 years ago to progressively open cracks in the Universal Contract governing the Rebellion and Default instigated by Lucifer 200,000 years ago. With 'federal' authority, the Creator Daughter and Son brought about the Lucifers and Satans' spirit world imprisonment 2,000 years ago, and set the Avonal bestowals in place.

The commencement of the Padgett Messages on 31 May 1914 triggered the bestowal of the Avonal Pair for Earth's humanity. The Avonals' 'state' authority brought about the Caligastias and Daligastias spirit world imprisonment in 1993. The Avonals' healing of what they have taken on of the Rebellion and Default ends the Rebellion and Default. Now we can all follow and progress on the pathway to Paradise.

ALL scriptures, holy books and ancient inspired writings embraced by humanity contain great guidance and teachings, however are all emulating the dictates of LUCIFER, they are ALL taking humanity in the wrong direction of living through our mind, suppressing the personality and leading us away from our Heavenly Parents. There are no exceptions. LUCIFER won until 31 May 1914 – that being the date of the start of the writing of the Padgett Messages.

Still under the constraints of the Universal Contract of the Lucifer Rebellion, the writings through James Padgett, Dr Daniel Samuels, Hans Radax, and Joseph Babinsky, as well as the cosmology text – The Urantia Book – are bridging out of the Rebellion with the re-introduction of Divine Love that Jesus announced in the 1<sup>st</sup> Century which also saw the arrest and imprisonment of the Lucifers and Satans. These writings significantly correct and identify omissions and errors throughout the New Testament. However, collectively they are the bridge to the termination of the LUCIFER REBELLION as well as the DEFAULT by Adam and Eve.

It is the writings of James Moncrief that bring about the REVELATIONS as to how humanity is to ascend while bringing a formal termination to the REBELLION and DEFAULT that occurred on 31 January 2018. James, through the communications with Mary Magdalene and Jesus, co-regents of Nebadon and together with Marion and James' Feeling Healing process is the start of the Great U-Turn for all of humanity, both in the physical as well as in spirit. The **REBELLION and DEFAULT have now ended**. Now for The CHANGE, the completion of the END TIMES, then the HANDOVER which leads us into the commencement of the AVONAL AGE which is the next spiritual era of 1,000 years.