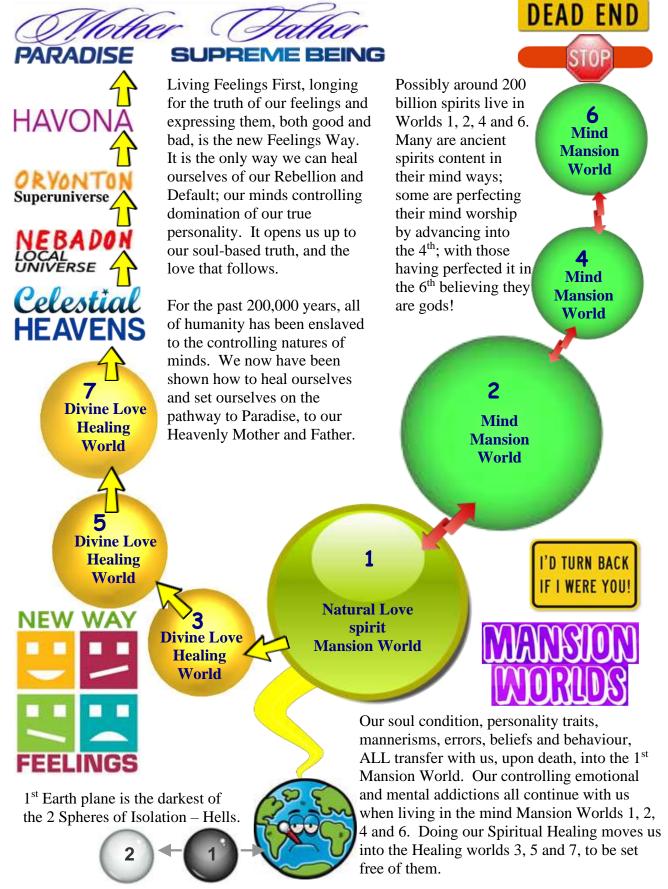

Presently in 2023, it could be speculated that of Earth's humanity there may be more than 200 billion personalities throughout the spirit Mansion Worlds 1, 2, 4 and 6, with the bulk of those in spirit Mansion Worlds 1 and 2. There is an unquantified number progressing through the healing Mansion Worlds 3, 5 and 7. At the time of the opening of the Celestial Heavens, there was no one even ready to enter any of these Celestial Heaven spheres. The numbers had to progressively build up to a level that can support the agendas of the Avonal Pairs for them to each arrive on their assigned Rebellion world. The numbers now throughout the Celestial Heavens relating to Earth's humanity may be speculated as being around 30 billion.

Throughout all of the era of the Rebellion and Default we have been subjected to the influences of mind spirits from the Mansion Worlds 1, 2, 4 and 6. The overwhelmingly largest population being on Mansion World 1 followed by Mansion World 2. Should we go out to a hotel, night club, party, or engage in a social gathering and expect to participate in constructive and enlightening conversation and guidance then we are delusional. Well, that is typically the same coming from mind spirits of these Mansion Worlds who are still entrapped in Lucifer's guile!

Many of us fight so powerfully against our childhood suppression and repression that we go on and cause great harm to many others, all of which the Law of Compensation takes into account. The lower levels of the 1<sup>st</sup> mind Mansion World is a region for our compensation. We ALL enter the 1<sup>st</sup> mind Mansion World as spirits upon the death of our physical body. The pain we cause to another is the pain that we will endure in compensation. Those who try to continue to inflict harm on others, cannot do so and may find themselves within the 1<sup>st</sup> and 2<sup>nd</sup> planes of Earth. The 1<sup>st</sup> Earth plane being the worst of the hells, while the 2<sup>nd</sup> is bridging towards a return to the 1<sup>st</sup> mind Mansion World hell sectors. You can continue to live through your mind and perfect the mind but you will end up at a dead end in the 6<sup>th</sup> mind Mansion World. There are more than 200 billion spirits within the 1<sup>st</sup> and 2<sup>nd</sup> mind Mansion Worlds and the two Earth planes of compensation. These areas are packed to the rafters! Only by embracing our Feeling Healing and with our Heavenly Parents' Divine Love can we heal ourselves and progress through the three healing worlds before transitioning to the Celestial Heavens and out of the Hells. Within the Celestial Heavens are spirit personalities from all of the 619 worlds within our local system called Satania.

#### <u>SPHERES</u>: KINGDOM of MAN – SPIRIT WORLD

The first 7 worlds have logical and clearly defined end points both at the  $6^{th}$  and  $7^{th}$  worlds. Therefore a sequence of numbers is useful as a reference. Within each of these lower worlds there are many stations or subspheres so to speak through which beings move. There are barriers preventing movement from one to a higher one until the necessary changes have been made. The  $6^{th}$  world is the ending point for those who are following what has been referred to as the Natural Love Path – mind Mansion World.

#### Worlds:

6

5

4

3

2

1

- 7 The 7<sup>th</sup> world is the transitional stage between the lower worlds and up into the Celestial Realm spheres.
- Each of us who are within the Celestial Spheres knows who he or she is and knows what we can do. That one might be a little or a lot further along the path makes no difference to the mutual love that we feel or the level of cooperation that is found in every endeavour. If one is further along, that one is then committed to helping all others to come

#### KINGDOM of GOD – CELESTIAL SPHERES

Above the 7<sup>th</sup> world we enter into a greater awareness of infinity.

Why attempt to number infinity?

There is a much less clearly defined system of Celestial Spheres with what we could call a blurring of the edges.