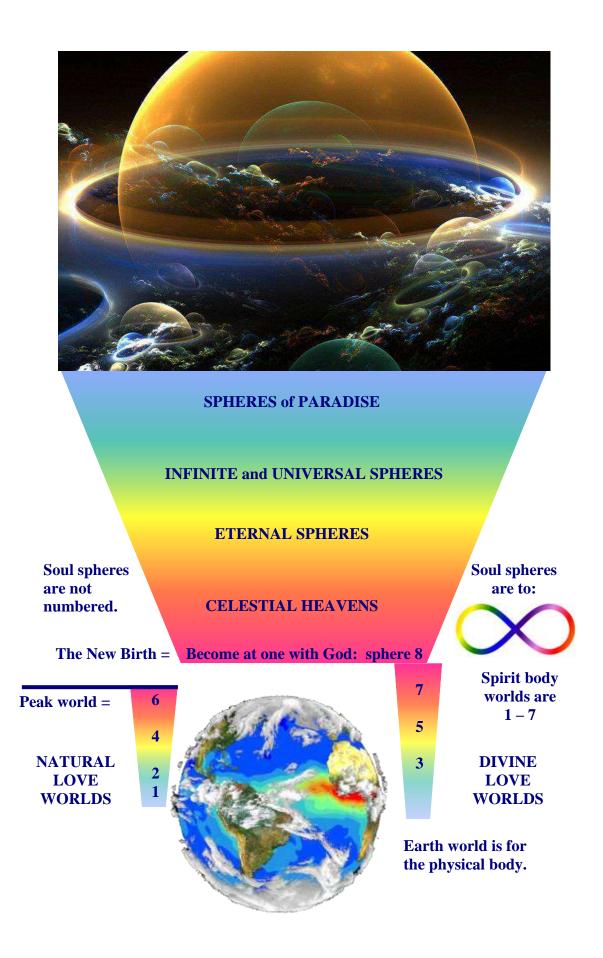

#### **NATURAL LOVE and DIVINE LOVE SPHERES:**

**Divine Love progress is to infinity** Peak of 7<sup>th</sup> sphere is where one becomes at one with our Mother and Father. These calibrations are an approximation utilising Dr David Hawkins' **Divine Love** 'Map of Consciousness' table: 7<sup>th</sup> Mansion World Natural Love peak is 1,000 on MoC MoC 920 - 1,080 Natural Love 6<sup>th</sup> Sphere Mansion / Mind World **MoC** 840 – 1,000 **Divine Love** 5<sup>th</sup> Mansion World MoC 780 - 920 **Natural Love** 4<sup>th</sup> Sphere **Mansion / Mind** World **Divine Love** 3<sup>rd</sup> Mansion World MoC 650 - 840 MoC 500 - 780 **One's natural love is always Natural Love** progressively perfected during 2<sup>nd</sup> Sphere this journey of evolution of the **Mansion / Mind** soul. One's personality, based on World natural love, and mind based memories continue with the soul MoC 500 - 650 for all of eternity. **Natural Love** 1<sup>st</sup> Mansion World Upon embracing Divine Love at any stage, then MoC 200 - 500 one can progress through the Divine Love spheres 3, 5, 7, whilst also doing their Feeling-We all enter the 1<sup>st</sup> Healing. natural love sphere on Even though a person may have received the death of our body. Divine Love, they do not avoid compensation **HELLS:** or doing their Feeling-Healing, so they may MoC 1 - 200still spend time within the spheres of Hells being a sub-set of disharmony. 2 Planes of Disharmony. Note: The 1<sup>st</sup> Divine Love Sphere and the 1<sup>st</sup> Sphere of Disharmony may simply be planes within the 1<sup>st</sup> Natural Love Spirit World.

#### <u>SPHERES</u>: KINGDOM of MAN – SPIRIT WORLD

The first 7 worlds have logical and clearly defined end points both at the  $6^{th}$  and  $7^{th}$  worlds. Therefore a sequence of numbers is useful as a reference. Within each of these lower worlds there are many stations or subspheres so to speak through which beings move. There are barriers preventing movement from one to a higher one until the necessary changes have been made. The  $6^{th}$  world is the ending point for those who are following what has been referred to as the Natural Love Path – mind Mansion World.

#### Worlds:

6

5

4

3

2

1

- 7 The 7<sup>th</sup> world is the transitional stage between the lower worlds and up into the Celestial Realm spheres.
- Each of us who are within the Celestial Spheres knows who he or she is and knows what we can do. That one might be a little or a lot further along the path makes no difference to the mutual love that we feel or the level of cooperation that is found in every endeavour. If one is further along, that one is then committed to helping all others to come

#### KINGDOM of GOD – CELESTIAL SPHERES

Above the 7<sup>th</sup> world we enter into a greater awareness of infinity.

Why attempt to number infinity?

There is a much less clearly defined system of Celestial Spheres with what we could call a blurring of the edges.