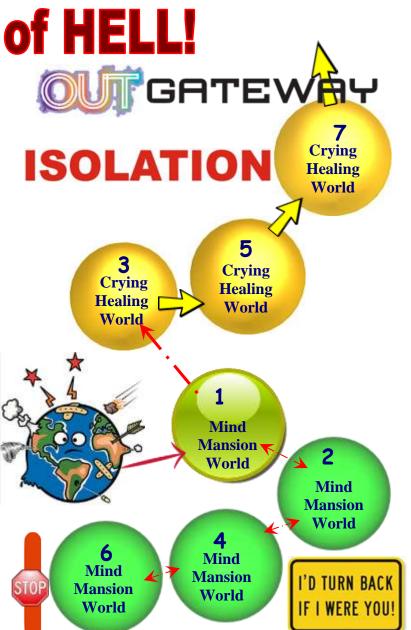

### **Boundaries of HE**

The gateway out of our isolation from all other humanities within our local system is opened to us upon the completion of our healing of all that represents the Rebellion and Default.

While we remain embraced within the Rebellion and Default, even though we are unknowingly doing so, all of the humanity of Earth is isolated from all of the other humanities throughout our local system of Satania, all 619 inhabited worlds, thus effectively we are in hell!

Further, we are also isolated from the Spirits of Truth that our spiritual parents can offer us, until we complete our healing and enter the first of the Celestial Heavens, and that is when we move through the gateway and progress beyond healing Mansion World number 7.

Life on Earth is living in hell in the physical. Many of us consider it to be wonderful – that is a fantasy. Our physical parents have remodelled our personality to reflect what they consider appropriate ... IT'S NOT! We are to freely express the personality that our Heavenly Mother and Father bestowed us with.

Many of us fight so powerfully against our childhood suppression and repression that we go on and cause great harm to many others, all of which the Law of Compensation takes into account. The lower levels of the 1<sup>st</sup> mind Mansion World is a region for our compensation. We ALL enter the 1<sup>st</sup> mind Mansion World as spirits upon the death of our physical body. The pain we cause to another is the pain that we will endure in compensation. Those who try to continue to inflict harm on others, cannot do so and may find themselves within the 1<sup>st</sup> and 2<sup>nd</sup> planes of Earth. The 1<sup>st</sup> Earth plane being the worst of the hells, while the 2<sup>nd</sup> is bridging towards a return to the 1<sup>st</sup> mind Mansion World hell sectors. You can continue to live through your mind and perfect the mind but you will end up at a dead end in the 6<sup>th</sup> mind Mansion World. There are more than 200 billion spirits within the 1<sup>st</sup> and 2<sup>nd</sup> mind Mansion Worlds and the two Earth planes of compensation. These areas are packed to the rafters! Only by embracing our Feeling Healing and with our Heavenly Parents' Divine Love can we heal ourselves and progress through the three healing worlds before transitioning to the Celestial Heavens and out of the Hells. Within the Celestial Heavens are spirit personalities from all of the 619 worlds within our local system called Satania.