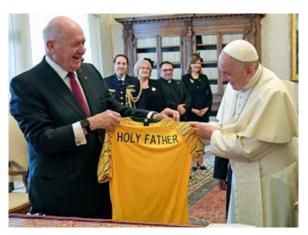

#### **WHERE IS HOLY MOTHER?**

Peter Cosgrove, Governor-General of Australia, may well have been with his wife when presenting Pope Francis with an Australian soccer football jersey, however, where is the 'holy mother'? One soul is represented by two personalities, a male and a female.

GG Cosgrove & Pope Francis 25 June 2018