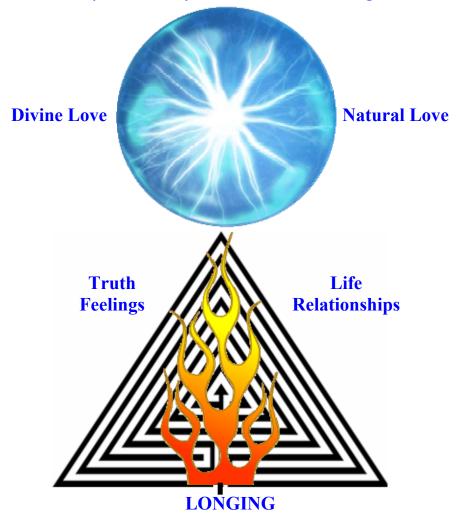

#### What is this fundamental step that will change our way of living?

We are to come to understand / know the foundational cause of all our feelings, both good and bad. As we explore and investigate our feelings, each time they arise, one by one, we are to talk them through, express them to a companion or friend or anyone who will listen. As we express them, while at the same time coming to understand how they have come about, we will find that they will be resolved and that they will not come up again.

We will find that all of our feelings / emotions have their foundations from our childhood. And by childhood, that is from the time of one's conception all the way through to about the age of six. It is the repression of our childhood feelings that is the base or foundational cause of each and every one of our adult personality issues, pains, difficulties, illnesses and distressful life experiences.

### We have to see the whole truth of our negative or self-denial state, before we can heal it and be free of it.

The vital difference between **emotions** and **feelings** is:

- emotions have their roots in the past,
- feelings relate to the present moment,
- emotions represent feelings not previously expressed,
- and these accumulate over time.

Many emotional clearing processes encourage us to look into our feelings, however, none go so far as to drill down into the core foundation of any emotional feeling to the point that we strive to KNOW the core issue, the origin of the feeling, be it good or bad, and actually come to know what it is!

The *Journey Process* is generally known worldwide. It stops short of longing to know, that is asking for the knowing of the events that brought about such a feeling. Yes, we are to acknowledge the feeling, say being angry. Then accept that behind that anger is the feeling of being small, and then look at the underlying reason of why we are feeling small. What is the truth behind that feeling? Ask our Heavenly Parents what is behind all of this feeling. What is the foundation, the origin of the feeling? All the time talking it out, expressing it, with a friend. The expressing of the experience is the release of the emotion / feeling, this is what removes it for ever from within our essence, our **soul**.