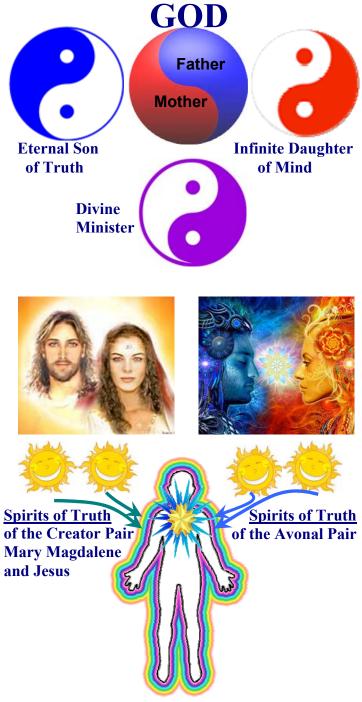

#### **HIERARCHY of our SPIRITUAL GUIDANCE:**

Our Heavenly Mother and Father permanently reside within Paradise, an island stationary world surrounded by Havona, in the centre of seven Super Universes.

Our Heavenly Mother and Father, being one soul manifesting two personality bring about the creation of:

Creator daughters and sons – Michaels

Magisterial daughters and sons – Avonals Trinity Teacher daughter and sons – Daynals – and others.

The Michaels and Avonals have Spirits of Truth to be released to assist the humanities on their assigned inhabited worlds.

Each Super Universe consists of 100,000 Local Universes.

Each Local Universe is overseen by a Creator daughter and son, our local universe is called Nebadon and Jesus and Mary Magdalene are the Michael pair and regents.

One such Descending Pair, the Creator Pair, comes out from Paradise to a section of space when it is ready for them – Mary M (Magdalene) and Jesus in our case; and in union with the Divine Minster, create, or 'bring into being' a Local Universe – Nebadon. Mary and Jesus then attend to the whole (local) universe, with Avonal Descending Paradise Pairs coming as required to the individual Earth worlds to ensure and initiate the spiritual changing of the ages that is needed to advance the spiritual development of mortals in accordance with the Paradise Plan.