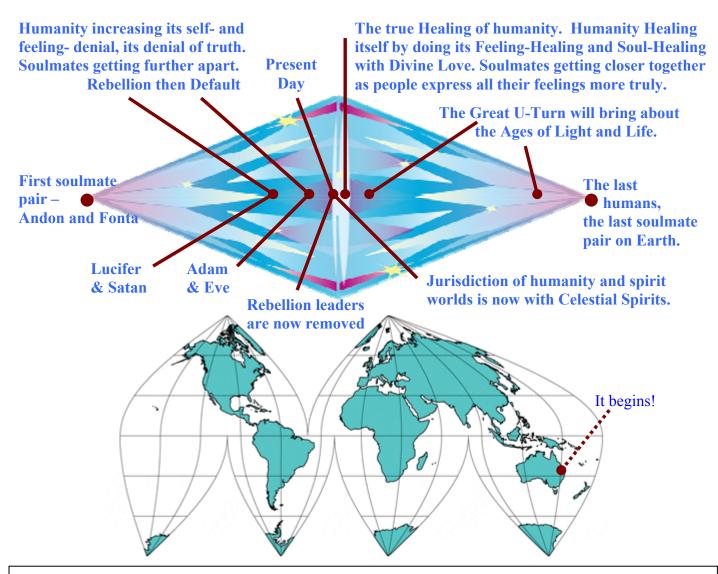

Emanating from within the Local Universes are Melchizedek, Vorondadek, Lanonandek, Material and Life-Carrier pairs. None have spirits of truth – they are not from Paradise.

From within the Lanonandeks, assigned to oversee the system Satania, which includes Earth (Urantia) were the Lucifer, Satan, Caligastia and Daligastia soulmate pairs, who rebelled. Further, Adam and Eve, the Material son and daughter, defaulted because of the Rebellion. All failed in their assignments, causing us (humanity on Earth) to be spiritually misled for 200,000 years – that is why we are all 'insane'!

#### Why are we doing a U-Turn?

We are doing a U-Turn **because** the year 2017 heralded the end of the Rebellion and Default. For two hundred thousand years, humanity has been going in the wrong direction.

Some 200,000 years ago, Lucifer with his soulmate and his deputy, Satan with his soulmate, brought about a rebellion on 37 of the inhabited planets within the region called Satania, one of the local universal systems of Nebadon. Earth compounded the situation through the Default of Adam and Eve about 38,000 years ago. Thus the population of Earth, being in the worst condition through the Rebellion and Default, became the location for Mary and Jesus to have their physical experience to complete their ascendancy to full Regency of the local universal system being Nebadon.

Their lives on Earth was the start of the unravelling of the Rebellion and Default. Upon Jesus becoming At-One with our Mother and Father, he was then vested with the authority and power to have the Lucifers and Satans arrested, and they now reside exiled within a prison world.

The first considered milestone was the arresting and imprisonment of the Caligastia soulmate pair and the Daligastia soulmate pair. After the arrest of the Lucifers and Satans in the first century, as nothing further occurred, the Caligastias and Daligastias continued on from spirit as if they were kings and queens, suppressing all of humanity and with plans to take over the universe. It was possibly in the early 1990s that they were 'judged', and 'removed'. They were caught unaware that an Avonal bestowal pair were on Earth.

8 December 2017: Bring on the money to 'house the future of humanity'.

31 January 2018: Earth and the seven associated Mansion Worlds (including the two Earth planes)

are officially now fully under the control of Celestial spirits. This marks a

tangible and real end to the Rebellion and Default.

How does this all fit into our future way of living?