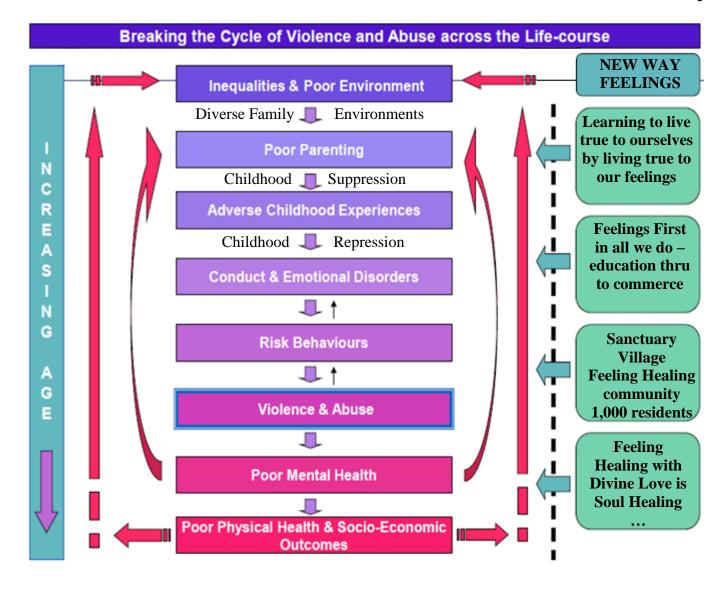

One's soul condition has a direct relationship with all facets of living. To grow and improve one's soul condition is the greatest gift one can give him or herself as it has universal benefits that last for eternity. This is achieved by embracing Feeling Healing through which we commence to repair the damage incurred by the Rebellion and Default that is passed down to us by our parents. Further, by embracing Divine Love with Feeling Healing we are doing our Soul Healing and progressing towards Celestial status.

Poverty, unemployment, illness, etc., this is living hell on Earth.

This outline of the Map of Consciousness spells out the fact that while we live Mind-Centric and ignore and suppress our Feelings we cannot pass 499 MoC. Our mind being in control, as we have all been indoctrinated to live, is a glass ceiling. Humanity cannot heal anything, cannot be spontaneous, has no intuitiveness, and is locked into living in the deep hell states. This is why people find themselves in abusive homes, domestic violence, housing stress, homelessness and gross difficulties of all kinds. This is why we are easily manipulated, embrace propaganda and are being controlled by a few.

Women are closer to their feelings and that is why the nursing profession hosts a lot of women who calibrate a little over 500. These women are the healers in hospitals.

By aspiring to live Feelings First we are each breaking the glass ceiling and opening our potentials to grow in truth and love not only to 1,000 MoC, but to infinity. This is our destiny.

As communities embrace living Feelings First and having their minds to follow in supporting what their feelings are guiding them with, then ALL of the social ills of society will begin to mitigate. Please, do you comprehend the importance of what is being shared throughout this document?