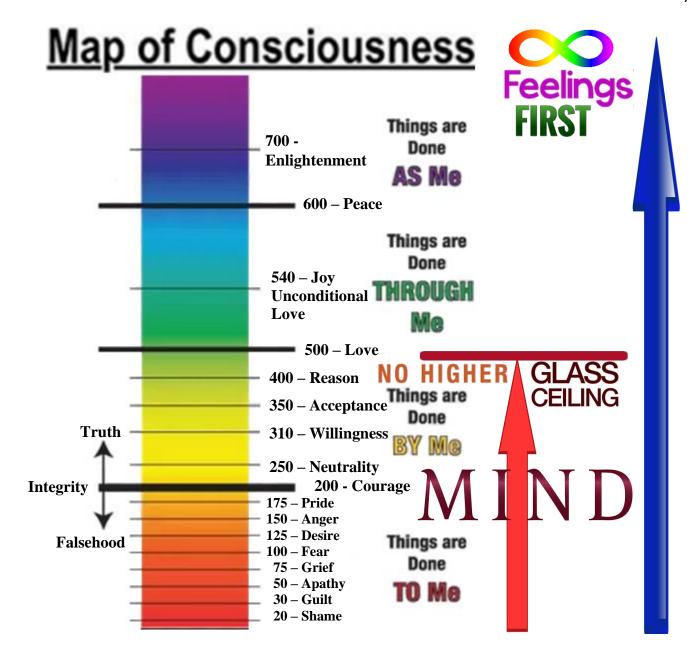

# PARENTS 78% calibrate under 220

| MAP OF CONSCIOUSNESS |               |               |              |               |                    |
|----------------------|---------------|---------------|--------------|---------------|--------------------|
| God-view             | Life-view     | Level         | Log          | Emotion       | Process            |
| Self                 | Is            | Enlightenment | 700 1000     | Ineffable     | Pure Consciousness |
| All-Being            | Perfect       | Peace         | <b>↑</b> 600 | Bliss         | Illumination       |
| One                  | Complete      | Joy           | <b>↑</b> 540 | Serenity      | Transfiguration    |
| Loving               | Benign        | Love          | <b>↑</b> 500 | Reverence     | Revelation         |
| Wise                 | Meaningful    | Reason        | <b>400</b>   | Understanding | Abstraction        |
| Merciful             | Harmonious    | Acceptance    | <b>4</b> 350 | Forgiveness   | Transcendence      |
| Inspiring            | Hopeful       | Willingness   | <b>310</b>   | Optimism      | Intention          |
| Enabling             | Satisfactory  | Neutrality    | <b>250</b>   | Trust         | Release            |
| Permitting           | Feasible      | Courage       | <b>200</b>   | Affirmation   | Empowerment        |
| Indifferent          | Demanding     | Pride         | <b>↓</b> 175 | Scorn         | Inflation          |
| Vengeful             | Antagonistic  | Anger         | <b>↓</b> 150 | Hate          | Aggression         |
| Denying              | Disappointing | Desire        | <b>♦ 125</b> | Craving       | Enslavement        |
| Punitive             | Frightening   | Fear          | <b>↓ 100</b> | Anxiety       | Withdrawal         |
| Disdainful           | Tragic        | Grief         | <b>→</b> 75  | Regret        | Despondency        |
| Condemning           | Hopeless      | Apathy        | <b>→</b> 50  | Despair       | Abdication         |
| Vindictive           | Evil          | Guilt         | <b>→</b> 30  | Blame         | Destruction        |
| Despising            | Miserable     | Shame         | 20           | Humiliation   | Elimination        |

Dr David R Hawkins' development of the Map of Consciousness (MoC) and research with kinesiology muscle testing observed the overall calibration of consciousness level of many countries. Developed economies are within the highest brackets. Civil unrest and wars are most frequent amongst those within the lowest brackets. Consider the average life expectancy and per capita income relative to the MoC calibration. Consider education as the crux of progress and development. Then review the above table for the rate of unemployment, rate of poverty, happiness rate 'life is okay' and rate of criminality.

Poverty, unemployment, illness, etc., this is living hell on Earth.

This outline of the Map of Consciousness spells out the fact that while we live Mind-Centric and ignore and suppress our Feelings we cannot pass 499 MoC. Our mind being in control, as we have all been indoctrinated to live, is a glass ceiling. Humanity cannot heal anything, cannot be spontaneous, has no intuitiveness, and is locked into living in the deep hell states. This is why people find themselves in abusive homes, domestic violence, housing stress, homelessness and gross difficulties of all kinds. This is why we are easily manipulated, embrace propaganda and are being controlled by a few.

Women are closer to their feelings and that is why the nursing profession hosts a lot of women who calibrate a little over 500. These women are the healers in hospitals.

By aspiring to live Feelings First we are each breaking the glass ceiling and opening our potentials to grow in truth and love not only to 1,000 MoC, but to infinity. This is our destiny.

# "All dis-ease is mind generated, and all healing is generated by the love energy of one's soul."

The Ego (mind based) manifests illness; the lower one's level of consciousness (soul condition) then the more prevalent will be illness. Below the levels of 200, the ego and fear of the mind dominate; however, as you raise your level of consciousness by growing in love and achieve a level of 500 or higher, you begin to transcend ego dominance. At the level of 600, all healing is possible.

#### Note: The Map of Consciousness scale is from 1 to 1,000

The Map of Consciousness (MoC) table is based on the common log of 10. It is not a numeric table.

A calibration increase of 1 point is in fact a 10 fold increase in energy.

A calibration increase of 10 points is in fact a 10,000,000,000 fold increase in energy.

Thus the energy differentials are in fact enormous!