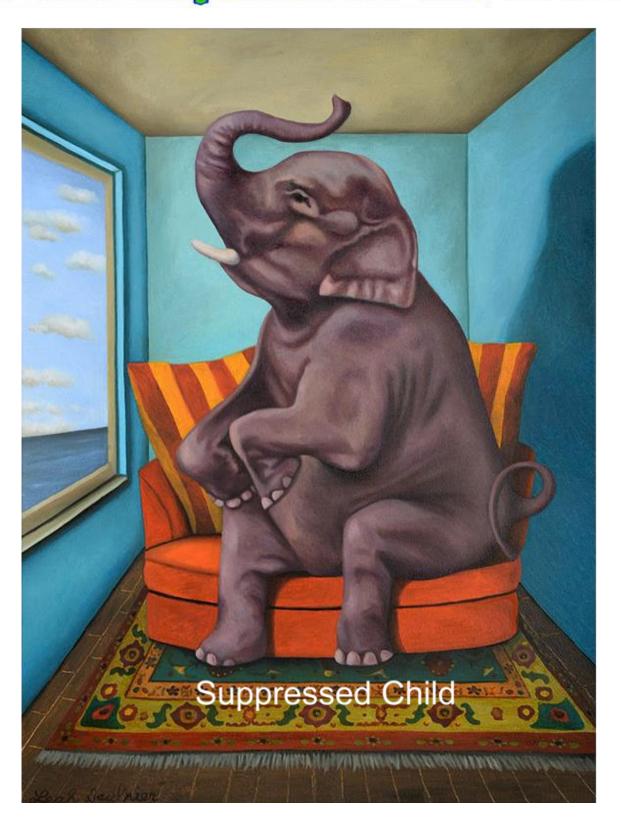

The elephant in the room is our Childhood Suppression!

All of our social ills and difficulties throughout life stem from our Childhood Suppression. When we look at the illnesses, diseases, physical and emotional issues that we personally experience, we may find that they are all resulting from a cocktail of our parents and carers emotional issues and erroneous beliefs. Our consciousness level by the time we are six years old has fallen from near perfection at conception to that of one or the other of our parents. Then we live that level throughout our lives. Further, we then go on and do the same thing to our own children. We perpetrate living on hell on Earth!

# Childhood Suppression is the elephant in the room!

The underlying generator of all discomfort, pain, disease and illness is Childhood Suppression and ongoing Repression.

Feeling Healing is our only recovery and soul growth pathway.