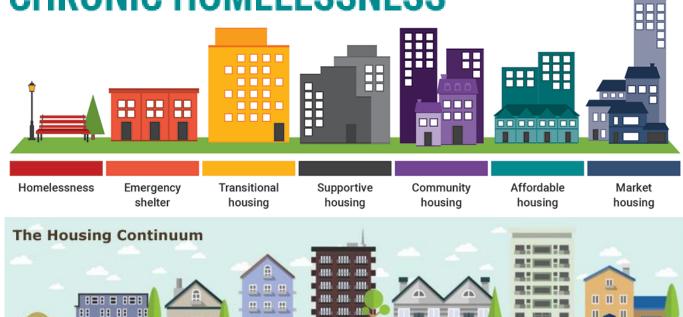

## CHRONIC HOMELESSNESS

Affordable

Rental

Housing

. .

Social

Housing

#### Percentage of before-tax income that would be spent on rent

Affordable—less than 30% of a household's before-tax income would be spent on rent

H

Transitional

Housing

88 88 88 88

Emergency

Shelters

В

Homeless

IIII B

Unaffordable-30% or more of a household's before-tax income would be spent on rent

Affordable

Home

Ownership

Market

Rental

Housing

Market

Home

Ownership