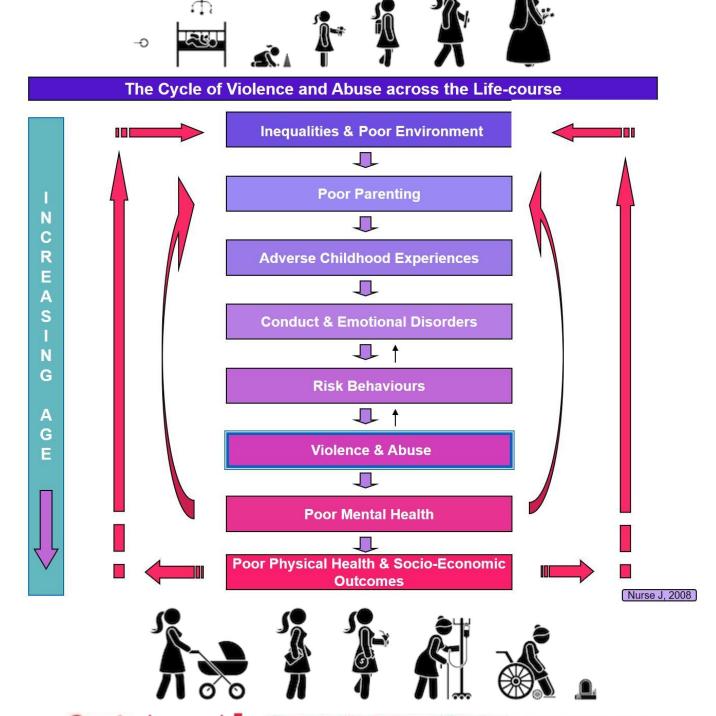

## Homeless OVERVIEW

On the left is a reflection of living true to oneself, true to one's gifted personality. On the right is a reflection of living against one's personality and the difficulties that unfold.

Few have recognised that we are to live true to ourselves, true to our true personality, which is true to the personality that we are endowed with by our Heavenly Mother and Father, and that when we do so we are being true to ourselves and our feelings. It is our feelings that are always in truth. Our feelings are soulbased and are always in truth.

From the moment of our conception, we are being infused with our parents' errors of belief and emotional injuries. They go on suppressing our true personality and by the time we are six years of age we are presenting a persona of our parents making. We live our lives falsely. We are totally rejecting our true self and we are living a lie – we are so false in how we live that we continue making our life a hell that is most unbearable. And then we collapse under that falsehood.

The elephant in the room is our Childhood Suppression!

All of our social ills and difficulties throughout life stem from our Childhood Suppression. When we look at the illnesses, diseases, physical and emotional issues that we personally experience, we may find that they are all resulting from a cocktail of our parents and carers emotional issues and erroneous beliefs. Our consciousness level by the time we are six years old has fallen from near perfection at conception to that of one or the other of our parents. Then we live that level throughout our lives. Further, we then go on and do the same thing to our own children. We perpetrate living on hell on Earth!

Then as we continue on rejecting the promptings of our feelings we crash, we experience discomfort, pain, illness, disease, social issues, financial difficulties and frequently homelessness.

To address this generational suppression we are to firstly aspire to Living Feelings First. As we grow in understanding of the fact that we are to embrace our feelings having our mind to follow in support of our feelings, then we can consider commencing our Feeling Healing, which is expressing our feelings to a companion while longing and asking to know the truth behind what our feelings are drawing our attention to. Then with the asking for and receiving of our Heavenly Mother and Father's Divine Love we are embracing Soul Healing.

This is a true and lasting pathway out of homelessness – it is also ever so freeing!