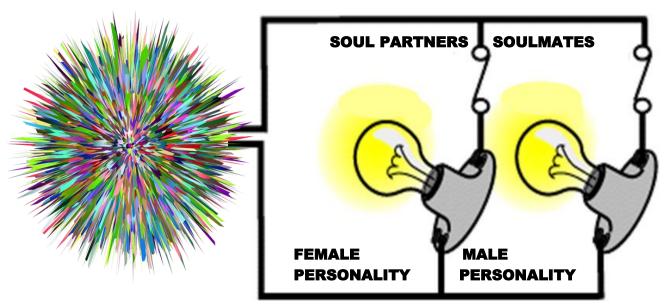

#### SOUL LIGHT emitted is to be BALANCED by the LIGHT RETURNED!

Two separate personalities on parallel 'circuits' having the same soul. What impacts one personality does not impact the other personality.