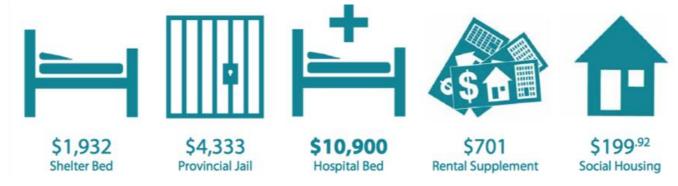

| МоС          | No. of<br>Countries | Average<br>MoC | Average<br>Life<br>Expectancy | Human<br>Development<br>Index | Happiness<br>Index | Education<br>Index | Per Capita<br>Income<br>2020 |
|--------------|---------------------|----------------|-------------------------------|-------------------------------|--------------------|--------------------|------------------------------|
| 400s         | 10                  | 406            | 78.50                         | 0.939                         | 6.8                | .861               | US\$54,010                   |
| 300s         | 13                  | 331            | 71.77                         | 0.798                         | 5.9                | .684               | US\$17,827                   |
| 200s         | 10                  | 232            | 69.45                         | 0.759                         | 5.8                | .648               | US\$16,972                   |
| High<br>100s | 18                  | 176            | 69.00                         | 0.724                         | 5.2                | .639               | US\$9,900                    |
| Low<br>100s  | 7                   | 129            | 61.88                         | 0.653                         | 4.7                | .567               | US\$2,628                    |
| Below<br>100 | 11                  | 66             | 52.73                         | 0.564                         | 4.2                | .488               | US\$2,658                    |
| WORLD        |                     | 220            | 70                            |                               |                    |                    | US\$10,900                   |