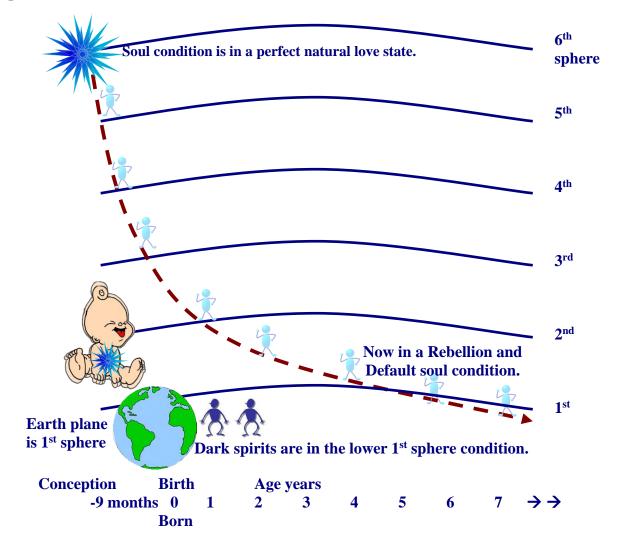

#### **SOUL CONDITION of BABIES are SUPPRESSED to that of its PARENTS!**

A newly incarnated soul is immediately being infused with the emotional injuries of those in its environment, that is, the damaging emotions and erroneous beliefs of its mother, its father and of those within its family environment.

This process continues until the child reaches around the age of six, then it tends to develop its own way from then on, however, closely aligning itself with a parent or both parents. Kinesiology testing of Map of Consciousness confirms this suppression progress. Conception can e likened to facing a water cannon for the child!

Poor condition spirits may have previously connected with a young child should the environment be conducive for such a relationship. However, on 22 March 2017, all such spirit connections became blocked. A spirit cannot harm another personality.

We, as parents, can work on our own soul condition, through feeling healing, which in turn benefits the baby. We can also ask and prompt spirits to seek help from brighter spirits from within their own environment.