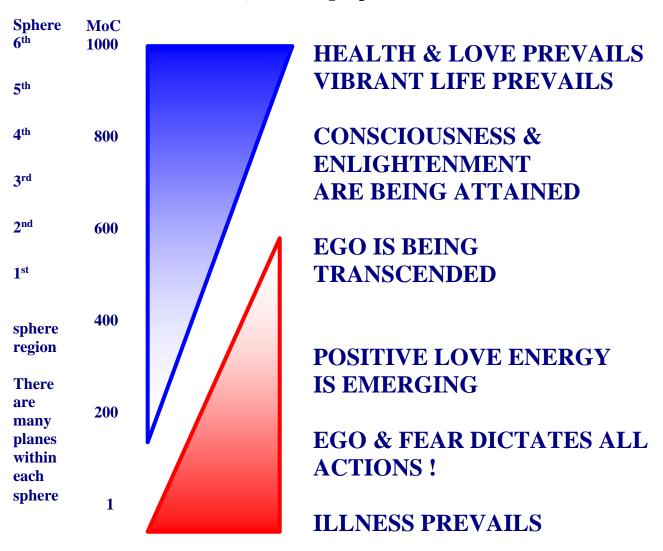

Dr David R Hawkins' development of the Map of Consciousness (MoC) and research with kinesiology muscle testing observed the overall calibration of consciousness level of many countries. Developed economies are within the highest brackets. Civil unrest and wars are most frequent amongst those within the lowest brackets. Consider the average life expectancy and per capita income relative to the MoC calibration. Consider education as the crux of progress and development. Then review the above table for the rate of unemployment, rate of poverty, happiness rate 'life is okay' and rate of criminality.

Poverty, unemployment, illness, etc., this is living hell on Earth.

This outline of the Map of Consciousness spells out the fact that while we live Mind-Centric and ignore and suppress our Feelings we cannot pass 499 MoC. Our mind being in control, as we have all been indoctrinated to live, is a glass ceiling. Humanity cannot heal anything, cannot be spontaneous, has no intuitiveness, and is locked into living in the deep hell states. This is why people find themselves in abusive homes, domestic violence, housing stress, homelessness and gross difficulties of all kinds. This is why we are easily manipulated, embrace propaganda and are being controlled by a few.

Women are closer to their feelings and that is why the nursing profession hosts a lot of women who calibrate a little over 500. These women are the healers in hospitals.

By aspiring to live Feelings First we are each breaking the glass ceiling and opening our potentials to grow in truth and love not only to 1,000 MoC, but to infinity. This is our destiny.