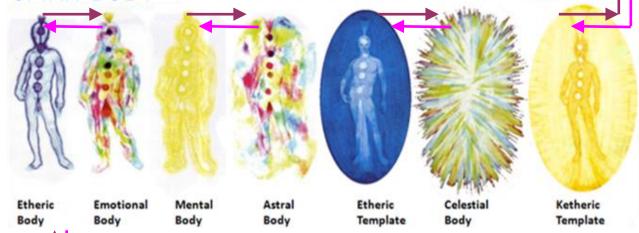

#### SPIRIT BODY Brennar

Brennan Model of the 7 Levels of the Human Energy Field

Every experience is recorded through the light returning through our spirit body and back to our soul. What emotional injuries we experience, commencing from conception, has to be expressed emotionally to heal the imbalance in soul light so that harmony and health can be achieved in our spirit and physical bodies. Childhood Suppression is the underlying cause of disease, illness, etc.