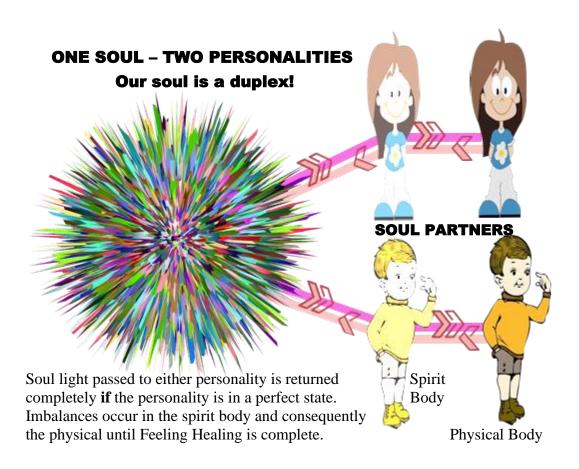

# Childhood Suppression

The soul does it all. The soul is a duplex, two personalities being manifested into the physical by our soul.

Soul light continually flows from the soul through our spirit body levels and into our physical.

Return light being the experiences of our physical existence.

Childhood suppression imposed upon us by our parents and carers causes retarded light to return to our soul bringing about imbalance, reflecting emotional injuries and errors of belief. This imbalance is the cause of all our difficulties throughout our adult life and also all of our health issues.

#### SPIRIT BODY Brennar

Brennan Model of the 7 Levels of the Human Energy Field

Every experience is recorded through the light returning through our spirit body and back to our soul. What emotional injuries we experience, commencing from conception, has to be expressed emotionally to heal the imbalance in soul light so that harmony and health can be achieved in our spirit and physical bodies. Childhood Suppression is the underlying cause of disease, illness, etc.

#### SOUL LIGHT emitted is to be BALANCED by the LIGHT RETURNED!

Two separate personalities on parallel 'circuits' having the same soul. What impacts one personality does not impact the other personality.