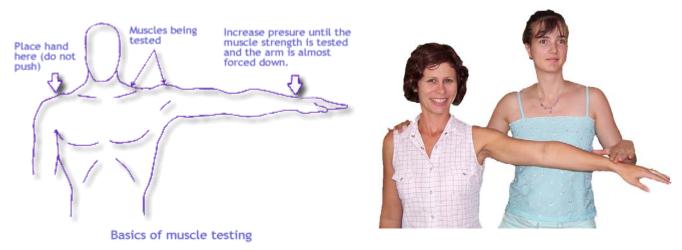

Kinesiological muscle testing, as developed by Dr David R Hawkins and quantified by his Map of Consciousness (MOC) table, has been used to ascertain the possible level of truth of documents. Such tested calibration levels appear within the document. We ask that you consider testing same for yourself. The technique and process is outlined within Pascas documents, such as Pascas Health – Energy Level of Food. From each person's perspective, results may vary somewhat. The calibration is offered as a guide only and just another tool to assist in considering the possibilities. As a contrast, consider using this technique to test the level of truth of your local daily newspaper.

How can we ascertain that this is so? Kinesiology muscle testing with the Map of Conscsiousness (MoC) as Dr David R Hawkins has introduced to us through his book, "Power vs Force" and others. Through kinesiology muscle testing we can calibrate anything and anyone if it or they are conveying truth, being in truth, and also the level of that truth as per the MoC scale. Within the Library Download page at <a href="www.pascashealth.com">www.pascashealth.com</a> scroll down to Medical, click on Pascas Care Kinesiology Testing to discover how you can do your own testing.