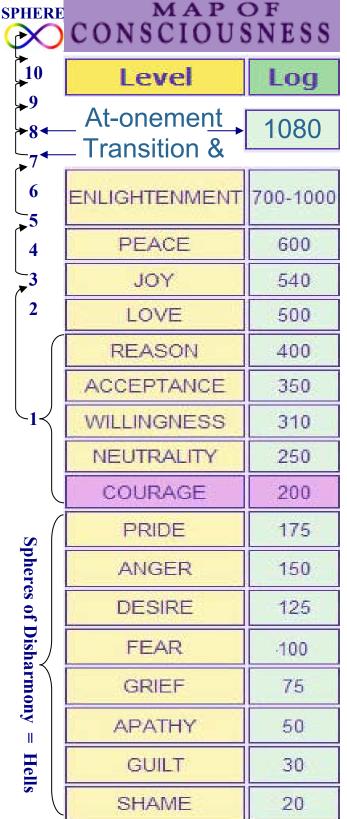

## **At-onement Transition**

1080

| ENLIGHTENMENT | 700-1000 |
|---------------|----------|
| PEACE         | 600      |
| JOY           | 540      |
| LOVE          | 500      |
| REASON        | 400      |
| ACCEPTANCE    | 350      |
| WILLINGNESS   | 310      |
| NEUTRALITY    | 250      |
| COURAGE       | 200      |
| PRIDE         | 175      |
| ANGER         | 150      |
| DESIRE        | 125      |
| FEAR          | 100      |
| GRIEF         | 75       |
| APATHY        | 50       |
| GUILT         | 30       |
| SHAME         | 20       |

Council of Elders being those at-one with their

Humanity that is above 500 on the Map of Consciousness scale is Feelings First orientated.

Conflict does not occur amongst these people. They engage with their soul based truths. Below 500 one is predominantly mind orientated!

Presently, humanity calibrates overall at around 220 and is engaged with their wayward, controlling, addicted minds.
Through living feelings first with one's mind subordinated thereto, humanity will universally progress beyond conflict of any kind, particularly war.