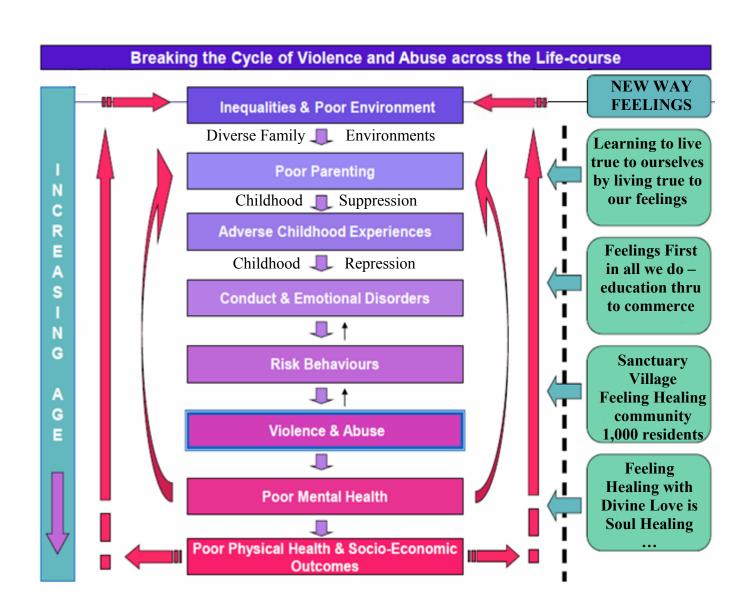

## Living Feelings First growth potential is

Our Feelings are our Supreme Guide! Truth is found through our feelings, we are to long for the truth about what our feelings draw our attention to. Our soul based feelings are always in truth. We are fully self-contained. This simple fact has been hidden from us for 200,000 years while our hidden controllers, the evil ones, kept us under their selfish controlling agenda.

Living through our feelings first with our minds to follow in assisting with what our feelings guide us to consider is a rewarding, freeing and vibrant life. Whereas we all have been retarded through living mind centric.

Living through our Feelings First, the New Way, and longing for truth of what they are to reveal, epressing what we feel, both good and bad, will enable us to progress through the Feeling Healing Mansion Worlds while living on Earth. With Divine Love we will be fit to enter the Celestial Heavens and progressively then through all the Celestial Heavens of our local Universe of Nebadon and then onwards to Havana and Paradise, the home of our Heavenly Mother and Father.

Feelings are to lead, mind is to follow.

Feelings are to lead in everything we do.

This is contrary to how our hidden controllers have manipulated us to live these past 200,000 years.

By suppressing our feelings we have each suppressed our true personality and submitted to our parents' contrived personality that they imposed upon each of us. We have being presenting a false persona to the world at great personal degradation to our soul and prosperity. We are functioning without intuitiveness and vigour, we are in zombie mode, in a stupor and that is totally closing out our true potential.

By living true to ourselves, true to our feelings, we are living true to God. It's that simple.

The New Way: Learning how to live true to ourselves by living true to our feelings.

Golden Rule: One must always honour another's will as one honours one's own.