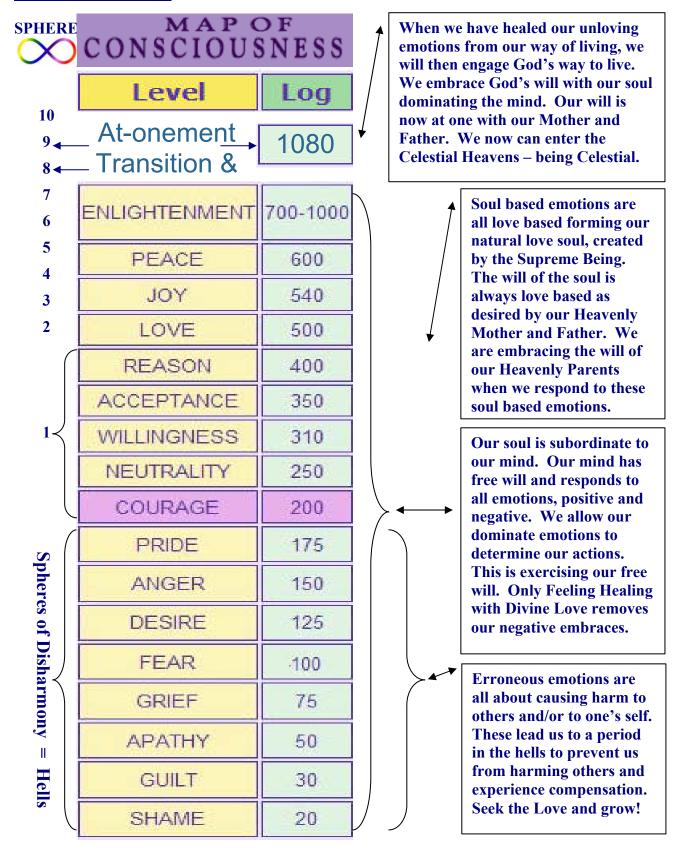

Using Dr David R Hawkins' Map of Consciousness (MoC) and kinesiology muscle testing, an overview and understanding of where Earth's humanity is at can be readily discerned. This technique and scale required Dr Hawkins several decades in development and it clearly has been introduced through spirits engaged with the process of opening of the veil between Celestial spirits and Earth's humanity.

Living through the mind and suppressing our soul based feelings is imprisoning humanity in mediocrity and under 499 on the MoC scale. We are imprisoned in untruth, error addicted minds which are also addicted to control over others and the environment. MoC 499 is the peak that is for those who live within the 1<sup>st</sup> spirit Mansion World. There are seven spirit Mansion Worlds and we need to evolve through all seven to escape the confines of the Hells – and we on Earth calibrate overall at around 220 MoC.

You might consider that we are mid way on the scale. The scale is based on the common log of 10. A 1 point jump is a 10 fold increase in energy (truth energy). A 10 point increase is 10,000,000,000 increase in energy. We have 280 points to go for all of humanity to even commence to be fit to move up to the next spirit Mansion World. There are seven Mansion Worlds that we are to progress through to be fit to transition to the fist of the Celestial Heaven spheres. When we enter the first Celestial Heaven THEN we are out of the Hells!

#### Note:

The Map of Consciousness (MoC) table is based on the common log of 10. It is not a numeric table.

A calibration increase of 1 point is in fact a 10 fold increase in energy.

A calibration increase of 10 points is in fact a 10,000,000,000 fold increase in energy.

Thus the energy differentials are in fact enormous!

Once humanity collectively understands what has happened to them on the higher spiritual level, how the people have been controlled, and that it's over, that control is no longer controlling, it's just legacies of it, all of which the average person can deal with by destroying it in themselves, things will change markedly for the better. And as the people change, so too will how they want to live, it will be a great time of revolution, nothing will be the same. So what you are currently living through is the end of the Rebellion and Default, it literally is, and so once the end is fulfilled and the New starts, then all how it currently is and has been will cease to be.

| MAP OF CONSCIOUSNESS |               |               |              |               |                    |
|----------------------|---------------|---------------|--------------|---------------|--------------------|
| God-view             | Life-view     | Level         | Log          | Emotion       | Process            |
| Self                 | ls            | Enlightenment | 700 1000     | Ineffable     | Pure Consciousness |
| All-Being            | Perfect       | Peace         | <b>†</b> 600 | Bliss         | Illumination       |
| One                  | Complete      | Joy           | <b>↑</b> 540 | Serenity      | Transfiguration    |
| Loving               | Benign        | Love          | <b>↑</b> 500 | Reverence     | Revelation         |
| Wise                 | Meaningful    | Reason        | <b>400</b>   | Understanding | Abstraction        |
| Merciful             | Harmonious    | Acceptance    | <b>4</b> 350 | Forgiveness   | Transcendence      |
| Inspiring            | Hopeful       | Willingness   | <b>4</b> 310 | Optimism      | Intention          |
| Enabling             | Satisfactory  | Neutrality    | <b>250</b>   | Trust         | Release            |
| Permitting           | Feasible      | Соигаде       | <b>200</b>   | Affirmation   | Empowerment        |
| Indifferent          | Demanding     | Pride         | <b>↓</b> 175 | Scorn         | Inflation          |
| Vengeful             | Antagonistic  | Anger         | <b>↓</b> 150 | Hate          | Aggression         |
| Denying              | Disappointing | Desire        | <b>♦</b> 125 | Craving       | Enslavement        |
| Punitive             | Frightening   | Fear          | <b>↓</b> 100 | Anxiety       | Withdrawal         |
| Disdainful           | Tragic        | Grief         | <b>→</b> 75  | Regret        | Despondency        |
| Condemning           | Hopeless      | Apathy        | <b>→</b> 50  | Despair       | Abdication         |
| Vindictive           | Evil          | Guilt         | <b>▼</b> 30  | Blame         | Destruction        |
| Despising            | Miserable     | Shame         | 20           | Humiliation   | Elimination        |

### Note: The Map of Consciousness scale is from 1 to 1,000

The Map of Consciousness (MoC) table is based on the common log of 10. It is not a numeric table.

A calibration increase of 1 point is in fact a 10 fold increase in energy.

A calibration increase of 10 points is in fact a 10,000,000,000 fold increase in energy.

Thus the energy differentials are in fact enormous!