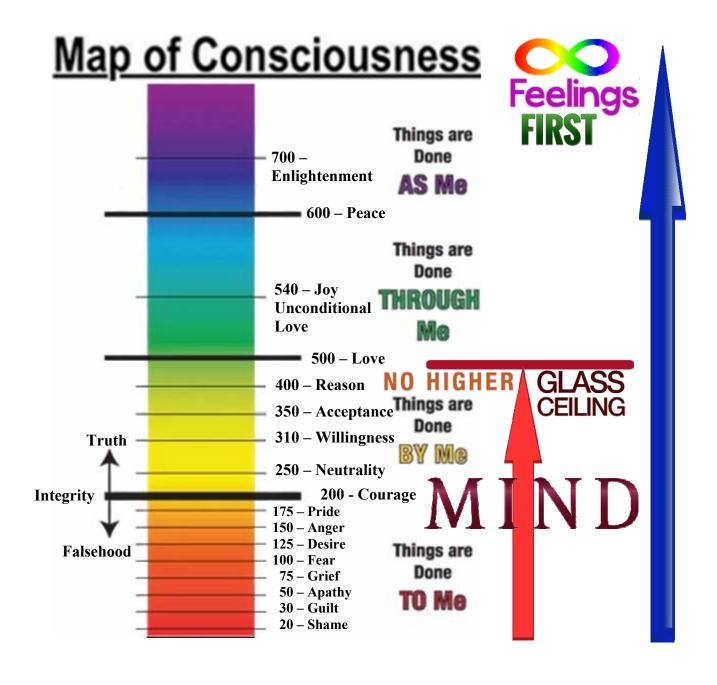

Kinesiological muscle testing, as developed by Dr David R Hawkins and quantified by his Map of Consciousness (MOC) table, has been used to ascertain the possible level of truth of documents. Such tested calibration levels appear within the document. We ask that you consider testing same for yourself. The technique and process is outlined within Pascas documents, such as Pascas Health – Energy Level of Food. From each person's perspective, results may vary somewhat. The calibration is offered as a guide only and just another tool to assist in considering the possibilities. As a contrast, consider using this technique to test the level of truth of your local daily newspaper.

Using Dr David R Hawkins' Map of Consciousness (MoC) and kinesiology muscle testing, an overview and understanding of where Earth's humanity is at can be readily discerned. This technique and scale required Dr Hawkins several decades in development and it clearly has been introduced through spirits engaged with the process of opening of the veil between Celestial spirits and Earth's humanity.

Living through the mind and suppressing our soul based feelings is imprisoning humanity in mediocrity and under 499 on the MoC scale. We are imprisoned in untruth, error addicted minds which are also addicted to control over others and the environment. MoC 499 is the peak that is for those who live within the 1<sup>st</sup> spirit Mansion World. There are seven spirit Mansion Worlds and we need to evolve through all seven to escape the confines of the Hells – and we on Earth calibrate overall at around 220 MoC.

You might consider that we are mid way on the scale. The scale is based on the common log of 10. A 1 point jump is a 10 fold increase in energy (truth energy). A 10 point increase is 10,000,000,000 increase in energy. We have 280 points to go for all of humanity to even commence to be fit to move up to the next spirit Mansion World. There are seven Mansion Worlds that we are to progress through to be fit to transition to the fist of the Celestial Heaven spheres. When we enter the first Celestial Heaven THEN we are out of the Hells!

#### Note:

The Map of Consciousness (MoC) table is based on the common log of 10. It is not a numeric table.

A calibration increase of 1 point is in fact a 10 fold increase in energy.

A calibration increase of 10 points is in fact a 10,000,000,000 fold increase in energy.

| MAP OF CONSCIOUSNESS |               |               |              |               |                    |
|----------------------|---------------|---------------|--------------|---------------|--------------------|
| God-view             | Life-view     | Level         | Log          | Emotion       | Process            |
| Self                 | ls            | Enlightenment | 700 1000     | Ineffable     | Pure Consciousness |
| All-Being            | Perfect       | Peace         | <b>†</b> 600 | Bliss         | Illumination       |
| One                  | Complete      | Joy           | <b>↑</b> 540 | Serenity      | Transfiguration    |
| Loving               | Benign        | Love          | <b>↑</b> 500 | Reverence     | Revelation         |
| Wise                 | Meaningful    | Reason        | <b>400</b>   | Understanding | Abstraction        |
| Merciful             | Harmonious    | Acceptance    | <b>4</b> 350 | Forgiveness   | Transcendence      |
| Inspiring            | Hopeful       | Willingness   | <b>4</b> 310 | Optimism      | Intention          |
| Enabling             | Satisfactory  | Neutrality    | <b>250</b>   | Trust         | Release            |
| Permitting           | Feasible      | Соигаде       | <b>200</b>   | Affirmation   | Empowerment        |
| Indifferent          | Demanding     | Pride         | <b>↓</b> 175 | Scorn         | Inflation          |
| Vengeful             | Antagonistic  | Anger         | <b>↓</b> 150 | Hate          | Aggression         |
| Denying              | Disappointing | Desire        | <b>♦</b> 125 | Craving       | Enslavement        |
| Punitive             | Frightening   | Fear          | <b>↓</b> 100 | Anxiety       | Withdrawal         |
| Disdainful           | Tragic        | Grief         | <b>→</b> 75  | Regret        | Despondency        |
| Condemning           | Hopeless      | Apathy        | <b>→</b> 50  | Despair       | Abdication         |
| Vindictive           | Evil          | Guilt         | <b>▼</b> 30  | Blame         | Destruction        |
| Despising            | Miserable     | Shame         | 20           | Humiliation   | Elimination        |

### Note: The Map of Consciousness scale is from 1 to 1,000

The Map of Consciousness (MoC) table is based on the common log of 10. It is not a numeric table.

A calibration increase of 1 point is in fact a 10 fold increase in energy.

A calibration increase of 10 points is in fact a 10,000,000,000 fold increase in energy.

Thus the energy differentials are in fact enormous!