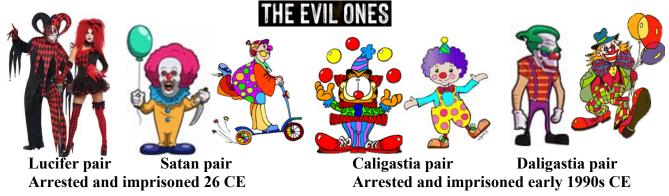

# Children only need their parents' love!

Lucifer, after being System Sovereign for 500 thousand years, rebelled against the Creator daughter and son (Michaels) leadership of Nebadon, and then seduced 37 humanities to join into rebellion, Earth being 1 of 37. That was 200 thousand years ago. Earth's Planetary Prince who induced the Rebellion

on Earth, Caligastia, is also referred to as the devil.

fer soulmate / partner pair being System Sovereign and Satan soul

Also Lanonandek spirits:

Caligastia soul partner pair being Planetary Prince with Daligastia being their deputies. Caligastia is the 'devil' personality

# CONTROL of HUMANITY CHANGEOVER

1. Mind Mansion World Spirits, of worlds 1, 2, 4 and 6, complicit to the guile of rebellious high level Lanonandeks, Calligastia and Dalligastia, being spirit world imprisoned during the early 1990s, continued to guide and support the Rebellion and Default imposed upon Earth's humanity by Lucifer and Satan commencing 200,000 years ago.

Early 1990s: The arrest of the Caligastia and Daligastia soulmate pairs.

22 March 2017: Negative mind-spirit influence now blocked by Celestial Spirits.

22 May 2017: Law of Compensation quickening.

2 December 2017: Psychic Barriers maintaining the Rebellion and Default were cracked.