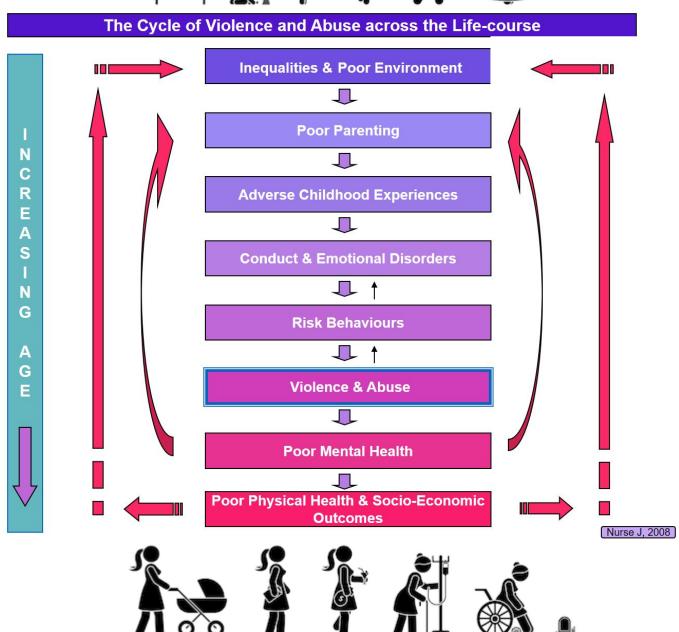

## Worst thing for our children are their parents! We are in Pain because of our Unloving Childhood! All! ILices are shown upp as pain!

We, all of us of Earth's humanity, have been duped into embracing our minds as our pathway to excellence, whereas it has been our enslavement to Lucifer's universal ambitions and our personal enslavement to disease and ineffective health systems, ineffectual education systems, enslavement to debt for education, housing and other financial encumbrances, inequitable government and social systems and erroneous spiritual and religious systems, all designed by these rebellious high level spirits to keep us retarded and unable to put aside their deceptions.

Never interfere with another's will.

God's Divine Love: Pray for it, ask for it, and receive it.

We are our childhood! We live our adult life in the same manner we lived through our childhood forming years. We emulate our own parents in all we do. We bring up our own children imitating the way we were brought up by our own parents. Thus, generation after generation is a mirroring of what has unfolded throughout numerous prior generations. This has been so distinct that humanity has been stagnating at 190 on Dr David R Hawkins' Map of Consciousness (MoC) since the time of Jesus and Mary in the first century all the way through to the mid twentieth century. We have deluded ourselves, through our control addicted minds, that we have been making great strides. All we have achieved is multiple ways to distract ourselves from our true feelings, to suppress our feelings through an ever cascading number of ways and devices, and obliterate true and meaningful interaction with others.

### To All the Suppressed Kids who are Dealing with the

Consequences now as Adults...

The feeling of being rejected, disapproved of and conditionally loved by our primary caregivers – parents – is a monumental, long-lasting burden that we all carry. It produces chronic shame, guilt and anxiety. As a child we are blamed for doing things wrongly and in doing so we perceive ourselves as being bad, inconsequential, and having to embrace a persona that is not our true selves. We abandon our feelings expressiveness and embrace our minds to live life in the world foreign to truth and love. Our parents murder our free expression of our feelings and true personality! There are no exceptions.