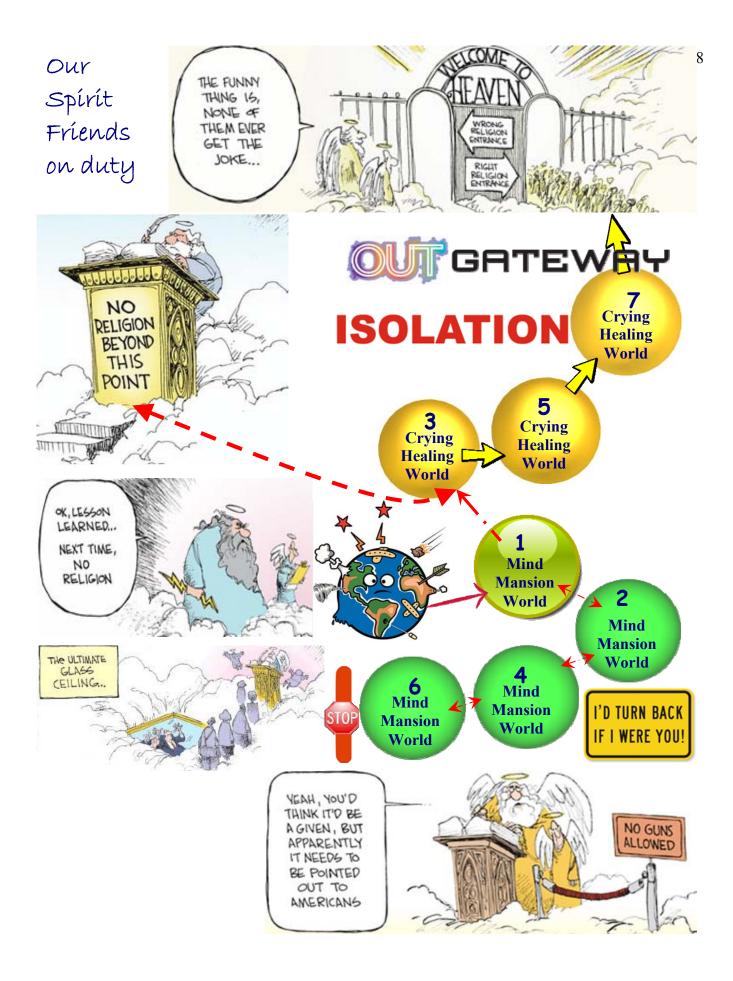

Living through the mind and suppressing our soul based feelings is imprisoning humanity in mediocrity and under 499 on the MoC scale. We are imprisoned in untruth, error addicted minds which are also addicted to control over others and the environment. MoC 499 is the peak that is for those who live within the 1<sup>st</sup> spirit Mansion World. There are seven spirit Mansion Worlds and we need to evolve through all seven to escape the confines of the Hells – and we on Earth calibrate overall at around 220 MoC.

You might consider that we are mid way on the scale. The scale is based on the common log of 10. A 1 point jump is a 10 fold increase in energy (truth energy). A 10 point increase is 10,000,000,000 increase in energy. We have 280 points to go for all of humanity to even commence to be fit to move up to the next spirit Mansion World. There are seven Mansion Worlds that we are to progress through to be fit to transition to the fist of the Celestial Heaven spheres. When we enter the first Celestial Heaven THEN we are out of the Hells!

Living through our minds, being mind centric, with its addiction to untruth, inability to determine truth from falsehood, its addiction to control, we are locked into living within the confines of the 1<sup>st</sup> of the 7 spirit Mansion Worlds, the lowest of 7 that we have to transcend BEFORE reaching the lowest of the Celestial Heave spheres. Overall, Earth's humanity is on the brink of self-destruction and that is not to be allowed. Our free will in this regard is to be over ridden and our self-destruction is not to occur. That is how bad our state is presently in!

Should we continue with aspirations in the perfecting of our mind then we can progress from the 1<sup>st</sup> spirit Mansion World to the 2<sup>nd</sup> mind spirit Mansion World, then 4<sup>th</sup> and finally 6<sup>th</sup> mind spirit Mansion World to a dead end. In these higher worlds we may appear to be guru type personalities but we have gone further away from God – we have then perfected our evilness!

The mind can even stave off the time when the Law of Compensation is addressed.

A U-Turn is required and then one would commence embracing their feelings and progress through the Feeling Healing Mansion Worlds 3, 5 and 7. With Divine Love then on completion of the 7<sup>th</sup> spirit healing Mansion World process we transition to the 1<sup>st</sup> of the Celestial Heavens.

# CONTROL of HUMANITY CHANGEOVER

1. Mind Mansion World Spirits, of worlds 1, 2, 4 and 6, complicit to the guile of rebellious high level Lanonandeks, Calligastia and Dalligastia, being spirit world imprisoned during the early 1990s, continued to guide and support the Rebellion and Default imposed upon Earth's humanity by Lucifer and Satan commencing 200,000 years ago.