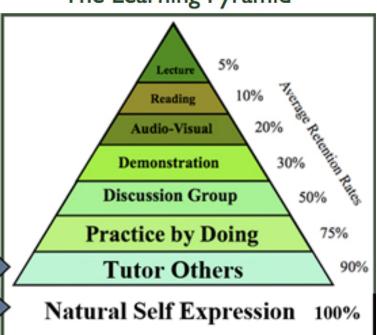

**Education:** We have all embraced education, however through the most difficult avenues. Retention rate from lectures is around 5%, the most prolific education 'device'. Retention rate through tutoring others is around 90%. This is seldomly structured into education services. Again, this is how control is asserted over us!

### The Learning Pyramid