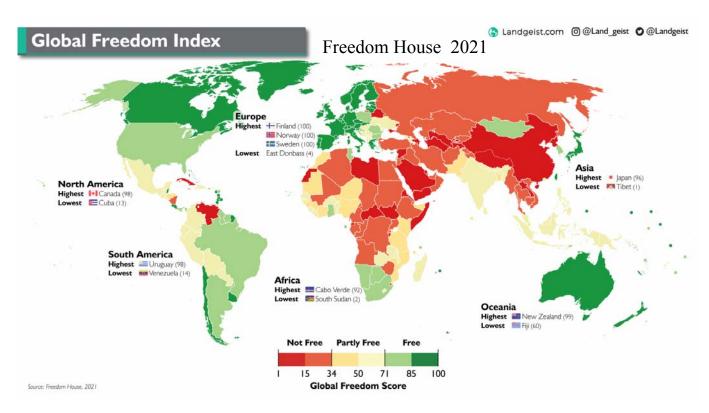

# WE'VE BEEN SCREWED BY LUGGERRERE

| Freedom in the World 2014 Findings |                   |                      |  |  |
|------------------------------------|-------------------|----------------------|--|--|
| Freedom Status                     | Country Breakdown | Population Breakdown |  |  |
| FREE                               | 88 (45%)          | 2,826,850,000 (40%)  |  |  |
| PARTLY FREE                        | 59 (30%)          | 1,822,000,000 (25%)  |  |  |
| NOT FREE                           | 48 (25%)          | 2,467,900,000 (35%)  |  |  |
| TOTAL                              | 195               | 7,116,750,000        |  |  |

The Map of Freedom reflects the findings of Freedom in the World 2014, which rates the level of political rights and civil liberties in 195 countries and 14 related and disputed territories during 2013. Based on these ratings, countries are divided into three categories: Free, Partly Free, and Not Free.

A Free country is one where there is broad scope for open political competition, a climate of respect for civil liberties, significant independent civic life, and independent media. Partly Free countries are characterised by some restrictions on political rights and civil liberties, often in a context of corruption, weak rule of law, ethnic strife, or civil war. A Not Free country is one where basic political rights are absent, and basic civil liberties are widely and systematically denied.

http://freedomhouse.org/sites/default/files/MapofFreedom2014.pdf

"'Chosen by God,' eh? — What's the catch?"

It is the year 2021: We have clear and growing signs of a grand credit cycle in its death throes. What a looming USA default reminds us of is that of the two traditional safe haven assets, gold and US Treasuries (and indeed government bonds globally), only gold has no counterparty risk, is no one's liability. Buying bonds is buying debt in a world saturated with the stuff and totally relying on the issuer to pay up. Interest rates are already zero or negative and hence bonds have very limited scope for higher prices regardless. Gold and silver have extremely limited supply, have no counterparty risk, no 'paper promise' whatsoever, and have proven to be the pre-eminent assets over 5,000 years of countless credit cycles going pop.