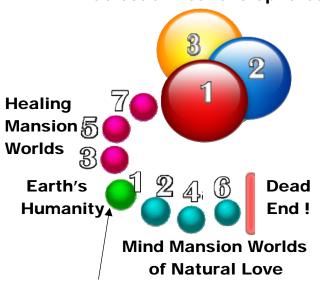

Living through the mind and suppressing our soul based feelings is imprisoning humanity in mediocrity and under 499 on the MoC scale. We are imprisoned in untruth, error addicted minds which are also addicted to control over others and the environment. MoC 499 is the peak that is for those who live within the 1<sup>st</sup> spirit Mansion World. There are seven spirit Mansion Worlds and we need to evolve through all seven to escape the confines of the Hells – and we on Earth calibrate overall at around 220 MoC.

You might consider that we are mid way on the scale. The scale is based on the common log of 10. A 1 point jump is a 10 fold increase in energy (truth energy). A 10 point increase is 10,000,000,000 increase in energy. We have 280 points to go for all of humanity to even commence to be fit to move up to the next spirit Mansion World. There are seven Mansion Worlds that we are to progress through to be fit to transition to the fist of the Celestial Heaven spheres. When we enter the first Celestial Heaven THEN we are out of the Hells!

Should we continue with aspirations in the perfecting of our mind then we can progress from the 1<sup>st</sup> spirit Mansion World to the 2<sup>nd</sup> mind spirit Mansion World, then 4<sup>th</sup> and finally 6<sup>th</sup> mind spirit Mansion World to a dead end. In these higher worlds we may appear to be guru type personalities but we have gone further away from God – we have then perfected our evilness!

The mind can even stave off the time when the Law of Compensation is addressed.

A U-Turn is required and then one would commence embracing their feelings and progress through the Feeling Healing Mansion Worlds 3, 5 and 7. With Divine Love then on completion of the 7<sup>th</sup> spirit healing Mansion World process we transition to the 1<sup>st</sup> of the Celestial Heavens.