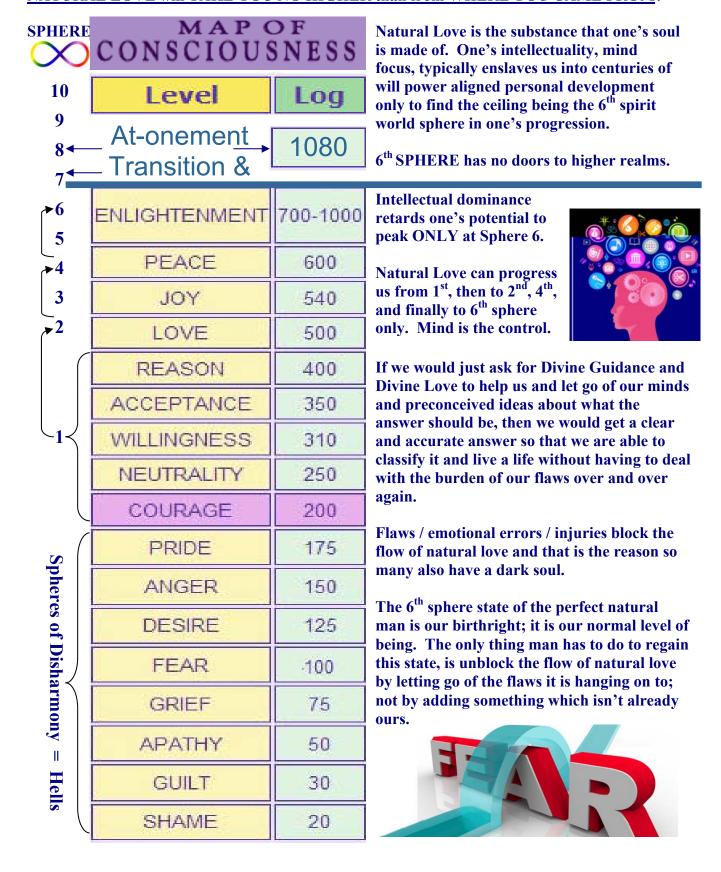

### **NATURAL LOVE or HUMANITY'S ERRONEOUS EMOTIONS:**

Your soul, being your real you, is an emotional being. Your soul, though a thought of God, does not possess anything of the divine within it. It existed in a state of bliss, in a natural love state, pending individualisation which is achieved at conception which is the time of incarnation. Your soul is endowed with natural love emotions noted within the top section of the Map of Consciousness scale, being those emotions calibrating above 200.

| MAP OF CONSCIOUSNESS |              |               |              |               |                    |
|----------------------|--------------|---------------|--------------|---------------|--------------------|
| God-view             | Life-view    | Level         | Log          | Emotion       | Process            |
| Self                 | ls           | Enlightenment | 700 1000     | Ineffable     | Pure Consciousness |
| All-Being            | Perfect      | Peace         | <b>†</b> 600 | Bliss         | Illumination       |
| One                  | Complete     | Joy           | <b>↑</b> 540 | Serenity      | Transfiguration    |
| Loving               | Benign       | Love          | <b>↑</b> 500 | Reverence     | Revelation         |
| Wise                 | Meaningful   | Reason        | <b>400</b>   | Understanding | Abstraction        |
| Merciful             | Harmonious   | Acceptance    | <b>4</b> 350 | Forgiveness   | Transcendence      |
| Inspiring            | Hopeful      | Willingness   | <b>4</b> 310 | Optimism      | Intention          |
| Enabling             | Satisfactory | Neutrality    | <b>250</b>   | Trust         | Release            |
| Permitting           | Feasible     | Соигаде       | <b>200</b>   | Affirmation   | Empowerment        |

Humanity's erroneous emotions are those calibrating below 200 on the Map of Consciousness. The environment around a newly conceived child progressively degrades the condition of that child's soul. When the child reaches about the age of 7, the child's soul condition will reflect the parent's condition. These negative emotions are like a crust around the pure soul it has within.

| MAP OF CONSCIOUSNESS |                                    |        |              |               |               |
|----------------------|------------------------------------|--------|--------------|---------------|---------------|
| God-view             | Life-view                          | Level  | Log          | Emotion       | Process       |
| Mind-made            | Mind-made dis-empowering emotions: |        |              | All the negat | tive emotions |
| Indifferent          | Demanding                          | Pride  | <b>↓</b> 175 | Scorn         | Inflation     |
| Vengeful             | Antagonistic                       | Anger  | <b>↓</b> 150 | Hate          | Aggression    |
| Denying              | Disappointing                      | Desire | <b>♦ 125</b> | Craving       | Enslavement   |
| Punitive             | Frightening                        | Fear   | <b>↓</b> 100 | Anxiety       | Withdrawal    |
| Disdainful           | Tragic                             | Grief  | <b>→</b> 75  | Regret        | Despondency   |
| Condemning           | Hopeless                           | Apathy | <b>♦</b> 50  | Despair       | Abdication    |
| Vindictive           | Evil                               | Guilt  | <b>♦</b> 30  | Blame         | Destruction   |
| Despising            | Miserable                          | Shame  | 20           | Humiliation   | Elimination   |