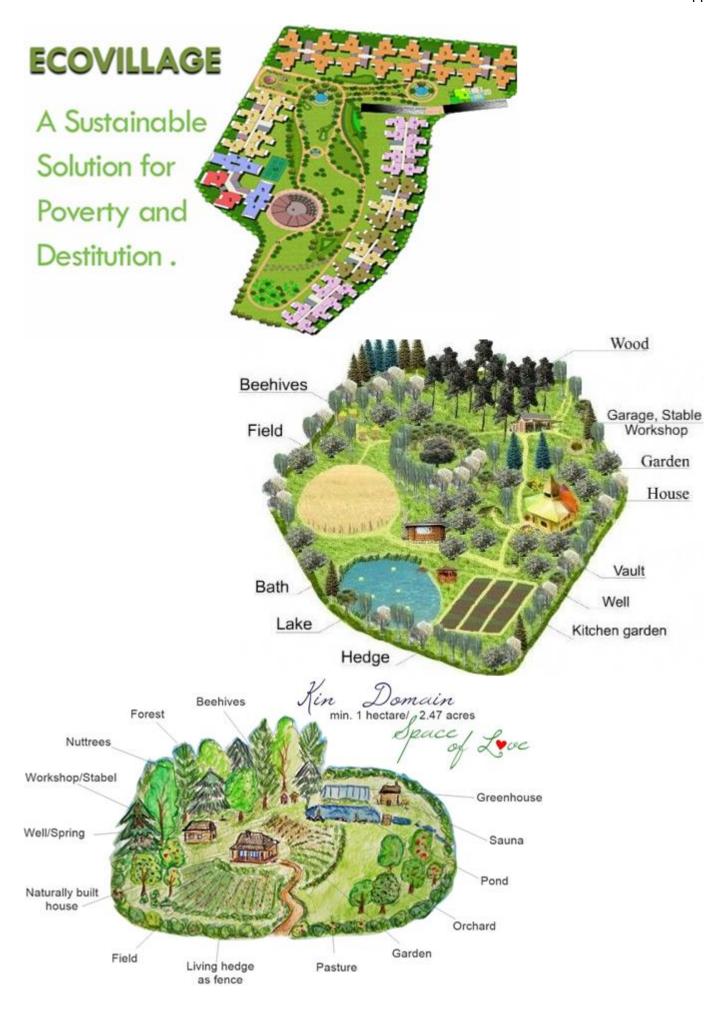

#### **PASCAS Supported Methodologies:**

Permaculture is a multi-faceted food security system that extends across many resource driven industries. Its biodiversity application is impressive. Within most communities, the introduction of permaculture can deliver food security, alleviate poverty and create pathways to prosperity through cooperatives engaging in value adding natural resources.

Pascas is about permanent and long term solutions. It is not about temporary fixes, though they have their place and are appropriate in particular circumstances.

Much if not most of the buildings worldwide are constructed with Portland cement. The life of such cement is around 80 years and then the buildings need demolition. Geopolymer cement is more akin to Roman cement. The life of such cement is indefinite. Consider a building to be viable for 400 years or much longer.

Resilient housing takes into consideration environmental changes and their extremes. Now that ALL weather stations' data is being collated, it is evident that the propaganda machines, particularly those of some governments, that carbon dioxide (CO<sup>2</sup>) levels had recently been as low as 0.034%, approaching worldwide famine levels, and that the present levels of 0.042% being still way short of the 1.000% preferred level, the present CO<sup>2</sup> level is bringing about increased and satisfactory food cropping yields.

Housing to support domestic violence victims, homeless, community groups and much more are to be provided and supported by Pascas, being resilient housing around the world, always putting children first.