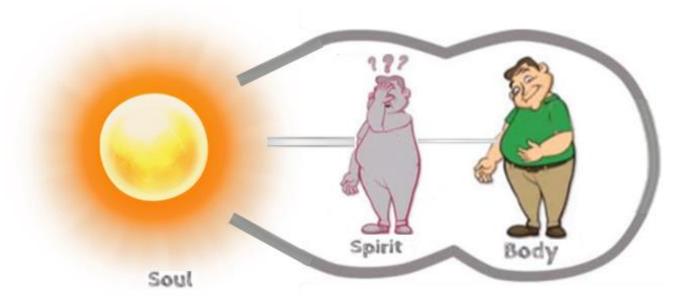

When you are physically sick, your physical body will be expressing the illness of your spirit, that which will be reflected in the 'illness' of your spirit body. That which will be reflected in the 'illness' of your soul. If you could see into one's aura, you'd see all the trauma and damage done in all the subtle bodies and in your spirit body. Your spirit body does not remain perfect and only your physical body becomes sick, you only get sick because you are sick in your spirit body, which really means you are sick in your will, and so sick in your soul. The doctor might attend to your physical body and make you well, however this will only happen if it's what your soul wants; and if so, your attending Angelic Pair will make the necessary adjustments in your spirit body and subtle bodies so as to 'allow' the doctors doctoring to show positive effects. If the doctor is to fail, then it's because the Angels didn't adjust the spiritual for you to become healed. People having limbs amputated might feel a 'ghost limb' which is really their spirit body arm or leg.

Etheric

Body

Your physical bodies are designed to be supported by nature, not attacked by it. Only sickness of will brings about attack, and this only happens to show you that you are in pain, that you are not right, and that you need to seek the truth of your suffering. However, the difficulty here is that the original causes have happened to you before you were six years old, and all that has happened since has served to only compound the problem. And as most people have difficulty relating to their earlier life, it is hard to see the truth of what was happening to your will back then is still happening now as an adult being expressed in your illness.