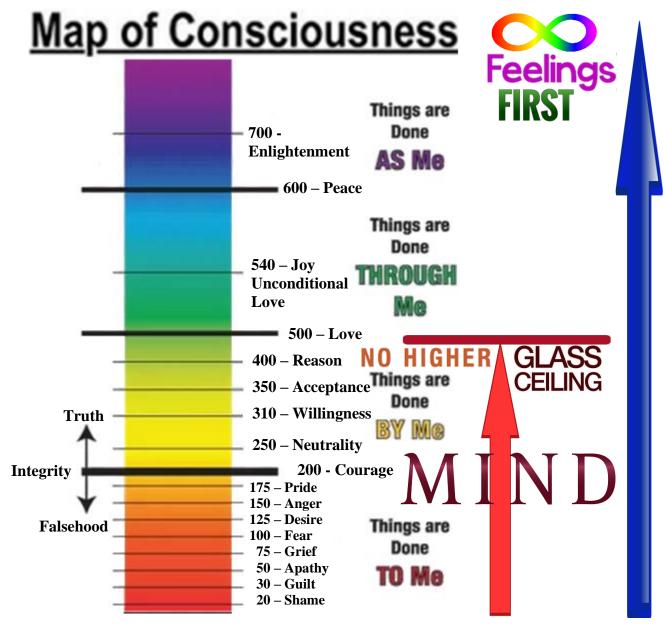

We each have been infused with all of our parents' emotional injuries and errors of belief, so much so that we typically calibrate on Dr David R Hawkins' Map of Consciousness (MoC), at the same level as one or the other of our parents and we remain locked into their impositions on us until we die – thus then we do the same thing to our own children. There you have it – society worldwide is trapped in repeating cycles of stagnation!

Further, now Revealers have shown how we can heal ourselves of this impost – and it is free!

Communities that calibrate less than 200 MoC on the Map of Consciousness fill our prisons, have low to very low incomes, poor health and shortened lives – this is the vast majority of all people around the world. People who calibrate over 400 MoC are the leaders of society – though typically not politicians presently! A little over 4% of the populations calibrate over 500 MoC. Being mind-centric limits us to a peak of 499.

It has also been revealed how ALL of the institutionalised systems around the world have been structured to keep humanity from evolving. This is by the way we each have been indoctrinated in how we are to live our life. We all – you and me – have been brought up to worship our minds, to live mind-centric, to suppress and ignore our feelings. There are no exceptions. Our parents start us on this erroneous path, then preschool, primary school, high school, higher education, employment and all levels of government. All systems are based on mind-centricity. Our minds cannot discern truth from falsehood! Our minds are addicted to untruth. 98% of all assumptions are errors – being our mind's attraction to untruth. ALL research papers are typically based on assumptions! Observe your own assumptions and count those that prove themselves.