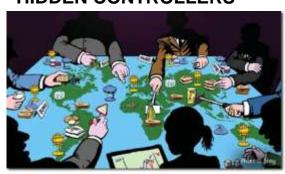

### HIDDEN CONTROLLERS

The same people who 'elect' the members of parliament do not realise that the 'nominees' are often puppets of hidden

controllers.

'Heads of society' are considered leaders. The 300 Bilderberg Club members are (short term) leaders throughout the world, but these are controlled by some 30 families (medium term), who are in turn are

manipulated by 12 (long term) families. All of this is managed and imposed by global secret society networks under the direction of the 12 long term families and their chairman.