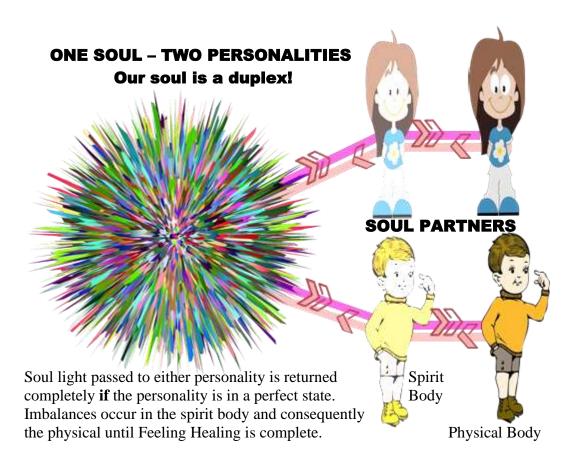

## Childhood Suppression

The soul does it all. The soul is a duplex, two personalities being manifested into the physical by our soul.

Soul light continually flows from the soul through our spirit body levels and into our physical.

Return light being the experiences of our physical existence.

Childhood suppression imposed upon us by our parents and carers causes retarded light to return to our soul bringing about imbalance, reflecting emotional injuries and errors of belief. This imbalance is the cause of all our difficulties throughout our adult life and also all of our health issues.