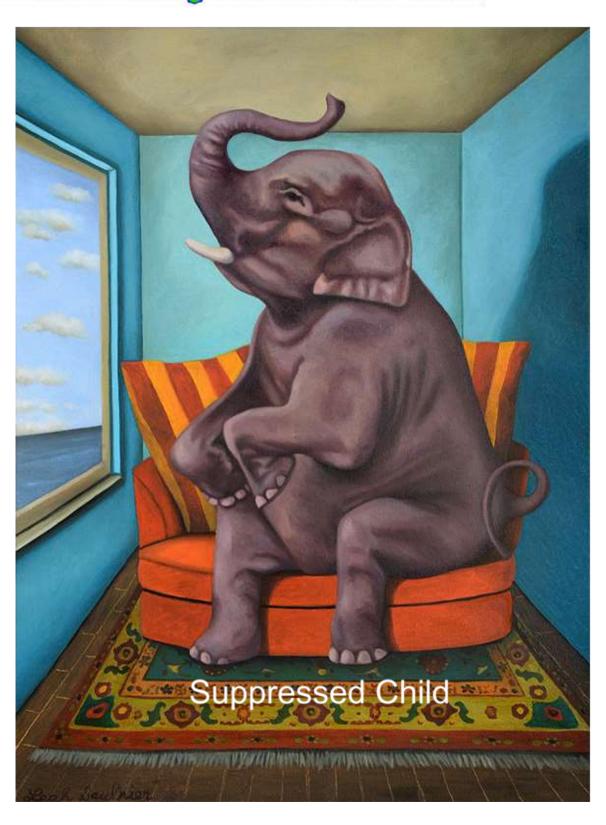

# Childhood Suppression is the elephant in the room!

The underlying generator of all discomfort, pain, disease and illness is Childhood Suppression and ongoing Repression.

Feeling Healing is our only recovery and soul growth pathway.

It is that simple!

The one and only truly effective vaccine is the healing of our Childhood Suppression and ongoing Repression through FEELING HEALING!