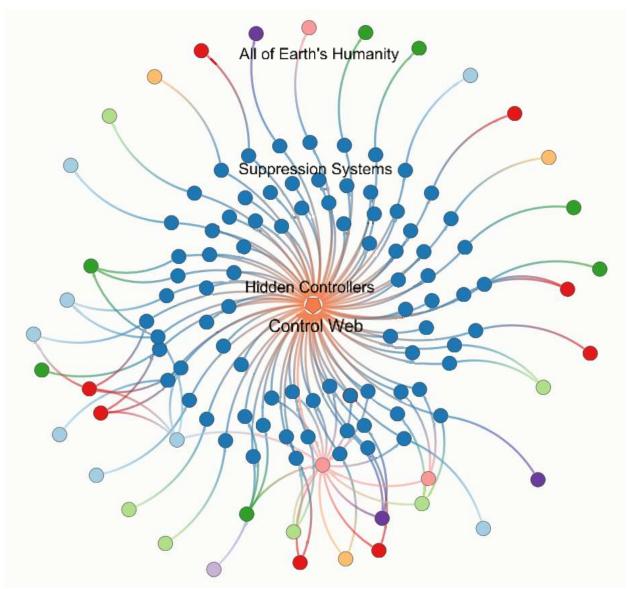

### HIDDEN CONTROLLERS

The same people who 'elect' the members of parliament do not realise that the 'nominees' are often puppets of hidden

controllers.

'Heads of society' are considered leaders. The 300 Bilderberg Club members are (short term) leaders throughout the world, but these are controlled by some 30 families (medium term), who are in turn are

manipulated by 12 (long term) families. All of this is managed and imposed by global secret society networks under the direction of the 12 long term families and their chairman.

# Rebellious Lanonandek Spirits Mind Mansion Worlds Spirits Hidden Controllers on Earth Puppet Leaders on Earth Earth's Humanity D1 D2 D3 Earth's Humanity D3 D4 D5