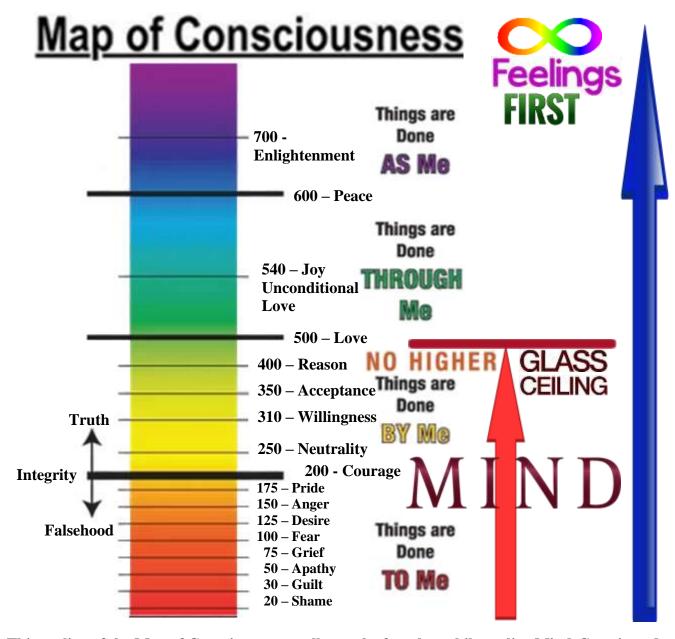

This outline of the Map of Consciousness spells out the fact that while we live Mind-Centric and ignore and suppress our Feelings we cannot pass 499 MoC. Our mind being in control, as we have all been indoctrinated to live, is a glass ceiling. Humanity cannot heal anything, cannot be spontaneous, has no intuitiveness, and is locked into living in the deep hell states. This is why people find themselves in abusive homes, domestic violence, housing stress, homelessness and gross difficulties of all kinds. This is why we are easily manipulated, embrace propaganda and are being controlled by a few.

## CONSCIOUSNESS

Map of Consciousness from Dr David R Hawkins, M.D., Ph.D. "Power vs Force".

| Level         | Log      |
|---------------|----------|
| ENLIGHTENMENT | 700-1000 |
| PEACE         | 600      |
| JOY           | 540      |
| LOVE          | 500      |
| REASON        | 400      |
| ACCEPTANCE    | 350      |
| WILLINGNESS   | 310      |
| NEUTRALITY    | 250      |
| COURAGE       | 200      |
| PRIDE         | 175      |
| ANGER         | 150      |
| DESIRE        | 125      |
| FEAR          | 100      |
| GRIEF         | 75       |
| APATHY        | 50       |
| GUILT         | 30       |
| SHAME         | 20       |

While we live mind-centric and suppress our feelings and our true self, we cannot progress beyond 499 MoC on the Map of Consciousness. While we live this way, ignoring and suppressing our feelings we will continue to stagnate, engage in wars, incur discomfort, pain, illness and disease, suffering a life of living in a physical hell – we cannot evolve any further than what you see around you now every day.

## 'Mind-Contidety

200,000 years ago we were submissive to the control of high level personalities who induced us to believe we could become mini-gods by believing that our minds could take us to those levels. Women are closer to their feelings and consequently males had to dominate and suppress women. Living mind-centric prevents us progressing beyond 499 MoC. Living mind-centric, **Things are done BY Me**. This glass ceiling can only be bridged by us embracing our feelings and living feelings first. Then through Feeling Healing and by embracing our Heavenly Mother and Father's Divine Love we can progress to Celestial Soul Condition while living here on Earth, which is beyond this Map of Consciousness scale.