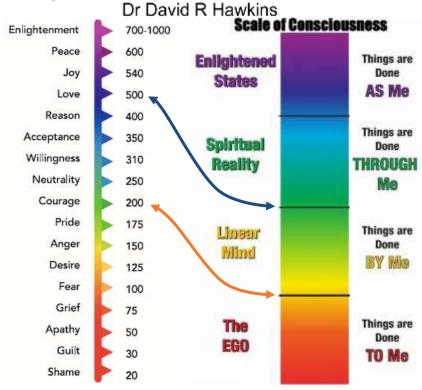

WORLD 216 220 73.3 US\$17,110 These two charts demonstrate the stark reality of one's probable quality of life that we will experience relative to our personal calibration as per the Map of Consciousness developed by Dr David Hawkins. Our calibration level is essentially set for life by the time we reach the age of six (6) years.

## CONSCIOUSNESS

Map of Consciousness from Dr David R Hawkins, M.D., Ph.D. "Power vs Force".

| Level         | Log      |
|---------------|----------|
| ENLIGHTENMENT | 700-1000 |
| PEACE         | 600      |
| JOY           | 540      |
| LOVE          | 500      |
| REASON        | 400      |
| ACCEPTANCE    | 350      |
| WILLINGNESS   | 310      |
| NEUTRALITY    | 250      |
| COURAGE       | 200      |
| PRIDE         | 175      |
| ANGER         | 150      |
| DESIRE        | 125      |
| FEAR          | 100      |
| GRIEF         | 75       |
| APATHY        | 50       |
| GUILT         | 30       |
| SHAME         | 20       |