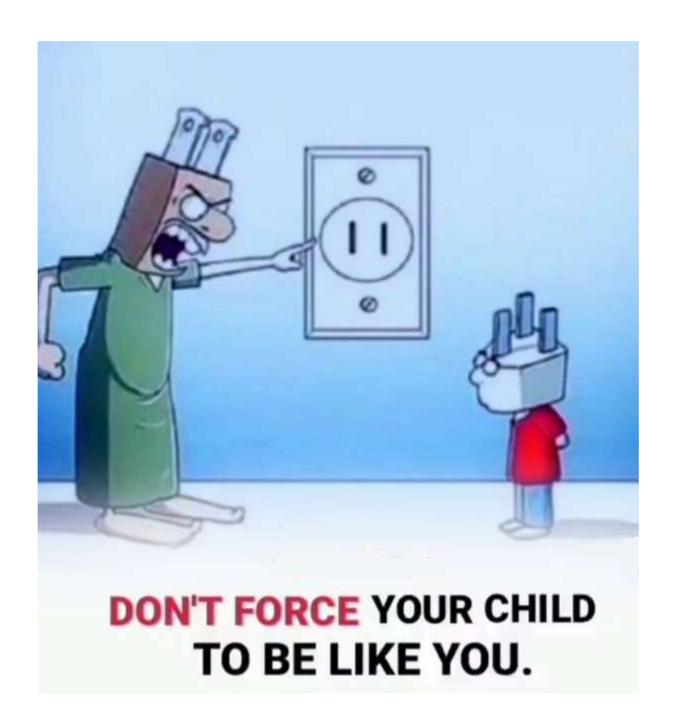

Consequently, humanity on Earth is sick.

The elephant in the room is our Childhood Suppression. From the moment of conception through to our sixth year of life we are subjected to our parents unknowingly guiding us to live and be the personality that they want us to be. They infuse us, their children, with all of their emotional injuries and errors of belief and consequently by the time we are six years of age our consciousness calibration will mirror one or the other parent, should their calibrations be different from each other.

We are souls, our personality is an expression of our soul. It is our free expression of our soul through our feelings that we are to embrace and follow. This expression may appear to be wilful in nature, from time to time, and consequently our parents' attempt to suppress this expression. They proceed to remodel us when as young children, in the manner their parents treated them and so on for many generations going back.

During our forming years, as a child, we are unable to recognise the suppression of our personality as being extra-ordinarily harmful to our soul based personality and, accordingly, we don't know that things can be any other way. Presently, neither do our parents.