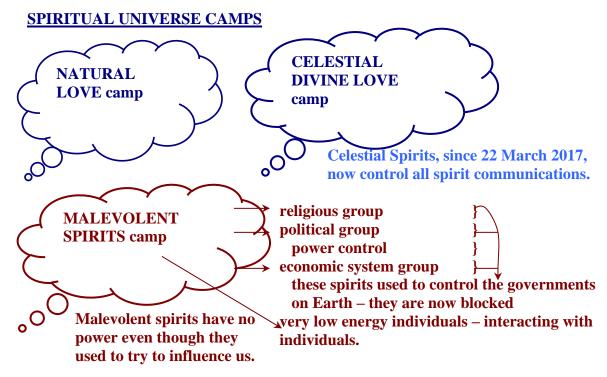

## CONTROL DISRUPT

Since 31 May 1914,

Celestials have been

progressively introducing high level truths to humanity that have been prevented from sharing for thousands of years. From 31 January 2018, Celestials have been disrupting the hidden controllers on Earth and slowly bringing about their manipulation and suppression of Earth's humanity.

Negative Spirit Influence blocked 22 March 2017 Law of Compensation quickening 22 May 2017 Rebellion and Default officially ended 31 January 2018

Great U-Turn for humanity now ready for Mobilisation 22 July 2023 Celestial soul state condition achieved 22 September 2024

## TurningPoint 22 July 2023

Negative Spirit Influence blocked 22 March 2017 Law of Compensation quickening 22 May 2017

Rebellion and Default officially ended 31 January 2018 Great U-Turn now ready for mobilisation 22 July 2023

## REBELION & DEFAULT

officially ended 31 January 2018

## Degative Spirit Influence

blocked 22 March 2017

## Law of Compensation

quilekening 22 May 2017