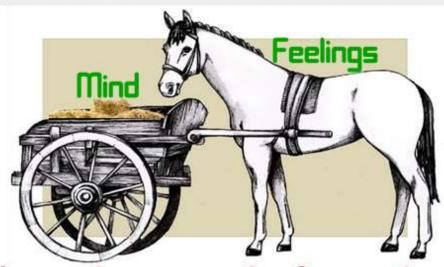

## put the cart before the horse

Putting the cart before the horse is doing things back to front!
This is how we have been misled to live.

Feelings first with the mind to follow in support is the way.

Mind Centricity entrapment