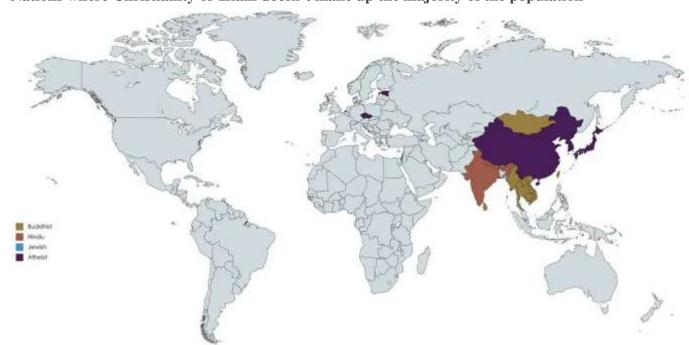

## Rome 2 thousand years ago

## Africa like... an hour ago

Truth is always the same. Thus there is only one truth. There cannot be two truths – just one.

Yet we have some 3,400 significant religions. Then with their minor denominations there are more than 50,000 differing religions. More than 20,000 of those are Christian. The variations of the bible runs into many thousands. All purporting to portray the one truth.

As will be seen by the consciousness levels of adherents to the main religions, with some 75% of adherents calibrating at 200 MoC or below then truth is lacking throughout. Further, 40% of adherents to the main religions calibrate at 100 MoC of below further announcing a uniformity in the misguidance and platforms of each and every faith purported to be of truth by the religious organisations without any one of them standing out above the others.

What is amazing and revealing is that Atheists are calibrating at MoC levels similar to the mainstream religions. That is most probable as they are not subjecting themselves to the controlling platforms of religions and not subjecting themselves to the coercive agendas imposed through institutionalised religions.