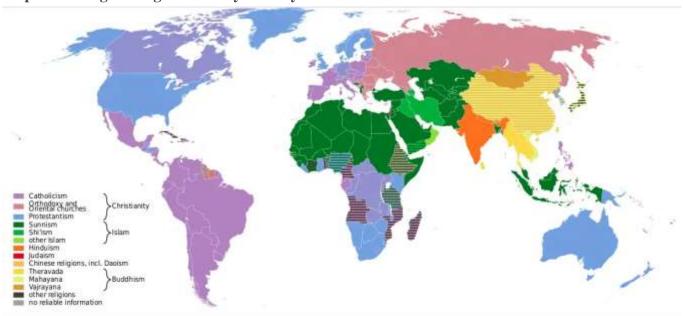

## Africa like... an hour ago

Truth is always the same. Thus there is only one truth. There cannot be two truths – just one.

Yet we have some 3,400 significant religions. Then with their minor denominations there are more than 50,000 differing religions. More than 20,000 of those are Christian. The variations of the bible runs into many thousands. All purporting to portray the one truth.

As will be seen by the consciousness levels of adherents to the main religions, with some 75% of adherents calibrating at 200 MoC or below then truth is lacking throughout. Further, 40% of adherents to the main religions calibrate at 100 MoC of below further announcing a uniformity in the misguidance and platforms of each and every faith purported to be of truth by the religious organisations without any one of them standing out above the others.

What is amazing and revealing is that Atheists are calibrating at MoC levels similar to the mainstream religions. That is most probable as they are not subjecting themselves to the controlling platforms of religions and not subjecting themselves to the coercive agendas imposed through institutionalised religions.