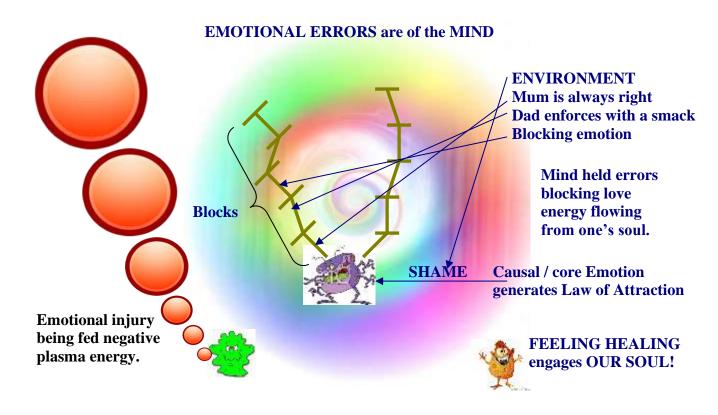

## Childhood Suppression

The soul does it all. The soul is a duplex, two personalities being manifested into the physical by our soul.

Soul light continually flows from the soul through our spirit body levels and into our physical.

Return light being the experiences of our physical existence.

Childhood suppression imposed upon us by our parents and carers causes retarded light to return to our soul bringing about imbalance, reflecting emotional injuries and errors of belief. This imbalance is the cause of all our difficulties throughout our adult life and also all of our health issues.

Every experience is recorded through the light returning through our spirit body and back to our soul. What emotional injuries we experience, commencing from conception, has to be expressed emotionally to heal the imbalance in soul light so that harmony and health can be achieved in our spirit and physical bodies. Childhood Suppression is the underlying cause of disease, illness, etc.