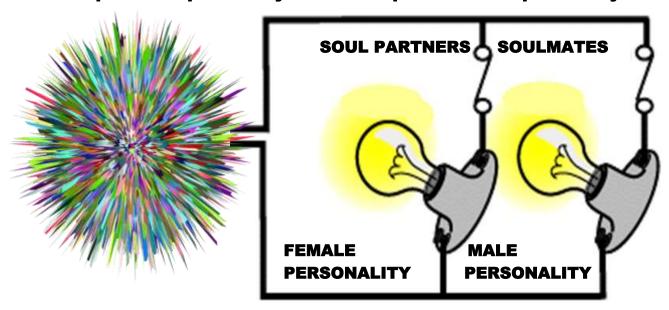

## Childhood Suppression

The soul does it all. The soul is a duplex, two personalities being manifested into the physical by our soul.

Soul light continually flows from the soul through our spirit body levels and into our physical.

Return light being the experiences of our physical existence.

Childhood suppression imposed upon us by our parents and carers causes retarded light to return to our soul bringing about imbalance, reflecting emotional injuries and errors of belief. This imbalance is the cause of all our difficulties throughout our adult life and also all of our health issues.