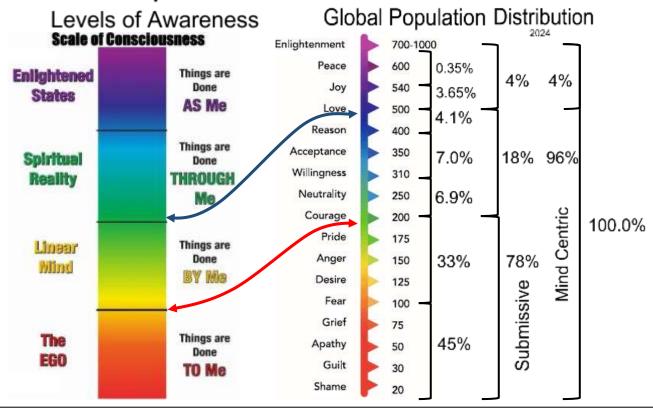

15 December 2024

There is no doubt that we, of Pascas, are finding the observations now outlined throughout this Pascas Paper totally overwhelming and distressful.

Dr David R Hawkins outlined within his book, Power vs Force, that 78% of the world's population calibrates under 200 on his Map of Consciousness scale. We are finding in 2024 that 75% of the world's population of 8 billion persons calibrate 200 MoC or lower. That represents 6 billion people are now living in a desert of truth, that is a lack of truth, and the consequences are that 3 out of 4 persons are living in poverty of varying kinds.

As will be seen by the consciousness levels of adherents to the main religions, with some 75% of adherents calibrating at 200 MoC or below then truth is lacking throughout. Further, 40% of adherents to the main religions calibrate at 100 MoC of below further announcing a uniformity in the misguidance and platforms of each and every faith purported to be of truth by the religious organisations without any one of them standing out above the others.

Lucifer pair Satan pair Arrested and imprisoned 26 CE

Caligastia pair Daligastia pair Arrested and imprisoned 1993 CE

The consequences are in this simple table:

| V            | <b>VORLDWI</b>                      | DE relat       | ionshi <mark>p of N</mark>    | MoC calibrati                 | ion with Li        | fe Experie         | nces                         |
|--------------|-------------------------------------|----------------|-------------------------------|-------------------------------|--------------------|--------------------|------------------------------|
|              | Life Exp                            | ectancy,       | <b>Developme</b>              | nt, Happines                  | s, Educatio        | on, Income         |                              |
| МоС          | No. of<br>Countries+<br>Territories | Average<br>MoC | Average<br>Life<br>Expectancy | Human<br>Development<br>Index | Happiness<br>Index | Education<br>Index | Per Capita<br>Income<br>2021 |
| 400s         | 22                                  | 405            | 82.2                          | 0.924                         | 7.1                | .890               | US\$63,032                   |
| 300s         | 71                                  | 343            | 77.2                          | 0.794                         | 6.1                | .741               | US\$30,154                   |
| 200s         | 50                                  | 251            | 72.7                          | 0.676                         | 5.3                | .610               | US\$16,560                   |
| High<br>100s | 38                                  | 174            | 70.5                          | 0.659                         | 5.0                | .600               | US\$12,516                   |
| Low<br>100s  | 21                                  | 119            | 67.1                          | 0.587                         | 4.6                | .501               | US\$7,081                    |
| Below<br>100 | 14                                  | 74             | 65.3                          | 0.565                         | 4.4                | .501               | US\$6,377                    |
| WORLD        | 216                                 | 220            | 73.3                          |                               |                    |                    | US\$17,110                   |

WORLD 216 220 73.3 US\$17,110 These two charts demonstrate the stark reality of one's probable quality of life that we will experience relative to our personal calibration as per the Map of Consciousness developed by Dr David Hawkins. Our calibration level is essentially set for life by the time we reach the age of six (6) years.

| WORLDWIDE SURVEY  |           |                |                                             |  |
|-------------------|-----------|----------------|---------------------------------------------|--|
| Levels of Truth / | Countries | Population2020 | Lifestyle Feature                           |  |
| Consciousness     |           |                |                                             |  |
| 500+ MoC          | NONE      | 0 million      | Feeling orientated rather than mind-centric |  |
| 400s              | 22        | 700 million    | Freedom and Progressive Leadership          |  |
| 300s              | 71        | 4,100 million  | Open and Free Education                     |  |
| 200s              | 50        | 1,100 million  | Current Religions                           |  |
| 100s & below      | 73        | 2,100 million  | Survival Living                             |  |
| Overall 220       | 216       | 8,000 million  | Humanity entrenched in mind-centricity      |  |

Thus, testing for the number of persons (percentage) calibrating at or below 200 MoC reveals the number of people within that threshold and separately calibrating at or below 100 MoC reveals the number of those in chronic poverty of lack of truth. Generally speaking it is 75% of the world's population calibrating 200 MoC or lower with 40% calibrating 100 MoC of lower.

This outline of the Map of Consciousness spells out the fact that while we live Mind-Centric and ignore and suppress our Feelings we cannot pass 499 MoC. Our mind being in control, as we have all been indoctrinated to live, is a glass ceiling. Humanity cannot heal anything, cannot be spontaneous, has no intuitiveness, and is locked into living in the deep hell states. This is why people find themselves in abusive homes, domestic violence, housing stress, homelessness and gross difficulties of all kinds. This is why we are easily manipulated, embrace propaganda and are being controlled by a few.

## CONSCIOUSNESS

Map of Consciousness from Dr David R Hawkins, M.D., Ph.D. "Power vs Force".

| Level         | Log      |
|---------------|----------|
| ENLIGHTENMENT | 700-1000 |
| PEACE         | 600      |
| JOY           | 540      |
| LOVE          | 500      |
| REASON        | 400      |
| ACCEPTANCE    | 350      |
| WILLINGNESS   | 310      |
| NEUTRALITY    | 250      |
| COURAGE       | 200      |
| PRIDE         | 175      |
| ANGER         | 150      |
| DESIRE        | 125      |
| FEAR          | 100      |
| GRIEF         | 75       |
| APATHY        | 50       |
| GUILT         | 30       |
| SHAME         | 20       |

## Submissiveness

'To put lower consciousness levels into context, it is helpful to know that, according to consciousness research: **78%**, if not **85%**, of the people on the planet calibrate below 200 on the Map of Consciousness, and 56% of the United States calibrates below 200 on the Map.'