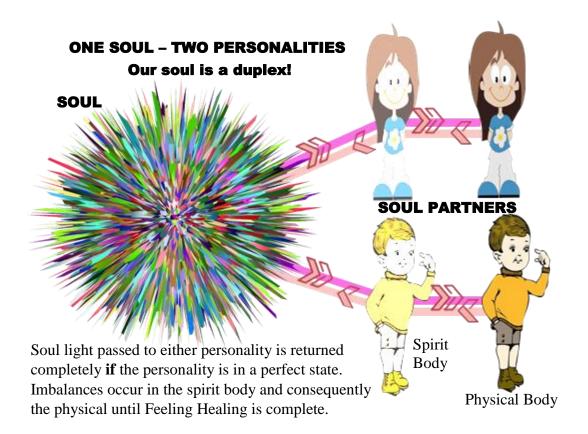

All institutionalised platforms endeavour to have the woman subservient to the male. Our soul is a duplex, that is, our soul manifests TWO personalities, one is always a female and the other is always a male – we each have a soul partner – often referred to as

subservient to the male. Our soul is a duplex, that is, our soul manifests TWO personalities, one is always a female and the other is always a male – we each have a soul partner – often referred to as a soulmate. Ultimately, when we each have healed of what we each have taken on of the Rebellion and Default, we will unite with our soul partner for eternity.

# System Rebellion and Planetary Default

To the extent that parents have healed themselves prior to conceiving a child, that child will now be free of those imposts of the Rebellion and Default through parents' Healing.