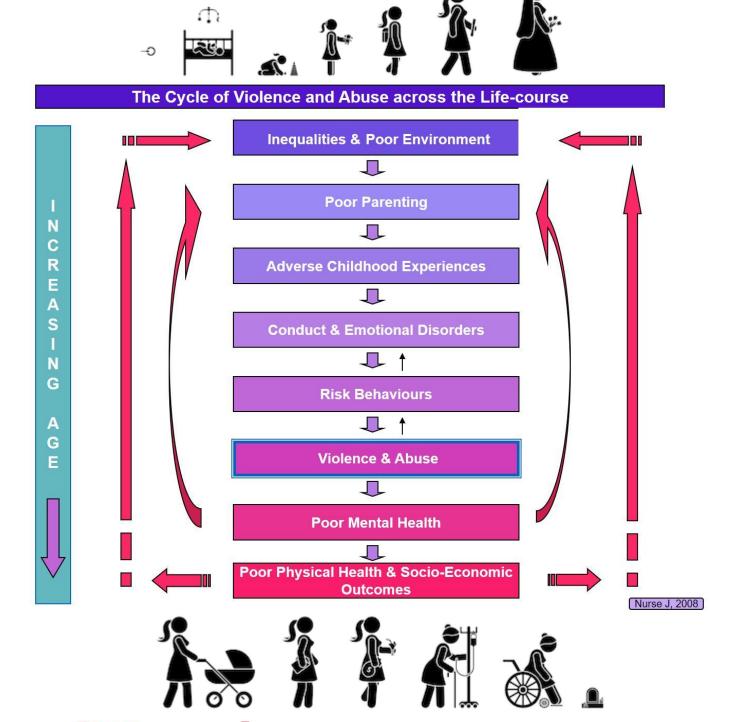

Thus the energy differentials are in fact enormous!

How is 'the gap' closed? Closing the Gap is a personal journey of self-development.

It is through the voluntary changing of the traditional environment of familiar customs and norms that are being passed on through the generations. Should we, as children, live the same style of life as our parents then we will mirror their circumstances and outcomes – this is how stagnation of consciousness unfolds, avoiding growth and prosperity for generations, spanning periods extending for thousands and thousands of years!

Through a change of environment, voluntarily unfolding, children may discover the diversity of two customs and lifestyles, thus bringing about not only a change but the blending of two lifestyle experiences opening the opportunity for leadership to present itself through the opening up of spontaneity and intuitiveness not having been present before the blending of any two cultures.

Not only is 'the gap' being closed, but the whole of society blossoms through the voluntary initiative of those having taken the step into an environmental change of lifestyle and way of living new to all.

Further, the elephant in the room is our Childhood Suppression and then our ongoing Repression of our emotional injuries experienced as well as our errors of belief infused upon us by our parents and carers throughout our early childhood forming years, from conception through to the age of six years. By the time we are six years of age, we will be calibrating at a similar level as one or the other of our parents, should they differ, thus generation after generation imposes upon their children the same conditions as themselves – stagnation in our evolutionary growth in consciousness has prevailed almost since the first century at 190 MoC for humanity overall!