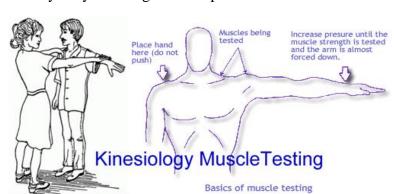

Through engaging kinesiology muscle testing in conjunction with Dr David Hawkins' Map of Consciousness, it is relatively easy to calibrate the level of truth and consciousness of anyone, any group of people, any community, state / province or nation of people as well as the level of truth of any statement, document, book or system. There are no secrets, all is revealed or revealable.