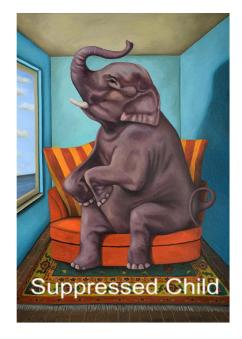

Further, the elephant in the room is our Childhood Suppression and then our ongoing Repression of our emotional injuries experienced as well as our errors of belief infused upon us by our parents and carers throughout our early childhood forming years, from conception through to the age of six years. By the time we are six years of age, we will be calibrating at a similar level as one or the other of our parents, should they differ, thus generation after generation imposes upon their children the same conditions as themselves – stagnation in our evolutionary growth in consciousness has prevailed almost since the first century at 190 MoC for humanity overall!

parents and carers taught us to live.

The elephant in the room is our Childhood Suppression! Suppression of our true personality begins at the moment of our conception and relentlessly continues through to age of six years.