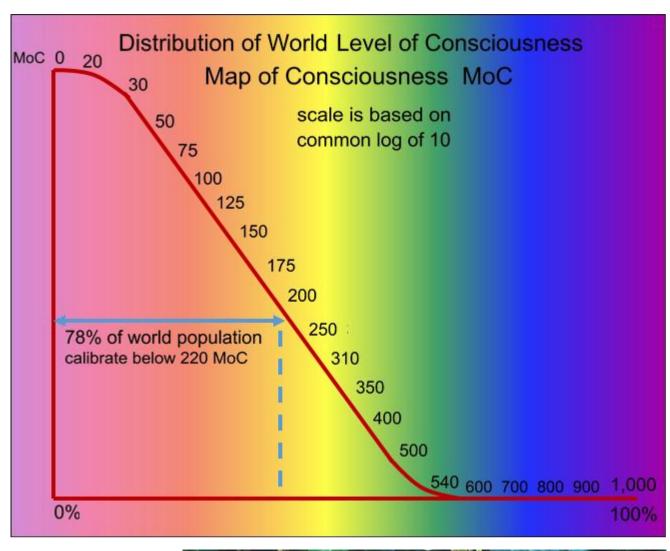

## PARENTS 78% calibrate under 220

| MAP OF CONSCIOUSNESS |               |               |              |               |                    |  |  |
|----------------------|---------------|---------------|--------------|---------------|--------------------|--|--|
| God-view             | Life-view     | Level         | Log          | Emotion       | Process            |  |  |
| Self                 | Is            | Enlightenment | 700 1000     | Ineffable     | Pure Consciousness |  |  |
| All-Being            | Perfect       | Peace         | <b>↑</b> 600 | Bliss         | Illumination       |  |  |
| One                  | Complete      | Joy           | <b>↑</b> 540 | Serenity      | Transfiguration    |  |  |
| Loving               | Benign        | Love          | <b>↑</b> 500 | Reverence     | Revelation         |  |  |
| Wise                 | Meaningful    | Reason        | <b>400</b>   | Understanding | Abstraction        |  |  |
| Merciful             | Harmonious    | Acceptance    | <b>↑</b> 350 | Forgiveness   | Transcendence      |  |  |
| Inspiring            | Hopeful       | Willingness   | <b>310</b>   | Optimism      | Intention          |  |  |
| Enabling             | Satisfactory  | Neutrality    | <b>250</b>   | Trust         | Release            |  |  |
| Permitting           | Feasible      | Courage       | <b>200</b>   | Affirmation   | Empowerment        |  |  |
| Indifferent          | Demanding     | Pride         | <b>↓</b> 175 | Scorn         | Inflation          |  |  |
| Vengeful             | Antagonistic  | Anger         | <b>↓</b> 150 | Hate          | Aggression         |  |  |
| Denying              | Disappointing | Desire        | <b>♦ 125</b> | Craving       | Enslavement        |  |  |
| Punitive             | Frightening   | Fear          | <b>↓ 100</b> | Anxiety       | Withdrawal         |  |  |
| Disdainful           | Tragic        | Grief         | <b>→</b> 75  | Regret        | Despondency        |  |  |
| Condemning           | Hopeless      | Apathy        | <b>→</b> 50  | Despair       | Abdication         |  |  |
| Vindictive           | Evil          | Guilt         | <b>→</b> 30  | Blame         | Destruction        |  |  |
| Despising            | Miserable     | Shame         | 20           | Humiliation   | Elimination        |  |  |