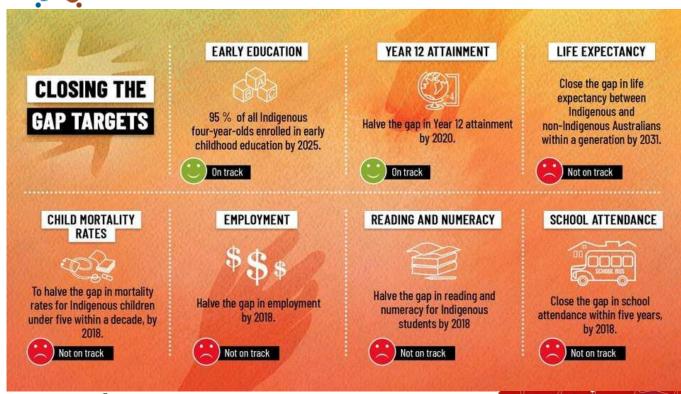

Thus the energy differentials are in fact enormous!

How is 'the gap' closed? Closing the Gap is a personal journey of self-development.

It is through the voluntary changing of the traditional environment of familiar customs and norms that are being passed on through the generations. Should we, as children, live the same style of life as our parents then we will mirror their circumstances and outcomes – this is how stagnation of consciousness unfolds, avoiding growth and prosperity for generations, spanning periods extending for thousands and thousands of years!

Through a change of environment, voluntarily unfolding, children may discover the diversity of two customs and lifestyles, thus bringing about not only a change but the blending of two lifestyle experiences opening the opportunity for leadership to present itself through the opening up of spontaneity and intuitiveness not having been present before the blending of any two cultures.

Not only is 'the gap' being closed, but the whole of society blossoms through the voluntary initiative of those having taken the step into an environmental change of lifestyle and way of living new to all.