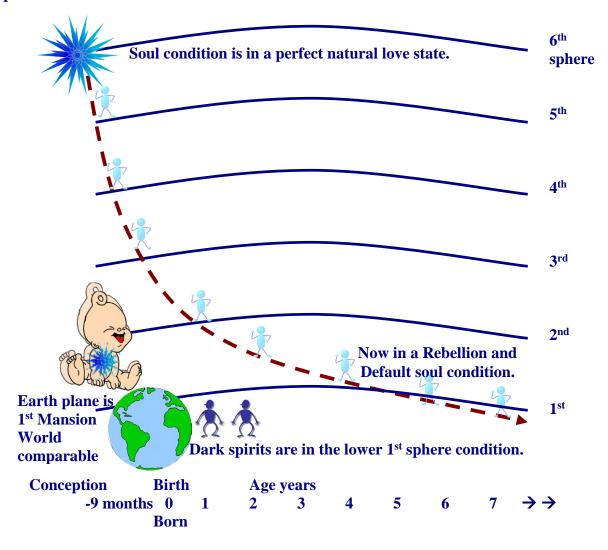

It matters not what we aspire to, as long it is what we are drawn to, what we have a longing to involve ourselves with, what we grow to love and excel at. We each have a life purpose, we truly do have experiences that we are to have while here in the physical and should our life be cut short then we will go on and have those intended experiences while we live in the 1<sup>st</sup> spirit Mansion World. There is no one less capable than the other, nor more capable than any other. We are each to have our day in the sunshine so to speak. Follow your feelings and embrace the opportunities.

# System Rebellion and Planetary Default

To the extent that parents have healed themselves prior to conceiving a child, that child will now be free of those imposts of the Rebellion and Default through parents' Healing.