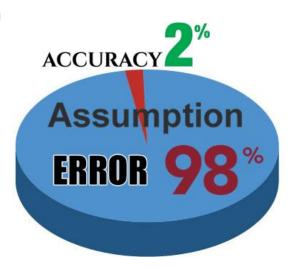

Our mind is unable to discern truth from falsehood, our mind is addicted to untruth as well as addicted to control over others and the environment. Consequently our thinkingness as well as assumption making is in error 98% of the time. Yes, the error rate is 98%. Consequently we end up reworking what we do if based on our assumptions. Further, thinking is arduous. Feelings are spontaneous and exhilarating as they are always in truth, our own soul based truth.