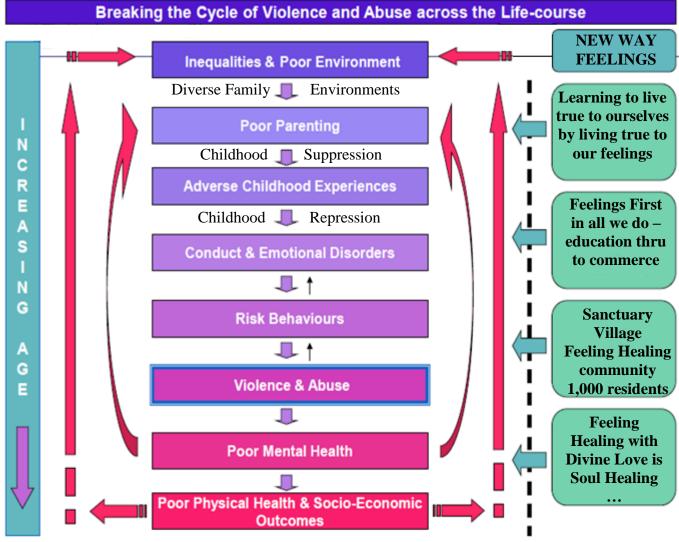

Thus the energy differentials are in fact enormous!

How is 'the gap' closed? Closing the Gap is a personal journey of self-development.

It is through the voluntary changing of the traditional environment of familiar customs and norms that are being passed on through the generations. Should we, as children, live the same style of life as our parents then we will mirror their circumstances and outcomes – this is how stagnation of consciousness unfolds, avoiding growth and prosperity for generations, spanning periods extending for thousands and thousands of years!

Through a change of environment, voluntarily unfolding, children may discover the diversity of two customs and lifestyles, thus bringing about not only a change but the blending of two lifestyle experiences opening the opportunity for leadership to present itself through the opening up of spontaneity and intuitiveness not having been present before the blending of any two cultures.

Not only is 'the gap' being closed, but the whole of society blossoms through the voluntary initiative of those having taken the step into an environmental change of lifestyle and way of living new to all.

It is to be through open and free feelings orientated education, at all levels, that we will become aware of the option to live Feelings First and progressively put the shackles and enslavement of our minds behind us and then through our healing, evolve into harmony with our environment and all peoples thus putting behind illness, conflict and all the social ills that now prevail worldwide.