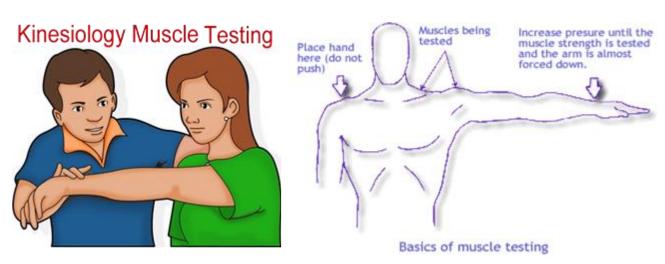

Through engaging kinesiology muscle testing in conjunction with Dr David Hawkins' Map of Consciousness, it is relatively easy to calibrate the level of truth and consciousness of anyone, any group of people, any community, state / province or nation of people as well as the level of truth of any statement, document, book or system. There are no secrets, all is revealed or revealable.