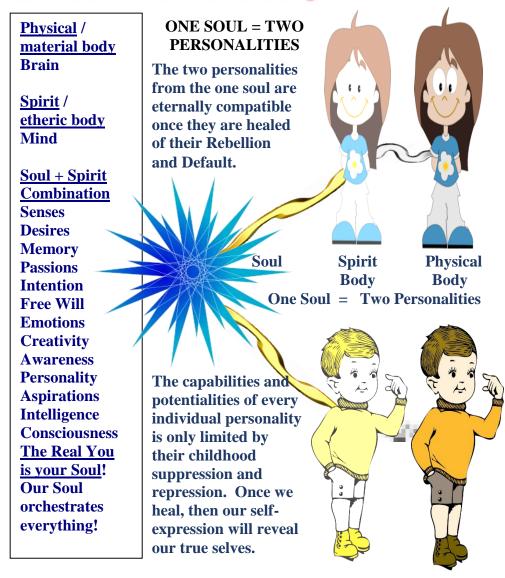

All institutionalised platforms endeavour to have the woman subservient to the male. Our soul is a duplex, that is, our soul manifests TWO personalities, one is always a female and the other is always a male – we each have a soul partner – often referred to as

subservient to the male. Our soul is a duplex, that is, our soul manifests TWO personalities, one is always a female and the other is always a male – we each have a soul partner – often referred to as a soulmate. Ultimately, when we each have healed of what we each have taken on of the Rebellion and Default, we will unite with our soul partner for eternity.