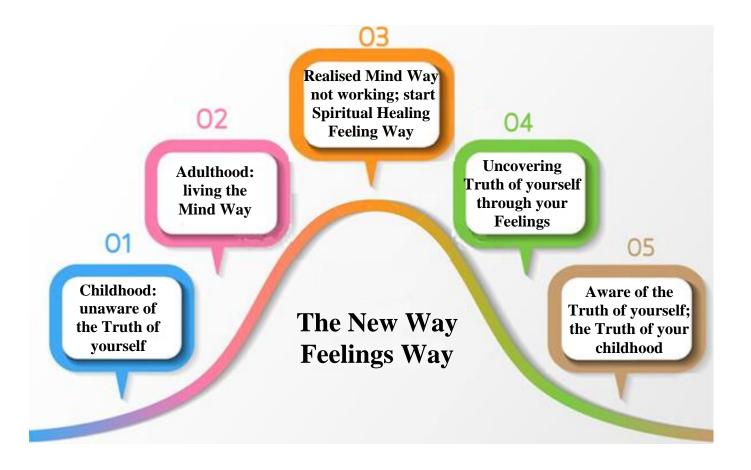

Closing the Gap is a personal journey of self-development. Presently, many are subjected to the ways that prevailed even thousands of years ago. Unknowingly we continue living the way we were brought up to live by our parents and carers. We continue living our childhood suppression all the way through our adult life. It is through changing our environment and embracing the culture of others, blending the two, and then expressing our feelings while always longing to know the truth of what our feelings are drawing our attention to that we begin to grow in truth and close the gap and prosper. The blending and growth introduces new dimensions into the community in which we become engaged with.

Thus the energy differentials are in fact enormous!

How is 'the gap' closed? Closing the Gap is a personal journey of self-development.

It is through the voluntary changing of the traditional environment of familiar customs and norms that are being passed on through the generations. Should we, as children, live the same style of life as our parents then we will mirror their circumstances and outcomes – this is how stagnation of consciousness unfolds, avoiding growth and prosperity for generations, spanning periods extending for thousands and thousands of years!

Through a change of environment, voluntarily unfolding, children may discover the diversity of two customs and lifestyles, thus bringing about not only a change but the blending of two lifestyle experiences opening the opportunity for leadership to present itself through the opening up of spontaneity and intuitiveness not having been present before the blending of any two cultures.

Not only is 'the gap' being closed, but the whole of society blossoms through the voluntary initiative of those having taken the step into an environmental change of lifestyle and way of living new to all.