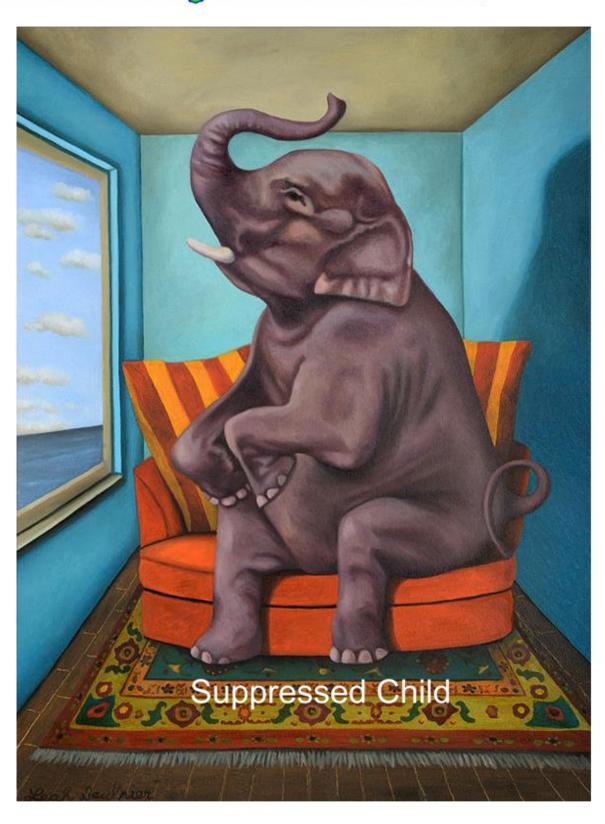

Further, the elephant in the room is our Childhood Suppression and then our ongoing Repression of our emotional injuries experienced as well as our errors of belief infused upon us by our parents and carers throughout our early childhood forming years, from conception through to the age of six years. By the time we are six years of age, we will be calibrating at a similar level as one or the other of our parents, should they differ, thus generation after generation imposes upon their children the same conditions as themselves – stagnation in our evolutionary growth in consciousness has prevailed almost since the first century at 190 MoC for humanity overall!

parents and carers taught us to live.

The elephant in the room is our Childhood Suppression! Suppression of our true personality begins at the moment of our conception and relentlessly continues through to age of six years.