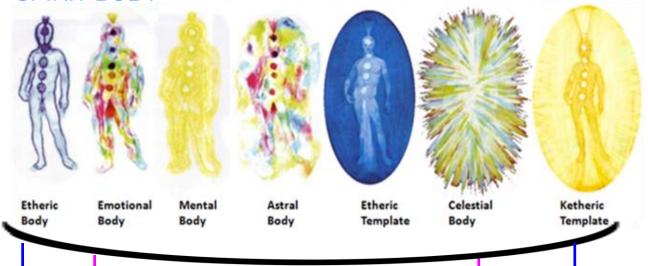

From conception we are being infused with our parents and carers emotional injuries and errors of belief. It is through the pattern of these emotional errors that we then go on and live our lives whilst manifesting our illnesses through these distortions to our soul light that circulates from and through our soul, spirit body and physical body and back.