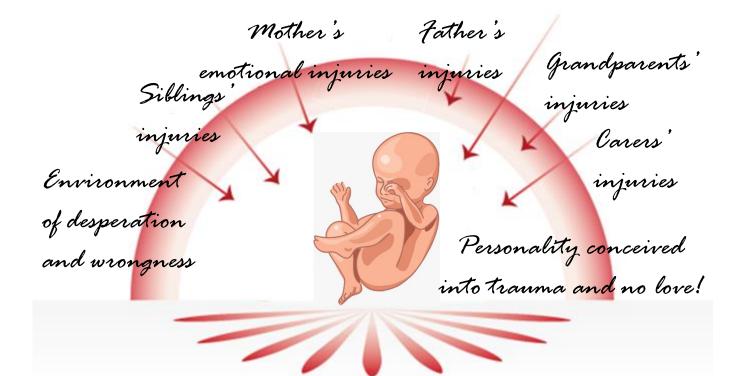

parents and carers taught us to live.

The elephant in the room is our Childhood Suppression! Suppression of our true personality begins at the moment of our conception and relentlessly continues through to age of six years.

From conception we are being infused with our parents and carers emotional injuries and errors of belief. It is through the pattern of these emotional errors that we then go on and live our lives whilst manifesting our illnesses through these distortions to our soul light that circulates from and through our soul, spirit body and physical body and back.