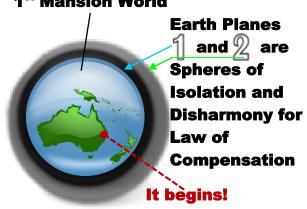

### **Aboriginal Dreamtime Stories**

MoC 280

Dr David R Hawkins, psychiatrist, published the Map of Consciousness (MoC) in "Power vs Force" and it is not a lineal scale, it is based on the common log of ten, a 10 point increase is 10,000,000,000 increase in energy. Anything calibrating under 200 is false, anti-life and just needs to be avoided, yet the majority of humanity calibrates under 200 – hence worldwide crime, stress, social issues, civil unrest and disasters prevail.