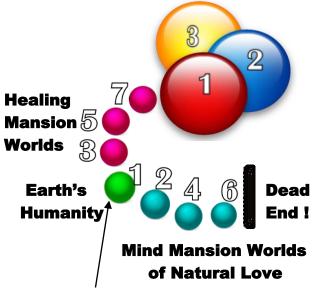

underway for a long time. Machiventa Melchizedek is the oversight of the plan. He physically manifested outside of Salam, north of Jerusalem, 4,000 years ago (1980 BC) to tutor Abraham in preparation for the coming of the Creator Daughter and Son (Mary Magdalene and Jesus). Upon Jesus and Mary achieving their full co-regency of our Local Universe of Nebadon early in our 1<sup>st</sup> century, they were enabled to have our System Sovereign and deputies arrested (Lucifer and Satan soul partner pairs). They also opened the healing spirit Mansion Worlds 3, 5 and 7, as well as the Celestial Heavens 1, 2 and 3, so as to pave the way for the arrival of the Avonal Pair on Earth in the 21<sup>st</sup> Century (now)!

## SATANIA – System Earth is #606 of 619 humanities. Celestial Heavens Spheres



Upon death of our physical body, we all transition to the 1st Mansion World

Hells



To support the Avonal Pair there has needed to be a very large contingent of Celestial Spirits emerging from Earth's humanity. At the time of Jesus and Mary there were none!

When Mary lived in Egypt after Jesus' death, she tutored five ladies who subsequently progressed through the healing spirit Mansion Worlds 3, 5 and 7 and then into the first three Celestial Heavens. Others have followed and there now maybe 30 billion Celestial spirits emanating from Earth. That is why it has taken these past 2,000 years to prepare for the Avonal Pair's arrival.

As milestones have been reached then events could unfold. On 22 March 2017 negative spirit influence from the spirit mind Mansion Worlds has been mostly st