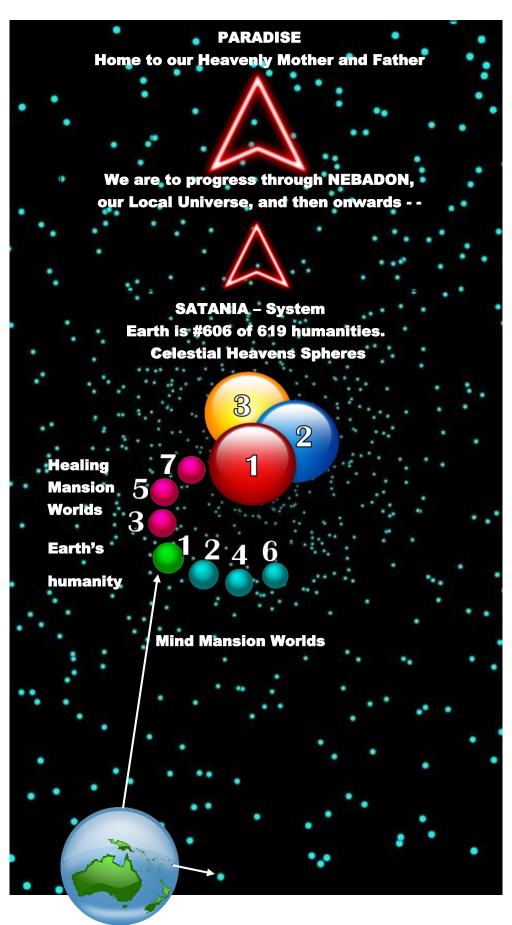

| MAP of CONSCIOUSNESS                    | MoC       | calibrations                                                              |  |
|-----------------------------------------|-----------|---------------------------------------------------------------------------|--|
| God, our Heavenly Mother and Father     | Infinity  | Location being Isle of Paradise                                           |  |
| Celestial Heavens peak                  | 1,500     | 3 <sup>rd</sup> Celestial Heaven (10 <sup>th</sup> spirit Mansion World)  |  |
| Feeling Healing / Divine Love teachings | 1,480 –   | 3 <sup>rd</sup> Celestial Heaven spirit guided                            |  |
|                                         | 1,500     | 2 2                                                                       |  |
| Now at one with Heavenly Parents        | 1,081     | 1st Celestial Heaven entry at Jerusem                                     |  |
| Feeling Healing with Divine Love        | 1,080     | 7 <sup>th</sup> Divine Love transitional sphere to Heavens                |  |
| Natural Love peak                       | 1,000     | 6 <sup>th</sup> spirit Mansion World peak– can't go further!              |  |
| Pascas Papers                           | 880 - 920 | Perceived truth – potential truth 1,480                                   |  |
| Pascas WorldCare (as a platform)        | 880       | 5 <sup>th</sup> spirit Mansion World healing + Divine Love.               |  |
| Lamsa Bible (minus the Old Testament    | 880       | 4 <sup>th</sup> spirit Mansion World equivalent being                     |  |
| and Book of Revelation, but including   |           | natural love orientated, the Bible is taking one                          |  |
| Genesis, Psalms, and Proverbs)          |           | away from truth – their soul based feelings.                              |  |
| Koran                                   | 700       | 4 <sup>th</sup> spirit Mansion World equivalent.                          |  |
| Torah                                   | 550       | First five books of the 24 books of the Tanakh.                           |  |
| Cookies made for Family                 | 520       | Made with love (this supports cooking shows).                             |  |
| Enter EITHER natural or divine pathway  | 500       | 2 <sup>nd</sup> natural love OR 3 <sup>rd</sup> Divine Love spirit world. |  |
| Peak of mind total orientation          | 499       | 1 <sup>st</sup> spirit Mansion World peak.                                |  |
| King James Bible (from the Greek)       | 475       |                                                                           |  |
| Roman Catholic Church                   | 450       | Church (worldwide) – mind controlled – reason.                            |  |
| Home cooked sea fish + organic salad    | 410       |                                                                           |  |
| Home roasted free range chicken + salad | 410       |                                                                           |  |
| Wine or Beer                            | 330       | (in moderation!)                                                          |  |
| Roman Catholicism administration        | 305       | As an institution in year 2004.                                           |  |
| Tea green                               | 300       |                                                                           |  |
| Humanity                                | 212       | The population of the world overall.                                      |  |
| Vegetarianism                           | 205       |                                                                           |  |
| Muesli                                  | 205       | Above 200 is pro-life – positive.                                         |  |
| Food                                    | 200       | At this level and above food is life enhancing.                           |  |
| Food, Commercial Category               | 192 - 202 | Below 200 is anti-life – negative.                                        |  |
| Food, Commercial Machine-made           | 188 - 200 | Energy dense but nutrition poor.                                          |  |
| Black Tea                               | 185       | Refining of most foods removes nutrients.                                 |  |
| Percolated Coffee / Cappuccino / etc    | 165       |                                                                           |  |
| Corn Flakes                             | 85        |                                                                           |  |
| Fish (living in ocean)                  | 20        |                                                                           |  |
| Bacteria                                | 1         |                                                                           |  |