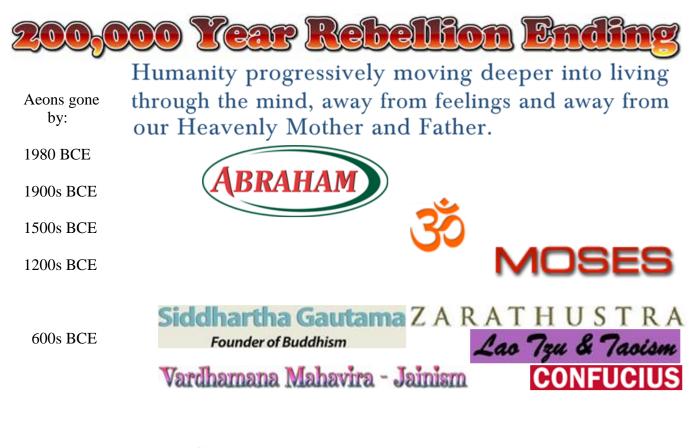

### FOR 200,000 years ALL SCRIPTURES and Earth based INSTITUTIONALISED SYSTEMS are the WORK of the REBELLIOUS LANONANDEKS:

The rebellious Lanonandeks from within our local universe are these soul partner pairs:

Lucifer pair Satan pair Arrested and imprisoned 26 CE

Caligastia pair Daligastia pair Arrested and imprisoned 1993 CE

3

Highly esteemed Lanonandek spirits from within our local universe of Nebadon were assigned as System Sovereigns of our local system to oversee Earth's humanity and their spiritual development. 200,000 years ago they, the Lucifers, became infatuated with their authority and turned against the regents of Nebadon, Mary and Jesus, as well as rejecting God. Through their Planetary Princes, also Lanonandek spirits, they had taken the humanities of 37 worlds within their local system into their Rebellion.

By living through our minds, suppressing our feelings, we on Earth will continue to be at war with each other, illnesses of all descriptions will continue from our feelings suppression, famine and inequalities prevail, control of others is the core of all systems, we cannot determine truth from falsehood and life on Earth is a living hell. We have been continually seduced by mind Mansion World spirits and we live life in a stupor – nothing more than zombies doing the begging of the evil ones, the rebellious Lanonandek spirits.

By living through our minds, suppressing our soul based feelings, we have been progressively going further and further away from our Heavenly Parents, now to the point that we cannot go any further. Through working cracks in the Universal Contract governing the Rebellion and Default, this control has been ended formally as of 31 January 2018.