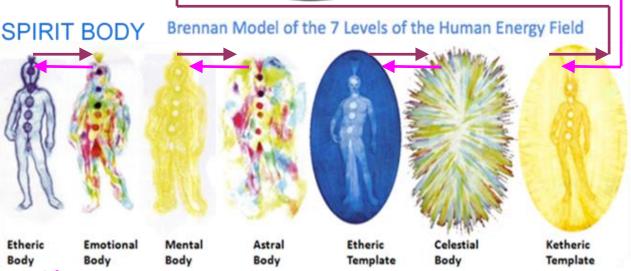

# Childhood Suppression

The soul does it all. The soul is a duplex, two personalities being manifested into the physical by our soul.

Soul light continually flows from the soul through our spirit body levels and into our physical.

Return light being the experiences of our physical existence.

Childhood suppression imposed upon us by our parents and carers causes retarded light to return to our soul bringing about imbalance, reflecting emotional injuries and errors of belief. This imbalance is the cause of all our difficulties throughout our adult life and also all of our health issues.

Every experience is recorded through the light returning through our spirit body and back to our soul. What emotional injuries we experience, commencing from conception, has to be expressed emotionally to heal the imbalance in soul light so that harmony and health can be achieved in our spirit and physical bodies. Childhood Suppression is the underlying cause of disease, illness, etc.