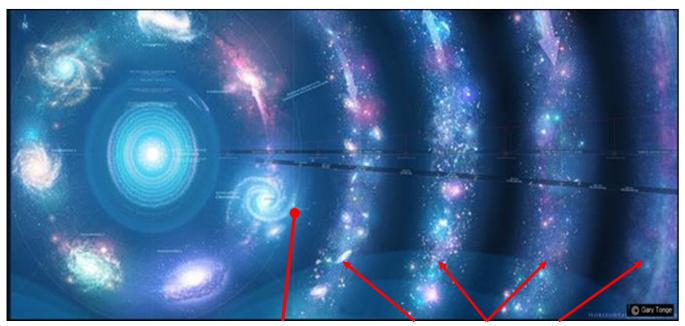

### and

Earth 70,000 Super Universes forming

Purpose of our life is to:

Achieve individualisation. This is truly the moment of our sentient experience beginning. This occurs at the moment of incarnation which is when our newly forming foetus begins to pump blood, usually day 16 after conception. From that moment we are beginning to experience life.