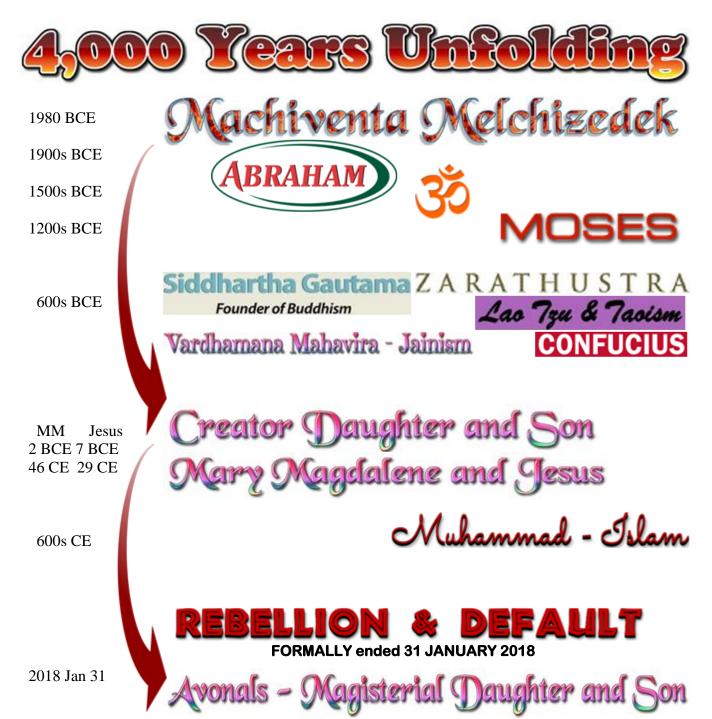

The first physical step to bring about the end of the Rebellion and Default for Earth's humanity was the materialisation of Machiventa Melchizedek 1,973 years prior to Jesus' conception. The plan could be said to have been meticulously mapped out and each step has unfolded with Machiventa Melchizedek, together with Jesus and Mary, orchestrating our Heavenly Mother and Father's intentions to this day. The plan culminates with the appearance of the Avonal bestowal pair from Paradise, being a Magisterial Daughter and Son, who will guide Earth's humanity, both in the physical and spirit, through their individual Feeling Healing, and with Divine Love their Soul Healing, during the next spiritual age of 1,000 years now to commence, being the Avonal Age. Machiventa Melchizedek has been administering this 4,000 year unfoldment and will continue with his role throughout the Avonal Age. Now we are engaging in the biggest event in history for Earth's humanity, the healing of the imposts of the Rebellion and Default. All of the Avonal Age is now required to establish the universality of the healing Earth's humanity.

MM Jesus 2 BCE 7 BCE 46 CE 29 CE

600s CE

Paulism Christianity

Muhammad - Islam

Avonals - Magisterial Daughter and Son

2018 Jan 31

A Universal Contract enabled high level rebellious spirits, through mind Mansion World subordinate spirits, influenced spiritual writings and practices throughout Earth's humanity in a manner that took people deeper into living through their minds and away from God. Christianity was founded by a high Jewish Rabbi, Paul, not by Jesus. Then Paul's platforms were further contaminated. Until now, we were not even aware we have been subjected to a Rebellion these past 200,000 years, and Default of 38,000 years! Now we are to heal ourselves of them.

Ten ducks in a row, but one always misleading!

Machiventa Melchizedek, to this day, continues to oversee the plan that was evolved more than 4,000 years ago to progressively open cracks in the Universal Contract governing the Rebellion and Default instigated by Lucifer 200,000 years ago. With 'federal' authority, the Creator Daughter and Son brought about the Lucifers and Satans' spirit world imprisonment 2,000 years ago, and set the Avonal bestowals in place.

The commencement of the Padgett Messages on 31 May 1914 triggered the bestowal of the Avonal Pair for Earth's humanity. The Avonals' 'state' authority brought about the Caligastias and Daligastias spirit world imprisonment in 1993. The Avonals' healing of what they have taken on of the Rebellion and Default ends the Rebellion and Default. Now we can all follow and progress on the pathway to Paradise.