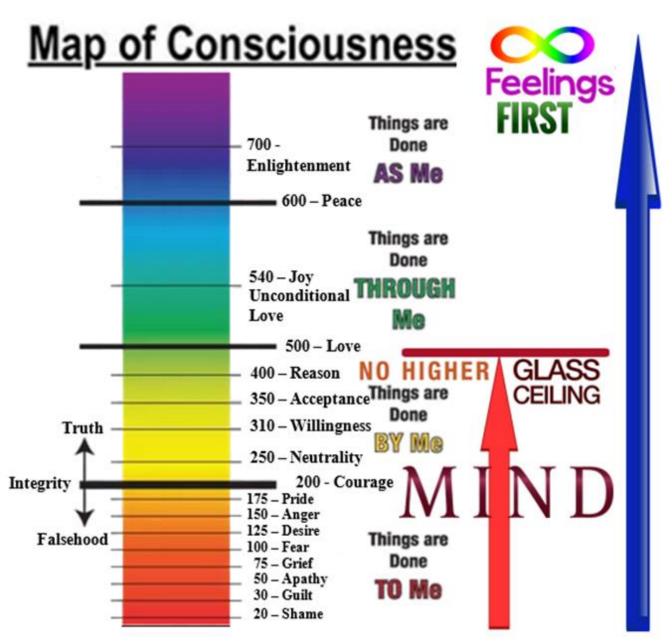

### MAP OF CONSCIOUSNESS

| Level         | Log      |
|---------------|----------|
| ENLIGHTENMENT | 700-1000 |
| PEACE         | 600      |
| JOY           | 540      |
| LOVE          | 500      |
| REASON        | 400      |
| ACCEPTANCE    | 350      |
| WILLINGNESS   | 310      |
| NEUTRALITY    | 250      |
| COURAGE       | 200      |
| PRIDE         | 175      |
| ANGER         | 150      |
| DESIRE        | 125      |
| FEAR          | 100      |
| GRIEF         | 75       |
| APATHY        | 50       |
| GUILT         | . 30     |
| SHAME         | 20       |

Map of Consciousness from Dr David R Hawkins, M.D., Ph.D. "Power vs Force".

Poverty, unemployment, illness, etc., this is living hell on Earth.

This outline of the Map of Consciousness spells out the fact that while we live Mind-Centric and ignore and suppress our Feelings we cannot pass 499 MoC. Our mind being in control, as we have all been indoctrinated to live, is a glass ceiling. Humanity cannot heal anything, cannot be spontaneous, has no intuitiveness, and is locked into living in the deep hell states. This is why people find themselves in abusive homes, domestic violence, housing stress, homelessness and gross difficulties of all kinds. This is why we are easily manipulated, embrace propaganda and are being controlled by a few.

Women are closer to their feelings and that is why the nursing profession hosts a lot of women who calibrate a little over 500. These women are the healers in hospitals.

By aspiring to live Feelings First we are each breaking the glass ceiling and opening our potentials to grow in truth and love not only to 1,000 MoC, but to infinity. This is our destiny.