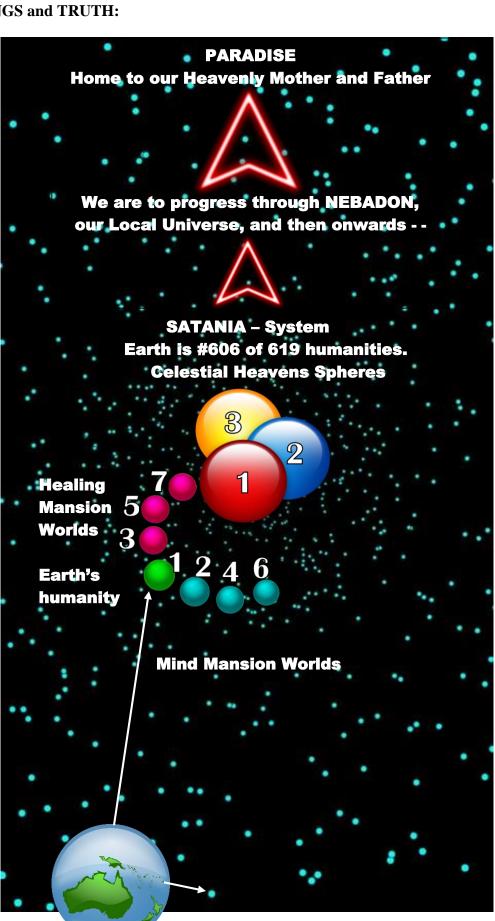

# MUM & DAD THIS WAY

**SPHERES of PARADISE being the home of our Heavenly Parents, Mother and Father, within the centre of the 7 super universes.** 

Unknown number of spheres to progress through to reach Paradise.

Ascending out of NEBADON is beyond the regency of the Creator Daughter and Son, Mary and Jesus.

**INFINITE & UNIVERSAL SPHERES, unknown number to progress through within Nebadon.** 

ETERNAL SPHERES 3 spheres unnumbered. Involvement with Earth finishes. CELESTIAL HEAVENS

are spheres 8, 9, 10.

Divine Love Spirit Healing Mansion Worlds are 3, 5, 7. We are healing our soul!

> We all arrive in spirit <u>in</u>to Mansion World 1.

> <u>Earth Planes 1 and 2 are</u> of Disharmony – Hells.

Mind Spirit Mansion Worlds 2, 4, 6 are all taking us in the wrong direction and into a dead end! MARY & JESUS

**AVONALS** 

I'D TURN BACK IF I WERE YOU!

#### **EXPERIENCES, FEELINGS and TRUTH:**

We look into the night sky and see around 1,000 stars that possibly are the hosts to the 619 humanities of our local system, Satania. Earth is on the outskirts of Satania.

When we 'die', and shed our physical body as we are spirits having a physical experience, we all arrive on the 1<sup>st</sup> spirit Mansion World.

If we continue to live through our minds, then we may progress to worlds 2, 4 then 6 and no further – dead end!

Should we embrace Feeling Healing with Divine Love, we will start our journey of Truth and Love, progressing through Healing Mansion Worlds 3, 5 and 7, then through the Celestial Heavens and onwards out through our Universe of Local Nebadon and on to Paradise, the home of our Heavenly Parents.

The spirit worlds are within different а dimension to the physical stars and earths. However, picturing the spirit worlds within the centre of our local system is only a visualisation aid necessarily and not accurate.