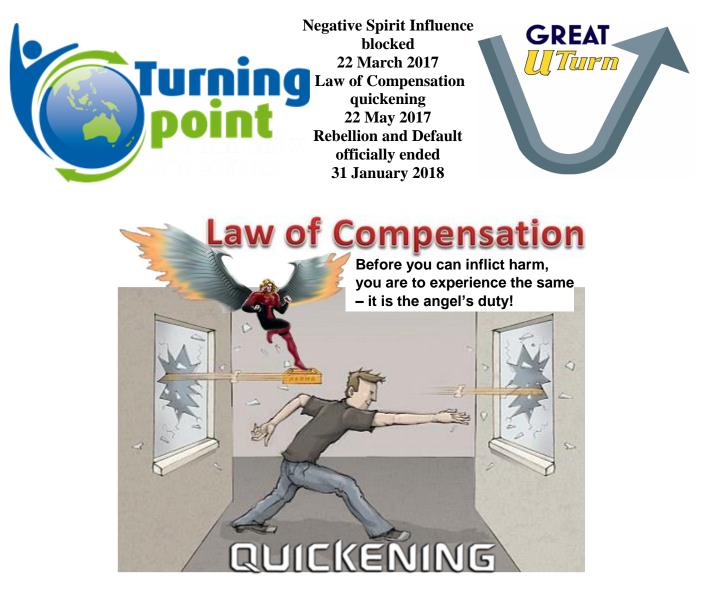

By living through our minds, suppressing our soul based feelings, we have been progressively going further and further away from our Heavenly Parents, now to the point that we cannot go any further. Through working cracks in the Universal Contract governing the Rebellion and Default, this control has been ended formally as of 31 January 2018.

GOD

Father

**Mother** 

HEAVENLY PARENTS

**JESUS & MARY** 

21

Trinity Teacher Pairs assist in teaching a humanity out of Rebenlon (Land). Trinity Teacher Pairs assist in teaching a humanity through their evolution / healing There are other classes of spirits. It was the Lanonandek spirits that brought about 37 humanities entering Rebellion with Earth also Defaulting through the Adamic assignment partial failure. The Rebellion being only within the System of Satania of which Earth is one of the 37. The Rebellion formally ended on 31 January 2018.

MM Jesus 2 BCE 7 BCE 46 CE 29 CE

600s CE

Paulism Christianity

Muhammad - Islam

Avonals - Magisterial Daughter and Son

2018 Jan 31

A Universal Contract enabled high level rebellious spirits, through mind Mansion World subordinate spirits, influenced spiritual writings and practices throughout Earth's humanity in a manner that took people deeper into living through their minds and away from God. Christianity was founded by a high Jewish Rabbi, Paul, not by Jesus. Then Paul's platforms were further contaminated. Until now, we were not even aware we have been subjected to a Rebellion these past 200,000 years, and Default of 38,000 years! Now we are to heal ourselves of them.

The commencement of the Padgett Messages on 31 May 1914 triggered the bestowal of the Avonal Pair for Earth's humanity. The Avonals' 'state' authority brought about the Caligastias and Daligastias spirit world imprisonment in 1993. The Avonals' healing of what they have taken on of the Rebellion and Default ends the Rebellion and Default. Now we can all follow and progress on the pathway to Paradise.