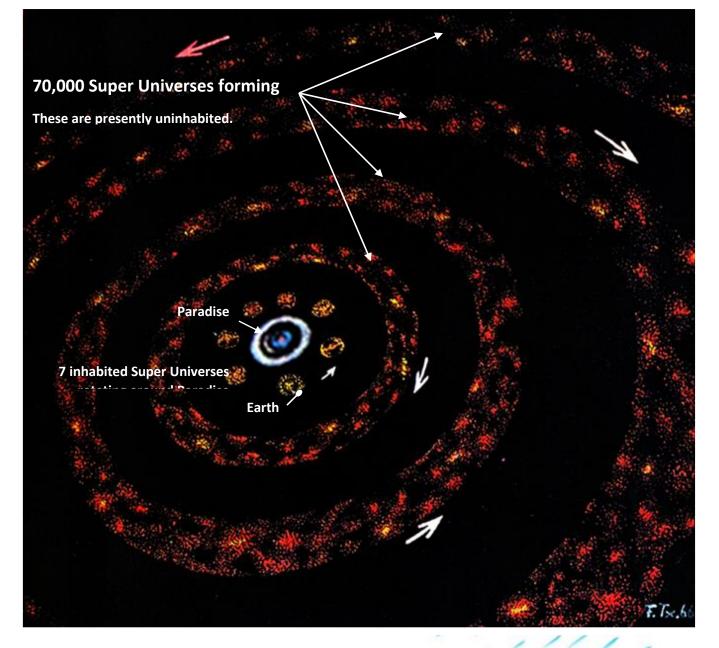

### and

Earth 70,000 Super Universes forming

Purpose of our life is to:

Achieve individualisation. This is truly the moment of our sentient experience beginning. This occurs at the moment of incarnation which is when our newly forming foetus begins to pump blood, usually day 16 after conception. From that moment we are beginning to experience life.