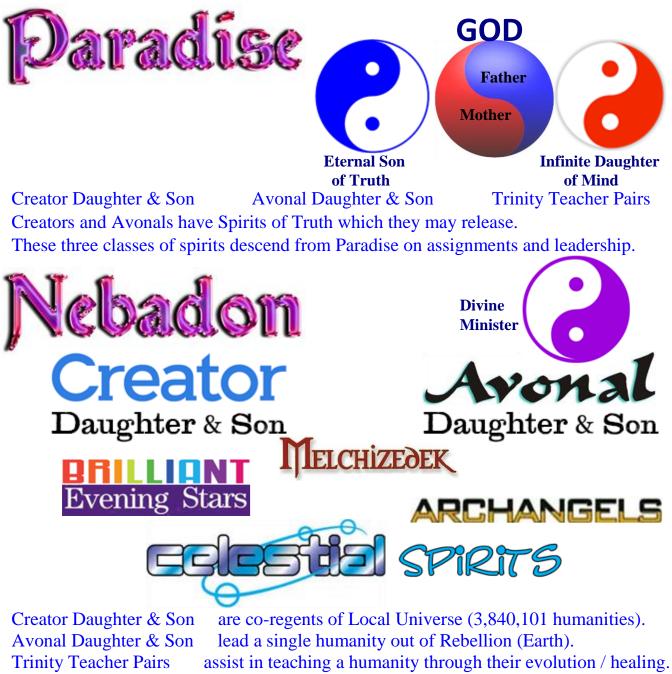

### daughter and son SPURITUAL LEADERSHIP SPIRITS OF TRUTH DCALUNIVERSE NEBADON HUMANITY OF PLANETEARTH

CREATOR

Both the Creator and Avonal pairs are bestowals from Paradise and have Spirits of Truth which are released following the death of their physical bodies. The Creator pair is the co-regent of our local universe of Nebadon. They have set the pathway for the Avonal pair to show the way for Earth's humanity to heal itself of the Rebellion and Default. The Avonal pair's focus is one humanity, of Earth, whereas the Creator pair is for all of Nebadon.

Avonal Pair

### Three Layers of Progression Federal, State and Local

Paradise Havona

PARADISE Heavenly Mother and Father Infinite Daughter or Mind Eternal Son of Truth

Creator Daughter and Son Avonal Daughter and Son

Within each of 7 Super Universes there are 1,000 local universes.

Nebadon has 100 constellations, each with 100 local systems, which each have 1,000 inhabitable worlds. LOCAL UNIVERSE of NEBADON Co-regents Mary & Jesus – Creator Daughter and Son (federal oversight of 3,840,101 humanities) Melchizedek order – oversight advisers Lanonandek order – system sovereigns Lanonandek order – planetary princes Adamites order (Adam and Eve) There are many orders and classes of spirits as well as angels.

Earth's humanity is now guided by Celestial Spirits.

LOCAL SYSTEM SATANIA contains EARTH Creator D&S removed system sovereign (Lucifer) 26 CE – federal administration. Avonal D&S removed planetary prince (Caligastia) 1993 CE – state administration. Melchizedek plan to end Rebellion and Default now executing.

Earth's Celestial Spirits now guiding Earth's humanity out of Rebellion and Default.

Trinity