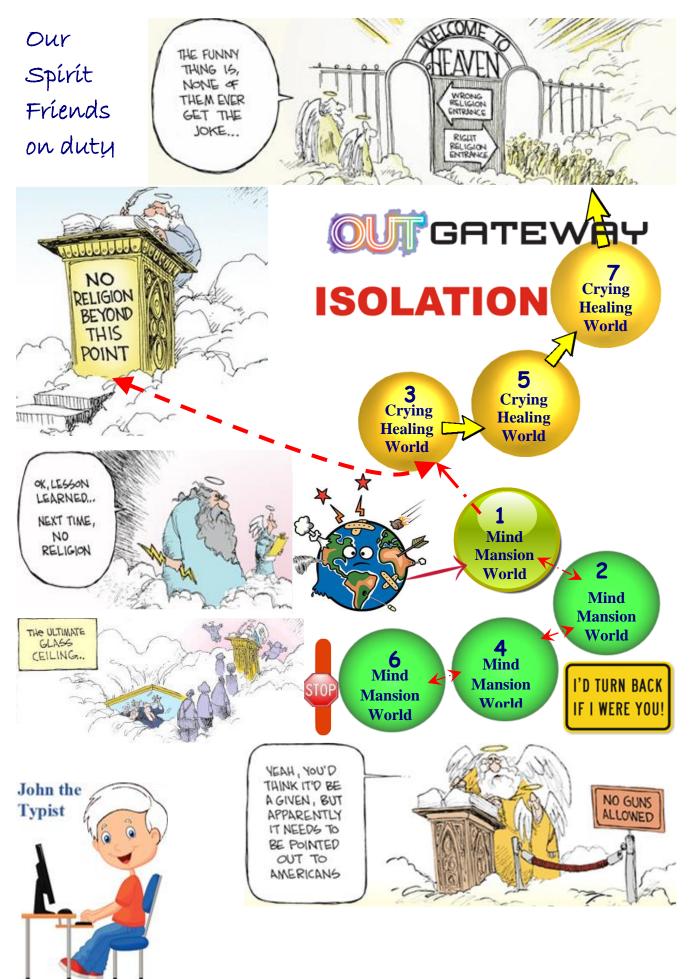

are spheres 8, 9, 10.

Divine Love Spirit Healing Mansion Worlds are 3, 5, 7. We are healing our soul!

> We all arrive in spirit <u>in</u>to Mansion World 1.

> <u>Earth Planes 1 and 2 are</u> of Disharmony – Hells.

Mind Spirit Mansion Worlds 2, 4, 6 are all taking us in the wrong direction and into a dead end! MARY & JESUS

**AVONALS** 

I'D TURN BACK IF I WERE YOU!

When we 'die', and shed our physical body as we are spirits having a physical experience, we all arrive on the 1<sup>st</sup> spirit Mansion World.

If we continue to live through our minds, then we may progress to worlds 2, 4 then 6 and no further – dead end!

Should we embrace Feeling Healing with Divine Love, we will start our journey of Truth and Love, progressing through Healing Mansion Worlds 3, 5 and 7, then through the Celestial Heavens and onwards out through our Universe of Local Nebadon and on to Paradise, the home of our Heavenly Parents.