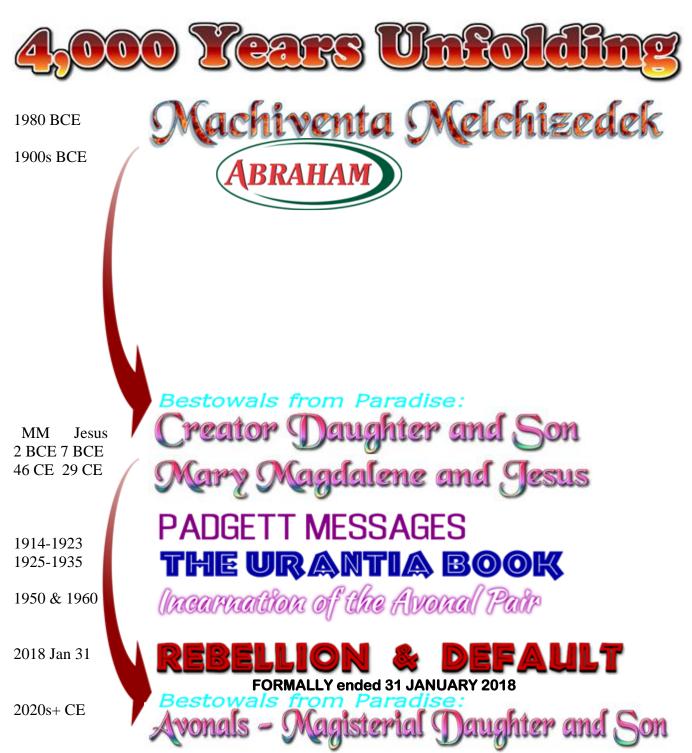

The first physical step to bring about the end of the Rebellion and Default for Earth's humanity was the materialisation of Machiventa Melchizedek 1,973 years prior to Jesus' conception. The plan could be said to have been meticulously mapped out and each step has unfolded with Machiventa Melchizedek, together with Jesus and Mary, orchestrating our Heavenly Mother and Father's intentions to this day. The plan culminates with the appearance of the Avonal bestowal pair from Paradise, being a Magisterial Daughter and Son, who will guide Earth's humanity, both in the physical and spirit, through their individual Feeling Healing, and with Divine Love their Soul Healing, during the next spiritual age of 1,000 years now to commence, being the Avonal Age. Machiventa Melchizedek has been administering this 4,000 year unfoldment and will continue with his role throughout the Avonal Age. Now we are engaging in the biggest event in history for Earth's humanity, the healing of the imposts of the Rebellion and Default. All of the Avonal Age is now required to establish the universality of the healing Earth's humanity.

MM Jesus 2 BCE 7 BCE 46 CE 29 CE

600s CE

Paulism Christianity

Muhammad - Islam

Avonals - Magisterial Daughter and Son

2018 Jan 31

A Universal Contract enabled high level rebellious spirits, through mind Mansion World subordinate spirits, influenced spiritual writings and practices throughout Earth's humanity in a manner that took people deeper into living through their minds and away from God. Christianity was founded by a high Jewish Rabbi, Paul, not by Jesus. Then Paul's platforms were further contaminated. Until now, we were not even aware we have been subjected to a Rebellion these past 200,000 years, and Default of 38,000 years! Now we are to heal ourselves of them.

Ten ducks in a row, but one always misleading!

Machiventa Melchizedek, to this day, continues to oversee the plan that was evolved more than 4,000 years ago to progressively open cracks in the Universal Contract governing the Rebellion and Default instigated by Lucifer 200,000 years ago. With 'federal' authority, the Creator Daughter and Son brought about the Lucifers and Satans' spirit world imprisonment 2,000 years ago, and set the Avonal bestowals in place.

The commencement of the Padgett Messages on 31 May 1914 triggered the bestowal of the Avonal Pair for Earth's humanity. The Avonals' 'state' authority brought about the Caligastias and Daligastias spirit world imprisonment in 1993. The Avonals' healing of what they have taken on of the Rebellion and Default ends the Rebellion and Default. Now we can all follow and progress on the pathway to Paradise.