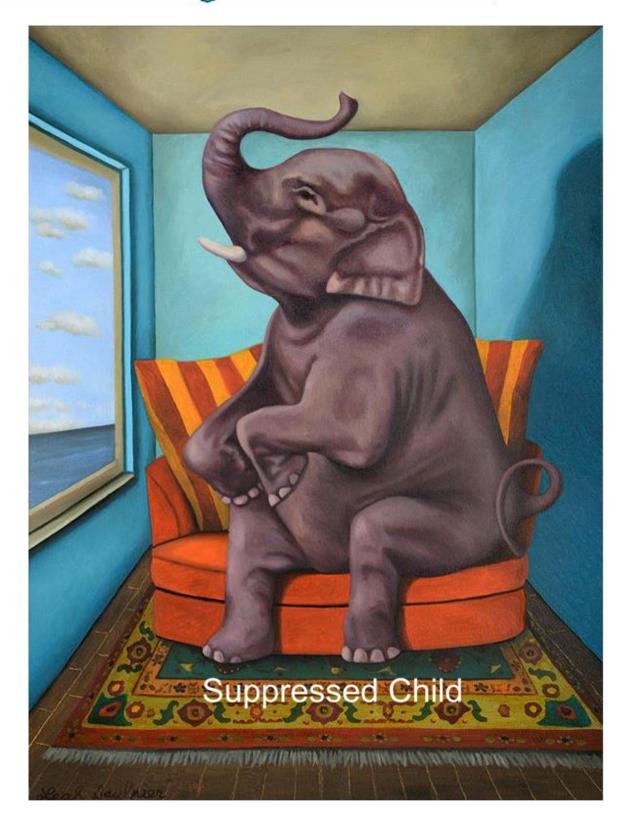

# Childhood Suppression is the elephant in the room!

# Childhood Suppression

The soul does it all. The soul is a duplex, two personalities being manifested into the physical by our soul.

Soul light continually flows from the soul through our spirit body levels and into our physical.

Return light being the experiences of our physical existence.

Childhood suppression imposed upon us by our parents and carers causes retarded light to return to our soul bringing about imbalance, reflecting emotional injuries and errors of belief. This imbalance is the cause of all our difficulties throughout our adult life and also all of our health issues.

Every experience is recorded through the light returning through our spirit body and back to our soul. What emotional injuries we experience, commencing from conception, has to be expressed emotionally to heal the imbalance in soul light so that harmony and health can be achieved in our spirit and physical bodies. Childhood Suppression is the underlying cause of disease, illness, etc.