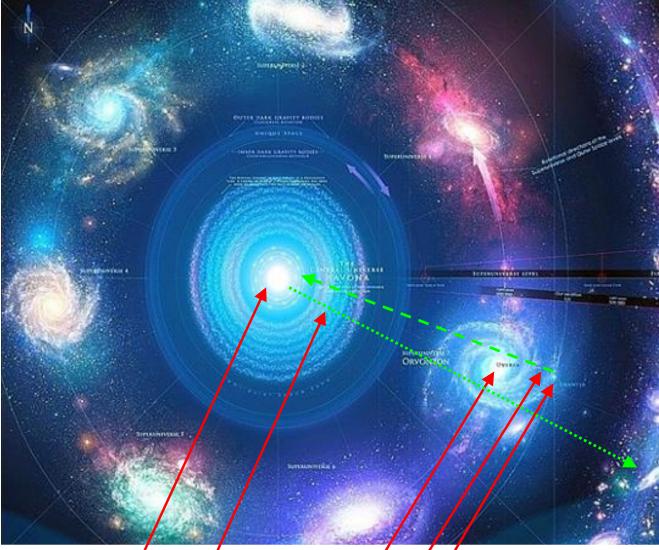

JOURNEY TO PARADISE

MINOR SECTOR

LOCAL UNIVERSE

CONSTELLATION

LOCAL SYSTEM

EARTH

SOLAR SYSTEM

#### **OUR JOURNEY**

Ascension is from Earth (Urantia) through Nebadon, Orvonton, Havona to Paradise. Then in Paradise we progress to be Finaliters and possibly assigned to a newly forming universe.

Isle of Paradise Havona home of our Ascendington Heavenly Mother & Father Orvonton – our Super Universe Nebadon – our Local Universe Urantia being Earth