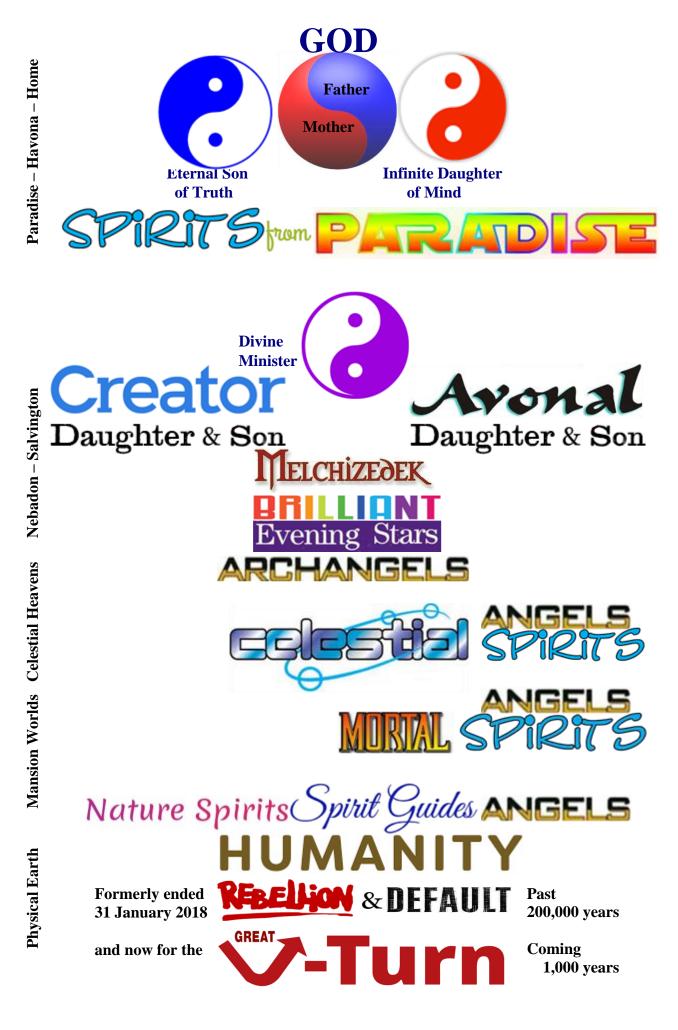

### Three Layers of Progression Federal, State and Local

Paradise Havona

PARADISE Heavenly Mother and Father Infinite Daughter or Mind Eternal Son of Truth

Creator Daughter and Son Avonal Daughter and Son

Within each of 7 Super Universes there are 1,000 local universes.

Nebadon has 100 constellations, each with 100 local systems, which each have 1,000 inhabitable worlds. LOCAL UNIVERSE of NEBADON Co-regents Mary & Jesus – Creator Daughter and Son (federal oversight of 3,840,101 humanities) Melchizedek order – oversight advisers Lanonandek order – system sovereigns Lanonandek order – planetary princes Adamites order (Adam and Eve) There are many orders and classes of spirits as well as angels.

Earth's humanity is now guided by Celestial Spirits.

LOCAL SYSTEM SATANIA contains EARTH Creator D&S removed system sovereign (Lucifer) 26 CE – federal administration. Avonal D&S removed planetary prince (Caligastia) 1993 CE – state administration. Melchizedek plan to end Rebellion and Default now executing.

Earth's Celestial Spirits now guiding Earth's humanity out of Rebellion and Default.

Trinity

# MUM & DAD THIS WAY

**SPHERES of PARADISE being the home of our Heavenly Parents, Mother and Father, within the centre of the 7 super universes.** 

Unknown number of spheres to progress through to reach Paradise.

Ascending out of NEBADON is beyond the regency of the Creator Daughter and Son, Mary and Jesus.

**INFINITE & UNIVERSAL SPHERES, unknown number to progress through within Nebadon.** 

ETERNAL SPHERES 3 spheres unnumbered. Involvement with Earth finishes. CELESTIAL HEAVENS

are spheres 8, 9, 10.

Divine Love Spirit Healing Mansion Worlds are 3, 5, 7. We are healing our soul!

> We all arrive in spirit <u>in</u>to Mansion World 1.

> <u>Earth Planes 1 and 2 are</u> of Disharmony – Hells.

Mind Spirit Mansion Worlds 2, 4, 6 are all taking us in the wrong direction and into a dead end! MARY & JESUS

**AVONALS** 

I'D TURN BACK IF I WERE YOU!