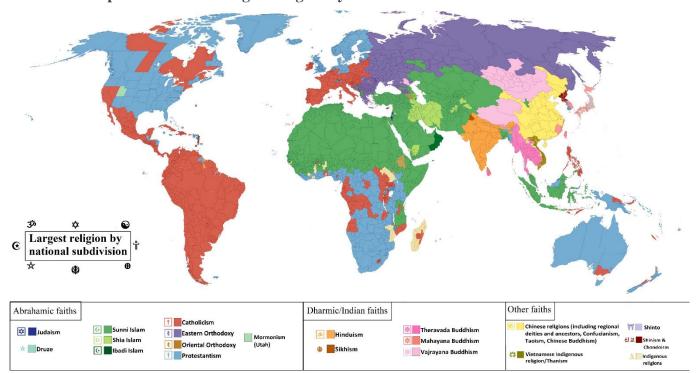

## Maps of the World's Religions

## https://vividmaps.com/maps-of-worlds-religions/

The world's religious population account for 83% of the global population—the great majority of these fall under 6 largest prevalent religions.

Christianity is the largest religion in the world Islam is the 2nd-biggest confession after Christianity Hinduism is the 3rd most widespread religion (32.8% of the world's population). (22.5% of the world's population).

(13.8% of the world's population).

### Map of the largest religion in every country

#### Here is the map that shows the largest religion by national subdivision.

The world's 20 largest religions:

| POVERTY as defined by lack of Consciousness, being in UNTRUTH |                                     |    |                                      |                                                            |     |                               |  |
|---------------------------------------------------------------|-------------------------------------|----|--------------------------------------|------------------------------------------------------------|-----|-------------------------------|--|
| World 20 Largest<br>Religions                                 | Consciousness<br>(MoC)<br>Adherents | No | Population<br>of<br><b>Adherents</b> | Percentage<br>Calibrating<br>MoC 100   MoC 200<br>or below |     | Population in Untruth Poverty |  |
| Christianity                                                  | 270                                 | 1  | 2,400,000,000                        | 29%                                                        | 66% | 1,600,000,000                 |  |
| Islam                                                         | 244                                 | 2  | 1,900,000,000                        | 34%                                                        | 70% | 1,330,000,000                 |  |
| Atheism                                                       | 219                                 | 3  | 1,100,000,000                        | 35%                                                        | 69% | 759,000,000                   |  |
| Hinduism                                                      | 255                                 | 4  | 1,100,000,000                        | 36%                                                        | 71% | 781,000,000                   |  |
| Chinese traditional                                           | 210                                 | 5  | 400,000,000                          | 34%                                                        | 69% | 276,000,000                   |  |
| Buddhism                                                      | 202                                 | 6  | 380,000,000                          | 36%                                                        | 74% | 281,200,000                   |  |
| Primal indigenous                                             | 201                                 | 7  | 300,000,000                          | 39%                                                        | 68% | 204,000,000                   |  |
| African traditional                                           | 196                                 | 8  | 100,000,000                          | 38%                                                        | 74% | 74,000,000                    |  |
| Sikhism                                                       | 201                                 | 9  | 23,000,000                           | 31%                                                        | 68% | 15,640,000                    |  |
| Juche                                                         | 198                                 | 10 | 19,000,000                           | 39%                                                        | 77% | 14,630,000                    |  |
| Spiritism                                                     | 199                                 | 11 | 15,000,000                           | 39%                                                        | 74% | 11,100,000                    |  |
| Judaism                                                       | 205                                 | 12 | 14,000,000                           | 36%                                                        | 75% | 10,500,000                    |  |
| Bahai                                                         | 215                                 | 13 | 7,000,000                            | 34%                                                        | 74% | 5,180,000                     |  |
| Jainism                                                       | 200                                 | 14 | 4.200,000                            | 37%                                                        | 74% | 3,108,000                     |  |
| Shinto                                                        | 200                                 | 15 | 4,000,000                            | 32%                                                        | 69% | 2,760,000                     |  |
| Cao Dai                                                       | 204                                 | 16 | 4,000,000                            | 33%                                                        | 68% | 2,720,000                     |  |
| Zoroastrianism                                                | 203                                 | 17 | 2,600,000                            | 40%                                                        | 74% | 1,924,000                     |  |
| Tenrikyo                                                      | 200                                 | 18 | 2,000,000                            | 39%                                                        | 69% | 1,380,000                     |  |
| Neo-Paganism                                                  | 199                                 | 19 | 1,000,000                            | 41%                                                        | 78% | 780,000                       |  |
| Unitarian-Universalism                                        | 205                                 | 20 | 800,000                              | 39%                                                        | 74% | 592,000                       |  |
| Overall                                                       | 220                                 |    | 7,772,400,000                        | 36%                                                        | 72% | 5,375,514,000                 |  |