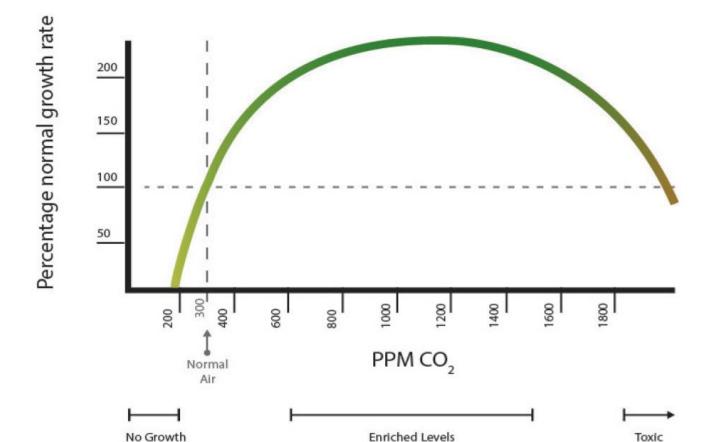

In 1960, the world population reached 3 billion. In 2022, the world population reached 8 billion. One third of the additional food now needed is attributed to the marginally increased CO<sup>2</sup> levels. 32 authors from 24 institutions in eight countries analysed satellite data and concluded that there had been roughly a 14% increase in green vegetation on Earth over the past 30 years due to increased CO<sup>2</sup> levels.

At 0.025% CO<sup>2</sup> levels, plants begin to have difficulty going to seed. At 0.020% CO<sup>2</sup> levels, we would have a worldwide famine. The dinosaurs died out on both the northern and southern hemispheres when the CO<sup>2</sup> levels were around 0.018% – they had starved to death.

At this time in history, Earth is in a desert of CO<sup>2</sup> as well as an ice-age. The long term 'normal' temperature is when there ceases to be ice on the poles – hence the term ice-age! During the last century, the Sun radiated additional energy into the core of Earth, the Earth is warming from within. CO<sup>2</sup> is not a greenhouse gas. Further, surface temperatures on our neighbouring planets and moons have also increased.