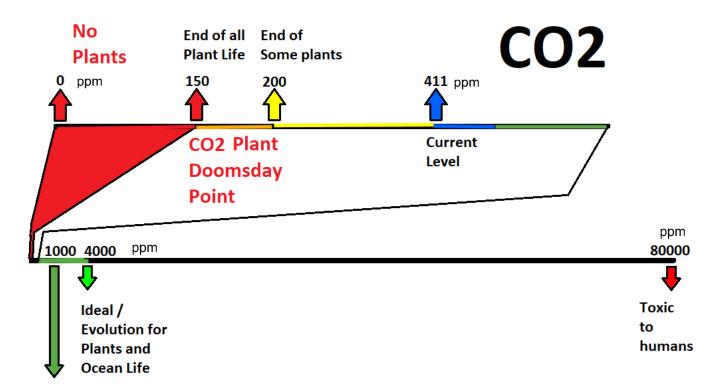

In 1960, the world population reached 3 billion. In 2022, the world population reached 8 billion. One third of the additional food now needed is attributed to the marginally increased CO<sup>2</sup> levels. 32 authors from 24 institutions in eight countries analysed satellite data and concluded that there had been roughly a 14% increase in green vegetation on Earth over the past 30 years due to increased CO<sup>2</sup> levels.

At 0.025% CO<sup>2</sup> levels, plants begin to have difficulty going to seed. At 0.020% CO<sup>2</sup> levels, we would have a worldwide famine. The dinosaurs died out on both the northern and southern hemispheres when the CO<sup>2</sup> levels were around 0.018% – they had starved to death.

At this time in history, Earth is in a desert of CO<sup>2</sup> as well as an ice-age. The long term 'normal' temperature is when there ceases to be ice on the poles – hence the term ice-age! During the last century, the Sun radiated additional energy into the core of Earth, the Earth is warming from within. CO<sup>2</sup> is not a greenhouse gas. Further, surface temperatures on our neighbouring planets and moons have also increased.