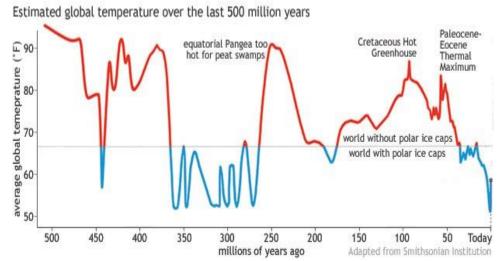

In 1960, the world population reached 3 billion. In 2022, the world population reached 8 billion. One third of the additional food now needed is attributed to the marginally increased CO<sup>2</sup> levels. 32 authors from 24 institutions in eight countries analysed satellite data and concluded that there had been roughly a 14% increase in green vegetation on Earth over the past 30 years due to increased CO<sup>2</sup> levels.

At 0.025% CO<sup>2</sup> levels, plants begin to have difficulty going to seed. At 0.020% CO<sup>2</sup> levels, we would have a worldwide famine. The dinosaurs died out on both the northern and southern hemispheres when the CO<sup>2</sup> levels were around 0.018% – they had starved to death.

At this time in history, Earth is in a desert of CO<sup>2</sup> as well as an ice-age. The long term 'normal' temperature is when there ceases to be ice on the poles – hence the term ice-age! During the last century, the Sun radiated additional energy into the core of Earth, the Earth is warming from within. CO<sup>2</sup> is not a greenhouse gas. Further, surface temperatures on our neighbouring planets and moons have also increased.