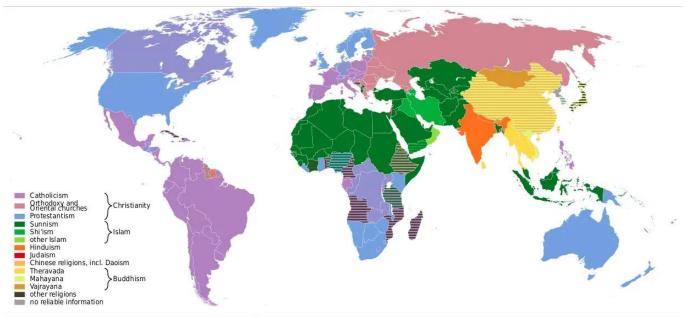

## Maps of the World's Religions

## https://vividmaps.com/maps-of-worlds-religions/

The world's religious population account for 83% of the global population—the great majority of these fall under 6 largest prevalent religions.

Christianity is the largest religion in the world Islam is the 2nd-biggest confession after Christianity Hinduism is the 3rd most widespread religion (32.8% of the world's population). (22.5% of the world's population).

(13.8% of the world's population).

### Map of the largest religion in every country

#### Here is the map that shows the largest religion by national subdivision.

The world's 20 largest religions:

| POVERTY as defined by lack of Consciousness, being in UNTRUTH |                                     |    |                                      |                                                            |     |                               |  |
|---------------------------------------------------------------|-------------------------------------|----|--------------------------------------|------------------------------------------------------------|-----|-------------------------------|--|
| World 20 Largest<br>Religions                                 | Consciousness<br>(MoC)<br>Adherents | No | Population<br>of<br><b>Adherents</b> | Percentage<br>Calibrating<br>MoC 100   MoC 200<br>or below |     | Population in Untruth Poverty |  |
| Christianity                                                  | 270                                 | 1  | 2,400,000,000                        | 29%                                                        | 66% | 1,600,000,000                 |  |
| Islam                                                         | 244                                 | 2  | 1,900,000,000                        | 34%                                                        | 70% | 1,330,000,000                 |  |
| Atheism                                                       | 219                                 | 3  | 1,100,000,000                        | 35%                                                        | 69% | 759,000,000                   |  |
| Hinduism                                                      | 255                                 | 4  | 1,100,000,000                        | 36%                                                        | 71% | 781,000,000                   |  |
| Chinese traditional                                           | 210                                 | 5  | 400,000,000                          | 34%                                                        | 69% | 276,000,000                   |  |
| Buddhism                                                      | 202                                 | 6  | 380,000,000                          | 36%                                                        | 74% | 281,200,000                   |  |
| Primal indigenous                                             | 201                                 | 7  | 300,000,000                          | 39%                                                        | 68% | 204,000,000                   |  |
| African traditional                                           | 196                                 | 8  | 100,000,000                          | 38%                                                        | 74% | 74,000,000                    |  |
| Sikhism                                                       | 201                                 | 9  | 23,000,000                           | 31%                                                        | 68% | 15,640,000                    |  |
| Juche                                                         | 198                                 | 10 | 19,000,000                           | 39%                                                        | 77% | 14,630,000                    |  |
| Spiritism                                                     | 199                                 | 11 | 15,000,000                           | 39%                                                        | 74% | 11,100,000                    |  |
| Judaism                                                       | 205                                 | 12 | 14,000,000                           | 36%                                                        | 75% | 10,500,000                    |  |
| Bahai                                                         | 215                                 | 13 | 7,000,000                            | 34%                                                        | 74% | 5,180,000                     |  |
| Jainism                                                       | 200                                 | 14 | 4.200,000                            | 37%                                                        | 74% | 3,108,000                     |  |
| Shinto                                                        | 200                                 | 15 | 4,000,000                            | 32%                                                        | 69% | 2,760,000                     |  |
| Cao Dai                                                       | 204                                 | 16 | 4,000,000                            | 33%                                                        | 68% | 2,720,000                     |  |
| Zoroastrianism                                                | 203                                 | 17 | 2,600,000                            | 40%                                                        | 74% | 1,924,000                     |  |
| Tenrikyo                                                      | 200                                 | 18 | 2,000,000                            | 39%                                                        | 69% | 1,380,000                     |  |
| Neo-Paganism                                                  | 199                                 | 19 | 1,000,000                            | 41%                                                        | 78% | 780,000                       |  |
| Unitarian-Universalism                                        | 205                                 | 20 | 800,000                              | 39%                                                        | 74% | 592,000                       |  |
| Overall                                                       | 220                                 |    | 7,772,400,000                        | 36%                                                        | 72% | 5,375,514,000                 |  |