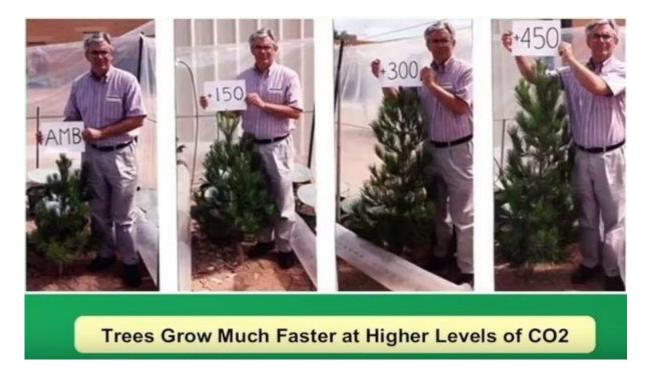

In 1960, the world population reached 3 billion. In 2022, the world population reached 8 billion. One third of the additional food now needed is attributed to the marginally increased CO<sup>2</sup> levels. 32 authors from 24 institutions in eight countries analysed satellite data and concluded that there had been roughly a 14% increase in green vegetation on Earth over the past 30 years due to increased CO<sup>2</sup> levels.