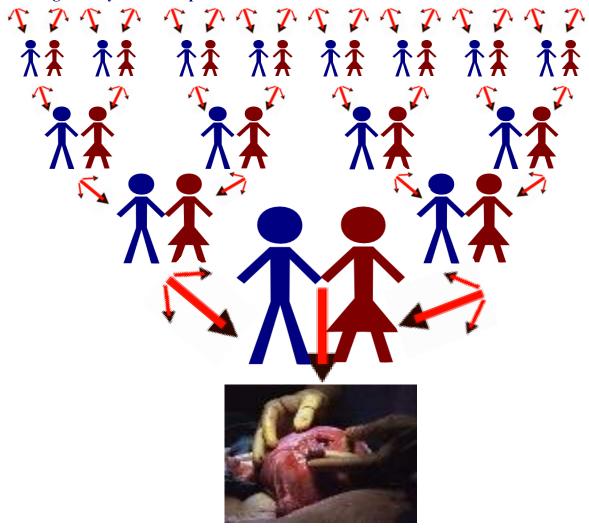

## **OUR BLOCKED EMOTIONS FLOW DOWN FROM GENERATION to GENERATION:**

Childhood illnesses, and illnesses of baby within the womb, stems from blocked emotions passed down from generation to generation, resulting in malfunctions in the foetus.

#### GENERATIONAL TRANSFER of EMOTIONAL BLOCKS and INJURY:

As children we are conceived taking on the denial of the seven Mansion Worlds which is passed onto us though our parents and carers. We absorb our parent's emotional injuries and their soul condition, which can typically reflect more of one or the other parent, however both parents input is of equal importance. As children we continue to mirror our parents' soul condition until we leave home. When we decide to heal our childhood suppression and ongoing repression, we then have to systematically work through all seven worlds of feeling-denial, healing all the unloving influences from our parents. This is doing our Feeling Healing.

In turn, we are a reflection of our parents' soul condition, and their parents' soul condition and so on back through the generations. We can break this cycle by working on our own soul condition, feeling our emotions and expressing our fears and blockages while seeking truth.

#### **SOUL CONDITION of BABIES are SUPPRESSED to that of its PARENTS!**

A newly incarnated soul is immediately being infused with the emotional injuries of those in its environment, that is, the damaging emotions and erroneous beliefs of its mother, its father and of those within its family environment.

This process continues until the child reaches around the age of six, then it tends to develop its own way from then on, however, closely aligning itself with a parent or both parents. Kinesiology testing of Map of Consciousness confirms this suppression progress. Conception can be likened to facing a water cannon for the child!