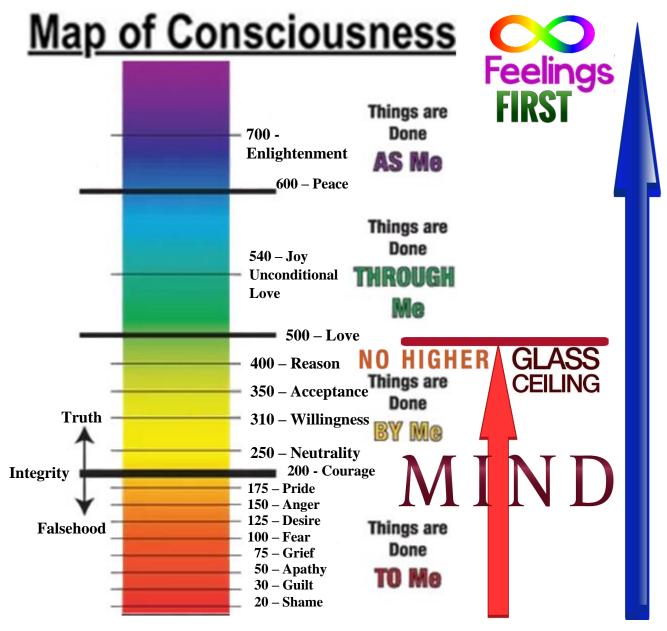

Utilising kinesiology muscle testing and Dr David R Hawkins' Map of Consciousness (MoC), we can calibrate the level of consciousness of any community, village, town, city, etc.as required. We can also calibrate the level of truth of any writings, books, documents, etc. in the same way. If we can verbalise a statement then we can ascertain its level of truth as per the Map of Consciousness scale. The scale is based on the common log of 10, thus differences are enormous. 10 points is equivalent to 10,000,000,000 fold difference in the energy applicable.

Remote area indigenous communities are generally calibrating under 200 MoC. The Australian population overall is around 415 MoC.

No amount of money or services are going to close this gap.

Further, indigenous people tend to adhere to their folklore, their dreamtime stories, their traditions and customs. While they do so, then each succeeding generation will continue to have a consciousness calibration the same as the generations preceding them. This is an entrapment imposed upon Earth's humanity – all of it, not even remoteness was protection! – thousands of years ago!

Further, we each have been induced to live mind-centric and to suppress and ignore our feelings. There are no exceptions – this has been universally indoctrinated into us. This wrong way of living imposes a glass ceiling on our potential development and that is at 499 MoC!

No society anywhere in the world calibrates anywhere near 500 MoC. Embracing our feelings and living feelings first, that is readily achievable. At 500 MoC you have broken through the glass ceiling. You will never look back. Above 500 MoC, societal issues are literally eliminated!

## HIDDEN CONTROL SUBVERSION CAN BE FOUND THROUGHOUT EVERY INSTITUTIONALISED SYSTEM and WAY of LIVING without EXCEPTION.

Mind-centricity way of living prevents humanity from progressing beyond 499 on Dr David Hawkins' Map of Consciousness. This is the prison from which we are now to release ourselves, as and when we choose!

Poverty, unemployment, illness, etc., this is living hell on Earth.

This outline of the Map of Consciousness spells out the fact that while we live Mind-Centric and ignore and suppress our Feelings we cannot pass 499 MoC. Our mind being in control, as we have all been indoctrinated to live, is a glass ceiling. Humanity cannot heal anything, cannot be spontaneous, has no intuitiveness, and is locked into living in the deep hell states. This is why people find themselves in abusive homes, domestic violence, housing stress, homelessness and gross difficulties of all kinds. This is why we are easily manipulated, embrace propaganda and are being controlled by a few.