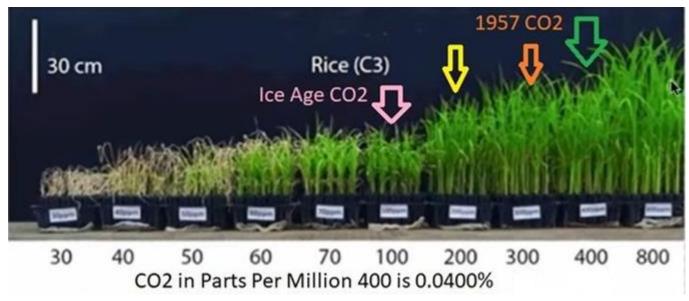

In 1960, the world population reached 3 billion. In 2022, the world population reached 8 billion. One third of the additional food now needed is attributed to the marginally increased CO<sup>2</sup> levels. 32 authors from 24 institutions in eight countries analysed satellite data and concluded that there had been roughly a 14% increase in green vegetation on Earth over the past 30 years due to increased CO<sup>2</sup> levels.

At 0.025% CO<sup>2</sup> levels, plants begin to have difficulty going to seed. At 0.020% CO<sup>2</sup> levels, we would have a worldwide famine. The dinosaurs died out on both the northern and southern hemispheres when the CO<sup>2</sup> levels were around 0.018% – they had starved to death.