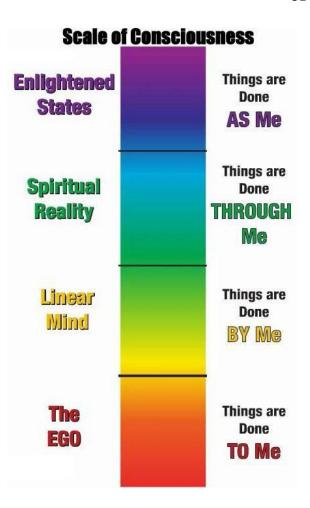

Utilising kinesiology muscle testing and Dr David R Hawkins' Map of Consciousness (MoC), we can calibrate the level of consciousness of any community, village, town, city, etc.as required. We can also calibrate the level of truth of any writings, books, documents, etc. in the same way. If we can verbalise a statement then we can ascertain its level of truth as per the Map of Consciousness scale. The scale is based on the common log of 10, thus differences are enormous. 10 points is equivalent to 10,000,000,000 fold difference in the energy applicable.

# CONSCIOUSNESS

Map of Consciousness from Dr David R Hawkins, M.D., Ph.D. "Power vs Force".

| Level         | Log      |
|---------------|----------|
| ENLIGHTENMENT | 700-1000 |
| PEACE         | 600      |
| JOY           | 540      |
| LOVE          | 500      |
| REASON        | 400      |
| ACCEPTANCE    | 350      |
| WILLINGNESS   | 310      |
| NEUTRALITY    | 250      |
| COURAGE       | 200      |
| PRIDE         | 175      |
| ANGER         | 150      |
| DESIRE        | 125      |
| FEAR          | -100     |
| GRIEF         | 75       |
| APATHY        | 50       |
| GUILT         | 30       |
| SHAME         | 20       |