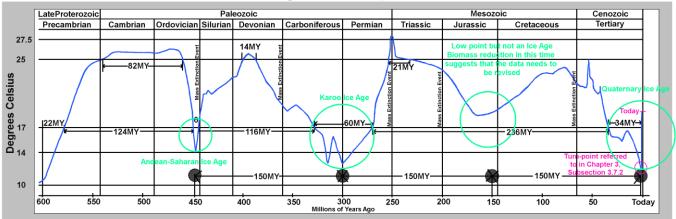

In 1960, the world population reached 3 billion. In 2022, the world population reached 8 billion. One third of the additional food now needed is attributed to the marginally increased CO<sup>2</sup> levels. 32 authors from 24 institutions in eight countries analysed satellite data and concluded that there had been roughly a 14% increase in green vegetation on Earth over the past 30 years due to increased CO<sup>2</sup> levels.

At 0.025% CO<sup>2</sup> levels, plants begin to have difficulty going to seed. At 0.020% CO<sup>2</sup> levels, we would have a worldwide famine. The dinosaurs died out on both the northern and southern hemispheres when the CO<sup>2</sup> levels were around 0.018% – they had starved to death.

At this time in history, Earth is in a desert of CO<sup>2</sup> as well as an ice-age. The long term 'normal' temperature is when there ceases to be ice on the poles – hence the term ice-age! During the last century, the Sun radiated additional energy into the core of Earth, the Earth is warming from within. CO<sup>2</sup> is not a greenhouse gas. Further, surface temperatures on our neighbouring planets and moons have also increased.