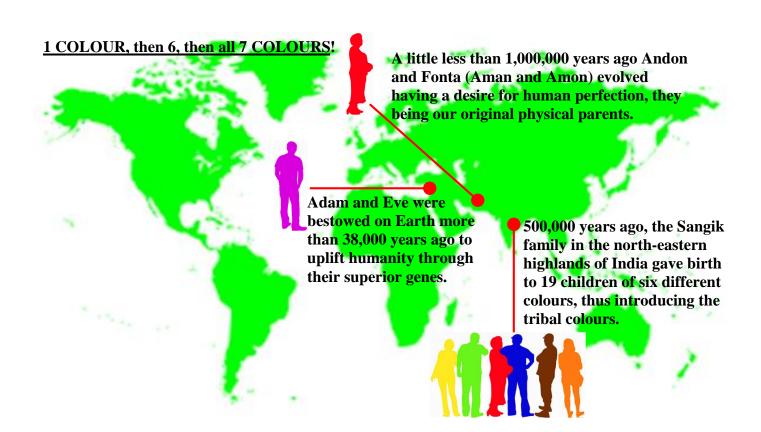

## Pascas Care Letters History is a set of Lies Agreed Upon

10 January 2025

Some 200,000 years ago, high level spirit personalities took leadership of Earth's humanity into their own hands and began to influence the way we on Earth lived so that they could expand their goals of domination over other humanities.

This rebellion and later default of the Adamites on their mission on Earth, more than 38,000 years ago, has now been formally ended as of 31 January 2018. The Rebellion and Default were allowed to work their way out. Now we anticipate that the next 1,000 years we will focus upon the healing of what we have taken on of the Rebellion and Default.

Highly esteemed Lanonandek spirits from within our local universe of Nebadon were assigned as System Sovereigns of our local system to oversee Earth's humanity and their spiritual development. 200,000 years ago they, the Lucifers, became infatuated with their authority and turned against the regents of Nebadon, Mary and Jesus, as well as rejecting God. Through their Planetary Princes, also Lanonandek spirits, they had taken the humanities of 37 worlds within their local system into their Rebellion.