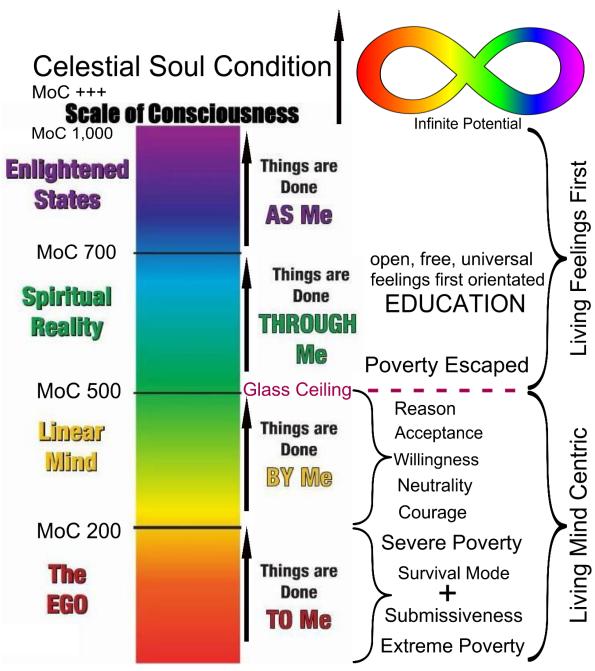

Utilising kinesiology muscle testing and Dr David R Hawkins' Map of Consciousness (MoC), we can calibrate the level of consciousness of any community, village, town, city, etc.as required. We can also calibrate the level of truth of any writings, books, documents, etc. in the same way. If we can verbalise a statement then we can ascertain its level of truth as per the Map of Consciousness scale. The scale is based on the common log of 10, thus differences are enormous. 10 points is equivalent to 10,000,000,000 fold difference in the energy applicable.

Remote area indigenous communities are generally calibrating under 200 MoC. The Australian population overall is around 415 MoC.

No amount of money or services are going to close this gap.

Further, indigenous people tend to adhere to their folklore, their dreamtime stories, their traditions and customs. While they do so, then each succeeding generation will continue to have a consciousness calibration the same as the generations preceding them. This is an entrapment imposed upon Earth's humanity – all of it, not even remoteness was protection! – thousands of years ago!

Further, we each have been induced to live mind-centric and to suppress and ignore our feelings. There are no exceptions – this has been universally indoctrinated into us. This wrong way of living imposes a glass ceiling on our potential development and that is at 499 MoC!

No society anywhere in the world calibrates anywhere near 500 MoC. Embracing our feelings and living feelings first, that is readily achievable. At 500 MoC you have broken through the glass ceiling. You will never look back. Above 500 MoC, societal issues are literally eliminated!

## HIDDEN CONTROL SUBVERSION CAN BE FOUND THROUGHOUT EVERY INSTITUTIONALISED SYSTEM and WAY of LIVING without EXCEPTION.

Mind-centricity way of living prevents humanity from progressing beyond 499 on Dr David Hawkins' Map of Consciousness. This is the prison from which we are now to release ourselves, as and when we choose!