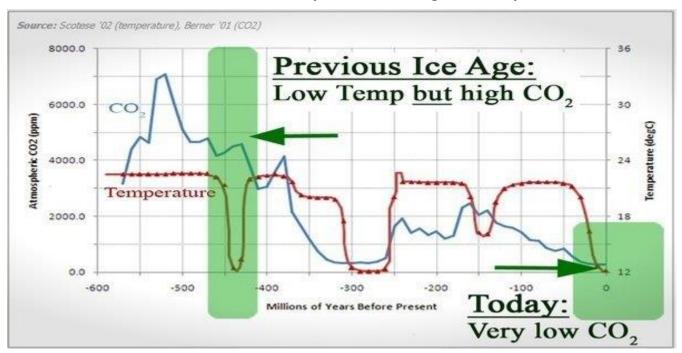

In 1960, the world population reached 3 billion. In 2022, the world population reached 8 billion. One third of the additional food now needed is attributed to the marginally increased CO<sup>2</sup> levels. 32 authors from 24 institutions in eight countries analysed satellite data and concluded that there had been roughly a 14% increase in green vegetation on Earth over the past 30 years due to increased CO<sup>2</sup> levels.

At 0.025% CO<sup>2</sup> levels, plants begin to have difficulty going to seed. At 0.020% CO<sup>2</sup> levels, we would have a worldwide famine. The dinosaurs died out on both the northern and southern hemispheres when the CO<sup>2</sup> levels were around 0.018% – they had starved to death.

At this time in history, Earth is in a desert of CO<sup>2</sup> as well as an ice-age. The long term 'normal' temperature is when there ceases to be ice on the poles – hence the term ice-age! During the last century, the Sun radiated additional energy into the core of Earth, the Earth is warming from within. CO<sup>2</sup> is not a greenhouse gas. Further, surface temperatures on our neighbouring planets and moons have also increased.