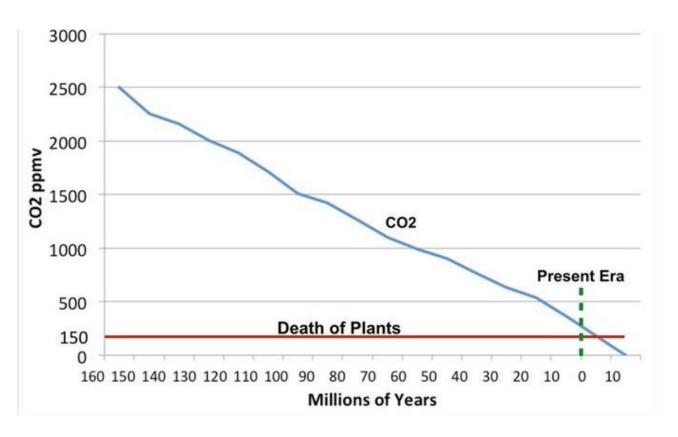

At 0.025% CO<sup>2</sup> levels, plants begin to have difficulty going to seed. At 0.020% CO<sup>2</sup> levels, we would have a worldwide famine. The dinosaurs died out on both the northern and southern hemispheres when the CO<sup>2</sup> levels were around 0.018% – they had starved to death.