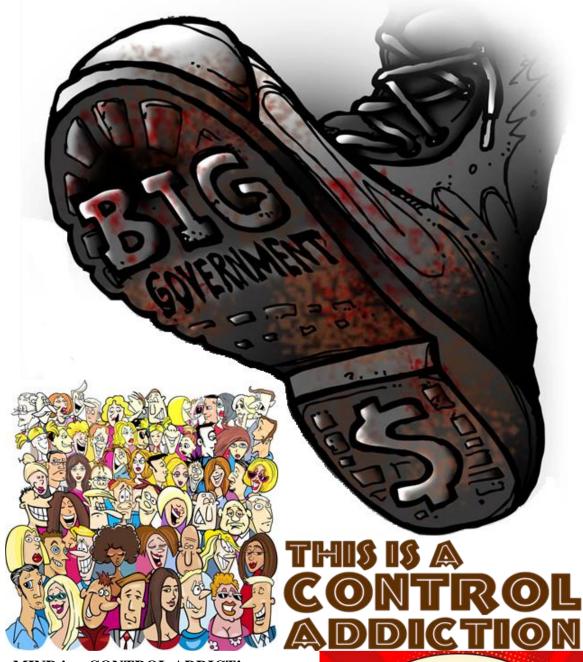

Meanwhile, hidden controllers have seized the moment and have achieved global domination, hording massive wealth to the detriment of humanity. Only through a change in the way of living will this and other power bases crumble. We may disrupt hidden controllers but if we do not change our way of living they will reassemble their controlling power!

# Systems of Deception1

One person with unfettered and supreme control, a System Sovereign, has had aeons of time to passively and stealthfully impose upon his minions (us – you and me) a way of living that assures him, the arch hidden controller, that we would remain compliant and submissive to his begging. His extreme intelligence and consciousness is no match for us ascending mortals who arrive naively upon Earth with absolute dependence upon parents who have already capitulated – unknowingly – to his wily stealth.

The System Sovereign's goal was that we do not evolve, that we remain fearful of our true Heavenly Parents, that our true pathway for spiritual development is not revealed, that we live in a manner of servitude and ignorance through our minds believing that our submission to our minds will enable us to become all powerful and even mini-gods. When we transition into the spirit mind Mansion Worlds, we remain collectively his waiting army to fulfil his ambitions to expand his domain and territory. We have been well and truly screwed over through his imposed systems of:

## WE ARE ALL BEING PLAYED

**DIVIDE & CONQUER**: IF THEY KEEP US FIGHTING WITH EACH OTHER, WE WILL NEVER FIGHT THE TRUE ENEMY... **THE ESTABLISHMENT**!