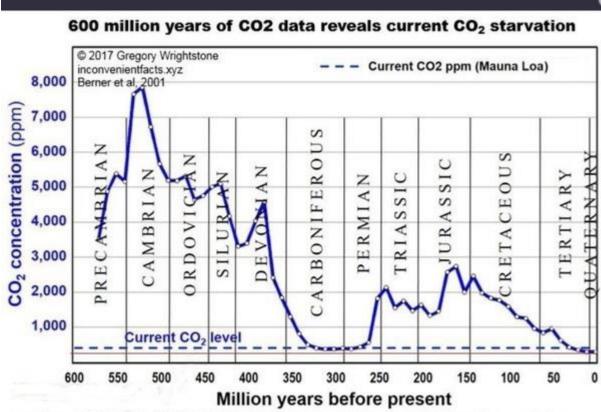

In 1960, the world population reached 3 billion. In 2022, the world population reached 8 billion. One third of the additional food now needed is attributed to the marginally increased CO<sup>2</sup> levels. 32 authors from 24 institutions in eight countries analysed satellite data and concluded that there had been roughly a 14% increase in green vegetation on Earth over the past 30 years due to increased CO<sup>2</sup> levels.

At 0.025% CO<sup>2</sup> levels, plants begin to have difficulty going to seed. At 0.020% CO<sup>2</sup> levels, we would have a worldwide famine. The dinosaurs died out on both the northern and southern hemispheres when the CO<sup>2</sup> levels were around 0.018% – they had starved to death.

At this time in history, Earth is in a desert of CO<sup>2</sup> as well as an ice-age. The long term 'normal' temperature is when there ceases to be ice on the poles – hence the term ice-age! During the last century, the Sun radiated additional energy into the core of Earth, the Earth is warming from within. CO<sup>2</sup> is not a greenhouse gas. Further, surface temperatures on our neighbouring planets and moons have also increased.