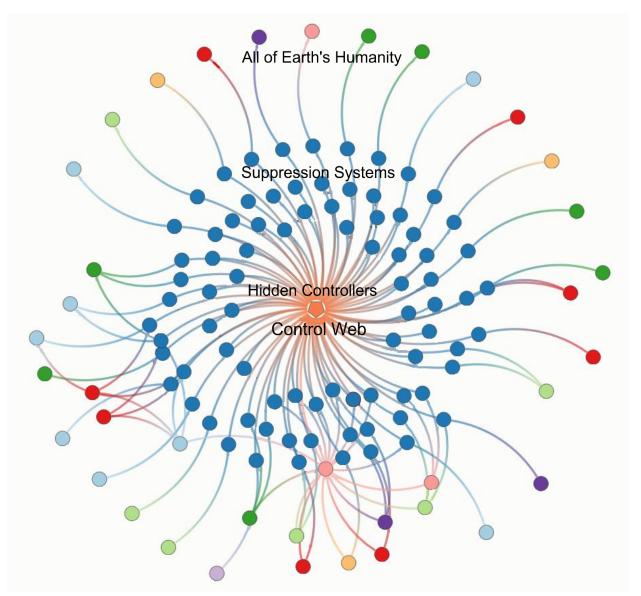

# Systems of Deception1

One person with unfettered and supreme control, a System Sovereign, has had aeons of time to passively and stealthfully impose upon his minions (us – you and me) a way of living that assures him, the arch hidden controller, that we would remain compliant and submissive to his begging. His extreme intelligence and consciousness is no match for us ascending mortals who arrive naively upon Earth with absolute dependence upon parents who have already capitulated – unknowingly – to his wily stealth.

The System Sovereign's goal was that we do not evolve, that we remain fearful of our true Heavenly Parents, that our true pathway for spiritual development is not revealed, that we live in a manner of servitude and ignorance through our minds believing that our submission to our minds will enable us to become all powerful and even mini-gods. When we transition into the spirit mind Mansion Worlds, we remain collectively his waiting army to fulfil his ambitions to expand his domain and territory. We have been well and truly screwed over through his imposed systems of:

## HIDDEN CONTROL SUBVERSION CAN BE FOUND THROUGHOUT EVERY INSTITUTIONALISED SYSTEM and WAY of LIVING without EXCEPTION.

Mind-centricity way of living prevents humanity from progressing beyond 499 on Dr David Hawkins' Map of Consciousness. This is the prison from which we are now to release ourselves, as and when we choose!

Every aspect of our environment has been covertly structured to ensure our suppression and control adheres to our submission to the manipulation and will of Hidden Controllers who are now no longer able to orchestrate their universal plan of domination throughout their universe of influence.