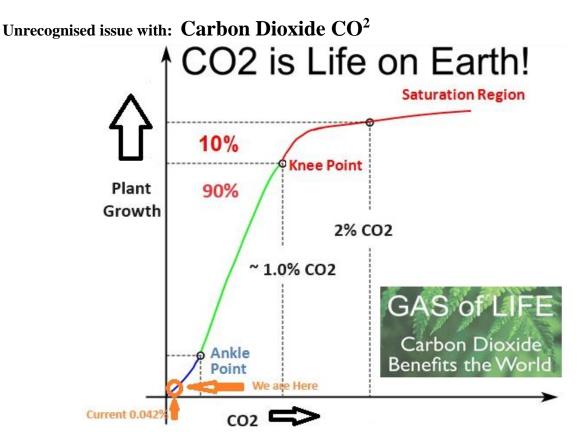

In 1960, the world population reached 3 billion. In 2022, the world population reached 8 billion. One third of the additional food now needed is attributed to the marginally increased CO<sup>2</sup> levels. 32 authors from 24 institutions in eight countries analysed satellite data and concluded that there had been roughly a 14% increase in green vegetation on Earth over the past 30 years due to increased CO<sup>2</sup> levels.

At 0.025% CO<sup>2</sup> levels, plants begin to have difficulty going to seed. At 0.020% CO<sup>2</sup> levels, we would have a worldwide famine. The dinosaurs died out on both the northern and southern hemispheres when the CO<sup>2</sup> levels were around 0.018% – they had starved to death.

At this time in history, Earth is in a desert of CO<sup>2</sup> as well as an ice-age. The long term 'normal' temperature is when there ceases to be ice on the poles – hence the term ice-age! During the last century, the Sun radiated additional energy into the core of Earth, the Earth is warming from within. CO<sup>2</sup> is not a greenhouse gas. Further, surface temperatures on our neighbouring planets and moons have also increased.