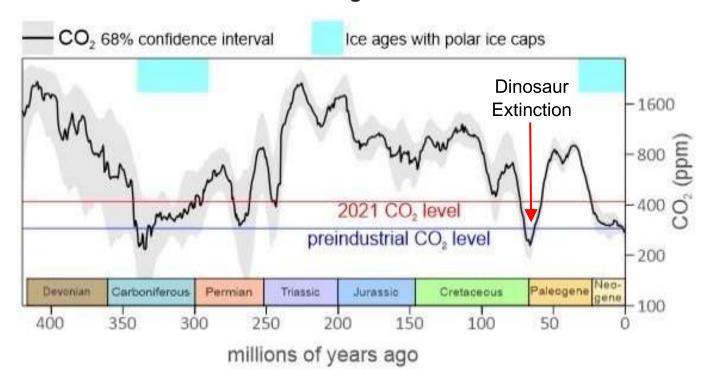

In 1960, the world population reached 3 billion. In 2022, the world population reached 8 billion. One third of the additional food now needed is attributed to the marginally increased CO<sup>2</sup> levels. 32 authors from 24 institutions in eight countries analysed satellite data and concluded that there had been roughly a 14% increase in green vegetation on Earth over the past 30 years due to increased CO<sup>2</sup> levels.

At 0.025% CO<sup>2</sup> levels, plants begin to have difficulty going to seed. At 0.020% CO<sup>2</sup> levels, we would have a worldwide famine. The dinosaurs died out on both the northern and southern hemispheres when the CO<sup>2</sup> levels were around 0.018% – they had starved to death.

At this time in history, Earth is in a desert of CO<sup>2</sup> as well as an ice-age. The long term 'normal' temperature is when there ceases to be ice on the poles – hence the term ice-age! During the last century, the Sun radiated additional energy into the core of Earth, the Earth is warming from within. CO<sup>2</sup> is not a greenhouse gas. Further, surface temperatures on our neighbouring planets and moons have also increased.