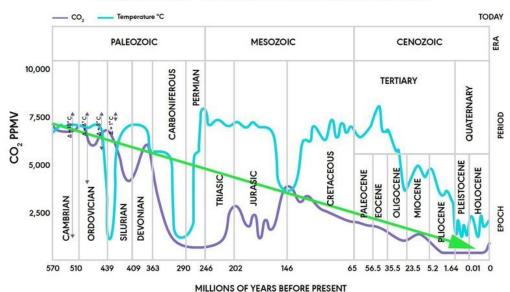

In 1960, the world population reached 3 billion. In 2022, the world population reached 8 billion. One third of the additional food now needed is attributed to the marginally increased CO<sup>2</sup> levels. 32 authors from 24 institutions in eight countries analysed satellite data and concluded that there had been roughly a 14% increase in green vegetation on Earth over the past 30 years due to increased CO<sup>2</sup> levels.

At 0.025% CO<sup>2</sup> levels, plants begin to have difficulty going to seed. At 0.020% CO<sup>2</sup> levels, we would have a worldwide famine. The dinosaurs died out on both the northern and southern hemispheres when the CO<sup>2</sup> levels were around 0.018% – they had starved to death.

At this time in history, Earth is in a desert of CO<sup>2</sup> as well as an ice-age. The long term 'normal' temperature is when there ceases to be ice on the poles – hence the term ice-age! During the last century, the Sun radiated additional energy into the core of Earth, the Earth is warming from within. CO<sup>2</sup> is not a greenhouse gas. Further, surface temperatures on our neighbouring planets and moons have also increased.