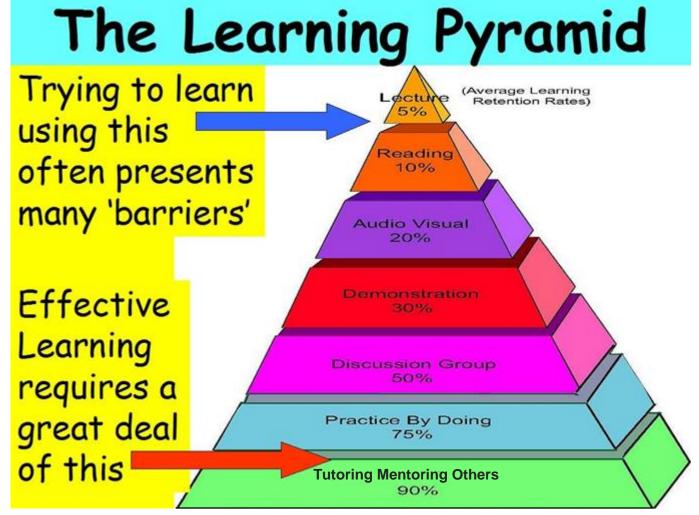

By doing is how we learn

Tutoring others is a great self teacher

Our capabilities are infinite

while you