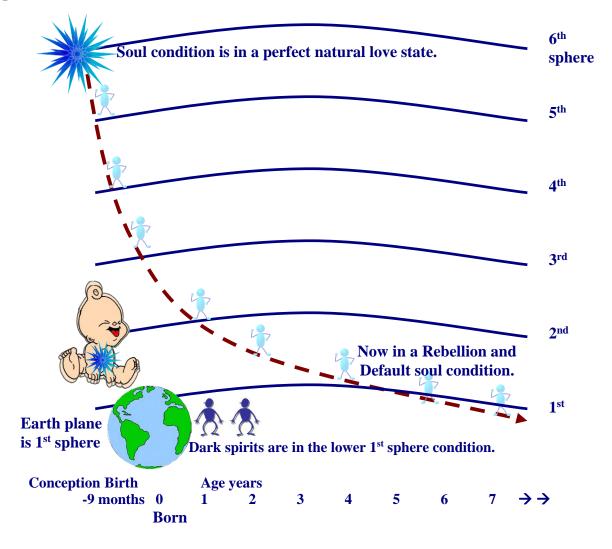

# Living mind-centric limits growth to 499 MoC

We all live through our minds! We all suppress and ignore our feelings. This has been how we have been led to live by high level spirits who had ambitions of self-glorification to our detriment. These wayward spirits had illusions of expansionary empowerment and they needed Earth's humanity as their foot soldiers! Through their deceit, we would continue to live in spirit as we do on Earth without any prospect of progressing out of the spirit mind Mansion Worlds.

Should we continue with aspirations in the perfecting of our mind then we can progress from the 1<sup>st</sup> spirit Mansion World to the 2<sup>nd</sup> mind spirit Mansion World, then 4<sup>th</sup> and finally 6<sup>th</sup> mind spirit Mansion World to a dead end. In these higher worlds we may appear to be guru type personalities but we have gone further away from God – we have then perfected our evilness!

The mind can even stave off the time when the Law of Compensation is addressed.

A U-Turn is required and then one would commence embracing their feelings and progress through the Feeling Healing Mansion Worlds 3, 5 and 7. With Divine Love then on completion of the 7<sup>th</sup> spirit healing Mansion World process we transition to the 1<sup>st</sup> of the Celestial Heavens.

While we suppress and ignore our feelings we are living in hell and putting ourselves through untold misery, pain and suffering when we can achieve healing to the level that we are living as Celestials while in the physical on Earth!!!