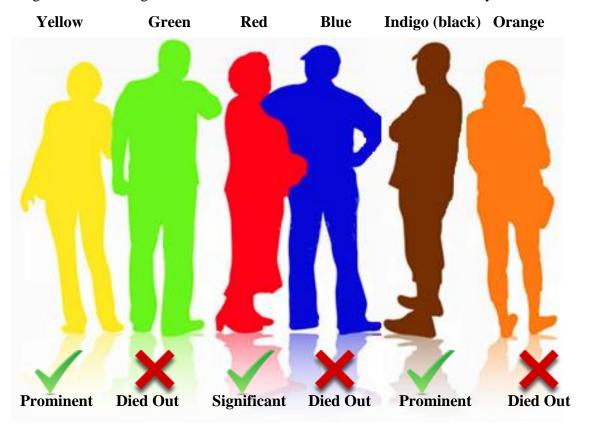

Highly esteemed Lanonandek spirits from within our local universe of Nebadon were assigned as System Sovereigns of our local system to oversee Earth's humanity and their spiritual development. 200,000 years ago they, the Lucifers, became infatuated with their authority and turned against the regents of Nebadon, Mary and Jesus, as well as rejecting God. Through their Planetary Princes, also Lanonandek spirits, they had taken the humanities of 37 worlds within their local system into their Rebellion.