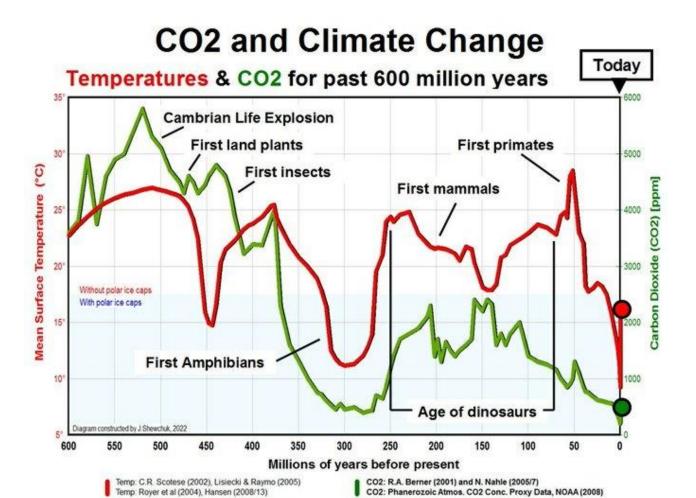

In 1960, the world population reached 3 billion. In 2022, the world population reached 8 billion. One third of the additional food now needed is attributed to the marginally increased CO<sup>2</sup> levels. 32 authors from 24 institutions in eight countries analysed satellite data and concluded that there had been roughly a 14% increase in green vegetation on Earth over the past 30 years due to increased CO<sup>2</sup> levels.

At 0.025% CO<sup>2</sup> levels, plants begin to have difficulty going to seed. At 0.020% CO<sup>2</sup> levels, we would have a worldwide famine. The dinosaurs died out on both the northern and southern hemispheres when the CO<sup>2</sup> levels were around 0.018% – they had starved to death.

At this time in history, Earth is in a desert of CO<sup>2</sup> as well as an ice-age. The long term 'normal' temperature is when there ceases to be ice on the poles – hence the term ice-age! During the last century, the Sun radiated additional energy into the core of Earth, the Earth is warming from within. CO<sup>2</sup> is not a greenhouse gas. Further, surface temperatures on our neighbouring planets and moons have also increased.

You may ask, what is a fossil fuel? Oil and methane gas are found on our neighbouring planets. Titan, a moon to Saturn, has 100s of times more oil and gas than Earth. These are mostly chemical reactions ongoing deep within the planet. Yes, coal is a fossil fuel.

Our oceans are releasing CO<sup>2</sup> and the volume may increase 25 times before we even reach the long term levels desired for there to be within the atmosphere.