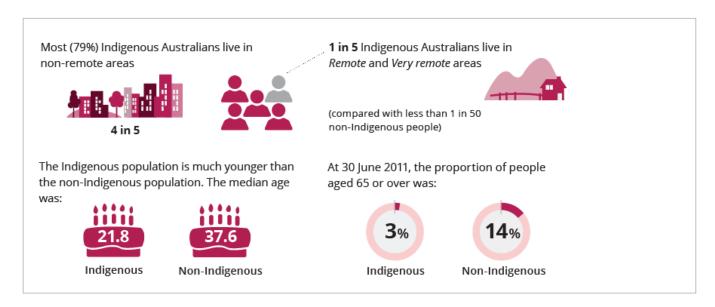

The Australian indigenous community has received very significant support to raise their aboriginal communities' living standards. In short, so as to reflect the conditions and standards generally applying to the whole of the Australian population.

Remote area indigenous communities are generally calibrating under 200 MoC. The Australian population overall is around 415 MoC.

No amount of money or services are going to close this gap.

Further, indigenous people tend to adhere to their folklore, their dreamtime stories, their traditions and customs. While they do so, then each succeeding generation will continue to have a consciousness calibration the same as the generations preceding them. This is an entrapment imposed upon Earth's humanity – all of it, not even remoteness was protection! – thousands of years ago!