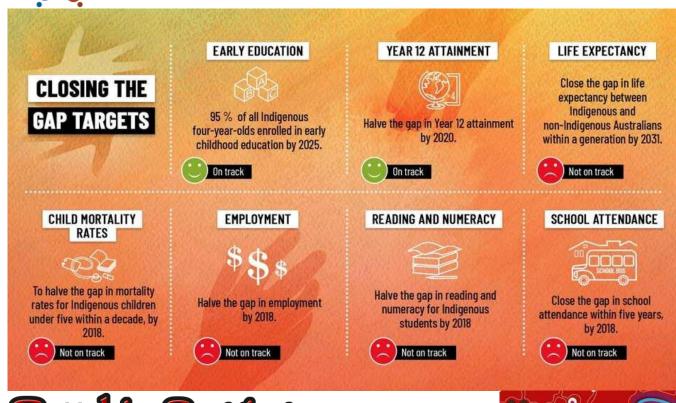

The Australian indigenous community has received very significant support to raise their aboriginal communities' living standards. In short, so as to reflect the conditions and standards generally applying to the whole of the Australian population.

Remote area indigenous communities are generally calibrating under 200 MoC. The Australian population overall is around 415 MoC.

No amount of money or services are going to close this gap.

Further, indigenous people tend to adhere to their folklore, their dreamtime stories, their traditions and customs. While they do so, then each succeeding generation will continue to have a consciousness calibration the same as the generations preceding them. This is an entrapment imposed upon Earth's humanity – all of it, not even remoteness was protection! – thousands of years ago!