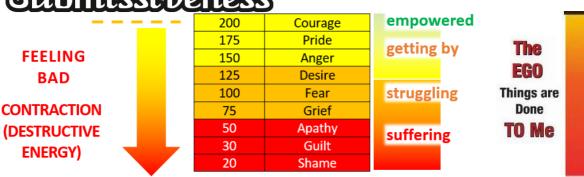

## "All dis-ease is mind generated, and all healing is generated by the love energy of one's soul."

The Ego (mind based) manifests illness; the lower one's level of consciousness (soul condition) then the more prevalent will be illness. Below the levels of 200, the ego and fear of the mind dominate; however, as you raise your level of consciousness by growing in love and achieve a level of 500 or higher, you begin to transcend ego dominance. At the level of 600, all healing is possible.

### CONSCIOUSNESS

Map of Consciousness from Dr David R Hawkins, M.D., Ph.D. "Power vs Force".

| Level         | Log      |
|---------------|----------|
| ENLIGHTENMENT | 700-1000 |
| PEACE         | 600      |
| JOY           | 540      |
| LOVE          | 500      |
| REASON        | 400      |
| ACCEPTANCE    | 350      |
| WILLINGNESS   | 310      |
| NEUTRALITY    | 250      |
| COURAGE       | 200      |
| PRIDE         | 175      |
| ANGER         | 150      |
| DESIRE        | 125      |
| FEAR          | -100     |
| GRIEF         | 75       |
| APATHY        | 50       |
| GUILT         | 30       |
| SHAME         | 20       |