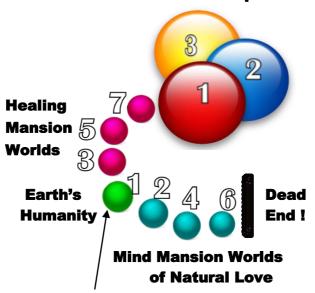

**CELESTIAL HEAVENS** are spheres 8, 9, 10.

**Divine Love Spirit Healing** Mansion Worlds are 3, 5, 7. We are healing our soul!

> We all arrive in spirit into Mansion World 1.

Earth Planes 1 and 2 are of Disharmony - Hells.

**Mind Spirit Mansion** Worlds 2, 4, 6 are all taking us in the wrong direction and into a dead end!

**Father Mother** 

**HEAVENLY PARENTS** 

**JESUS & MARY** 

**AVONALS** 

**AVONAL PAIR** 

**GOD** Throughout the Avonal Age of 1,000 years, their Spirits of Truth will assist us in embracing and engaging with our Feeling Healing and with Divine Love