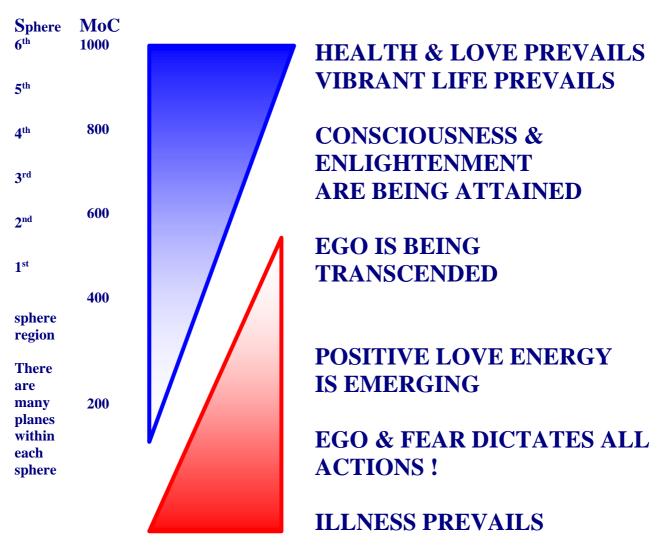

## "All dis-ease is mind generated, and all healing is generated by the love energy of one's soul."

The Ego (mind based) manifests illness; the lower one's level of consciousness (soul condition) then the more prevalent will be illness. Below the levels of 200, the ego and fear of the mind dominate; however, as you raise your level of consciousness by growing in love and achieve a level of 500 or higher, you begin to transcend ego dominance. At the level of 600, all healing is possible.

Extracts from: With Verna – the Nature Spirit by James Moncrief

Living Mind Centric prevents us from progressing beyond MoC 499, a very long way short of a Celestial Soul Condition state which we can achieve while living in the physical on Earth.