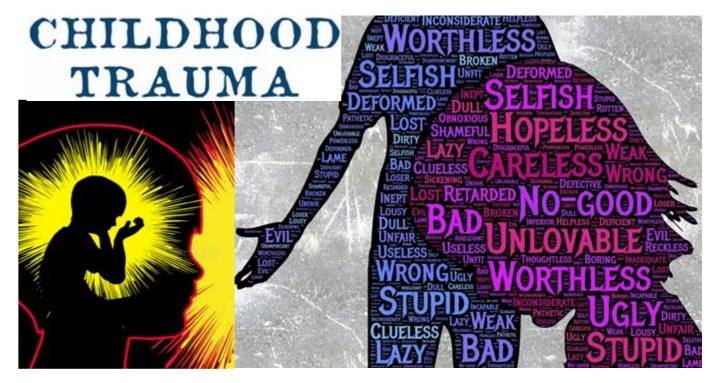

Humanity is 'proud' of its advancement in 'medicine', having eradicated a number of diseases and found 'cures' for some 500 diseases! The reality is zero progress. Immunisation has severe consequences. All eradicated diseases have re-emerged in more virulent forms OR completely new ones have emerged to do what the eradicated disease was doing. There is now documented more than 10,000 illnesses and diseases, whereas should we recognise them all – the elephant in the room is our Childhood Suppression. From the moment of conception all the way through to age six years we are immersed into our parents and carers emotional injuries and errors of belief, so much so that by the time we are six years old we each calibrate on Dr David R Hawkins' Map of Consciousness at the same level as one or the other of our parents. Thus the consciousness level of humanity remains stagnant at the level of the prior generation – for the past 2,000 years humanity has been calibrating at around MoC 190! 75% of humanity calibrates at the level of humanity at the time shortly after the time of Jesus Christ on Earth. This stagnation will continue until we each aspire and endeavour to Live Feelings First.

Throughout our forming years, from conception to around age six, we are immersed in the unloving guidance and care of those who feel they are loving. The accumulation of injuries, errors, hurt, are all of an ongoing harming nature being disturbing frozen energy that manifests aspects through the rest of our life. The suppression and ongoing repression of our natural self expression during our formative years is the foundation of all our suffering throughout our life.

Suppression and ongoing repression of our natural self expression underlies our quality of life, it is the predictor of our level of employment, poverty or otherwise, our physical health, generator of our illnesses, our quality of relationships and all aspects of our everyday living, good and bad.