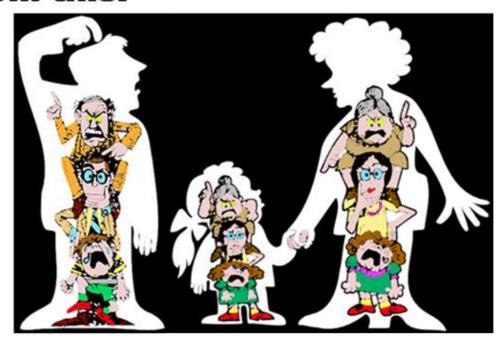

#### **OUR BLOCKED EMOTIONS FLOW DOWN FROM GENERATION to GENERATION:**

Childhood illnesses, and illnesses of baby within the womb, stems from blocked emotions passed down from generation to generation, resulting in malfunctions in the foetus.

We are a product of all that has come before us.

Our own soul condition is reflected in our children.

To assist baby, as well as our self, work and pray to express our blocked emotions.

Clearing our negative emotions – Feeling Healing – grows our soul condition as well as that of our children.

#### **GENERATIONAL TRANSFER of EMOTIONAL BLOCKS and INJURY:**

As children we are conceived taking on the denial of the seven Mansion Worlds which is passed onto us though our parents and carers. We absorb our parent's emotional injuries and their soul condition, which can typically reflect more of one or the other parent, however both parents input is of equal importance. As children we continue to mirror our parents' soul condition until we leave home. When we decide to heal our childhood suppression and ongoing repression, we then have to systematically work through all seven worlds of feeling-denial, healing all the unloving influences from our parents. This is doing our Feeling Healing.

In turn, we are a reflection of our parents' soul condition, and their parents' soul condition and so on back through the generations. We can break this cycle by working on our own soul condition, feeling our emotions and expressing our fears and blockages while seeking truth.

These emotional blockages and injuries frequently manifest in our children as illnesses, even before birth or shortly there after. It is the accumulation and combination of issues held by past generations that insidiously manifest as life threatening illness episodes within unborn and new born babies. Parents through their own healing can lift illness from their children! Thus, to assist our children, we must firstly resolve emotional issues within our selves. General emotional injuries or blockages manifest as various health issues. Thus, an illness episode or pain can be generally related to parents' emotional issues.