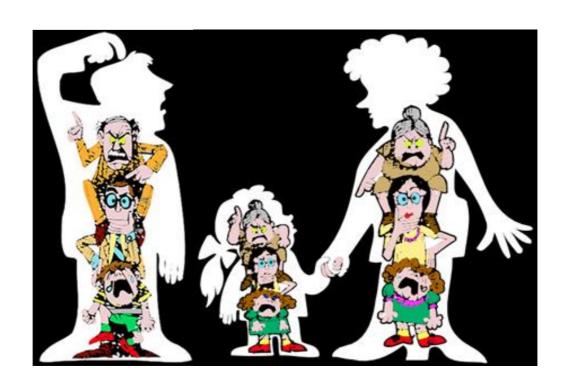

#### **OUR BLOCKED EMOTIONS FLOW DOWN FROM GENERATION to GENERATION:**

Childhood illnesses, and illnesses of baby within the womb, stems from blocked emotions passed down from generation to generation, resulting in malfunctions in the foetus.

We are a product of all that has come before us.

Our own soul condition is reflected in our children.

To assist baby, as well as our self, work and pray to express our blocked emotions.

Clearing our negative emotions – Feeling Healing – grows our soul condition as well as that of our children.

#### **GENERATIONAL TRANSFER of EMOTIONAL BLOCKS and INJURY:**

As children we are conceived taking on the denial of the seven Mansion Worlds which is passed onto us though our parents and carers. We absorb our parent's emotional injuries and their soul condition, which can typically reflect more of one or the other parent, however both parents input is of equal importance. As children we continue to mirror our parents' soul condition until we leave home. When we decide to heal our childhood suppression and ongoing repression, we then have to systematically work through all seven worlds of feeling-denial, healing all the unloving influences from our parents. This is doing our Feeling Healing.

In turn, we are a reflection of our parents' soul condition, and their parents' soul condition and so on back through the generations. We can break this cycle by working on our own soul condition, feeling our emotions and expressing our fears and blockages while seeking truth.

These emotional blockages and injuries frequently manifest in our children as illnesses, even before birth or shortly there after. It is the accumulation and combination of issues held by past generations that insidiously manifest as life threatening illness episodes within unborn and new born babies. Parents through their own healing can lift illness from their children! Thus, to assist our children, we must firstly resolve emotional issues within our selves. General emotional injuries or blockages manifest as various health issues. Thus, an illness episode or pain can be generally related to parents' emotional issues.