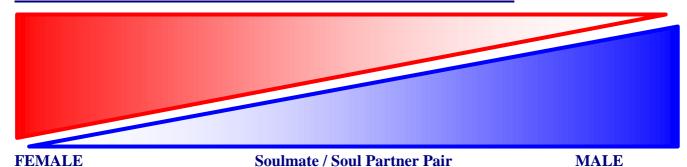

#### The EXTREMES of EMOTIONAL INJURY and SOUL SUPPRESSION:

At the extreme ends of Childhood Repression, a soulmate pair will be the first to heal themselves, having experienced their parents and close family members impose upon them forms of childhood suppression that collectively represent all possible extremes of experiences that we can have. Thus, when their Spirits of Truth are released, then all of humanity will be able to draw upon these for assistance and guidance as to how to liberate one's own soul from their own personal repression. This is the gift that this soulmate pair is to provide humanity with.

As the female is closer to her feelings, it is the female that may lead and assist the male in their Feeling Healing process, while progressing with her own. It is now time that we recognise that it is the woman that is our spiritual leader.