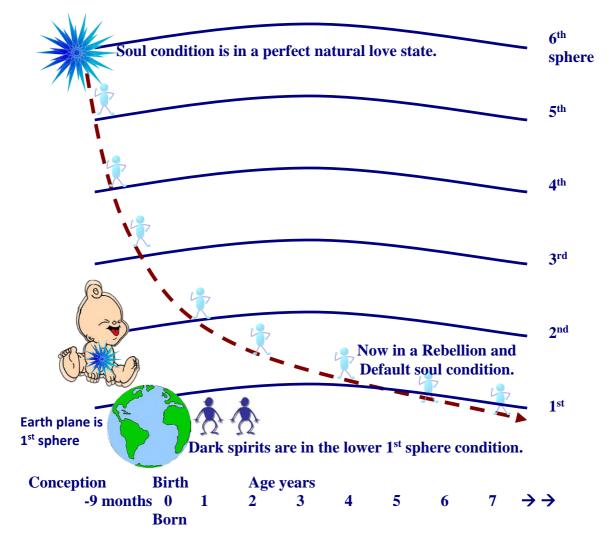

#### **SOUL CONDITION of BABIES are SUPPRESSED to that of its PARENTS!**

A newly incarnated soul is immediately being infused with the emotional injuries of those in its environment, that is, the damaging emotions and erroneous beliefs of its mother, its father and of those within its family environment.

This process continues until the child reaches around the age of six, then it tends to develop its own way from then on, however, closely aligning itself with a parent or both parents. Kinesiology testing of Map of Consciousness confirms this suppression progress. Conception can e likened to facing a water cannon for the child!

Throughout our forming years, from conception to around age six, we are immersed in the unloving guidance and care of those who feel they are loving. The accumulation of injuries, errors, hurt, are all of an ongoing harming nature being disturbing frozen energy that manifests aspects through the rest of our life. The suppression and ongoing repression of our natural self expression during our formative years is the foundation of all our suffering throughout our life.