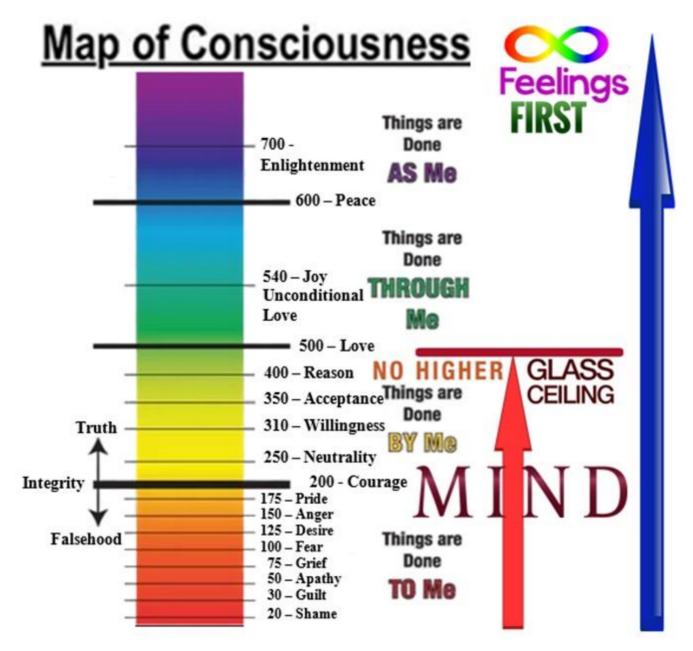

### CONSCIOUSNESS

Map of Consciousness from Dr David R Hawkins, M.D., Ph.D. "Power vs Force".

| Level         | Log      |
|---------------|----------|
| ENLIGHTENMENT | 700-1000 |
| PEACE         | 600      |
| JOY           | 540      |
| LOVE          | 500      |
| REASON        | 400      |
| ACCEPTANCE    | 350      |
| WILLINGNESS   | 310      |
| NEUTRALITY    | 250      |
| COURAGE       | 200      |
| PRIDE         | 175      |
| ANGER         | 150      |
| DESIRE        | 125      |
| FEAR          | -100     |
| GRIEF         | 75       |
| APATHY        | 50       |
| GUILT         | 30       |
| SHAME         | 20       |