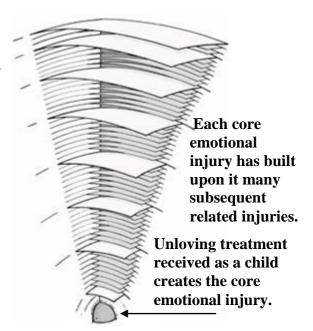

Throughout our forming years, from conception to around age six, we are immersed in the unloving guidance and care of those who feel they are loving. The accumulation of injuries, errors, hurt, are all of an ongoing harming nature being disturbing frozen energy that manifests aspects through the rest of our life. The suppression and ongoing repression of our natural self expression during our formative years is the foundation of all our suffering throughout our life.

Suppression and ongoing repression of our natural self expression underlies our quality of life, it is the predictor of our level of employment, poverty or otherwise, our physical health, generator of our illnesses, our quality of relationships and all aspects of our everyday living, good and bad.