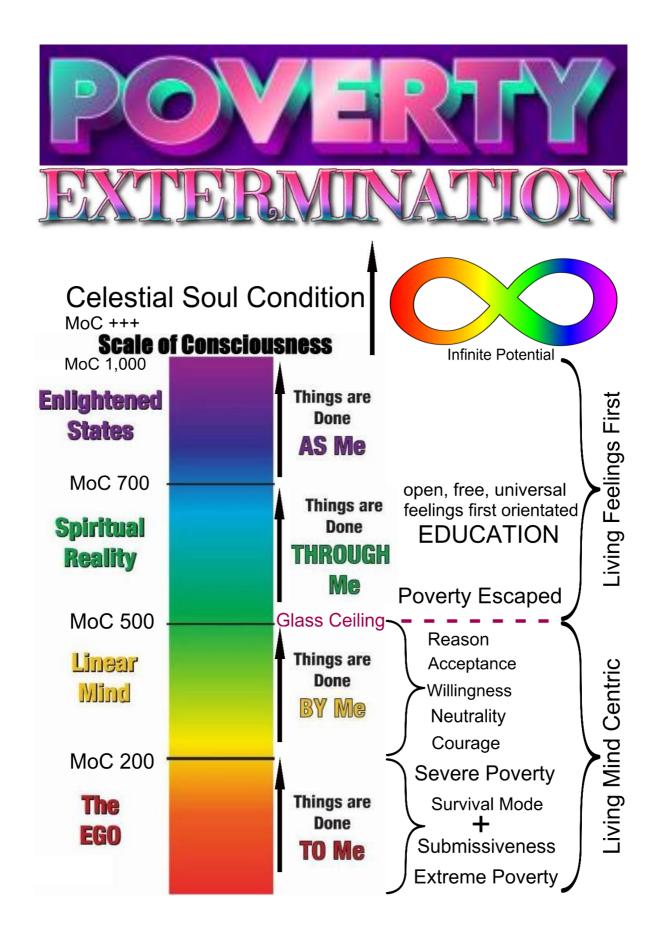

As will be seen by the consciousness levels of adherents to the main religions, with some 75% of adherents are calibrating at 200 MoC or below as truth is lacking throughout. Further, 40% of adherents

to the main religions calibrate at 100 MoC or below further announcing a uniformity in the misguidance and platforms of each and every faith purported to be of truth by the religious organisations without any one of them standing out above the others.

2,500 years ago, Earth's humanity calibrated on Dr David Hawkins' Map of Consciousness at around 90 MoC, and then for the past 2,000 years humanity has calibrated at around 190 MoC.

Thus, 2,000 years ago, Earth's humanity of 300 million persons was calibrating at or below 200 MoC. Today, 75% of the population calibrates at or below MoC 200. That is 6 billion people, 20 times the population, still calibrates at the level of humanity of 2,000 years ago.

## "All dis-ease is mind generated, and all healing is generated by the love energy of one's soul."

The Ego (mind based) manifests illness; the lower one's level of consciousness (soul condition) then the more prevalent will be illness. Below the levels of 200, the ego and fear of the mind dominate; however, as you raise your level of consciousness by growing in love and achieve a level of 500 or higher, you begin to transcend ego dominance. At the level of 600, all healing is possible.

Extracts from: With Verna – the Nature Spirit by James Moncrief

Living Mind Centric prevents us from progressing beyond MoC 499, a very long way short of a Celestial Soul Condition state which we can achieve while living in the physical on Earth.

### CONSCIOUSNESS

Map of Consciousness from Dr David R Hawkins, M.D., Ph.D. "Power vs Force".

| Level         | Log      |
|---------------|----------|
| ENLIGHTENMENT | 700-1000 |
| PEACE         | 600      |
| JOY           | 540      |
| LOVE          | 500      |
| REASON        | 400      |
| ACCEPTANCE    | 350      |
| WILLINGNESS   | 310      |
| NEUTRALITY    | 250      |
| COURAGE       | 200      |
| PRIDE         | 175      |
| ANGER         | 150      |
| DESIRE        | 125      |
| FEAR          | -100     |
| GRIEF         | 75       |
| APATHY        | 50       |
| GUILT         | 30       |
| SHAME         | 20       |