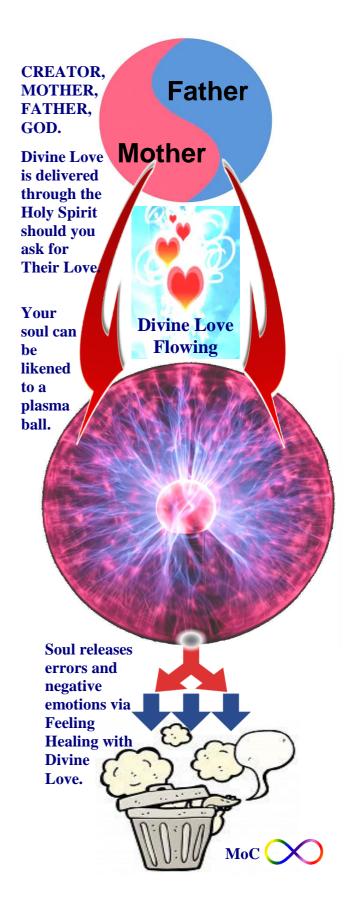

Feeling Healing with Divine Love becomes Soul Healing.

Progression through the equivalent of the seven Mansion Worlds of Healing with Divine Love brings about the fusion of your Indwelling Spirit with our soul and enables us to live a Celestial Soul Condition while we live on Earth.

Divine Love does not heal, however it does transform the soul from natural love to Divine Love once our childhood repression and suppression injuries are healed through Feeling Healing.

To liberate one's real self, one's will, driven by one's soul, moves one to embrace Feeling Healing so as to clear emotional injuries and errors. With the Divine Love, then one is also Soul Healing. We are to feel our feelings, identify what they are, accept and fully acknowledge that we're feeling them, express them fully, all whilst longing for the truth they are to show us. It is Feeling Healing with Divine Love that one progresses through the spirit healing Mansion Worlds 3, 5 and 7 and enters the first of the Celestial Heavens.

To liberate one's real self, one's will, driven by one's soul, moves one to embrace Feeling Healing, so as to clear emotional injuries and errors. With the Divine Love, then one is also Soul Healing. We are to feel our feelings, identify what they are, accept and fully acknowledge that we're feeling them, express them fully, all whilst longing for the truth they are to show us.