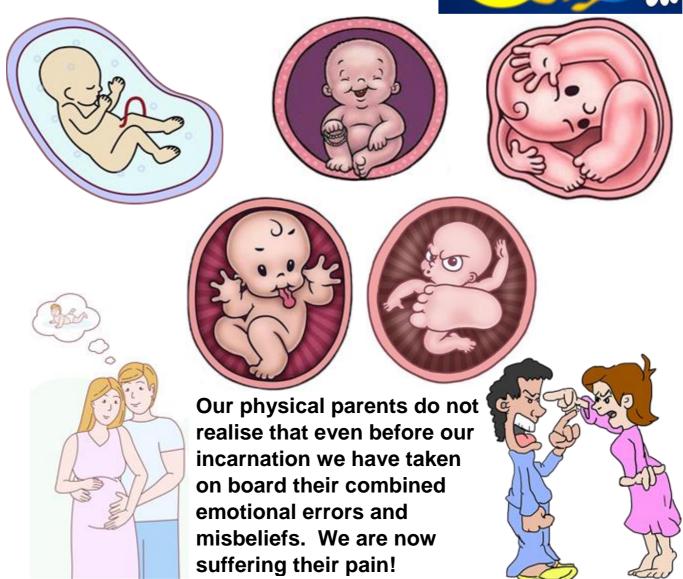

#### **OUR BLOCKED EMOTIONS FLOW DOWN FROM GENERATION to GENERATION:**

Childhood illnesses, and illnesses of baby within the womb, stems from blocked emotions passed down from generation to generation, resulting in malfunctions in the foetus.

We are a product of all that has come before us.

Our own soul condition is reflected in our children.

To assist baby, as well as our self, work and pray to express our blocked emotions.

Clearing our negative emotions – Feeling Healing – grows our soul condition as well as that of our children.

Baby's body, when conceived, is always perfect. Their soul condition is also perfect.

#### **GENERATIONAL TRANSFER of EMOTIONAL BLOCKS and INJURY:**

As children we are conceived taking on the denial of the seven Mansion Worlds which is passed onto us though our parents and carers. We absorb our parent's emotional injuries and their soul condition, which can typically reflect more of one or the other parent, however both parents input is of equal importance. As children we continue to mirror our parents' soul condition until we leave home. When we decide to heal our childhood suppression and ongoing repression, we then have to systematically work through all seven worlds of feeling-denial, healing all the unloving influences from our parents. This is doing our Feeling Healing.

These emotional blockages and injuries frequently manifest in our children as illnesses, even before birth or shortly there after. It is the accumulation and combination of issues held by past generations that insidiously manifest as life threatening illness episodes within unborn and new born babies. Parents through their own healing can lift illness from their children! Thus, to assist our children, we must firstly resolve emotional issues within our selves. General emotional injuries or blockages manifest as various health issues. Thus, an illness episode or pain can be generally related to parents' emotional issues.

#### **SOUL CONDITION of BABIES are SUPPRESSED to that of its PARENTS!**

A newly incarnated soul is immediately being infused with the emotional injuries of those in its environment, that is, the damaging emotions and erroneous beliefs of its mother, its father and of those within its family environment.