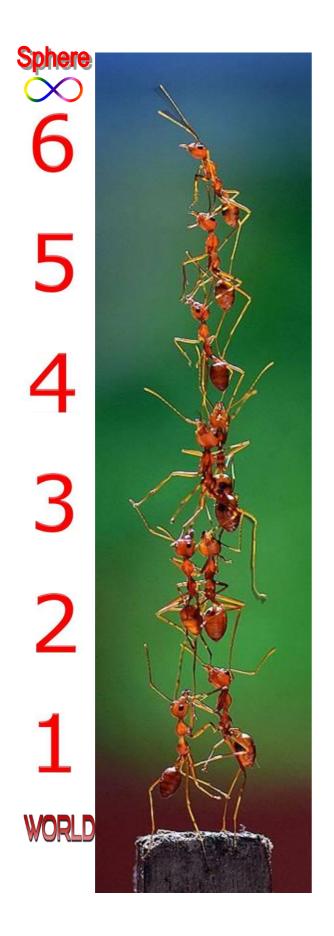

JAMES PADGETT REJECTION

1 Commenced2 Completed

1914 2014

RELESTED TO

**1** Divine Love addresses the issues of the Rebellion.

REVELATION

**2** Feeling Healing addresses the issues of the Default.

The Rebellion is against love, the Default is all the difficulties we have in our relationships because of our rebellion. Healing the Default is becoming true, to ourselves and in our relationships, and ending our unlovingness – our rejection of love, so ending the Rebellion.

The Rebellion was brought about by Lucifer and his soulmate 200,000 years ago. The Default was brought about by Adam and Eve, soulmates, 38,000 years ago.

**Law of Forgiveness** 

**Law of Compensation** 

So if you consider this John, it is pretty amazing that two people can take on all the denial humanity is in, approaching it from opposite ends, which equates to the effects of the Default of Eve and Adam (following on from the Rebellion) (Rebellion began 200,000 years ago, Eve and Adam's mission on Earth was more than 38,000 years ago), and that such wrongness can be concentrated into two family units, and mostly in two parent pairs (being Marion's parents and James' parents). And so what is the likelihood of that? And then for them to live in the same city being the first children of such 'bloodlines of denial', and meet each other, and at a time needed to give themselves all the time to systematically work their way laboriously up through all the negative mind and will circuits. So to be subjected to so much woe, and to be able to keep going with no help from anyone other than each other, and a little backup from the spirits and the Mother and Father on James' side, yet with that involvement opening up even more messed up and corrupted mind circuits he's had to work his way through.