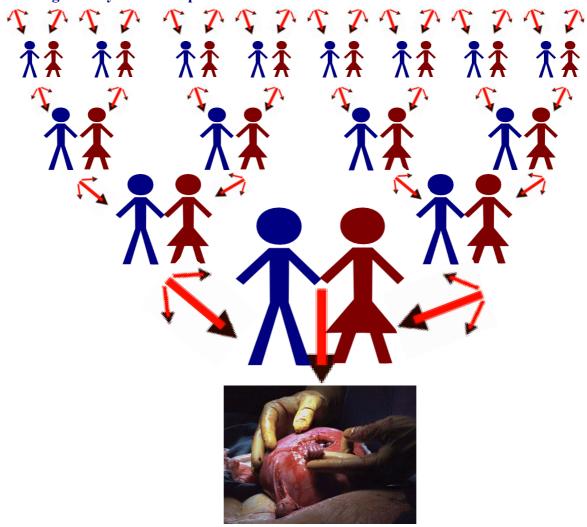

#### **OUR BLOCKED EMOTIONS FLOW DOWN FROM GENERATION to GENERATION:**

Childhood illnesses, and illnesses of baby within the womb, stems from blocked emotions passed down from generation to generation, resulting in malfunctions in the foetus.

We are a product of all that has come before us.

Our own soul condition is reflected in our children.

To assist baby, as well as our self, work and pray to express our blocked emotions.

Clearing our negative emotions – Feeling Healing – grows our soul condition as well as that of our children.

#### **GENERATIONAL TRANSFER of EMOTIONAL BLOCKS and INJURY:**

As children we are conceived taking on the denial of the seven Mansion Worlds which is passed onto us though our parents and carers. We absorb our parent's emotional injuries and their soul condition, which can typically reflect more of one or the other parent, however both parents input is of equal importance. As children we continue to mirror our parents' soul condition until we leave home. When we decide to heal our childhood suppression and ongoing repression, we then have to systematically work through all seven worlds of feeling-denial, healing all the unloving influences from our parents. This is doing our Feeling Healing.

In turn, we are a reflection of our parents' soul condition, and their parents' soul condition and so on back through the generations. We can break this cycle by working on our own soul condition, feeling our emotions and expressing our fears and blockages while seeking truth.

These emotional blockages and injuries frequently manifest in our children as illnesses, even before birth or shortly there after. It is the accumulation and combination of issues held by past generations that insidiously manifest as life threatening illness episodes within unborn and new born babies. Parents through their own healing can lift illness from their children! Thus, to assist our children, we must firstly resolve emotional issues within our selves. General emotional injuries or blockages manifest as various health issues. Thus, an illness episode or pain can be generally related to parents' emotional issues.