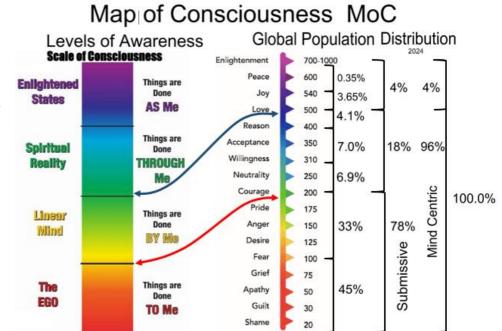

#### Worldwide Level of Consciousness based on the Map of Consciousness

see Power vs Force by Dr David R Hawkins

| J                                                           |     |
|-------------------------------------------------------------|-----|
| 6,000 years ago                                             | 72  |
| At the time the Vedas were written                          | 74  |
| At the birth of Buddha                                      | 91  |
| Prior to the conception of Jesus of Nazareth                | 101 |
| After the birth of Jesus of Nazareth                        | 147 |
| When Christ was taken from the cross                        | 148 |
| At the Last Supper                                          | 150 |
| At the death of the last apostle                            | 182 |
| At the birth of Charlemagne                                 | 182 |
| In 827 AD (at the death of Charlemagne)                     | 190 |
| When Abraham Lincoln took office as President               | 190 |
| Lincoln was shot and killed                                 | 193 |
| 1944: birth of almost 200 Homo-Spiritus children            | 194 |
| 1987: At the time of the Harmonic Convergence but not       | 207 |
| necessarily related to it, consciousness of humanity jumped | 207 |
| 2020: Revelations of the coming Avonal Age 1,000 years      | 220 |

### CONSCIOUSNESS

Map of Consciousness from Dr David R Hawkins, M.D., Ph.D. "Power vs Force".

| Level         | Log      |
|---------------|----------|
| ENLIGHTENMENT | 700-1000 |
| PEACE         | 600      |
| JOY           | 540      |
| LOVE          | 500      |
| REASON        | 400      |
| ACCEPTANCE    | 350      |
| WILLINGNESS   | 310      |
| NEUTRALITY    | 250      |
| COURAGE       | 200      |
| PRIDE         | 175      |
| ANGER         | 150      |
| DESIRE        | 125      |
| FEAR          | -100     |
| GRIEF         | 75       |
| APATHY        | 50       |
| GUILT         | 30       |
| SHAME         | 20       |